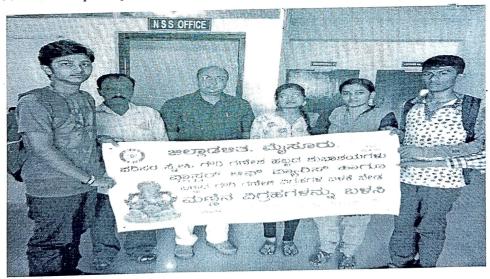

# Swachhata Hi Suraksha

09 JUN 2022

PROF.K. NAGE GOWDA

DR.CHANDRAJITH M

**ASST.PROF ARUN KUMAR** 

PRINCIPAL

VICE-PRINCIPAL

ROTARACT CO-ORDINATOR

**PAVANI V BABU** 

**PRESIDENT** 

SURYA M

VICE-PRESIDENT

SUJAY SIMHA

JOINT-SECRETORN Mehalla, Mysuru-570 008

MAHESH KUMAR

**SECRETORY** 