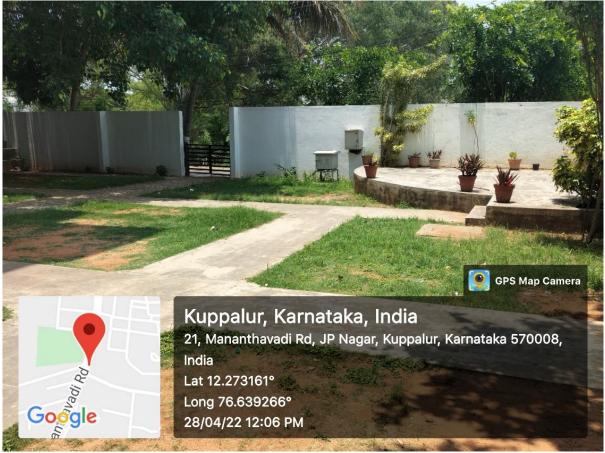

### **Pedestrian Friendly pathways**

### Pathways

**Pedestrian Friendly pathways** have been laid for easy movement of students and anti-skid tiles help on rainy seasons and avoid slipping and the pathways and ramp are kept rough for easy grip while moving around in the campus.