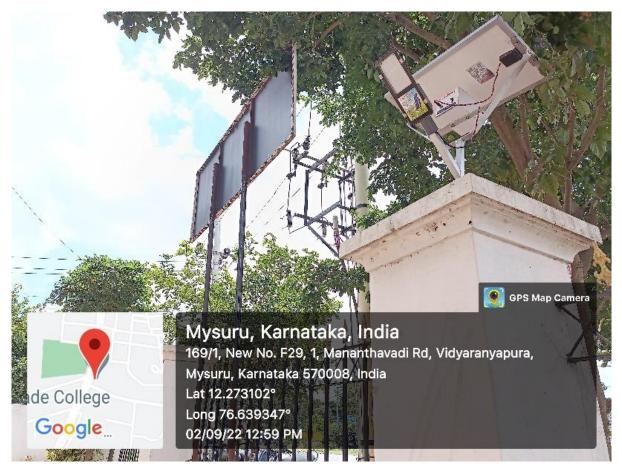

### Automatic Solar Lights:

As green campus initiative we have installed automatic solar lights at different places in the campus. The solar lights automatically recharge itself and at night the light will glow by which conserving energy.