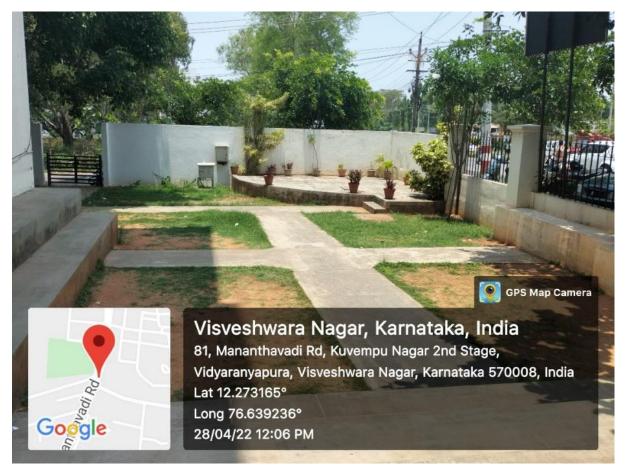

### **Pedestrian Friendly pathways**

### Pathways

**Pedestrian Friendly pathways** have been laid for easy movement of students and anti-skid tiles help on rainy seasons and avoid slipping and the pathways and ramp are kept rough for easy grip while moving around in the campus.