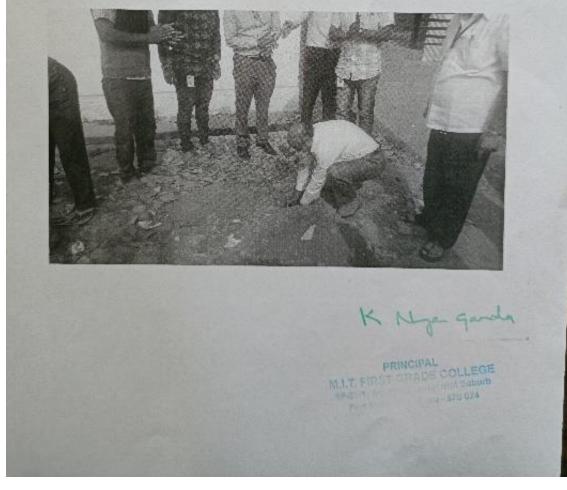

# Landscaping: Tree Planting in Campus

|                            | nal Service Scheme<br>ar activities 2017-18 |
|----------------------------|---------------------------------------------|
| Date of the event          | 1/1/2018                                    |
|                            | DI LLC P                                    |
| Name of the event          | Planted Sapling                             |
| Name of the event<br>Venue | MITFGC Premises                             |
|                            |                                             |

## **Planting a Sapling**

Every year we celebrate we celebrate New Year by planting a sapling in the campus.

Garden Landscaping

In our campus path ways were created and American grass was laid and with some flowering plants to make the campus green and around the campus green. The plants which were planted years back are being used for shelter to park staff vehicles by which all staff and students protect green in and around the campus.