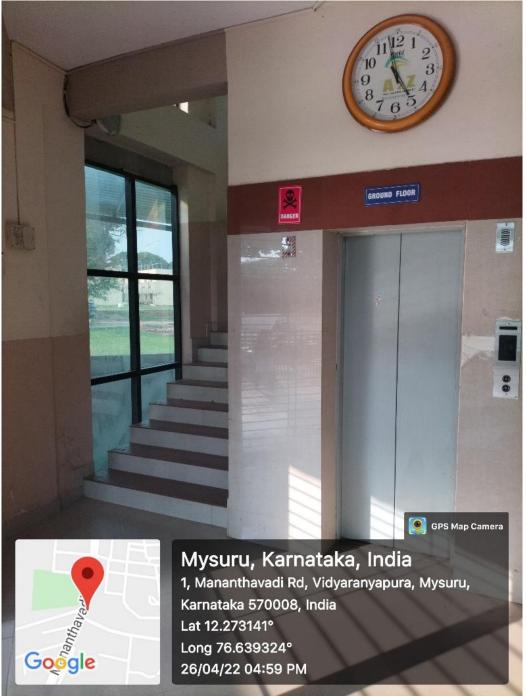

## Lift with Signboards and Alarm

Lift is connected to all the floors – bottom, ground, first, second and third.

Railings for Stairs

Our institute provide Lifts and Rails, which is easily accessible, disabled friendly and operational for 4 floors.