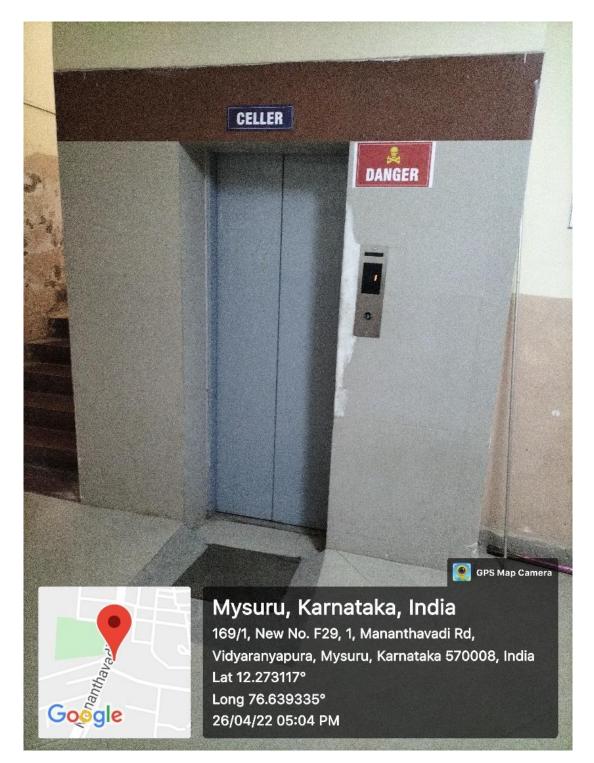

## Lift with Signboards and Alarm

Lift is connected to all the floors – bottom, ground, first, second and third.

Railings for Stairs

Our institute provide Lifts and Rails, which is easily accessible, disabled friendly and operational for 4 floors.