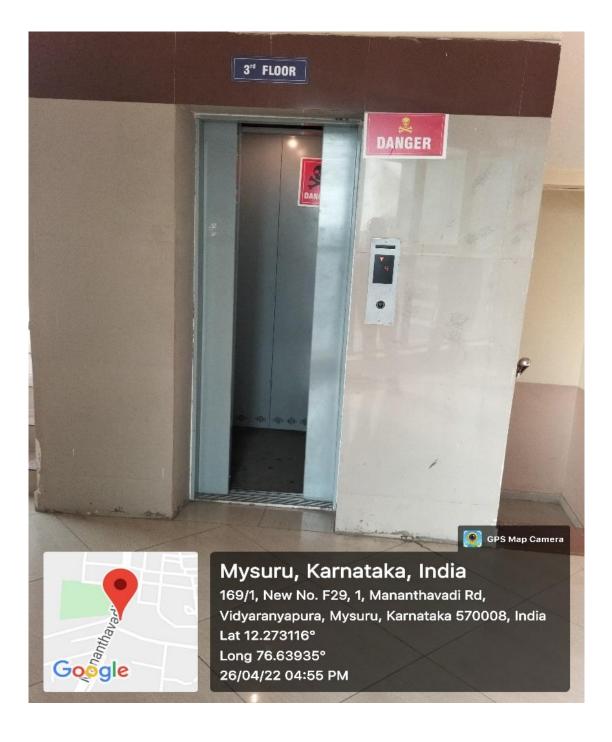

## Lift with Signboards and Alarm

Lift is connected to all the floors – bottom, ground, first, second and third.

Railings for Stairs

Our institute provide Lifts and Rails, which is easily accessible, disabled friendly and operational for 4 floors.