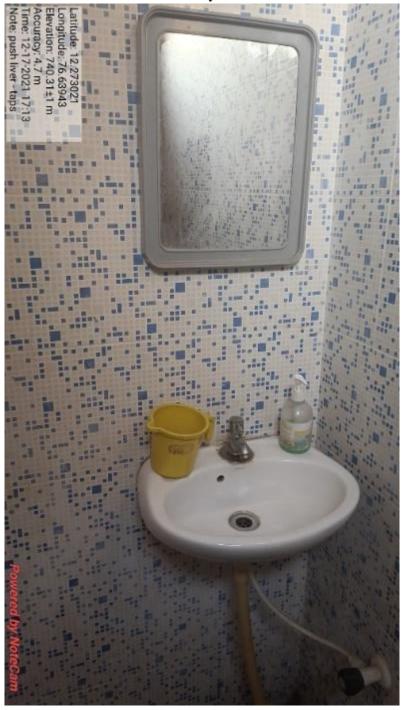

Disabled friendly washrooms:

Disabled Friendly Washbasin

Disabled Friendly Comode

In our institute, each floor is provided with washbasins, mirrors, western toilets which is helpful for disabled.