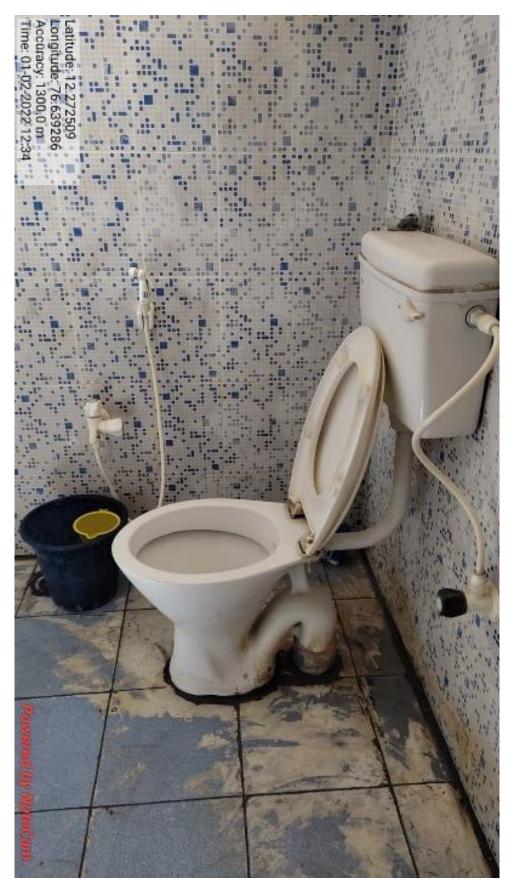

Disabled friendly washrooms:

Disabled Friendly Washbasin

Disabled Friendly Comode

In our institute, each floor is provided with washbasins, mirrors, western toilets which is helpful for disabled.