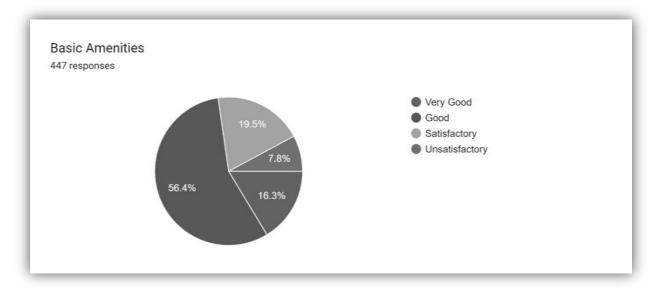

#### Feedback from students on infrastructure 2020-21

|                                             | Very Good | Good | Average | Acceptable | Poor | Grand Total |
|---------------------------------------------|-----------|------|---------|------------|------|-------------|
| Library Facilities                          | 109       | 92   | 75      | 42         | 02   | 320         |
| Computer/ Internet/ ICT<br>Facilities       | 93        | 86   | 79      | 48         | 14   | 320         |
| Career Guidance and<br>Placement activities | 120       | 82   | 78      | 32         | 08   | 320         |
| Office and Administration                   | 112       | 91   | 84      | 27         | 06   | 320         |
| Canteen                                     | 96        | 89   | 77      | 49         | 09   | 320         |
| Basic Amenities                             | 121       | 102  | 75      | 19         | 03   | 320         |
| Sports Facility                             | 119       | 98   | 73      | 28         | 02   | 320         |
| Cleanliness of campus                       | 112       | 101  | 81      | 20         | 06   | 320         |
| Overall opinion about the college           | 130       | 109  | 58      | 19         | 04   | 320         |