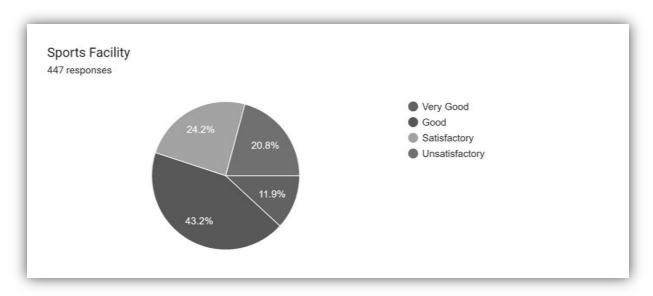

#### Feedback from students on infrastructure 2020-21

|                                             | Very Good | Good | Average | Acceptable | Poor | Grand Total |
|---------------------------------------------|-----------|------|---------|------------|------|-------------|
| Library Facilities                          | 109       | 92   | 75      | 42         | 02   | 320         |
| Computer/ Internet/ ICT<br>Facilities       | 93        | 86   | 79      | 48         | 14   | 320         |
| Career Guidance and<br>Placement activities | 120       | 82   | 78      | 32         | 08   | 320         |
| Office and Administration                   | 112       | 91   | 84      | 27         | 06   | 320         |
| Canteen                                     | 96        | 89   | 77      | 49         | 09   | 320         |
| Basic Amenities                             | 121       | 102  | 75      | 19         | 03   | 320         |
| Sports Facility                             | 119       | 98   | 73      | 28         | 02   | 320         |
| Cleanliness of campus                       | 112       | 101  | 81      | 20         | 06   | 320         |
| Overall opinion about the college           | 130       | 109  | 58      | 19         | 04   | 320         |