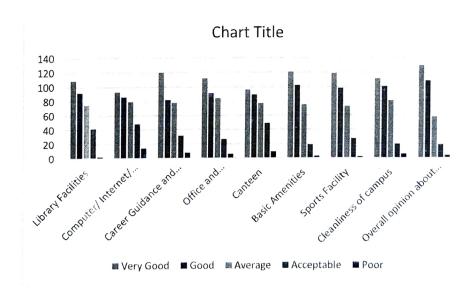

#### Feedback from students on infrastructure 2019-20

|                                             | Very Good | Good | Average | Acceptable | Poor | Grand Total |  |  |
|---------------------------------------------|-----------|------|---------|------------|------|-------------|--|--|
| Library Facilities                          | 89        | 111  | 69      | 31         | 10   | 310         |  |  |
| Computer/ Internet/ ICT Facilities          | 82        | 121  | 76      | 27         | 14   | 310         |  |  |
| Career Guidance and<br>Placement activities | 102       | 97   | 82      | 21         | 08   | 310         |  |  |
| Office and<br>Administration                | 99        | 116  | 52      | 31         | 12   | 310 .       |  |  |
| Canteen                                     | 73        | 103  | 89      | 35         | 10   | 310         |  |  |
| Basic Amenities                             | 96        | 109  | 69      | 29         | 07   | 310         |  |  |
| Sports Facility                             | 110       | 96   | 82      | 19         | 03   | 310         |  |  |
| Cleanliness of campus                       | 106       | 98   | 76      | 27         | 03   | 310         |  |  |
| Overall opinion about the college           | 120       | 79   | 64      | 45         | 02   | 310         |  |  |