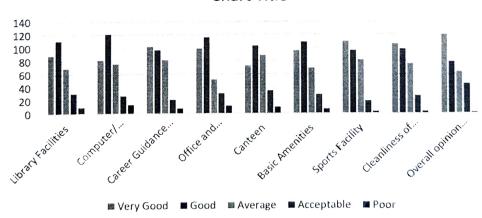

#### Feedback from students on infrastructure 2018-19

|                                          | Very Good | Good | Average | Acceptable | Poor | Grand Total |
|------------------------------------------|-----------|------|---------|------------|------|-------------|
| Library Facilities                       | 72        | 84   | 36      | 29         | 10   | 231         |
| Computer/ Internet/ ICT Facilities       | 67        | 79   | 43      | 36         | 16   | 231         |
| Career Guidance and Placement activities | 78        | 63   | 59      | 24         | 07   | 231         |
| Office and Administration                | 81        | 66   | 51      | 25         | 08   | 231         |
| Canteen                                  | 62        | 69   | 53      | 41         | 06   | 231         |
| Basic Amenities                          | 86        | 75   | 49      | 17         | 04   | 231         |
| Sports Facility                          | 89        | 76   | 44      | 13         | 09   | 231         |
| Cleanliness of campus                    | 91        | 83   | 39      | 11         | 07   | 231         |
| Overall opinion about the college        | 96        | 79   | 28      | 19         | 09   | 231         |