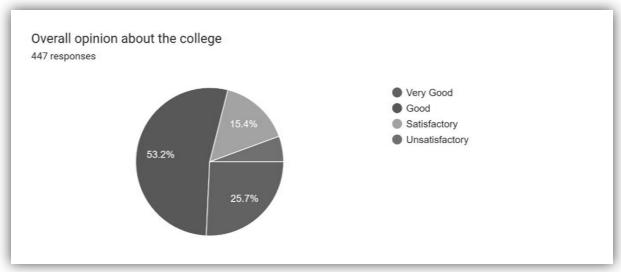

#### Feedback from students on infrastructure 2020-21

|                                             | Very Good | Good | Average | Acceptable | Poor | Grand Total |
|---------------------------------------------|-----------|------|---------|------------|------|-------------|
| Library Facilities                          | 109       | 92   | 75      | 42         | 02   | 320         |
| Computer/ Internet/ ICT<br>Facilities       | 93        | 86   | 79      | 48         | 14   | 320         |
| Career Guidance and<br>Placement activities | 120       | 82   | 78      | 32         | 08   | 320         |
| Office and Administration                   | 112       | 91   | 84      | 27         | 06   | 320         |
| Canteen                                     | 96        | 89   | 77      | 49         | 09   | 320         |
| Basic Amenities                             | 121       | 102  | 75      | 19         | 03   | 320         |
| Sports Facility                             | 119       | 98   | 73      | 28         | 02   | 320         |
| Cleanliness of campus                       | 112       | 101  | 81      | 20         | 06   | 320         |
| Overall opinion about the college           | 130       | 109  | 58      | 19         | 04   | 320         |