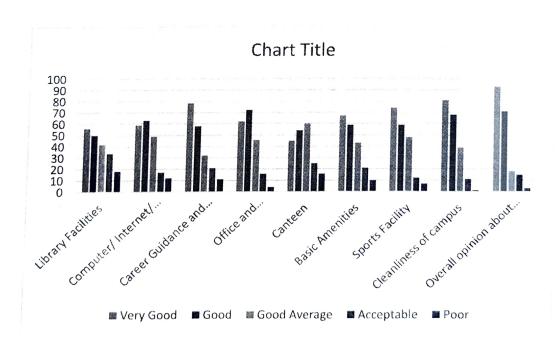

# Feedback from students on infrastructure 2017-18

|                                             | Very Good | Good | Average | Acceptable | Poor | Grand Total |
|---------------------------------------------|-----------|------|---------|------------|------|-------------|
| Library Facilities                          | 56        | 50   | 42      | 34         | 18   | 200         |
| Computer/ Internet/ ICT<br>Facilities       | 59        | 63   | 49      | 17         | 12   | 200         |
| Career Guidance and<br>Placement activities | 78        | 58   | 32      | 21         | 11   | 200         |
| Office and Administration                   | 62        | 72   | 46      | 16         | 04   | 200         |
| Canteen                                     | 45        | 54   | 60      | 25         | 16   | 200         |
| Basic Amenities                             | 67        | 59   | 43      | 21         | 10   | 200         |
| Sports Facility                             | 74        | 59   | 48      | 12         | 07   | 200         |
| Cleanliness of campus                       | 81        | 68   | 39      | 11         | 01   | 200         |
| Overall opinion about the college           | 93        | 71   | 18      | 15         | 03   | 200         |