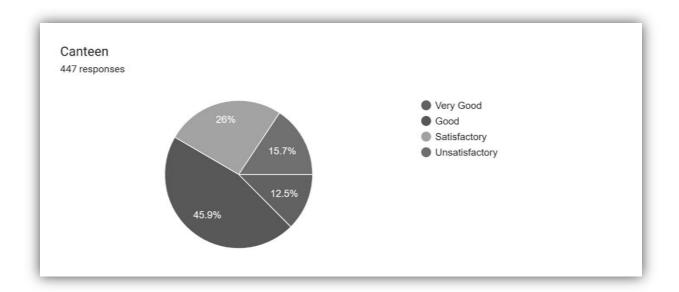

#### Feedback from students on infrastructure 2020-21

|                                             | Very Good | Good | Average | Acceptable | Poor | Grand Total |
|---------------------------------------------|-----------|------|---------|------------|------|-------------|
| Library Facilities                          | 109       | 92   | 75      | 42         | 02   | 320         |
| Computer/ Internet/ ICT<br>Facilities       | 93        | 86   | 79      | 48         | 14   | 320         |
| Career Guidance and<br>Placement activities | 120       | 82   | 78      | 32         | 08   | 320         |
| Office and Administration                   | 112       | 91   | 84      | 27         | 06   | 320         |
| Canteen                                     | 96        | 89   | 77      | 49         | 09   | 320         |
| Basic Amenities                             | 121       | 102  | 75      | 19         | 03   | 320         |
| Sports Facility                             | 119       | 98   | 73      | 28         | 02   | 320         |
| Cleanliness of campus                       | 112       | 101  | 81      | 20         | 06   | 320         |
| Overall opinion about the college           | 130       | 109  | 58      | 19         | 04   | 320         |