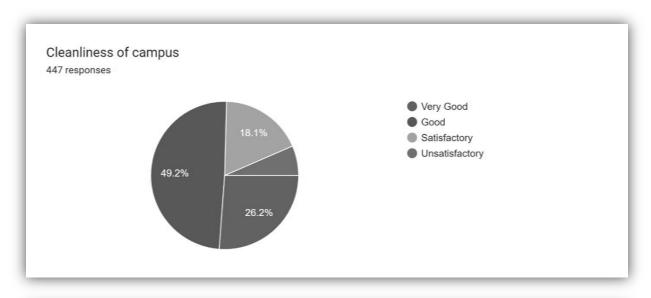

#### Feedback from students on infrastructure 2020-21

|                                             | Very Good | Good | Average | Acceptable | Poor | Grand Total |
|---------------------------------------------|-----------|------|---------|------------|------|-------------|
| Library Facilities                          | 109       | 92   | 75      | 42         | 02   | 320         |
| Computer/ Internet/ ICT<br>Facilities       | 93        | 86   | 79      | 48         | 14   | 320         |
| Career Guidance and<br>Placement activities | 120       | 82   | 78      | 32         | 08   | 320         |
| Office and Administration                   | 112       | 91   | 84      | 27         | 06   | 320         |
| Canteen                                     | 96        | 89   | 77      | 49         | 09   | 320         |
| Basic Amenities                             | 121       | 102  | 75      | 19         | 03   | 320         |
| Sports Facility                             | 119       | 98   | 73      | 28         | 02   | 320         |
| Cleanliness of campus                       | 112       | 101  | 81      | 20         | 06   | 320         |
| Overall opinion about the college           | 130       | 109  | 58      | 19         | 04   | 320         |