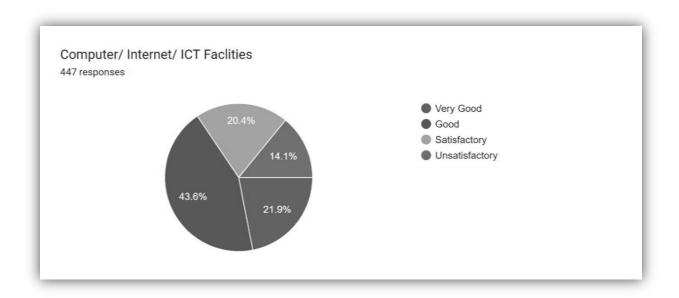

## Maharaja Education Trust ® MIT First Grade College (Affiliated to University of Mysore) Industrial Suburb, Manandavadi Road, Mysuru -570008

#### **EVALUATION OF INSTITUTION AND INFRASTRUCTURE BY STUDENTS 2021-22**





















PRINCIPAL
MIT FIRST GRADE COLLEGE
# F-29/1, 3rd Stage, Industrial Suburb,
Fort Mohalfa, Mysuru-570 008



### Maharaja Education Trust ® MIT First Grade College (Affiliated to University of Mysore)

Industrial Suburb, Manandavadi Road, Mysuru -570008

#### Feedback from students on infrastructure 2020-21

|                                             | Very Good | Good | Average | Acceptable | Poor | Grand Total |
|---------------------------------------------|-----------|------|---------|------------|------|-------------|
| Library Facilities                          | 109       | 92   | 75      | 42         | 02   | 320         |
| Computer/ Internet/ ICT<br>Facilities       | 93        | 86   | 79      | 48         | 14   | 320         |
| Career Guidance and<br>Placemen