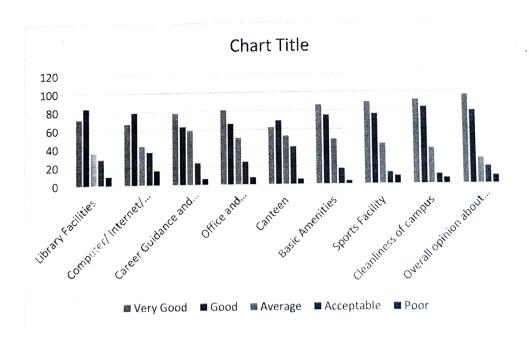

# Feedback from students on infrastructure 2017-18

|                                             | Very Good | Good | Average | Acceptable | Poor | Grand Total |
|---------------------------------------------|-----------|------|---------|------------|------|-------------|
| Library Facilities                          | 56        | 50   | 42      | 34         | 18   | 200         |
| Computer/ Internet/ ICT<br>Facilities       | 59        | 63   | 49      | 17         | 12   | 200         |
| Career Guidance and<br>Placement activities | 78        | 58   | 32      | 21         | 11   | 200         |
| Office and Administration                   | 62        | 72   | 46      | 16         | 04   | 200         |
| Canteen                                     | 45        | 54   | 60      | 25         | 16   | 200         |
| Basic Amenities                             | 67        | 59   | 43      | 21         | 10   | 200         |
| Sports Facility                             | 74        | 59   | 48      | 12         | 07   | 200         |
| Cleanliness of campus                       | 81        | 68   | 39      | 11         | 01   | 200         |
| Overall opinion about the college           | 93        | 71   | 18      | 15         | 03   | 200         |