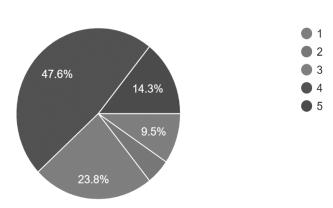

21 responses

12

**3** 

21 responses

9.Usefulness of professional core courses in enhancing your aptitude, knowledge base and job preparations.

21 responses

10. Oral and written Communication skills gained on the completion of the program.