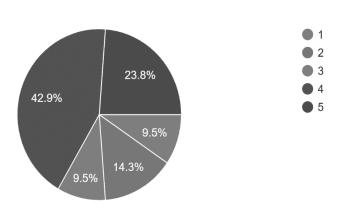

21 responses

12

**3** 

21 responses

9.Usefulness of professional core courses in enhancing your aptitude, knowledge base and job preparations.

21 responses

10. Oral and written Communication skills gained on the completion of the program.

21 responses

11. Confidence gained on the core and technical aspect of the program as Commerce graduates.

12

345

21 responses