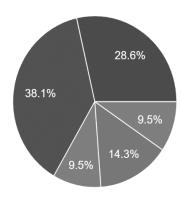

21 responses

11. Confidence gained on the core and technical aspect of the program as Commerce graduates.

12

345

21 responses