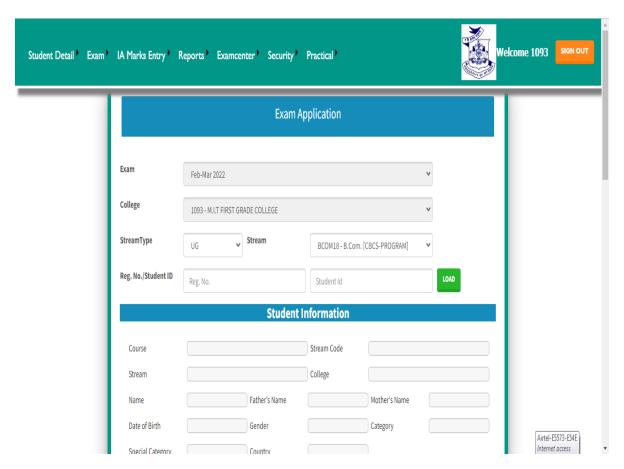

#### 4. E-governance in Examination:

**Exam Application Portal** 

**Subject Details Portal** 

PRINCIPAL
MIT FIRST GRADE COLLEGE
# F-29/1, 3rd Stage, Industrial Suburb,
Fort Mohalla, Mysuru-570 008

**IA Marks Report portal** 