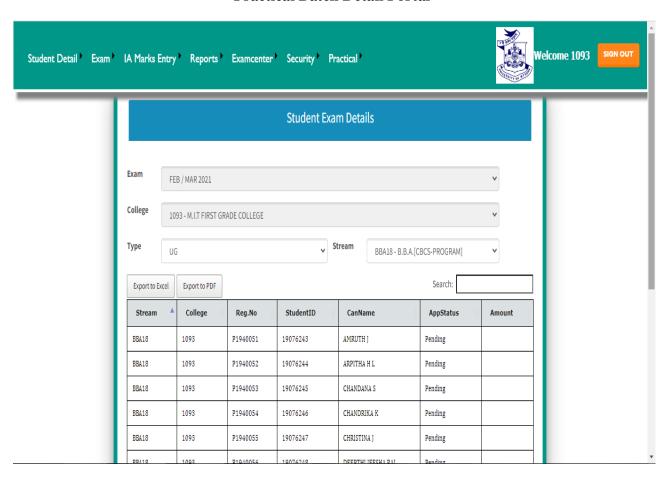

#### **Practical Batch Detail Portal**

**Student Exam Details Portal** 

**Admission Ticket Portal** 

Usage OF Unified University College Management System

PRINCIPAL
MIT FIRST GRADE COLLEGE
# F-29/1, 3rd Stage, Industrial Suburb,
Fort Mohalia, Mysuru-570 008