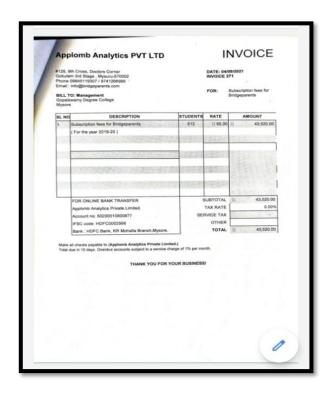

## D. Bridge Parents Application used for Students attendance database

User Interface of Bridge parents application

**Invoices of Bridge parents application** 