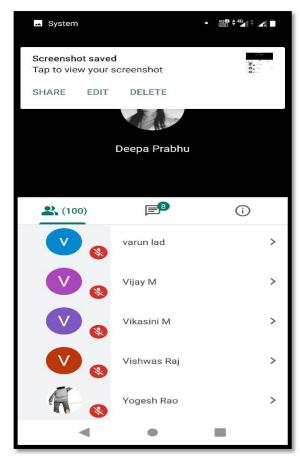

#### **B.** Use of online teaching platforms

PRINCIPAL
MIT FIRST GRADE COLLEGE
# F-29/1, 3rd Stage, Industrial Suburb,
Fort Mohalla, Mysuru-\$70 008