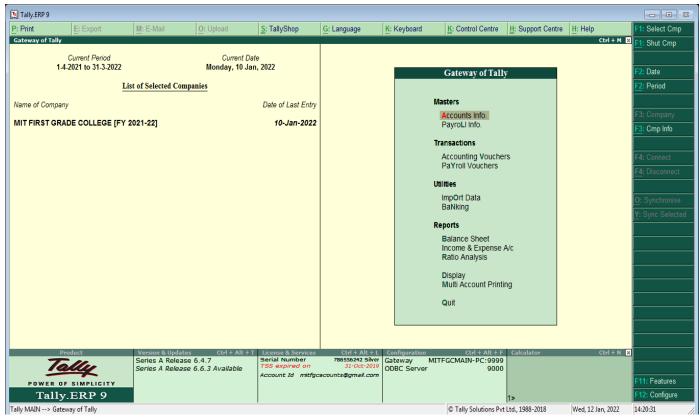

## A. Usage of Tally ERP9 for Accounting

**Screenshot of Gateway of TALLY** 

**Screenshot of Employee details Statement** 

PRINCIPAL
MIT FIRST GRADE COLLEGE
# F-29/1, 3rd Stage, Industrial Suburb,
Fort Mohalla, Mysuru-570 008