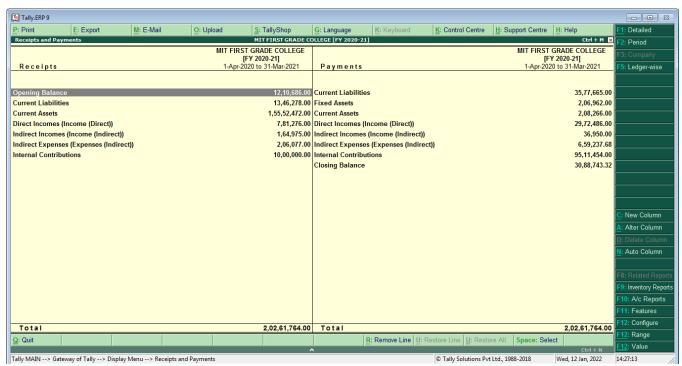

## A. Usage of Tally ERP9 for Accounting

**Screenshot of Gateway of TALLY** 

**Screenshot of Employee details Statement** 

PRINCIPAL
MIT FIRST GRADE COLLEGE
# F-29/1, 3rd Stage, Industrial Suburb,
Fort Mohalla, Mysuru-570 008

Screenshot of Income & Expenditure statement