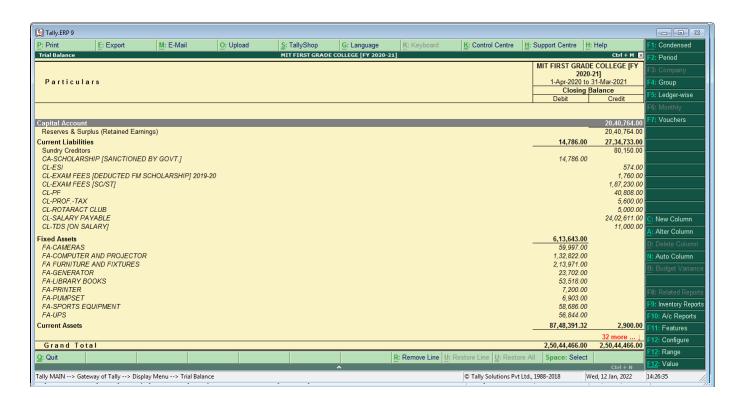

## A. Usage of Tally ERP9 for Accounting

**Screenshot of Gateway of TALLY** 

**Screenshot of Employee details Statement** 

PRINCIPAL
MIT FIRST GRADE COLLEGE
# F-29/1, 3rd Stage, Industrial Suburb,
Fort Mohalla, Mysuru-570 008