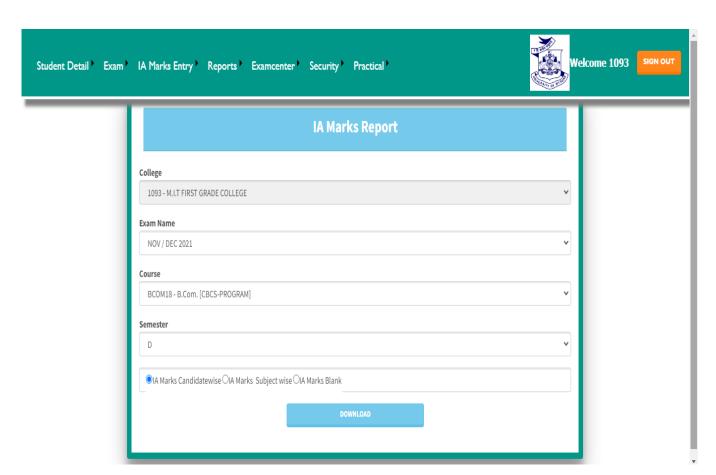

#### 4. E-governance in Examination:

**Exam Application Portal** 

**Subject Details Portal** 

PRINCIPAL
MIT FIRST GRADE COLLEGE
# F-29/1, 3rd Stage, Industrial Suburb,
Fort Mohalla, Mysuru-570 008

**IA Marks Report portal** 