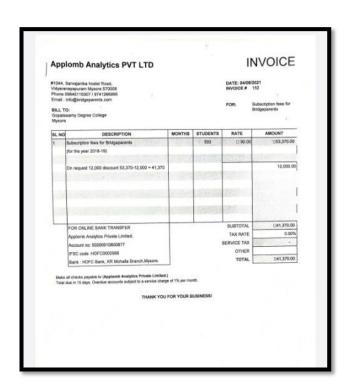

## D. Bridge Parents Application used for Students attendance database

User Interface of Bridge parents application

**Invoices of Bridge parents application** 