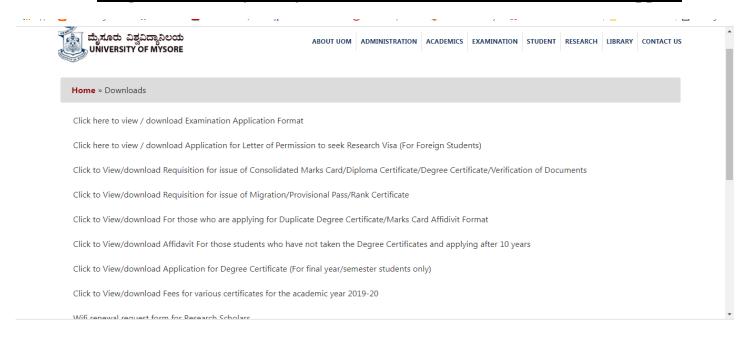

## A. <u>Usage of University of Mysore Website for Student Admission & Support</u>

**University of Mysore Admission Entry Portal** 

PRINCIPAL
MIT FIRST GRADE COLLEGE
5.20/1 3rd Stage Industrial Suburb