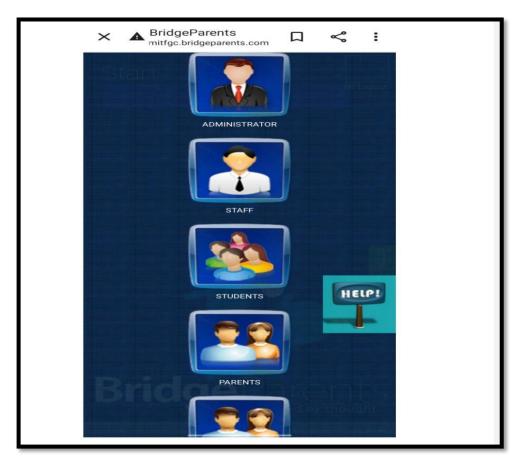

## D. Bridge Parents Application used for Students attendance database

User Interface of Bridge parents application

**Invoices of Bridge parents application** 