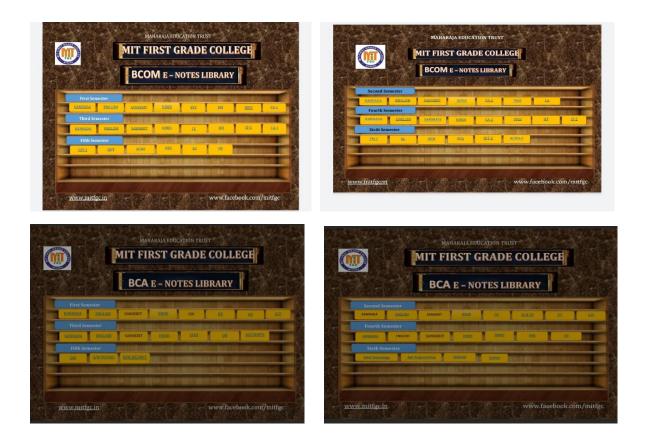

## **E – LEARNING**

E notes library application is very easy to use. Students can access the notes through MITFGC app and it helps slow and advanced learners.