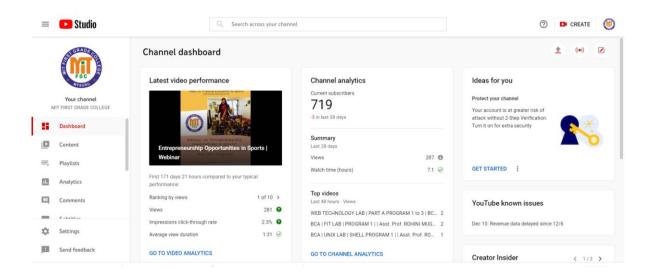

## YOUTUBE CHANNEL

The institution has its own YouTube channel titled "MIT First Grade College" where teachers upload their video lectures. This channel helps slow and advanced learners to download videos and use it as and when required.

## Channel link:

https://www.youtube.com/channel/UCnLS4Nlvyxj\_lphoJe8ST1A