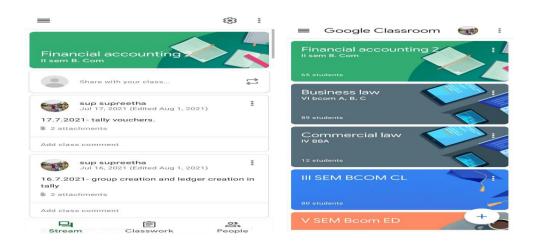

#### **ONLINE CLASS**

To facilitate Online Learning, teachers use various e-learning platforms such as Teachmint, Google Classrooms, Zoom, Google Meet, etc.

Dash Board of Teachmint Faculty login

| 🗊 Teachmint 🛛 🕫                 | Dashboard                                         |                      |                      |                   |            |                         | 🕘 Dr. Chandraji 🗸            | 0 |
|---------------------------------|---------------------------------------------------|----------------------|----------------------|-------------------|------------|-------------------------|------------------------------|---|
| Create Classroom                | Summary Stud                                      | dents Recordings     | s Tests C            | chat Notice Board | Homework   | Study Material          | Today's Schedule             |   |
| Classrooms                      |                                                   |                      |                      |                   |            | 0                       | Tuesday<br>11th Jan          |   |
| 6th Sem BCA                     | Summary                                           |                      |                      |                   |            |                         | Classrooms                   |   |
| Web Technology ><br>Mo We Fr Sa | SUBJECT Go Live Go Live                           |                      |                      |                   |            | No Classes<br>Scheduled |                              |   |
|                                 | CLASSROOM ID<br>687245165                         | 00                   |                      |                   | View Atter | ndance                  | 0 Homework Due<br>0 Test Due |   |
|                                 |                                                   | From                 | То                   |                   |            | 0                       |                              |   |
|                                 | Monday<br>Wednesday                               | 10:00 AM<br>10:00 AM | 10:40 AM<br>10:40 AM |                   |            |                         |                              |   |
|                                 | Friday<br>Saturday                                | 11:00 AM<br>10:05 AM | 11:40 AM<br>10:45 AM |                   |            |                         |                              |   |
|                                 | ABOUT TEACHER<br>Teacher's Name: Dr. Chandrajit M |                      |                      |                   |            |                         |                              |   |
|                                 |                                                   |                      |                      |                   |            |                         |                              |   |

#### **Dashboard of Google Classroom:**