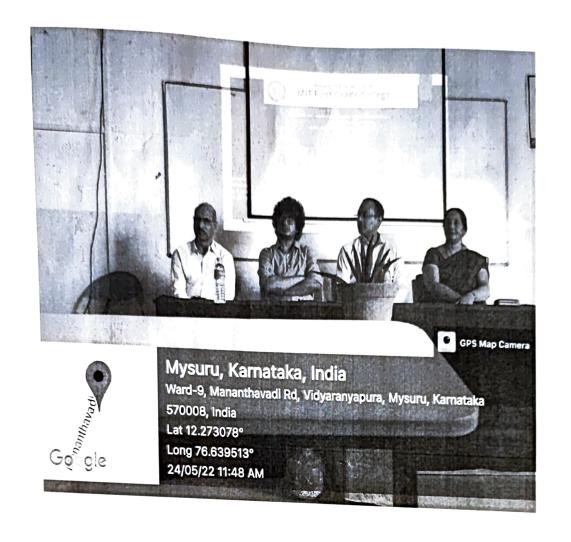

### Encl: PHOTOS OF THE SESSION

Plate 1:Geo Tagged photo of the session on "Intra college paper presentation"

Plate 2 :Geo Tagged photo of the session on "Intra college paper presentation"

PRINCIPAL
M.I.T. FIRST GRADE COLLEGE
# F-29/1, 3rd Stage, Industrial Suburb
Fort Mohalla, Mysuru-570 008