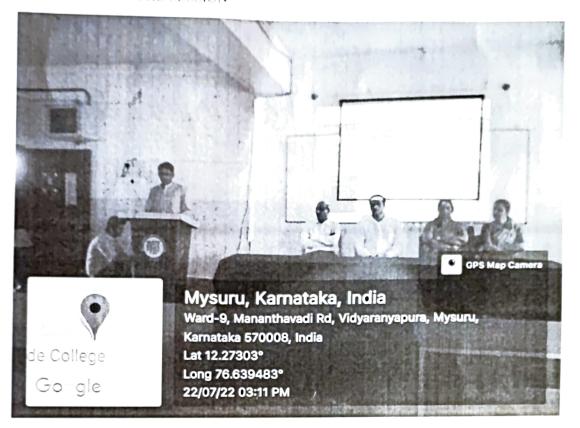

#### 4 Summary

Department of commerce and management is association with IQAC has conducted "INTRA COLLEGE PAPER PRESENTATION COMPETITATION" on 22-7-2022(FRIDAY) at 3 Pm. Chief Guest and external judge for the event were Mr Nandangiri, Assistant professor MIT Thandavapura. And the internal judges were Dr.sunitha IQAC coordinator and HOD of PG department of commerce and assistant professor supreetha.S.The event had 25 students of Final year B.COM and BBA. Out of 25 participates Amruth from VI BBA has secured I st place in the competition and sujan and Skananda from VI B.com has secured 2<sup>nd</sup> and 3<sup>rd</sup> place.

### Encl: PHOTOS OF THE SESSION

Plate 1:Geo Tagged photo of the session on "Intra college paper presentation"

Plate 2 :Geo Tagged photo of the session on "Intra college paper presentation"

PRINCIPAL
M.I.T. FIRST GRADE COLLEGE
# F-29/1, 3rd Stage, Industrial Suburb
Fort Mohalla, Mysuru-570 008