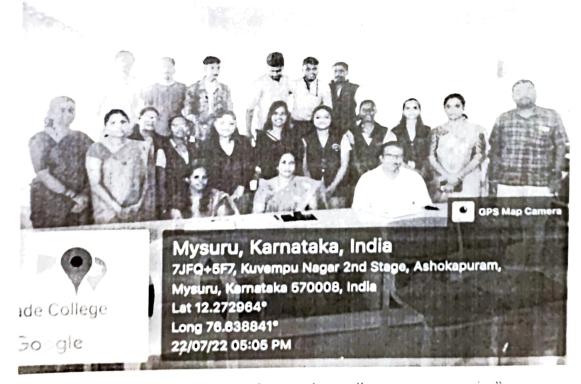

#### 4 Summary

Department of commerce and management is association with IQAC has conducted "INTRA COLLEGE PAPER PRESENTATION COMPETITATION" on 22-7-2022(FRIDAY) at 3 Pm. Chief Guest and external judge for the event were Mr Nandangiri, Assistant professor MIT Thandavapura. And the internal judges were Dr.sunitha IQAC coordinator and HOD of PG department of commerce and assistant professor supreetha.S.The event had 25 students of Final year B.COM and BBA. Out of 25 participates Amruth from VI BBA has secured I st place in the competition and sujan and Skananda from VI B.com has secured 2<sup>nd</sup> and 3<sup>rd</sup> place.

### Encl: PHOTOS OF THE SESSION

Plate 1:Geo Tagged photo of the session on "Intra college paper presentation"

Plate 2 :Geo Tagged photo of the session on "Intra college paper presentation"

PRINCIPAL
M.I.T. FIRST GRADE COLLEGE
# F-29/1, 3rd Stage, Industrial Suburb
Fort Mohalla, Mysuru-570 008