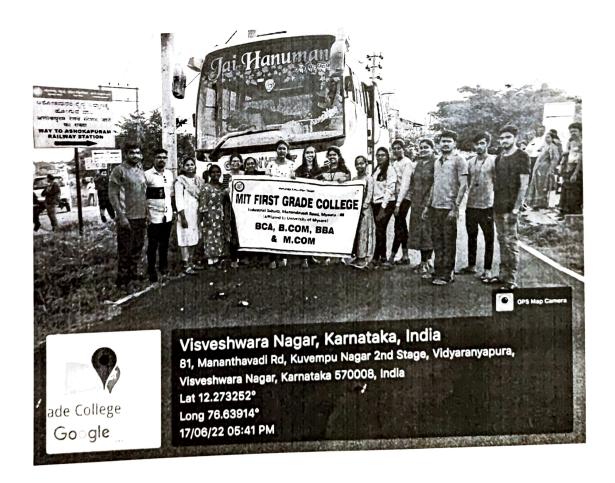

### Encl: PHOTOS OF THE SESSION

Plate 1:Geo Tagged photo of the session on "Intra college paper presentation"

Plate 2 :Geo Tagged photo of the session on "Intra college paper presentation"

PRINCIPAL
M.I.T. FIRST GRADE COLLEGE
# F-29/1, 3rd Stage, Industrial Suburb
Fort Mohalla, Mysuru-570 008