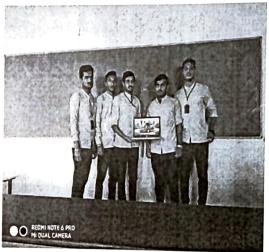

**REPORT** 

The event "HEAD HONCHOS" was organised for Second year year B.Com students on 12.9.2019. The event coordinators were Ast Prof Deepa Prabhu, & Ast Prof Sachin. The event had 7 groups, of 4 members in a team (total 28 participants). The event included aptitude test, match it and snatch it, guess me and awareness ad. Winners of the event were Johnathan Prakash and team and Nithin Srinivas and team.