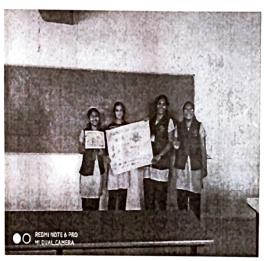

**REPORT** 

The event creative juniors was organised for first year B.Com and BBA students on 26th, 27th & 28 th of February 2020. The event coordinators were Ast Prof Harshitha, Ast Prof Kavana and Ast Prof Akshatha. The event had 6 groups, of 4 members in a team (total 24 participants). In this event students were asked the products created by themelves and promote the products. Team Skanda and Team Rakshitha are the winners.