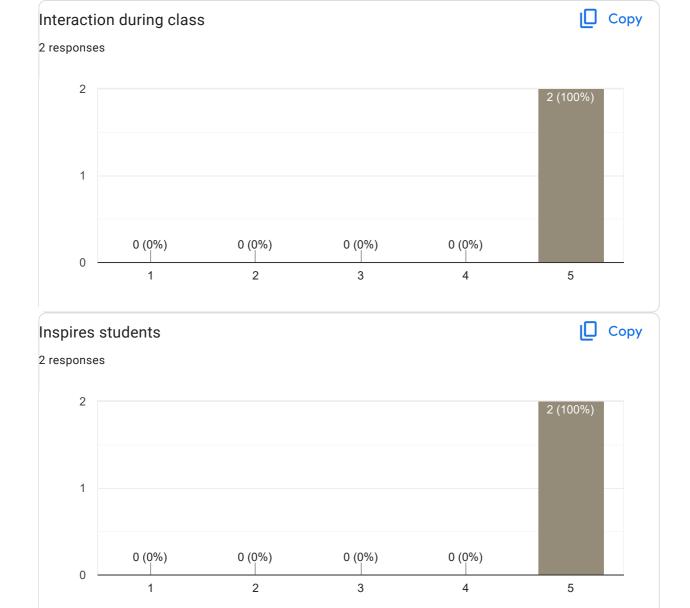

Feedback on Sub: Health & Wellness











3 (10%)

2

2.5

0.0

Inspires students

1



3

4

5

Сору



This content is neither created nor endorsed by Google. Report Abuse - Terms of Service - Privacy Policy

## **Google** Forms

handrojtut PRINCIPAL M.I.T. FIRST GRADE COLLEGE # F-29/1, 3rd Stage, Industrial Suburt Fort Mohalla, Mysuru-570 008

# Feedback on Faculty

2 responses

#### **Publish analytics**

#### Feedback on Sub- Cost Accounting











#### Any other suggestion?

2 responses

They are very strict regarding internals marks

Nothing

#### Feedback on Faculty













Nothing

Feedback on Faculty

Feedback on sub-Statistics







2 responses

They have to reduce the usage of text book

Have to learn how to interact with students...

### Feedback on Faculty







### **Overall Rating**



# Any other suggestion?

2 responses

Best teacher

Very good and practical faculty

Сору

### Feedback on Faculty







Ø





Feedback on Faculty







Nothing

Feedback on Faculty







1 response

Very good faculty and nice gentlemen











1 response

One of the good faculty in this college and some other faculty has to learn from this teacher that how to interact with students...







1 response

Nothing

Feedback on Faculty

















1 response

They do not teach deeply about topic or lesson

| Name of the faculty                          |
|----------------------------------------------|
| 0 responses                                  |
| No responses yet for this question.          |
| Teaching Skills                              |
| 0 re