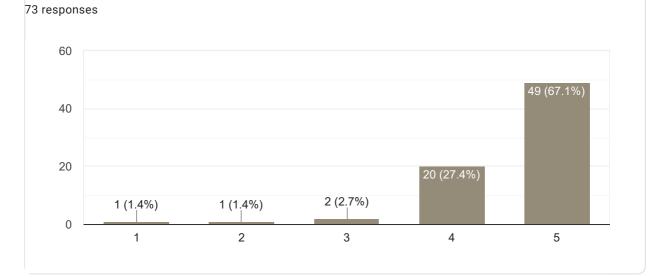

#### Сору Subject Knowledge 73 responses 60 55 (75.3%) 40 20 14 (19.2%) 2 (2.7%) 1 (1.4%) 1 (1.4%) 0 2 3 4 5 1