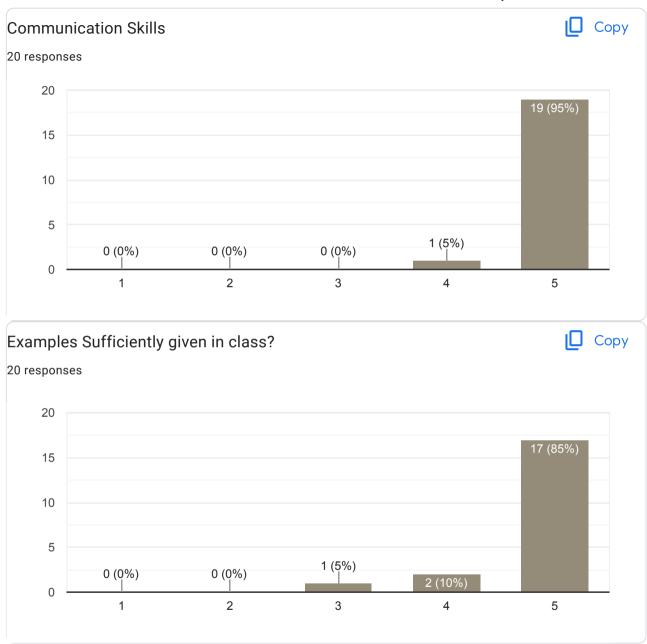

# Mcom- III semester 2022-23 Feedback on Faculty

20 responses

**Publish analytics** 

Feedback for Misba Sabreen S-Sub: Business Reserch Methods

| Any other suggestion? |  |
|-----------------------|--|
| 4 responses           |  |
|                       |  |
| Nothing               |  |
| Good                  |  |
| No suggestion         |  |
| Nothing               |  |

Feedback for Dr. Sunitha S P - Sub: International Business

### Any other suggestion?

4 responses

Nothing

Ntg

No suggestion

Nothing