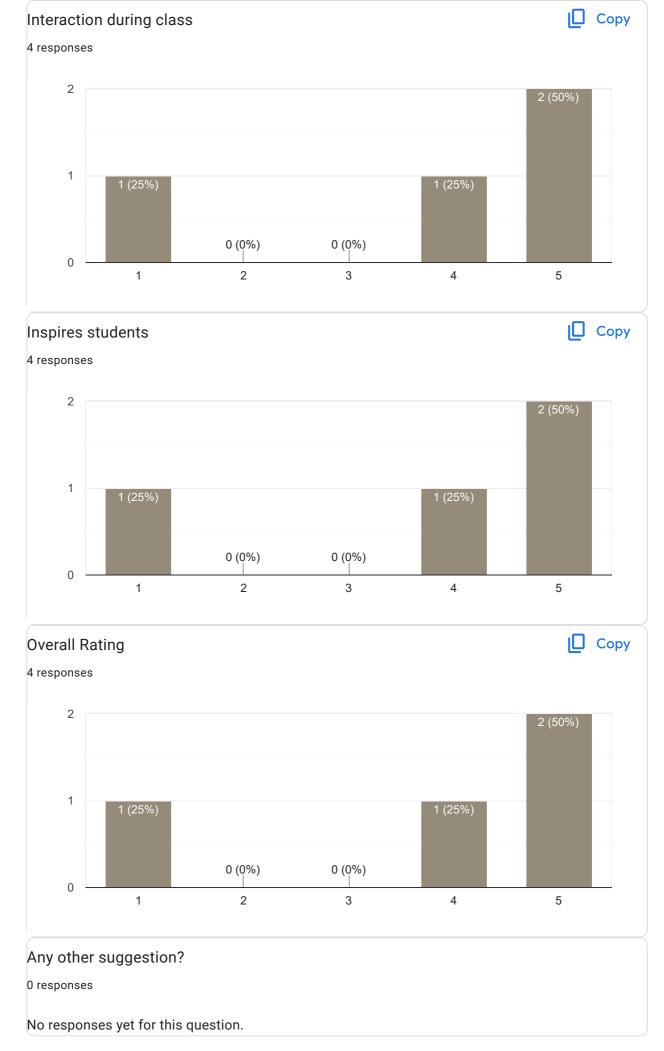

#### Сору Interaction during class 82 responses 40 40 (48.8%) 30 27 (32.9%) 20 10 11 (13.4%) 3 (3,7%) 1 (1.2%) 0 1 2 3 4 5

ĺ

### Any other suggestion?

0 responses

No responses yet for this question.

Feedback on Faculty

Сору