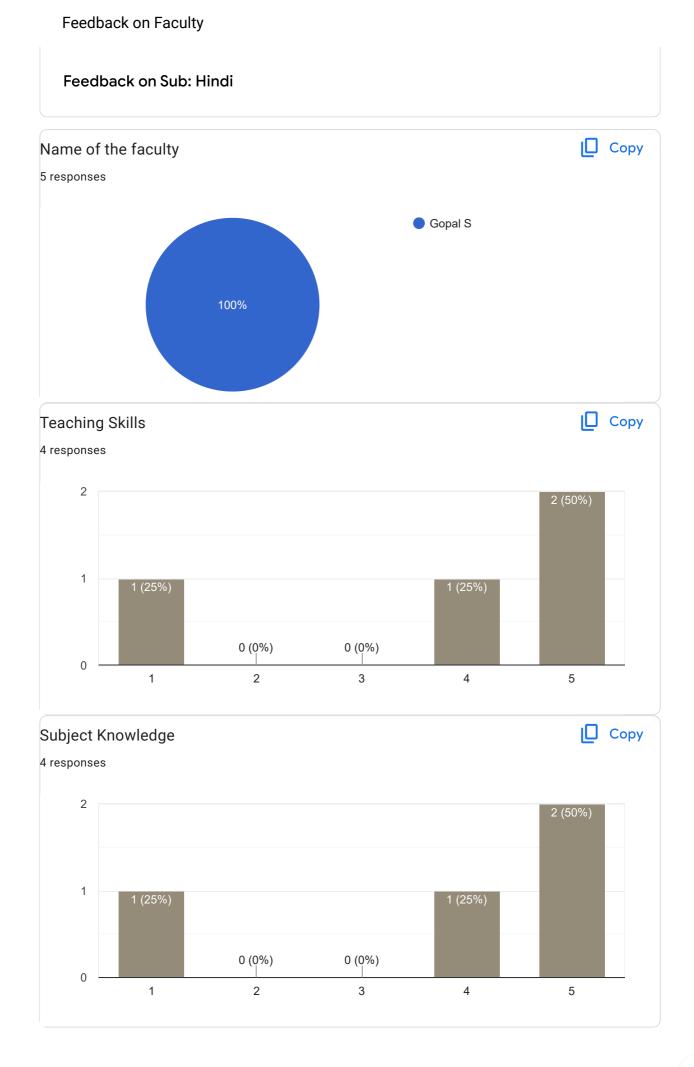

# Any other suggestion?

8 responses

No

Nothing

Teaching skill was poor and not good at all

Teaching was very fast

Feedback on Faculty

Feedback on Sub: Hindi

#### Сору Subject Knowledge 5 responses 4 4 (80%) 3 2 1 1 (20%) 0 (0%) 0 (0%) 0 (0%) 0 2 1 3 4 5