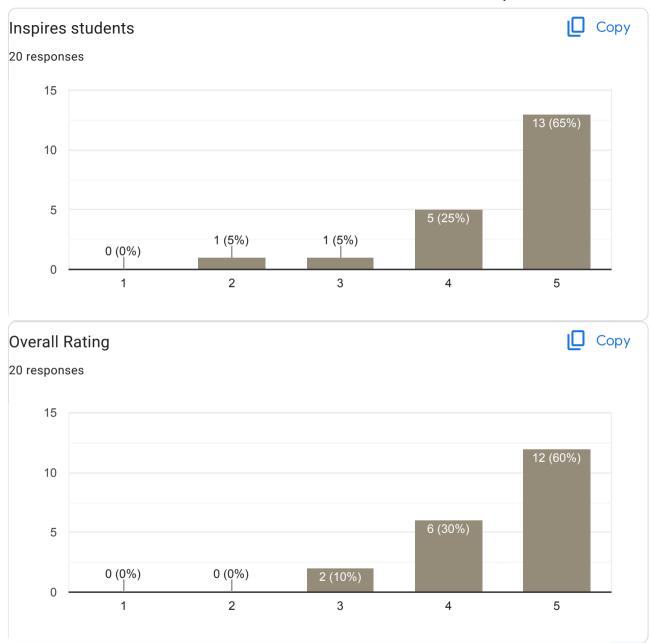

k on subject - Marketing Management











| Any other suggestion? |  |
|-----------------------|--|
| 6 responses           |  |
|                       |  |
| No                    |  |
| Nothing               |  |
| No                    |  |
|                       |  |

Feedback on subject - Statistics for Business Decisions











| ny other suggestion? |  |
|----------------------|--|
| responses            |  |
| No                   |  |
|                      |  |
| Nothing              |  |

This content is neither created nor endorsed by Google. Report Abuse - Terms of Service - Privacy Policy

# **Google** Forms





# Mcom- III semester 2022-23 Feedback on Faculty

20 responses

**Publish analytics** 

Feedback for Misba Sabreen S-Sub: Business Reserch Methods









| Any other suggestion? |  |
|-----------------------|--|
| 4 responses           |  |
|                       |  |
| Nothing               |  |
| Good                  |  |
| No suggestion         |  |
| Nothing               |  |

Feedback for Dr. Sunitha S P - Sub: International Business











### Any other suggestion?

4 responses

Nothing

Ntg

No suggestion

Nothing

### Feedback for Faculty

Feedback for Arun Kumar K - Sub: Portfolio Management









| ny other suggestion? |  |
|----------------------|--|
| esponses             |  |
|                      |  |
| Jothing              |  |
| liee                 |  |
| lice                 |  |
| lo suggestion        |  |
|                      |  |
| lothing              |  |

## Feedback for Faculty

Feedback for - Sub: In