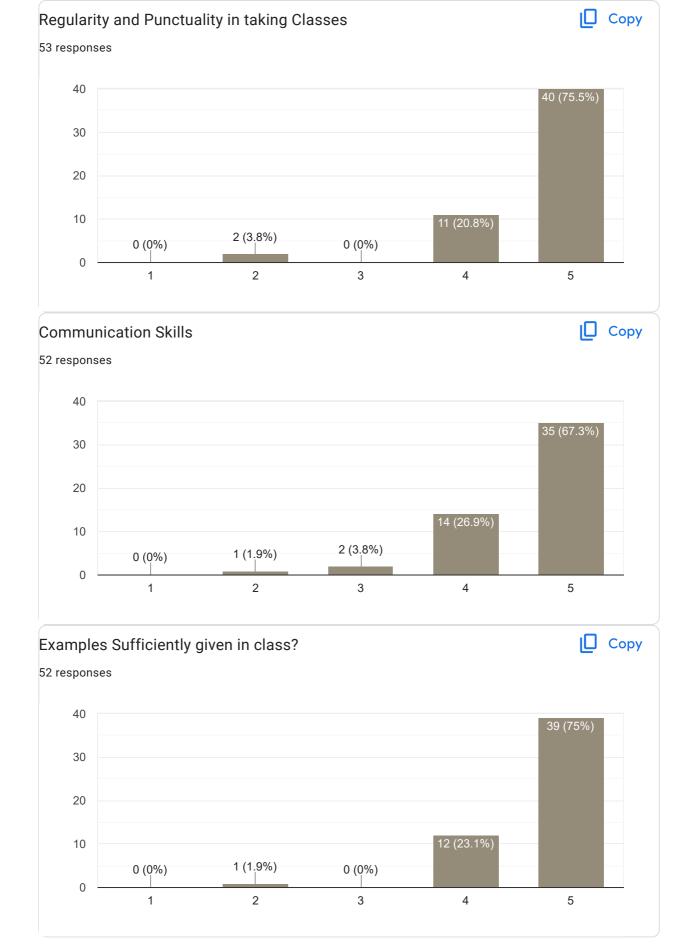

|                                             |  |  |
|                       | No                                          |  |  |
|                       | Very good teacher                           |  |  |
|                       | Perfect teaching skills and friendly person |  |  |
|                       | Excellent                                   |  |  |
|                       |                                             |  |  |
|                       | No                                          |  |  |
|                       | No suggestion                               |  |  |
|                       | Νοο                                         |  |  |
|                       | Ntg                                         |  |  |

Very good

#### Feedback on Faculty







### Interaction during class





Сору







| Anv    | other | suggestion? |
|--------|-------|-------------|
| / 11 J | outor | ouggeotion. |

10 responses

Nothing

Gud and well teaching

Good

Best teacher for cost accounting, i personally love her teaching

Not bad

Goog

Good at all

Excellent teaching

Noo

Ntg

Feedback on Faculty











Сору

### **Communication Skills**





Сору



#### Сору Inspires students 33 responses 30 24 (72.7%) 20 10 8 (24.2%) 1 (3%) 0 (0%) 0 (0%) 0 2 1 3 4 5



#### Any other suggestion?

| responses                   |
|-----------------------------|
| Νο                          |
| Best teacher in all the way |
| Νοο                         |
| Good                        |

#### Feedback on Faculty

Feedback on Sub- Cost Accounting





### I