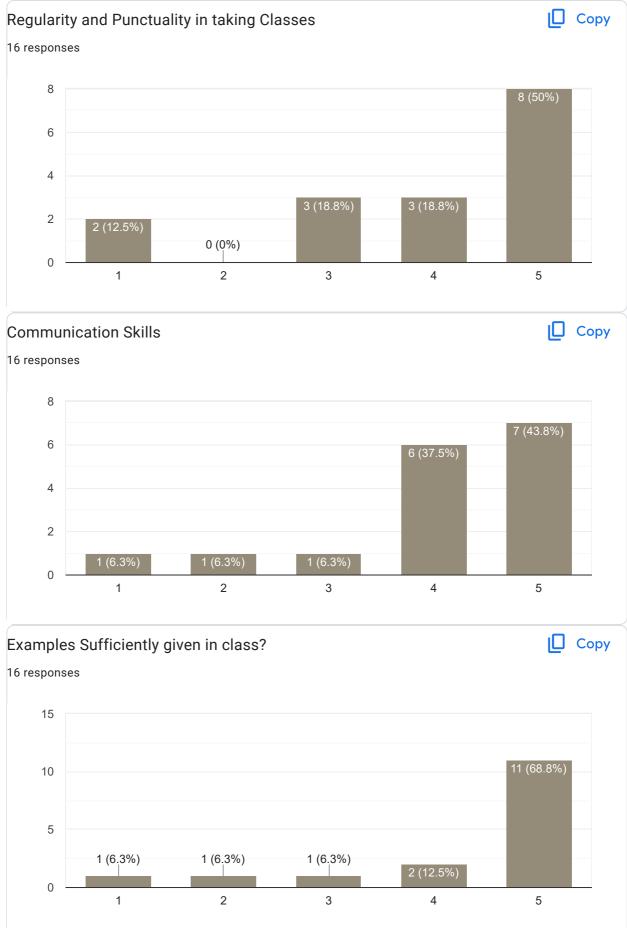

|







# Regularity and Punctuality in taking Classes

🚺 Сору







### Сору Inspires students 89 responses 80 60 62 (69.7%) 40 20 20 (22.5%) 5 (5.6%) 2 (2.2%) 0 (0%) 0 1 2 3 5 4 Сору **Overall Rating**



### Any other suggestion?

11 responses

No

Nothing

Nothing

Good and well teaching

Very friendly and good teaching

KING

Excellent

Shortage of Notes

Ntg

Good

Feedback on Faculty











Сору







### Сору Inspires students 93 responses 60 56 (60.2%) 40 20 3 (3.2%) 1 (1.1%) 6 (6.5%) 0 2 3 5 1 4



### Any other suggestion?



Feedback on Faculty





### Interaction during class





Сору

Сору







### Any other suggestion?

5 responses

No

Good





# Interaction during class





### **Overall Rating**



# Any other suggestion?

1 response

No

Сору







## Any other suggestion?

4 responses

Nothing

Very good teaching

Sir deducted internals marks without knowing us sir

No

This content is neither created nor endorsed by Google. Report Abuse - Terms of Service - Privacy Policy

## **Google** Forms

handreiter PRINCIPAL

M.I.T. FIRST GRADE COLLEGE # F-29/1, 3rd Stage, Industrial Suburb Fort Mohalla, Mysuru-570 008



## Subject Knowledge







#### Сору **Overall Rating** 50 responses 40 36 (72%) 30 20 10 10 (20%) 3 (6%) 1 (2%) 0 (0%) 0 1 2 3 4 5







#### Сору Interaction during class 50 responses 30 27 (54%) 20 12 (24%) 10 7 (14%) 0 (0%) 4 (8%) 0 2 1 3 4 5





## Any other suggestion?

9 responses

No

May be Generation gap was the reason why he can't teach us properly and his excellent talent may be problem to he teaches in ve