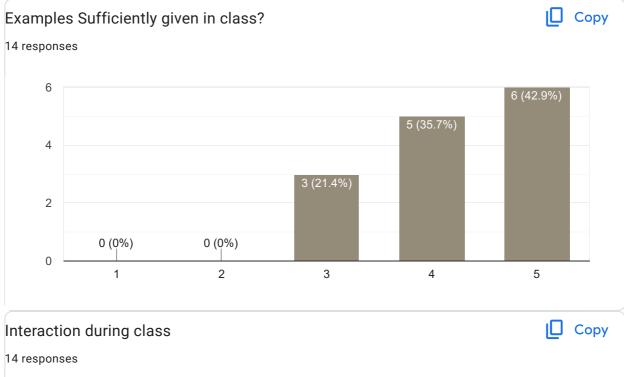

notes is not given right time

Knowledge is good, interaction is well but while teaching wants to make in theory.

We are not understanding the teaching style, it would be better if you improve teaching style

Feedback on Faculty

Feedback on Sub: DBMS

#### Any other suggestion?

14 responses

Ntg

Perfect

Give more examples to better understand

Some more deep knowledge about the syllabus is requied. ..

Nothing

no other suggestions