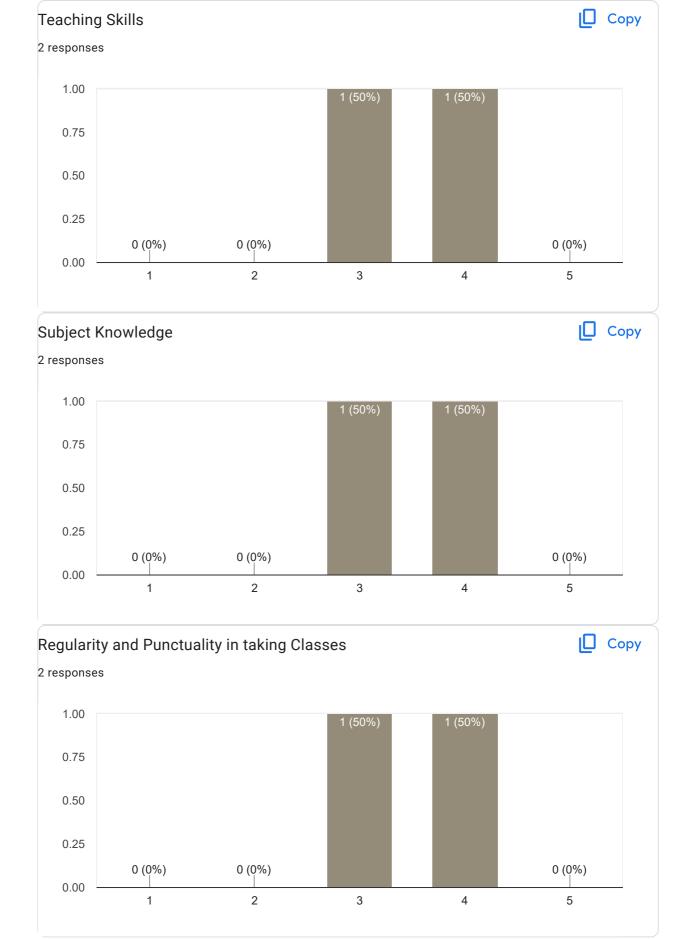

| Name of the faculty                          |
|----------------------------------------------|
| 0 responses                                  |
| No responses yet for this question.          |
| Teaching Skills                              |
| 0 responses                                  |
| No responses yet for this question.          |
| Subject Knowledge                            |
| 0 responses                                  |
| No responses yet for this question.          |
| Regularity and Punctuality in taking Classes |
| 0 responses                                  |
| No responses yet for this question.          |
| Communication Skills                         |
| 0 responses                                  |
| No responses yet for this question.          |
| Examples Sufficiently given in class?        |
| 0 responses                                  |
| No responses yet for this question.          |
| Interaction during class                     |
| 0 responses                                  |
| No responses yet for this question.          |
| Inspires students                            |
| 0 responses                                  |
| No responses yet for this question.          |
| Overall Rating                               |
| 0 responses                                  |
| No responses yet for this question.          |
| Any other suggestion?                        |
| 0 responses                                  |
| No responses yet for this question.          |