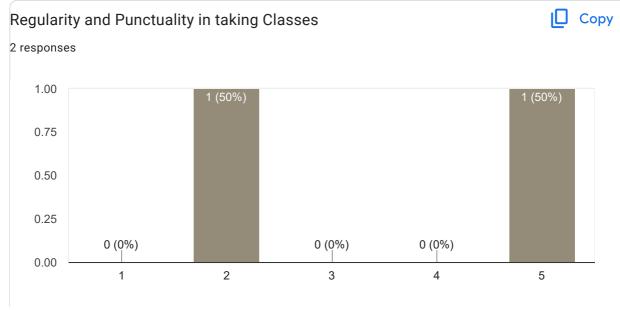

| Name of the faculty                          |
|----------------------------------------------|
| 0 responses                                  |
| No responses yet for this question.          |
| Teaching Skills                              |
| 0 responses                                  |
| No responses yet for this question.          |
| Subject Knowledge                            |
| 0 responses                                  |
| No responses yet for this question.          |
| Regularity and Punctuality in taking Classes |
| 0 responses                                  |
| No responses yet for this question.          |
| Communication Skills                         |
| 0 responses                                  |
| No responses yet for this question.          |
| Examples Sufficiently given in class?        |
| 0 responses                                  |
| No responses yet for this question.          |
| Interaction during class                     |
| 0 responses                                  |
| No responses yet for this question.          |
| Inspires students                            |
| 0 responses                                  |
| No responses yet for this question.          |
| Overall Rating                               |
| 0 responses                                  |
| No responses yet for this question.          |
| Any other suggestion?                        |
| 0 responses                                  |
| No responses yet for this question.          |