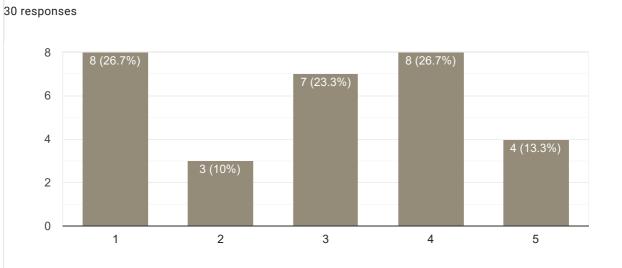

3.3%)

6 (20%)

1 (3.3%)

0 (0%)





#### Сору Inspires students 30 responses 20 19 (63.3%) 15 10 7 (23.3%) 5 1 (3.3%) 0 (0%) 0 2 3 4 5 1



### Any other suggestion?

2 responses

Awesome communication

Good communication

Feedback on Faculty

Feedback on Sub-kannada





# Interaction during class





Сору





#### Any other suggestion?

2 responses

ಅದ್ಬುತ.....

ಅದ್ಭುತ...







Feedback on Faculty





#### Interaction during class





Сору

Сору







#### Any other suggestion?

1 response

We need some important article and current situation of court cases





### Interaction during class





Сору







#### Any other suggestion?

4 responses

Nice....

Very nice

Fav teacher vry humble,Kind hearted

Wow

#### Feedback on Faculty

#### Feedback on Sub: Health & Wellness











3 (10%)

2

2.5

0.0

Inspires students

1



3

4

5

Сору



This content is neither created nor endorsed by Google. Report Abuse - Terms of Service - Privacy Policy

## **Google** Forms

handrojtut PRINCIPAL M.I.T. FIRST GRADE COLLEGE # F-29/1, 3rd Stage, Industrial Suburt Fort Mohalla, Mysuru-570 008

# Feedback on Faculty

2 responses

#### **Publish analytics**

#### Feedback on Sub- Cost Accounting











#### Any other suggestion?

2 responses

They are very strict regarding internals marks

Nothing

#### Feedback on Faculty













Nothing

Feedback on Faculty

Feedback on sub-Statistics







2 responses

They have to reduce the usage of text book

Have to learn how to interact with students...

### Feedback on Faculty







### **Overall Rating**



# Any other