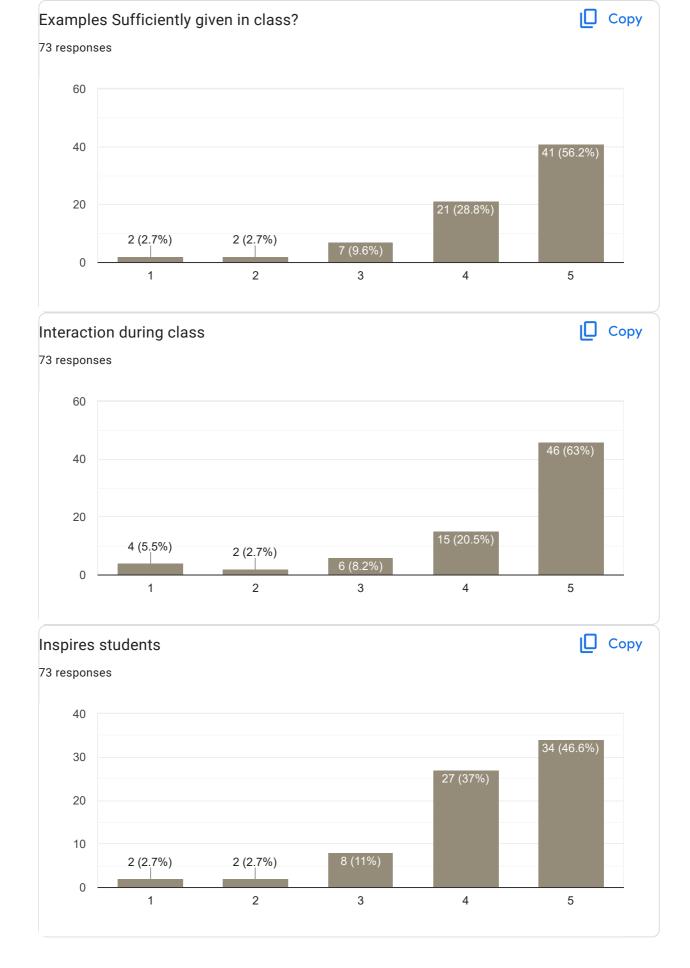

# III Sem BCA 2022-23 Feedback on Faculty 73 responses

#### **Publish analytics**

Feedback on Sub: C#