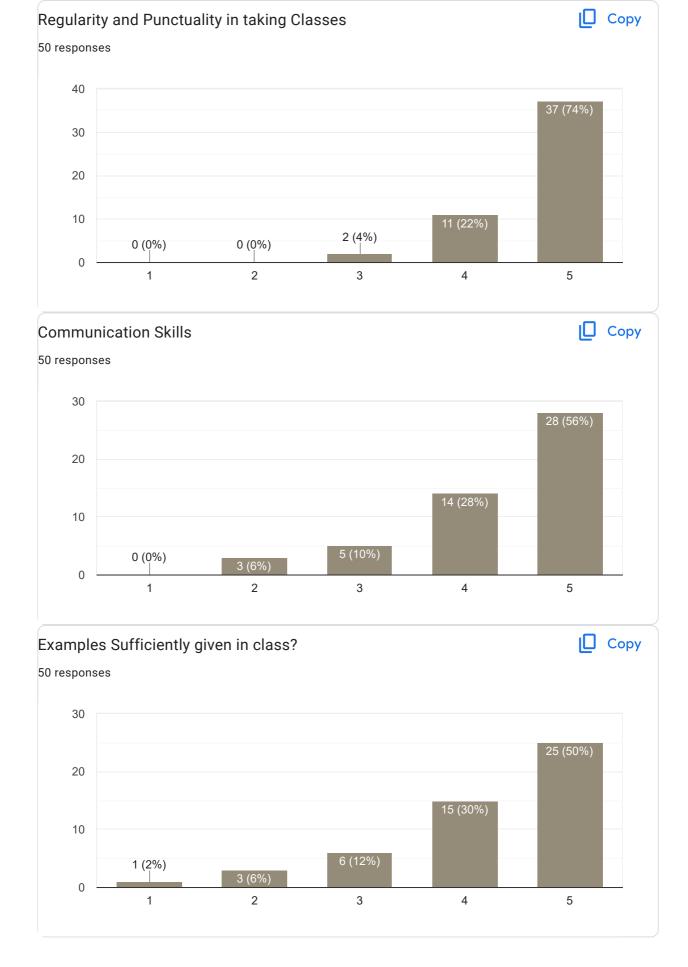

Good

No suggestions

No suggestions

When you are taking classes speaks loudly sir

Feedback for Faculty

Feedback on Sub- QDT

D