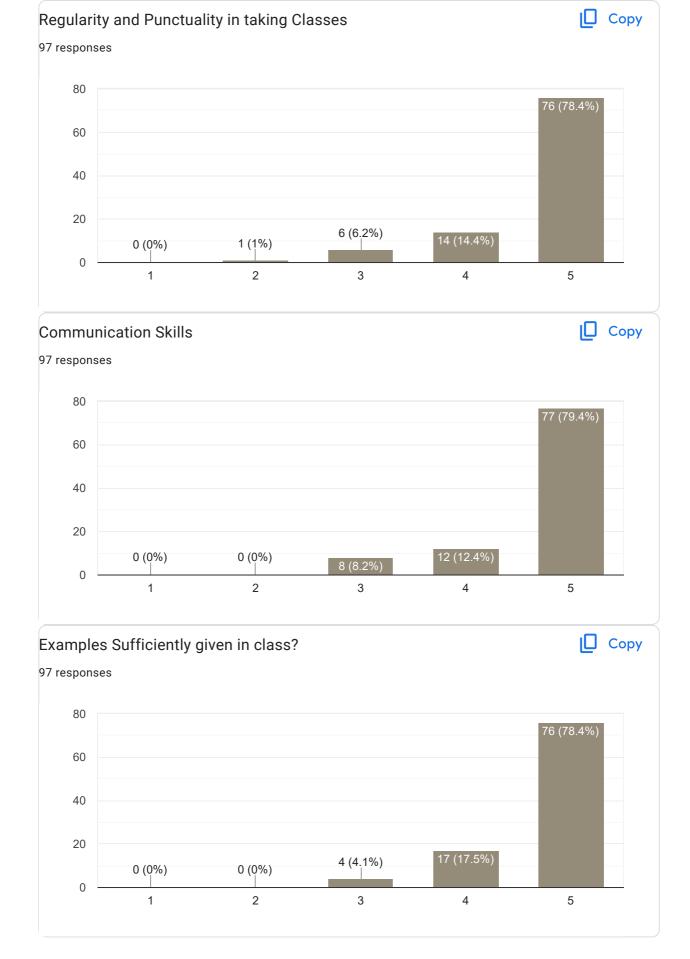

# Regularity and Punctuality in taking Classes

🚺 Сору

# Interaction during class 97 responses