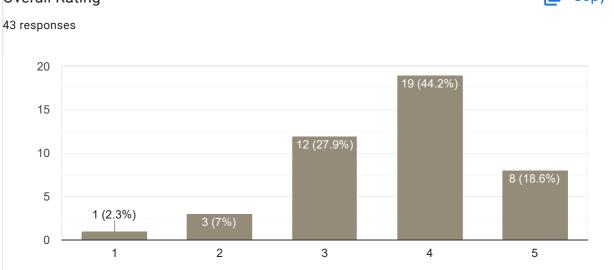

Any other suggestion?

1 response

#### No suggestions

Feedback on Faculty

Сору







Google Forms



## V Sem BCA 2022-23 Feedback on Faculty 43 responses **Publish analytics** Feedback on Sub: Software Testing Сору Name of the faculty 43 responses Suhas B Raj 100% Сору **Teaching Skills** 43 responses 20 20 (46.5%) 16 (37.2%) 15 10 6 (14%) 5 1 (2.3%) 0 (0%) 0 1 2 3 4 5

ĺ







#### Any other suggestion?

6 responses

Nothing much

He is a best teacher

More Real Life Examples and Friendly type of Doubts Clearing is Required as we will be having Fear of asking doubts infront of Everyone or Sometimes We Feel Like what everyone will think about us etc.....

Need more knowledge

No

No comments

Feedback on Faculty







#### Regularity and Punctuality in taking Classes



Сору









#### Any other suggestion?

4 responses

#### Nothing much

More Examples and More understanding of the current cloud domain is required as cloud domain is not constant one and it will be getting updated every year but They have to teach us which is in the Syllabus but we also should know about the current things and Also I Recommend Every Lecturers to Also Inform us about how to build career out of the subject which they are teaching and Without Knowing Why we should learn that particular Subject and what are all the Careers we can get From that it is simply waste as we will not be knowing what are all the Careers we can get into and It is all Important for us to know about it to Survive in the IT Industry.

Need more knowledge

Need to interact with students

Feedback on Faculty





#