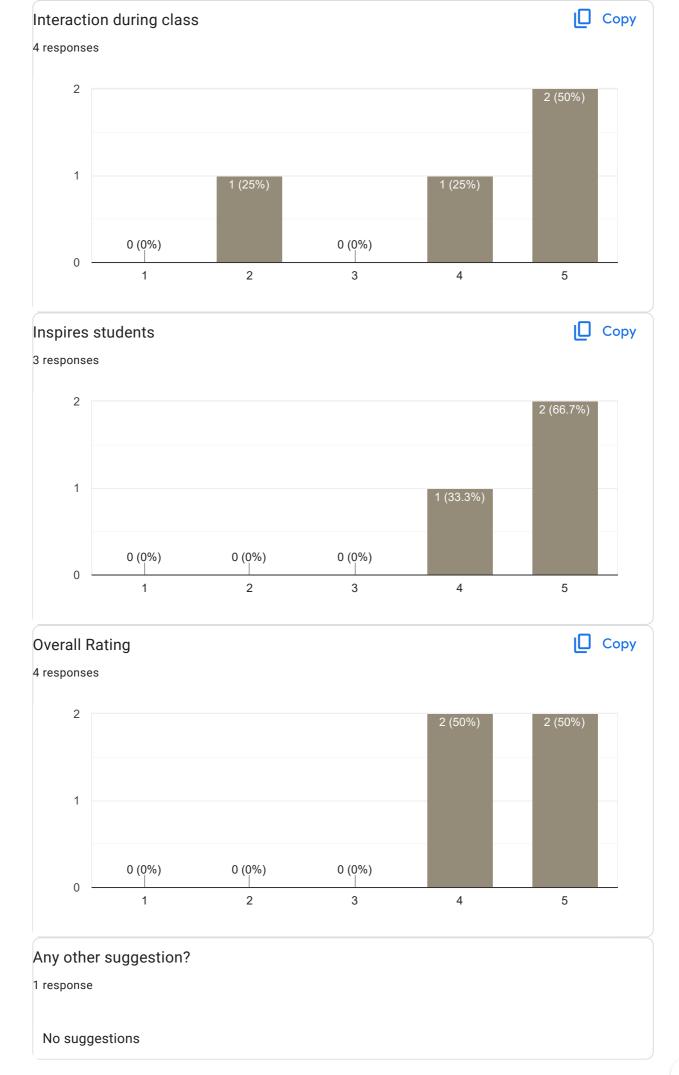

#### Сору Interaction during class 82 responses 40 40 (48.8%) 30 27 (32.9%) 20 10 11 (13.4%) 3 (3,7%) 1 (1.2%) 0 1 2 3 4 5

ĺ

### Any other suggestion?

0 responses

No responses yet for this question.

Feedback on Faculty

Сору

### Any other suggestion?

1 response

Very good teacher his knowledge is ultimate

# Feedback on Faculty

Feedback on Sub: Human Rights

### Interaction during class

| Any other suggestion?                            |
|--------------------------------------------------|
| 8 responses                                      |
|                                                  |
| No suggestions                                   |
|                                                  |
| Nice                                             |
| Nice lecture                                     |
|                                                  |
| Boss                                             |
| Good                                             |
|                                                  |
| No                                               |
|                                                  |
| Excellent, supper teaching, supper communication |
| Extraordinary                                    |
|                                                  |
| Feedback on Faculty                              |