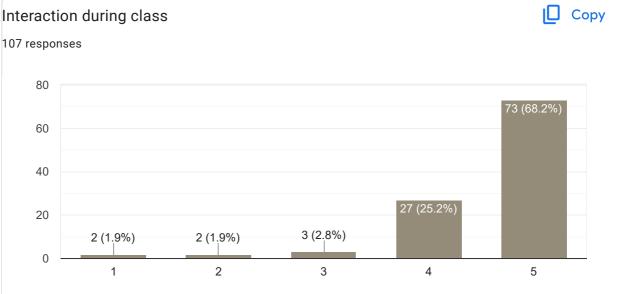

Feedback on Sub- English

### Interaction during class

| Any other suggestion?                                  |
|--------------------------------------------------------|
| 16 responses                                           |
| No                                                     |
| Nothing                                                |
| Nothing                                                |
| Excellent in teaching                                  |
| Good                                                   |
| I love her teaching and the way of interacting with us |
| Story teller                                           |
| Excellent                                              |
| Good at all                                            |
| Only English is not good                               |
| Awesome teaching                                       |
| Ntg                                                    |
| Good                                                   |
| Feedback on Faculty                                    |