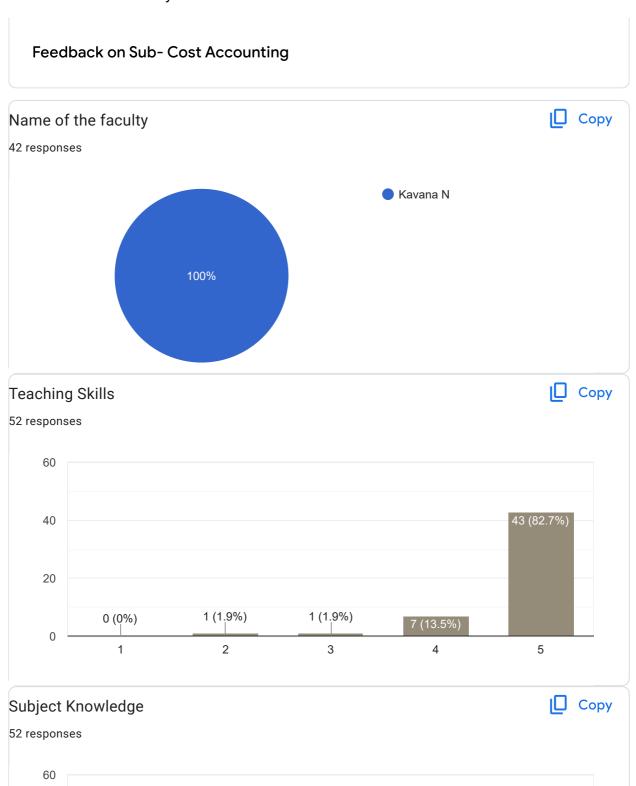

#### Сору Inspires students 33 responses 30 24 (72.7%) 20 10 8 (24.2%) 1 (3%) 0 (0%) 0 (0%) 0 2 1 3 4 5