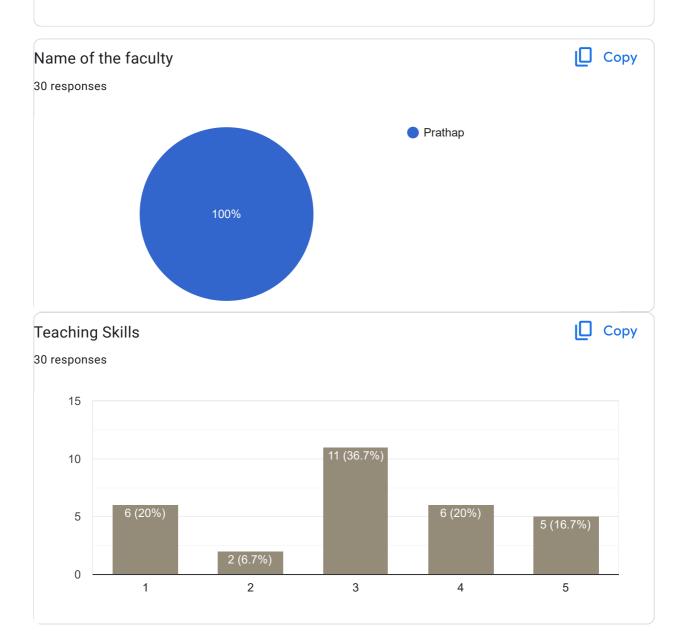

## V Sem BCA 2022-23 Feedback on Faculty 43 responses **Publish analytics** Feedback on Sub: Software Testing Сору Name of the faculty 43 responses Suhas B Raj 100% Сору **Teaching Skills** 43 responses 20 20 (46.5%) 16 (37.2%) 15 10 6 (14%) 5 1 (2.3%) 0 (0%) 0 1 2 3 4 5