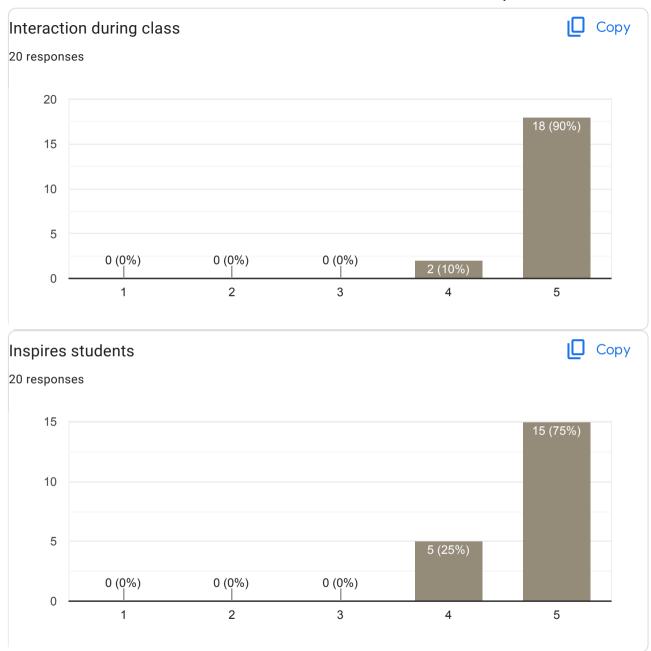

Feedback for Dr. Sunitha S P - Sub: International Business

### Any other suggestion?

4 responses

Nothing

Ntg

No suggestion

Nothing

### Feedback for Faculty

Feedback for Arun Kumar K - Sub: Portfolio Management

| ny other suggestion? |  |
|----------------------|--|
| esponses             |  |
|                      |  |
| Jothing              |  |
| liee                 |  |
| lice                 |  |
| lo suggestion        |  |
|                      |  |
| lothing              |  |