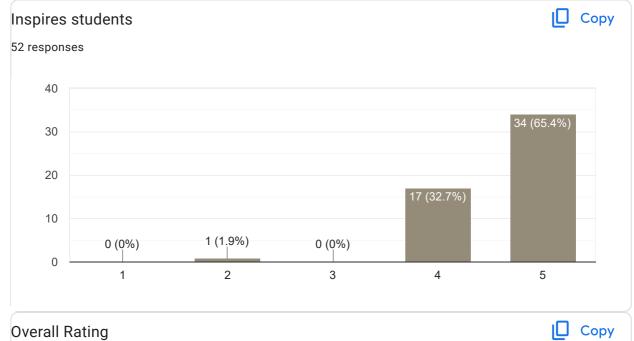

### Сору Inspires students 104 responses 60 48 (46.2%) 40 40 (38.5%) 20 3 (2.9%) 11 (10.6%) 2 (1.9%) 0 2 3 5 1 4