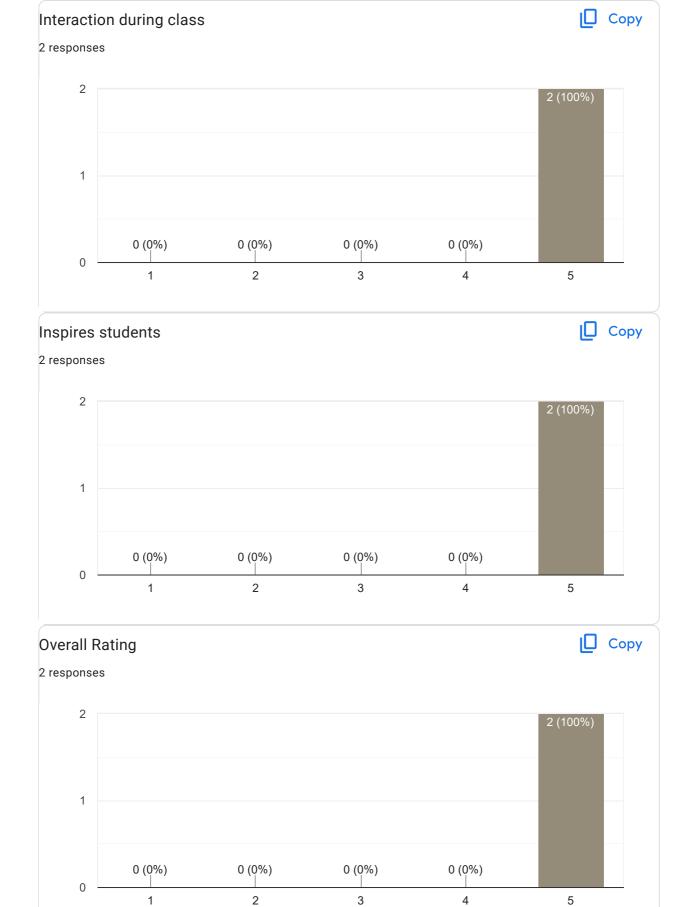

### Сору Inspires students 104 responses 60 56 (53.8%) 40 35 (33.7%) 20 4 (3.8%) 3 (2.9%) 6 (5.8%) 0 1 2 3 4 5

| 0                                                  | 1 (1%) | 2 (1.9%) | 7 (6.7%) |   |   |  |  |
|----------------------------------------------------|--------|----------|----------|---|---|--|--|
| 0 -                                                | 1      | 2        | 3        | 4 | 5 |  |  |
| Any other suggestion?                              |        |          |          |   |   |  |  |
| 7 responses                                        |        |          |          |   |   |  |  |
| No suggestions                                     |        |          |          |   |   |  |  |
| Nice teaching                                      |        |          |          |   |   |  |  |
| Nice lecture                                       |        |          |          |   |   |  |  |
| Good friendly teacher. Such a kindhearted person 😇 |        |          |          |   |   |  |  |
| Ok sir                                             |        |          |          |   |   |  |  |
| Good                                               |        |          |          |   |   |  |  |
| No                                                 |        |          |          |   |   |  |  |

#### Сору Interaction during class 82 responses 40 40 (48.8%) 30 27 (32.9%) 20 10 11 (13.4%) 3 (3,7%) 1 (1.2%) 0 1 2 3 4 5

ĺ