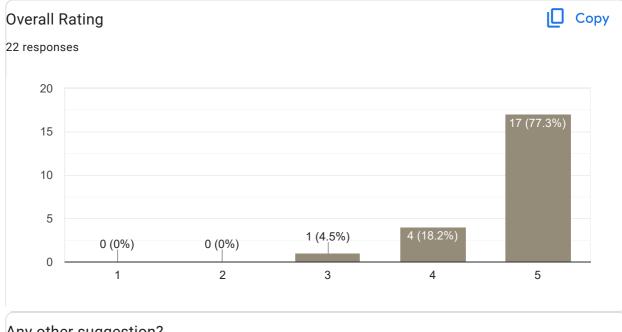

Good

No suggestions

 $_{\odot}$ 

10

0

2 (4%)

1

0 (0%)

2

Feedback on Faculty

Feedback on Sub- IDT-I

0 (0%)

3

0

5