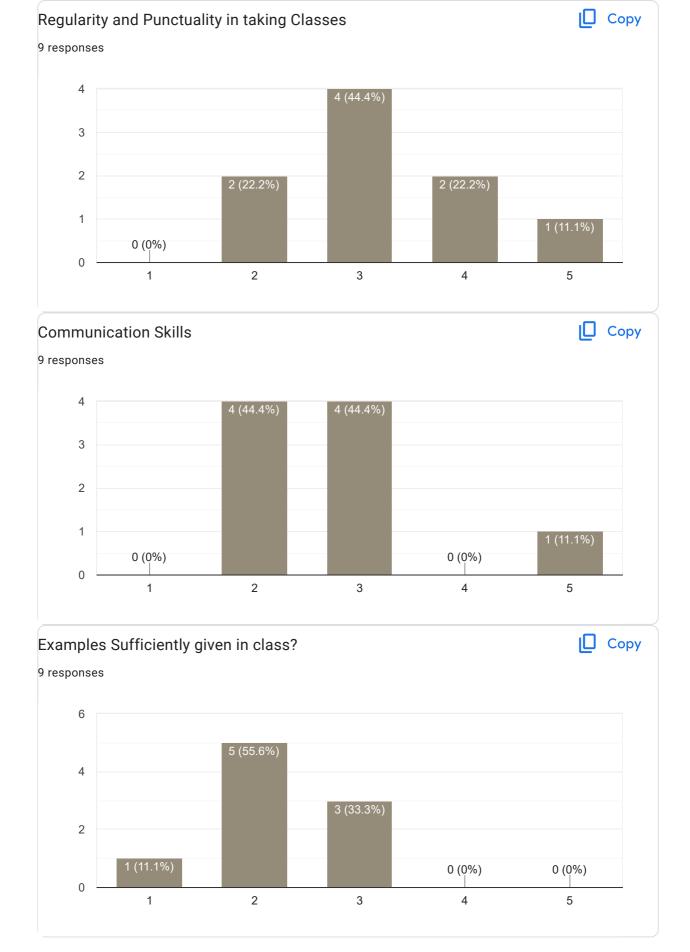

#### Сору Subject Knowledge 65 responses 60 43 (66.2%) 40 20 15 (23.1%) 1 (1.5%) 1 (1.5%) 5 (7.7%) 0 2 1 3 4 5

### Сору **Overall Rating** 65 responses 30 27 (41.5%) 25 (38.5%) 20 10 2 (3,1%) 1 (1.5%) 0 1 2 3 4 5