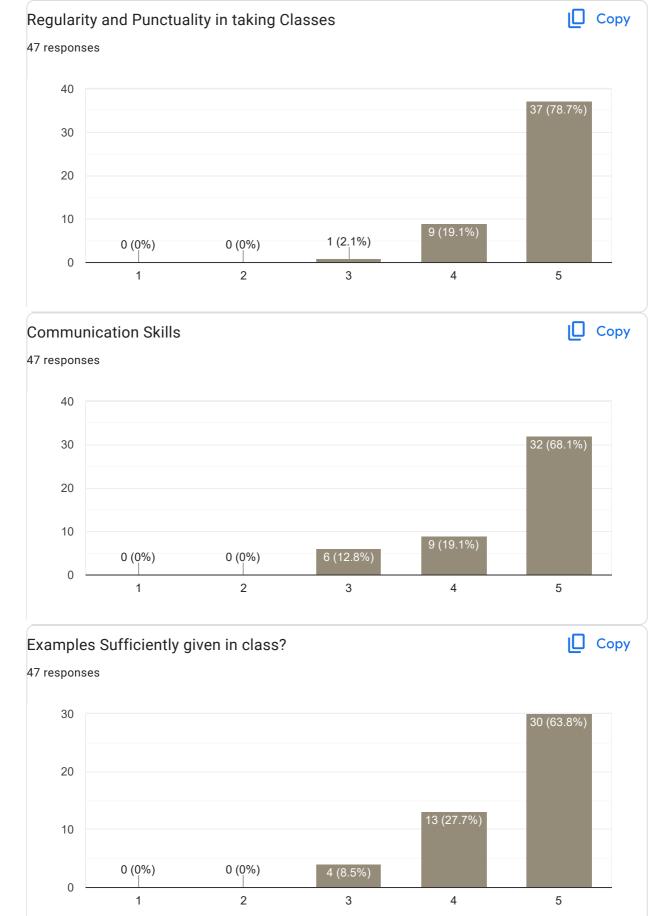

suggestion can be given to a perfect teacher according to me Nothing Supr teaching.. Inspiration 💙 Don't angry when students will Talking No suggestion Superb knowledge Nothing Love u sir Feedback on Faculty

Feedback on Sub: Fundamentals of Computer





## Interaction during class









Сору

#### Any other suggestion?



Feedback on Faculty







## Regularity and Punctuality in taking Classes



## Communication Skills 50 responses 60





Сору

#### Сору Inspires students 49 responses 60 40 41 (83.7%) 20 2 (4.1%) 1 (2%) 0 (0%) 5 (10.2%) 0 2 3 5 1 4



#### Any other suggestion?

9 responses

No

Nope

Nice classes, thank u maam for your precious classes

8

Good Teaching and understanding students problem

Nothing

Love u mam

Feedback on Faculty

Feedback on Sub: Accountancy







#### Any other suggestion?

3 responses

No

Nice teaching

#### Feedback on Faculty







Сору



Сору

97 responses





17 (17.5%)

12 (12.4%)



19 (19.6%) 19 (19.6%)

12 (12.4%)

### Any other suggestion?

12 responses

No

We want coaching from u while practicing and during matches

Bad communication skills with students

•••

No

Not receiving assignment from students and Not teaching well and No sports from him

Take us to the play ground

Organise the sports

Very bad teaching and not doing class well

#### Feedback on Faculty

#### Feedback on Sub: Managing Workforce











Сору

#### **Communication Skills**





#### Сору Inspires students 51 responses 40 34 (66.7%) 30 20 10 2 (3.9%) 1 (2%) 7 (13.7%) 7 (13.7%) 0 2 1 3 4 5



# Any other suggestion?

| 6 responses