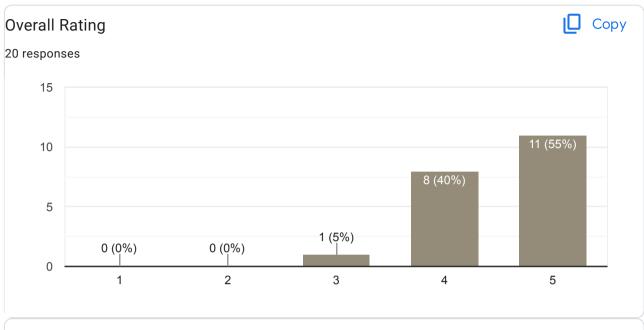

# Mcom- III semester 2022-23 Feedback on Faculty

20 responses

**Publish analytics** 

Feedback for Misba Sabreen S-Sub: Business Reserch Methods

| Any other suggestion? |  |
|-----------------------|--|
| 4 responses           |  |
|                       |  |
| Nothing               |  |
| Good                  |  |
| No suggestion         |  |
| Nothing               |  |

Feedback for Dr. Sunitha S P - Sub: International Business

### Any other suggestion?

4 responses

Nothing

Ntg

No suggestion

Nothing

### Feedback for Faculty

Feedback for Arun Kumar K - Sub: Portfolio Management

| ny other suggestion? |  |
|----------------------|--|
| esponses             |  |
|                      |  |
| Jothing              |  |
| liee                 |  |
| lice                 |  |
| lo suggestion        |  |
|                      |  |
| lothing              |  |

## Feedback for Faculty

Feedback for - Sub: Indirect Tax Law and Practice

## Any other suggestion?

4 responses

Nothing

Nth

No suggestion

Nothing

## Feedback for Faculty

Feedback for Dr. Sunitha S P - Sub: Marginal Costing & Decision making

| Any other suggestion? |  |
|-----------------------|--|
| 4 responses           |  |
|                       |  |
| Nothing               |  |
| Ntg                   |  |
| No suggestion         |  |
| Nothing               |  |