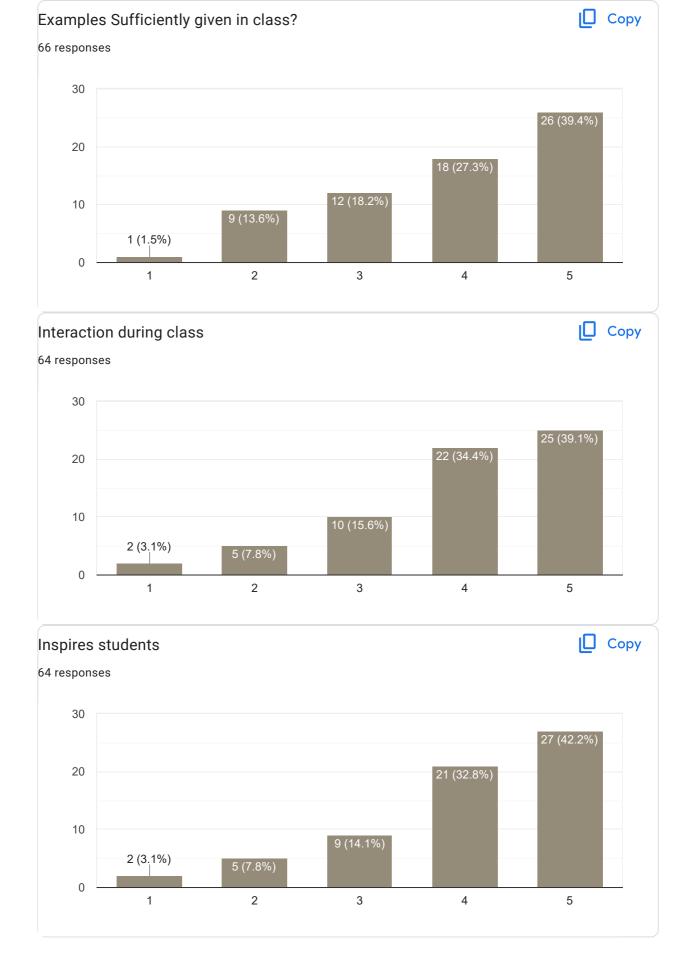

# Feedback on Faculty

Feedback on Sub: Human Rights

### Interaction during class

| Any other suggestion?                            |
|--------------------------------------------------|
| 8 responses                                      |
|                                                  |
| No suggestions                                   |
|                                                  |
| Nice                                             |
| Nice lecture                                     |
|                                                  |
| Boss                                             |
| Good                                             |
|                                                  |
| No                                               |
|                                                  |
| Excellent, supper teaching, supper communication |
| Extraordinary                                    |
|                                                  |
| Feedback on Faculty                              |