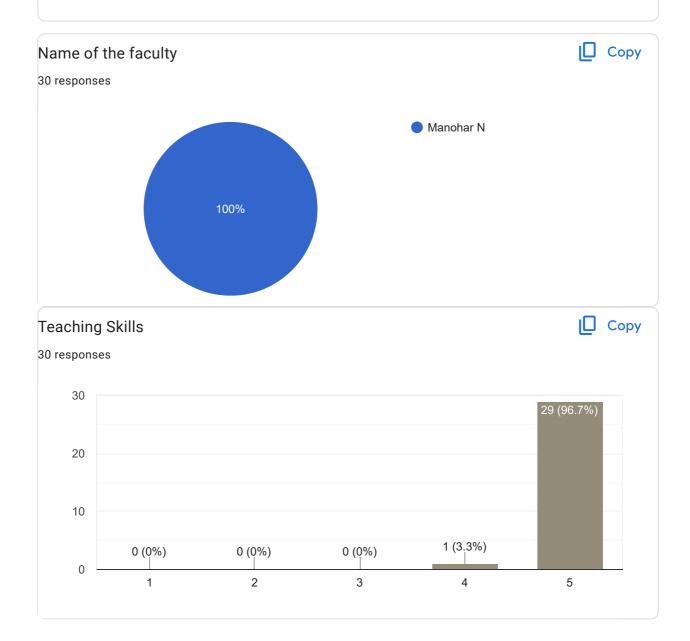

## V Sem BCA 2022-23 Feedback on Faculty 43 responses **Publish analytics** Feedback on Sub: Software Testing Сору Name of the faculty 43 responses Suhas B Raj 100% Сору **Teaching Skills** 43 responses 20 20 (46.5%) 16 (37.2%) 15 10 6 (14%) 5 1 (2.3%) 0 (0%) 0 1 2 3 4 5