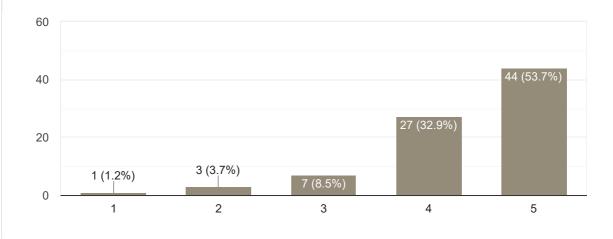

#### Сору Inspires students 43 responses 40 33 (76.7%) 30 20 10 9 (20.9%) 1 (2.3%) 0 (0%) 0 (0%) 0 1 2 3 5 4

| Any other suggestion? |                                             |  |  |
|-----------------------|---------------------------------------------|--|--|
| 9 responses           |                                             |  |  |
|                       |                                             |  |  |
|                       | No                                          |  |  |
|                       | Very good teacher                           |  |  |
|                       | Perfect teaching skills and friendly person |  |  |
|                       | Excellent                                   |  |  |
|                       |                                             |  |  |
|                       | No                                          |  |  |
|                       | No suggestion                               |  |  |
|                       | Νοο                                         |  |  |
|                       | Ntg                                         |  |  |

Very good

#### Feedback on Faculty

### Interaction during class

Сору

| Anv    | other | suggestion? |
|--------|-------|-------------|
| / 11 J | outor | ouggeotion. |

10 responses

Nothing

Gud and well teaching

Good

Best teacher for cost accounting, i personally love her teaching