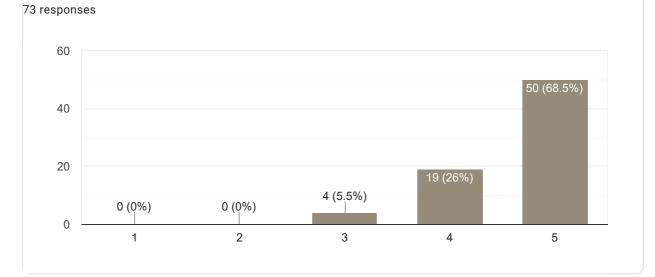

#### 🛛 Сору **Overall Rating** 73 responses 60 45 (61.6%) 40 20 3 (4.1%) 2 (2.7%) 2 (2.7%) 0 1 2 3 4 5