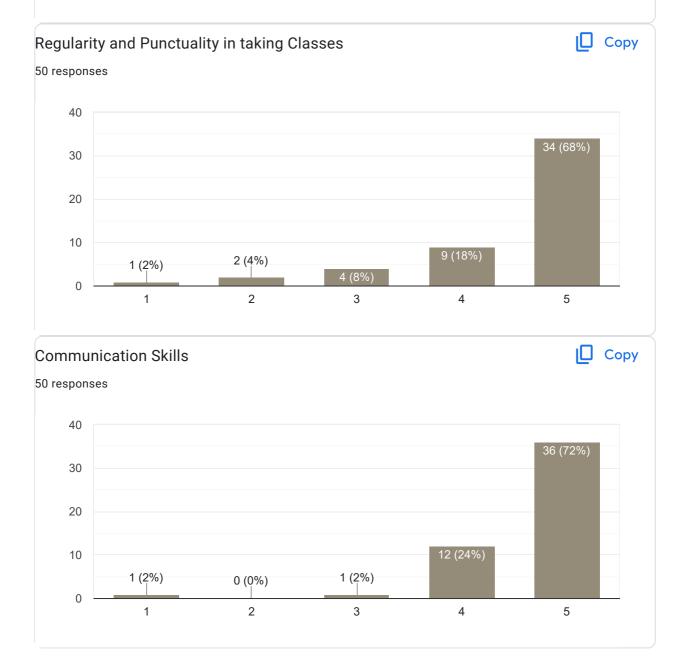

# Regularity and Punctuality in taking Classes

🚺 Сору

# **Communication Skills**