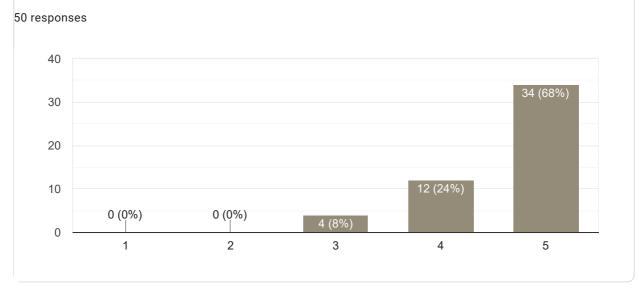

#### Сору **Communication Skills** 104 responses 60 60 (57.7%) 40 32 (30.8%) 20 2 (1.9%) 2 (1.9%) 8 (7.7%) 0 1 2 3 4 5