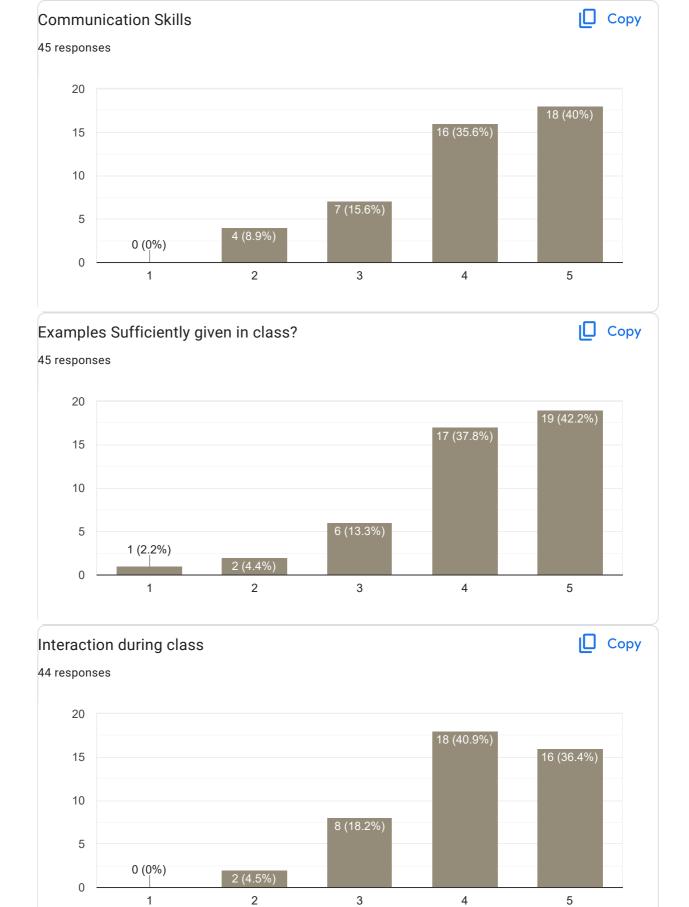

#### Сору **Communication Skills** 104 responses 60 60 (57.7%) 40 32 (30.8%) 20 2 (1.9%) 2 (1.9%) 8 (7.7%) 0 1 2 3 4 5

#### Сору Subject Knowledge 65 responses 60 43 (66.2%) 40 20 15 (23.1%) 1 (1.5%) 1 (1.5%) 5 (7.7%) 0 2 1 3 4 5

#### Сору Interaction during class 82 responses 40 40 (48.8%) 30 27 (32.9%) 20 10 11 (13.4%) 3 (3,7%) 1 (1.2%) 0 1 2 3 4 5

ĺ