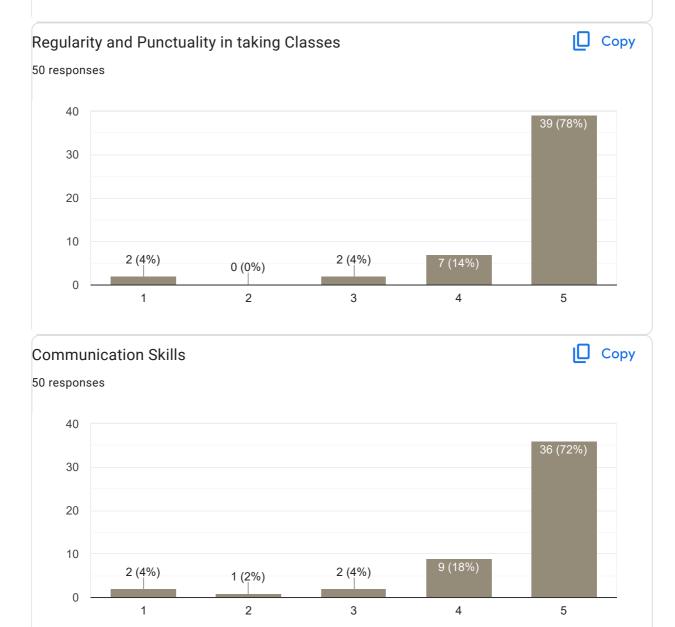

# Regularity and Punctuality in taking Classes

🚺 Сору

#### Сору **Communication Skills** 104 responses 60 60 (57.7%) 40 32 (30.8%) 20 2 (1.9%) 2 (1.9%) 8 (7.7%) 0 1 2 3 4 5