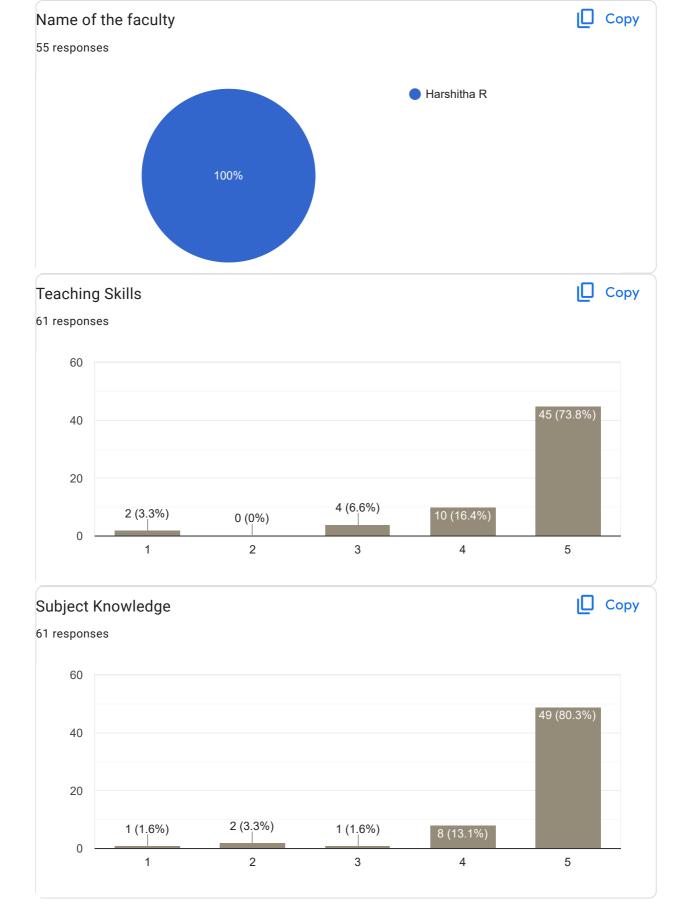

is better and, she teaches good                    |  |  |  |  |  |  |
| No                                                                     |  |  |  |  |  |  |

# Feedback on Faculty



# Subject Knowledge











## Feedback on Faculty











Сору

#### Сору **Communication Skills** 104 responses 60 60 (57.7%) 40 32 (30.8%) 20 2 (1.9%) 2 (1.9%) 8 (7.7%) 0 1 2 3 4 5



### Сору Inspires students 104 responses 60 48 (46.2%) 40 40 (38.5%) 20 3 (2.9%) 11 (10.6%) 2 (1.9%) 0 2 3 5 1 4



# Any other suggestion?

6 responses

No suggestions

Good teaching

Give some time to students and make them easier to understand and help students by asking Easier questions in viva, and let them make seminar by watching the paper

Good

Not bad ok ok

No

Feedback on Faculty

Feedback on sub-MPA















Ø

# Subject Knowledge







0 (0%)

0 (0%)

0 (0%)



10 (23.8%)

#### Сору **Overall Rating** 42 responses 40 34 (81%) 30 20 10 1 (2.4%) 7 (16.7%) 0 (0%) 0 (0%) 0 1 2 3 5 4

### Any other suggestion?

4 responses

Nice teaching

No suggestions

please Control your anger mam

### Feedback on Faculty

# Feedback on Sub: ENGLISH











Сору

# **Communication Skills**





### Сору Inspires students 104 responses 60 56 (53.8%) 40 35 (33.7%) 20 4 (3.8%) 3 (2.9%) 6 (5.8%) 0 1 2 3 4 5



| 0                                                  | 1 (1%) | 2 (1.9%) | 7 (6.7%) |   |   |  |  |
|----------------------------------------------------|--------|----------|----------|---|---|--|--|
| 0 -                                                | 1      | 2        | 3        | 4 | 5