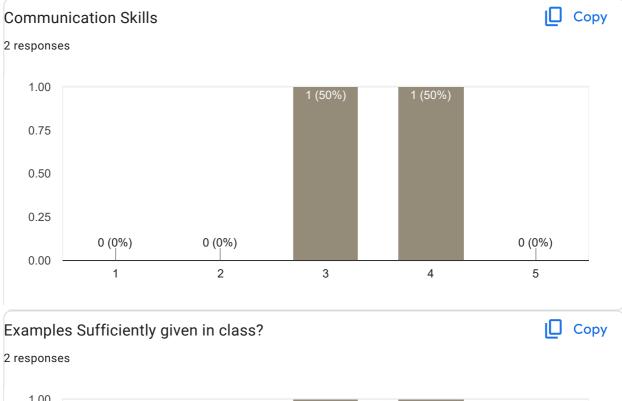

| Name of the faculty                          |
|----------------------------------------------|
| 0 responses                                  |
| No responses yet for this question.          |
| Teaching Skills                              |
| 0 responses                                  |
| No responses yet for this question.          |
| Subject Knowledge                            |
| 0 responses                                  |
| No responses yet for this question.          |
| Regularity and Punctuality in taking Classes |
| 0 responses                                  |
| No responses yet for this question.          |
| Communication Skills                         |
| 0 responses                                  |
| No responses yet for this question.          |
| Examples Sufficiently given in class?        |
| 0 responses                                  |
| No responses yet for this question.          |
| Interaction during class                     |
| 0 responses                                  |
| No responses yet for this question.          |
| Inspires students                            |
| 0 responses                                  |
| No responses yet for this question.          |
| Overall Rating                               |
| 0 responses                                  |
| No responses yet for this question.          |
| Any other suggestion?                        |
| 0 responses                                  |
| No responses yet for this question.          |