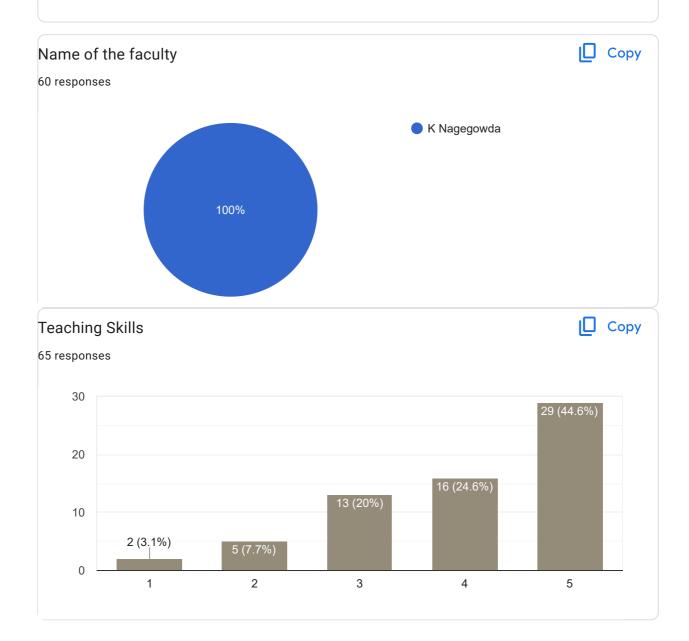

# Feedback on Sub- Financial Accounting-I

#### Сору Subject Knowledge 65 responses 60 43 (66.2%) 40 20 15 (23.1%) 1 (1.5%) 1 (1.5%) 5 (7.7%) 0 2 1 3 4 5

### Сору **Overall Rating** 65 responses 30 27 (41.5%) 25 (38.5%) 20 10 2 (3,1%) 1 (1.5%) 0 1 2 3 4 5