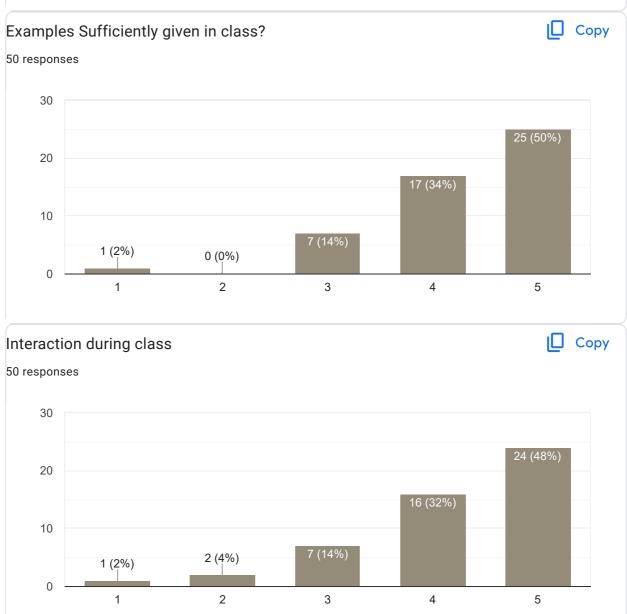

#### Сору Interaction during class 82 responses 40 40 (48.8%) 30 27 (32.9%) 20 10 11 (13.4%) 3 (3,7%) 1 (1.2%) 0 1 2 3 4 5

ĺ