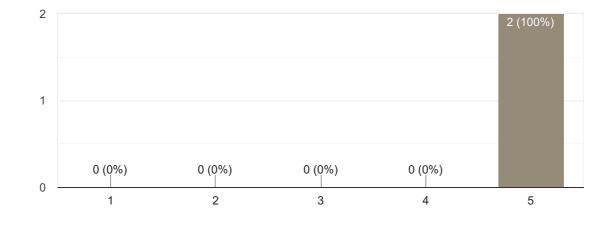

#### Сору **Overall Rating** 50 responses 40 36 (72%) 30 20 10 10 (20%) 3 (6%) 1 (2%) 0 (0%) 0 1 2 3 4 5