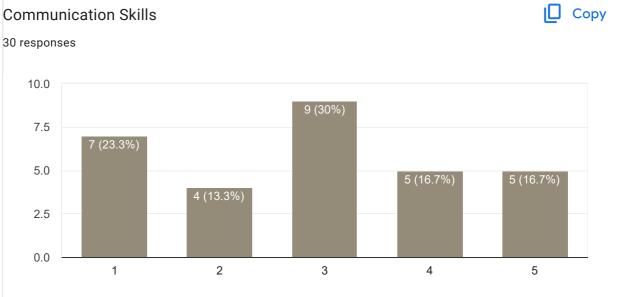

## Regularity and Punctuality in taking Classes

30 responses 15 10 5 2 (6.7%) 1 (3.3%) 3 (10%) 3 (10%) 3 (10%)1 (36.7%)

1

Сору

#### Сору Inspires students 30 responses 10.0 9 (30%) 7.5 7 (23.3%) 7 (23.3%) 5.0 4 (13.3%) 2.5 0.0 1 2 3 4 5

#### Any other suggestion?

4 responses

No suggestions

Understanding difficult

Understanding difficult

Gud teaching

Feedback on Faculty

Feedback on sub-MM