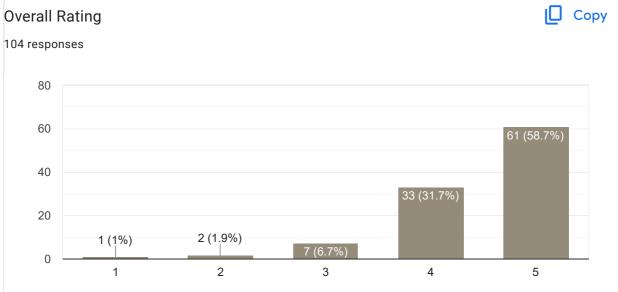

ther suggestion?

6 responses

No suggestions

Good teaching

Give some time to students and make them easier to understand and help students by asking Easier questions in viva, and let them make seminar by watching the paper

Good

Not bad ok ok

No

Feedback on Faculty

Feedback on sub-MPA















Ø

# Subject Knowledge







0 (0%)

0 (0%)

0 (0%)



10 (23.8%)

#### Сору **Overall Rating** 42 responses 40 34 (81%) 30 20 10 1 (2.4%) 7 (16.7%) 0 (0%) 0 (0%) 0 1 2 3 5 4

### Any other suggestion?

4 responses

Nice teaching

No suggestions

please Control your anger mam

### Feedback on Faculty

# Feedback on Sub: ENGLISH











Сору

# **Communication Skills**





### Сору Inspires students 104 responses 60 56 (53.8%) 40 35 (33.7%) 20 4 (3.8%) 3 (2.9%) 6 (5.8%) 0 1 2 3 4 5



| 0                                                  | 1 (1%) | 2 (1.9%) | 7 (6.7%) |   |   |  |  |
|----------------------------------------------------|--------|----------|----------|---|---|--|--|
| 0 -                                                | 1      | 2        | 3        | 4 | 5 |  |  |
| Any other suggestion?                              |        |          |          |   |   |  |  |
| 7 responses                                        |        |          |          |   |   |  |  |
| No suggestions                                     |        |          |          |   |   |  |  |
| Nice teaching                                      |        |          |          |   |   |  |  |
| Nice lecture                                       |        |          |          |   |   |  |