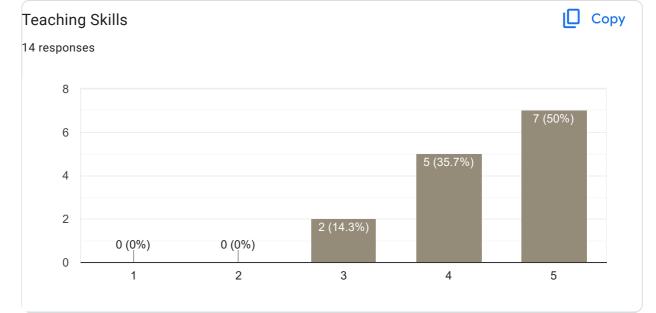

## V Sem BCA 2022-23 Feedback on Faculty 43 responses **Publish analytics** Feedback on Sub: Software Testing Сору Name of the faculty 43 responses Suhas B Raj 100% Сору **Teaching Skills** 43 responses 20 20 (46.5%) 16 (37.2%) 15 10 6 (14%) 5 1 (2.3%) 0 (0%) 0 1 2 3 4 5