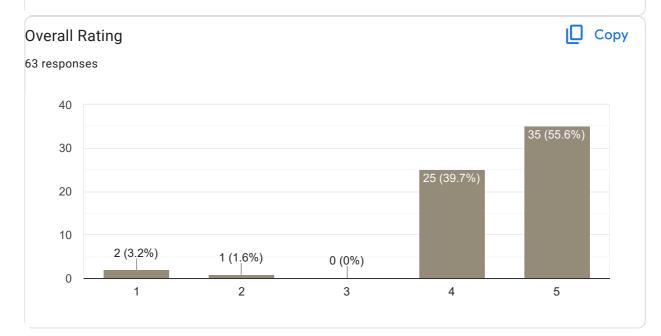

### Сору **Overall Rating** 65 responses 30 27 (41.5%) 25 (38.5%) 20 10 2 (3,1%) 1 (1.5%) 0 1 2 3 4 5