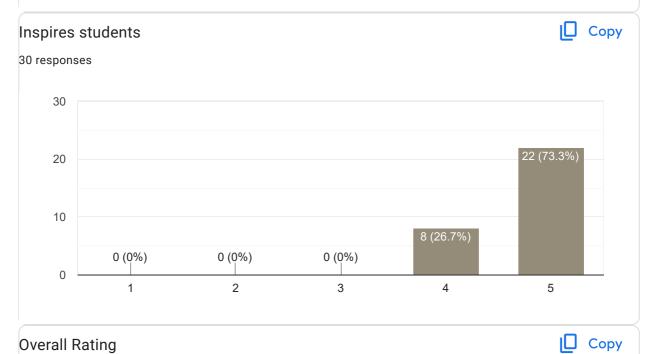

#### Сору Inspires students 104 responses 80 60 62 (59.6%) 40 30 (28.8%) 20 3 (2.9%) 1 (1%) 8 (7.7%) 0 1 2 3 4 5