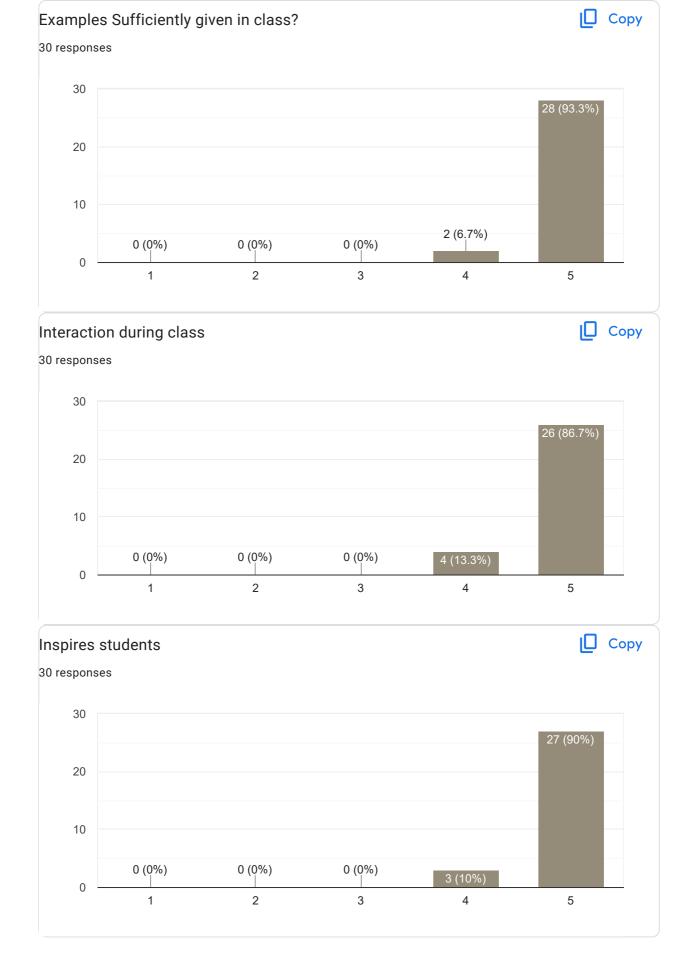

# Subject Knowledge

0 (0%)

0 (0%)

0 (0%)

10 (23.8%)

#### Сору Interaction during class 82 responses 40 40 (48.8%) 30 27 (32.9%) 20 10 11 (13.4%) 3 (3,7%) 1 (1.2%) 0 1 2 3 4 5

ĺ

#### Сору Inspires students 104 responses 80 60 62 (59.6%) 40 30 (28.8%) 20 3 (2.9%) 1 (1%) 8 (7.7%) 0 1 2 3 4 5