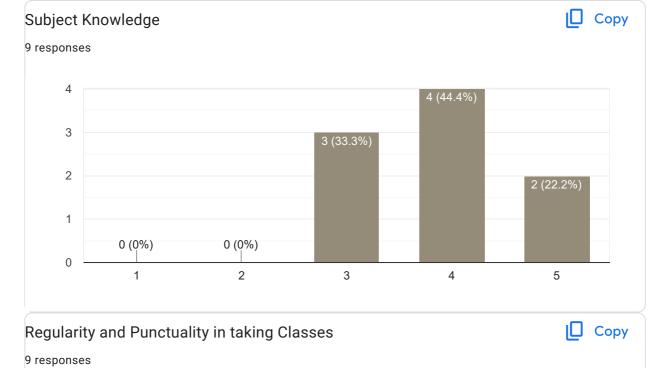

#### Сору Subject Knowledge 65 responses 60 43 (66.2%) 40 20 15 (23.1%) 1 (1.5%) 1 (1.5%) 5 (7.7%) 0 2 1 3 4 5