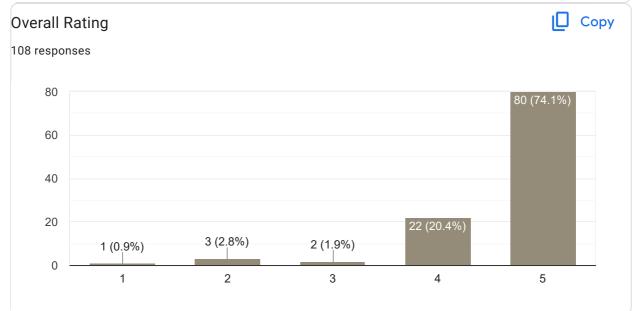

9 responses                     |
|                                 |
| No                              |
| Nothing                         |
| Poor                            |
| Sir will not come to class only |
| Very good                       |
| Ok                              |
| Good                            |

Feedback on Faculty









46 responses



Сору



### Сору Inspires students 46 responses 30 20 21 (45.7%) 17 (37%) 10 2 (4.3%) 1 (2.2%) 5 (10.9%) 0 2 3 4 5 1

### Сору **Overall Rating** 47 responses 30 23 (48.9%) 20 15 (31.9%) 10 2 (4.3%) 0 (0%) 0 1 2 3 4 5

### Any other suggestion?

5 responses

Requires gap between the lecture

Good mam

Try to be calm

No

Try to give more notes

Feedback on Faculty

Feedback on Sub- English





### Interaction during class







| Any other suggestion?                                  |
|--------------------------------------------------------|
| 16 responses                                           |
| No                                                     |
| Nothing                                                |
| Nothing                                                |
| Excellent in teaching                                  |
| Good                                                   |
| I love her teaching and the way of interacting with us |
| Story teller                                           |
| Excellent                                              |
| Good at all                                            |
| Only English is not good                               |
| Awesome teaching