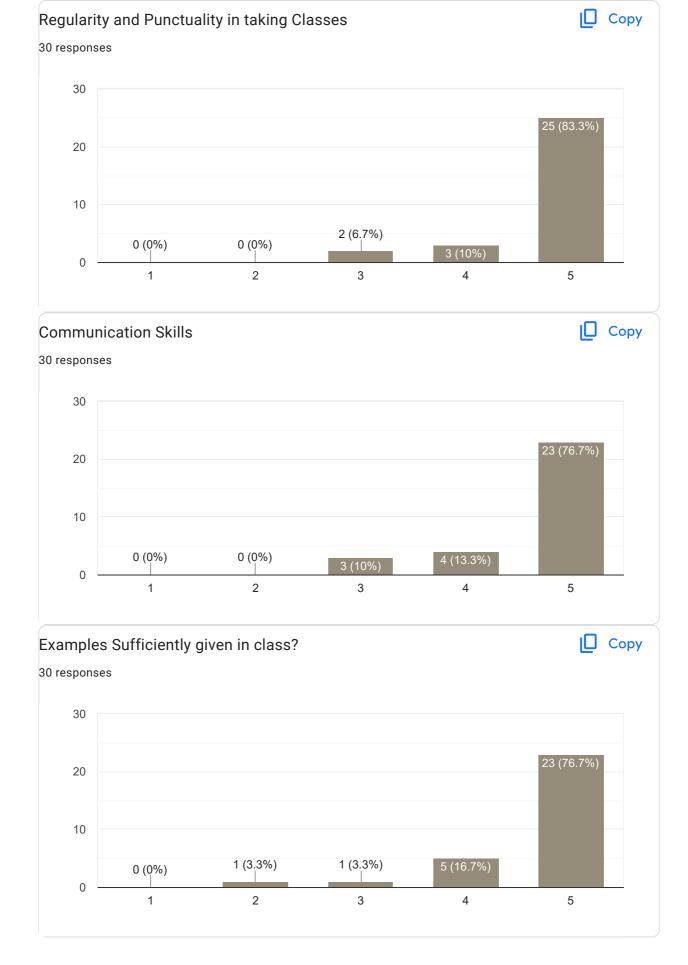

ing

Feedback on Faculty

Feedback on sub-MM





### Interaction during class





Сору







D

#### Сору Subject Knowledge 30 responses 30 30 (100%) 20 10 0 (0%) 0 (0%) 0 (0%) 0 (0%) 0 2 3 1 4 5





#### Сору **Overall Rating** 30 responses 30 25 (83.3%) 20 10 5 (16.7%) 0 (0%) 0 (0%) 0 (0%) 0 1 2 3 4 5

### Any other suggestion?

3 responses

Super.....

Super

Thank you







1 (3.3%)

6 (20%)

1 (3.3%)

0 (0%)





#### Сору Inspires students 30 responses 20 19 (63.3%) 15 10 7 (23.3%) 5 1 (3.3%) 0 (0%) 0 2 3 4 5 1



### Any other suggestion?

2 responses

Awesome communication

Good communication

Feedback on Faculty

Feedback on Sub-kannada





# Interaction during class





Сору





#### Any other suggestion?

2 responses

ಅದ್ಬುತ.....

ಅದ್ಭುತ...







Feedback on Faculty





#### Interaction during class





Сору

Сору







#### Any other suggestion?

1 response

We need some important article and current situation of court cases





### Interaction during class





Сору







#### Any other suggestion?

4 responses

Nice....

Very nice

Fav teacher vry humble,Kind hearted

Wow

#### Feedback on Faculty

#### Feedback on Sub: Health & Wellness











3 (10%)

2

2.5

0.0

Inspires students

1



3

4

5

Сору



This content is neither created nor endorsed by Google. Report Abuse - Terms of Service - Privacy Policy

## **Google** Forms

handrojtut PRINCIPAL M.I.T. FIRST GRADE COLLEGE # F-29/1, 3rd Stage, Industrial Suburt Fort Mohalla, Mysuru-570 008

# Feedback on Faculty

2 responses

#### **Publish analytics**

#### Feedback on Sub- Cost Account