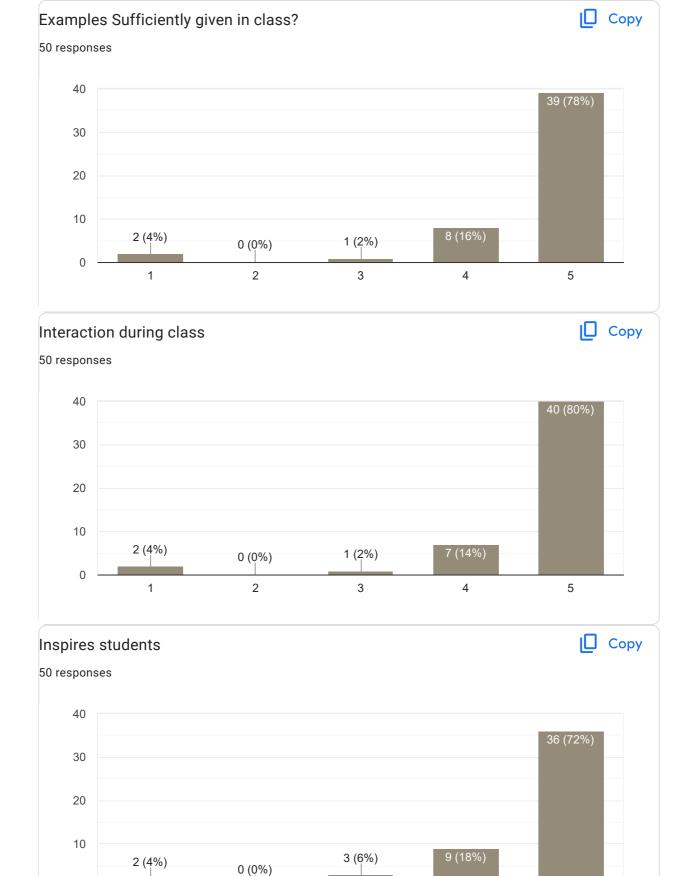

4 5

# Any other suggestion? 6 responses No Excellent teaching Good No suggestions No suggestions Feedback for Faculty Feedback on Sub-QDT Сору Name of the Faculty 20 responses Pooja D

100%









Сору

### **Communication Skills**





#### Сору Inspires students 21 responses 20 17 (81%) 15 10 5 1 (4.8%) 0 (0%) 0 (0%) 3 (14.3%) 0 3 1 2 4 5







Feedback on Sub- IFRS





## Interaction during class





Сору





## Any other suggestion?

9 responses

No

Please give your printed notes which help us to understand properly what your teaching....so please provide notes before you teach

Explain topics in English as well as kannada.

Good

No suggestions

 $_{\odot}$ 

10

0

2 (4%)

1

0 (0%)

2

Feedback on Faculty

Feedback on Sub- IDT-I



0 (0%)

3

0

5

## Subject Knowledge







4 5

#### Сору **Overall Rating** 50 responses 40 39 (78%) 30 20 10 3 (6%) 8 (16%) 0 (0%) 0 (0%) 0 1 2 3 4 5

# Any other suggestion? 5 responses No Good No suggestions

Feedback on Faculty











Сору





#### Сору Inspires students 50 responses 30 25 (50%) 20 10 1 (2%) 1 (2%) 5 (10%) 0 1 2 3 4 5



## Any other suggestion?



Feedback on Faculty

Feedback on Sub- FM-I









## Any other suggestion?

4 responses

No

Good

No suggestions

This content is neither created nor endorsed by Google. Report Abuse - Terms of Service - Privacy Policy

## **Google** Forms

ndrojhat PRINCIPAL M.I.T. FIRST GRADE COLLEGE # F-29/1, 3rd Stage, Industrial Suburt Fort Mohalla, Mysuru-570 008

## Feedback on Faculty

30 responses

#### **Publish analytics**

## Feedback on Sub- Fundamentals of Bu