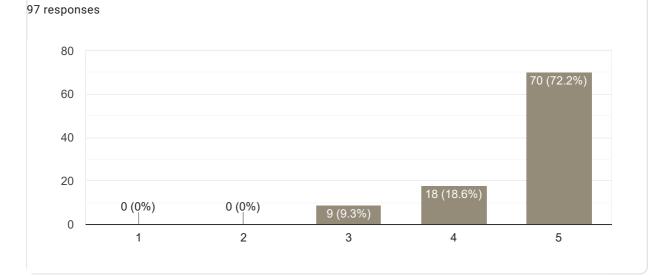

|
|------------------------------------------------------------|
| No                                                         |
| Very theoretical and boring                                |
| Nothing                                                    |
| Not giving attendance properly and Teaching skill was poor |

# Feedback on Faculty

Feedback on Sub: Managing Workforce







No

Feedback on Faculty







# Interaction during class 97 responses







# 1

Сору

## Any other suggestion?

14 responses

No

Good intelligence person

Thank u sir

Nothing

Supr teaching..... \delta \delta \delta

Vry good

Teaching skill was very good

Superb knowledge

Excellent faculty

Good teaching the real god

Feedback on Faculty

# Feedback on Sub: English











Сору

#### **Communication Skills**





#### Сору Inspires students 97 responses 80 60 61 (62.9%) 40 20 18 (18.6%) 15 (15.5%) 3 (3,1%) 0 (0%) 0 1 2 3 4 5



### Any other suggestion?

| 2 responses                                                           |
|-----------------------------------------------------------------------|
| No                                                                    |
| Please help us to improve talking in english                          |
| Super sir                                                             |
| Please help us to improve talking in English                          |
| Nothing                                                               |
| The teaching skill was good but i sm not understanding their language |
|