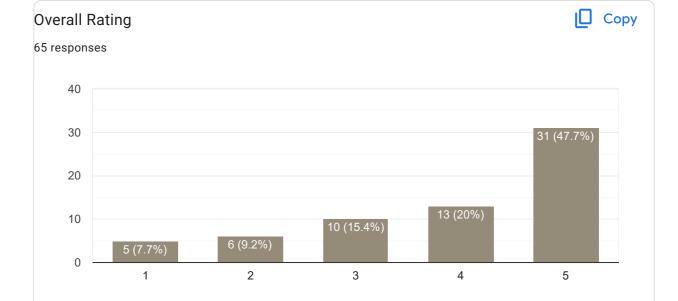

# Feedback on Sub-Artificial Intelligence

### Сору Subject Knowledge 65 responses 32 (49.2%) 18 (27.7%) 3 (4.6%) 7 (10.8%) 5 (7.7%)

4 (6.2%)

7 (10.8%)

| Any other suggestion?           |
|---------------------------------|
| 9 responses                     |
|                                 |
| No                              |
| Nothing                         |
| Poor                            |
| Sir will not come to class only |
| Very good                       |
| Ok                              |
| Good                            |