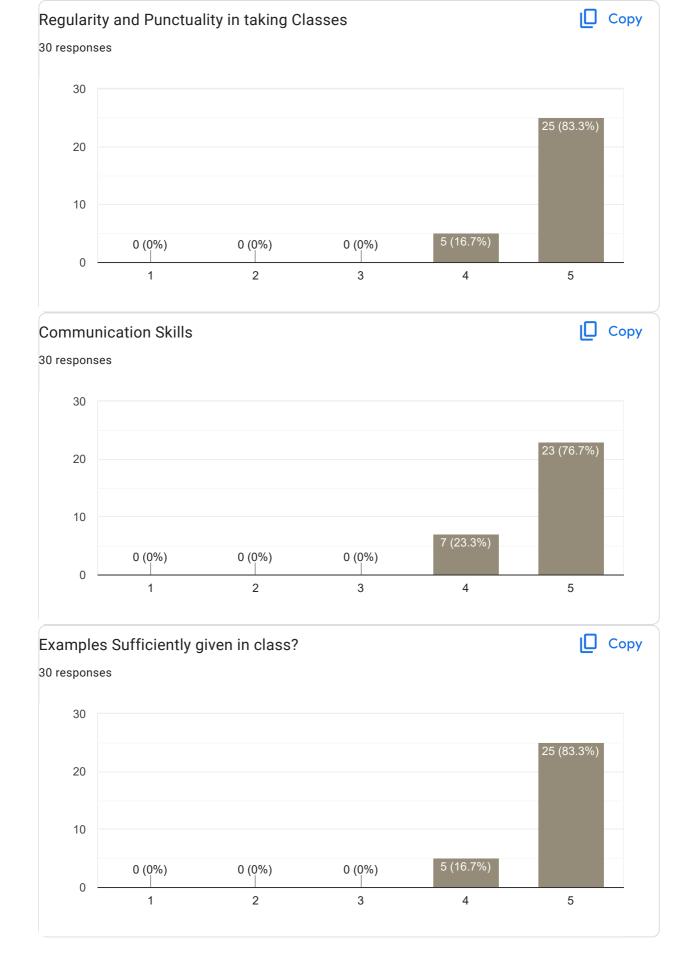

# Regularity and Punctuality in taking Classes

🚺 Сору

### Сору Inspires students 89 responses 80 60 62 (69.7%) 40 20 20 (22.5%) 5 (5.6%) 2 (2.2%) 0 (0%) 0 1 2 3 5 4 Сору **Overall Rating**