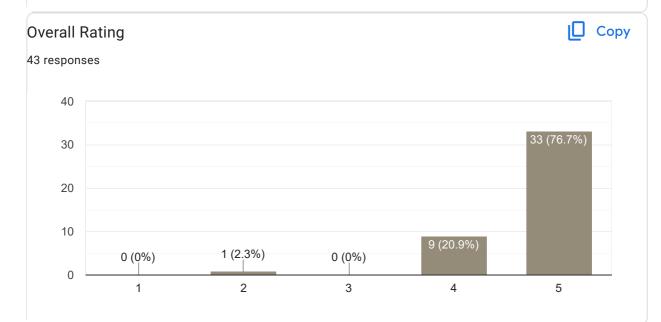

### Interaction during class

Сору

| Anv    | other | suggestion? |
|--------|-------|-------------|
| / 11 J | outor | ouggeotion. |

10 responses

Nothing

Gud and well teaching

Good

Best teacher for cost accounting, i personally love her teaching