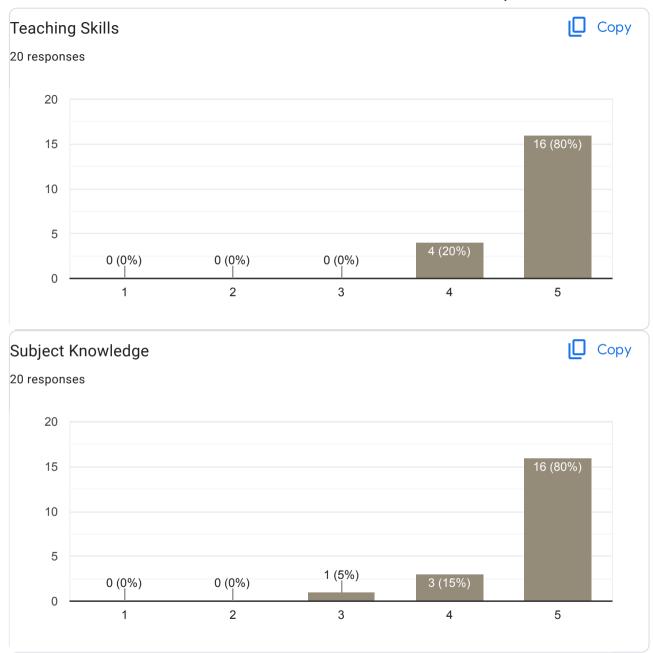

# Mcom- III semester 2022-23 Feedback on Faculty

20 responses

**Publish analytics** 

Feedback for Misba Sabreen S-Sub: Business Reserch Methods

| Any other suggestion? |  |
|-----------------------|--|
| 4 responses           |  |
|                       |  |
| Nothing               |  |
| Good                  |  |
| No suggestion         |  |
| Nothing               |  |

Feedback for Dr. Sunitha S P - Sub: International Business

### Any other suggestion?

4 responses

Nothing

Ntg

No suggestion

Nothing

### Feedback for Faculty

Feedback for Arun Kumar K - Sub: Portfolio Management

| ny other suggestion? |  |
|----------------------|--|
| esponses             |  |
|                      |  |
| Jothing              |  |
| liee                 |  |
| lice                 |  |
| lo suggestion        |  |
|                      |  |
| lothing              |  |

## Feedback for Faculty

Feedback for - Sub: Indirect Tax Law and Practice

## Any other suggestion?

4 responses

Nothing

Nth

No suggestion

Nothing

## Feedback for Faculty

Feedback for Dr. Sunitha S P - Sub: Marginal Costing & Decision making

| Any other suggestion? |  |
|-----------------------|--|
| 4 responses           |  |
|                       |  |
| Nothing               |  |
| Ntg                   |  |
| No suggestion         |  |
| Nothing               |  |