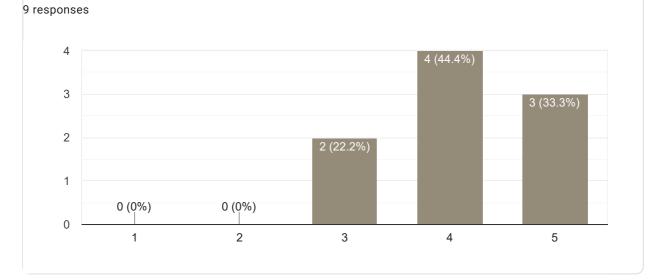

### Сору Inspires students 104 responses 60 56 (53.8%) 40 35 (33.7%) 20 4 (3.8%) 3 (2.9%) 6 (5.8%) 0 1 2 3 4 5

| 0                                                  | 1 (1%) | 2 (1.9%) | 7 (6.7%) |   |   |  |  |
|----------------------------------------------------|--------|----------|----------|---|---|--|--|
| 0 -                                                | 1      | 2        | 3        | 4 | 5 |  |  |
| Any other suggestion?                              |        |          |          |   |   |  |  |
| 7 responses                                        |        |          |          |   |   |  |  |
| No suggestions                                     |        |          |          |   |   |  |  |
| Nice teaching                                      |        |          |          |   |   |  |  |
| Nice lecture                                       |        |          |          |   |   |  |  |
| Good friendly teacher. Such a kindhearted person 😇 |        |          |          |   |   |  |  |
| Ok sir                                             |        |          |          |   |   |  |  |
| Good                                               |        |          |          |   |   |  |  |
| No                                                 |        |          |          |   |   |  |  |

#### Сору Interaction during class 82 responses 40 40 (48.8%) 30 27 (32.9%) 20 10 11 (13.4%) 3 (3,7%) 1 (1.2%) 0 1 2 3 4 5

ĺ

#### Сору Inspires students 104 responses 80 60 62 (59.6%) 40 30 (28.8%) 20 3 (2.9%) 1 (1%) 8 (7.7%) 0 1 2 3 4 5