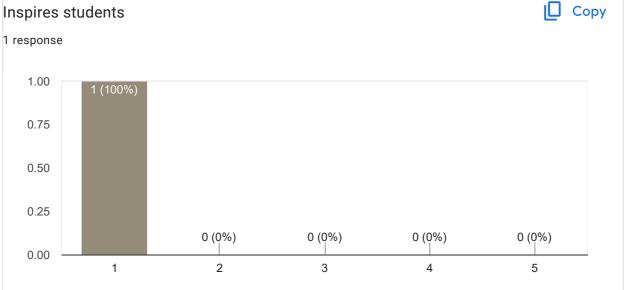

es yet for this question.          |
| Examples Sufficiently given in class?        |
| 0 responses                                  |
| No responses yet for this question.          |
| Interaction during class                     |
| 0 responses                                  |
| No responses yet for this question.          |
| Inspires students                            |
| 0 responses                                  |
| No responses yet for this question.          |
| Overall Rating                               |
| 0 responses                                  |
| No responses yet for this question.          |
| Any other suggestion?                        |
| 0 responses                                  |
| No responses yet for this question.          |

Feedback on Faculty











1 response

PRINCIPAL M.I.T. FIRST GRADE COLLEGE # F-29/1, 3rd Stage, Industrial Suburt Fort Mohalla, Mysuru-570 008

Worst faculty of this college and not even have proper responsibility...

Ø

Google Forms











Сору





1 response

Good communication

Feedback for Faculty

Feedback on Sub-TM-I



















0 responses

No responses yet for this question.

Feedback for Faculty

Feedback on Sub-Stats





#### Сору Interaction during class 9 responses 8 7 (77.8%) 6 4 2 2 (22.2%) 0 (0%) 0 (0%) 0 (0%) 0 1 2 3 5 4





## Any other suggestion?

0 responses

No responses yet for this question.

#### Feedback on Faculty













#### Any other suggestion?

0 responses

No responses yet for this question.

Feedback on Faculty

Сору











## Any other suggestion?

0 resp