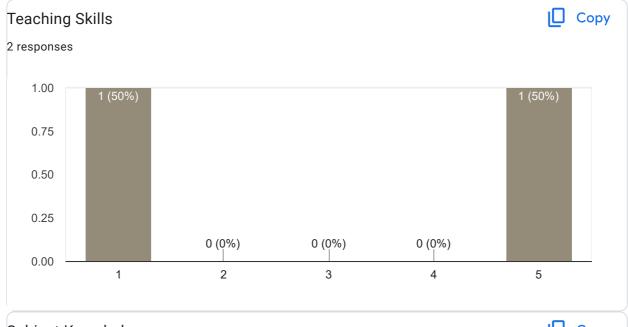

| Name of the faculty                          |
|----------------------------------------------|
| 0 responses                                  |
| No responses yet for this question.          |
| Teaching Skills                              |
| 0 responses                                  |
| No responses yet for this question.          |
| Subject Knowledge                            |
| 0 responses                                  |
| No responses yet for this question.          |
| Regularity and Punctuality in taking Classes |
| 0 responses                                  |
| No responses yet for this question.          |
| Communication Skills                         |
| 0 responses                                  |
| No responses yet for this question.          |
| Examples Sufficiently given in class?        |
| 0 responses                                  |
| No responses yet for this question.          |
| Interaction during class                     |
| 0 responses                                  |
| No responses yet for this question.          |
| Inspires students                            |
| 0 responses                                  |
| No responses yet for this question.          |
| Overall Rating                               |
| 0 responses                                  |
| No responses yet for this question.          |
| Any other suggestion?                        |
| 0 responses                                  |
| No responses yet for this question.          |