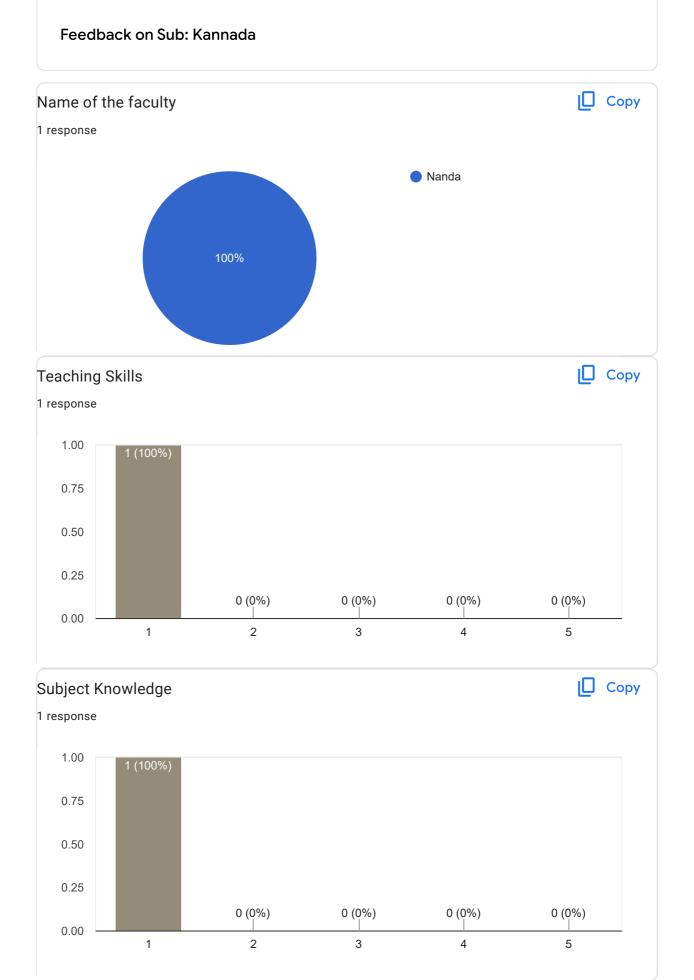

### Any other suggestion?

2 responses

Awesome communication

Good communication

Feedback on Faculty

Feedback on Sub-kannada

# Interaction during class

Сору