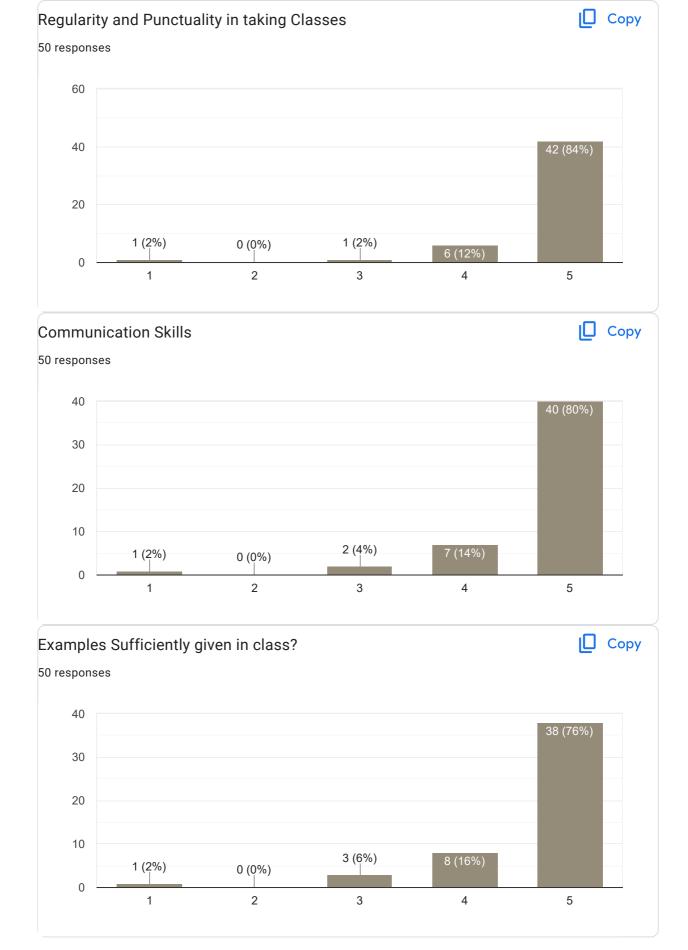

why he can't teach us properly and his excellent talent may be problem to he teaches in very standard way it was the reason why we can't understand his teaching

Good

No suggestions

No suggestions

When you are taking classes speaks loudly sir

Feedback for Faculty

Feedback on Sub- QDT



D

## Subject Knowledge







#### Сору **Overall Rating** 42 responses 40 30 31 (73.8%) 20 10 2 (4.8%) 1 (2.4%) 0 (0%) 0 1 2 3 4 5

# Any other suggestion? 6 responses No Excellent teaching Good No suggestions No suggestions Feedback for Faculty Feedback on Sub-QDT Сору Name of the Faculty 20 responses Pooja D

100%









Сору

### **Communication Skills**





#### Сору Inspires students 21 responses 20 17 (81%) 15 10 5 1 (4.8%) 0 (0%) 0 (0%) 3 (14.3%) 0 3 1 2 4 5







Feedback on Sub- IFRS





## Interaction during class





Сору





## Any other suggestion?

9 responses

No

Please give your printed notes which help us to understand properly what your teaching....so please provide notes before you teach

Explain topics in English as well as kannada.

Good

No suggestions

 $_{\odot}$ 

10

0

2 (4%)

1

0 (0%)

2

Feedback on Faculty

Feedback on Sub- IDT-I



0 (0%)

3

0

5

## Subject Knowledge







4 5

#### Сору **Overall Rating** 50 responses 40 39 (78%) 30 20 10 3 (6%) 8 (16%) 0 (0%) 0 (0%) 0 1 2 3 4 5

# Any other suggestion? 5 responses No Good No suggestions

Feedback on Faculty











Сору





#### Сору Inspires students 50 responses 30 25 (50%) 20 10 1 (2%) 1 (2%) 5 (10%) 0 1 2 3 4 5



## Any other suggestion?



Feedback on Faculty

Feedback on Sub- FM-