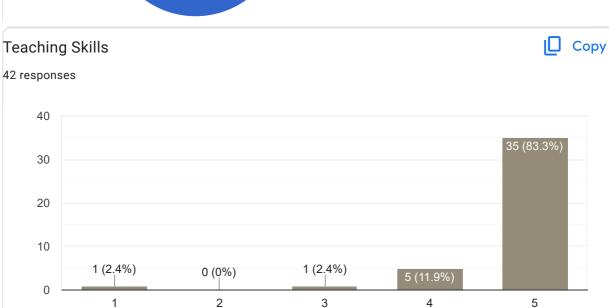

#### Сору **Communication Skills** 104 responses 60 60 (57.7%) 40 32 (30.8%) 20 2 (1.9%) 2 (1.9%) 8 (7.7%) 0 1 2 3 4 5