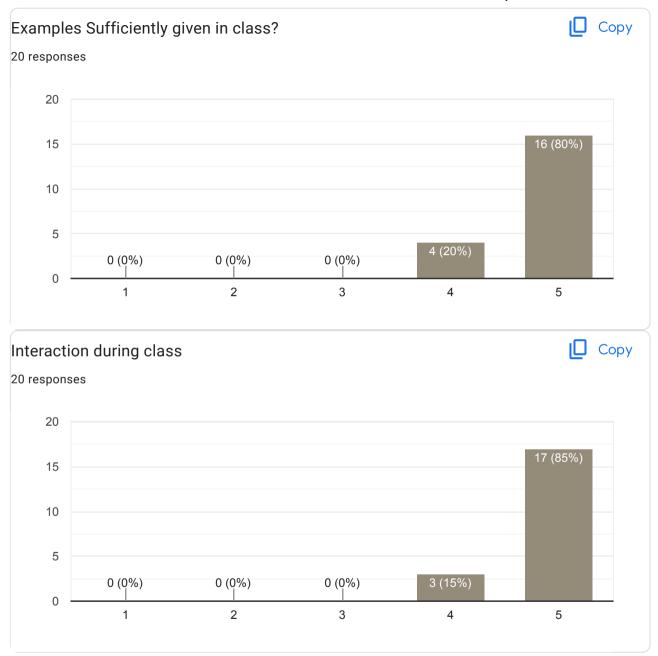

# Mcom- III semester 2022-23 Feedback on Faculty

20 responses

**Publish analytics** 

Feedback for Misba Sabreen S-Sub: Business Reserch Methods

| Any other suggestion? |  |
|-----------------------|--|
| 4 responses           |  |
|                       |  |
| Nothing               |  |
| Good                  |  |
| No suggestion         |  |
| Nothing               |  |

Feedback for Dr. Sunitha S P - Sub: International Business

### Any other suggestion?

4 responses

Nothing

Ntg

No suggestion

Nothing

### Feedback for Faculty

Feedback for Arun Kumar K - Sub: Portfolio Management

| ny other suggestion? |  |
|----------------------|--|
| esponses             |  |
|                      |  |
| Jothing              |  |
| liee                 |  |
| lice                 |  |
| lo suggestion        |  |
|                      |  |
| lothing              |  |

## Feedback for Faculty

Feedback for - Sub: Indirect Tax Law and Practice

## Any other suggestion?

4 responses

Nothing

Nth

No suggestion

Nothing

## Feedback for Faculty

Feedback for Dr. Sunitha S P - Sub: Marginal Costing & Decision making

| Any other suggestion? |  |
|-----------------------|--|
| 4 responses           |  |
|                       |  |
| Nothing               |  |
| Ntg                   |  |
| No suggestion         |  |
| Nothing               |  |