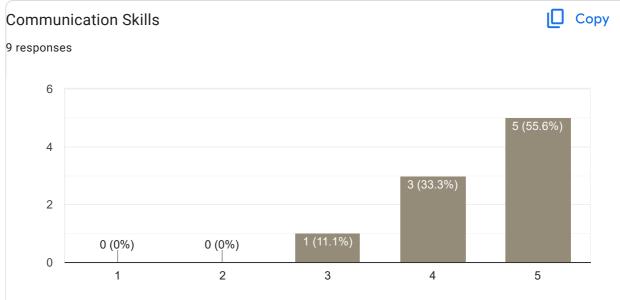

#### Сору Interaction during class 9 responses 8 7 (77.8%) 6 4 2 2 (22.2%) 0 (0%) 0 (0%) 0 (0%) 0 1 2 3 5 4

#### Сору Interaction during class 9 responses 8 8 (88.9%) 6 4 2 0 (0%) 0 (0%) 0 (0%) 0 2 5 1 3 4

This content is neither created nor endorsed by Google. Report Abuse - Terms of Service - Privacy Policy