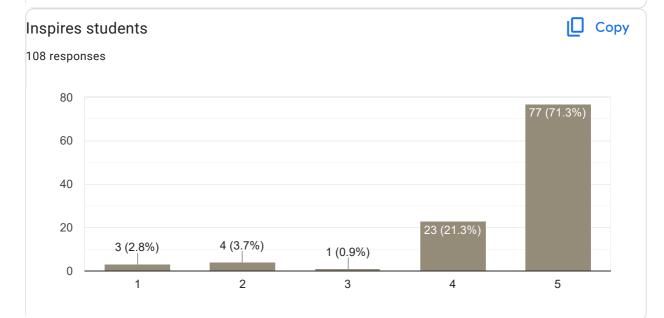

| 9 responses                     |
|                                 |
| No                              |
| Nothing                         |
| Poor                            |
| Sir will not come to class only |
| Very good                       |
| Ok                              |
| Good                            |

Feedback on Faculty









46 responses



Сору



### Сору Inspires students 46 responses 30 20 21 (45.7%) 17 (37%) 10 2 (4.3%) 1 (2.2%) 5 (10.9%) 0 2 3 4 5 1

### Сору **Overall Rating** 47 responses 30 23 (48.9%) 20 15 (31.9%) 10 2 (4.3%) 0 (0%) 0 1 2 3 4 5

### Any other suggestion?

5 responses

Requires gap between the lecture

Good mam

Try to be calm

No

Try to give more notes

Feedback on Faculty

Feedback on Sub- English





### Interaction during class







| Any other suggestion?                                  |
|--------------------------------------------------------|
| 16 responses                                           |
| No                                                     |
| Nothing                                                |
| Nothing                                                |
| Excellent in teaching                                  |
| Good                                                   |
| I love her teaching and the way of interacting with us |
| Story teller                                           |
| Excellent                                              |
| Good at all                                            |
| Only English is not good                               |
| Awesome teaching