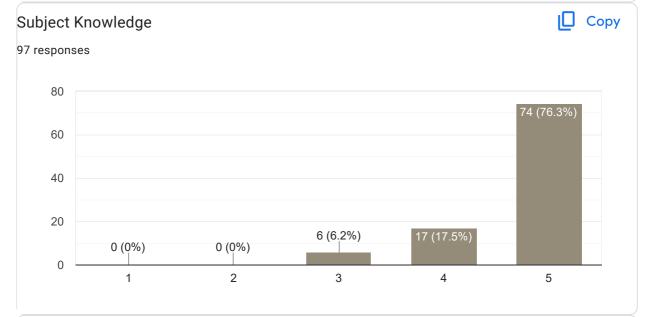

#### Сору Subject Knowledge 97 responses 100 83 (85.6%) 75 50 25 2 (2.1%) 1 (1%) 0 (0%) 11 (11.3%) 0 2 1 3 4 5