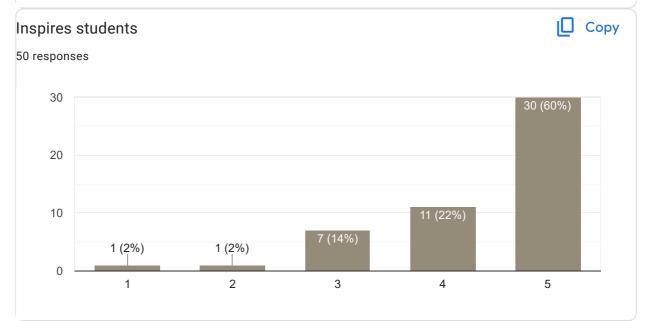

Good

No suggestions

No suggestions

When you are taking classes speaks loudly sir

Feedback for Faculty

Feedback on Sub- QDT

D