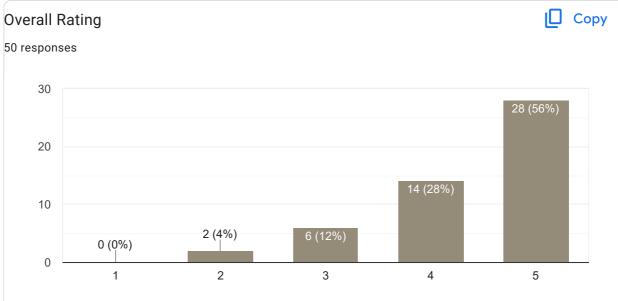

# Subject Knowledge

0 (0%)

0 (0%)

0 (0%)

10 (23.8%)

#### Сору **Overall Rating** 42 responses 40 34 (81%) 30 20 10 1 (2.4%) 7 (16.7%) 0 (0%) 0 (0%) 0 1 2 3 5 4

### Any other suggestion?

4 responses

Nice teaching

No suggestions

please Control your anger mam