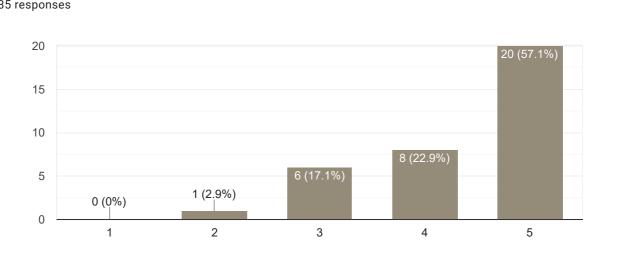

# Feedback on Faculty

# Subject Knowledge

## Feedback on Faculty

Сору

#### Сору **Communication Skills** 104 responses 60 60 (57.7%) 40 32 (30.8%) 20 2 (1.9%) 2 (1.9%) 8 (7.7%) 0 1 2 3 4 5

### Сору Inspires students 104 responses 60 48 (46.2%) 40 40 (38.5%) 20 3 (2.9%) 11 (10.6%) 2 (1.9%) 0 2 3 5 1 4

# Any other suggestion?

6 responses

No suggestions

Good teaching

Give some time to students and make them easier to understand and help students by asking Easier questions in viva, and let them make seminar by watching the paper