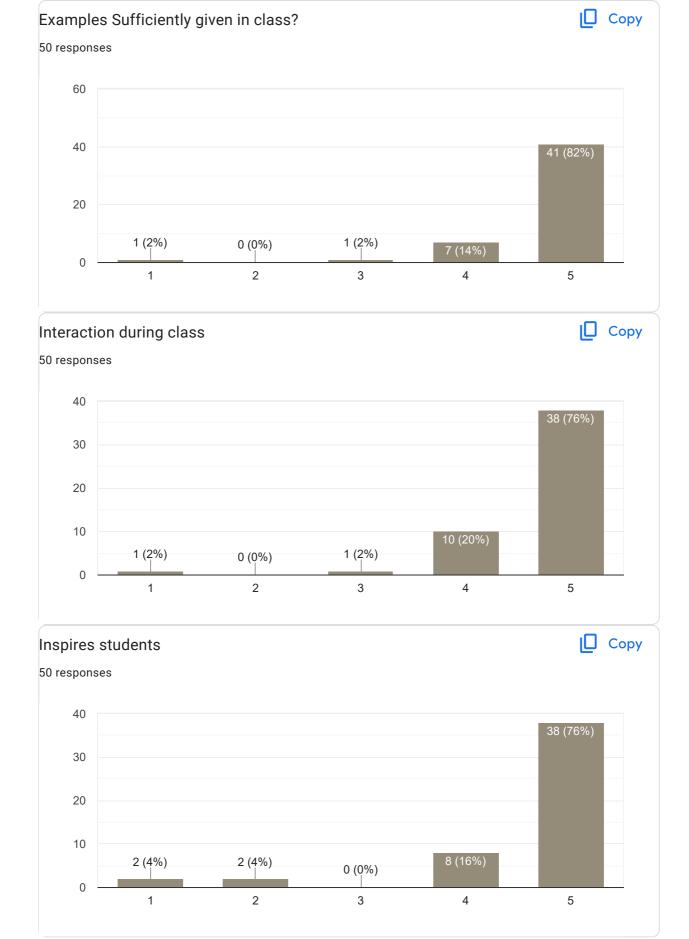

culty











Сору







### Сору Inspires students 93 responses 60 56 (60.2%) 40 20 3 (3.2%) 1 (1.1%) 6 (6.5%) 0 2 3 5 1 4



### Any other suggestion?



Feedback on Faculty





### Interaction during class





Сору

Сору







### Any other suggestion?

5 responses

No

Good





# Interaction during class





### **Overall Rating**



# Any other suggestion?

1 response

No

Сору







## Any other suggestion?

4 responses

Nothing

Very good teaching

Sir deducted internals marks without knowing us sir

No

This content is neither created nor endorsed by Google. Report Abuse - Terms of Service - Privacy Policy

## **Google** Forms

handreiter PRINCIPAL

M.I.T. FIRST GRADE COLLEGE # F-29/1, 3rd Stage, Industrial Suburb Fort Mohalla, Mysuru-570 008



## Subject Knowledge







#### Сору **Overall Rating** 50 responses 40 36 (72%) 30 20 10 10 (20%) 3 (6%) 1 (2%) 0 (0%) 0 1 2 3 4 5







#### Сору Interaction during class 50 responses 30 27 (54%) 20 12 (24%) 10 7 (14%) 0 (0%) 4 (8%) 0 2 1 3 4 5





## Any other suggestion?

9 responses

No

May be Generation gap was the reason why he can't teach us properly and his excellent talent may be problem to he teaches in very standard way it was the reason why we can't understand his teaching

Good

No suggestions

No suggestions

When you are taking classes speaks loudly sir

Feedback for Faculty

Feedback on Sub- QDT



D

## Subject Knowledge







#### Сору **Overall Rating** 42 responses 40 30 31 (73.8%) 20 10 2 (4.8%) 1 (2.4%) 0 (0%) 0 1 2 3 4 5

# Any other suggestion? 6 responses No Excellent teaching Good No