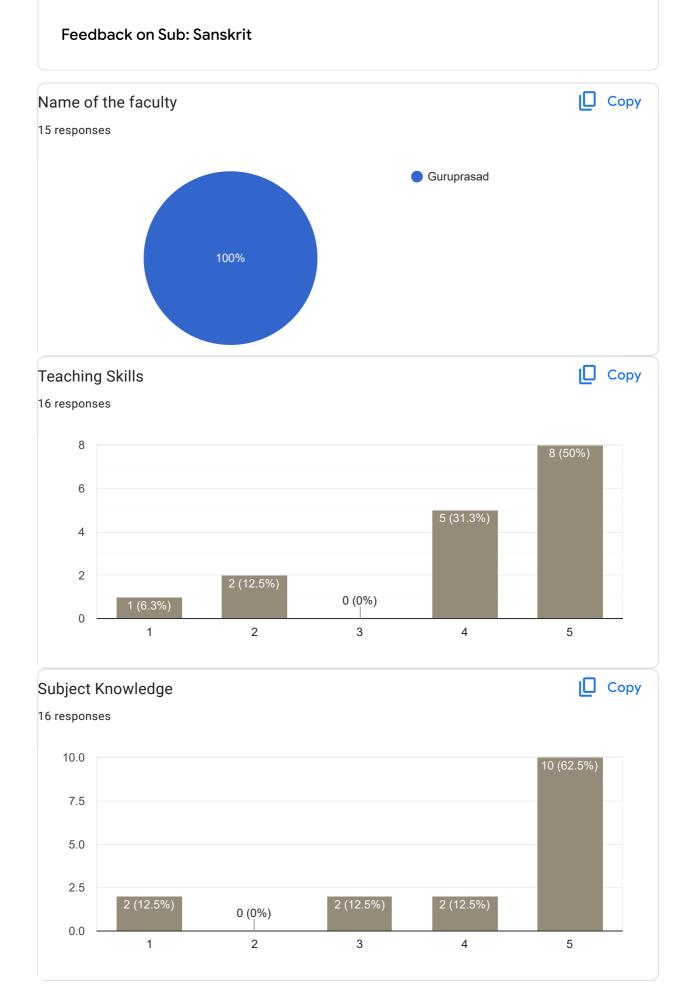

|







# Regularity and Punctuality in taking Classes

🚺 Сору







### Сору Inspires students 89 responses 80 60 62 (69.7%) 40 20 20 (22.5%) 5 (5.6%) 2 (2.2%) 0 (0%) 0 1 2 3 5 4 Сору **Overall Rating**



### Any other suggestion?

11 responses

No

Nothing

Nothing

Good and well teaching

Very friendly and good teaching

KING

Excellent

Shortage of Notes

Ntg

Good

Feedback on Faculty











Сору







### Сору Inspires students 93 responses 60 56 (60.2%) 40 20 3 (3.2%) 1 (1.1%) 6 (6.5%) 0 2 3 5 1 4



### Any other suggestion?



Feedback on Faculty





### Interaction during class





Сору

Сору







### Any other suggestion?

5 responses

No

Good





# Interaction during class





### **Overall Rating**



# Any other suggestion?

1 response

No

Сору







## Any other suggestion?

4 responses

Nothing

Very good teaching

Sir deducted internals marks without knowing us sir

No

This content is neither created nor endorsed by Google. Report Abuse - Terms of Service - Privacy Policy

## **Google** Forms

handreiter PRINCIPAL

M.I.T. FIRST GRADE COLLEGE # F-29/1, 3rd Stage, Industrial Suburb Fort Mohalla, Mysuru-570 008



## Subject Knowledge







#### Сору **Overall Rating** 50 responses 40 36 (72%) 30 20 10 10 (20%) 3 (6%) 1 (2%) 0 (0%) 0 1 2 3 4 5







#### Сору Interaction during class 50 responses 30 27 (54%) 20 12 (24%) 10 7 (14%) 0 (0%) 4 (8%) 0 2 1 3 4 5





## Any other suggestion?

9 responses

No

May be Generation gap was the reason why he can't teach us properly and his excellent talent may be problem to he teaches in