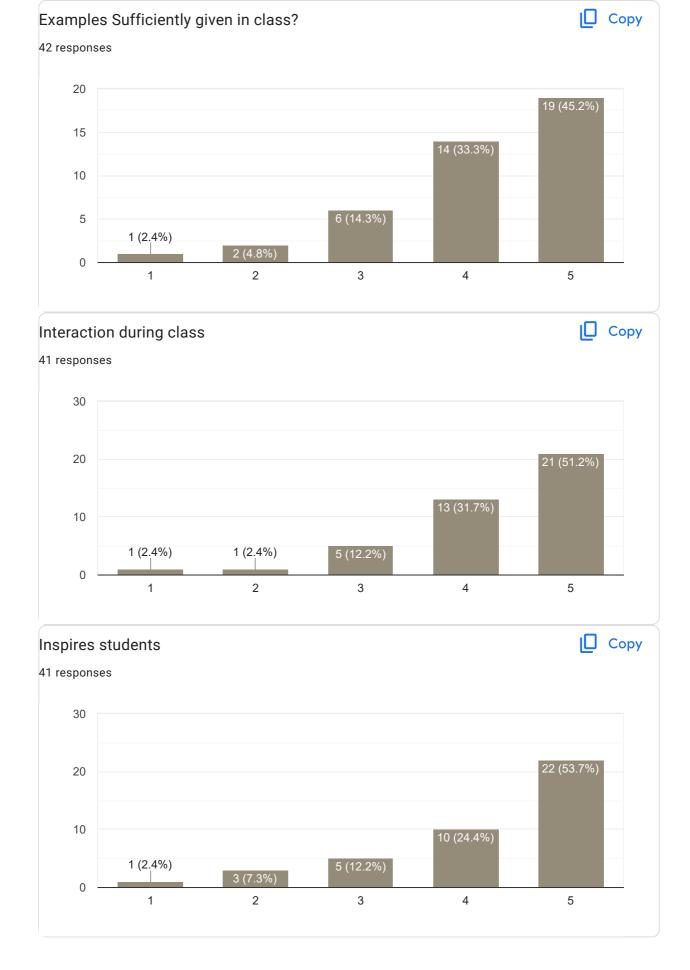

|  |
|------------------------------------------------------------------------|--|--|--|--|--|--|
| 6 responses                                                            |  |  |  |  |  |  |
| Continue your teaching same<br>But little slower                       |  |  |  |  |  |  |
| Good talented maam, but need to do slower and make students understand |  |  |  |  |  |  |
| It's ok ok                                                             |  |  |  |  |  |  |
| Good teaching                                                          |  |  |  |  |  |  |
| The way she suggest is better and, she teaches good                    |  |  |  |  |  |  |
| No                                                                     |  |  |  |  |  |  |

# Feedback on Faculty



# Subject Knowledge











## Feedback on Faculty











Сору

#### Сору **Communication Skills** 104 responses 60 60 (57.7%) 40 32 (30.8%) 20 2 (1.9%) 2 (1.9%) 8 (7.7%) 0 1 2 3 4 5



### Сору Inspires students 104 responses 60 48 (46.2%) 40 40 (38.5%) 20 3 (2.9%) 11 (10.6%) 2 (1.9%) 0 2 3 5 1 4



# Any other suggestion?

6 responses

No suggestions

Good teaching

Give some time to students and make them easier to understand and help students by asking Easier questions in viva, and let them make seminar by watching the paper

Good

Not bad ok ok

No

Feedback on Faculty

Feedback on sub-MPA















Ø

# Subject Knowledge







0 (0%)

0 (0%)

0 (0%)



10 (23.8%)

#### Сору **Overall Rating** 42 responses 40 34 (81%) 30 20 10 1 (2.4%) 7 (16.7%) 0 (0%) 0 (0%) 0 1 2 3 5 4

### Any other suggestion