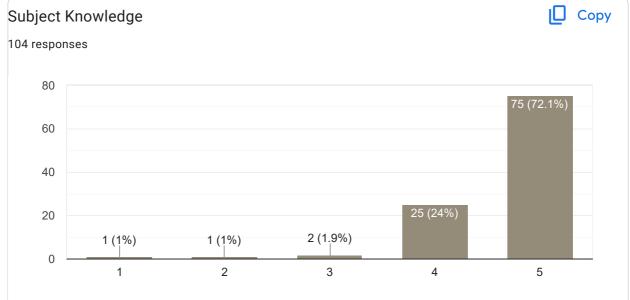

2 (1.9%) 8 (7.7%) 0 1 2 3 4 5



### Сору Inspires students 104 responses 60 48 (46.2%) 40 40 (38.5%) 20 3 (2.9%) 11 (10.6%) 2 (1.9%) 0 2 3 5 1 4



# Any other suggestion?

6 responses

No suggestions

Good teaching

Give some time to students and make them easier to understand and help students by asking Easier questions in viva, and let them make seminar by watching the paper

Good

Not bad ok ok

No

Feedback on Faculty

Feedback on sub-MPA















Ø

# Subject Knowledge







0 (0%)

0 (0%)

0 (0%)



10 (23.8%)

#### Сору **Overall Rating** 42 responses 40 34 (81%) 30 20 10 1 (2.4%) 7 (16.7%) 0 (0%) 0 (0%) 0 1 2 3 5 4

### Any other suggestion?

4 responses

Nice teaching

No suggestions

please Control your anger mam

### Feedback on Faculty

# Feedback on Sub: ENGLISH











Сору

# **Communication Skills**





### Сору Inspires students 104 responses 60 56 (53.8%) 40 35 (33.7%) 20 4 (3.8%) 3 (2.9%) 6 (5.8%) 0 1 2 3 4 5



| 0                                                  | 1 (1%) | 2 (1.9%) | 7 (6.7%) |   |   |  |  |
|----------------------------------------------------|--------|----------|----------|---|---|--|--|
| 0 -                                                | 1      | 2        | 3        | 4 | 5 |  |  |
| Any other suggestion?                              |        |          |          |   |   |  |  |
| 7 responses                                        |        |          |          |   |   |  |  |
| No suggestions                                     |        |          |          |   |   |  |  |
| Nice teaching