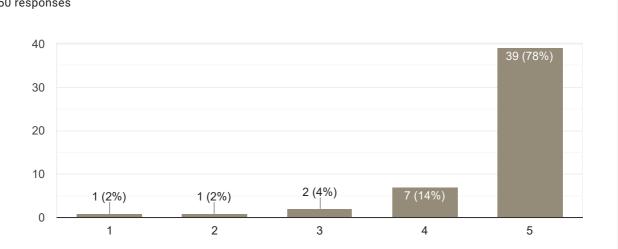

d his excellent talent may be problem to he teaches in very standard way it was the reason why we can't understand his teaching

Good

No suggestions

No suggestions

When you are taking classes speaks loudly sir

Feedback for Faculty

Feedback on Sub- QDT



D

## Subject Knowledge







#### Сору **Overall Rating** 42 responses 40 30 31 (73.8%) 20 10 2 (4.8%) 1 (2.4%) 0 (0%) 0 1 2 3 4 5

# Any other suggestion? 6 responses No Excellent teaching Good No suggestions No suggestions Feedback for Faculty Feedback on Sub-QDT Сору Name of the Faculty 20 responses Pooja D

100%









Сору

### **Communication Skills**





#### Сору Inspires students 21 responses 20 17 (81%) 15 10 5 1 (4.8%) 0 (0%) 0 (0%) 3 (14.3%) 0 3 1 2 4 5







Feedback on Sub- IFRS





## Interaction during class





Сору





## Any other suggestion?

9 responses

No

Please give your printed notes which help us to understand properly what your teaching....so please provide notes before you teach

Explain topics in English as well as kannada.

Good

No suggestions

 $_{\odot}$ 

10

0

2 (4%)

1

0 (0%)

2

Feedback on Faculty

Feedback on Sub- IDT-I



0 (0%)

3

0

5

## Subject Knowledge







4 5

#### Сору **Overall Rating** 50 responses 40 39 (78%) 30 20 10 3 (6%) 8 (16%) 0 (0%) 0 (0%) 0 1 2 3 4 5

# Any other suggestion? 5 responses No Good No suggestions

Feedback on Faculty











Сору





#### Сору Inspires students 50 responses 30 25 (50%) 20 10 1 (2%) 1 (2%) 5 (10%) 0 1 2 3 4 5



## Any other suggestion?



Feedback on Faculty

Feedback on Sub- FM-I









## Any other suggestio