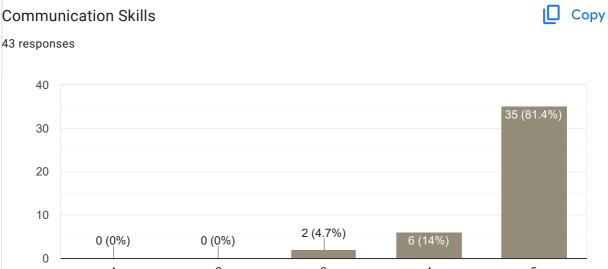

## V Sem BCA 2022-23 Feedback on Faculty 43 responses **Publish analytics** Feedback on Sub: Software Testing Сору Name of the faculty 43 responses Suhas B Raj 100% Сору **Teaching Skills** 43 responses 20 20 (46.5%) 16 (37.2%) 15 10 6 (14%) 5 1 (2.3%) 0 (0%) 0 1 2 3 4 5