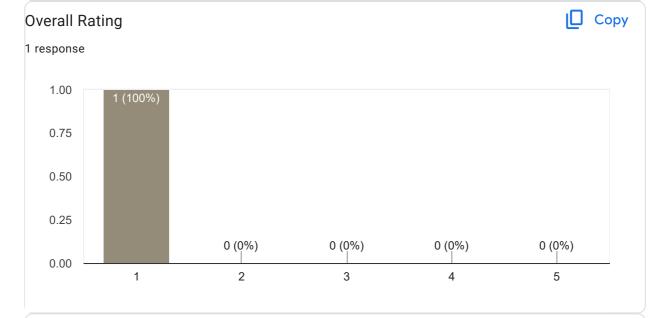

### Сору **Overall Rating** 65 responses 30 27 (41.5%) 25 (38.5%) 20 10 2 (3,1%) 1 (1.5%) 0 1 2 3 4 5