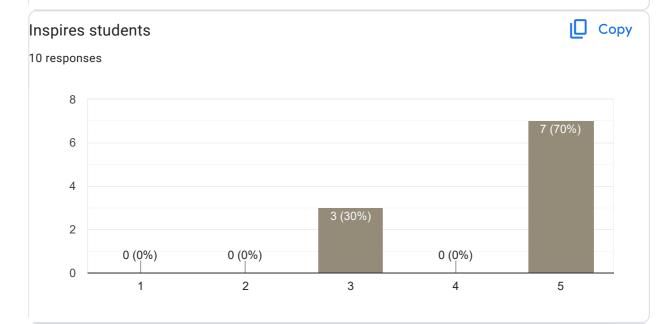

# Any other suggestion?

8 responses

No

Nothing

Teaching skill was poor and not good at all

Teaching was very fast

Feedback on Faculty

Feedback on Sub: Hindi