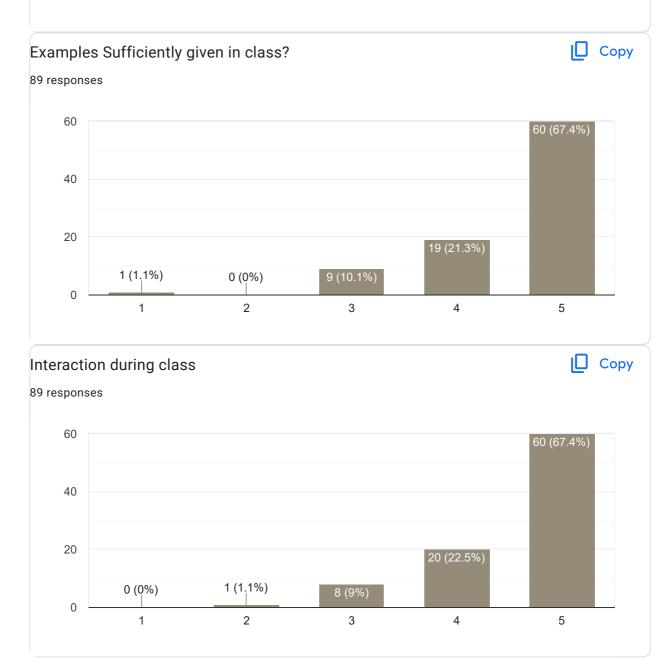

# Regularity and Punctuality in taking Classes

🚺 Сору

### Сору Inspires students 89 responses 80 60 62 (69.7%) 40 20 20 (22.5%) 5 (5.6%) 2 (2.2%) 0 (0%) 0 1 2 3 5 4 Сору **Overall Rating**