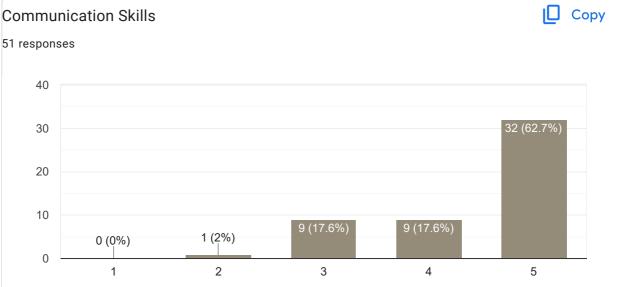

k u maam for your precious classes

8

Good Teaching and understanding students problem

Nothing

Love u mam

Feedback on Faculty

Feedback on Sub: Accountancy







#### Any other suggestion?

3 responses

No

Nice teaching

#### Feedback on Faculty







Сору



Сору

97 responses





17 (17.5%)

12 (12.4%)



19 (19.6%) 19 (19.6%)

12 (12.4%)

### Any other suggestion?

12 responses

No

We want coaching from u while practicing and during matches

Bad communication skills with students

•••

No

Not receiving assignment from students and Not teaching well and No sports from him

Take us to the play ground

Organise the sports

Very bad teaching and not doing class well

#### Feedback on Faculty

#### Feedback on Sub: Managing Workforce











Сору

#### **Communication Skills**





#### Сору Inspires students 51 responses 40 34 (66.7%) 30 20 10 2 (3.9%) 1 (2%) 7 (13.7%) 7 (13.7%) 0 2 1 3 4 5



# Any other suggestion?

| 6 responses                                                |
|------------------------------------------------------------|
| No                                                         |
| Very theoretical and boring                                |
| Nothing                                                    |
| Not giving attendance properly and Teaching skill was poor |

# Feedback on Faculty

Feedback on Sub: Managing Workforce







No

Feedback on Faculty







# Interaction during class 97 responses







# 1

Сору

## Any other suggestion?

14 responses

No

Good intelligence person

Thank u sir

Nothing

Supr teaching..... \delta \del