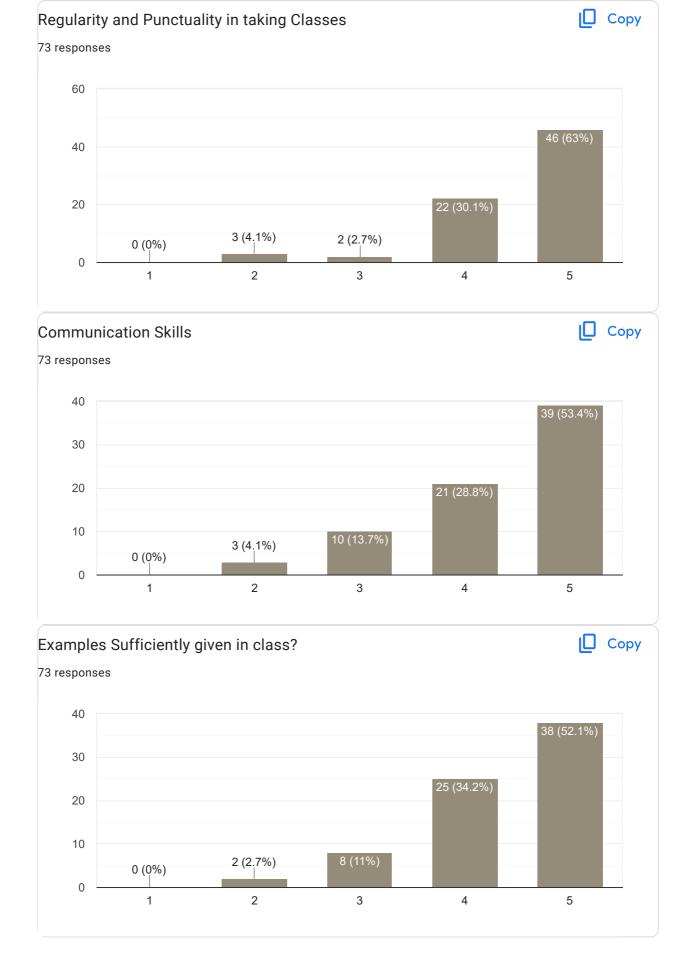

abus.

Understanding topic but some information is not advice it

No

Good

Feedback on Faculty











Сору

#### Сору **Communication Skills** 73 responses 60 57 (78.1%) 40 20 12 (16.4%) 2 (2.7%) 1 (1.4%) 1 (1.4%) 0 2 3 4 5 1



#### Сору Inspires students 73 responses 60 52 (71.2%) 40 20 13 (17.8%) 2 (2.7%) 1 (1.4%) 5 (6.8%) 0 2 1 3 4 5



#### Any other suggestion?

| 8 responses                         |
|-------------------------------------|
| Ntg                                 |
| no other suggestions                |
| On other suggestions                |
| No other suggestion                 |
| Good teaching easy to understanding |
| Good                                |
| No                                  |
| No suggestion                       |

Feedback on Faculty





# Interaction during class





Сору





#### Any other suggestion?



Ntg

no other suggestions

On other suggestions

No other suggestion

Good teaching

Lecture is not reaching us

No suggestions

Feedback on Faculty

#### Feedback on Sub: Kannada





66 responses



ĺ

#### Сору Subject Knowledge 67 responses 60 40 41 (61.2%) 20 15 (22.4%) 1 (1.5%) 5 (7.5%) 5 (7.5%) 0 1 2 3 4 5





# Overall Rating 66 responses $40 \\ 30 \\ 20 \\ 1 \\ 2 \\ 3 \\ 4 (6.1\%) \\ 1 \\ 2 \\ 3 \\ 4 \\ 5$

# Any other suggestion? 13 responses Notes is not provided Not given any notes Ntg Request to provide notes of all chapters no other suggestions On other suggestions No other suggestion Atleast give summary for poems. Understanding lesson Notes is not given We need notes Mam not provided the notes. Reque