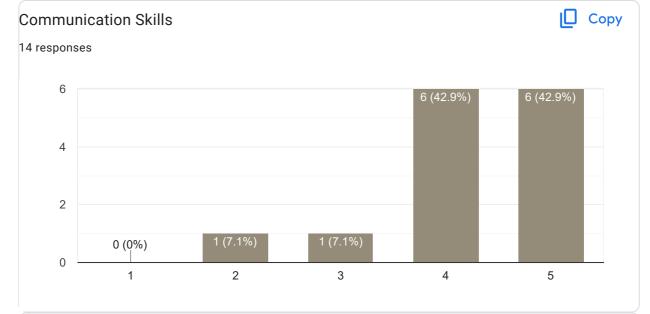

ture                                       |        |          |          |   |   |  |  |
| Good friendly teacher. Such a kindhearted person 😇 |        |          |          |   |   |  |  |
| Ok sir                                             |        |          |          |   |   |  |  |
| Good                                               |        |          |          |   |   |  |  |
| No                                                 |        |          |          |   |   |  |  |

Feedback on Faculty

Feedback on Sub-kannada





#### Сору Interaction during class 82 responses 40 40 (48.8%) 30 27 (32.9%) 20 10 11 (13.4%) 3 (3,7%) 1 (1.2%) 0 1 2 3 4 5







ĺ











### Any other suggestion?

0 responses

No responses yet for this question.

Feedback on Faculty













Сору











### Any other suggestion?

1 response

Very good teacher his knowledge is ultimate

# Feedback on Faculty

Feedback on Sub: Human Rights





### Interaction during class







| Any other suggestion?                            |
|--------------------------------------------------|
| 8 responses                                      |
|                                                  |
| No suggestions                                   |
|                                                  |
| Nice                                             |
| Nice lecture                                     |
|                                                  |
| Boss                                             |
| Good                                             |
|