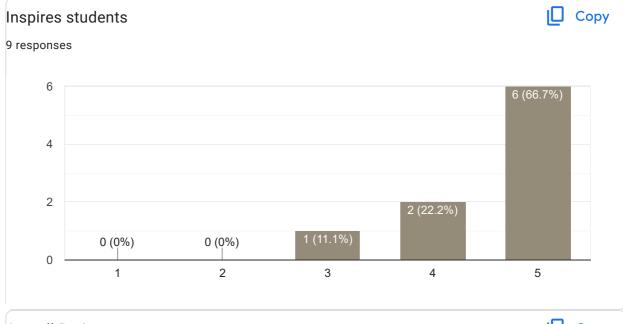

#### Сору Interaction during class 9 responses 8 7 (77.8%) 6 4 2 2 (22.2%) 0 (0%) 0 (0%) 0 (0%) 0 1 2 3 5 4

#### Сору Interaction during class 9 responses 8 8 (88.9%) 6 4 2 0 (0%) 0 (0%) 0 (0%) 0 2 5 1 3 4

This content is neither created nor endorsed by Google. Report Abuse - Terms of Service - Privacy Policy