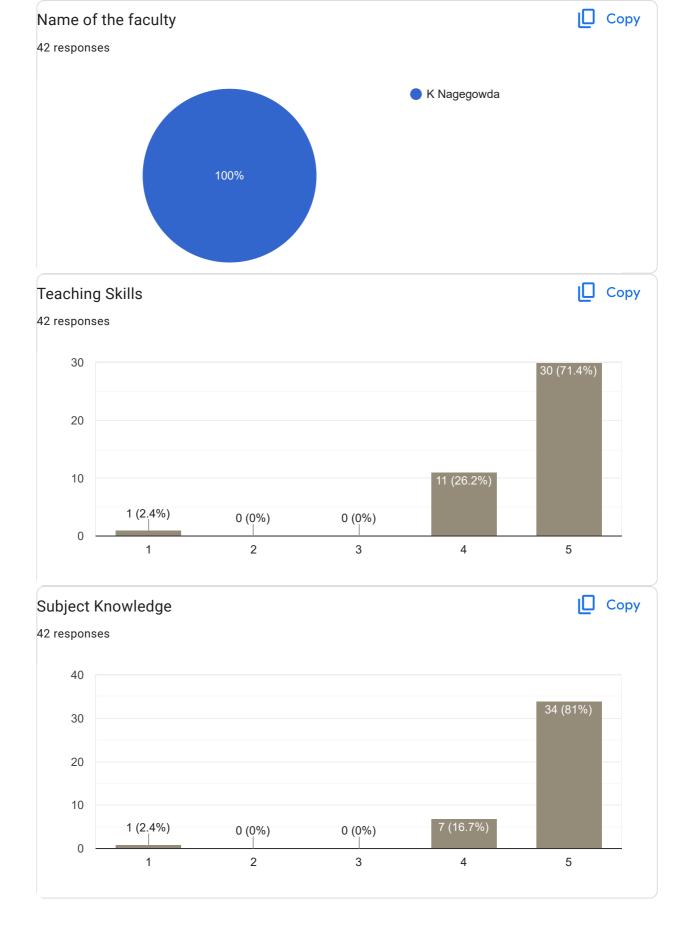

# Any other suggestion? 6 responses No Excellent teaching Good No suggestions No suggestions Feedback for Faculty Feedback on Sub-QDT Сору Name of the Faculty 20 responses Pooja D

100%

Сору