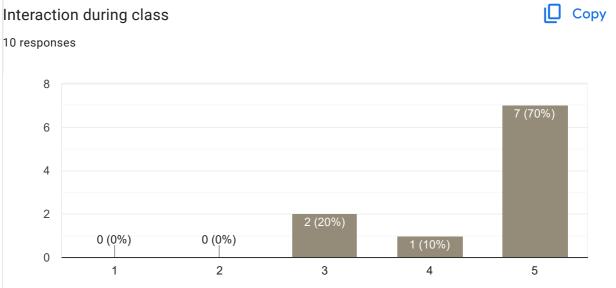

# Any other suggestion?

6 responses

No suggestions

Good teaching

Give some time to students and make them easier to understand and help students by asking Easier questions in viva, and let them make seminar by watching the paper

Good

Not bad ok ok

No

Feedback on Faculty

Feedback on sub-MPA

Ø