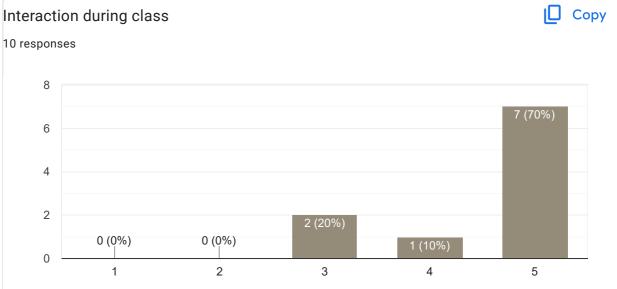

# Any other suggestion?

8 responses

No

Nothing

Teaching skill was poor and not good at all

Teaching was very fast

Feedback on Faculty

Feedback on Sub: Hindi