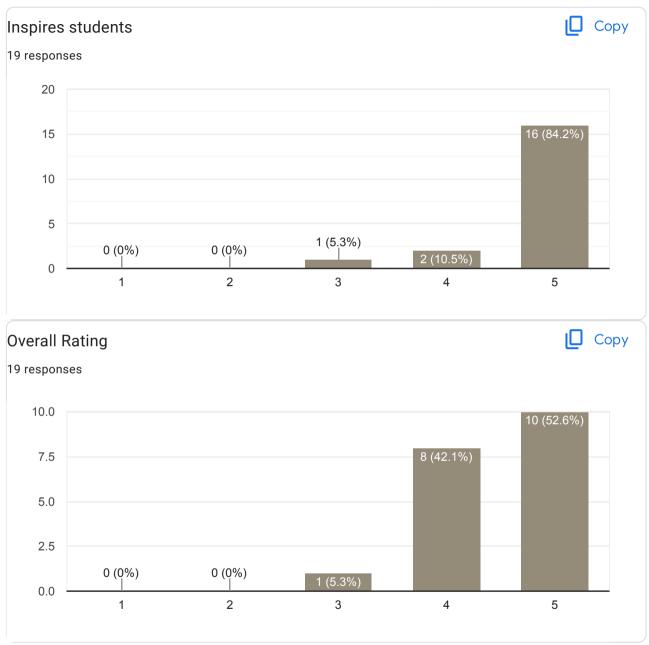

### Сору Inspires students 104 responses 60 48 (46.2%) 40 40 (38.5%) 20 3 (2.9%) 11 (10.6%) 2 (1.9%) 0 2 3 5 1 4