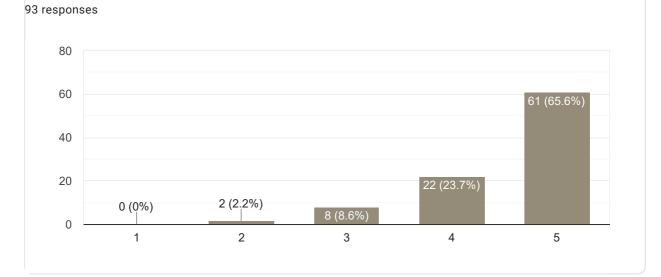

Excellent

Shortage of Notes

Ntg

Good

Feedback on Faculty

Сору

### Сору Inspires students 93 responses 60 56 (60.2%) 40 20 3 (3.2%) 1 (1.1%) 6 (6.5%) 0 2 3 5 1 4