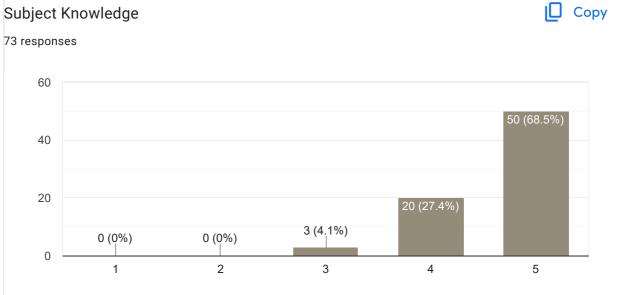

# III Sem BCA 2022-23 Feedback on Faculty 73 responses

#### **Publish analytics**

Feedback on Sub: C#

#### Сору Subject Knowledge 73 responses 60 55 (75.3%) 40 20 14 (19.2%) 2 (2.7%) 1 (1.4%) 1 (1.4%) 0 2 3 4 5 1