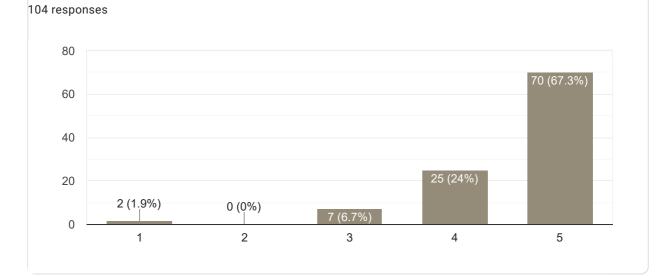

----------------------------------------|--|--|--|--|--|--|
| 6 responses                                                            |  |  |  |  |  |  |
| Continue your teaching same<br>But little slower                       |  |  |  |  |  |  |
| Good talented maam, but need to do slower and make students understand |  |  |  |  |  |  |
| It's ok ok                                                             |  |  |  |  |  |  |
| Good teaching                                                          |  |  |  |  |  |  |
| The way she suggest is better and, she teaches good                    |  |  |  |  |  |  |
| No                                                                     |  |  |  |  |  |  |

# Feedback on Faculty



# Subject Knowledge











## Feedback on Faculty











Сору

#### Сору **Communication Skills** 104 responses 60 60 (57.7%) 40 32 (30.8%) 20 2 (1.9%) 2 (1.9%) 8 (7.7%) 0 1 2 3 4 5



### Сору Inspires students 104 responses 60 48 (46.2%) 40 40 (38.5%) 20 3 (2.9%) 11 (10.6%) 2 (1.9%) 0 2 3 5 1 4



# Any other suggestion?

6 responses

No suggestions

Good teaching

Give some time to students and make them easier to understand and help students by asking Easier questions in viva, and let them make seminar by watching the paper

Good

Not bad ok ok

No

Feedback on Faculty

Feedback on sub-MPA















Ø

# Subject Knowledge







0 (0%)

0 (0%)

0 (0%)



10 (23.8%)

#### Сору **Overall Rating** 42 responses 40 34 (81%) 30 20 10 1 (2.4%) 7 (16.7%) 0 (0%) 0 (0%) 0 1 2 3 5 4

### Any other suggestion?

4 responses

Nice teaching

No sugg