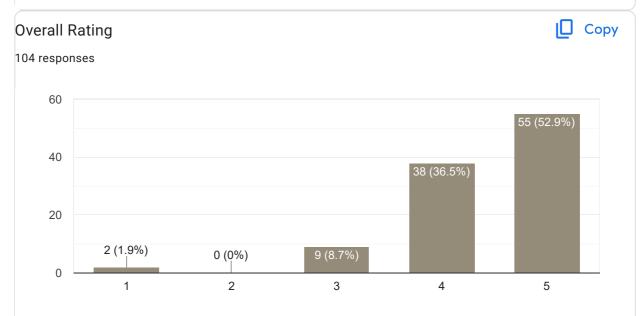

|
| Good talented maam, but need to do slower and make students understand |  |  |  |  |  |  |
| It's ok ok                                                             |  |  |  |  |  |  |
| Good teaching                                                          |  |  |  |  |  |  |
| The way she suggest is better and, she teaches good                    |  |  |  |  |  |  |
| No                                                                     |  |  |  |  |  |  |

# Feedback on Faculty



# Subject Knowledge











## Feedback on Faculty











Сору

#### Сору **Communication Skills** 104 responses 60 60 (57.7%) 40 32 (30.8%) 20 2 (1.9%) 2 (1.9%) 8 (7.7%) 0 1 2 3 4 5



### Сору Inspires students 104 responses 60 48 (46.2%) 40 40 (38.5%) 20 3 (2.9%) 11 (10.6%) 2 (1.9%) 0 2 3 5 1 4



# Any other suggestion?

6 responses

No suggestions

Good teaching

Give some time to students and make them easier to understand and help students by asking Easier questions in viva, and let them make seminar by watching the paper

Good

Not bad ok ok

No

Feedback on Faculty

Feedback on sub-MPA















Ø

# Subject Knowledge







0 (0%)

0 (0%)

0 (0%)



10 (23.8%)

#### Сору **Overall Rating** 42 responses 40 34 (81%) 30 20 10 1 (2.4%) 7 (16.7%) 0 (0%) 0 (0%) 0 1 2 3 5 4

### Any other suggestion?

4 responses

Nice teaching

No suggestions

please Control your anger mam

### Feedback on Faculty

# Feedback on Sub: ENGLISH











Сору

# **Communication Skills**





### Сору Inspires students 104 responses 60 56 (53.8%) 40 35 (33.7%) 20 4 (3.8%) 3 (2.9%) 6 (5.8%) 0 1