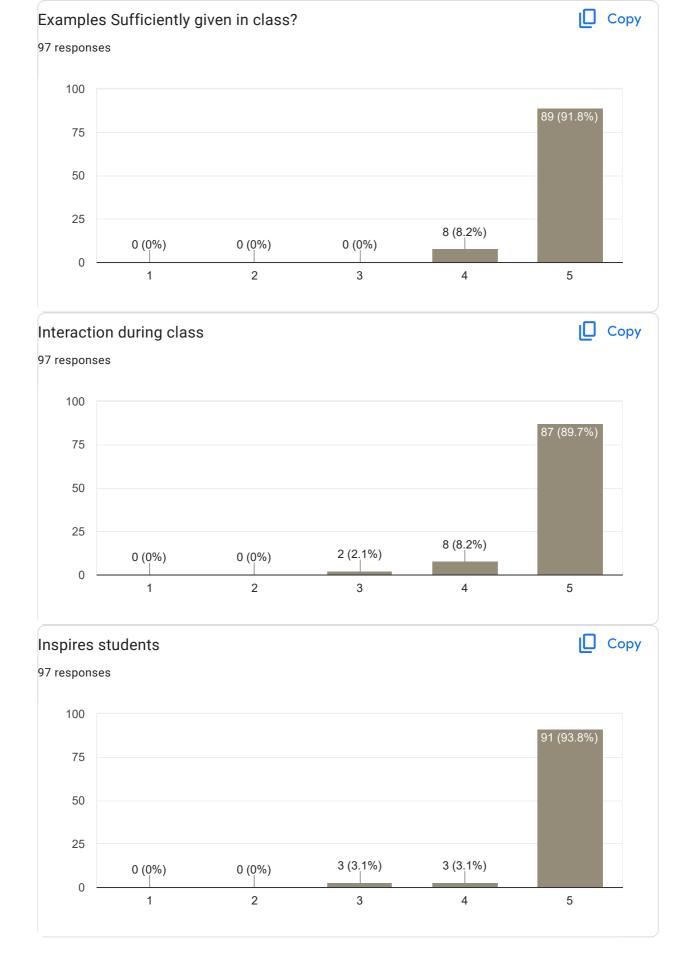

# Interaction during class 97 responses

# 1

Сору

## Any other suggestion?

14 responses

No

Good intelligence person

Thank u sir

Nothing

Supr teaching..... \delta \delta \delta

Vry good

Teaching skill was very good

Superb knowledge

Excellent faculty

Good teaching the real god

Feedback on Faculty

#### Сору Inspires students 97 responses 80 60 61 (62.9%) 40 20 18 (18.6%) 15 (15.5%) 3 (3,1%) 0 (0%) 0 1 2 3 4 5

### Any other suggestion?

| 2 responses                                                           |
|-----------------------------------------------------------------------|
| No                                                                    |
| Please help us to improve talking in english                          |
| Super sir                                                             |
| Please help us to improve talking in English                          |
| Nothing                                                               |
| The teaching skill was good but i sm not understanding their language |
|                                                                       |
| The teaching was poor                                                 |
|                                                                       |