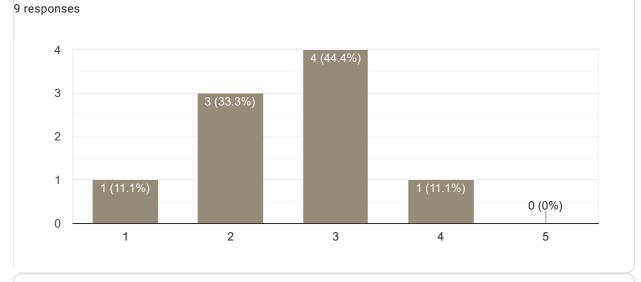

|
| 0 responses                                  |
| No responses yet for this question.          |

Feedback on Faculty











1 response

PRINCIPAL M.I.T. FIRST GRADE COLLEGE # F-29/1, 3rd Stage, Industrial Suburt Fort Mohalla, Mysuru-570 008

Worst faculty of this college and not even have proper responsibility...

Ø

Google Forms











Сору





1 response

Good communication

Feedback for Faculty

Feedback on Sub-TM-I



















0 responses

No responses yet for this question.

Feedback for Faculty

Feedback on Sub-Stats





#### Сору Interaction during class 9 responses 8 7 (77.8%) 6 4 2 2 (22.2%) 0 (0%) 0 (0%) 0 (0%) 0 1 2 3 5 4





## Any other suggestion?

0 responses

No responses yet for this question.

#### Feedback on Faculty













#### Any other suggestion?

0 responses

No responses yet for this question.

Feedback on Faculty

Сору











## Any other suggestion?

0 responses

No responses yet for this question.

Feedback on Faculty













### Any other suggestion?

0 responses

No responses yet for this question.

#### Feedback on Faculty

Сору





#### Сору Interaction during class 9 responses 8 8 (88.9%) 6 4 2 0 (0%) 0 (0%) 0 (0%) 0 2 5 1 3 4





This content is neither created nor endorsed by Google. Report Abuse - Terms of Service - Privacy Policy



ĺ

#### Сору Subject Knowledge 97 responses 100 83 (85.6%) 75 50 25 2 (2.1%) 1 (1%) 0 (0%) 11 (11.3%) 0 2 1 3 4 5





#### Сору **Overall Rating** 97 responses 100 75 50 25 0 (0%) 0 (0%) 0 (0%) 0 2 3 5 1 4

# Any other suggestion? 19 responses No Go