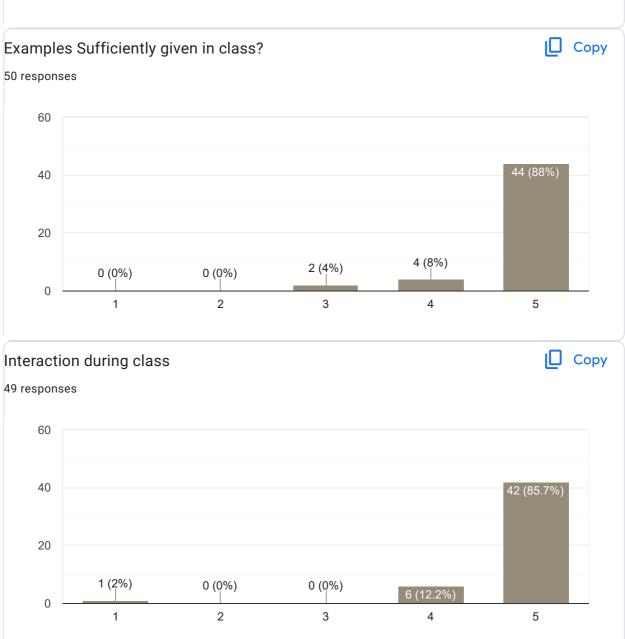

eated nor endorsed by Google. Report Abuse - Terms of Service - Privacy Policy



ĺ

#### Сору Subject Knowledge 97 responses 100 83 (85.6%) 75 50 25 2 (2.1%) 1 (1%) 0 (0%) 11 (11.3%) 0 2 1 3 4 5





#### Сору **Overall Rating** 97 responses 100 75 50 25 0 (0%) 0 (0%) 0 (0%) 0 2 3 5 1 4

# Any other suggestion? 19 responses No Good Good person No suggestion can be given to a perfect teacher according to me Nothing Supr teaching.. Inspiration 💙 Don't angry when students will Talking No suggestion Superb knowledge Nothing Love u sir Feedback on Faculty

Feedback on Sub: Fundamentals of Computer





## Interaction during class









Сору

#### Any other suggestion?



Feedback on Faculty







## Regularity and Punctuality in taking Classes



## Communication Skills 50 responses 60





Сору

#### Сору Inspires students 49 responses 60 40 41 (83.7%) 20 2 (4.1%) 1 (2%) 0 (0%) 5 (10.2%) 0 2 3 5 1 4



#### Any other suggestion?

9 responses

No

Nope

Nice classes, thank u maam for your precious classes

8

Good Teaching and understanding students problem

Nothing

Love u mam

Feedback on Faculty

Feedback on Sub: Accountancy







#### Any other suggestion?

3 responses

No

Nice teaching

#### Feedback on Faculty







Сору



Сору

97 responses





17 (17.5%)

12 (12.4%)



19 (19.6%) 19 (19.6%)

12 (12.4%)

### Any other suggestion?

12 responses

No

We want coaching from u while practicing and during matches

Bad communication skills with students

•••

No

Not receiving assignment from students and Not teaching well and No sports from him

Take us to the play gr