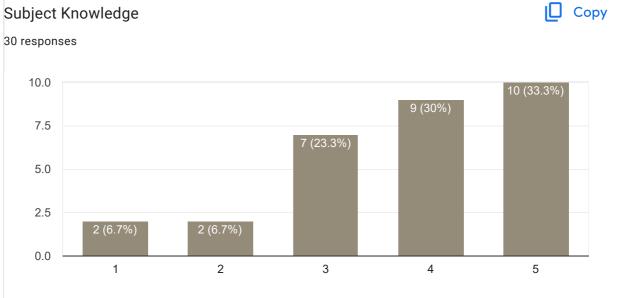

## Regularity and Punctuality in taking Classes

30 responses 15 10 5 2 (6.7%) 1 (3.3%) 3 (10%) 3 (10%) 3 (10%)1 (36.7%)

1

Сору

#### Сору Inspires students 30 responses 10.0 9 (30%) 7.5 7 (23.3%) 7 (23.3%) 5.0 4 (13.3%) 2.5 0.0 1 2 3 4 5