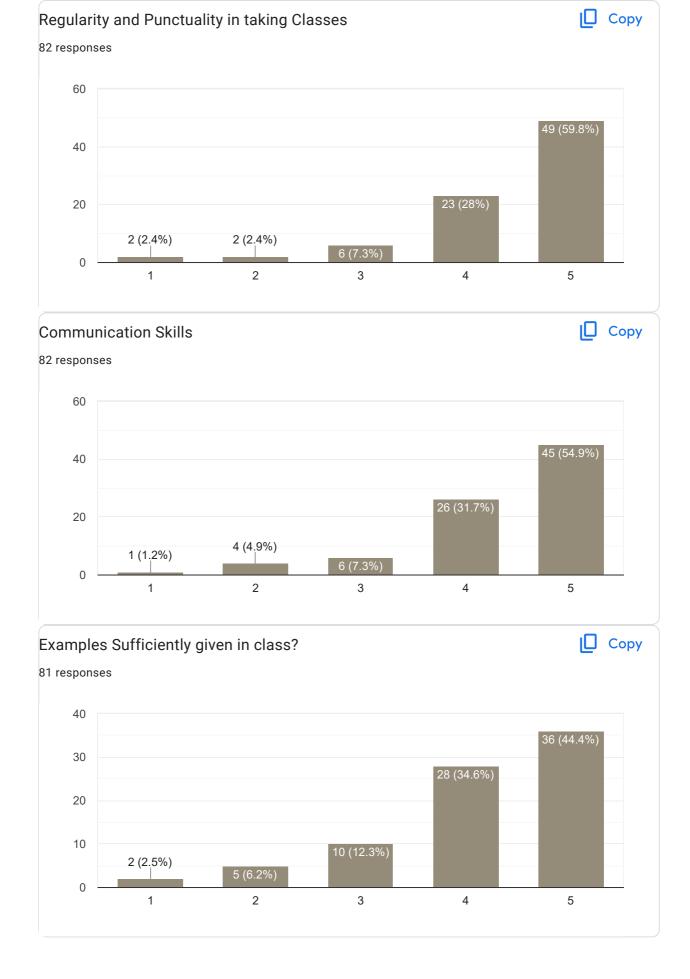

#### Feedback on Sub- Corporate Accounting

#### Сору Subject Knowledge 88 responses 60 58 (65.9%) 40 20 22 (25%) 2 (2.3%) 0 (0%) 6 (6.8%) 0 1 2 3 4 5

| Any other suggestion?                                         |  |  |
|---------------------------------------------------------------|--|--|
| 25 responses                                                  |  |  |
| No                                                            |  |  |
| No                                                            |  |  |
| Nothing                                                       |  |  |
| Good sir                                                      |  |  |
| Nothing                                                       |  |  |
| Good and perfect sir                                          |  |  |
| No more suggestions                                           |  |  |
| Good                                                          |  |  |
| Best teacher for accounts , very excellent teaching           |  |  |
| Very good                                                     |  |  |
| Increase your handwriting size sir while writing on the board |  |  |
| Good                                                          |  |  |
| Not good                                                      |  |  |
| Low voice                                                     |  |  |
|                                                               |  |  |
| Good and excellent teaching                                   |  |  |
| Ntg                                                           |  |  |
| Good                                                          |  |  |

Feedback on Faculty

Feedback on Sub- Corporate Accounting

### Interaction during class

Сору

Сору