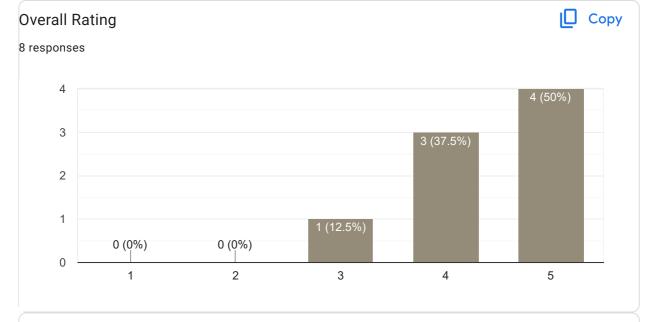

### Сору **Overall Rating** 65 responses 30 27 (41.5%) 25 (38.5%) 20 10 2 (3,1%) 1 (1.5%) 0 1 2 3 4 5

#### Сору **Overall Rating** 42 responses 40 34 (81%) 30 20 10 1 (2.4%) 7 (16.7%) 0 (0%) 0 (0%) 0 1 2 3 5 4

#### Сору **Overall Rating** 75 responses 80 71 (94.7%) 60 40 20 3 (4%) 1 (1.3%) 0 (0%) 0 (0%) 0 2 1 3 4 5

### Сору **Overall Rating** 80 responses 40 38 (47.5%) 30 25 (31.3%) 20 13 (16.3%) 10 3 (3.8%) 1 (1.3%) 0 2 3 5 1 4

| Any other suggestion?                                               |
|---------------------------------------------------------------------|
| 1 responses                                                         |
| No                                                                  |
| Nothing                                                             |
| Nothing                                                             |
| No                                                                  |
| Gud mam                                                             |
| Notes and teaching is really good                                   |
| Good                                                                |
| Ok                                                                  |
| Need more clear notes to read and give important questions for exam |
| Boaring                                                             |
| Try to give more important questions                                |
| Feedback on Faculty                                                 |

### Сору **Overall Rating** 47 responses 30 23 (48.9%) 20 15 (31.9%) 10 2 (4.3%) 0 (0%) 0 1 2 3 4 5

### **Overall Rating**

#### Сору **Overall Rating** 50 responses 40 36 (72%) 30 20 10 10 (20%) 3 (6%) 1 (2%) 0 (0%) 0 1 2 3 4 5

#### Сору **Overall Rating** 42 responses 40 30 31 (73.8%) 20 10 2 (4.8%) 1 (2.4%) 0 (0%) 0 1 2 3 4 5

#### Сору **Overall Rating** 50 responses 40 39 (78%) 30 20 10 3 (6%) 8 (16%) 0 (0%) 0 (0%) 0 1 2 3 4 5

#### Сору **Overall Rating** 30 responses 30 20 10 2 (6,7%) 0 (0%) 0 (0%) 0 (0%) 0 2 3 5 1 4

#### **Overall Rating**

Сору

#### Сору **Overall Rating** 30 responses 30 25 (83.3%) 20 10 5 (16.7%) 0 (0%) 0 (0%) 0 (0%) 0 1 2 3 4 5

#### Сору **Overall Rating** 97 responses 100 75 50 25 0 (0%) 0 (0%) 0 (0%) 0 2 3 5 1 4

#### 🛛 Сору **Overall Rating** 73 responses 60 45 (61.6%) 40 20 3 (4.1%) 2 (2.7%) 2 (2.7%) 0 1 2 3 4 5

# Overall Rating 66 responses $40 \\ 30 \\ 20 \\ 1 \\ 2 \\ 3 \\ 4 (6.1\%) \\ 1 \\ 2 \\ 3 \\ 4 \\ 5$