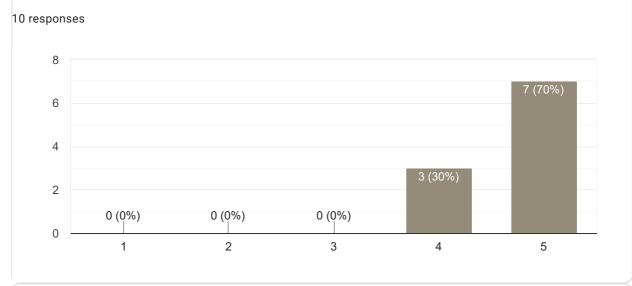

#### Сору Interaction during class 9 responses 8 7 (77.8%) 6 4 2 2 (22.2%) 0 (0%) 0 (0%) 0 (0%) 0 1 2 3 5 4