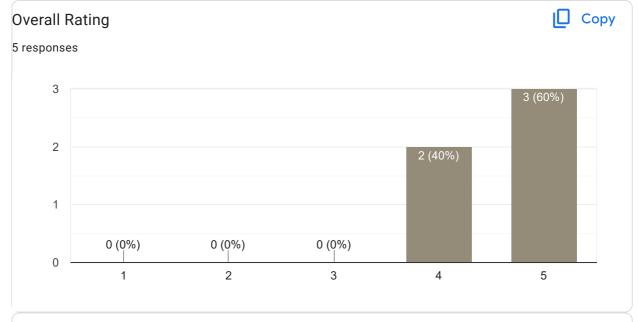

|
| Please help us to improve talking in English                          |
| Nothing                                                               |
| The teaching skill was good but i sm not understanding their language |
|                                                                       |
| The teaching was poor                                                 |
|                                                                       |

Feedback on Faculty





# Interaction during class





Сору





# Any other suggestion?

8 responses

No

Nothing

Teaching skill was poor and not good at all

Teaching was very fast

Feedback on Faculty

Feedback on Sub: Hindi



#### Сору Subject Knowledge 5 responses 4 4 (80%) 3 2 1 1 (20%) 0 (0%) 0 (0%) 0 (0%) 0 2 1 3 4 5







#### Any other suggestion?

0 responses

No responses yet for this question.

Feedback on Faculty

















0 responses

No responses yet for this question.

This content is neither created nor endorsed by Google. Report Abuse - Terms of Service - Privacy Policy

**Google** Forms

Areither PRINCIPAL M.I.T. FIRST GRADE COLLEGE # F-29/1, 3rd Stage, Industrial Suburt Fort Mohalla, Mysuru-570 008

# III Sem BCA 2022-23 Feedback on Faculty 73 responses

#### **Publish analytics**

Feedback on Sub: C#



#### Сору Subject Knowledge 73 responses 60 55 (75.3%) 40 20 14 (19.2%) 2 (2.7%) 1 (1.4%) 1 (1.4%) 0 2 3 4 5 1





#### 🛛 Сору **Overall Rating** 73 responses 60 45 (61.6%) 40 20 3 (4.1%) 2 (2.7%) 2 (2.7%) 0 1 2 3 4 5

# Any other suggestion?

12 responses

Ntg

Nothing

Give some more