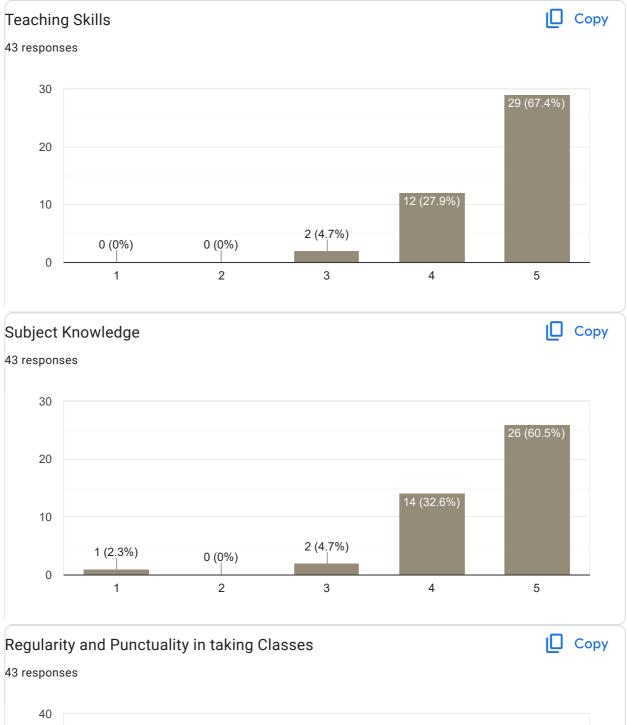

## V Sem BCA 2022-23 Feedback on Faculty 43 responses **Publish analytics** Feedback on Sub: Software Testing Сору Name of the faculty 43 responses Suhas B Raj 100% Сору **Teaching Skills** 43 responses 20 20 (46.5%) 16 (37.2%) 15 10 6 (14%) 5 1 (2.3%) 0 (0%) 0 1 2 3 4 5