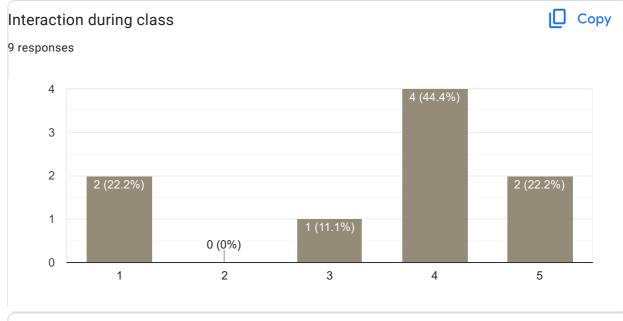

|

Feedback on Faculty











1 response

PRINCIPAL M.I.T. FIRST GRADE COLLEGE # F-29/1, 3rd Stage, Industrial Suburt Fort Mohalla, Mysuru-570 008

Worst faculty of this college and not even have proper responsibility...

Ø

Google Forms











Сору





1 response

Good communication

Feedback for Faculty

Feedback on Sub-TM-I



















0 responses

No responses yet for this question.

Feedback for Faculty

Feedback on Sub-Stats





#### Сору Interaction during class 9 responses 8 7 (77.8%) 6 4 2 2 (22.2%) 0 (0%) 0 (0%) 0 (0%) 0 1 2 3 5 4





## Any other suggestion?

0 responses

No responses yet for this question.

#### Feedback on Faculty













#### Any other suggestion?

0 responses

No responses yet for this question.

Feedback on Faculty

Сору











## Any other suggestion?

0 responses

No responses yet for this question.

Feedback on Faculty













### Any other suggestion?

0 responses

No responses yet for this question.

#### Feedback on Faculty

Сору





#### Сору Interaction during class 9 responses 8 8 (88.9%) 6 4 2 0 (0%) 0 (0%) 0 (0%) 0 2 5 1 3 4





This content is neither created nor endorsed by Google. Report Abuse - Terms of Service - Privacy Policy



ĺ

#### Сору Subject Knowledge 97 responses 100 83 (85.6%) 75 50 25 2 (2.1%) 1 (1%) 0 (0%) 11 (11.3%) 0 2 1 3 4 5





#### Сору **Overall Rating** 97 responses 100 75 50 25 0 (0%) 0 (0%) 0 (0%) 0 2 3 5 1 4

# Any other suggestion? 19 responses No Good Good person No suggestion can be given to a perfect teacher according to me Nothing Supr teaching.. Inspirat