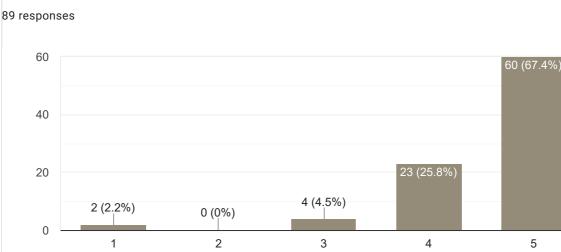

#### Сору Interaction during class 50 responses 30 27 (54%) 20 12 (24%) 10 7 (14%) 0 (0%) 4 (8%) 0 2 1 3 4 5