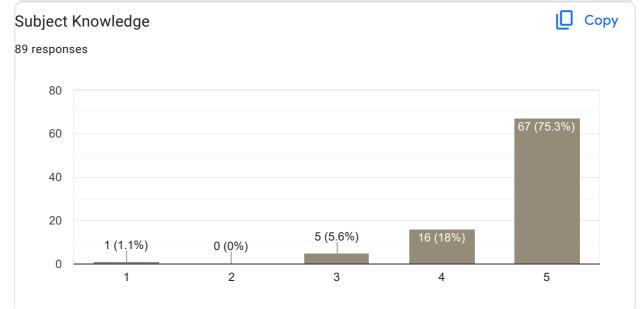

## Subject Knowledge

#### Сору **Overall Rating** 50 responses 40 36 (72%) 30 20 10 10 (20%) 3 (6%) 1 (2%) 0 (0%) 0 1 2 3 4 5