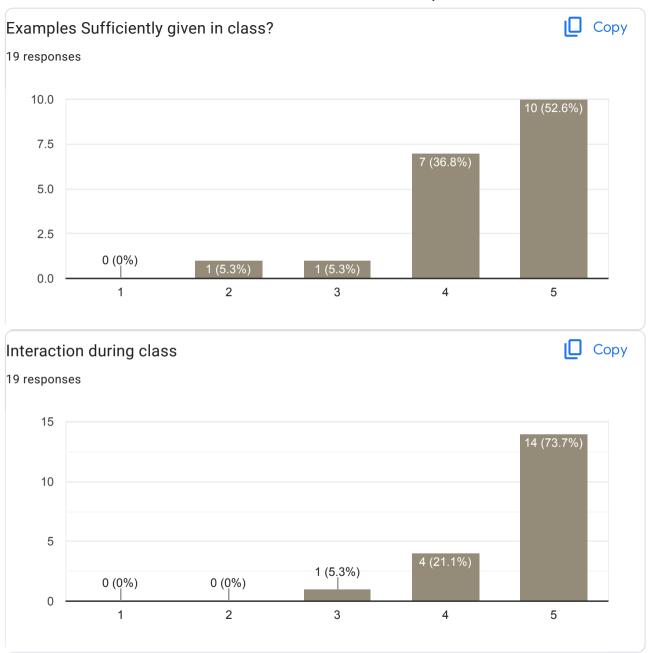

#### Сору Interaction during class 82 responses 40 40 (48.8%) 30 27 (32.9%) 20 10 11 (13.4%) 3 (3,7%) 1 (1.2%) 0 1 2 3 4 5

ĺ