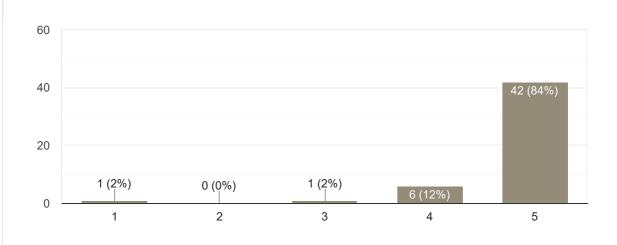

#### Сору **Overall Rating** 42 responses 40 34 (81%) 30 20 10 1 (2.4%) 7 (16.7%) 0 (0%) 0 (0%) 0 1 2 3 5 4