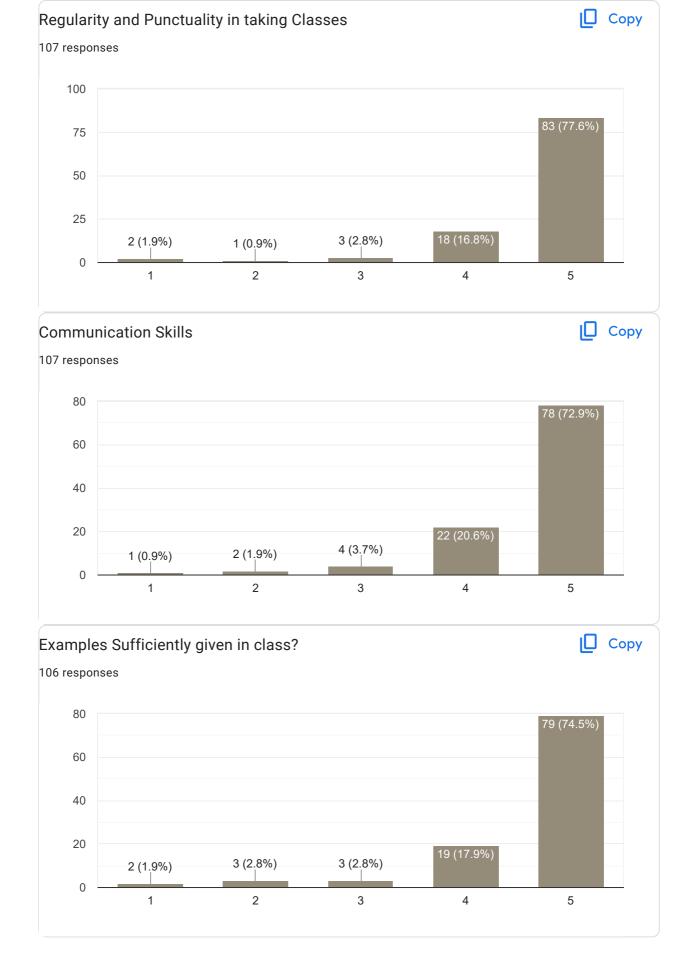

# Regularity and Punctuality in taking Classes

🚺 Сору

#### Сору **Communication Skills** 104 responses 60 60 (57.7%) 40 32 (30.8%) 20 2 (1.9%) 2 (1.9%) 8 (7.7%) 0 1 2 3 4 5

#### Сору Subject Knowledge 65 responses 60 43 (66.2%) 40 20 15 (23.1%) 1 (1.5%) 1 (1.5%) 5 (7.7%) 0 2 1 3 4 5