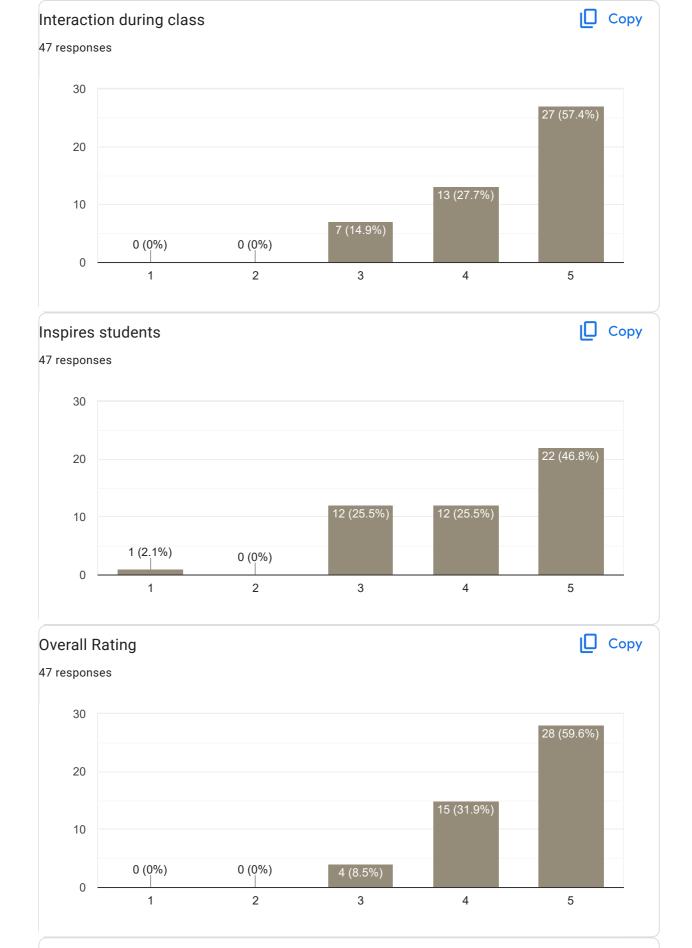

Good

Not bad ok ok

No

Feedback on Faculty

Feedback on sub-MPA

Ø

### Any other suggestion?

4 responses

Nice teaching

No suggestions

please Control your anger mam