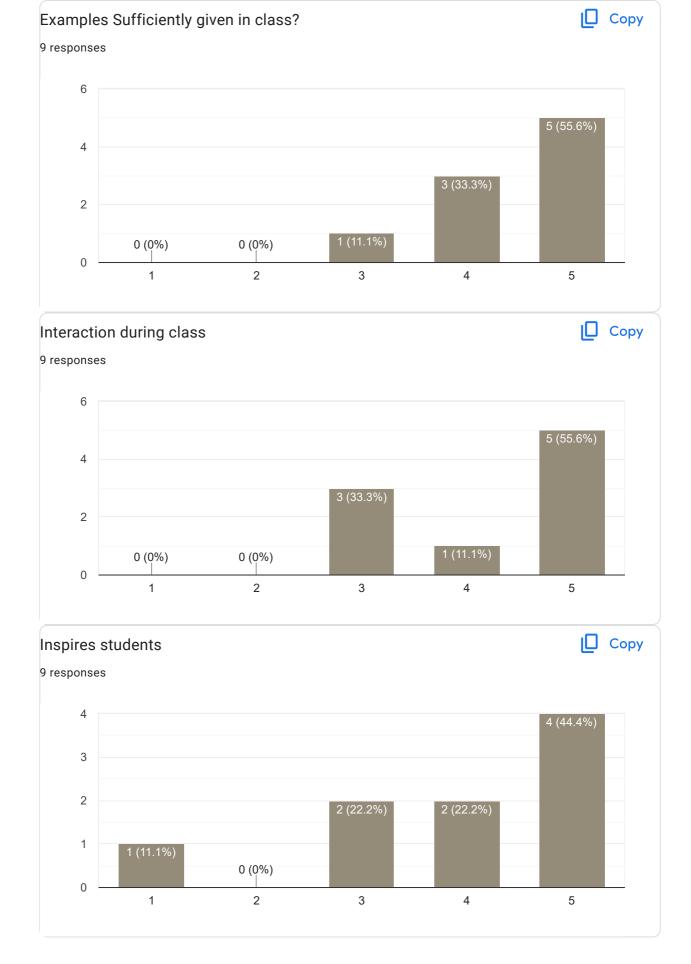

### Сору Inspires students 104 responses 60 48 (46.2%) 40 40 (38.5%) 20 3 (2.9%) 11 (10.6%) 2 (1.9%) 0 2 3 5 1 4