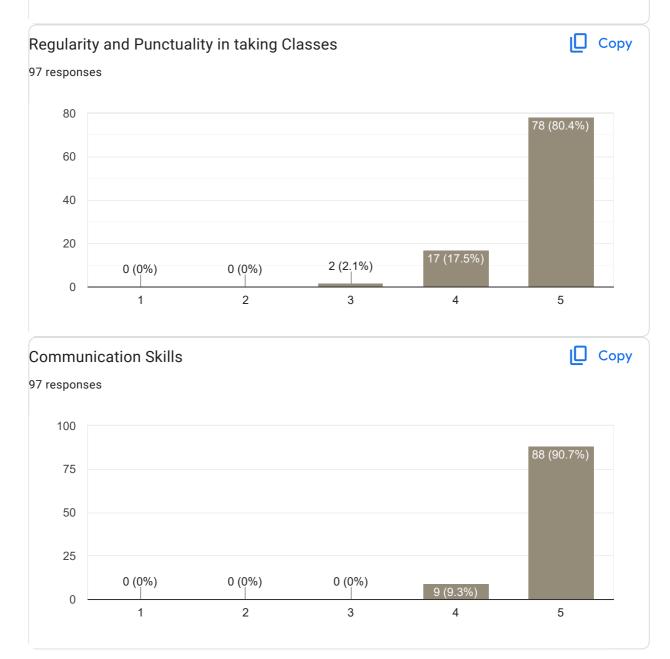

## Regularity and Punctuality in taking Classes

## Communication Skills 50 responses 60

Сору

#### Feedback on Faculty

Сору

Сору

97 responses

17 (17.5%)

12 (12.4%)

19 (19.6%) 19 (19.6%)

12 (12.4%)