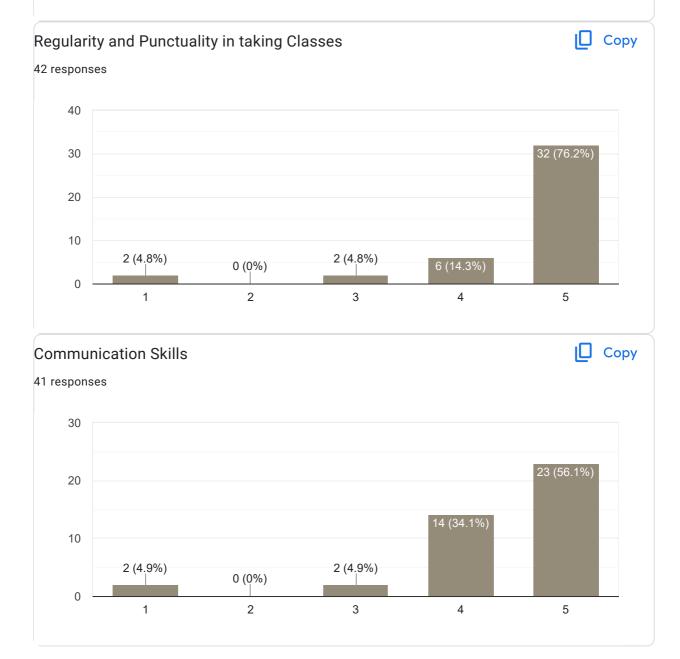

# Regularity and Punctuality in taking Classes

🚺 Сору

#### Сору **Communication Skills** 104 responses 60 60 (57.7%) 40 32 (30.8%) 20 2 (1.9%) 2 (1.9%) 8 (7.7%) 0 1 2 3 4 5