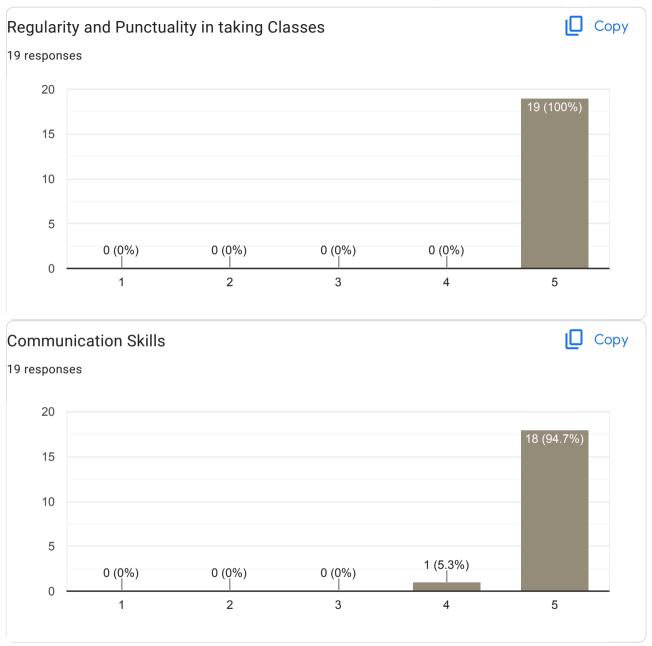

# Regularity and Punctuality in taking Classes

🚺 Сору

#### Сору **Communication Skills** 104 responses 60 60 (57.7%) 40 32 (30.8%) 20 2 (1.9%) 2 (1.9%) 8 (7.7%) 0 1 2 3 4 5