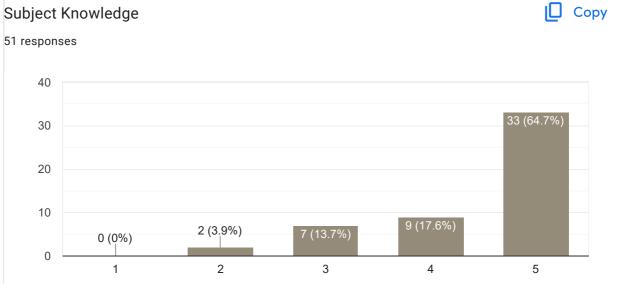

9 responses

No

Nope

Nice classes, thank u maam for your precious classes

8

Good Teaching and understanding students problem

Nothing

Love u mam

Feedback on Faculty

Feedback on Sub: Accountancy







#### Any other suggestion?

3 responses

No

Nice teaching

#### Feedback on Faculty







Сору



Сору

97 responses





17 (17.5%)

12 (12.4%)



19 (19.6%) 19 (19.6%)

12 (12.4%)

### Any other suggestion?

12 responses

No

We want coaching from u while practicing and during matches

Bad communication skills with students

•••

No

Not receiving assignment from students and Not teaching well and No sports from him

Take us to the play ground

Organise the sports

Very bad teaching and not doing class well

#### Feedback on Faculty

#### Feedback on Sub: Managing Workforce











Сору

#### **Communication Skills**





#### Сору Inspires students 51 responses 40 34 (66.7%) 30 20 10 2 (3.9%) 1 (2%) 7 (13.7%) 7 (13.7%) 0 2 1 3 4 5



# Any other suggestion?

| 6 responses                                                |
|------------------------------------------------------------|
| No                                                         |
| Very theoretical and boring                                |
| Nothing                                                    |
| Not giving attendance properly and Teaching skill was poor |

# Feedback on Faculty

Feedback on Sub: Managing Workforce







No

Feedback on Faculty







# Interaction during class 97 responses







# 1

Сору

## Any other suggestion?

14 responses

No

Good intelligence person

Thank u s