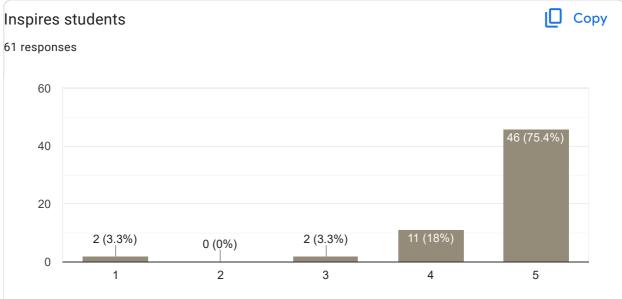

ter and, she teaches good                    |  |  |  |  |  |  |
| No                                                                     |  |  |  |  |  |  |

# Feedback on Faculty



# Subject Knowledge











## Feedback on Faculty











Сору

#### Сору **Communication Skills** 104 responses 60 60 (57.7%) 40 32 (30.8%) 20 2 (1.9%) 2 (1.9%) 8 (7.7%) 0 1 2 3 4 5



### Сору Inspires students 104 responses 60 48 (46.2%) 40 40 (38.5%) 20 3 (2.9%) 11 (10.6%) 2 (1.9%) 0 2 3 5 1 4



# Any other suggestion?

6 responses

No suggestions

Good teaching

Give some time to students and make them easier to understand and help students by asking Easier questions in viva, and let them make seminar by watching the paper

Good

Not bad ok ok

No

Feedback on Faculty

Feedback on sub-MPA















Ø

# Subject Knowledge







0 (0%)

0 (0%)

0 (0%)



10 (23.8%)

#### Сору **Overall Rating** 42 responses 40 34 (81%) 30 20 10 1 (2.4%) 7 (16.7%) 0 (0%) 0 (0%) 0 1 2 3 5 4

### Any other suggestion?

4 responses

Nice teaching

No suggestions

please Control your anger mam

### Feedback on Faculty

# Feedback on Sub: ENGLISH











Сору

# **Communication Skills**





### Сору Inspires students 104 responses 60 56 (53.8%) 40 35 (33.7%) 20 4 (3.8%) 3 (2.9%) 6 (5.8%) 0 1 2 3 4 5



| 0                                                  | 1 (1%) | 2 (1.9%) | 7 (6.7%) |   |   |  |  |
|----------------------------------------------------|--------|----------|----------|---|---|--|--|
| 0 -                                                | 1      | 2        | 3        | 4 | 5 |  |