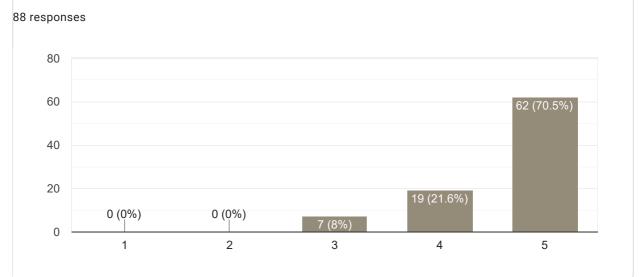

|
| Good                                                   |
| I love her teaching and the way of interacting with us |
| Story teller                                           |
| Excellent                                              |
| Good at all                                            |
| Only English is not good                               |
| Awesome teaching                                       |
| Ntg                                                    |
| Good                                                   |
| Feedback on Faculty                                    |







# Regularity and Punctuality in taking Classes

🚺 Сору







### Сору Inspires students 89 responses 80 60 62 (69.7%) 40 20 20 (22.5%) 5 (5.6%) 2 (2.2%) 0 (0%) 0 1 2 3 5 4 Сору **Overall Rating**



### Any other suggestion?

11 responses

No

Nothing

Nothing

Good and well teaching

Very friendly and good teaching

KING

Excellent

Shortage of Notes

Ntg

Good

Feedback on Faculty











Сору







### Сору Inspires students 93 responses 60 56 (60.2%) 40 20 3 (3.2%) 1 (1.1%) 6 (6.5%) 0 2 3 5 1 4



### Any other suggestion?



Feedback on Faculty





### Interaction during class





Сору

Сору







### Any other suggestion?

5 responses

No

Good





# Interaction during class





### **Overall Rating**



# Any other suggestion?

1 response

No

Сору







## Any other suggestion?

4 responses

Nothing

Very good teaching

Sir deducted internals marks without knowing us sir

No

This content is neither created nor endorsed by Google. Report Abuse - Terms of Service -