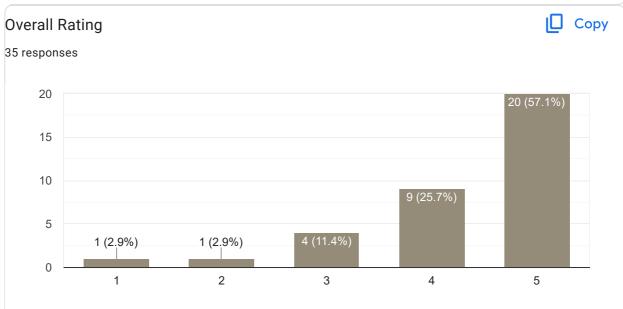

### Сору **Overall Rating** 65 responses 30 27 (41.5%) 25 (38.5%) 20 10 2 (3,1%) 1 (1.5%) 0 1 2 3 4 5