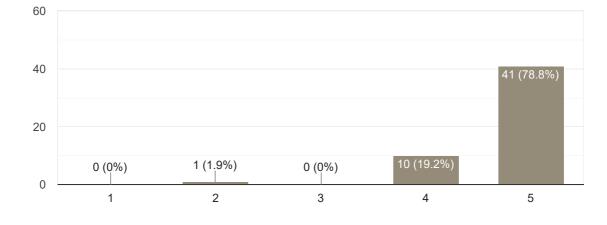

|                                             |  |  |
|                       | No                                          |  |  |
|                       | Very good teacher                           |  |  |
|                       | Perfect teaching skills and friendly person |  |  |
|                       | Excellent                                   |  |  |
|                       |                                             |  |  |
|                       | No                                          |  |  |
|                       | No suggestion                               |  |  |
|                       | Νοο                                         |  |  |
|                       | Ntg                                         |  |  |

Very good

#### Feedback on Faculty







### Interaction during class





Сору







| Anv    | other | suggestion? |
|--------|-------|-------------|
| / 11 J | outor | ouggeotion. |

10 responses

Nothing

Gud and well teaching

Good

Best teacher for cost accounting, i personally love her teaching

Not bad

Goog

Good at all

Excellent teaching

Noo

Ntg

Feedback on Faculty











Сору

### **Communication Skills**





Сору



#### Сору Inspires students 33 responses 30 24 (72.7%) 20 10 8 (24.2%) 1 (3%) 0 (0%) 0 (0%) 0 2 1 3 4 5



#### Any other suggestion?

| responses                   |
|-----------------------------|
| Νο                          |
| Best teacher in all the way |
| Νοο                         |
| Good                        |

#### Feedback on Faculty

Feedback on Sub- Cost Accounting





###