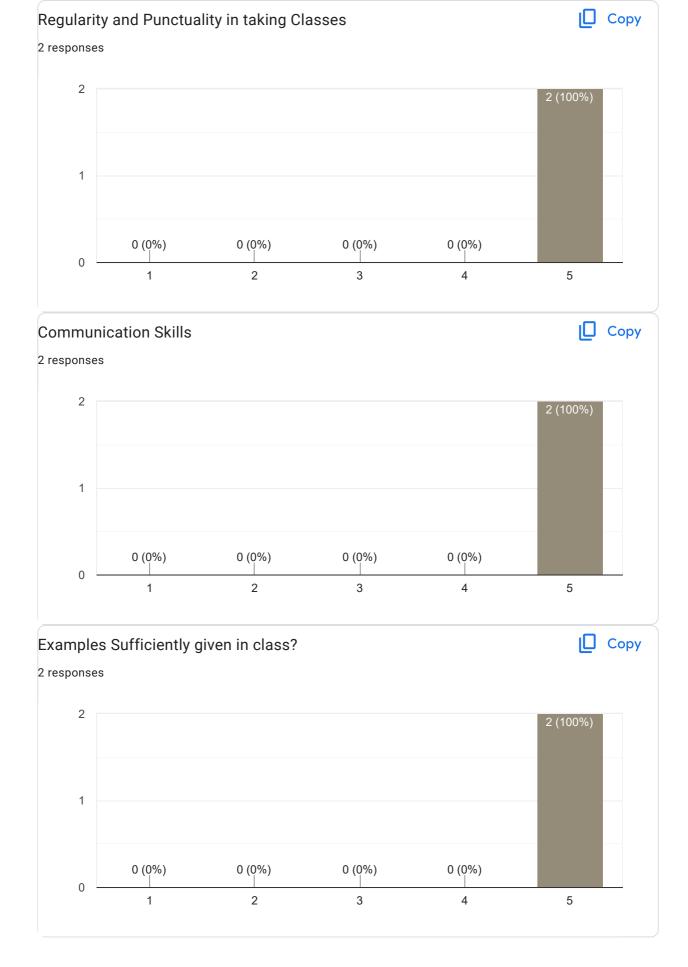

### Сору Inspires students 104 responses 60 56 (53.8%) 40 35 (33.7%) 20 4 (3.8%) 3 (2.9%) 6 (5.8%) 0 1 2 3 4 5

| 0                                                  | 1 (1%) | 2 (1.9%) | 7 (6.7%) |   |   |  |  |
|----------------------------------------------------|--------|----------|----------|---|---|--|--|
| 0 -                                                | 1      | 2        | 3        | 4 | 5 |  |  |
| Any other suggestion?                              |        |          |          |   |   |  |  |
| 7 responses                                        |        |          |          |   |   |  |  |
| No suggestions                                     |        |          |          |   |   |  |  |
| Nice teaching                                      |        |          |          |   |   |  |  |
| Nice lecture                                       |        |          |          |   |   |  |  |
| Good friendly teacher. Such a kindhearted person 😇 |        |          |          |   |   |  |  |
| Ok sir                                             |        |          |          |   |   |  |  |
| Good                                               |        |          |          |   |   |  |  |
| No                                                 |        |          |          |   |   |  |  |

#### Сору Interaction during class 82 responses 40 40 (48.8%) 30 27 (32.9%) 20 10 11 (13.4%) 3 (3,7%) 1 (1.2%) 0 1 2 3 4 5

ĺ