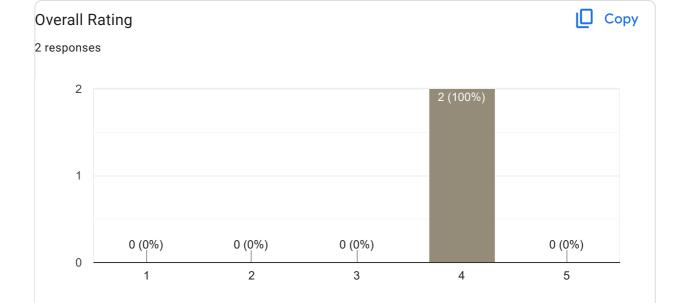

| Name of the faculty                          |
|----------------------------------------------|
| 0 responses                                  |
| No responses yet for this question.          |
| Teaching Skills                              |
| 0 responses                                  |
| No responses yet for this question.          |
| Subject Knowledge                            |
| 0 responses                                  |
| No responses yet for this question.          |
| Regularity and Punctuality in taking Classes |
| 0 responses                                  |
| No responses yet for this question.          |
| Communication Skills                         |
| 0 responses                                  |
| No responses yet for this question.          |
| Examples Sufficiently given in class?        |
| 0 responses                                  |
| No responses yet for this question.          |
| Interaction during class                     |
| 0 responses                                  |
| No responses yet for this question.          |
| Inspires students                            |
| 0 responses                                  |
| No responses yet for this question.          |
| Overall Rating                               |
| 0 responses                                  |
| No responses yet for this question.          |
| Any other suggestion?                        |
| 0 responses                                  |
| No responses yet for this question.          |