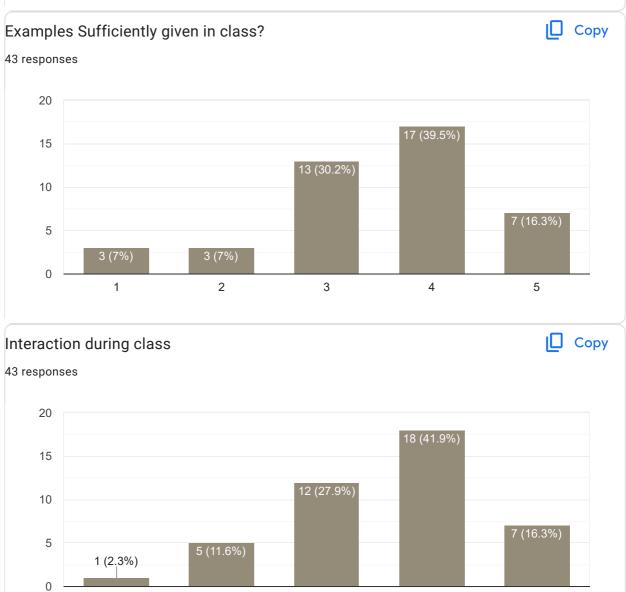

#### Сору Interaction during class 82 responses 40 40 (48.8%) 30 27 (32.9%) 20 10 11 (13.4%) 3 (3,7%) 1 (1.2%) 0 1 2 3 4 5

ĺ