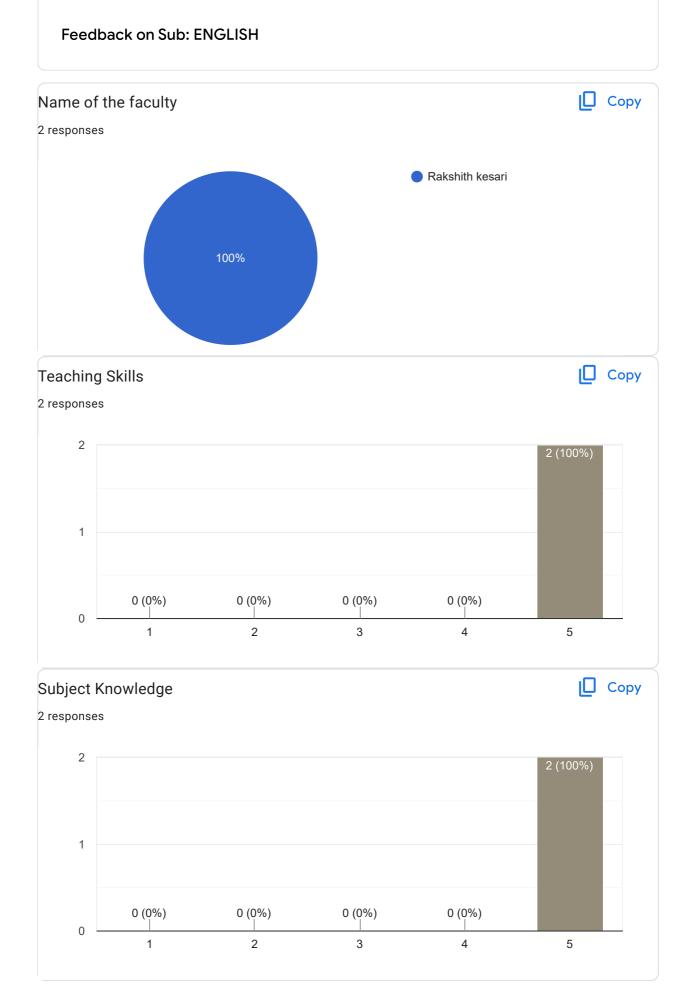

# Feedback on Sub: ENGLISH

Сору

# **Communication Skills**

### Сору Inspires students 104 responses 60 56 (53.8%) 40 35 (33.7%) 20 4 (3.8%) 3 (2.9%) 6 (5.8%) 0 1 2 3 4 5

| 0                                                  | 1 (1%) | 2 (1.9%) | 7 (6.7%) |   |   |  |  |
|----------------------------------------------------|--------|----------|----------|---|---|--|--|
| 0 -                                                | 1      | 2        | 3        | 4 | 5 |  |  |
| Any other suggestion?                              |        |          |          |   |   |  |  |
| 7 responses                                        |        |          |          |   |   |  |  |
| No suggestions                                     |        |          |          |   |   |  |  |
| Nice teaching                                      |        |          |          |   |   |  |  |
| Nice lecture                                       |        |          |          |   |   |  |  |
| Good friendly teacher. Such a kindhearted person 😇 |        |          |          |   |   |  |  |
| Ok sir                                             |        |          |          |   |   |  |  |
| Good                                               |        |          |          |   |   |  |  |
| No                                                 |        |          |          |   |   |  |  |