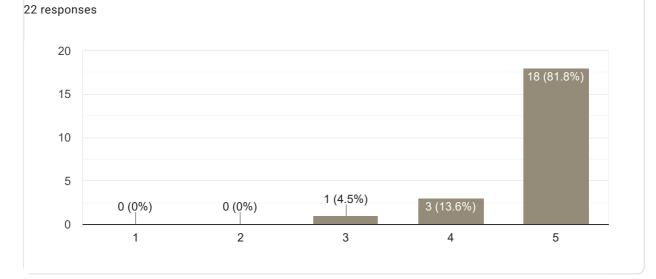

#### Сору Inspires students 21 responses 20 17 (81%) 15 10 5 1 (4.8%) 0 (0%) 0 (0%) 3 (14.3%) 0 3 1 2 4 5

Feedback on Sub- IFRS