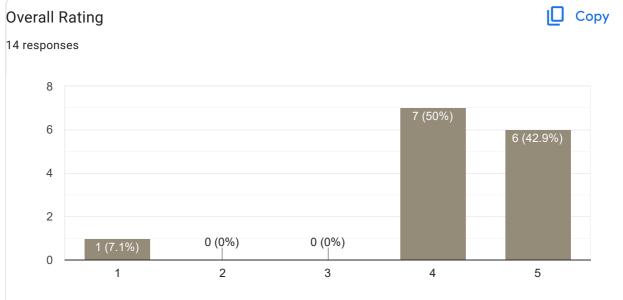

### Сору **Overall Rating** 65 responses 30 27 (41.5%) 25 (38.5%) 20 10 2 (3,1%) 1 (1.5%) 0 1 2 3 4 5