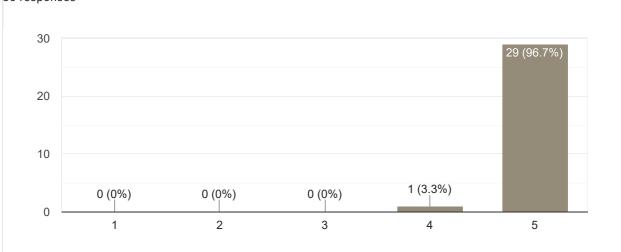

Rating** 50 responses 40 39 (78%) 30 20 10 3 (6%) 8 (16%) 0 (0%) 0 (0%) 0 1 2 3 4 5

# Any other suggestion? 5 responses No Good No suggestions

Feedback on Faculty











Сору





#### Сору Inspires students 50 responses 30 25 (50%) 20 10 1 (2%) 1 (2%) 5 (10%) 0 1 2 3 4 5



## Any other suggestion?



Feedback on Faculty

Feedback on Sub- FM-I









## Any other suggestion?

4 responses

No

Good

No suggestions

This content is neither created nor endorsed by Google. Report Abuse - Terms of Service - Privacy Policy

## **Google** Forms

ndrojhat PRINCIPAL M.I.T. FIRST GRADE COLLEGE # F-29/1, 3rd Stage, Industrial Suburt Fort Mohalla, Mysuru-570 008

## Feedback on Faculty

30 responses

#### **Publish analytics**

## Feedback on Sub- Fundamentals of Business Accounting



ĺ









#### Сору **Overall Rating** 30 responses 30 20 10 2 (6,7%) 0 (0%) 0 (0%) 0 (0%) 0 2 3 5 1 4

## Any other suggestion? 5 responses Awesome Awesome Mo suggestions....but be the same sir...we r all happy for your teaching We need something current information and apdate news from modren accounting Kind hearted, Humble person...

Feedback on Faculty

Feedback on sub-MM







## Regularity and Punctuality in taking Classes

30 responses 15 10 5 2 (6.7%) 1 (3.3%) 3 (10%) 3 (10%) 3 (10%)1 (36.7%)

1

Сору







#### Сору Inspires students 30 responses 10.0 9 (30%) 7.5 7 (23.3%) 7 (23.3%) 5.0 4 (13.3%) 2.5 0.0 1 2 3 4 5

#### **Overall Rating**

Сору





#### Any other suggestion?

4 responses

No suggestions

Understanding difficult

Understanding difficult

Gud teaching

Feedback on Fa