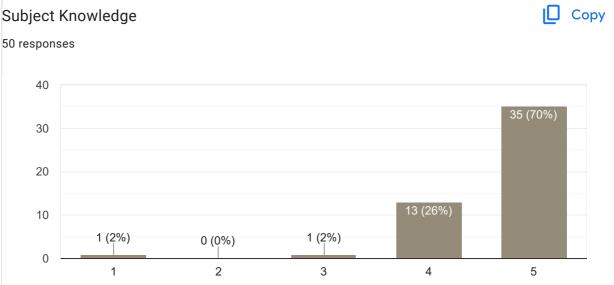

n Faculty











Сору







### Сору Inspires students 93 responses 60 56 (60.2%) 40 20 3 (3.2%) 1 (1.1%) 6 (6.5%) 0 2 3 5 1 4



### Any other suggestion?



Feedback on Faculty





### Interaction during class





Сору

Сору







### Any other suggestion?

5 responses

No

Good





# Interaction during class





### **Overall Rating**



# Any other suggestion?

1 response

No

Сору







## Any other suggestion?

4 responses

Nothing

Very good teaching

Sir deducted internals marks without knowing us sir

No

This content is neither created nor endorsed by Google. Report Abuse - Terms of Service - Privacy Policy

## **Google** Forms

handreiter PRINCIPAL

M.I.T. FIRST GRADE COLLEGE # F-29/1, 3rd Stage, Industrial Suburb Fort Mohalla, Mysuru-570 008



## Subject Knowledge







#### Сору **Overall Rating** 50 responses 40 36 (72%) 30 20 10 10 (20%) 3 (6%) 1 (2%) 0 (0%) 0 1 2 3 4 5







#### Сору Interaction during class 50 responses 30 27 (54%) 20 12 (24%) 10 7 (14%) 0 (0%) 4 (8%) 0 2 1 3 4 5





## Any other suggestion?

9 responses

No

May be Generation gap was the reason why he can't teach us properly and his excellent talent may be problem to he teaches in very standard way it was the reason why we can't understand his teaching

Good

No suggestions

No suggestions

When you are taking classes speaks loudly sir

Feedback for Faculty

Feedback on Sub- QDT



D

## Subject Knowledge







#### Сору **Overall Rating** 42 responses 40 30 31 (73.8%) 20 10 2 (4.8%) 1 (2.4%) 0 (0%) 0 1 2 3 4 5

# Any other suggestion? 6 responses No Excellent teaching Goo