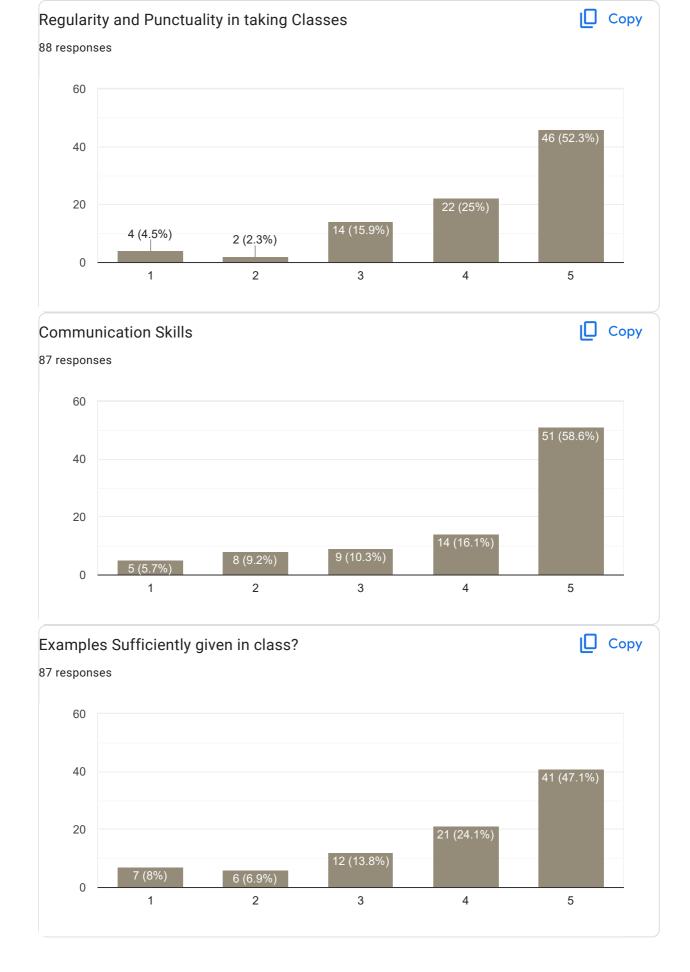

# Any other suggestion? 13 responses Notes is not provided Not given any notes Ntg Request to provide notes of all chapters no other suggestions On other suggestions No other suggestion Atleast give summary for poems. Understanding lesson Notes is not given We need notes Mam not provided the notes. Requesting to give the notes Feedback on Faculty