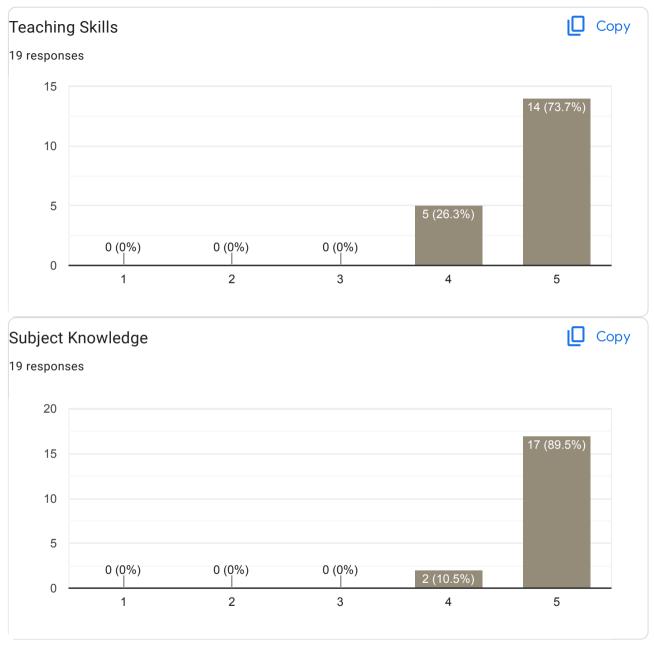

## V Sem BCA 2022-23 Feedback on Faculty 43 responses **Publish analytics** Feedback on Sub: Software Testing Сору Name of the faculty 43 responses Suhas B Raj 100% Сору **Teaching Skills** 43 responses 20 20 (46.5%) 16 (37.2%) 15 10 6 (14%) 5 1 (2.3%) 0 (0%) 0 1 2 3 4 5