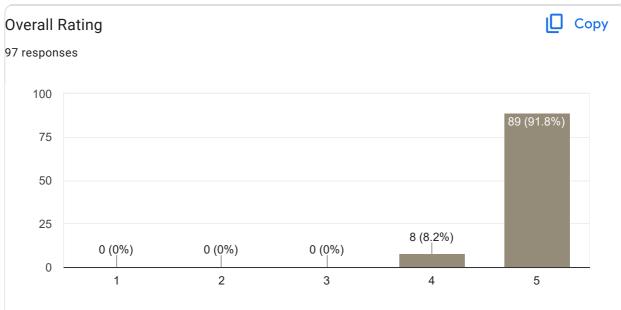

#### Сору Subject Knowledge 97 responses 100 83 (85.6%) 75 50 25 2 (2.1%) 1 (1%) 0 (0%) 11 (11.3%) 0 2 1 3 4 5

#### Сору **Overall Rating** 97 responses 100 75 50 25 0 (0%) 0 (0%) 0 (0%) 0 2 3 5 1 4