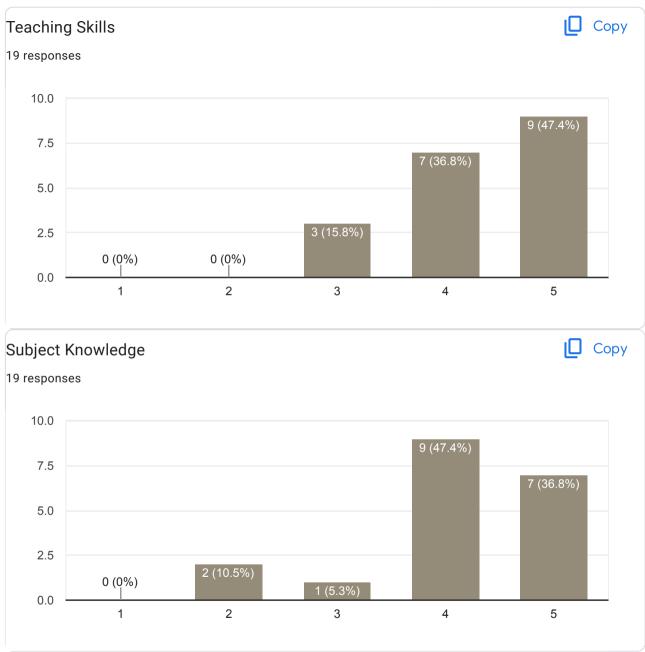

| 🔲 Сору |
| 19 responses                                                 |        |
| M Madhu                                                      |        |
|                                                              |        |
|                                                              |        |
| 100%                                                         |        |
| 100%                                                         |        |
| 100%                                                         |        |









| Any other suggestion? |  |
|-----------------------|--|
| 6 responses           |  |
|                       |  |
| No                    |  |
| Nothing               |  |
| No                    |  |

Feedback on subject - Financial Management











| Any other suggestion? |  |
|-----------------------|--|
| 6 responses           |  |
|                       |  |
| No                    |  |
| Nothing               |  |
| No                    |  |

Feedback on subject - Marketing Management











| Any other suggestion? |  |
|-----------------------|--|
| 6 responses           |  |
|                       |  |
| No                    |  |
| Nothing               |  |
| No                    |  |
|                       |  |

Feedback on subject - Statistics for Business Decisions











| ny other suggestion? |  |
|----------------------|--|
| responses            |  |
| No                   |  |
|                      |  |
| Nothing              |  |

This content is neither created nor endorsed by Google. Report Ab