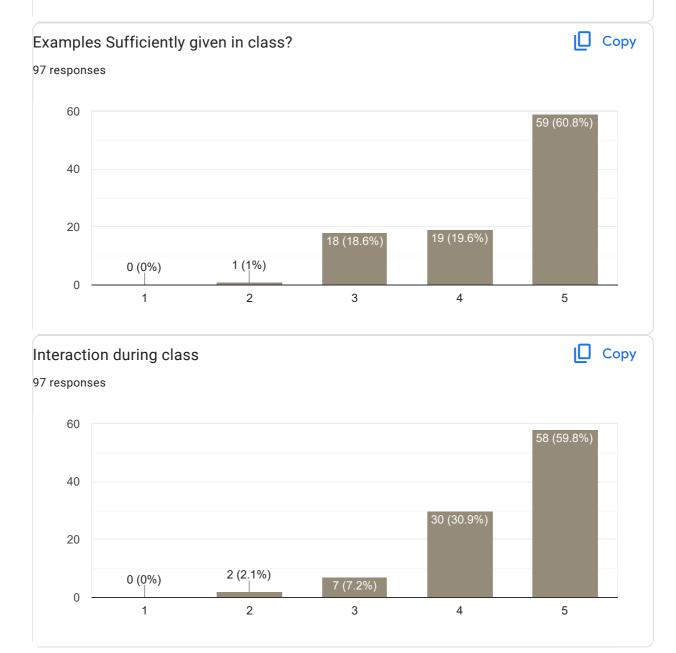

------------------------------------------------------|
| No                                                         |
| Very theoretical and boring                                |
| Nothing                                                    |
| Not giving attendance properly and Teaching skill was poor |

# Feedback on Faculty

Feedback on Sub: Managing Workforce







No

Feedback on Faculty







# Interaction during class 97 responses







# 1

Сору

## Any other suggestion?

14 responses

No

Good intelligence person

Thank u sir

Nothing

Supr teaching..... \delta \delta \delta

Vry good

Teaching skill was very good

Superb knowledge

Excellent faculty

Good teaching the real god

Feedback on Faculty

# Feedback on Sub: English











Сору

#### **Communication Skills**





#### Сору Inspires students 97 responses 80 60 61 (62.9%) 40 20 18 (18.6%) 15 (15.5%) 3 (3,1%) 0 (0%) 0 1 2 3 4 5



### Any other suggestion?

| 2 responses                                                           |
|-----------------------------------------------------------------------|
| No                                                                    |
| Please help us to improve talking in english                          |
| Super sir                                                             |
| Please help us to improve talking in English                          |
| Nothing                                                               |
| The teaching skill was good but i sm not understanding their language |
|