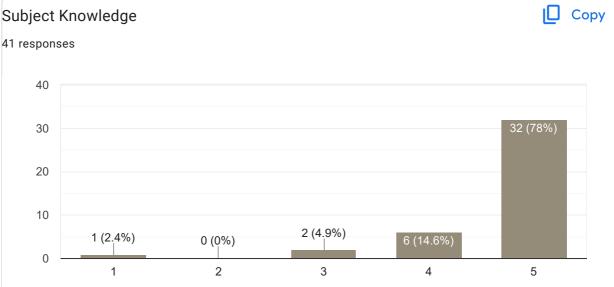

#### Сору Subject Knowledge 65 responses 60 43 (66.2%) 40 20 15 (23.1%) 1 (1.5%) 1 (1.5%) 5 (7.7%) 0 2 1 3 4 5