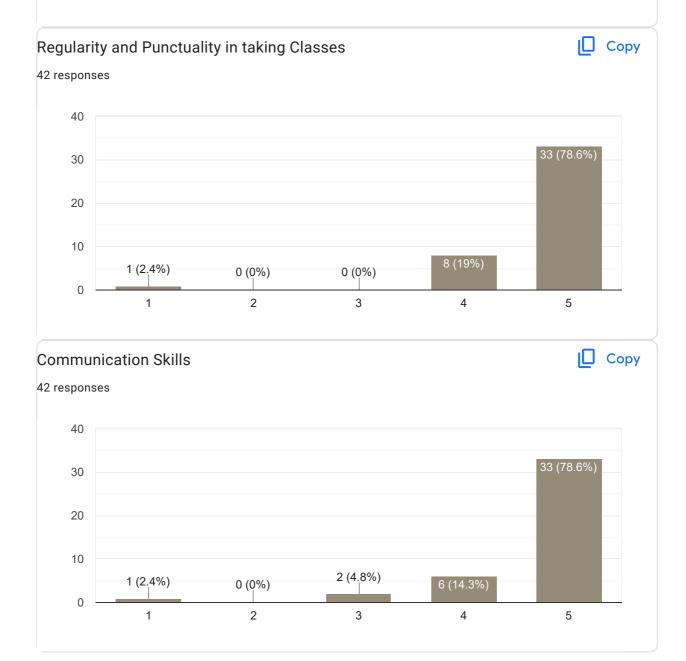

icy

## **Google** Forms

handreiter PRINCIPAL

M.I.T. FIRST GRADE COLLEGE # F-29/1, 3rd Stage, Industrial Suburb Fort Mohalla, Mysuru-570 008



## Subject Knowledge







#### Сору **Overall Rating** 50 responses 40 36 (72%) 30 20 10 10 (20%) 3 (6%) 1 (2%) 0 (0%) 0 1 2 3 4 5







#### Сору Interaction during class 50 responses 30 27 (54%) 20 12 (24%) 10 7 (14%) 0 (0%) 4 (8%) 0 2 1 3 4 5





## Any other suggestion?

9 responses

No

May be Generation gap was the reason why he can't teach us properly and his excellent talent may be problem to he teaches in very standard way it was the reason why we can't understand his teaching

Good

No suggestions

No suggestions

When you are taking classes speaks loudly sir

Feedback for Faculty

Feedback on Sub- QDT



D

## Subject Knowledge







#### Сору **Overall Rating** 42 responses 40 30 31 (73.8%) 20 10 2 (4.8%) 1 (2.4%) 0 (0%) 0 1 2 3 4 5

# Any other suggestion? 6 responses No Excellent teaching Good No suggestions No suggestions Feedback for Faculty Feedback on Sub-QDT Сору Name of the Faculty 20 responses Pooja D

100%









Сору

### **Communication Skills**





#### Сору Inspires students 21 responses 20 17 (81%) 15 10 5 1 (4.8%) 0 (0%) 0 (0%) 3 (14.3%) 0 3 1 2 4 5







Feedback on Sub- IFRS





## Interaction during class





Сору





## Any other suggestion?

9 responses

No

Please give your printed notes which help us to understand properly what your teaching....so please provide notes before you teach

Explain topics in English as well as kannada.

Good

No suggestions

 $_{\odot}$ 

10

0

2 (4%)

1