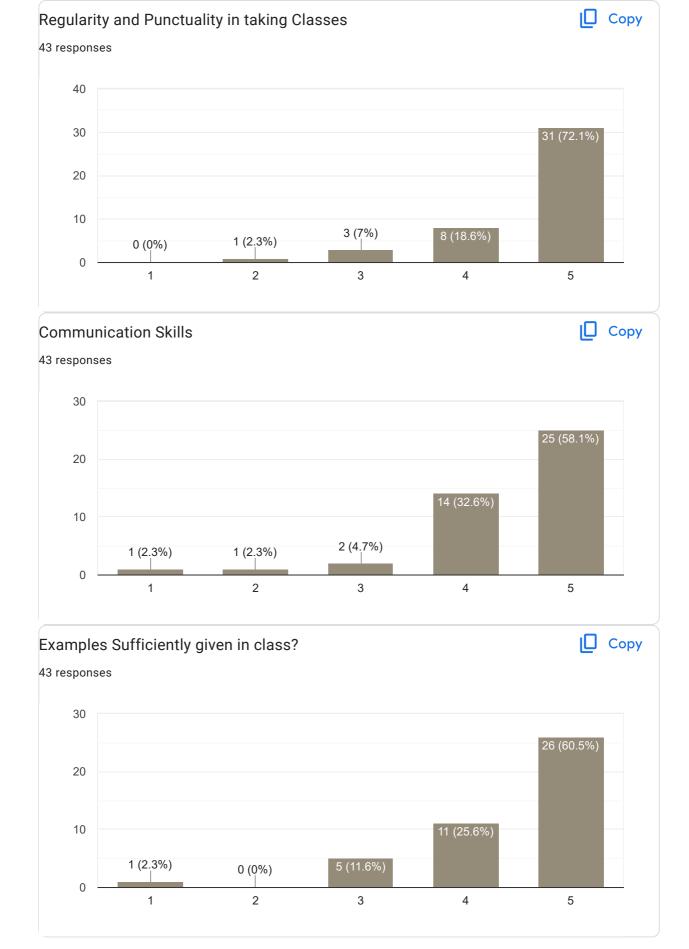

#### Any other suggestion?

4 responses

#### Nothing much

More Examples and More understanding of the current cloud domain is required as cloud domain is not constant one and it will be getting updated every year but They have to teach us which is in the Syllabus but we also should know about the current things and Also I Recommend Every Lecturers to Also Inform us about how to build career out of the subject which they are teaching and Without Knowing Why we should learn that particular Subject and what are all the Careers we can get From that it is simply waste as we will not be knowing what are all the Careers we can get into and It is all Important for us to know about it to Survive in the IT Industry.

Need more knowledge

Need to interact with students

Feedback on Faculty





#### Interaction during class





Сору







#### Any other suggestion?

4 responses

Nothing much

I wanna Suggest that they have to increase their Font size while writing on the board because from side ways it won't be visible properly and to Talk Bit Slowly.

Good

No comments

This content is neither created nor endorsed by Google. Report Abuse - Terms of Service - Privacy Policy

### Google Forms

They -PRINCIPAL M.I.T. FIRST GRADE COLLEGE # F-29/1, 3rd Stage, Industrial Suburt Fort Mohalla, Mysuru-570 008



Feedback on Faculty





Feedback on Faculty





https://docs.google.com/forms/d/14hsPyRYA6hRyiRC-aCJCX\_MGnR6SgURz28DJ4YvSU74/viewanalytics

| Any other suggestion?                                        |        |
|----------------------------------------------------------