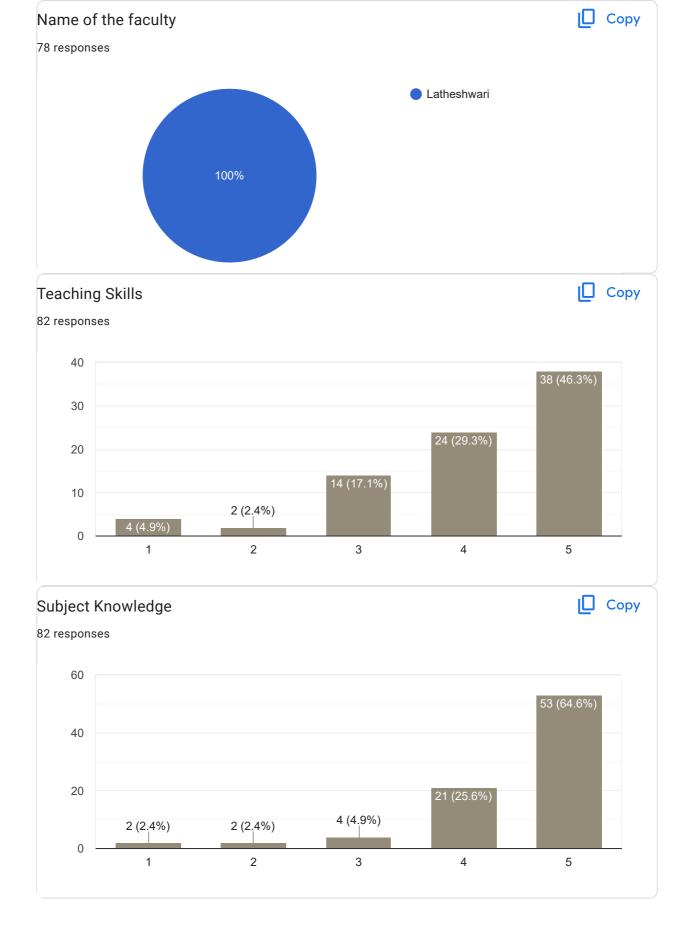

# Feedback on Sub- Financial Accounting-I

#### Сору Subject Knowledge 65 responses 60 43 (66.2%) 40 20 15 (23.1%) 1 (1.5%) 1 (1.5%) 5 (7.7%) 0 2 1 3 4 5

### Сору **Overall Rating** 65 responses 30 27 (41.5%) 25 (38.5%) 20 10 2 (3,1%) 1 (1.5%) 0 1 2 3 4 5