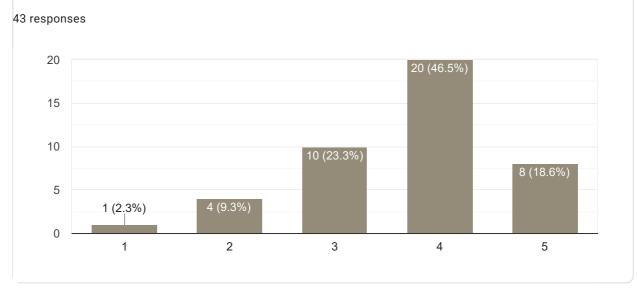

#### Any other suggestion?

4 responses

Nothing much

I wanna Suggest that they have to increase their Font size while writing on the board because from side ways it won't be visible properly and to Talk Bit Slowly.