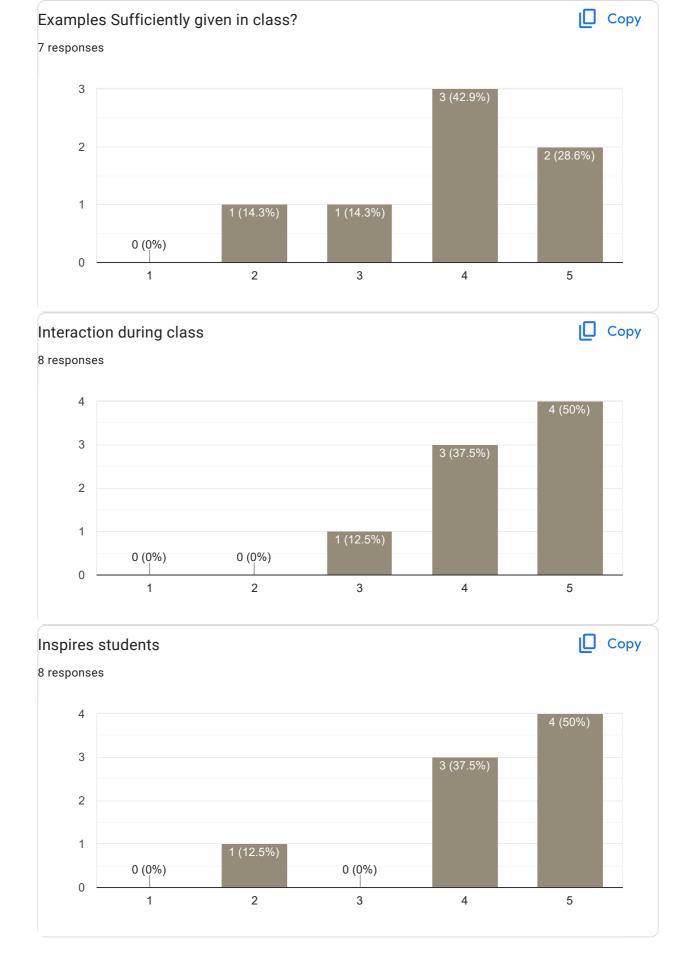

#### Сору Interaction during class 82 responses 40 40 (48.8%) 30 27 (32.9%) 20 10 11 (13.4%) 3 (3,7%) 1 (1.2%) 0 1 2 3 4 5

ĺ

### Interaction during class

| Any other suggestion?                            |
|--------------------------------------------------|
| 8 responses                                      |
|                                                  |
| No suggestions                                   |
|                                                  |
| Nice                                             |
| Nice lecture                                     |
|                                                  |
| Boss                                             |
| Good                                             |
|                                                  |
| No                                               |
|                                                  |
| Excellent, supper teaching, supper communication |
| Extraordinary                                    |
|                                                  |
| Feedback on Faculty                              |

### Interaction during class

Сору

Сору

### Interaction during class

Сору

| Anv    | other | suggestion? |
|--------|-------|-------------|
| / 11 J | outor | ouggeotion. |

10 responses

Nothing

Gud and well teaching

Good

Best teacher for cost accounting, i personally love her teaching

# Interaction during class

Сору

### Interaction during class

| Any other suggestion?                                  |
|--------------------------------------------------------|
| 16 responses                                           |
| No                                                     |
| Nothing                                                |
| Nothing                                                |
| Excellent in teaching                                  |
| Good                                                   |
| I love her teaching and the way of interacting with us |
| Story teller                                           |
| Excellent                                              |
| Good at all                                            |
| Only English is not good                               |
| Awesome teaching                                       |
| Ntg                                                    |
| Good                                                   |
| Feedback on Faculty                                    |

#### Сору Interaction during class 50 responses 30 27 (54%) 20 12 (24%) 10 7 (14%) 0 (0%) 4 (8%) 0 2 1 3 4 5

## Interaction during class

Сору

### Interaction during class

Сору

D

#### Interaction during class

Сору

Сору

### Interaction during class

Сору

#### Сору Interaction during class 9 responses 8 7 (77.8%) 6 4 2 2 (22.2%) 0 (0%) 0 (0%) 0 (0%) 0 1 2 3 5 4

#### Сору Interaction during class 9 responses 8 8 (88.9%) 6 4 2 0 (0%) 0 (0%) 0 (0%) 0 2 5 1 3 4

This content is neither created nor endorsed by Google. Report Abuse - Terms of Service - Privacy Policy

# Interaction during class 97 responses

#### Interaction during class

#### Interaction during class

Сору