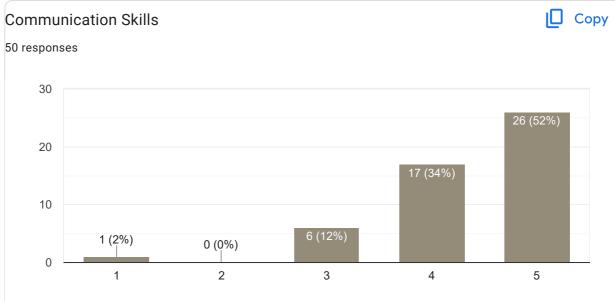

#### Сору **Communication Skills** 104 responses 60 60 (57.7%) 40 32 (30.8%) 20 2 (1.9%) 2 (1.9%) 8 (7.7%) 0 1 2 3 4 5