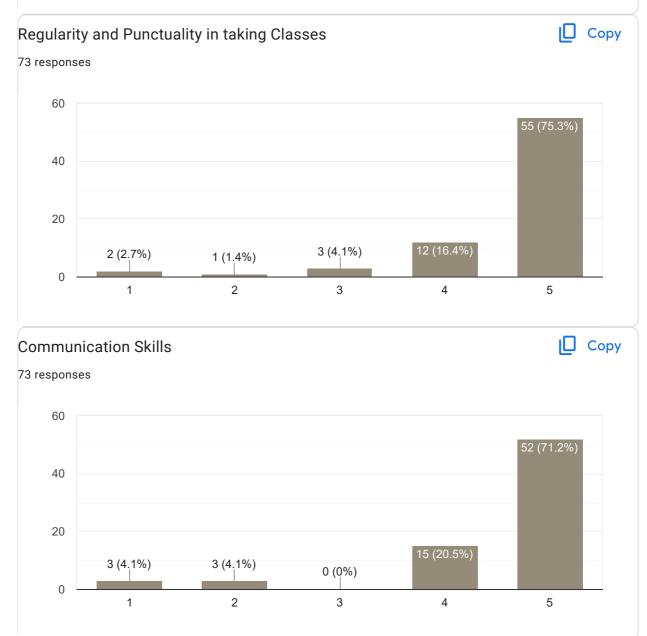

#### Сору **Communication Skills** 73 responses 60 52 (71.2%) 40 20 19 (26%) 2 (2.7%) 0 (0%) 0 (0%) 0 2 1 3 4 5

3 (4.1%)

22 (30.1%)

0 (0%)

0 (0%)

#### Сору **Communication Skills** 73 responses 60 57 (78.1%) 40 20 12 (16.4%) 2 (2.7%) 1 (1.4%) 1 (1.4%) 0 2 3 4 5 1