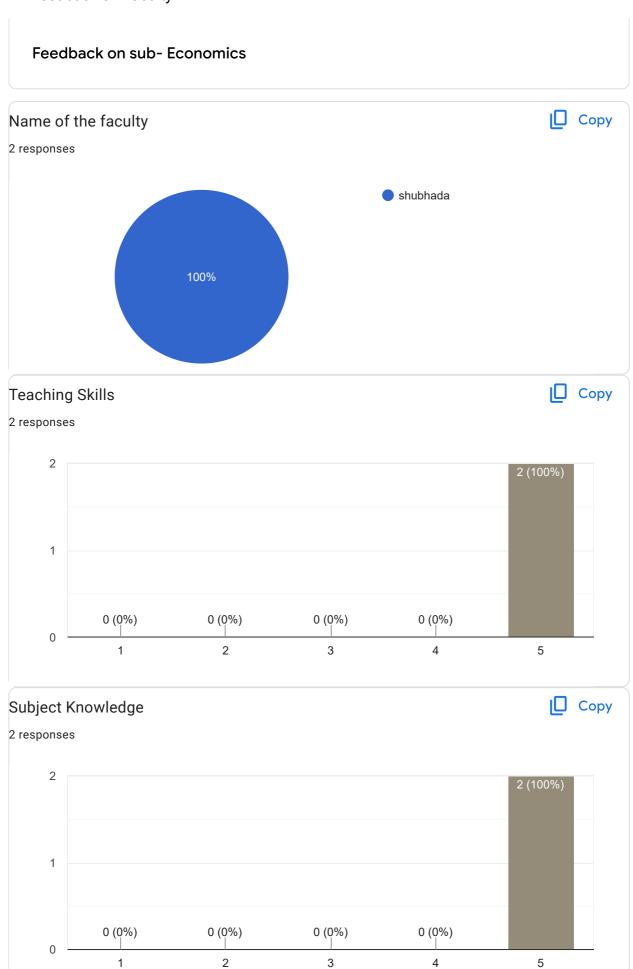

### Feedback on Sub: Health & Wellness











3 (10%)

2

2.5

0.0

Inspires students

1



3

4

5

Сору



This content is neither created nor endorsed by Google. Report Abuse - Terms of Service - Privacy Policy

## **Google** Forms

handrojtut PRINCIPAL M.I.T. FIRST GRADE COLLEGE # F-29/1, 3rd Stage, Industrial Suburt Fort Mohalla, Mysuru-570 008

# Feedback on Faculty

2 responses

#### **Publish analytics**

#### Feedback on Sub- Cost Accounting











#### Any other suggestion?

2 responses

They are very strict regarding internals marks

Nothing

#### Feedback on Faculty













Nothing

Feedback on Faculty

Feedback on sub-Statistics







2 responses

They have to reduce the usage of text book

Have to learn how to interact with students...

### Feedback on Faculty







### **Overall Rating**



# Any other suggestion?

2 responses

Best teacher

Very good and practical faculty

Сору

### Feedback on Faculty







Ø





Feedback on Faculty







Nothing

Feedback on Faculty







1 response

Very good faculty and nice gentlemen











1 response

One of the good faculty in this college and some other faculty has to learn from this teacher that how to interact with students...







1 response

Nothing

Feedback on Faculty

















1 response

They do not teach deeply about topic or lesson

| Name of the faculty                          |
|----------------------------------------------|
| 0 responses                                  |
| No responses yet for this question.          |
| Teaching Skills                              |
|