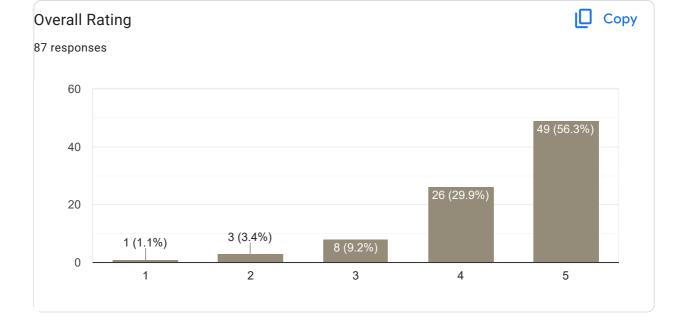

### Сору **Overall Rating** 65 responses 30 27 (41.5%) 25 (38.5%) 20 10 2 (3,1%) 1 (1.5%) 0 1 2 3 4 5