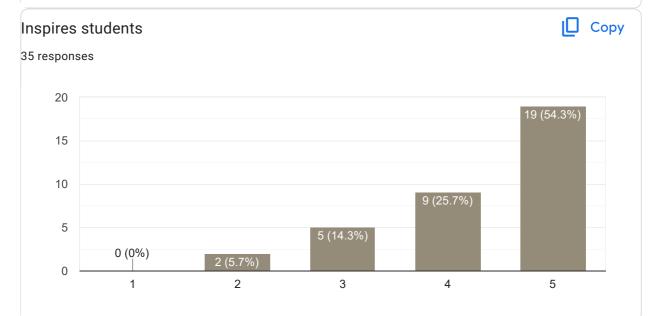

# Any other suggestion?

6 responses

No suggestions

Good teaching

Give some time to students and make them easier to understand and help students by asking Easier questions in viva, and let them make seminar by watching the paper

Good

Not bad ok ok

No

Feedback on Faculty

Feedback on sub-MPA

Ø