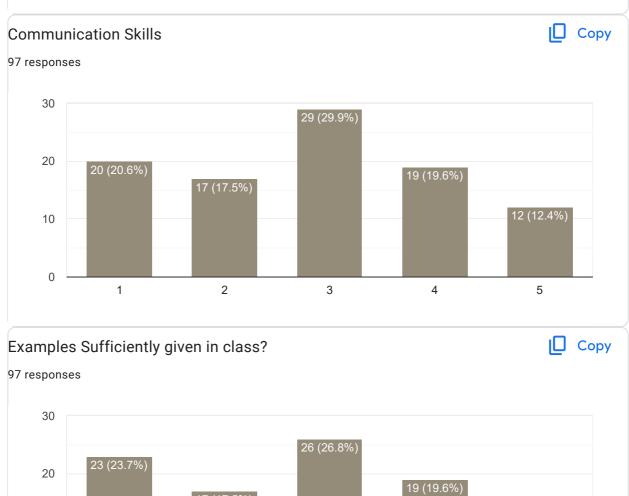

#### Feedback on Faculty

#### Feedback on Sub: Health & Wellness

3 (10%)

2

2.5

0.0

Inspires students

1

3