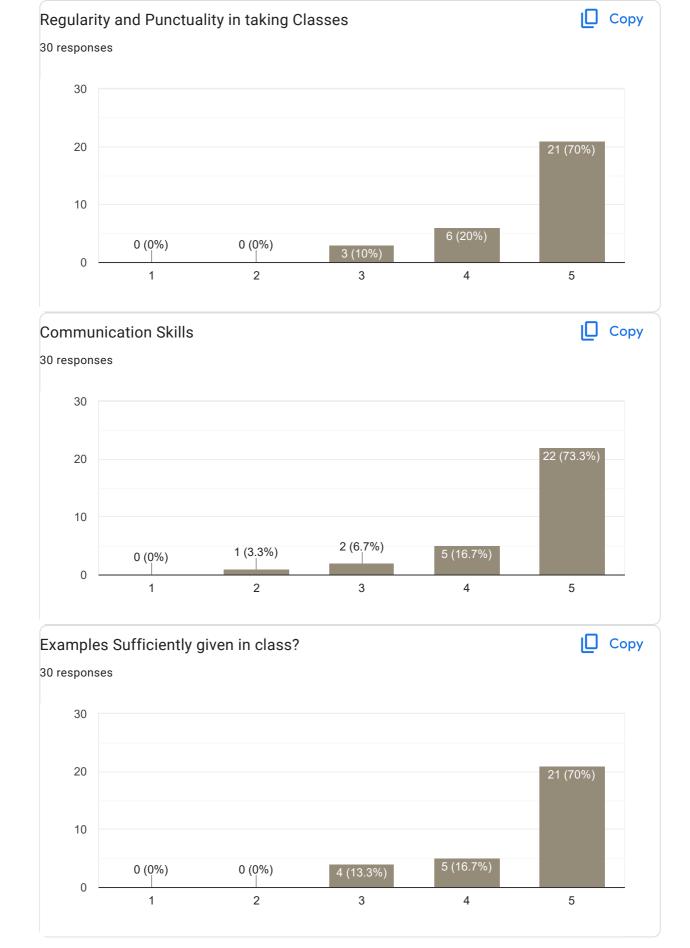

### Interaction during class

Сору

D

#### Сору Subject Knowledge 30 responses 30 30 (100%) 20 10 0 (0%) 0 (0%) 0 (0%) 0 (0%) 0 2 3 1 4 5