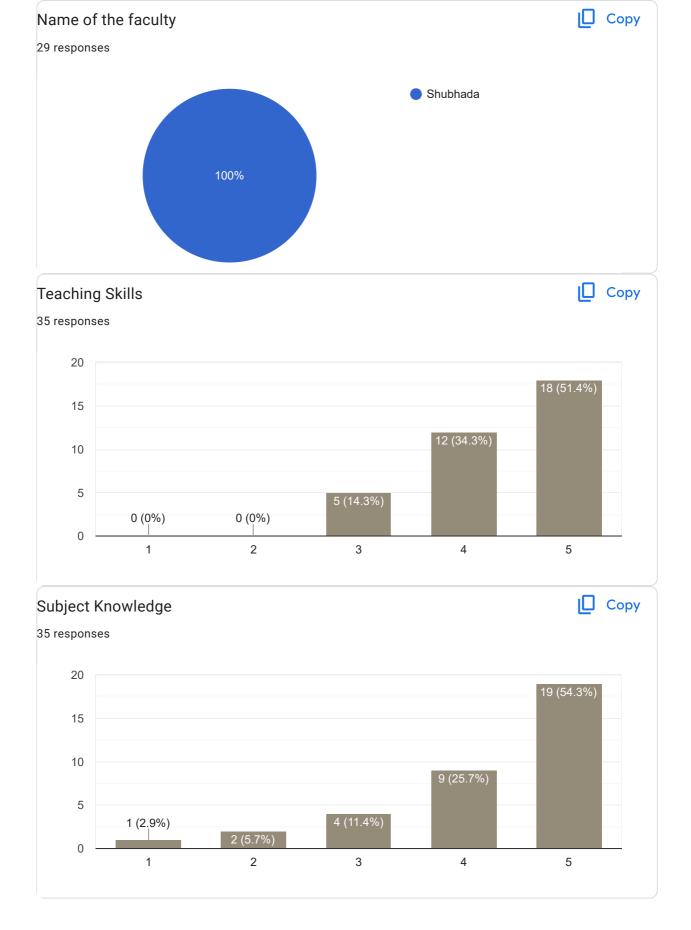

# Feedback on Faculty

104 responses

#### **Publish analytics**

# Feedback on Sub- Financial Accounting-I

#### Сору Subject Knowledge 65 responses 60 43 (66.2%) 40 20 15 (23.1%) 1 (1.5%) 1 (1.5%) 5 (7.7%) 0 2 1 3 4 5

### Сору **Overall Rating** 65 responses 30 27 (41.5%) 25 (38.5%) 20 10 2 (3,1%) 1 (1.5%) 0 1 2 3 4 5

### Any other suggestion?

7 responses

Very good teaching skill But has to give more examples

Good talented sir. But need to speak louder 🖚 in the classroom.

The knowledge about the content which he takes is good but way of his teaching most confusing