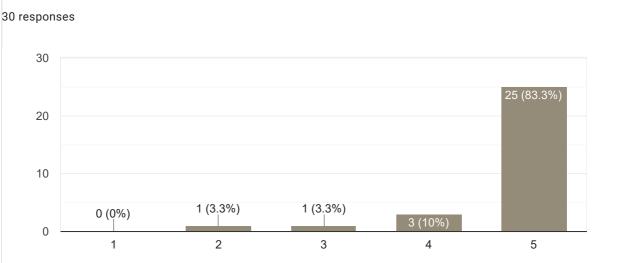

#### Сору Subject Knowledge 30 responses 30 30 (100%) 20 10 0 (0%) 0 (0%) 0 (0%) 0 (0%) 0 2 3 1 4 5

#### Сору **Overall Rating** 30 responses 30 25 (83.3%) 20 10 5 (16.7%) 0 (0%) 0 (0%) 0 (0%) 0 1 2 3 4 5