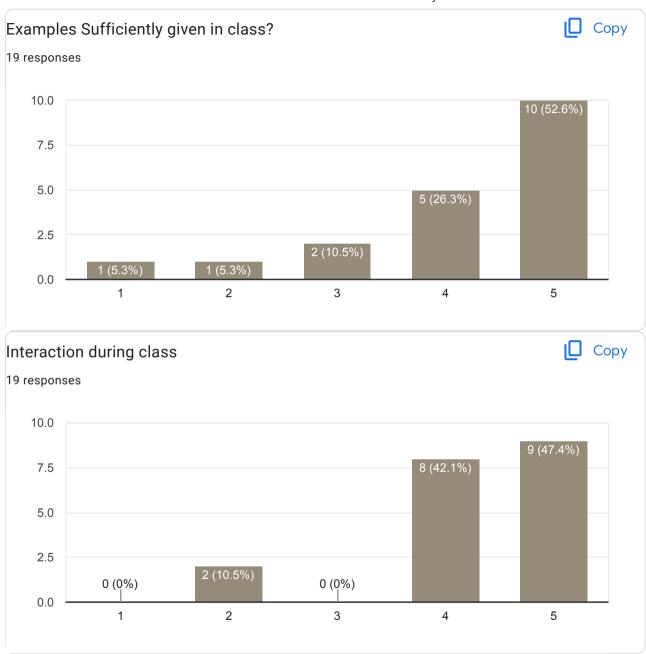

| 🔲 Сору |
| 19 responses                                                 |        |
| M Madhu                                                      |        |
|                                                              |        |
|                                                              |        |
| 100%                                                         |        |
| 100%                                                         |        |
| 100%                                                         |        |









| Any other suggestion? |  |
|-----------------------|--|
| 6 responses           |  |
|                       |  |
| No                    |  |
| Nothing               |  |
| No                    |  |

Feedback on subject - Financial Management











| Any other suggestion? |  |
|-----------------------|--|
| 6 responses           |  |
|                       |  |
| No                    |  |
| Nothing               |  |
| No                    |  |

Feedback on subject - Marketing Management











| Any other suggestion? |  |
|-----------------------|--|
| 6 responses           |  |
|                       |  |
| No                    |  |
| Nothing               |  |
| No                    |  |
|                       |  |

Feedback on subject - Statistics for Business Decisions











| ny other suggestion? |  |
|----------------------|--|
| responses            |  |
| No                   |  |
|                      |  |
| Nothing              |  |

This content is neither created nor endorsed by Google. Report Abuse