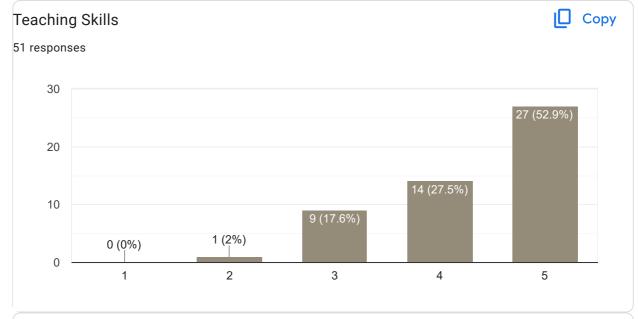

## V Sem BCA 2022-23 Feedback on Faculty 43 responses **Publish analytics** Feedback on Sub: Software Testing Сору Name of the faculty 43 responses Suhas B Raj 100% Сору **Teaching Skills** 43 responses 20 20 (46.5%) 16 (37.2%) 15 10 6 (14%) 5 1 (2.3%) 0 (0%) 0 1 2 3 4 5