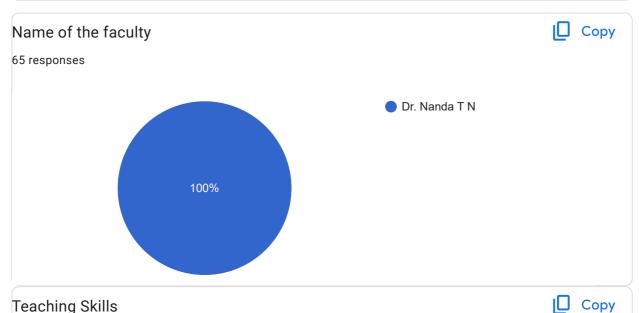

## V Sem BCA 2022-23 Feedback on Faculty 43 responses **Publish analytics** Feedback on Sub: Software Testing Сору Name of the faculty 43 responses Suhas B Raj 100% Сору **Teaching Skills** 43 responses 20 20 (46.5%) 16 (37.2%) 15 10 6 (14%) 5 1 (2.3%) 0 (0%) 0 1 2 3 4 5