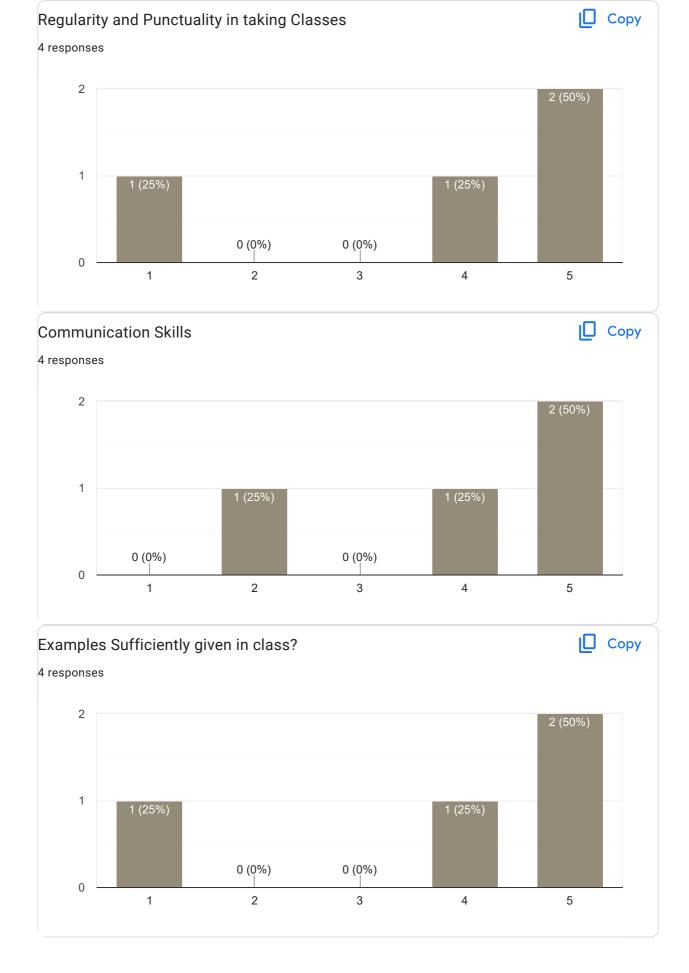

# Any other suggestion?

8 responses

No

Nothing

Teaching skill was poor and not good at all

Teaching was very fast

Feedback on Faculty

Feedback on Sub: Hindi