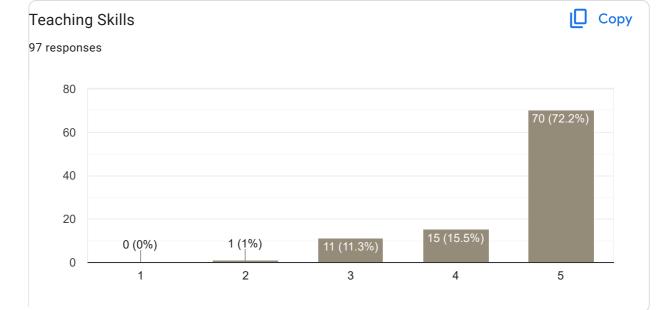

#### Feedback on Faculty

Сору

Сору

97 responses

17 (17.5%)

12 (12.4%)

19 (19.6%) 19 (19.6%)

12 (12.4%)