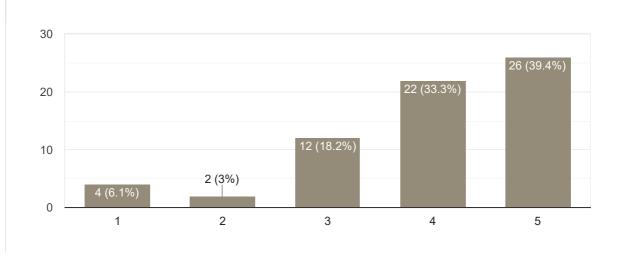

# Regularity and Punctuality in taking Classes

🚺 Сору

#### Сору **Communication Skills** 104 responses 60 60 (57.7%) 40 32 (30.8%) 20 2 (1.9%) 2 (1.9%) 8 (7.7%) 0 1 2 3 4 5