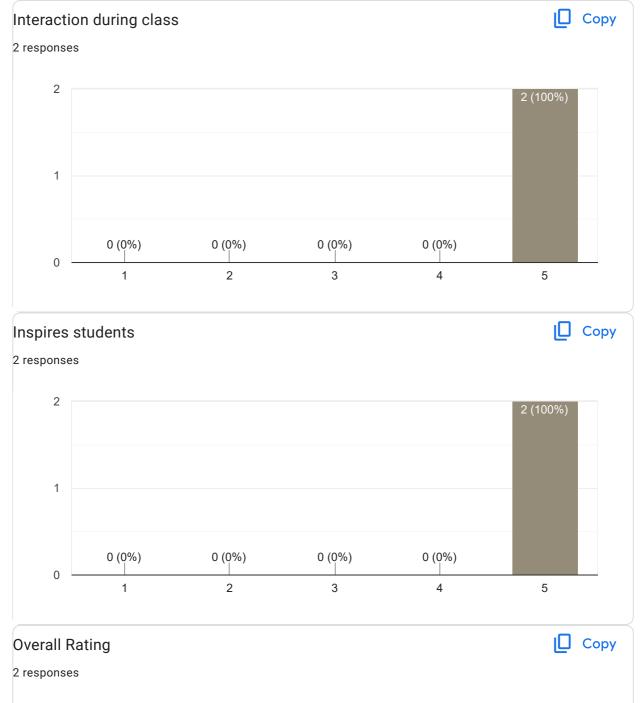

COLLEGE # F-29/1, 3rd Stage, Industrial Suburt Fort Mohalla, Mysuru-570 008

# Feedback on Faculty

2 responses

#### **Publish analytics**

#### Feedback on Sub- Cost Accounting











#### Any other suggestion?

2 responses

They are very strict regarding internals marks

Nothing

#### Feedback on Faculty













Nothing

Feedback on Faculty

Feedback on sub-Statistics







2 responses

They have to reduce the usage of text book

Have to learn how to interact with students...

### Feedback on Faculty







### **Overall Rating**



# Any other suggestion?

2 responses

Best teacher

Very good and practical faculty

Сору

### Feedback on Faculty







Ø





Feedback on Faculty







Nothing

Feedback on Faculty







1 response

Very good faculty and nice gentlemen











1 response

One of the good faculty in this college and some other faculty has to learn from this teacher that how to interact with students...







1 response

Nothing

Feedback on Faculty

















1 response

They do not teach deeply about topic or lesson

| Name of the faculty                          |
|----------------------------------------------|
| 0 responses                                  |
| No responses yet for this question.          |
| Teaching Skills                              |
| 0 responses                                  |
| No responses yet for this question.          |
| Subject Knowledge                            |
| 0 responses                                  |
| No responses yet for this question.          |
| Regularity and Punctuality in takin