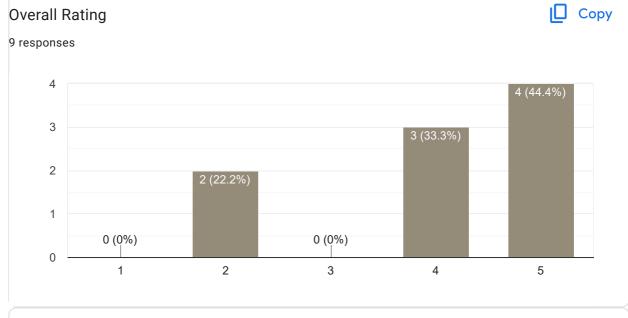

#### Сору **Overall Rating** 42 responses 40 34 (81%) 30 20 10 1 (2.4%) 7 (16.7%) 0 (0%) 0 (0%) 0 1 2 3 5 4