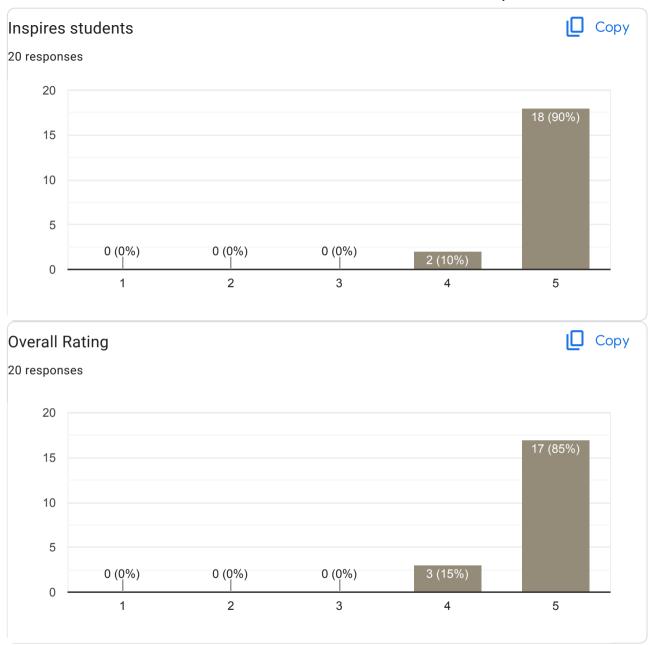

#### Feedback on Sub: Health & Wellness

3 (10%)

2

2.5

0.0

Inspires students

1

3

4

5

Сору

This content is neither created nor endorsed by Google. Report Abuse - Terms of Service - Privacy Policy