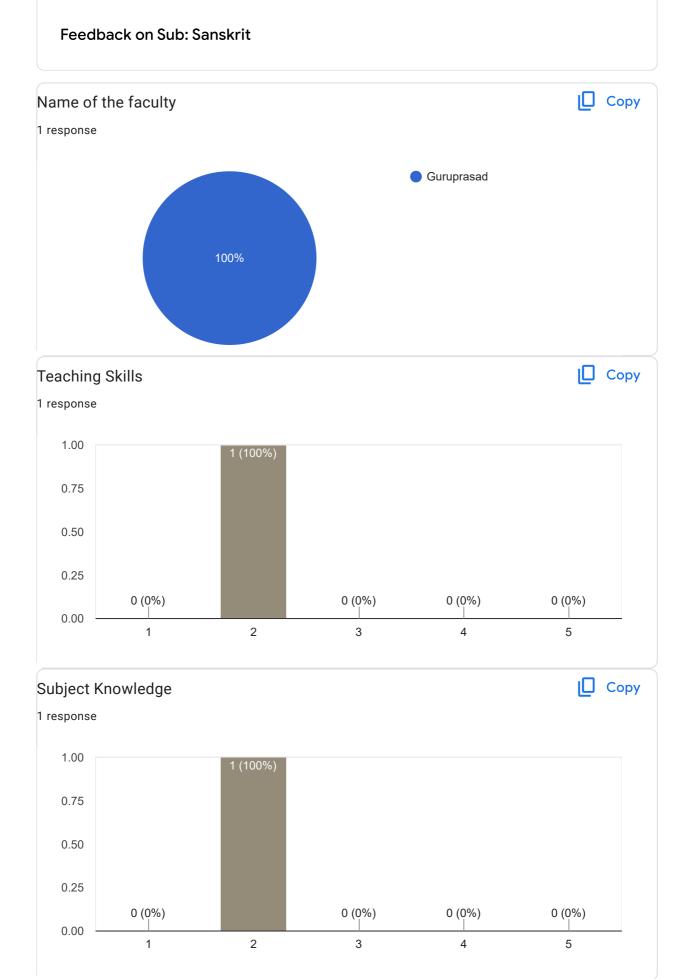

esponses yet for this question.          |
| Examples Sufficiently given in class?        |
| 0 responses                                  |
| No responses yet for this question.          |
| Interaction during class                     |
| 0 responses                                  |
| No responses yet for this question.          |
| Inspires students                            |
| 0 responses                                  |
| No responses yet for this question.          |
| Overall Rating                               |
| 0 responses                                  |
| No responses yet for this question.          |
| Any other suggestion?                        |
| 0 responses                                  |
| No responses yet for this question.          |

Feedback on Faculty











1 response

PRINCIPAL M.I.T. FIRST GRADE COLLEGE # F-29/1, 3rd Stage, Industrial Suburt Fort Mohalla, Mysuru-570 008

Worst faculty of this college and not even have proper responsibility...

Ø

Google Forms











Сору





1 response

Good communication

Feedback for Faculty

Feedback on Sub-TM-I



















0 responses

No responses yet for this question.

Feedback for Faculty

Feedback on Sub-Stats





#### Сору Interaction during class 9 responses 8 7 (77.8%) 6 4 2 2 (22.2%) 0 (0%) 0 (0%) 0 (0%) 0 1 2 3 5 4





## Any other suggestion?

0 responses

No responses yet for this question.

#### Feedback on Faculty













#### Any other suggestion?

0 responses

No responses yet for this question.

Feedback on Faculty

Сору











## Any other suggestion?