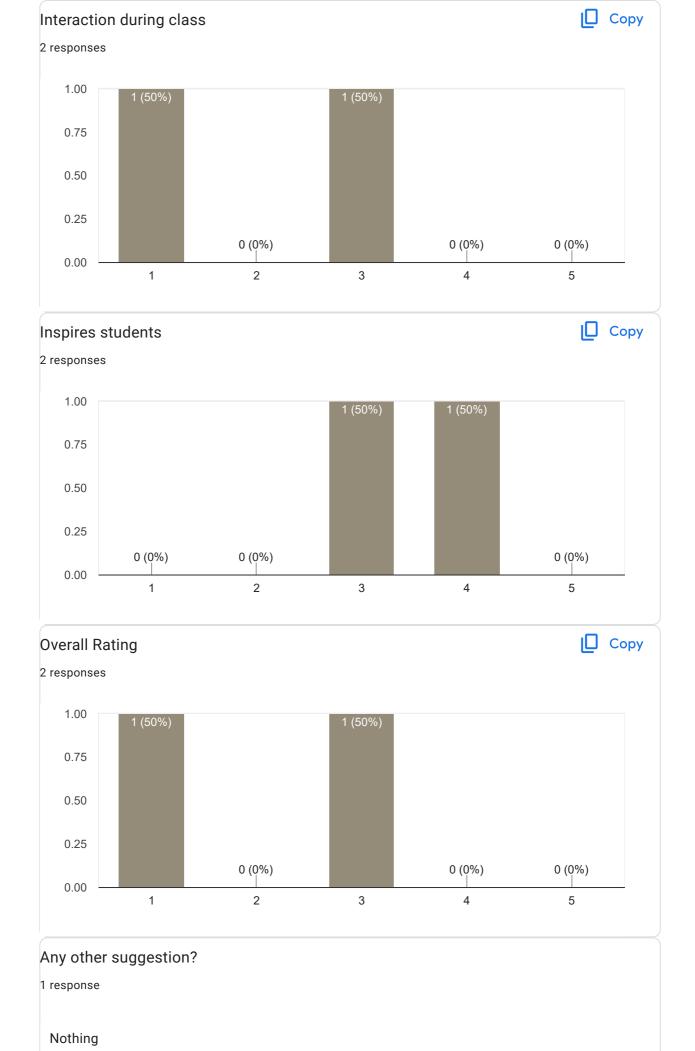

Feedback on Sub- English

### Interaction during class

| Any other suggestion?                                  |
|--------------------------------------------------------|
| 16 responses                                           |
| No                                                     |
| Nothing                                                |
| Nothing                                                |
| Excellent in teaching                                  |
| Good                                                   |
| I love her teaching and the way of interacting with us |
| Story teller                                           |
| Excellent                                              |
| Good at all                                            |
| Only English is not good                               |
| Awesome teaching                                       |
| Ntg                                                    |
| Good                                                   |
| Feedback on Faculty                                    |

# Regularity and Punctuality in taking Classes

🚺 Сору

### Сору Inspires students 89 responses 80 60 62 (69.7%) 40 20 20 (22.5%) 5 (5.6%) 2 (2.2%) 0 (0%) 0 1 2 3 5 4 Сору **Overall Rating**

### Any other suggestion?

11 responses

No

Nothing

Nothing

Good and well teaching

Very friendly and good teaching

KING