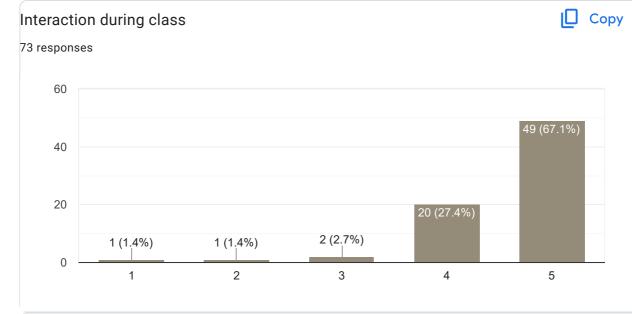

# III Sem BCA 2022-23 Feedback on Faculty 73 responses

#### **Publish analytics**

Feedback on Sub: C#