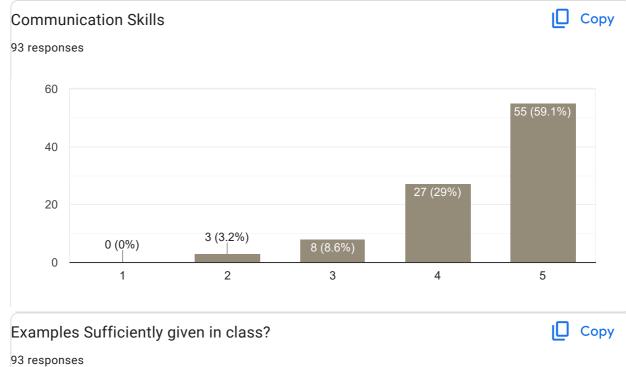

#### Сору **Communication Skills** 104 responses 60 60 (57.7%) 40 32 (30.8%) 20 2 (1.9%) 2 (1.9%) 8 (7.7%) 0 1 2 3 4 5