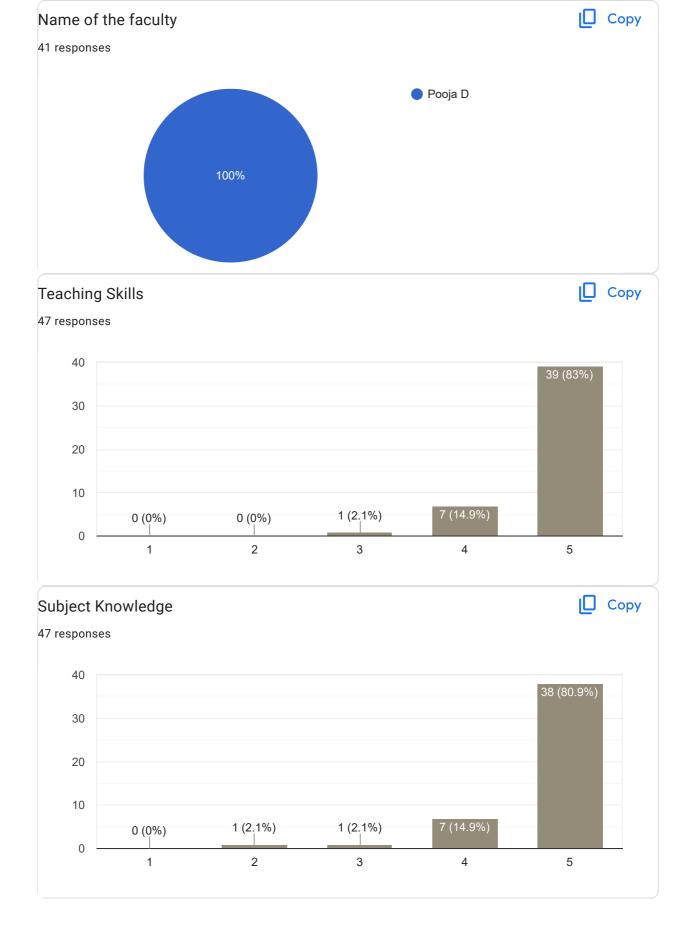

Good

No suggestions

No suggestions

When you are taking classes speaks loudly sir

Feedback for Faculty

Feedback on Sub- QDT

D

## Subject Knowledge

#### Сору **Overall Rating** 42 responses 40 30 31 (73.8%) 20 10 2 (4.8%) 1 (2.4%) 0 (0%) 0 1 2 3 4 5

# Any other suggestion? 6 responses No Excellent teaching Good No suggestions No suggestions Feedback for Faculty Feedback on Sub-QDT Сору Name of the Faculty 20 responses Pooja D

100%

Сору

### **Communication Skills**

#### Сору Inspires students 21 responses 20 17 (81%) 15 10 5 1 (4.8%) 0 (0%) 0 (0%) 3 (14.3%) 0 3 1 2 4 5

Feedback on Sub- IFRS