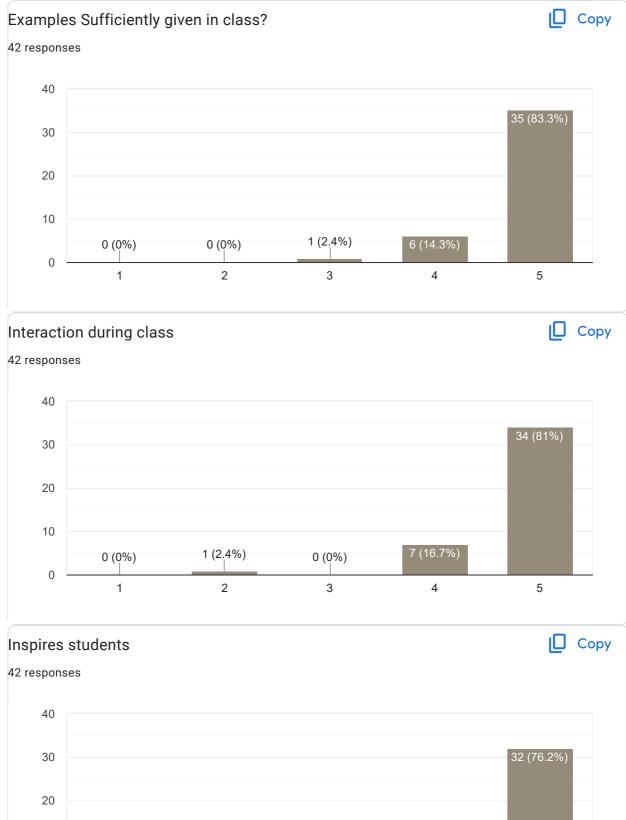

### Сору Inspires students 104 responses 60 48 (46.2%) 40 40 (38.5%) 20 3 (2.9%) 11 (10.6%) 2 (1.9%) 0 2 3 5 1 4