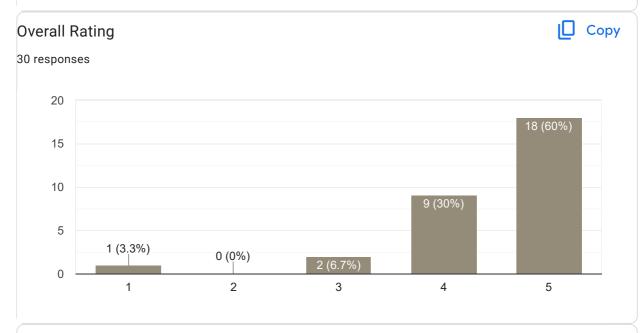

### Сору **Overall Rating** 65 responses 30 27 (41.5%) 25 (38.5%) 20 10 2 (3,1%) 1 (1.5%) 0 1 2 3 4 5