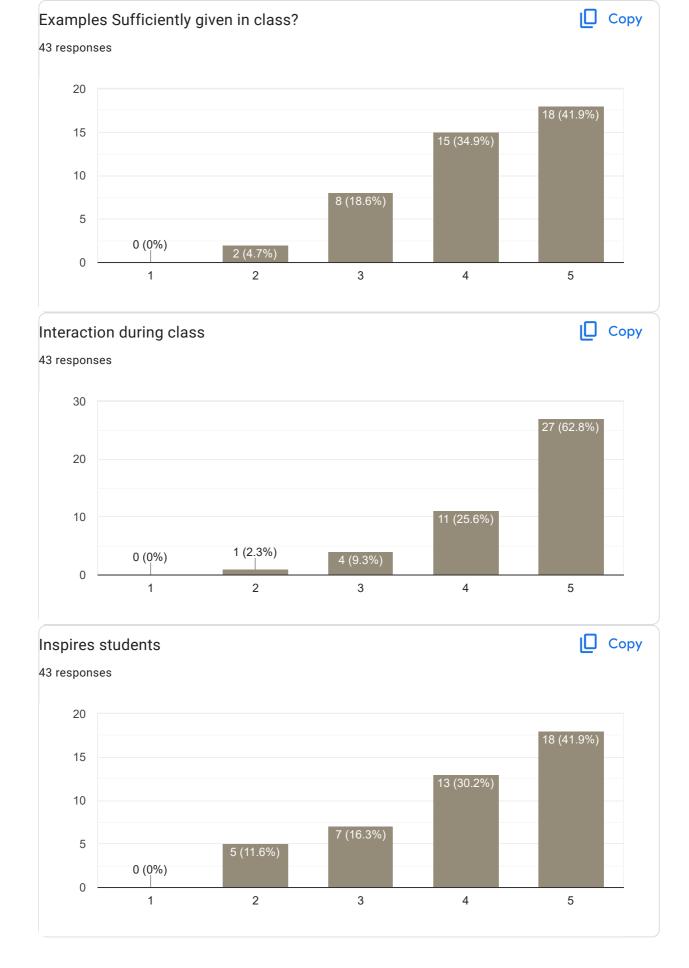

# Any other suggestion?

12 responses

Ntg

Nothing

Give some more example for better understanding. .

Nothing

no other suggestions

On other suggestion

No other suggestion

We told him to give notes but he gave very brief about it.. We're not getting it Soo plz tell us which we have to read..so that we can get it and score good marks..

Teaching very well

notes is not given right time

Knowledge is good, interaction is well but while teaching wants to make in theory.

We are not understanding the teaching style, it would be better if you improve teaching style

Feedback on Faculty

Feedback on Sub: DBMS

#### Any other suggestion?

14 responses

Ntg

Perfect

Give more examples to better understand

Some more deep knowledge about the syllabus is requied. ..

Nothing

no other suggestions

On other suggestions

No other suggestion

He's teaching very well and he has very good subject knowledge and he's inspiring and motivating us to do more...

Teaching good skill teaching very better than understand

Very good teaching A and easily understanding the concept

No

No comments, teaching well

Excellent teaching

Feedback on Faculty