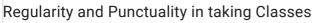

## Regularity and Punctuality in taking Classes

30 responses 15 10 5 2 (6.7%) 1 (3.3%) 3 (10%) 3 (10%) 3 (10%)1 (36.7%)

1

Сору