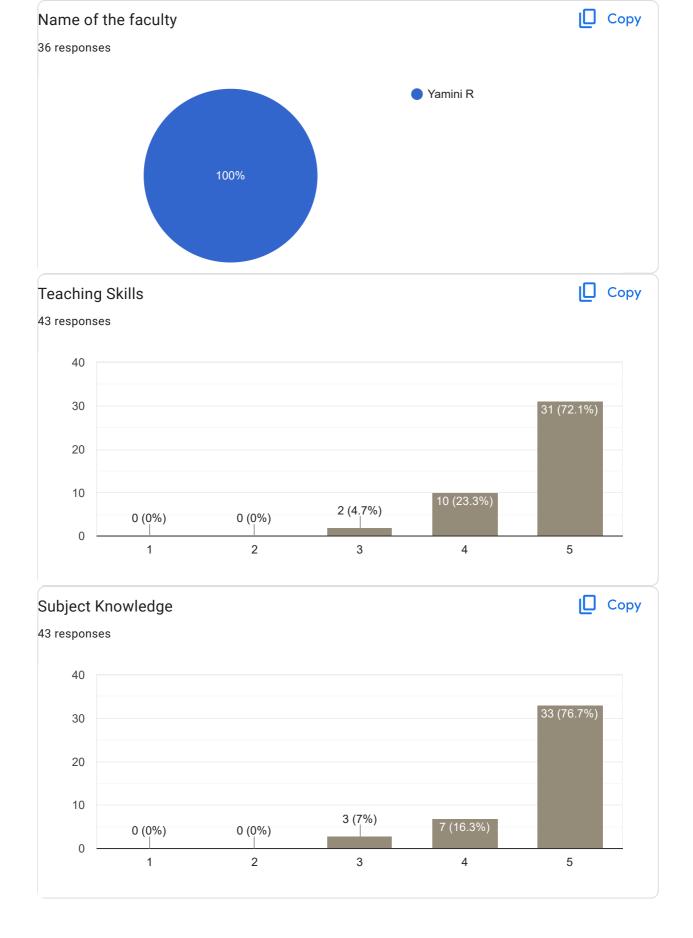

## V Sem BCA 2022-23 Feedback on Faculty 43 responses **Publish analytics** Feedback on Sub: Software Testing Сору Name of the faculty 43 responses Suhas B Raj 100% Сору **Teaching Skills** 43 responses 20 20 (46.5%) 16 (37.2%) 15 10 6 (14%) 5 1 (2.3%) 0 (0%) 0 1 2 3 4 5