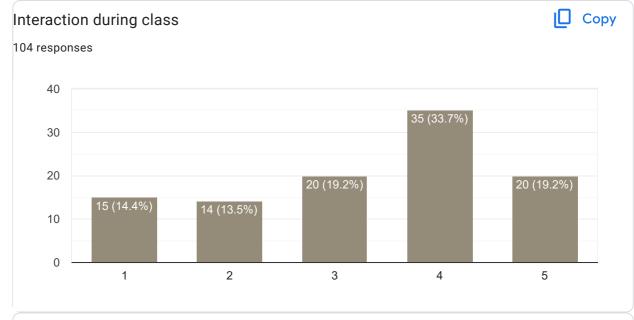

#### Сору Interaction during class 82 responses 40 40 (48.8%) 30 27 (32.9%) 20 10 11 (13.4%) 3 (3,7%) 1 (1.2%) 0 1 2 3 4 5

ĺ