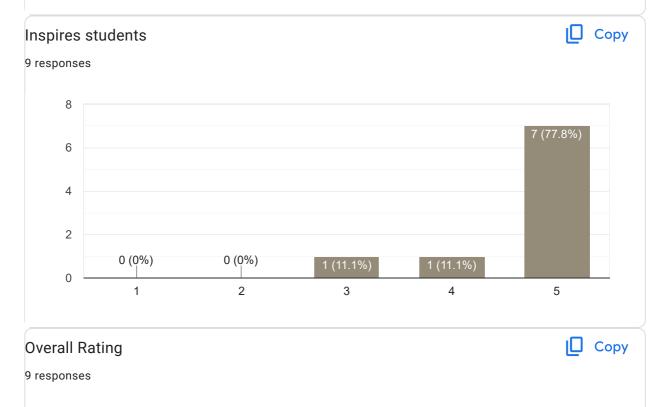

edback on Sub-TM-I



















0 responses

No responses yet for this question.

Feedback for Faculty

Feedback on Sub-Stats





#### Сору Interaction during class 9 responses 8 7 (77.8%) 6 4 2 2 (22.2%) 0 (0%) 0 (0%) 0 (0%) 0 1 2 3 5 4





## Any other suggestion?

0 responses

No responses yet for this question.

#### Feedback on Faculty













#### Any other suggestion?

0 responses

No responses yet for this question.

Feedback on Faculty

Сору











## Any other suggestion?

0 responses

No responses yet for this question.

Feedback on Faculty













### Any other suggestion?

0 responses

No responses yet for this question.

#### Feedback on Faculty

Сору





#### Сору Interaction during class 9 responses 8 8 (88.9%) 6 4 2 0 (0%) 0 (0%) 0 (0%) 0 2 5 1 3 4





This content is neither created nor endorsed by Google. Report Abuse - Terms of Service - Privacy Policy



ĺ

#### Сору Subject Knowledge 97 responses 100 83 (85.6%) 75 50 25 2 (2.1%) 1 (1%) 0 (0%) 11 (11.3%) 0 2 1 3 4 5





#### Сору **Overall Rating** 97 responses 100 75 50 25 0 (0%) 0 (0%) 0 (0%) 0 2 3 5 1 4

# Any other suggestion? 19 responses No Good Good person No suggestion can be given to a perfect teacher according to me Nothing Supr teaching.. Inspiration 💙 Don't angry when students will Talking No suggestion Superb knowledge Nothing Love u sir Feedback on Faculty

Feedback on Sub: Fundamentals of Computer





## Interaction during class









Сору

#### Any other suggestion?



Feedback on Faculty







## Regularity and Punctuality in taking Classes



## Communicat