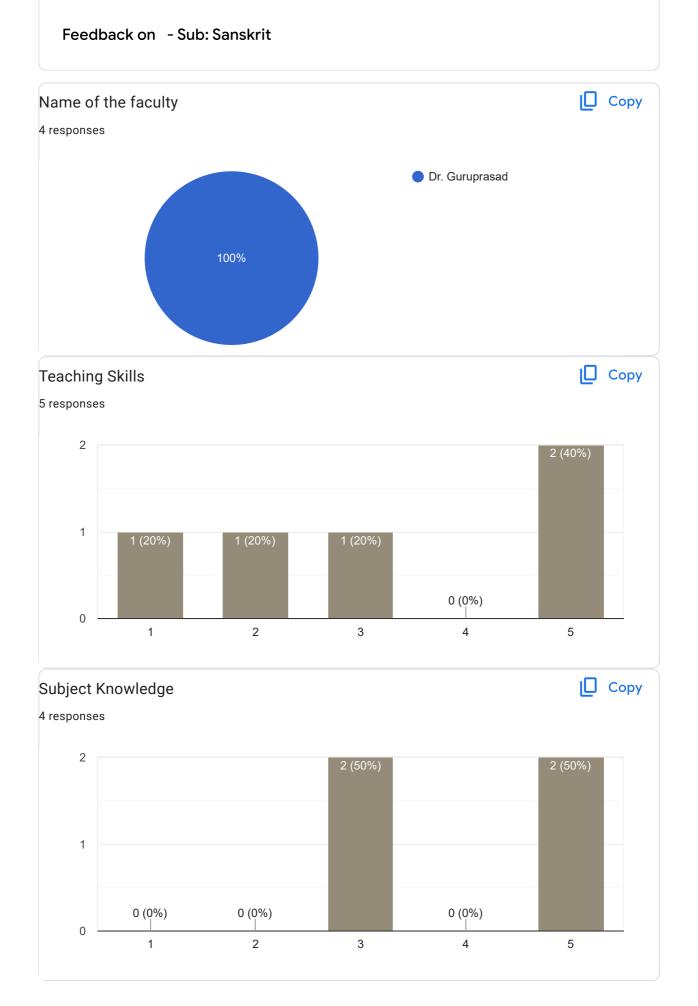

# Regularity and Punctuality in taking Classes

🚺 Сору

### Сору Inspires students 89 responses 80 60 62 (69.7%) 40 20 20 (22.5%) 5 (5.6%) 2 (2.2%) 0 (0%) 0 1 2 3 5 4 Сору **Overall Rating**