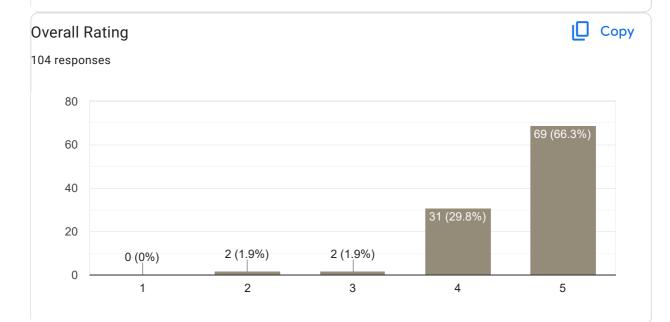

#### Feedback on Sub: Health & Wellness

3 (10%)

2

2.5

0.0

Inspires students

1

3