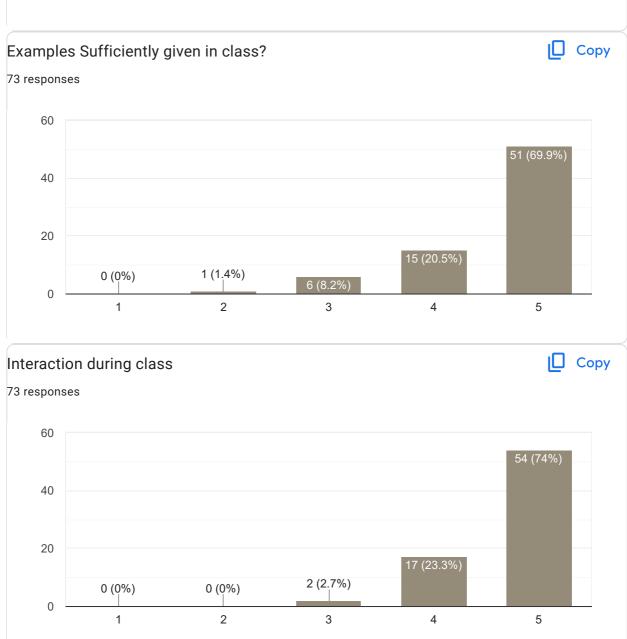

# Feedback on Sub: English

Сору

#### **Communication Skills**

#### Сору Inspires students 97 responses 80 60 61 (62.9%) 40 20 18 (18.6%) 15 (15.5%) 3 (3,1%) 0 (0%) 0 1 2 3 4 5

### Any other suggestion?

| 2 responses                                                           |
|-----------------------------------------------------------------------|
| No                                                                    |
| Please help us to improve talking in english                          |
| Super sir                                                             |
| Please help us to improve talking in English                          |
| Nothing                                                               |
| The teaching skill was good but i sm not understanding their language |
|                                                                       |
| The teaching was poor                                                 |
|                                                                       |