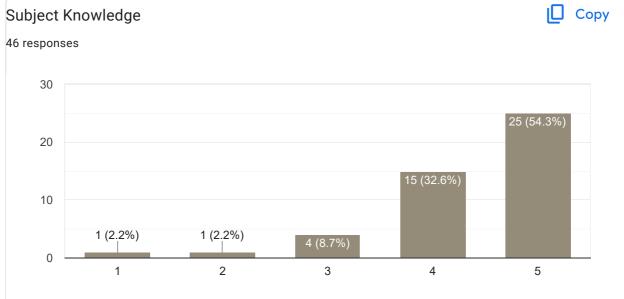

# Any other suggestion?

| ,           | 55 |  |  |
|-------------|----|--|--|
| 5 responses |    |  |  |
| No          |    |  |  |
| Good mam    |    |  |  |
| Good        |    |  |  |

Feedback on Faculty

# Feedback on Sub-Artificial Intelligence



### Сору Subject Knowledge 65 responses 32 (49.2%) 18 (27.7%) 3 (4.6%) 7 (10.8%) 5 (7.7%)



4 (6.2%)

7 (10.8%)





| Any other suggestion?           |
|---------------------------------|
| 9 responses                     |
|                                 |
| No                              |
| Nothing                         |
| Poor                            |
| Sir will not come to class only |
| Very good                       |
| Ok                              |
| Good                            |

Feedback on Faculty









46 responses



Сору



### Сору Inspires students 46 responses 30 20 21 (45.7%) 17 (37%) 10 2 (4.3%) 1 (2.2%) 5 (10.9%) 0 2 3 4 5 1

### Сору **Overall Rating** 47 responses 30 23 (48.9%) 20 15 (31.9%) 10 2 (4.3%) 0 (0%) 0 1 2 3 4 5

### Any other suggestion?

5 responses

Requires gap between the lecture

Good mam

Try to be calm

No

Try to give more notes

Feedback on Faculty

Feedback on Sub- English





### Interaction during class







| Any other suggestion?                                  |
|--------------------------------------------------------|
| 16 responses                                           |
| No                                                     |
| Nothing                                                |
| Nothing