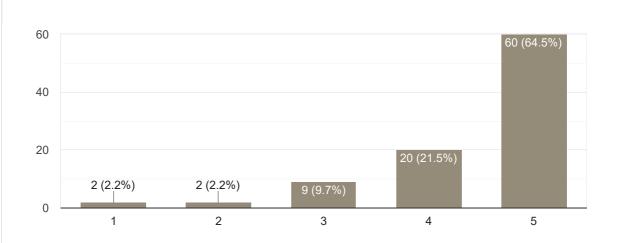

|
| Good at all                                            |
| Only English is not good                               |
| Awesome teaching                                       |
| Ntg                                                    |
| Good                                                   |
| Feedback on Faculty                                    |







# Regularity and Punctuality in taking Classes

🚺 Сору







### Сору Inspires students 89 responses 80 60 62 (69.7%) 40 20 20 (22.5%) 5 (5.6%) 2 (2.2%) 0 (0%) 0 1 2 3 5 4 Сору **Overall Rating**



### Any other suggestion?

11 responses

No

Nothing

Nothing

Good and well teaching

Very friendly and good teaching

KING

Excellent

Shortage of Notes

Ntg

Good

Feedback on Faculty











Сору







### Сору Inspires students 93 responses 60 56 (60.2%) 40 20 3 (3.2%) 1 (1.1%) 6 (6.5%) 0 2 3 5 1 4



### Any other suggestion?



Feedback on Faculty





### Interaction during class





Сору

Сору







### Any other suggestion?

5 responses

No

Good





# Interaction during class





### **Overall Rating**



# Any other suggestion?

1 response

No

Сору







## Any other suggestion?

4 responses

Nothing

Very good teaching

Sir deducted internals marks without knowing us sir

No

This content is neither created nor endorsed by Google. Report Abuse - Terms of Service - Privacy Policy

## **Google** Forms

handreiter PRINCIPAL

M.I.T. FIRST GRADE COLLEGE # F-29/1, 3rd Stage, Industrial Suburb Fort Mohalla, Mysuru-570 008



## Subject Knowledge







#### Сору **Overall Rat