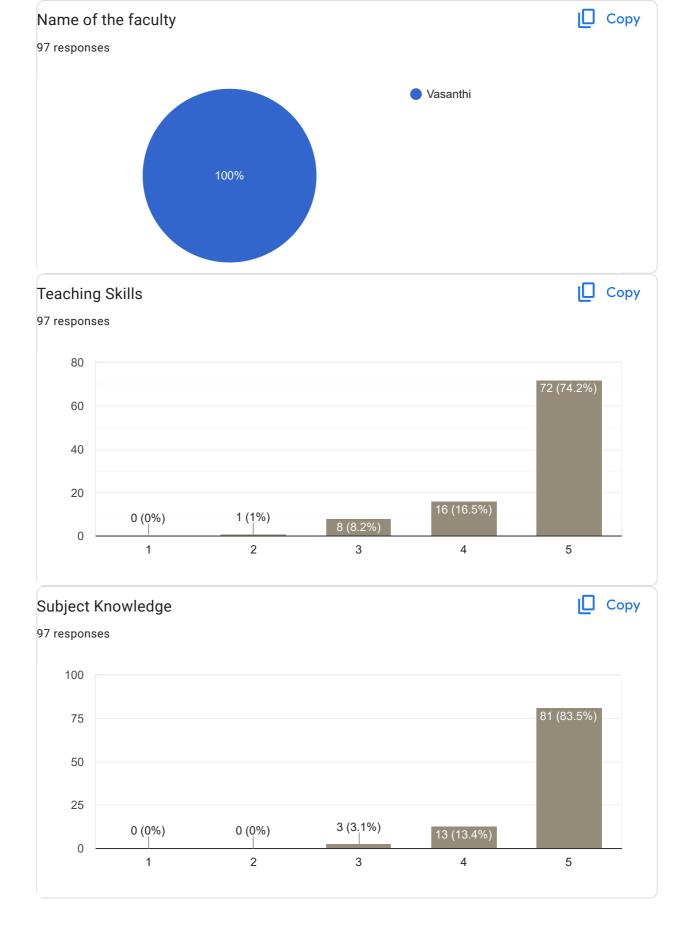

#### Сору Subject Knowledge 67 responses 60 40 41 (61.2%) 20 15 (22.4%) 1 (1.5%) 5 (7.5%) 5 (7.5%) 0 1 2 3 4 5

# Overall Rating 66 responses $40 \\ 30 \\ 20 \\ 1 \\ 2 \\ 3 \\ 4 (6.1\%) \\ 1 \\ 2 \\ 3 \\ 4 \\ 5$

# Any other suggestion? 13 responses Notes is not provided Not given any notes Ntg Request to provide notes of all chapters no other suggestions On other suggestions No other suggestion Atleast give summary for poems. Understanding lesson Notes is not given We need notes Mam not provided the notes. Requesting to give the notes Feedback on Faculty