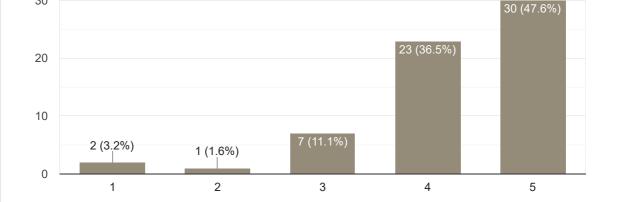

#### Сору Interaction during class 82 responses 40 40 (48.8%) 30 27 (32.9%) 20 10 11 (13.4%) 3 (3,7%) 1 (1.2%) 0 1 2 3 4 5

ĺ

### Interaction during class

| Any other suggestion?                            |
|--------------------------------------------------|
| 8 responses                                      |
|                                                  |
| No suggestions                                   |
|                                                  |
| Nice                                             |
| Nice lecture                                     |
|                                                  |
| Boss                                             |
| Good                                             |
|                                                  |
| No                                               |
|                                                  |
| Excellent, supper teaching, supper communication |
| Extraordinary                                    |
|                                                  |
| Feedback on Faculty                              |