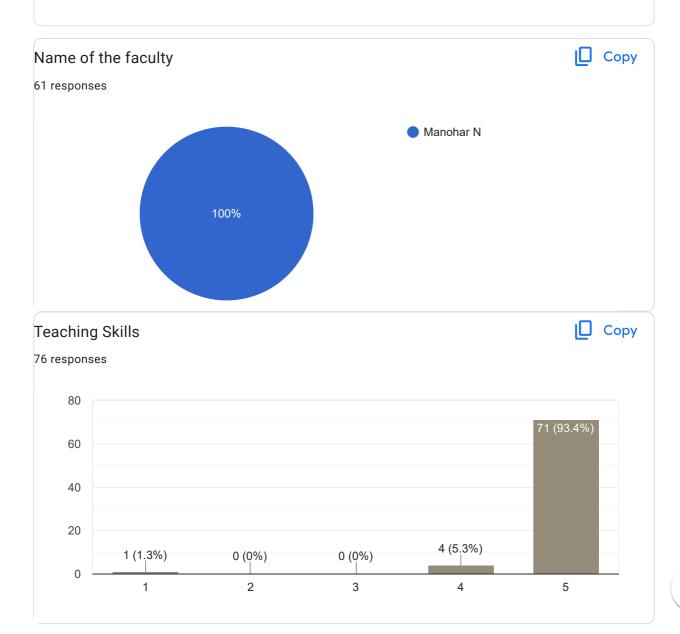

24.2%) 1 (3%) 0 (0%) 0 (0%) 0 2 1 3 4 5



#### Any other suggestion?

| responses                   |
|-----------------------------|
| Νο                          |
| Best teacher in all the way |
| Νοο                         |
| Good                        |

#### Feedback on Faculty

Feedback on Sub- Cost Accounting





### Interaction during class











Сору

Сору

### Any other suggestion?

| 7 responses            |  |  |
|------------------------|--|--|
| Nothing                |  |  |
| 10                     |  |  |
|                        |  |  |
| Excellent              |  |  |
| )k                     |  |  |
| All good quality       |  |  |
| Try to give more notes |  |  |
| √tg                    |  |  |
| Feedback on Faculty    |  |  |

Feedback on Sub- Statistics



### Subject Knowledge







#### Сору **Overall Rating** 75 responses 80 71 (94.7%) 60 40 20 3 (4%) 1 (1.3%) 0 (0%) 0 (0%) 0 2 1 3 4 5

# Any other suggestion? 16 responses No No Nothing Good, supportive, well teaching , perfect and caring adout the student and good hearted sir Very good Best teacher , very excellent teaching , friendly to students Sir your excellent teacher Most friendly teacher with students Need more communication with us during classes Best and friendly teacher Noo Ntg Very good Feedback on Faculty

Feedback on Sub-Statistics







# Any other suggestion? 6 responses No Nothing Good Not bad Noo

Feedback on Faculty









### Сору **Overall Rating** 80 responses 40 38 (47.5%) 30 25 (31.3%) 20 13 (16.3%) 10 3 (3.8%) 1 (1.3%) 0 2 3 5 1 4

| Any other suggestion?