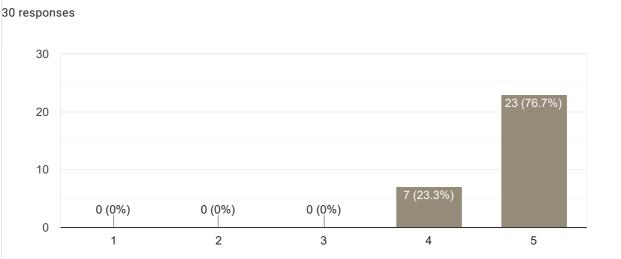

### Сору Inspires students 89 responses 80 60 62 (69.7%) 40 20 20 (22.5%) 5 (5.6%) 2 (2.2%) 0 (0%) 0 1 2 3 5 4 Сору **Overall Rating**