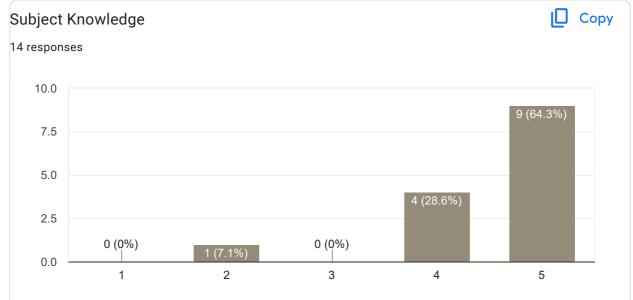

#### Сору Subject Knowledge 65 responses 60 43 (66.2%) 40 20 15 (23.1%) 1 (1.5%) 1 (1.5%) 5 (7.7%) 0 2 1 3 4 5

#### Сору Subject Knowledge 88 responses 60 58 (65.9%) 40 20 22 (25%) 2 (2.3%) 0 (0%) 6 (6.8%) 0 1 2 3 4 5

| Any other suggestion?                                         |  |  |
|---------------------------------------------------------------|--|--|
| 25 responses                                                  |  |  |
| No                                                            |  |  |
| No                                                            |  |  |
| Nothing                                                       |  |  |
| Good sir                                                      |  |  |
| Nothing                                                       |  |  |
| Good and perfect sir                                          |  |  |
| No more suggestions                                           |  |  |
| Good                                                          |  |  |
| Best teacher for accounts , very excellent teaching           |  |  |
| Very good                                                     |  |  |
| Increase your handwriting size sir while writing on the board |  |  |
| Good                                                          |  |  |
| Not good                                                      |  |  |
| Low voice                                                     |  |  |
|                                                               |  |  |
| Good and excellent teaching                                   |  |  |
| Ntg                                                           |  |  |
| Good                                                          |  |  |

### Сору Subject Knowledge 65 responses 32 (49.2%) 18 (27.7%) 3 (4.6%) 7 (10.8%) 5 (7.7%)

4 (6.2%)

7 (10.8%)

| Any other suggestion?           |
|---------------------------------|
| 9 responses                     |
|                                 |
| No                              |
| Nothing                         |
| Poor                            |
| Sir will not come to class only |
| Very good                       |
| Ok                              |
| Good                            |

#### Сору Subject Knowledge 30 responses 30 30 (100%) 20 10 0 (0%) 0 (0%) 0 (0%) 0 (0%) 0 2 3 1 4 5

#### Сору Subject Knowledge 97 responses 100 83 (85.6%) 75 50 25 2 (2.1%) 1 (1%) 0 (0%) 11 (11.3%) 0 2 1 3 4 5

#### Сору Subject Knowledge 5 responses 4 4 (80%) 3 2 1 1 (20%) 0 (0%) 0 (0%) 0 (0%) 0 2 1 3 4 5

#### Сору Subject Knowledge 73 responses 60 55 (75.3%) 40 20 14 (19.2%) 2 (2.7%) 1 (1.4%) 1 (1.4%) 0 2 3 4 5 1

#### Сору Subject Knowledge 67 responses 60 40 41 (61.2%) 20 15 (22.4%) 1 (1.5%) 5 (7.5%) 5 (7.5%) 0 1 2 3 4 5