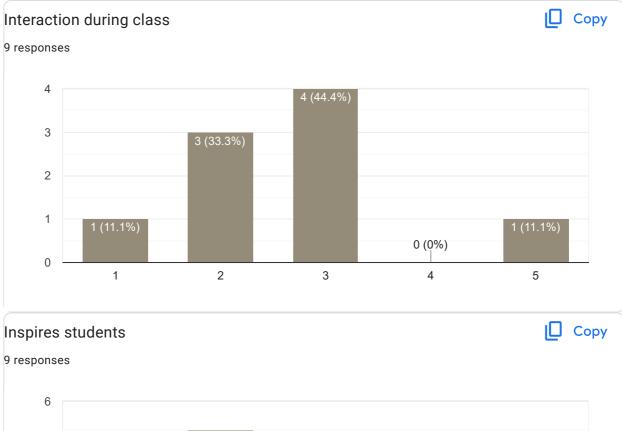

on?                        |
| 0 responses                                  |
| No responses yet for this question.          |

Feedback on Faculty











1 response

PRINCIPAL M.I.T. FIRST GRADE COLLEGE # F-29/1, 3rd Stage, Industrial Suburt Fort Mohalla, Mysuru-570 008

Worst faculty of this college and not even have proper responsibility...

Ø

Google Forms











Сору





1 response

Good communication

Feedback for Faculty

Feedback on Sub-TM-I



















0 responses

No responses yet for this question.

Feedback for Faculty

Feedback on Sub-Stats





#### Сору Interaction during class 9 responses 8 7 (77.8%) 6 4 2 2 (22.2%) 0 (0%) 0 (0%) 0 (0%) 0 1 2 3 5 4





## Any other suggestion?

0 responses

No responses yet for this question.

#### Feedback on Faculty













#### Any other suggestion?

0 responses

No responses yet for this question.

Feedback on Faculty

Сору











## Any other suggestion?

0 responses

No responses yet for this question.

Feedback on Faculty













### Any other suggestion?

0 responses

No responses yet for this question.

#### Feedback on Faculty

Сору





#### Сору Interaction during class 9 responses 8 8 (88.9%) 6 4 2 0 (0%) 0 (0%) 0 (0%) 0 2 5 1 3 4





This content is neither created nor endorsed by Google. Report Abuse - Terms of Service - Privacy Policy



ĺ

#### Сору Subject Knowledge 97 responses 100 83 (85.6%) 75 50 25 2 (2.1%) 1 (1%) 0 (0%) 11 (11.3%) 0 2 1 3 4 5





#### Сору **Overall Rating** 97 responses 100 75 50 25 0 (0%) 0 (0%) 0 (0%) 0 2 3 5 1 4

# Any other suggestion? 19 responses