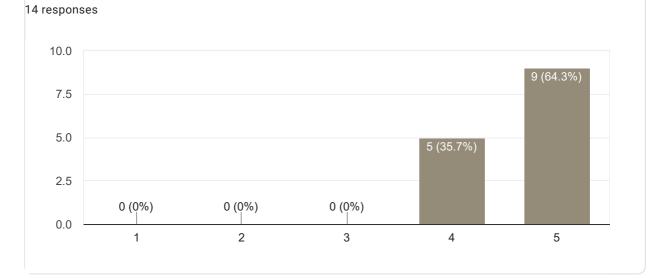

#### Feedback on Sub: Health & Wellness

3 (10%)

2

2.5

0.0

Inspires students

1

3

4

5

Сору

This content is neither created nor endorsed by Google. Report Abuse - Terms of Service - Privacy Policy