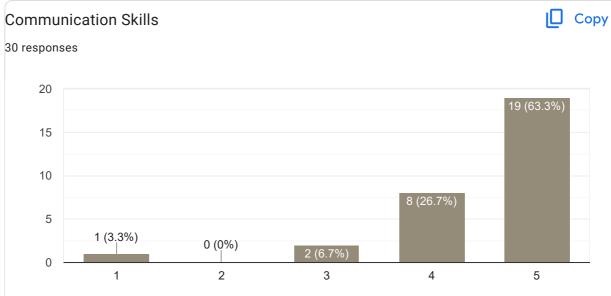

tuality in taking Classes

30 responses 15 10 5 2 (6.7%) 1 (3.3%) 3 (10%) 3 (10%) 3 (10%)1 (36.7%)

1

Сору







#### Сору Inspires students 30 responses 10.0 9 (30%) 7.5 7 (23.3%) 7 (23.3%) 5.0 4 (13.3%) 2.5 0.0 1 2 3 4 5

#### **Overall Rating**

Сору





#### Any other suggestion?

4 responses

No suggestions

Understanding difficult

Understanding difficult

Gud teaching

Feedback on Faculty

Feedback on sub-MM





### Interaction during class





Сору







D

#### Сору Subject Knowledge 30 responses 30 30 (100%) 20 10 0 (0%) 0 (0%) 0 (0%) 0 (0%) 0 2 3 1 4 5





#### Сору **Overall Rating** 30 responses 30 25 (83.3%) 20 10 5 (16.7%) 0 (0%) 0 (0%) 0 (0%) 0 1 2 3 4 5

### Any other suggestion?

3 responses

Super.....

Super

Thank you







1 (3.3%)

6 (20%)

1 (3.3%)

0 (0%)





#### Сору Inspires students 30 responses 20 19 (63.3%) 15 10 7 (23.3%) 5 1 (3.3%) 0 (0%) 0 2 3 4 5 1



### Any other suggestion?

2 responses

Awesome communication

Good communication

Feedback on Faculty

Feedback on Sub-kannada





# Interaction during class





Сору





#### Any other suggestion?

2 responses

ಅದ್ಬುತ.....

ಅದ್ಭುತ...







Feedback on Faculty





#### Interaction during class





Сору

Сору







#### Any other suggestion?

1 response

We need some important article and current situation of court cases





### Interaction during class





Сору







#### Any other suggestion?

4 responses

Nice....

Very nice

Fav teacher vry humble,Kind hearted

Wow

#### Feedback on Faculty

#### Feedback on Sub: Health & Wellness











3 (10%)

2

2.5

0.0

Inspir