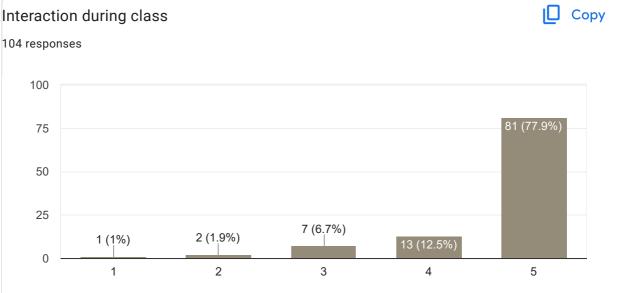

#### Сору Interaction during class 82 responses 40 40 (48.8%) 30 27 (32.9%) 20 10 11 (13.4%) 3 (3,7%) 1 (1.2%) 0 1 2 3 4 5

ĺ