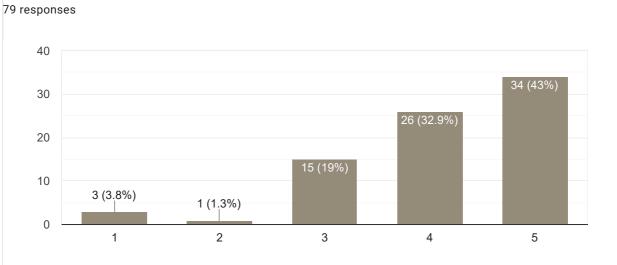

ity       |  |  |
| Try to give more notes |  |  |
| √tg                    |  |  |
| Feedback on Faculty    |  |  |

Feedback on Sub- Statistics



### Subject Knowledge







#### Сору **Overall Rating** 75 responses 80 71 (94.7%) 60 40 20 3 (4%) 1 (1.3%) 0 (0%) 0 (0%) 0 2 1 3 4 5

# Any other suggestion? 16 responses No No Nothing Good, supportive, well teaching , perfect and caring adout the student and good hearted sir Very good Best teacher , very excellent teaching , friendly to students Sir your excellent teacher Most friendly teacher with students Need more communication with us during classes Best and friendly teacher Noo Ntg Very good Feedback on Faculty

Feedback on Sub-Statistics







# Any other suggestion? 6 responses No Nothing Good Not bad Noo

Feedback on Faculty









### Сору **Overall Rating** 80 responses 40 38 (47.5%) 30 25 (31.3%) 20 13 (16.3%) 10 3 (3.8%) 1 (1.3%) 0 2 3 5 1 4

| Any other suggestion?                                               |
|---------------------------------------------------------------------|
| 1 responses                                                         |
| No                                                                  |
| Nothing                                                             |
| Nothing                                                             |
| No                                                                  |
| Gud mam                                                             |
| Notes and teaching is really good                                   |
| Good