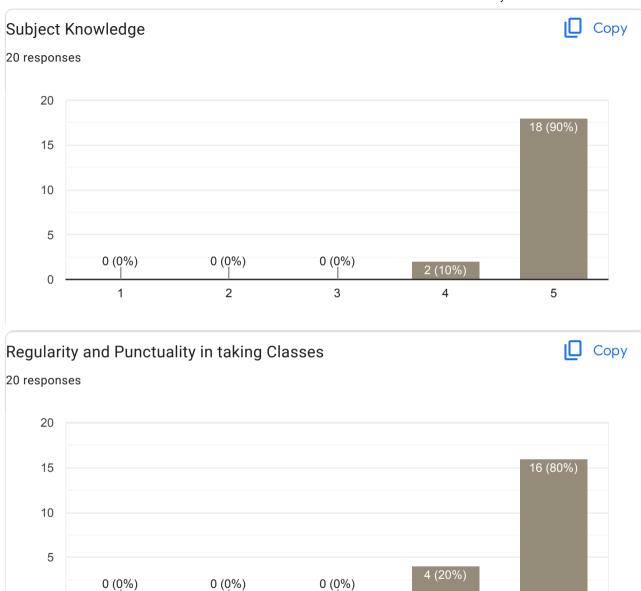

# Mcom- III semester 2022-23 Feedback on Faculty

20 responses

**Publish analytics** 

Feedback for Misba Sabreen S-Sub: Business Reserch Methods

| Any other suggestion? |  |
|-----------------------|--|
| 4 responses           |  |
|                       |  |
| Nothing               |  |
| Good                  |  |
| No suggestion         |  |
| Nothing               |  |

Feedback for Dr. Sunitha S P - Sub: International Business