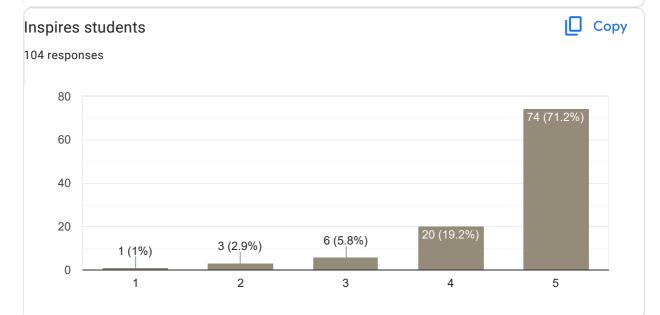

### Сору Inspires students 104 responses 60 48 (46.2%) 40 40 (38.5%) 20 3 (2.9%) 11 (10.6%) 2 (1.9%) 0 2 3 5 1 4