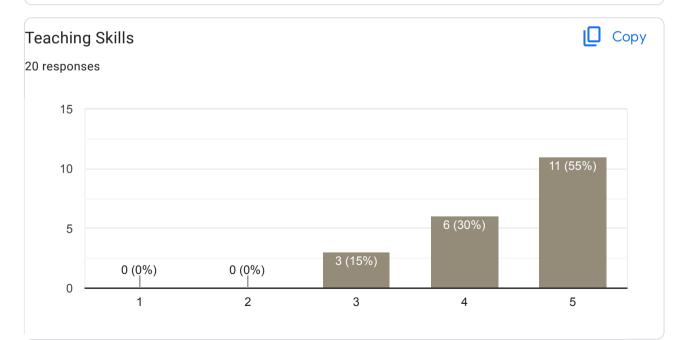

# Mcom- III semester 2022-23 Feedback on Faculty

20 responses

**Publish analytics** 

Feedback for Misba Sabreen S-Sub: Business Reserch Methods

| Any other suggestion? |  |
|-----------------------|--|
| 4 responses           |  |
|                       |  |
| Nothing               |  |
| Good                  |  |
| No suggestion         |  |
| Nothing               |  |