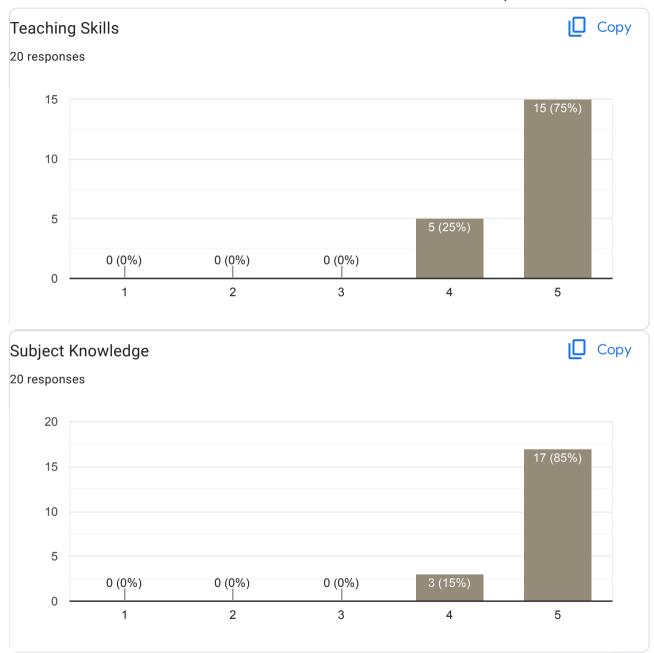

|  |
| Nothing              |  |

This content is neither created nor endorsed by Google. Report Abuse - Terms of Service - Privacy Policy

# **Google** Forms





# Mcom- III semester 2022-23 Feedback on Faculty

20 responses

**Publish analytics** 

Feedback for Misba Sabreen S-Sub: Business Reserch Methods









| Any other suggestion? |  |
|-----------------------|--|
| 4 responses           |  |
|                       |  |
| Nothing               |  |
| Good                  |  |
| No suggestion         |  |
| Nothing               |  |

Feedback for Dr. Sunitha S P - Sub: International Business











### Any other suggestion?

4 responses

Nothing

Ntg

No suggestion

Nothing

### Feedback for Faculty

Feedback for Arun Kumar K - Sub: Portfolio Management









| ny other suggestion? |  |
|----------------------|--|
| esponses             |  |
|                      |  |
| Jothing              |  |
| liee                 |  |
| lice                 |  |
| lo suggestion        |  |
|                      |  |
| lothing              |  |

## Feedback for Faculty

Feedback for - Sub: Indirect Tax Law and Practice













## Any other suggestion?

4 responses

Nothing

Nth

No suggestion

Nothing

## Feedback for Faculty

Feedback for Dr. Sunitha S P - Sub: Marginal Costing & Decision making











| Any other suggestion? |  |
|-----------------------|--|
| 4 responses           |  |
|                       |  |
| Nothing               |  |
| Ntg                   |  |
| No suggestion         |  |
| Nothing               |  |

This c