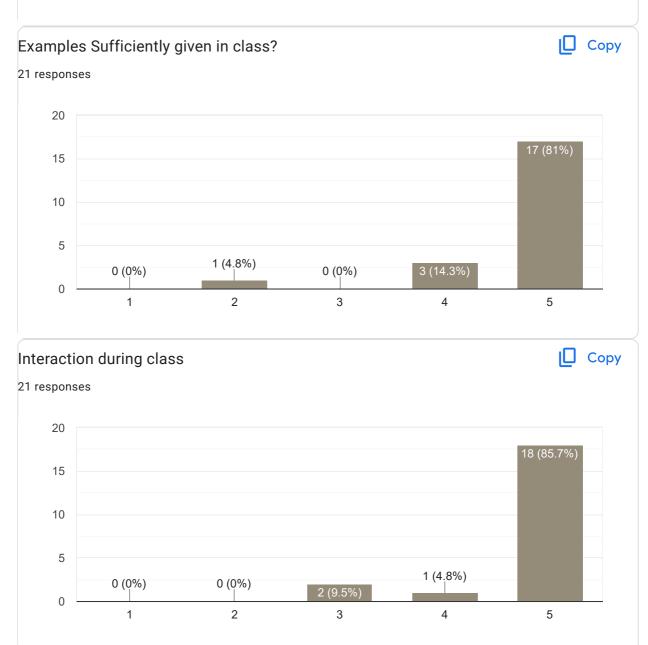

## Interaction during class

Сору

## Any other suggestion?

9 responses

No

Please give your printed notes which help us to understand properly what your teaching....so please provide notes before you teach

Explain topics in English as well as kannada.