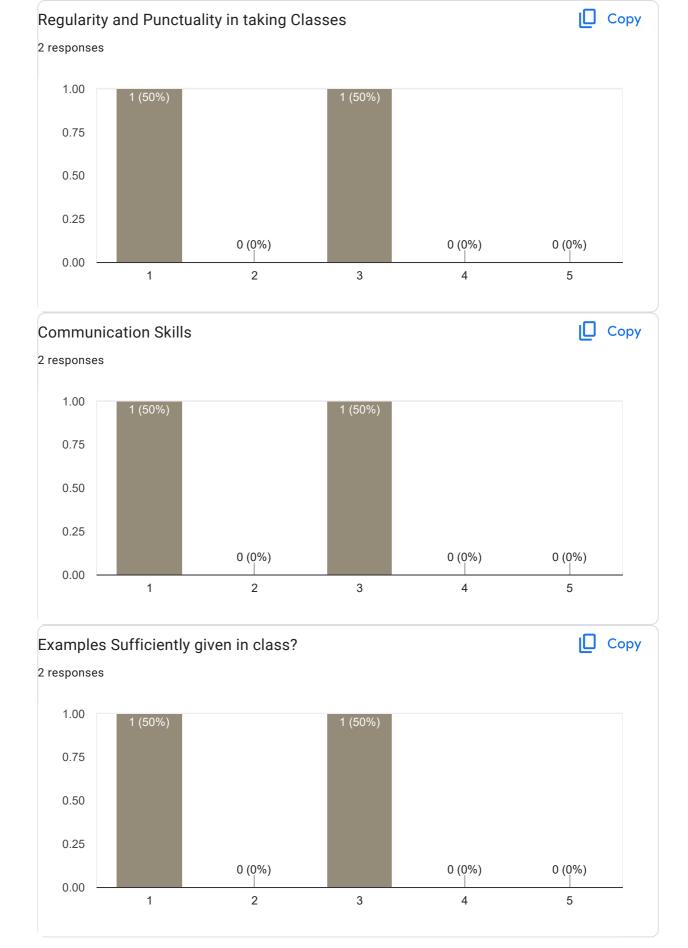

by Google. Report Abuse - Terms of Service - Privacy Policy

## **Google** Forms

handrojtut PRINCIPAL M.I.T. FIRST GRADE COLLEGE # F-29/1, 3rd Stage, Industrial Suburt Fort Mohalla, Mysuru-570 008

# Feedback on Faculty

2 responses

#### **Publish analytics**

#### Feedback on Sub- Cost Accounting











#### Any other suggestion?

2 responses

They are very strict regarding internals marks

Nothing

#### Feedback on Faculty













Nothing

Feedback on Faculty

Feedback on sub-Statistics







2 responses

They have to reduce the usage of text book

Have to learn how to interact with students...

### Feedback on Faculty







### **Overall Rating**



# Any other suggestion?

2 responses

Best teacher

Very good and practical faculty

Сору

### Feedback on Faculty







Ø





Feedback on Faculty







Nothing

Feedback on Faculty







1 response

Very good faculty and nice gentlemen











1 response

One of the good faculty in this college and some other faculty has to learn from this teacher that how to interact with students...







1 response

Nothing

Feedback on Faculty

















1 response

They do not teach deeply about topic or lesson

| Name of the faculty                          |
|----------------------------------------------|
| 0 responses                                  |
| No responses yet for this question.          |
| Teaching Skills                              |
| 0 responses                                  |
| No responses yet for this question.          |
| Subject Knowledge                            |
| 0 response