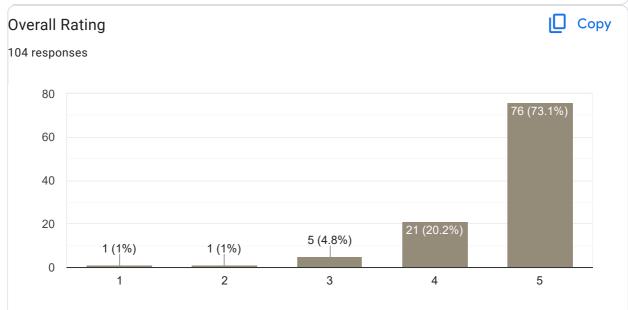

### Сору **Overall Rating** 65 responses 30 27 (41.5%) 25 (38.5%) 20 10 2 (3,1%) 1 (1.5%) 0 1 2 3 4 5