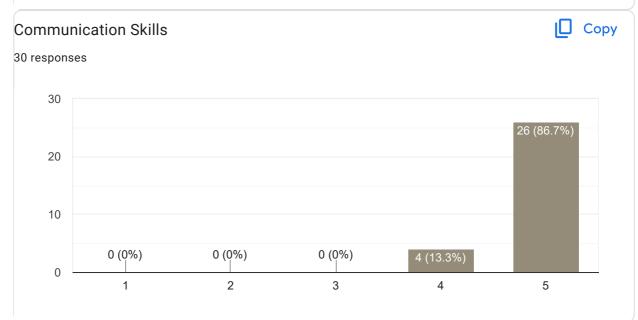

#### Сору **Communication Skills** 104 responses 60 60 (57.7%) 40 32 (30.8%) 20 2 (1.9%) 2 (1.9%) 8 (7.7%) 0 1 2 3 4 5