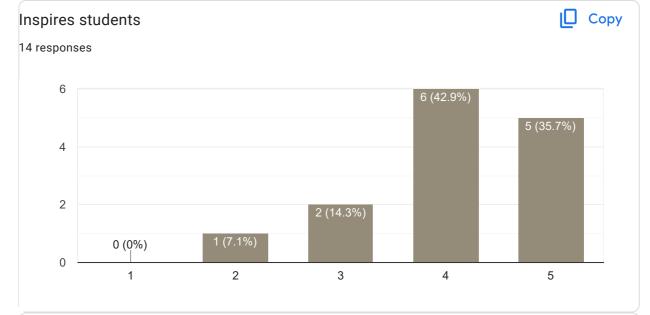

### Сору Inspires students 104 responses 60 48 (46.2%) 40 40 (38.5%) 20 3 (2.9%) 11 (10.6%) 2 (1.9%) 0 2 3 5 1 4