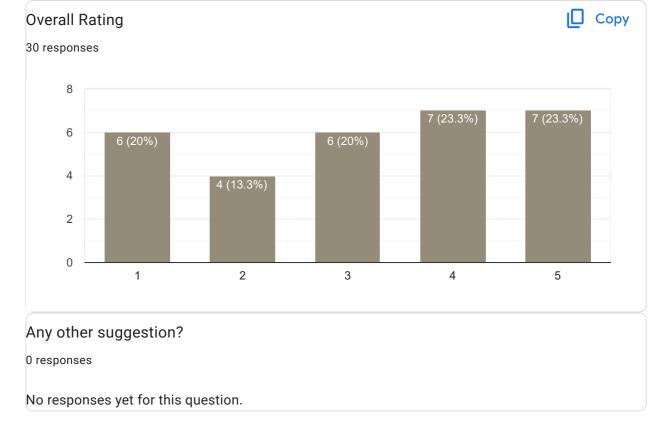

#### **Overall Rating**

Сору

#### Any other suggestion?

4 responses

No suggestions

Understanding difficult

Understanding difficult

Gud teaching

Feedback on Faculty

Feedback on sub-MM