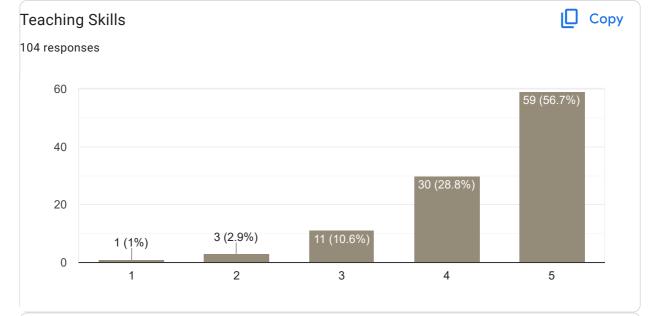

) 2 (1.9%) 8 (7.7%) 0 1 2 3 4 5



### Сору Inspires students 104 responses 60 48 (46.2%) 40 40 (38.5%) 20 3 (2.9%) 11 (10.6%) 2 (1.9%) 0 2 3 5 1 4



# Any other suggestion?

6 responses

No suggestions

Good teaching

Give some time to students and make them easier to understand and help students by asking Easier questions in viva, and let them make seminar by watching the paper

Good

Not bad ok ok

No

Feedback on Faculty

Feedback on sub-MPA















Ø

# Subject Knowledge







0 (0%)

0 (0%)

0 (0%)



10 (23.8%)

#### Сору **Overall Rating** 42 responses 40 34 (81%) 30 20 10 1 (2.4%) 7 (16.7%) 0 (0%) 0 (0%) 0 1 2 3 5 4

### Any other suggestion?

4 responses

Nice teaching

No suggestions

please Control your anger mam

### Feedback on Faculty

# Feedback on Sub: ENGLISH











Сору

# **Communication Skills**





### Сору Inspires students 104 responses 60 56 (53.8%) 40 35 (33.7%) 20 4 (3.8%) 3 (2.9%) 6 (5.8%) 0 1 2 3 4 5



| 0                                                  | 1 (1%) | 2 (1.9%) | 7 (6.7%) |   |   |  |  |
|----------------------------------------------------|--------|----------|----------|---|---|--|--|
| 0 -                                                | 1      | 2        | 3        | 4 | 5 |  |  |
| Any other suggestion?                              |        |          |          |   |   |  |  |
| 7 responses                                        |        |          |          |   |   |  |  |
| No suggestions                                     |        |          |          |   |   |  |  |
| Nice teaching