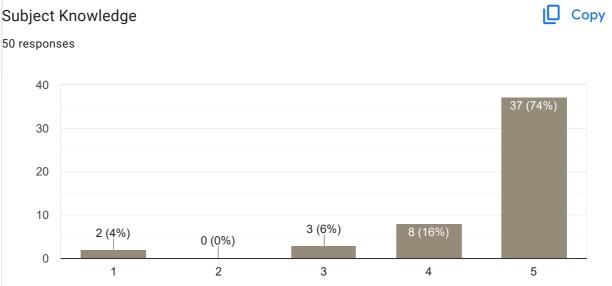

2 3 4 5

# Any other suggestion? 6 responses No Excellent teaching Good No suggestions No suggestions Feedback for Faculty Feedback on Sub-QDT Сору Name of the Faculty 20 responses Pooja D

100%









Сору

### **Communication Skills**





#### Сору Inspires students 21 responses 20 17 (81%) 15 10 5 1 (4.8%) 0 (0%) 0 (0%) 3 (14.3%) 0 3 1 2 4 5







Feedback on Sub- IFRS





## Interaction during class





Сору





## Any other suggestion?

9 responses

No

Please give your printed notes which help us to understand properly what your teaching....so please provide notes before you teach

Explain topics in English as well as kannada.

Good

No suggestions

 $_{\odot}$ 

10

0

2 (4%)

1

0 (0%)

2

Feedback on Faculty

Feedback on Sub- IDT-I



0 (0%)

3

0

5

## Subject Knowledge







4 5

#### Сору **Overall Rating** 50 responses 40 39 (78%) 30 20 10 3 (6%) 8 (16%) 0 (0%) 0 (0%) 0 1 2 3 4 5

# Any other suggestion? 5 responses No Good No suggestions

Feedback on Faculty











Сору





#### Сору Inspires students 50 responses 30 25 (50%) 20 10 1 (2%) 1 (2%) 5 (10%) 0 1 2 3 4 5



## Any other suggestion?



Feedback on Faculty

Feedback on Sub- FM-I









## Any other suggestion?

4 responses

No

Good

No suggestions

This content is neither created nor endorsed by Google. Report Abuse - Terms of Service - Privacy Policy

## **Google** Forms

ndrojhat PRINCIPAL M.I.T. FIRST GRADE COLLEGE # F-29/1, 3rd Stage, Industrial Suburt Fort Mohalla, Mysuru-570 008

## Feedback on Faculty

30 responses

#### **Publish analytics**

## Feedback on Sub- Fundamentals o