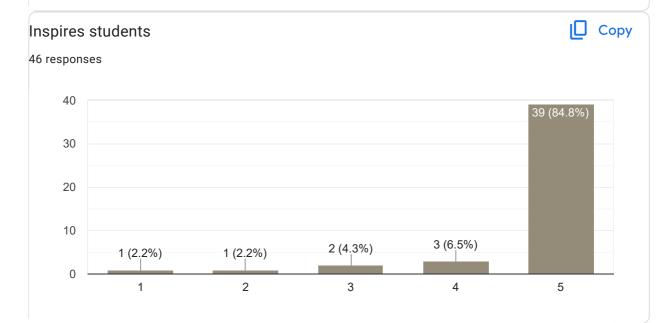

### Сору Inspires students 46 responses 30 20 21 (45.7%) 17 (37%) 10 2 (4.3%) 1 (2.2%) 5 (10.9%) 0 2 3 4 5 1