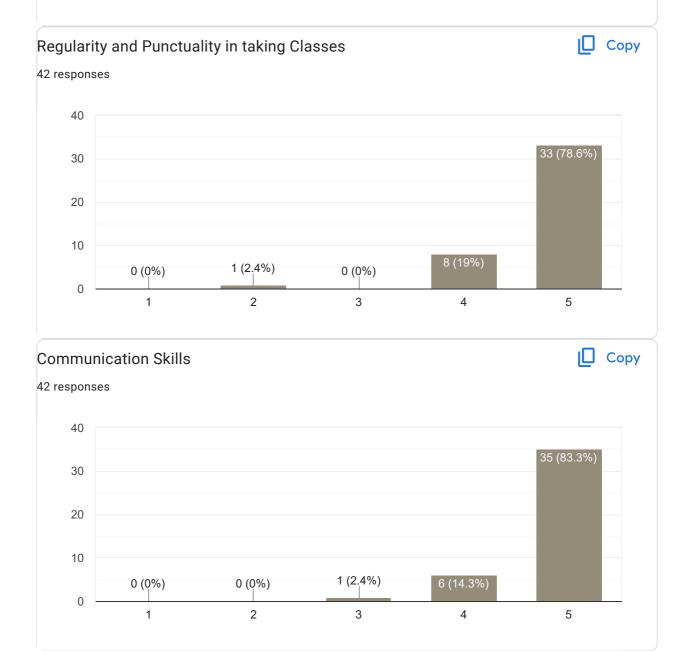

# Regularity and Punctuality in taking Classes

🚺 Сору

#### Сору **Communication Skills** 104 responses 60 60 (57.7%) 40 32 (30.8%) 20 2 (1.9%) 2 (1.9%) 8 (7.7%) 0 1 2 3 4 5