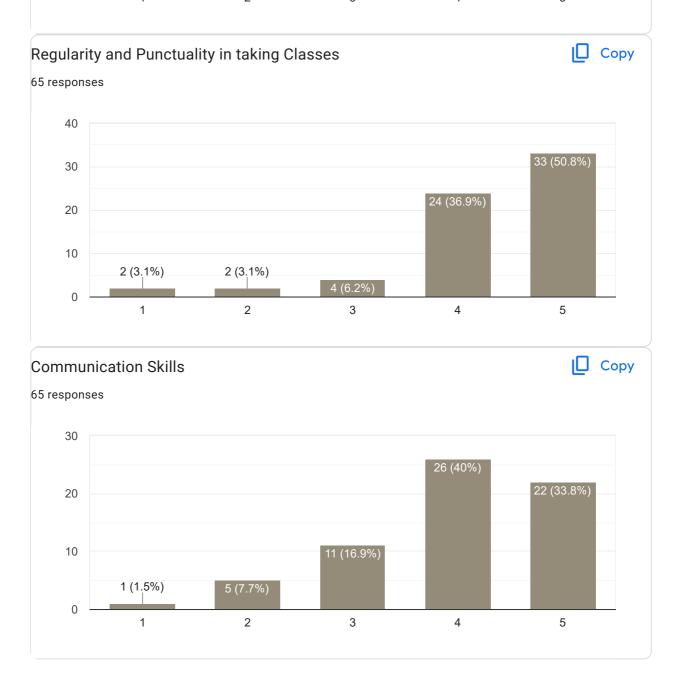

Feedback on Faculty

Feedback on Sub-kannada

#### Сору Interaction during class 82 responses 40 40 (48.8%) 30 27 (32.9%) 20 10 11 (13.4%) 3 (3,7%) 1 (1.2%) 0 1 2 3 4 5

ĺ

### Interaction during class

| Any other suggestion?                            |
|--------------------------------------------------|
| 8 responses                                      |
|                                                  |
| No suggestions                                   |
|                                                  |
| Nice                                             |
| Nice lecture                                     |
|                                                  |
| Boss                                             |
| Good                                             |
|                                                  |
| No                                               |
|                                                  |
| Excellent, supper teaching, supper communication |
| Extraordinary                                    |
|                                                  |
| Feedback on Faculty                              |