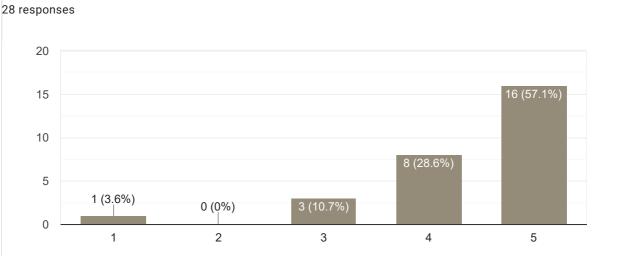

ther suggestion?

4 responses

No suggestions

Understanding difficult

Understanding difficult

Gud teaching

Feedback on Faculty

Feedback on sub-MM





### Interaction during class





Сору







D

#### Сору Subject Knowledge 30 responses 30 30 (100%) 20 10 0 (0%) 0 (0%) 0 (0%) 0 (0%) 0 2 3 1 4 5





#### Сору **Overall Rating** 30 responses 30 25 (83.3%) 20 10 5 (16.7%) 0 (0%) 0 (0%) 0 (0%) 0 1 2 3 4 5

### Any other suggestion?

3 responses

Super.....

Super

Thank you







1 (3.3%)

6 (20%)

1 (3.3%)

0 (0%)





#### Сору Inspires students 30 responses 20 19 (63.3%) 15 10 7 (23.3%) 5 1 (3.3%) 0 (0%) 0 2 3 4 5 1



### Any other suggestion?

2 responses

Awesome communication

Good communication

Feedback on Faculty

Feedback on Sub-kannada





# Interaction during class





Сору





#### Any other suggestion?

2 responses

ಅದ್ಬುತ.....

ಅದ್ಭುತ...







Feedback on Faculty





#### Interaction during class





Сору

Сору







#### Any other suggestion?

1 response

We need some important article and current situation of court cases





### Interaction during class





Сору







#### Any other suggestion?

4 responses

Nice....

Very nice

Fav teacher vry humble,Kind hearted

Wow

#### Feedback on Faculty

#### Feedback on Sub: Health & Wellness











3 (10%)

2

2.5

0.0

Inspires students

1



3

4

5

Сору



This content is neither created nor endorsed by Google. Report Abuse - Terms of Service - Privacy Policy

## **Google** Forms

handrojtut PRINCIPAL M.I.T. FIRST GRADE COLLEGE # F-29/1, 3rd Stage, Industrial Suburt Fort Mohalla, Mysuru-5