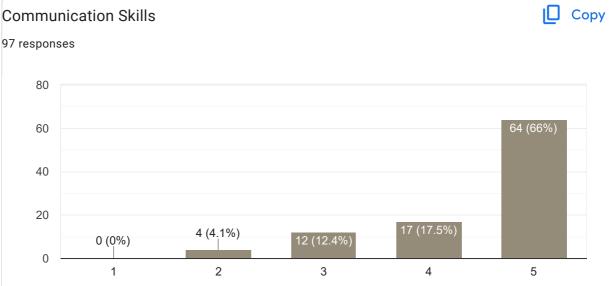

#### Feedback on Faculty

Сору

Сору

97 responses

17 (17.5%)

12 (12.4%)

19 (19.6%) 19 (19.6%)

12 (12.4%)