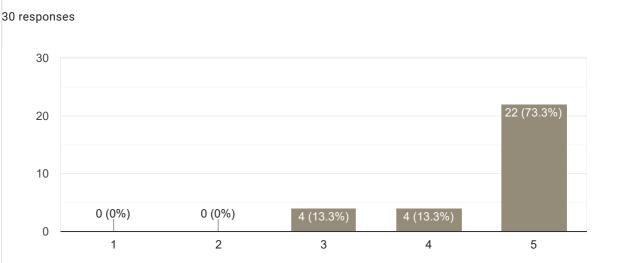

#### Сору Inspires students 30 responses 10.0 9 (30%) 7.5 7 (23.3%) 7 (23.3%) 5.0 4 (13.3%) 2.5 0.0 1 2 3 4 5