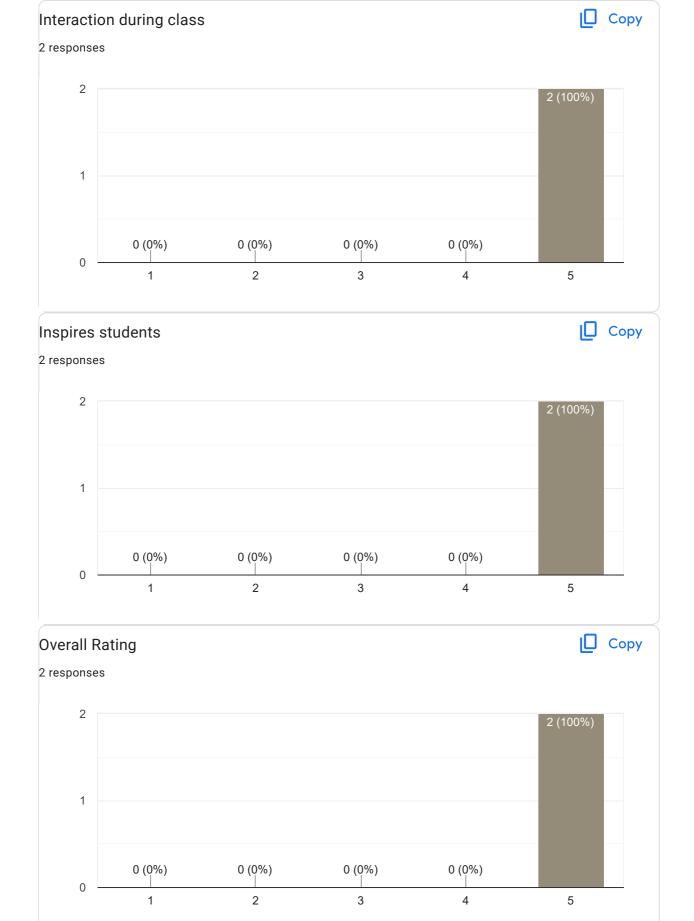

Feedback on Faculty

Feedback on Sub-kannada

#### Сору Interaction during class 82 responses 40 40 (48.8%) 30 27 (32.9%) 20 10 11 (13.4%) 3 (3,7%) 1 (1.2%) 0 1 2 3 4 5

ĺ