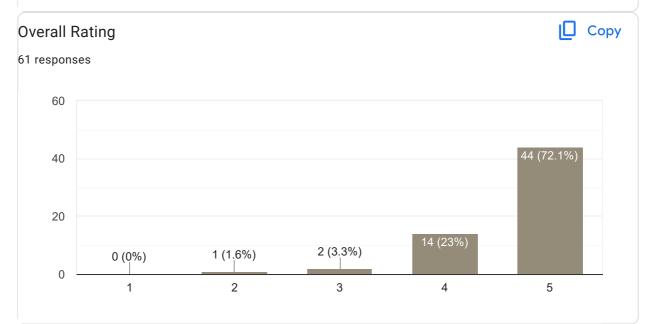

### Сору **Overall Rating** 65 responses 30 27 (41.5%) 25 (38.5%) 20 10 2 (3,1%) 1 (1.5%) 0 1 2 3 4 5