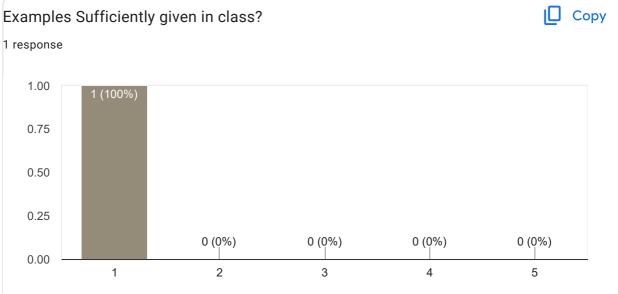

| Name of the faculty                          |
|----------------------------------------------|
| 0 responses                                  |
| No responses yet for this question.          |
| Teaching Skills                              |
| 0 responses                                  |
| No responses yet for this question.          |
| Subject Knowledge                            |
| 0 responses                                  |
| No responses yet for this question.          |
| Regularity and Punctuality in taking Classes |
| 0 responses                                  |
| No responses yet for this question.          |
| Communication Skills                         |
| 0 responses                                  |
| No responses yet for this question.          |
| Examples Sufficiently given in class?        |
| 0 responses                                  |
| No responses yet for this question.          |
| Interaction during class                     |
| 0 responses                                  |
| No responses yet for this question.          |
| Inspires students                            |
| 0 responses                                  |
| No responses yet for this question.          |
| Overall Rating                               |
| 0 responses                                  |
| No responses yet for this question.          |
| Any other suggestion?                        |
| 0 responses                                  |
| No responses yet for this question.          |