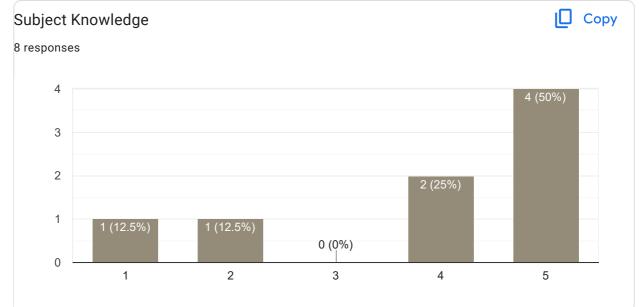

#### Сору Subject Knowledge 5 responses 4 4 (80%) 3 2 1 1 (20%) 0 (0%) 0 (0%) 0 (0%) 0 2 1 3 4 5