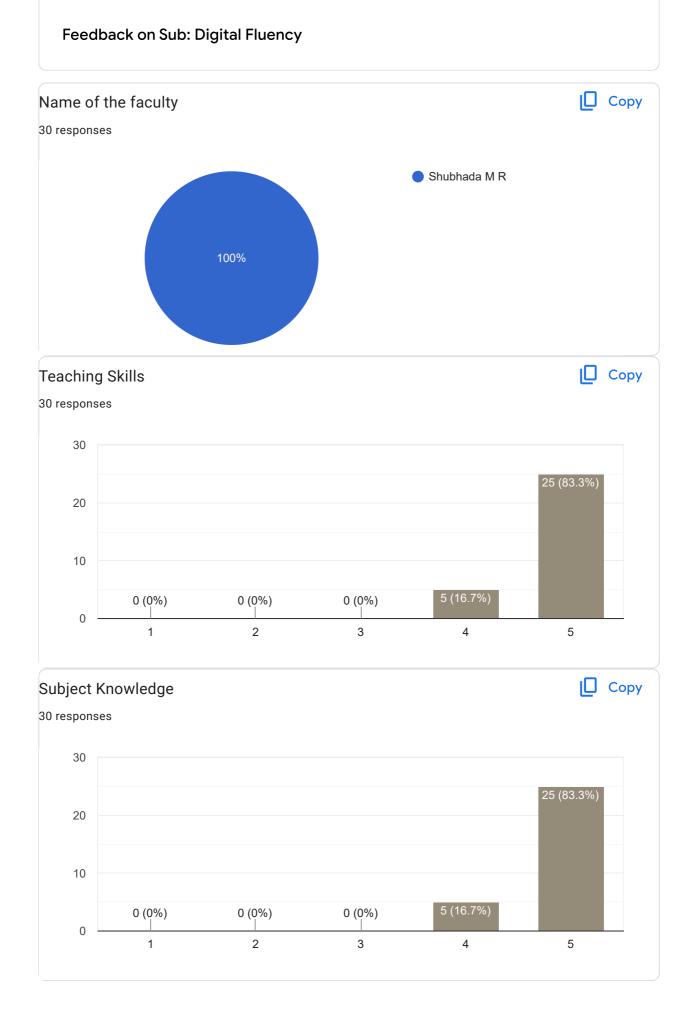

Feedback on Sub: Digital Fluency

Сору

#### **Communication Skills**

1 (1%)

0 (0%)

11 (10.6%)

25 (24%)

#### Сору Inspires students 104 responses 80 60 62 (59.6%) 40 30 (28.8%) 20 3 (2.9%) 1 (1%) 8 (7.7%) 0 1 2 3 4 5