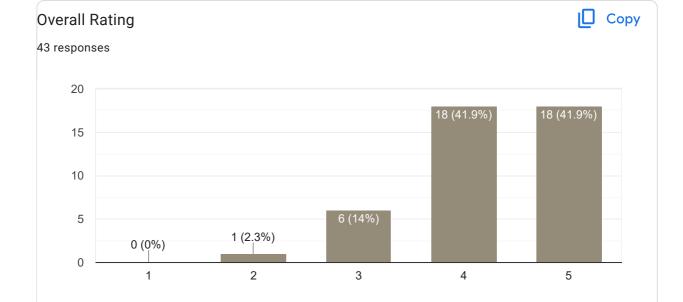

Very good teaching A and easily understanding the concept

No

No comments, teaching well

Excellent teaching

Feedback on Faculty

#### Feedback on Sub: Computer Networks

Сору

1 (1.4%)

1 (1.4%)

1 (1.4%)

16 (21.9%)

# Any other suggestion?

11 responses

Ntg

Some more explanation is required..

Nothing

no other suggestions

On other suggestions

No other suggestion

There is no suggestions for him.. Because I didn't saw any mistakes or faults in his teaching..

Teaching very better easy to carry points

**Excellent teaching** 

We are lucky to have him

No comments, good