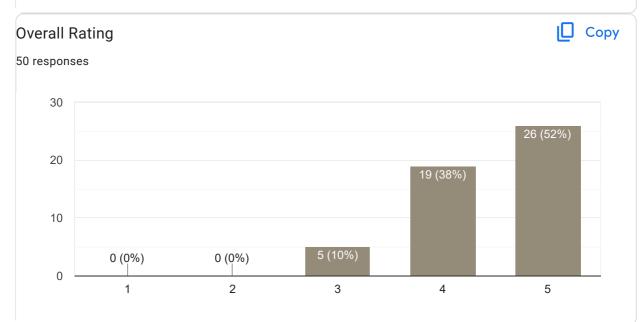

### Сору **Overall Rating** 80 responses 40 38 (47.5%) 30 25 (31.3%) 20 13 (16.3%) 10 3 (3.8%) 1 (1.3%) 0 2 3 5 1 4

| Any other suggestion?                                               |
|---------------------------------------------------------------------|
| 1 responses                                                         |
| No                                                                  |
| Nothing                                                             |
| Nothing                                                             |
| No                                                                  |
| Gud mam                                                             |
| Notes and teaching is really good                                   |
| Good                                                                |
| Ok                                                                  |
| Need more clear notes to read and give important questions for exam |
| Boaring                                                             |
| Try to give more important questions                                |
| Feedback on Faculty                                                 |