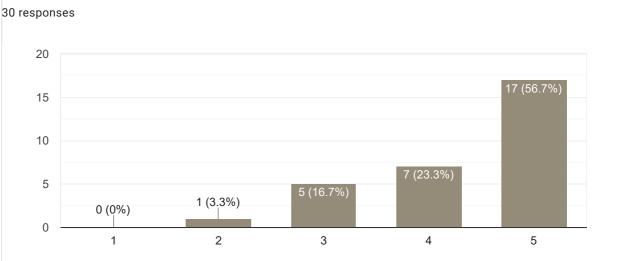

#### Сору Subject Knowledge 65 responses 60 43 (66.2%) 40 20 15 (23.1%) 1 (1.5%) 1 (1.5%) 5 (7.7%) 0 2 1 3 4 5

### Сору **Overall Rating** 65 responses 30 27 (41.5%) 25 (38.5%) 20 10 2 (3,1%) 1 (1.5%) 0 1 2 3 4 5