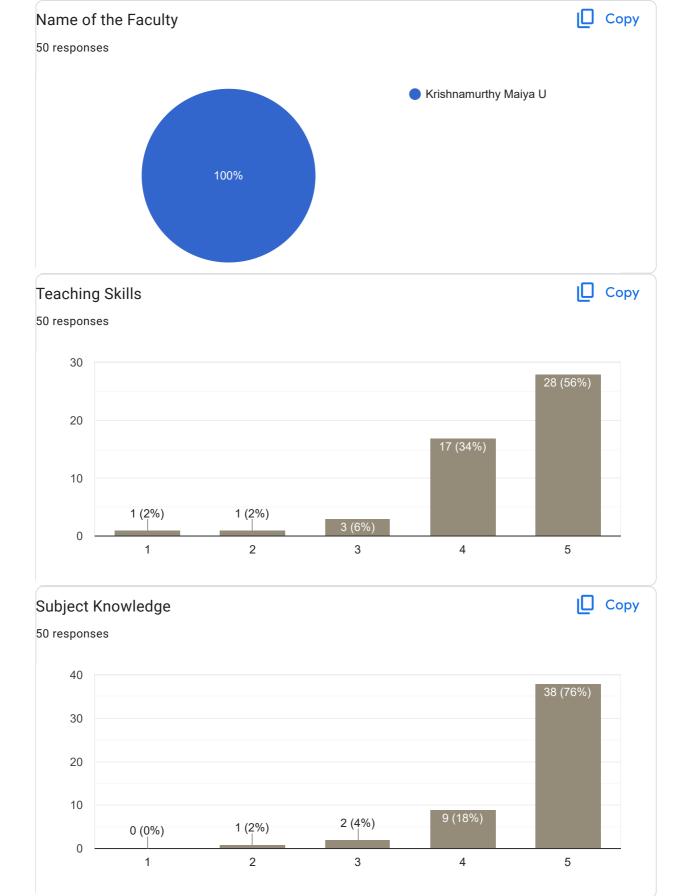

Good

No suggestions

No suggestions

When you are taking classes speaks loudly sir

Feedback for Faculty

Feedback on Sub- QDT

D