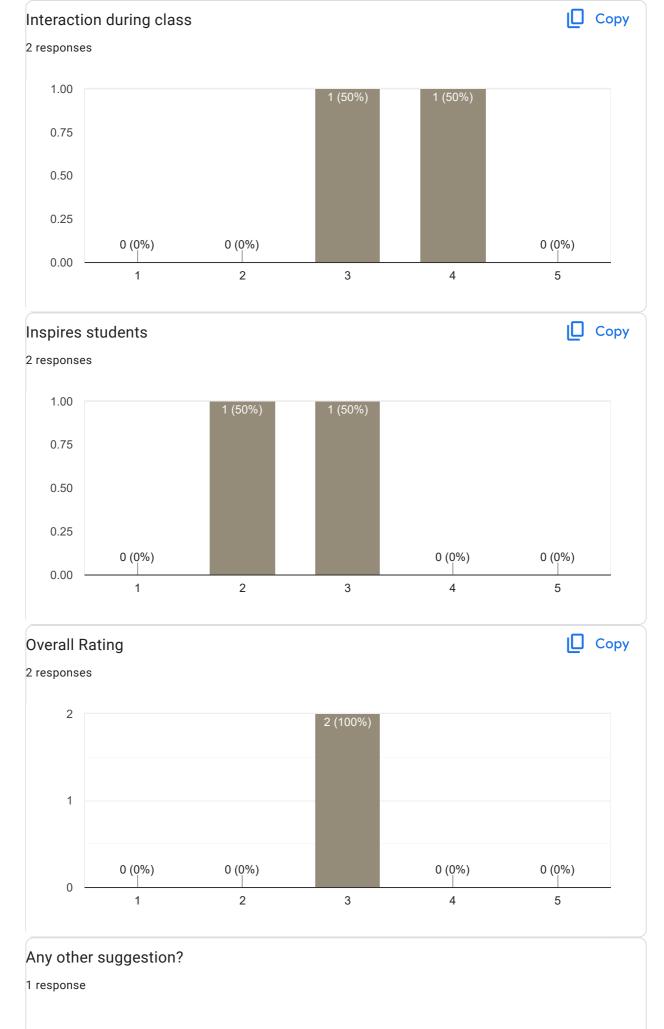

Feedback on Sub- English

### Interaction during class

| Any other suggestion?                                  |
|--------------------------------------------------------|
| 16 responses                                           |
| No                                                     |
| Nothing                                                |
| Nothing                                                |
| Excellent in teaching                                  |
| Good                                                   |
| I love her teaching and the way of interacting with us |
| Story teller                                           |
| Excellent                                              |
| Good at all                                            |
| Only English is not good                               |
| Awesome teaching                                       |
| Ntg                                                    |
| Good                                                   |
| Feedback on Faculty                                    |

# Regularity and Punctuality in taking Classes

🚺 Сору

### Сору Inspires students 89 responses 80 60 62 (69.7%) 40 20 20 (22.5%) 5 (5.6%) 2 (2.2%) 0 (0%) 0 1 2 3 5 4 Сору **Overall Rating**

### Any other suggestion?

11 responses

No

Nothing

Nothing

Good and well teaching

Very friendly and good teaching

KING