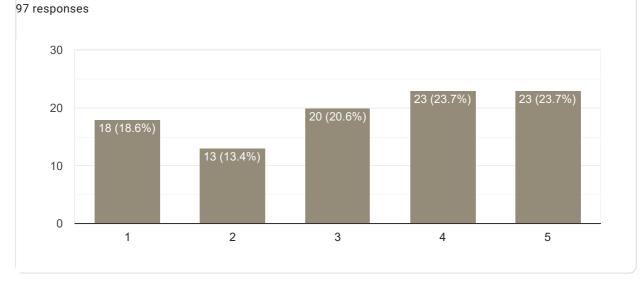

#### Feedback on Faculty

#### Feedback on Sub: Health & Wellness

3 (10%)

2

2.5

0.0

Inspires students

1

3