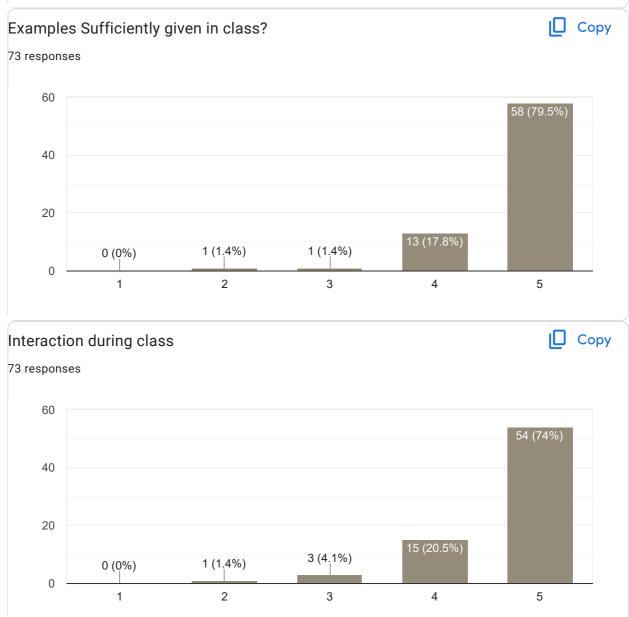

#### Feedback on Sub: Computer Networks

Сору

1 (1.4%)

1 (1.4%)

1 (1.4%)

16 (21.9%)

# Interaction during class

Сору