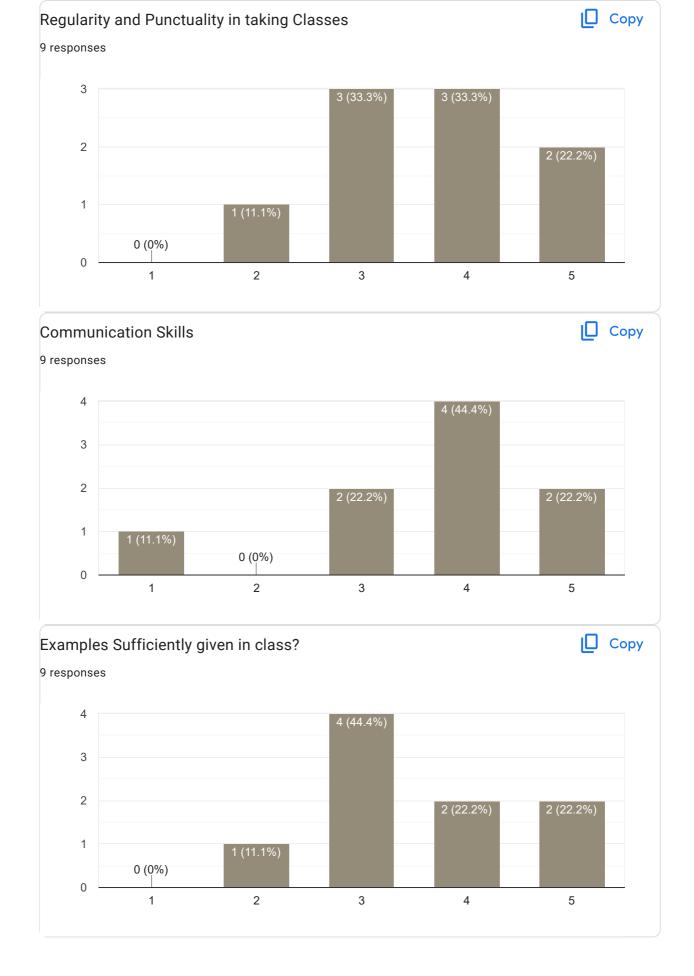

Stage, Industrial Suburt Fort Mohalla, Mysuru-570 008

Worst faculty of this college and not even have proper responsibility...

Ø

Google Forms











Сору





1 response

Good communication

Feedback for Faculty

Feedback on Sub-TM-I



















0 responses

No responses yet for this question.

Feedback for Faculty

Feedback on Sub-Stats





#### Сору Interaction during class 9 responses 8 7 (77.8%) 6 4 2 2 (22.2%) 0 (0%) 0 (0%) 0 (0%) 0 1 2 3 5 4





## Any other suggestion?

0 responses

No responses yet for this question.

#### Feedback on Faculty













#### Any other suggestion?

0 responses

No responses yet for this question.

Feedback on Faculty

Сору











## Any other suggestion?

0 responses

No responses yet for this question.

Feedback on Faculty













### Any other suggestion?

0 responses

No responses yet for this question.

#### Feedback on Faculty

Сору





#### Сору Interaction during class 9 responses 8 8 (88.9%) 6 4 2 0 (0%) 0 (0%) 0 (0%) 0 2 5 1 3 4





This content is neither created nor endorsed by Google. Report Abuse - Terms of Service - Privacy Policy



ĺ

#### Сору Subject Knowledge 97 responses 100 83 (85.6%) 75 50 25 2 (2.1%) 1 (1%) 0 (0%) 11 (11.3%) 0 2 1 3 4 5





#### Сору **Overall Rating** 97 responses 100 75 50 25 0 (0%) 0 (0%) 0 (0%) 0 2 3 5 1 4

# Any other suggestion? 19 responses No Good Good person No suggestion can be given to a perfect teacher according to me Nothing Supr teaching.. Inspiration 💙 Don't angry when students will Talking No suggestion Superb knowledge Nothing Love u sir Feedback o