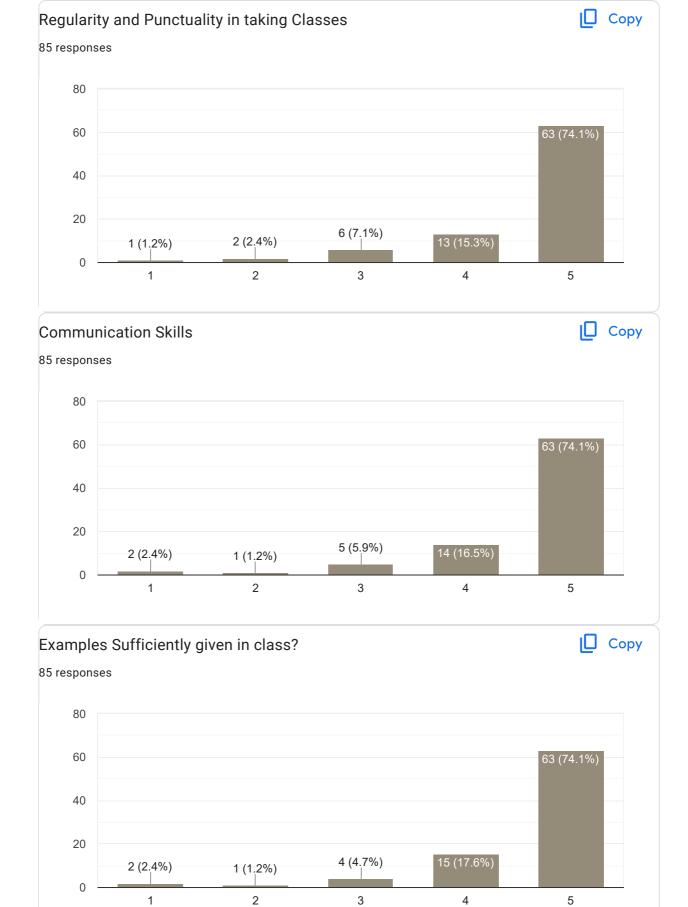

|  |  |
| Best teacher for accounts , very excellent teaching           |  |  |
| Very good                                                     |  |  |
| Increase your handwriting size sir while writing on the board |  |  |
| Good                                                          |  |  |
| Not good                                                      |  |  |
| Low voice                                                     |  |  |
|                                                               |  |  |
| Good and excellent teaching                                   |  |  |
| Ntg                                                           |  |  |
| Good                                                          |  |  |

Feedback on Faculty

Feedback on Sub- Corporate Accounting







### Interaction during class





Сору

Сору







### Any other suggestion?

| Any other suggestion?                                                                      |  |  |  |
|--------------------------------------------------------------------------------------------|--|--|--|
| 2 responses                                                                                |  |  |  |
| Νο                                                                                         |  |  |  |
| Nothing                                                                                    |  |  |  |
| Nothing                                                                                    |  |  |  |
| No