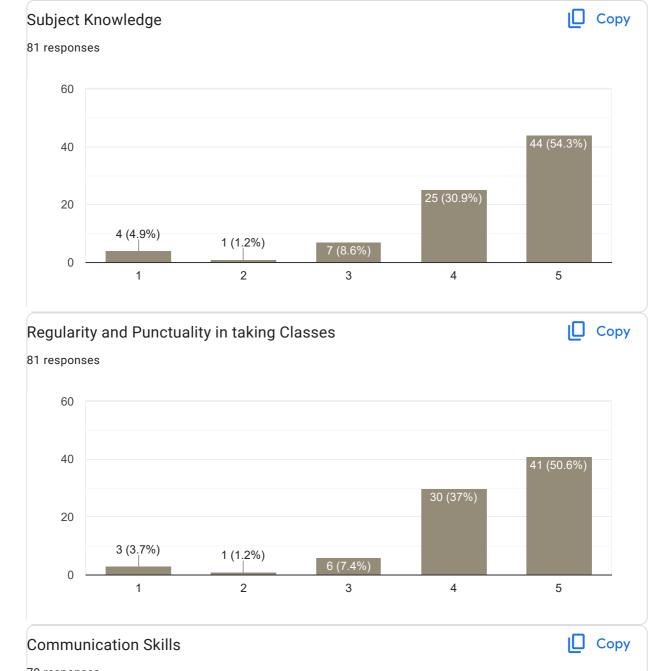

ality       |  |  |
| Try to give more notes |  |  |
| √tg                    |  |  |
| Feedback on Faculty    |  |  |

Feedback on Sub- Statistics



### Subject Knowledge







#### Сору **Overall Rating** 75 responses 80 71 (94.7%) 60 40 20 3 (4%) 1 (1.3%) 0 (0%) 0 (0%) 0 2 1 3 4 5

# Any other suggestion? 16 responses No No Nothing Good, supportive, well teaching , perfect and caring adout the student and good hearted sir Very good Best teacher , very excellent teaching , friendly to students Sir your excellent teacher Most friendly teacher with students Need more communication with us during classes Best and friendly teacher Noo Ntg Very good Feedback on Faculty

Feedback on Sub-Statistics







# Any other suggestion? 6 responses No Nothing Good Not bad Noo

Feedback on Faculty









### Сору **Overall Rating** 80 responses 40 38 (47.5%) 30 25 (31.3%) 20 13 (16.3%) 10 3 (3.8%) 1 (1.3%) 0 2 3 5 1 4

| Any other suggestion?                                               |
|---------------------------------------------------------------------|
| 1 responses                                                         |
| No                                                                  |
| Nothing                                                             |
| Nothing                                                             |
| No                                                                  |
| Gud mam                                                             |
| Notes and teaching is really good                                   |
| Good