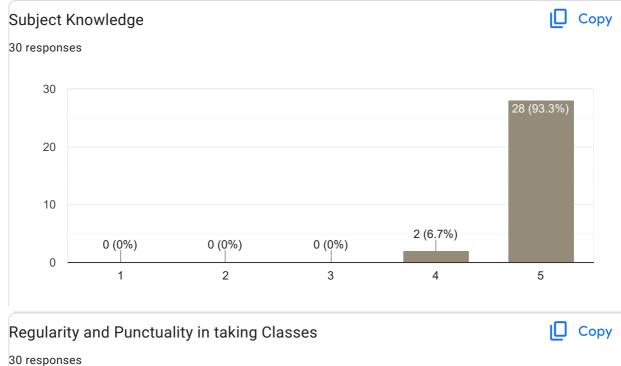

#### Сору Subject Knowledge 67 responses 60 40 41 (61.2%) 20 15 (22.4%) 1 (1.5%) 5 (7.5%) 5 (7.5%) 0 1 2 3 4 5