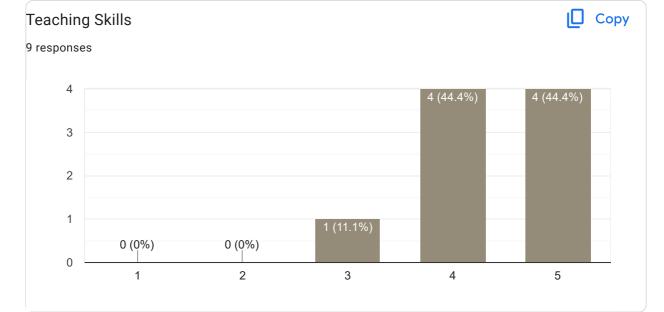

## V Sem BCA 2022-23 Feedback on Faculty 43 responses **Publish analytics** Feedback on Sub: Software Testing Сору Name of the faculty 43 responses Suhas B Raj 100% Сору **Teaching Skills** 43 responses 20 20 (46.5%) 16 (37.2%) 15 10 6 (14%) 5 1 (2.3%) 0 (0%) 0 1 2 3 4 5