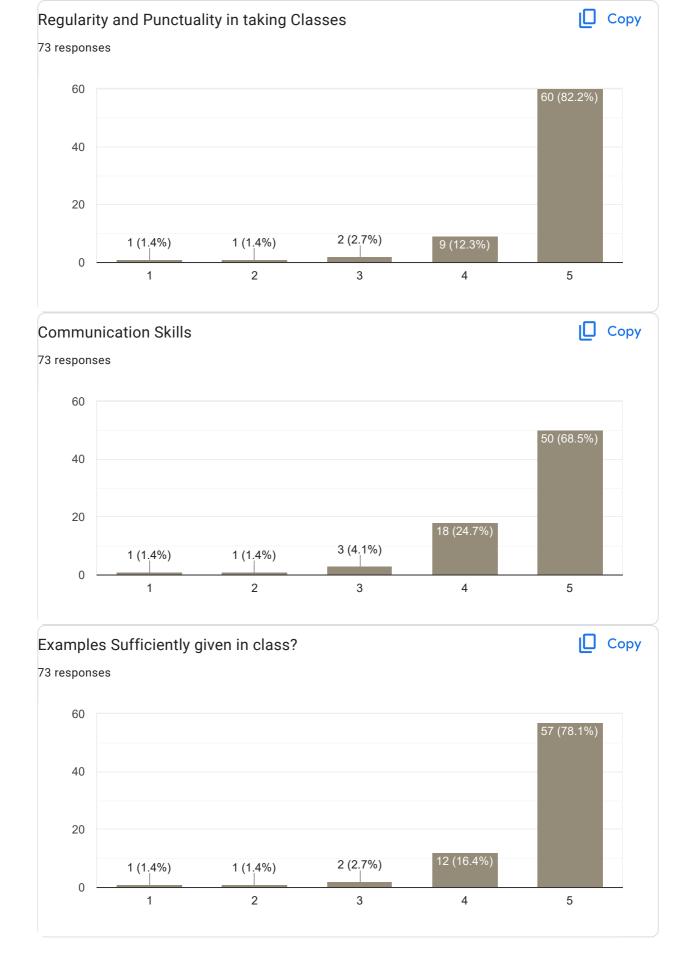

# III Sem BCA 2022-23 Feedback on Faculty 73 responses

#### **Publish analytics**

Feedback on Sub: C#