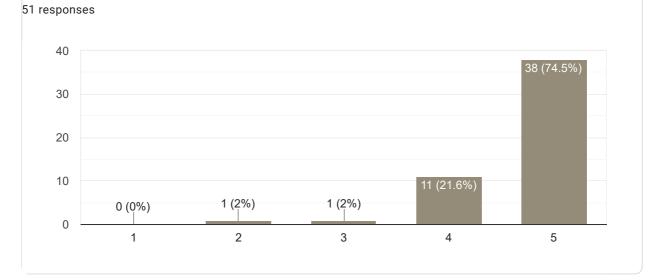

|  |  |
|                       | No                                          |  |  |
|                       | Very good teacher                           |  |  |
|                       | Perfect teaching skills and friendly person |  |  |
|                       | Excellent                                   |  |  |
|                       |                                             |  |  |
|                       | No                                          |  |  |
|                       | No suggestion                               |  |  |
|                       | Νοο                                         |  |  |
|                       | Ntg                                         |  |  |

Very good

#### Feedback on Faculty







### Interaction during class





Сору







| Anv    | other | suggestion? |
|--------|-------|-------------|
| / 11 J | outor | ouggeotion. |

10 responses

Nothing

Gud and well teaching

Good

Best teacher for cost accounting, i personally love her teaching

Not bad

Goog

Good at all

Excellent teaching

Noo

Ntg

Feedback on Faculty











Сору

### **Communication Skills**





Сору



#### Сору Inspires students 33 responses 30 24 (72.7%) 20 10 8 (24.2%) 1 (3%) 0 (0%) 0 (0%) 0 2 1 3 4 5



#### Any other suggestion?

| responses                   |
|-----------------------------|
| Νο                          |
| Best teacher in all the way |
| Νοο                         |
| Good                        |

#### Feedback on Faculty

Feedback on Sub- Cost Accounting





### Interaction during class











Сору

Сору