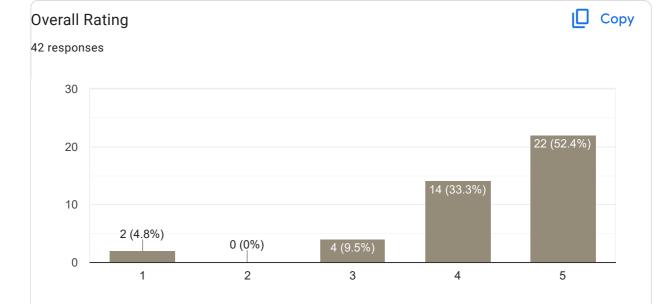

### Сору **Overall Rating** 65 responses 30 27 (41.5%) 25 (38.5%) 20 10 2 (3,1%) 1 (1.5%) 0 1 2 3 4 5