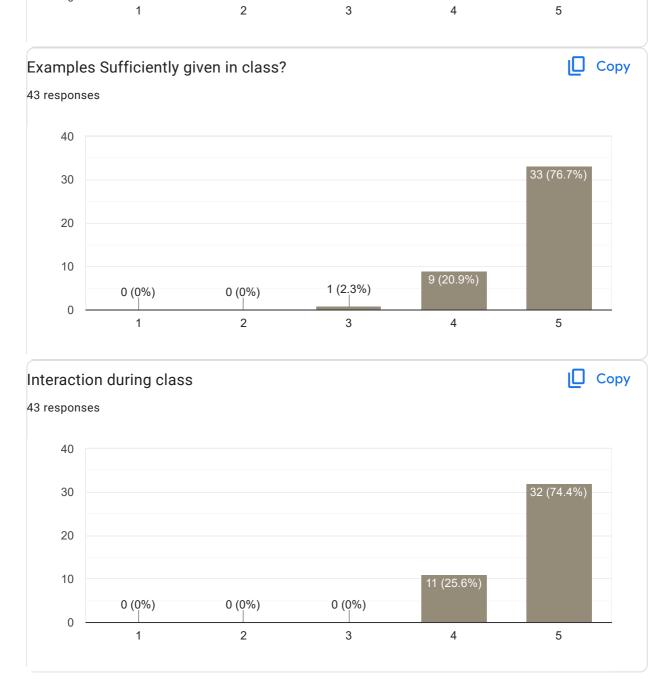

#### Сору Inspires students 43 responses 40 33 (76.7%) 30 20 10 9 (20.9%) 1 (2.3%) 0 (0%) 0 (0%) 0 1 2 3 5 4

| Any other suggestion? |                                             |  |  |
|-----------------------|---------------------------------------------|--|--|
| 9 responses           |                                             |  |  |
|                       |                                             |  |  |
|                       | No                                          |  |  |
|                       | Very good teacher                           |  |  |
|                       | Perfect teaching skills and friendly person |  |  |
|                       | Excellent                                   |  |  |
|                       |                                             |  |  |
|                       | No                                          |  |  |
|                       | No suggestion                               |  |  |
|                       | Νοο                                         |  |  |
|                       | Ntg                                         |  |  |