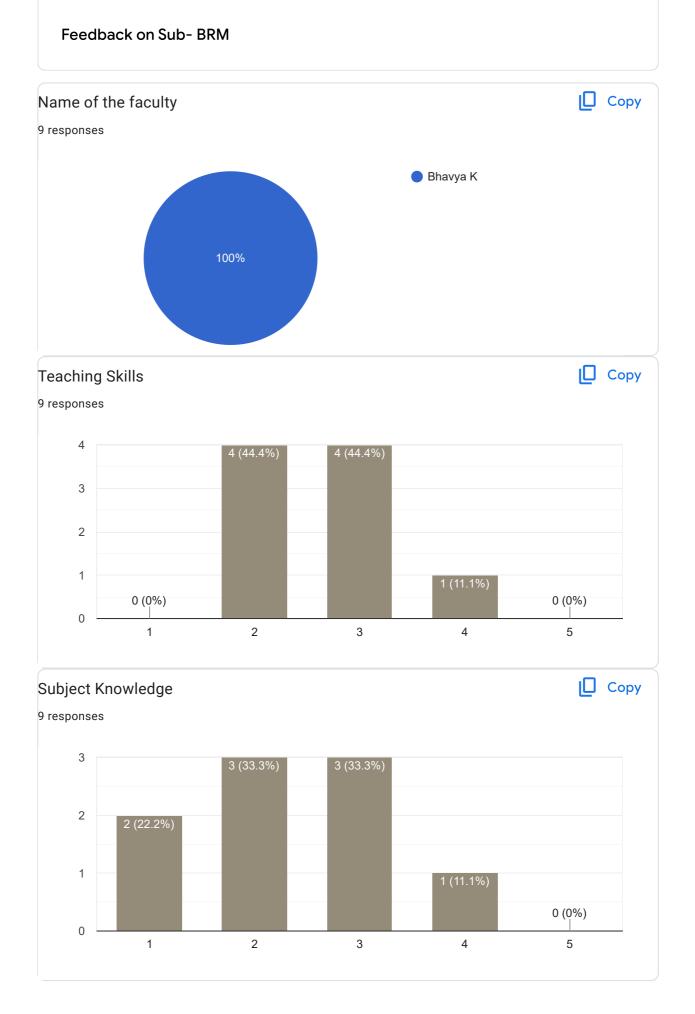

# Feedback on Sub- Financial Accounting-I

#### Сору Subject Knowledge 65 responses 60 43 (66.2%) 40 20 15 (23.1%) 1 (1.5%) 1 (1.5%) 5 (7.7%) 0 2 1 3 4 5

### Сору **Overall Rating** 65 responses 30 27 (41.5%) 25 (38.5%) 20 10 2 (3,1%) 1 (1.5%) 0 1 2 3 4 5