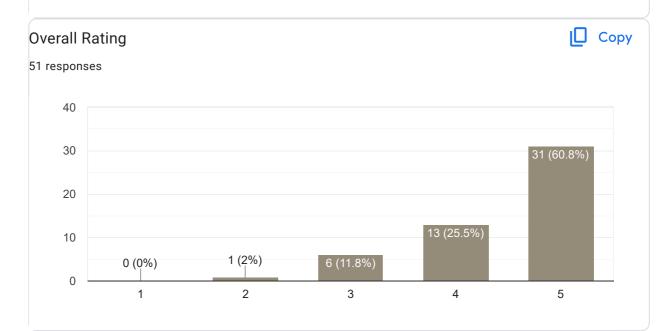

k on Faculty

Feedback on Sub: Accountancy







#### Any other suggestion?

3 responses

No

Nice teaching

#### Feedback on Faculty







Сору



Сору

97 responses





17 (17.5%)

12 (12.4%)



19 (19.6%) 19 (19.6%)

12 (12.4%)

### Any other suggestion?

12 responses

No

We want coaching from u while practicing and during matches

Bad communication skills with students

•••

No

Not receiving assignment from students and Not teaching well and No sports from him

Take us to the play ground

Organise the sports

Very bad teaching and not doing class well

#### Feedback on Faculty

#### Feedback on Sub: Managing Workforce











Сору

#### **Communication Skills**





#### Сору Inspires students 51 responses 40 34 (66.7%) 30 20 10 2 (3.9%) 1 (2%) 7 (13.7%) 7 (13.7%) 0 2 1 3 4 5



# Any other suggestion?

| 6 responses                                                |
|------------------------------------------------------------|
| No                                                         |
| Very theoretical and boring                                |
| Nothing                                                    |
| Not giving attendance properly and Teaching skill was poor |

# Feedback on Faculty

Feedback on Sub: Managing Workforce







No

Feedback on Faculty







# Interaction during class 97 responses







# 1

Сору

## Any other suggestion?

14 responses

No

Good intelligence person

Thank u sir

Nothing

Supr teaching..... \delta \delta \delta

Vry good

Teaching skill was very good

Superb knowledge

Excellent faculty

Good teaching the real god

F