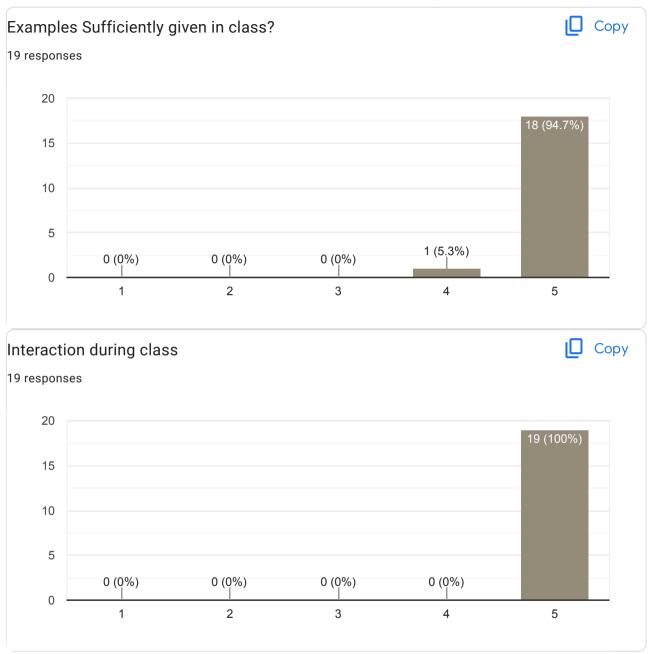

#### Сору Interaction during class 82 responses 40 40 (48.8%) 30 27 (32.9%) 20 10 11 (13.4%) 3 (3,7%) 1 (1.2%) 0 1 2 3 4 5

ĺ

### Interaction during class

| Any other suggestion?                            |
|--------------------------------------------------|
| 8 responses                                      |
|                                                  |
| No suggestions                                   |
|                                                  |
| Nice                                             |
| Nice lecture                                     |
|                                                  |
| Boss                                             |
| Good                                             |
|                                                  |
| No                                               |
|                                                  |
| Excellent, supper teaching, supper communication |
| Extraordinary                                    |
|                                                  |
| Feedback on Faculty                              |