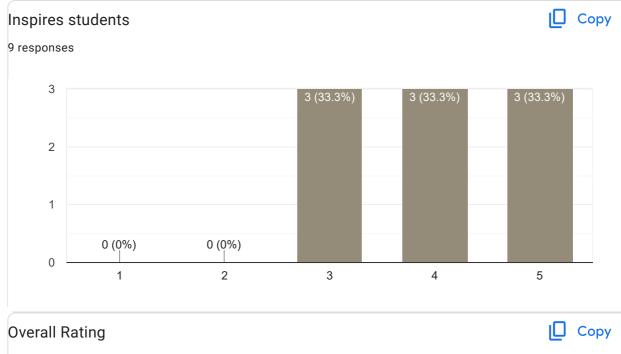

#### Сору Interaction during class 9 responses 8 7 (77.8%) 6 4 2 2 (22.2%) 0 (0%) 0 (0%) 0 (0%) 0 1 2 3 5 4

#### Сору Interaction during class 9 responses 8 8 (88.9%) 6 4 2 0 (0%) 0 (0%) 0 (0%) 0 2 5 1 3 4

This content is neither created nor endorsed by Google. Report Abuse - Terms of Service - Privacy Policy