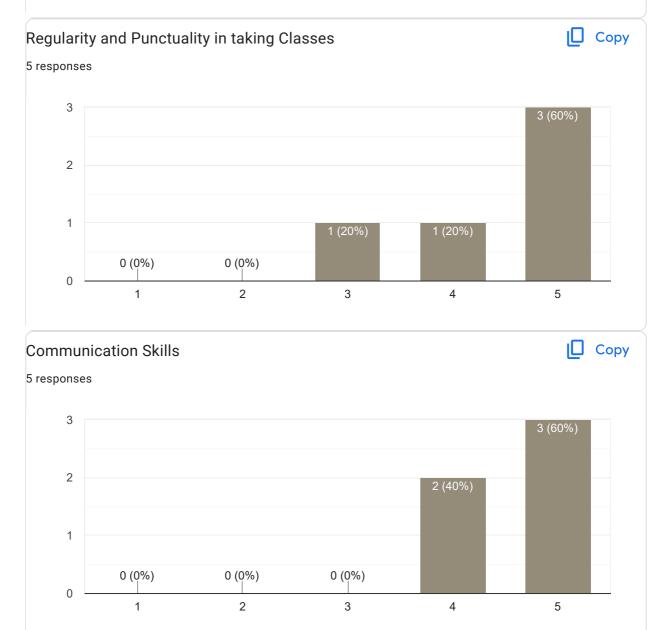

# Regularity and Punctuality in taking Classes

🚺 Сору

#### Сору **Communication Skills** 104 responses 60 60 (57.7%) 40 32 (30.8%) 20 2 (1.9%) 2 (1.9%) 8 (7.7%) 0 1 2 3 4 5