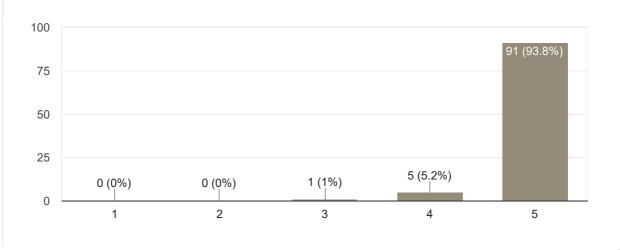

nd

Organise the sports

Very bad teaching and not doing class well

#### Feedback on Faculty

#### Feedback on Sub: Managing Workforce











Сору

#### **Communication Skills**





#### Сору Inspires students 51 responses 40 34 (66.7%) 30 20 10 2 (3.9%) 1 (2%) 7 (13.7%) 7 (13.7%) 0 2 1 3 4 5



# Any other suggestion?

| 6 responses                                                |
|------------------------------------------------------------|
| No                                                         |
| Very theoretical and boring                                |
| Nothing                                                    |
| Not giving attendance properly and Teaching skill was poor |

# Feedback on Faculty

Feedback on Sub: Managing Workforce







No

Feedback on Faculty







# Interaction during class 97 responses







# 1

Сору

## Any other suggestion?

14 responses

No

Good intelligence person

Thank u sir

Nothing

Supr teaching..... \delta \delta \delta

Vry good

Teaching skill was very good

Superb knowledge

Excellent faculty

Good teaching the real god

Feedback on Faculty

# Feedback on Sub: English











Сору

#### **Communication Skills**





#### Сору Inspires students 97 responses 80 60 61 (62.9%) 40 20 18 (18.6%) 15 (15.5%) 3 (3,1%) 0 (0%) 0 1 2 3 4 5



### Any other suggestion?

| 2 responses                                                           |
|-----------------------------------------------------------------------|
| No                                                                    |
| Please help us to improve talkin