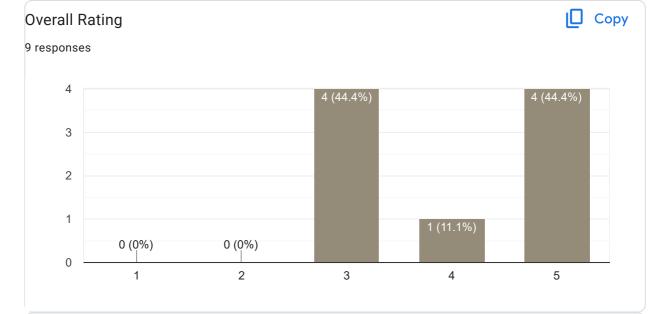

### Сору **Overall Rating** 65 responses 30 27 (41.5%) 25 (38.5%) 20 10 2 (3,1%) 1 (1.5%) 0 1 2 3 4 5