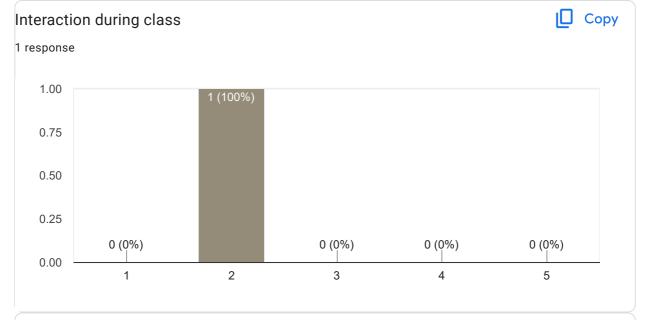

nses yet for this question.          |
| Examples Sufficiently given in class?        |
| 0 responses                                  |
| No responses yet for this question.          |
| Interaction during class                     |
| 0 responses                                  |
| No responses yet for this question.          |
| Inspires students                            |
| 0 responses                                  |
| No responses yet for this question.          |
| Overall Rating                               |
| 0 responses                                  |
| No responses yet for this question.          |
| Any other suggestion?                        |
| 0 responses                                  |
| No responses yet for this question.          |

Feedback on Faculty











1 response

PRINCIPAL M.I.T. FIRST GRADE COLLEGE # F-29/1, 3rd Stage, Industrial Suburt Fort Mohalla, Mysuru-570 008

Worst faculty of this college and not even have proper responsibility...

Ø

Google Forms











Сору





1 response

Good communication

Feedback for Faculty

Feedback on Sub-TM-I



















0 responses

No responses yet for this question.

Feedback for Faculty

Feedback on Sub-Stats





#### Сору Interaction during class 9 responses 8 7 (77.8%) 6 4 2 2 (22.2%) 0 (0%) 0 (0%) 0 (0%) 0 1 2 3 5 4





## Any other suggestion?

0 responses

No responses yet for this question.

#### Feedback on Faculty













#### Any other suggestion?

0 responses

No responses yet for this question.

Feedback on Faculty

Сору











## Any other suggestion?

0 re