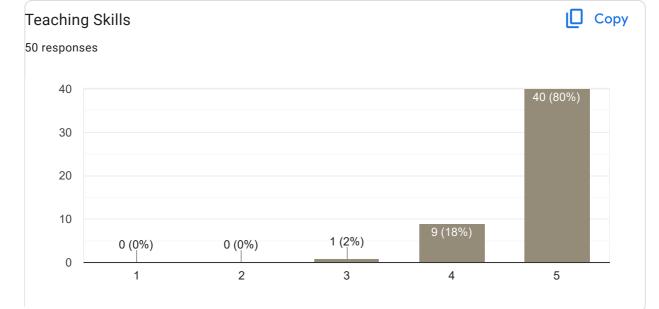

Feedback on Sub: Fundamentals of Computer

Love u mam

Feedback on Faculty

Feedback on Sub: Accountancy