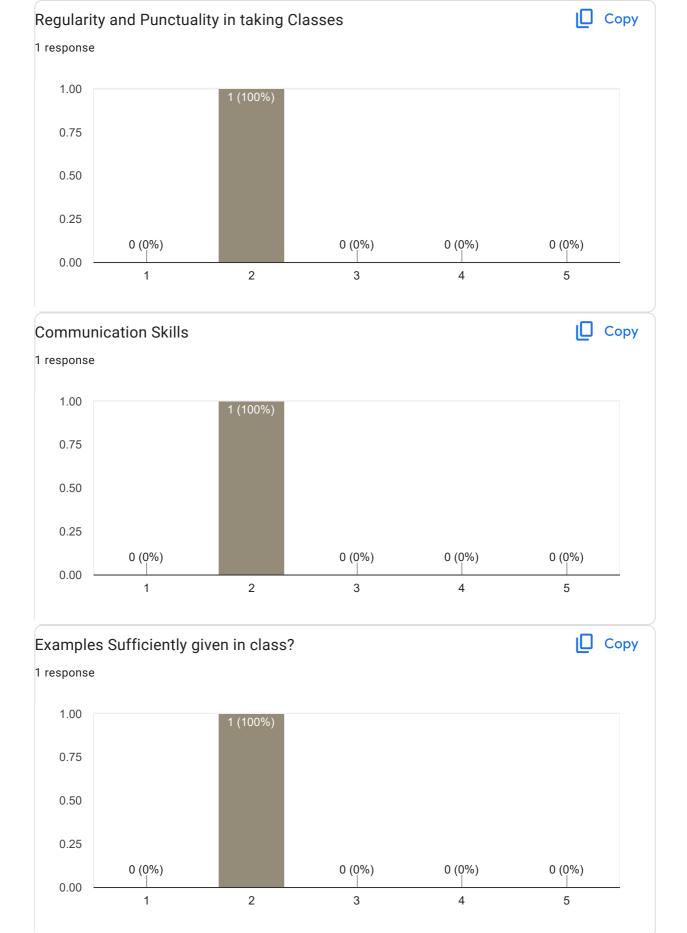

ponses yet for this question.          |
| Examples Sufficiently given in class?        |
| 0 responses                                  |
| No responses yet for this question.          |
| Interaction during class                     |
| 0 responses                                  |
| No responses yet for this question.          |
| Inspires students                            |
| 0 responses                                  |
| No responses yet for this question.          |
| Overall Rating                               |
| 0 responses                                  |
| No responses yet for this question.          |
| Any other suggestion?                        |
| 0 responses                                  |
| No responses yet for this question.          |

Feedback on Faculty











1 response

PRINCIPAL M.I.T. FIRST GRADE COLLEGE # F-29/1, 3rd Stage, Industrial Suburt Fort Mohalla, Mysuru-570 008

Worst faculty of this college and not even have proper responsibility...

Ø

Google Forms











Сору





1 response

Good communication

Feedback for Faculty

Feedback on Sub-TM-I



















0 responses

No responses yet for this question.

Feedback for Faculty

Feedback on Sub-Stats





#### Сору Interaction during class 9 responses 8 7 (77.8%) 6 4 2 2 (22.2%) 0 (0%) 0 (0%) 0 (0%) 0 1 2 3 5 4





## Any other suggestion?

0 responses

No responses yet for this question.

#### Feedback on Faculty













#### Any other suggestion?

0 responses

No responses yet for this question.

Feedback on Faculty

Сору











## Any other suggestion?

0