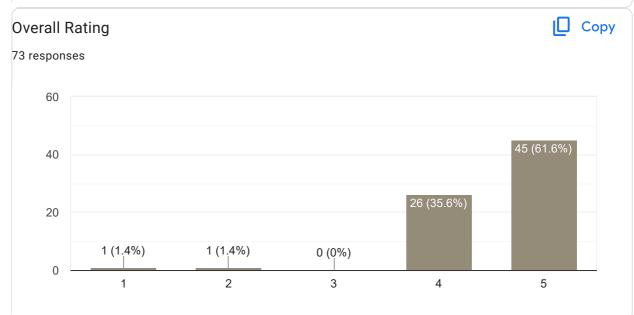

#### 🛛 Сору **Overall Rating** 73 responses 60 45 (61.6%) 40 20 3 (4.1%) 2 (2.7%) 2 (2.7%) 0 1 2 3 4 5