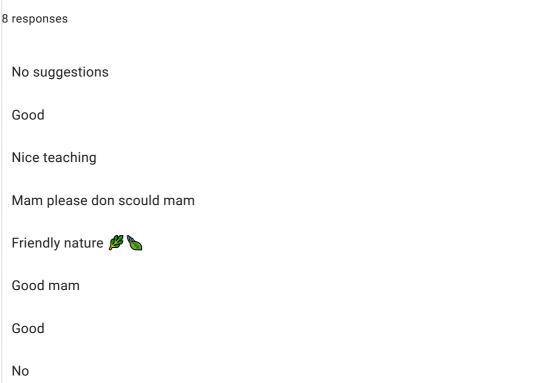

#### Any other suggestion?

4 responses

Nice....

Very nice

Fav teacher vry humble,Kind hearted

Wow