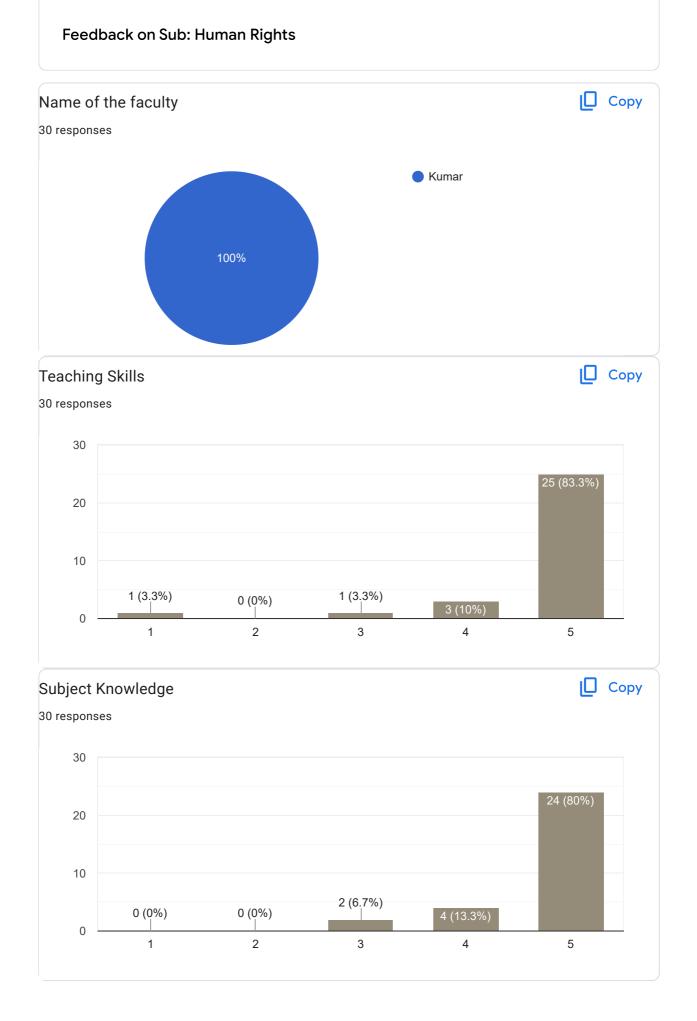

# Feedback on Faculty

Feedback on Sub: Human Rights

### Interaction during class

| Any other suggestion?                            |
|--------------------------------------------------|
| 8 responses                                      |
|                                                  |
| No suggestions                                   |
|                                                  |
| Nice                                             |
| Nice lecture                                     |
|                                                  |
| Boss                                             |
| Good                                             |
|                                                  |
| No                                               |
|                                                  |
| Excellent, supper teaching, supper communication |
| Extraordinary                                    |
|                                                  |
| Feedback on Faculty                              |