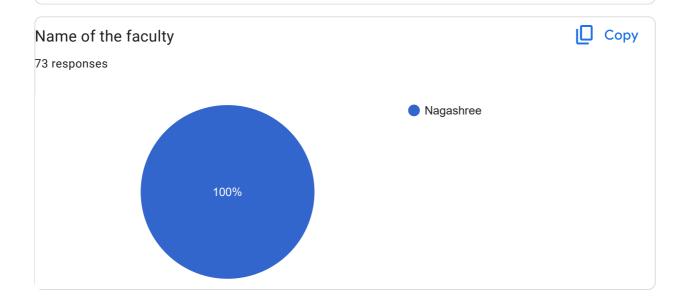

ood subject knowledge and he's inspiring and motivating us to do more...

Teaching good skill teaching very better than understand

Very good teaching A and easily understanding the concept

No

No comments, teaching well

Excellent teaching

Feedback on Faculty

#### Feedback on Sub: Computer Networks











Сору







1 (1.4%)

1 (1.4%)



1 (1.4%)

16 (21.9%)

# Any other suggestion?

11 responses

Ntg

Some more explanation is required..

Nothing

no other suggestions

On other suggestions

No other suggestion

There is no suggestions for him.. Because I didn't saw any mistakes or faults in his teaching..

Teaching very better easy to carry points

**Excellent teaching** 

We are lucky to have him

No comments, good

Feedback on Faculty

#### Feedback on Sub: Entrepreneur Skills











Сору

#### Сору **Communication Skills** 73 responses 60 52 (71.2%) 40 20 19 (26%) 2 (2.7%) 0 (0%) 0 (0%) 0 2 1 3 4 5





3 (4.1%)

22 (30.1%)

0 (0%)

0 (0%)

#### Any other suggestion?

| 10 responses |
|--------------|
|--------------|

Ntg

More examples about the syllabus is required

Nothing

no other suggestions

On other suggestions

No other suggestion

We want more information rather than syllabus.

Understanding topic but some information is not advice it

No

Good

Feedback on Faculty











Сору

#### Сору **Communication Skills** 73 responses 60 57 (78.1%) 40 20 12 (16.4%) 2 (2.7%) 1 (1.4%) 1 (1.4%) 0 2 3 4 5 1



#### Сору Inspires students 73 responses 60 52 (71.2%) 40 20 13 (17.8%) 2 (2.7%) 1 (1.4%) 5 (6.8%) 0 2 1 3 4 5



#### Any other suggestion?

| 8 res