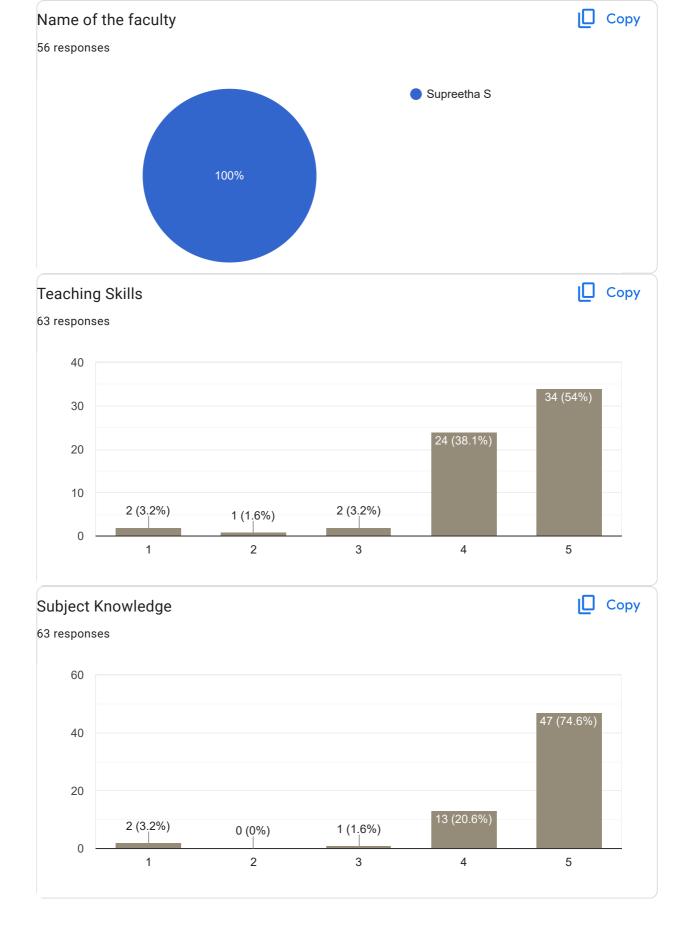

#### Feedback on Sub- Corporate Accounting

#### Сору Subject Knowledge 88 responses 60 58 (65.9%) 40 20 22 (25%) 2 (2.3%) 0 (0%) 6 (6.8%) 0 1 2 3 4 5

| Any other suggestion?                                         |  |  |
|---------------------------------------------------------------|--|--|
| 25 responses                                                  |  |  |
| No                                                            |  |  |
| No                                                            |  |  |
| Nothing                                                       |  |  |
| Good sir                                                      |  |  |
| Nothing                                                       |  |  |
| Good and perfect sir                                          |  |  |
| No more suggestions                                           |  |  |
| Good                                                          |  |  |
| Best teacher for accounts , very excellent teaching           |  |  |
| Very good                                                     |  |  |
| Increase your handwriting size sir while writing on the board |  |  |
| Good                                                          |  |  |
| Not good                                                      |  |  |
| Low voice                                                     |  |  |
|                                                               |  |  |
| Good and excellent teaching                                   |  |  |
| Ntg                                                           |  |  |
| Good                                                          |  |  |