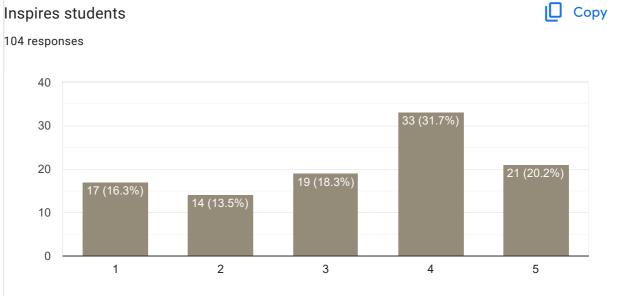

### Сору Inspires students 104 responses 60 48 (46.2%) 40 40 (38.5%) 20 3 (2.9%) 11 (10.6%) 2 (1.9%) 0 2 3 5 1 4