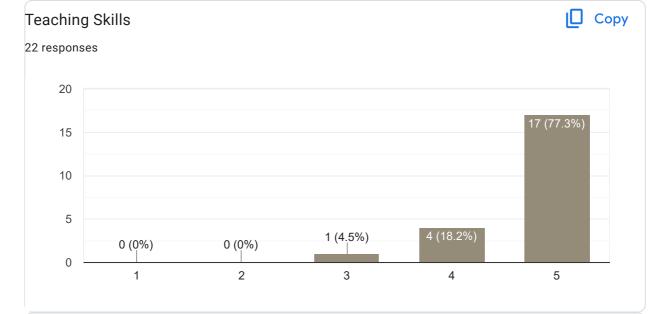

у Interaction during class 50 responses 30 27 (54%) 20 12 (24%) 10 7 (14%) 0 (0%) 4 (8%) 0 2 1 3 4 5





## Any other suggestion?

9 responses

No

May be Generation gap was the reason why he can't teach us properly and his excellent talent may be problem to he teaches in very standard way it was the reason why we can't understand his teaching

Good

No suggestions

No suggestions

When you are taking classes speaks loudly sir

Feedback for Faculty

Feedback on Sub- QDT



D

## Subject Knowledge







#### Сору **Overall Rating** 42 responses 40 30 31 (73.8%) 20 10 2 (4.8%) 1 (2.4%) 0 (0%) 0 1 2 3 4 5

# Any other suggestion? 6 responses No Excellent teaching Good No suggestions No suggestions Feedback for Faculty Feedback on Sub-QDT Сору Name of the Faculty 20 responses Pooja D

100%









Сору

### **Communication Skills**





#### Сору Inspires students 21 responses 20 17 (81%) 15 10 5 1 (4.8%) 0 (0%) 0 (0%) 3 (14.3%) 0 3 1 2 4 5







Feedback on Sub- IFRS





## Interaction during class





Сору





## Any other suggestion?

9 responses

No

Please give your printed notes which help us to understand properly what your teaching....so please provide notes before you teach

Explain topics in English as well as kannada.

Good

No suggestions

 $_{\odot}$ 

10

0

2 (4%)

1

0 (0%)

2

Feedback on Faculty

Feedback on Sub- IDT-I



0 (0%)

3

0

5

## Subject Knowledge







4 5

#### Сору **Overall Rating** 50 responses 40 39 (78%) 30 20 10 3 (6%) 8 (16%) 0 (0%) 0 (0%) 0 1 2 3 4 5

# Any other suggestion? 5 responses No Good No suggestions

Feedback on Faculty