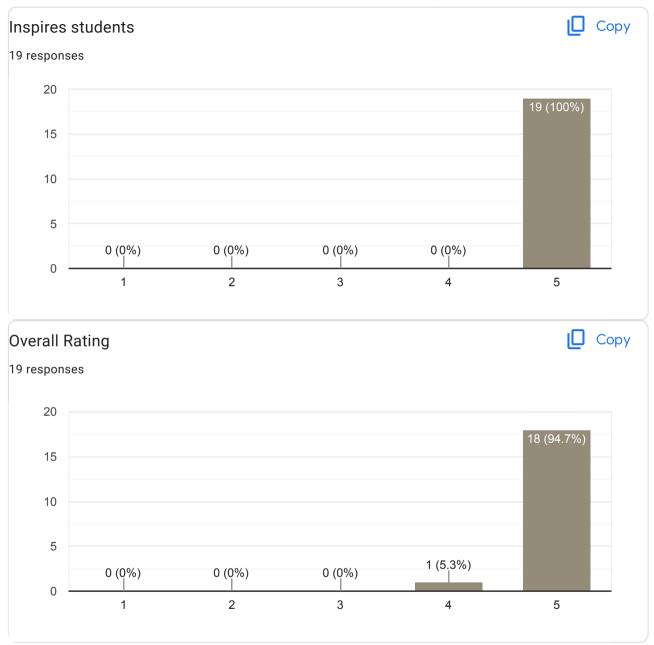

### Сору Inspires students 104 responses 60 48 (46.2%) 40 40 (38.5%) 20 3 (2.9%) 11 (10.6%) 2 (1.9%) 0 2 3 5 1 4

#### Сору **Overall Rating** 42 responses 40 34 (81%) 30 20 10 1 (2.4%) 7 (16.7%) 0 (0%) 0 (0%) 0 1 2 3 5 4