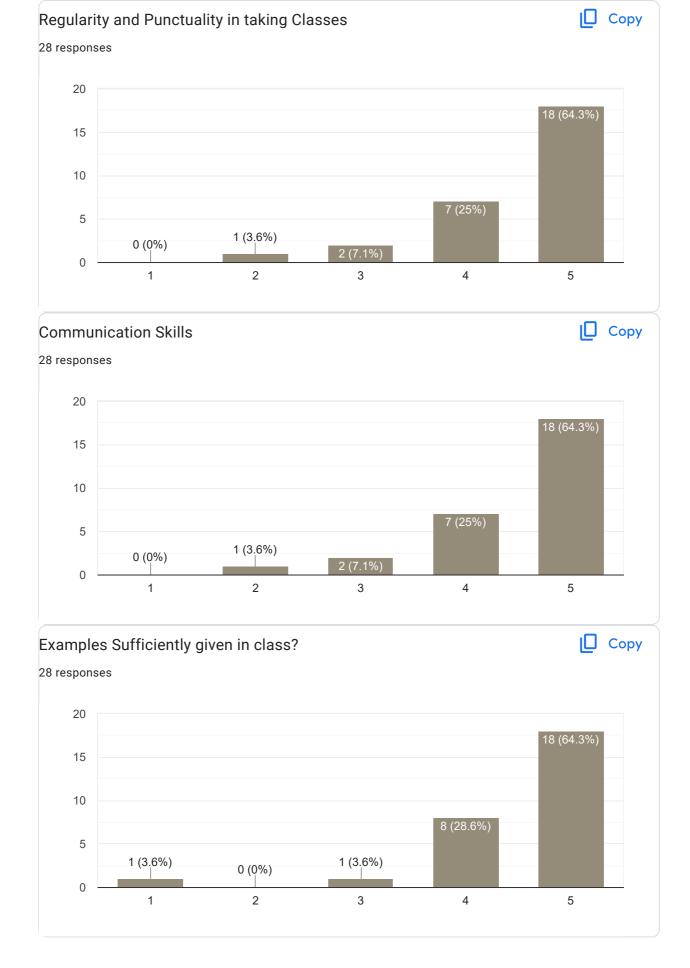

l Rating**

Сору





#### Any other suggestion?

4 responses

No suggestions

Understanding difficult

Understanding difficult

Gud teaching

Feedback on Faculty

Feedback on sub-MM





### Interaction during class





Сору







D

#### Сору Subject Knowledge 30 responses 30 30 (100%) 20 10 0 (0%) 0 (0%) 0 (0%) 0 (0%) 0 2 3 1 4 5





#### Сору **Overall Rating** 30 responses 30 25 (83.3%) 20 10 5 (16.7%) 0 (0%) 0 (0%) 0 (0%) 0 1 2 3 4 5

### Any other suggestion?

3 responses

Super.....

Super

Thank you







1 (3.3%)

6 (20%)

1 (3.3%)

0 (0%)





#### Сору Inspires students 30 responses 20 19 (63.3%) 15 10 7 (23.3%) 5 1 (3.3%) 0 (0%) 0 2 3 4 5 1



### Any other suggestion?

2 responses

Awesome communication

Good communication

Feedback on Faculty

Feedback on Sub-kannada





# Interaction during class





Сору





#### Any other suggestion?

2 responses

ಅದ್ಬುತ.....

ಅದ್ಭುತ...







Feedback on Faculty





#### Interaction during class





Сору

Сору







#### Any other suggestion?

1 response

We need some important article and current situation of court cases





### Interaction during class





Сору







#### Any other suggestion?

4 responses

Nice....

Very nice

Fav teacher vry humble,Kind hearted

Wow

#### Feedback on Faculty

#### Feedback on Sub: Health & Wellness











3 (10%)

2

2.5

0.0

Inspires students

1



3

4

5

Сору



This content is neither created nor endorsed by Google. Report Abuse - Terms of Service - Privacy Policy

## **Google** Forms

handrojtut PRINCIPAL M.I.T. FIRST GRADE COLLEGE # F-29/1, 3rd Stage, Industri