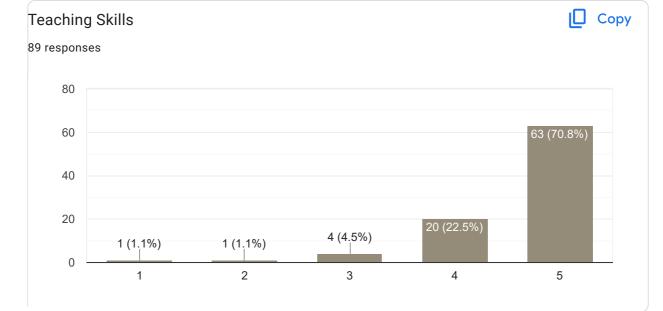

# Regularity and Punctuality in taking Classes

🚺 Сору

### Сору Inspires students 89 responses 80 60 62 (69.7%) 40 20 20 (22.5%) 5 (5.6%) 2 (2.2%) 0 (0%) 0 1 2 3 5 4 Сору **Overall Rating**