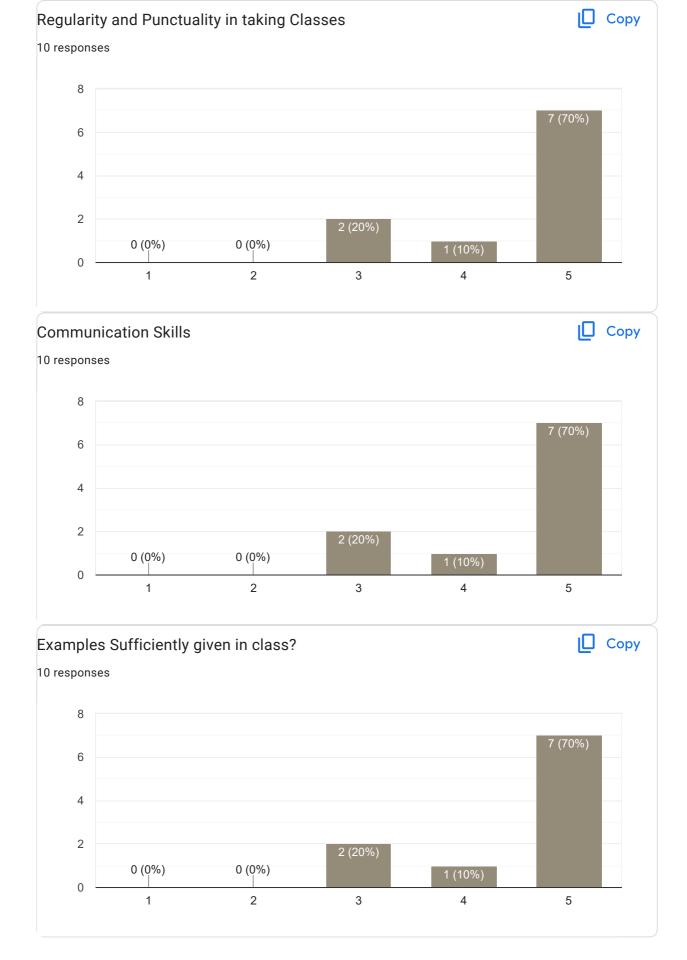

# Any other suggestion?

8 responses

No

Nothing

Teaching skill was poor and not good at all

Teaching was very fast

Feedback on Faculty

Feedback on Sub: Hindi