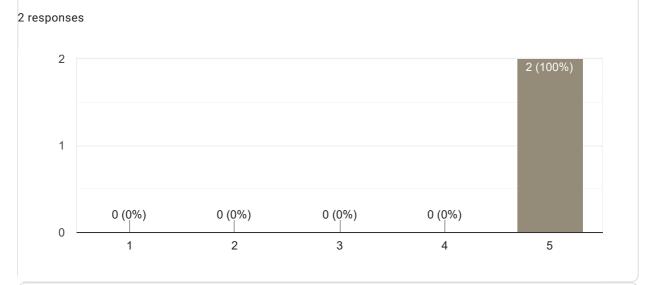

Wellness











3 (10%)

2

2.5

0.0

Inspires students

1



3

4

5

Сору



This content is neither created nor endorsed by Google. Report Abuse - Terms of Service - Privacy Policy

## **Google** Forms

handrojtut PRINCIPAL M.I.T. FIRST GRADE COLLEGE # F-29/1, 3rd Stage, Industrial Suburt Fort Mohalla, Mysuru-570 008

# Feedback on Faculty

2 responses

#### **Publish analytics**

#### Feedback on Sub- Cost Accounting











#### Any other suggestion?

2 responses

They are very strict regarding internals marks

Nothing

#### Feedback on Faculty













Nothing

Feedback on Faculty

Feedback on sub-Statistics







2 responses

They have to reduce the usage of text book

Have to learn how to interact with students...

### Feedback on Faculty







### **Overall Rating**



# Any other suggestion?

2 responses

Best teacher

Very good and practical faculty

Сору

### Feedback on Faculty







Ø





Feedback on Faculty







Nothing

Feedback on Faculty







1 response

Very good faculty and nice gentlemen











1 response

One of the good faculty in this college and some other faculty has to learn from this teacher that how to interact with students...







1 response

Nothing

Feedback on Faculty

















1 response

They do not teach deeply about topic or lesson

| Name of the faculty                          |
|----------------------------------------------|
| 0 responses                                  |
| No responses yet for this question.          |
| Teaching Skills                              |
| 0 responses