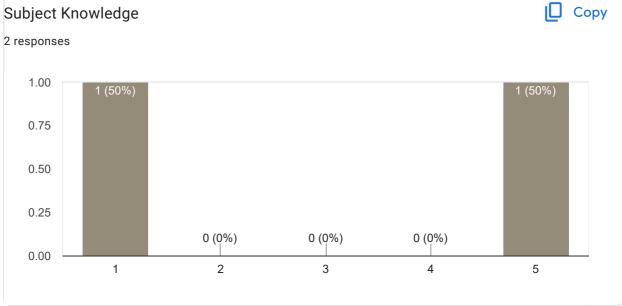

| Name of the faculty                          |
|----------------------------------------------|
| 0 responses                                  |
| No responses yet for this question.          |
| Teaching Skills                              |
| 0 responses                                  |
| No responses yet for this question.          |
| Subject Knowledge                            |
| 0 responses                                  |
| No responses yet for this question.          |
| Regularity and Punctuality in taking Classes |
| 0 responses                                  |
| No responses yet for this question.          |
| Communication Skills                         |
| 0 responses                                  |
| No responses yet for this question.          |
| Examples Sufficiently given in class?        |
| 0 responses                                  |
| No responses yet for this question.          |
| Interaction during class                     |
| 0 responses                                  |
| No responses yet for this question.          |
| Inspires students                            |
| 0 responses                                  |
| No responses yet for this question.          |
| Overall Rating                               |
| 0 responses                                  |
| No responses yet for this question.          |
| Any other suggestion?                        |
| 0 responses                                  |
| No responses yet for this question.          |