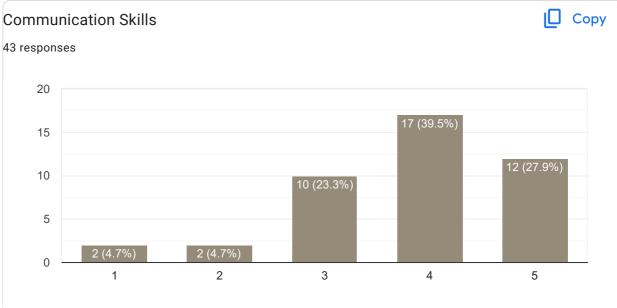

#### Сору **Communication Skills** 104 responses 60 60 (57.7%) 40 32 (30.8%) 20 2 (1.9%) 2 (1.9%) 8 (7.7%) 0 1 2 3 4 5