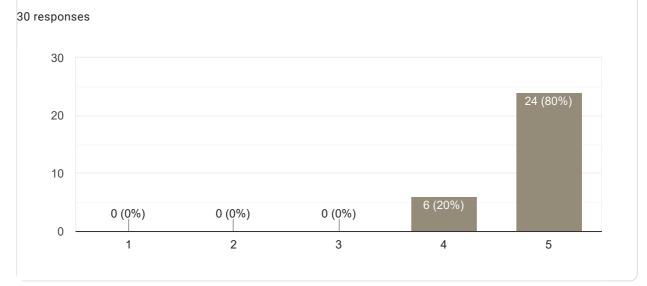

## Regularity and Punctuality in taking Classes

30 responses 15 10 5 2 (6.7%) 1 (3.3%) 3 (10%) 3 (10%) 3 (10%)1 (36.7%)

1

Сору