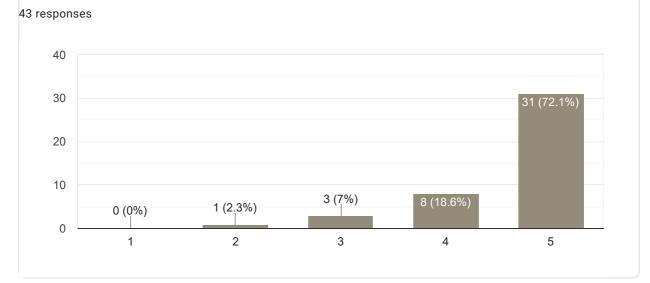

#### Сору **Overall Rating** 75 responses 80 71 (94.7%) 60 40 20 3 (4%) 1 (1.3%) 0 (0%) 0 (0%) 0 2 1 3 4 5