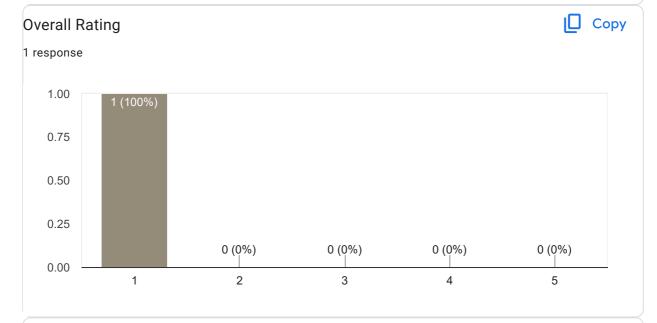

| Name of the faculty                          |
|----------------------------------------------|
| 0 responses                                  |
| No responses yet for this question.          |
| Teaching Skills                              |
| 0 responses                                  |
| No responses yet for this question.          |
| Subject Knowledge                            |
| 0 responses                                  |
| No responses yet for this question.          |
| Regularity and Punctuality in taking Classes |
| 0 responses                                  |
| No responses yet for this question.          |
| Communication Skills                         |
| 0 responses                                  |
| No responses yet for this question.          |
| Examples Sufficiently given in class?        |
| 0 responses                                  |
| No responses yet for this question.          |
| Interaction during class                     |
| 0 responses                                  |
| No responses yet for this question.          |
| Inspires students                            |
| 0 responses                                  |
| No responses yet for this question.          |
| Overall Rating                               |
| 0 responses                                  |
| No responses yet for this question.          |
| Any other suggestion?                        |
| 0 responses                                  |
| No responses yet for this question.          |