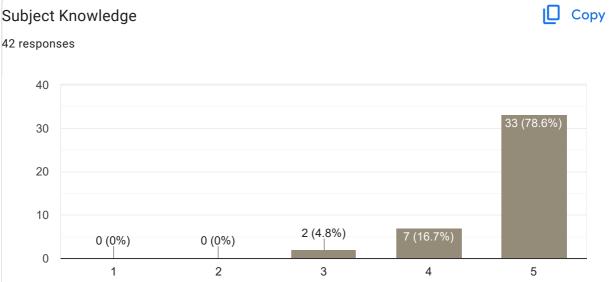

#### Сору Subject Knowledge 65 responses 60 43 (66.2%) 40 20 15 (23.1%) 1 (1.5%) 1 (1.5%) 5 (7.7%) 0 2 1 3 4 5