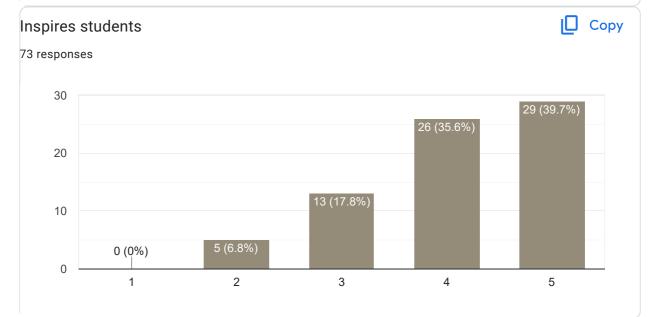

# III Sem BCA 2022-23 Feedback on Faculty 73 responses

#### **Publish analytics**

Feedback on Sub: C#