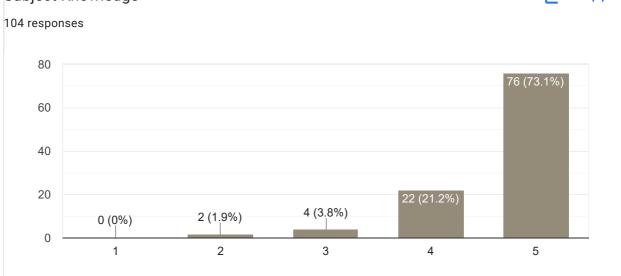

|
| No suggestions                                   |
|                                                  |
| Nice                                             |
| Nice lecture                                     |
|                                                  |
| Boss                                             |
| Good                                             |
|                                                  |
| No                                               |
|                                                  |
| Excellent, supper teaching, supper communication |
| Extraordinary                                    |
|                                                  |
| Feedback on Faculty                              |

Feedback on Sub: Digital Fluency











Сору

#### **Communication Skills**

1 (1%)

0 (0%)





11 (10.6%)

25 (24%)

#### Сору Inspires students 104 responses 80 60 62 (59.6%) 40 30 (28.8%) 20 3 (2.9%) 1 (1%) 8 (7.7%) 0 1 2 3 4 5



#### Any other suggestion?













#### Any other suggestion?

6 responses

Good teaching

Worst teaching not even deserves one star

Not taking class and teaching out of the syllabus

Ok

Please change the PE sir

No

This content is neither created nor endorsed by Google. Report Abuse - Terms of Service - Privacy Policy

### **Google** Forms

handreither PRINCIPAL M.I.T. FIRST GRADE COLLEGE

# F-29/1, 3rd Stage, Industrial Suburb Fort Mohalla, Mysuru-570 008

## Feedback on Faculty

108 responses

#### **Publish analytics**

#### Feedback on Sub- Corporate Accounting



#### Сору Subje