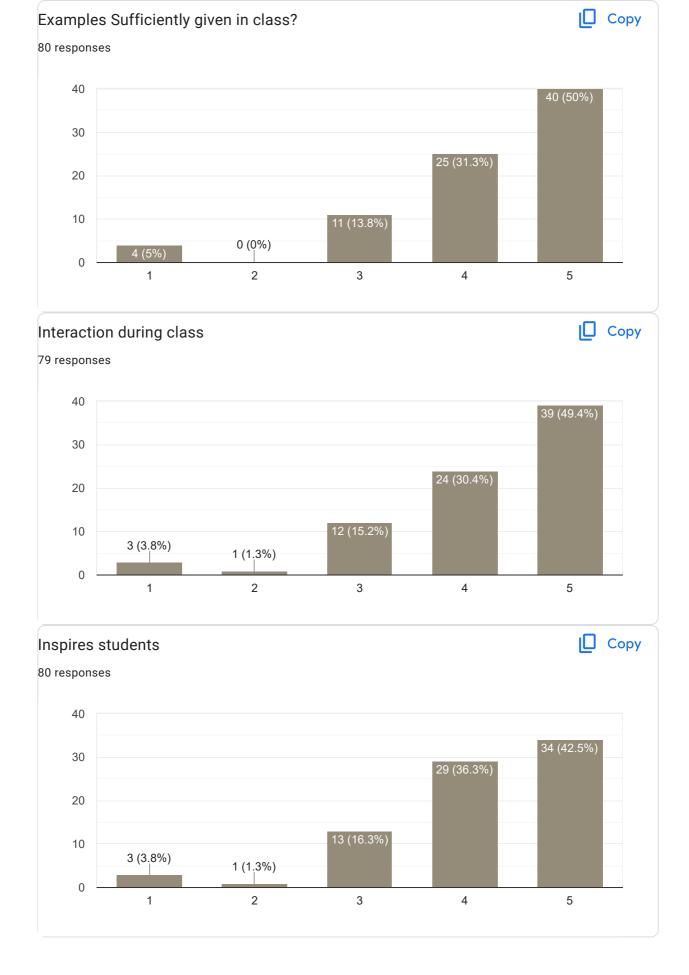

### Feedback on Sub- Economics

# Interaction during class

Сору

# Any other suggestion?

| ,           | 55 |  |  |
|-------------|----|--|--|
| 5 responses |    |  |  |
| No          |    |  |  |
| Good mam    |    |  |  |
| Good        |    |  |  |

Feedback on Faculty