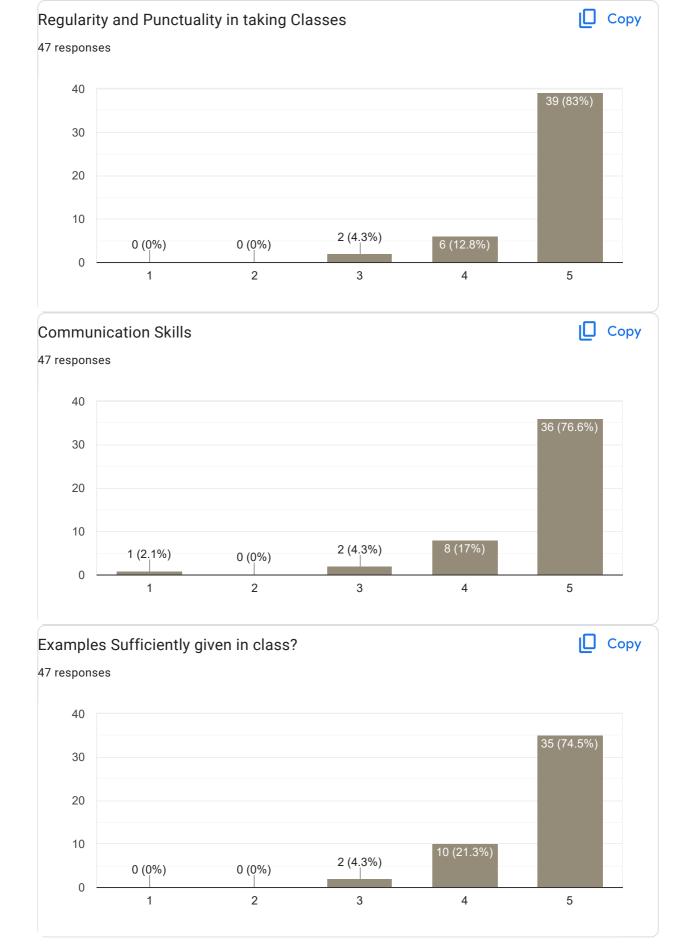

# Any other suggestion? 6 responses No Excellent teaching Good No suggestions No suggestions Feedback for Faculty Feedback on Sub-QDT Сору Name of the Faculty 20 responses Pooja D

100%

Сору

### **Communication Skills**

#### Сору Inspires students 21 responses 20 17 (81%) 15 10 5 1 (4.8%) 0 (0%) 0 (0%) 3 (14.3%) 0 3 1 2 4 5

Feedback on Sub- IFRS

## Interaction during class

Сору

## Any other suggestion?

9 responses

No

Please give your printed notes which help us to understand properly what your teaching....so please provide notes before you teach

Explain topics in English as well as kannada.