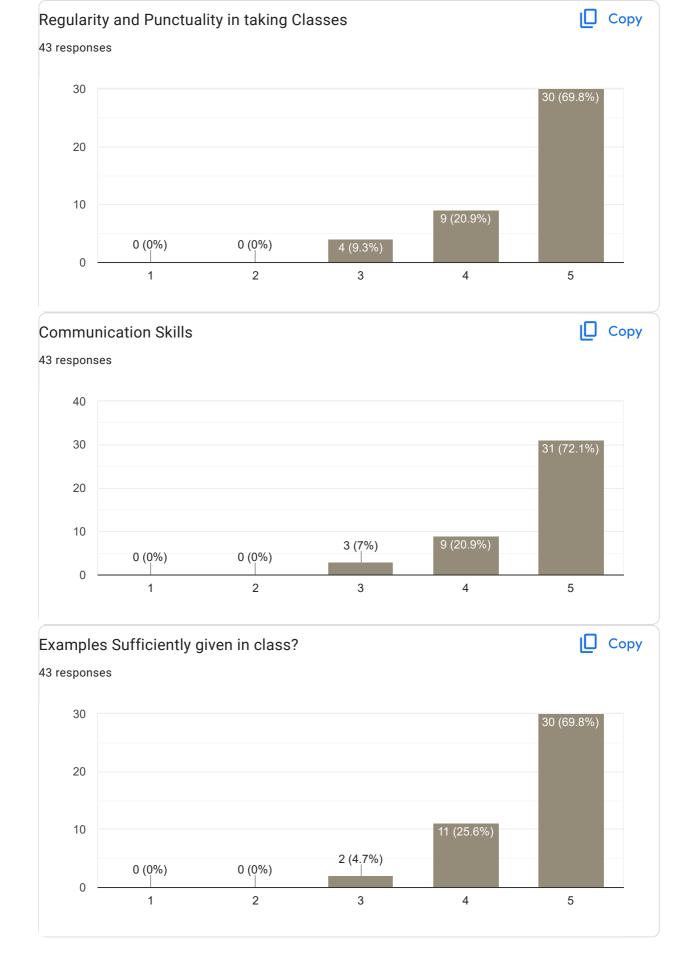

## V Sem BCA 2022-23 Feedback on Faculty 43 responses **Publish analytics** Feedback on Sub: Software Testing Сору Name of the faculty 43 responses Suhas B Raj 100% Сору **Teaching Skills** 43 responses 20 20 (46.5%) 16 (37.2%) 15 10 6 (14%) 5 1 (2.3%) 0 (0%) 0 1 2 3 4 5

#### Regularity and Punctuality in taking Classes

Сору