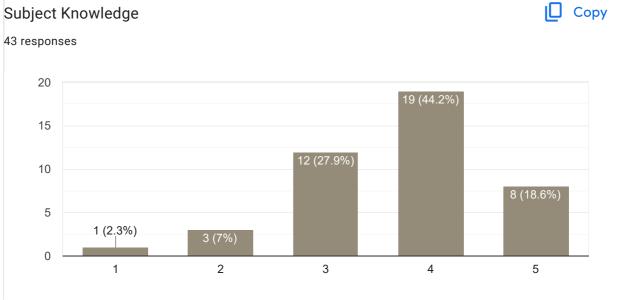

#### Nothing much

More Examples and More understanding of the current cloud domain is required as cloud domain is not constant one and it will be getting updated every year but They have to teach us which is in the Syllabus but we also should know about the current things and Also I Recommend Every Lecturers to Also Inform us about how to build career out of the subject which they are teaching and Without Knowing Why we should learn that particular Subject and what are all the Careers we can get From that it is simply waste as we will not be knowing what are all the Careers we can get into and It is all Important for us to know about it to Survive in the IT Industry.