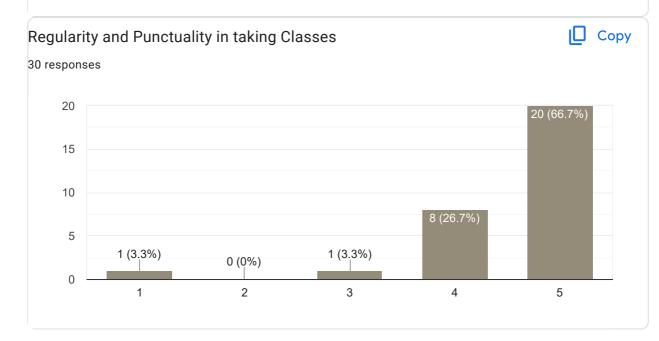

on sub-MM







## Regularity and Punctuality in taking Classes

30 responses 15 10 5 2 (6.7%) 1 (3.3%) 3 (10%) 3 (10%) 3 (10%)1 (36.7%)

1

Сору







#### Сору Inspires students 30 responses 10.0 9 (30%) 7.5 7 (23.3%) 7 (23.3%) 5.0 4 (13.3%) 2.5 0.0 1 2 3 4 5

#### **Overall Rating**

Сору





#### Any other suggestion?

4 responses

No suggestions

Understanding difficult

Understanding difficult

Gud teaching

Feedback on Faculty

Feedback on sub-MM





### Interaction during class





Сору







D

#### Сору Subject Knowledge 30 responses 30 30 (100%) 20 10 0 (0%) 0 (0%) 0 (0%) 0 (0%) 0 2 3 1 4 5





#### Сору **Overall Rating** 30 responses 30 25 (83.3%) 20 10 5 (16.7%) 0 (0%) 0 (0%) 0 (0%) 0 1 2 3 4 5

### Any other suggestion?

3 responses

Super.....

Super

Thank you







1 (3.3%)

6 (20%)

1 (3.3%)

0 (0%)





#### Сору Inspires students 30 responses 20 19 (63.3%) 15 10 7 (23.3%) 5 1 (3.3%) 0 (0%) 0 2 3 4 5 1



### Any other suggestion?

2 responses

Awesome communication

Good communication

Feedback on Faculty

Feedback on Sub-kannada





# Interaction during class





Сору





#### Any other suggestion?

2 responses

ಅದ್ಬುತ.....

ಅದ್ಭುತ...







Feedback on Faculty





#### Interaction during class





Сору

Сору







#### Any other suggestion?

1 response

We need some important article and current situation of court cases





### Interaction during class





Сору







#### Any other suggestion?

4 responses

Nice....

Very nice

Fav teacher vry humble,Kind hearted

Wow

#### Feedback on Faculty

#### Feedback on Sub: Health & Wellness