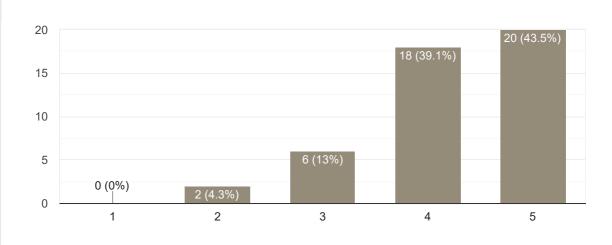

#### Сору Interaction during class 82 responses 40 40 (48.8%) 30 27 (32.9%) 20 10 11 (13.4%) 3 (3,7%) 1 (1.2%) 0 1 2 3 4 5

ĺ