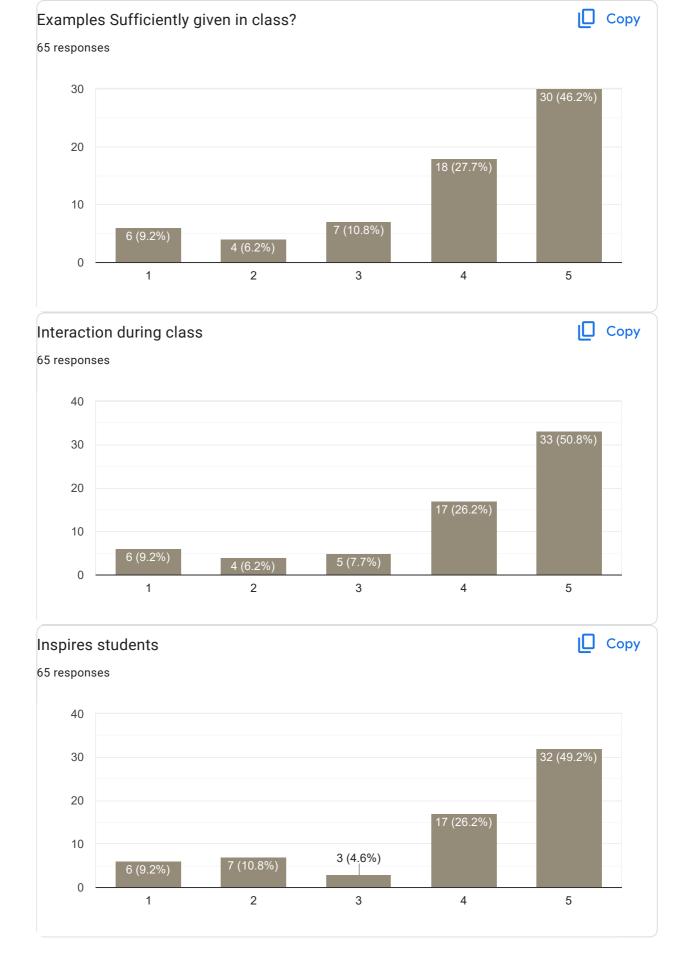

#### Сору Subject Knowledge 67 responses 60 40 41 (61.2%) 20 15 (22.4%) 1 (1.5%) 5 (7.5%) 5 (7.5%) 0 1 2 3 4 5

#### Interaction during class

Сору

### Сору Inspires students 46 responses 30 20 21 (45.7%) 17 (37%) 10 2 (4.3%) 1 (2.2%) 5 (10.9%) 0 2 3 4 5 1