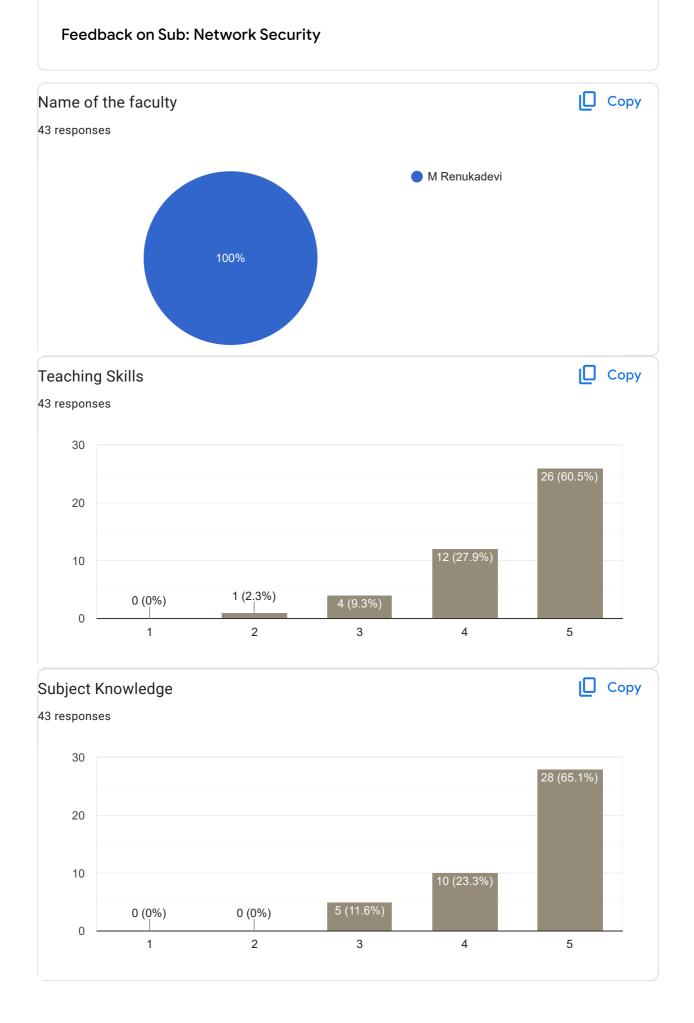

#### Any other suggestion?

4 responses

#### Nothing much

More Examples and More understanding of the current cloud domain is required as cloud domain is not constant one and it will be getting updated every year but They have to teach us which is in the Syllabus but we also should know about the current things and Also I Recommend Every Lecturers to Also Inform us about how to build career out of the subject which they are teaching and Without Knowing Why we should learn that particular Subject and what are all the Careers we can get From that it is simply waste as we will not be knowing what are all the Careers we can get into and It is all Important for us to know about it to Survive in the IT Industry.

Need more knowledge

Need to interact with students

Feedback on Faculty





#### Interaction during class





Сору







#### Any other suggestion?

4 responses

Nothing much

I wanna Suggest that they have to increase their Font size while writing on the board because from side ways it won't be visible properly and to Talk Bit Slowly.

Good

No comments

This content is neither created nor endorsed by Google. Report Abuse - Terms of Service - Privacy Policy

### Google Forms

They -PRINCIPAL M.I.T. FIRST GRADE COLLEGE # F-29/1, 3rd Stage, Industrial Suburt Fort Mohalla, Mysuru-570 008



Feedback on Faculty





Feedback on Faculty





https://docs.google.com/forms/d/14hsPyRYA6hRyiRC-aCJCX\_MGnR6SgURz28DJ4YvSU74/viewanalytics

| Any other suggestion?                                        |        |
|--------------------------------------------------------