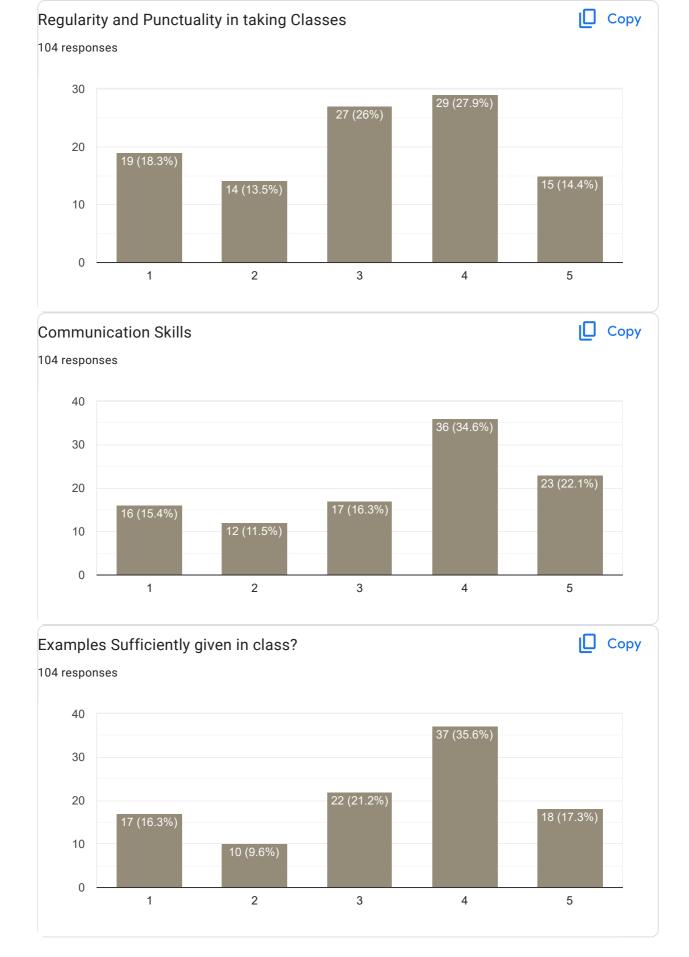

#### Feedback on Sub: Health & Wellness

3 (10%)

2

2.5

0.0

Inspires students

1

3