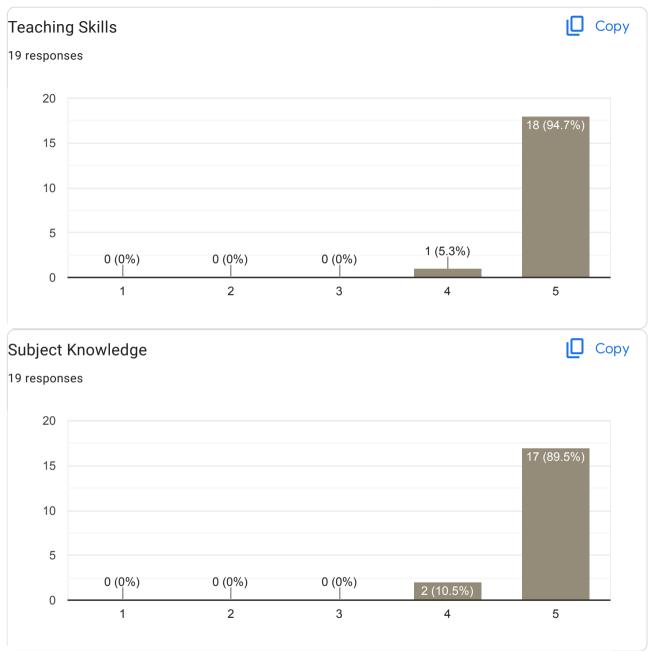

#### Сору Subject Knowledge 65 responses 60 43 (66.2%) 40 20 15 (23.1%) 1 (1.5%) 1 (1.5%) 5 (7.7%) 0 2 1 3 4 5

### Сору **Overall Rating** 65 responses 30 27 (41.5%) 25 (38.5%) 20 10 2 (3,1%) 1 (1.5%) 0 1 2 3 4 5