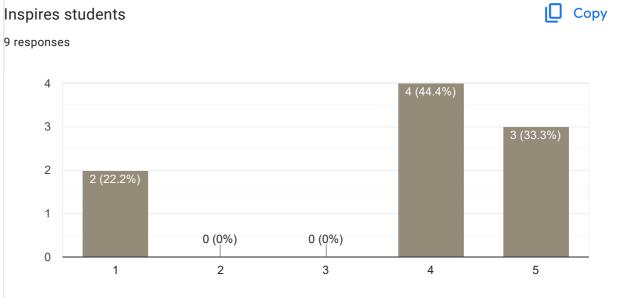

### Сору Inspires students 104 responses 60 48 (46.2%) 40 40 (38.5%) 20 3 (2.9%) 11 (10.6%) 2 (1.9%) 0 2 3 5 1 4