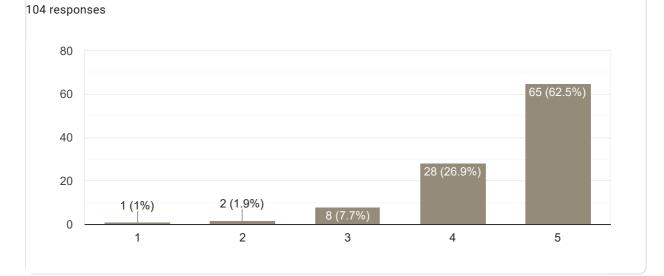

.9%) 8 (7.7%) 0 1 2 3 4 5



### Сору Inspires students 104 responses 60 48 (46.2%) 40 40 (38.5%) 20 3 (2.9%) 11 (10.6%) 2 (1.9%) 0 2 3 5 1 4



# Any other suggestion?

6 responses

No suggestions

Good teaching

Give some time to students and make them easier to understand and help students by asking Easier questions in viva, and let them make seminar by watching the paper

Good

Not bad ok ok

No

Feedback on Faculty

Feedback on sub-MPA















Ø

# Subject Knowledge







0 (0%)

0 (0%)

0 (0%)



10 (23.8%)

#### Сору **Overall Rating** 42 responses 40 34 (81%) 30 20 10 1 (2.4%) 7 (16.7%) 0 (0%) 0 (0%) 0 1 2 3 5 4

### Any other suggestion?

4 responses

Nice teaching

No suggestions

please Control your anger mam

### Feedback on Faculty

# Feedback on Sub: ENGLISH











Сору

# **Communication Skills**





### Сору Inspires students 104 responses 60 56 (53.8%) 40 35 (33.7%) 20 4 (3.8%) 3 (2.9%) 6 (5.8%) 0 1 2 3 4 5



| 0                                                  | 1 (1%) | 2 (1.9%) | 7 (6.7%) |   |   |  |  |
|----------------------------------------------------|--------|----------|----------|---|---|--|--|
| 0 -                                                | 1      | 2        | 3        | 4 | 5 |  |  |
| Any other suggestion?                              |        |          |          |   |   |  |  |
| 7 responses                                        |        |          |          |   |   |  |  |
| No suggestions                                     |        |          |          |   |   |  |  |
| Nice teaching