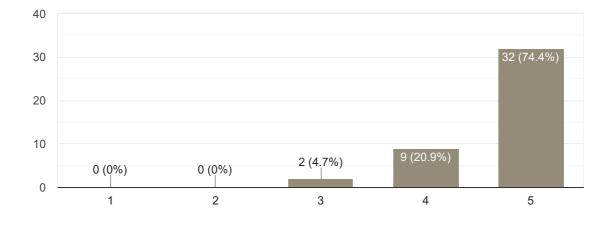

## V Sem BCA 2022-23 Feedback on Faculty 43 responses **Publish analytics** Feedback on Sub: Software Testing Сору Name of the faculty 43 responses Suhas B Raj 100% Сору **Teaching Skills** 43 responses 20 20 (46.5%) 16 (37.2%) 15 10 6 (14%) 5 1 (2.3%) 0 (0%) 0 1 2 3 4 5