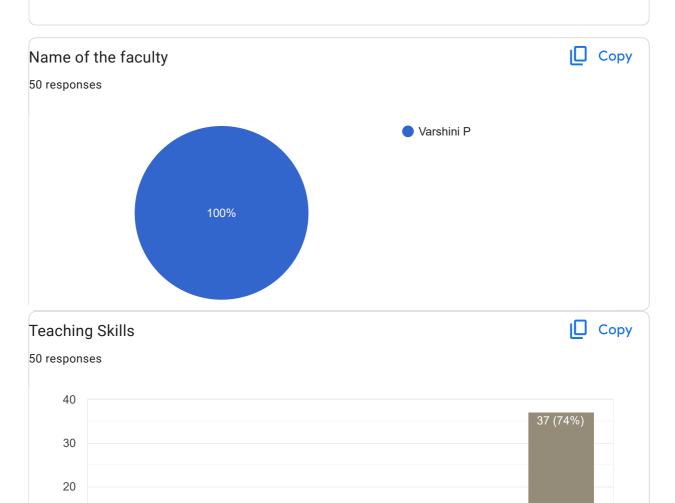

# Any other suggestion? 6 responses No Excellent teaching Good No suggestions No suggestions Feedback for Faculty Feedback on Sub-QDT Сору Name of the Faculty 20 responses Pooja D

100%

Сору