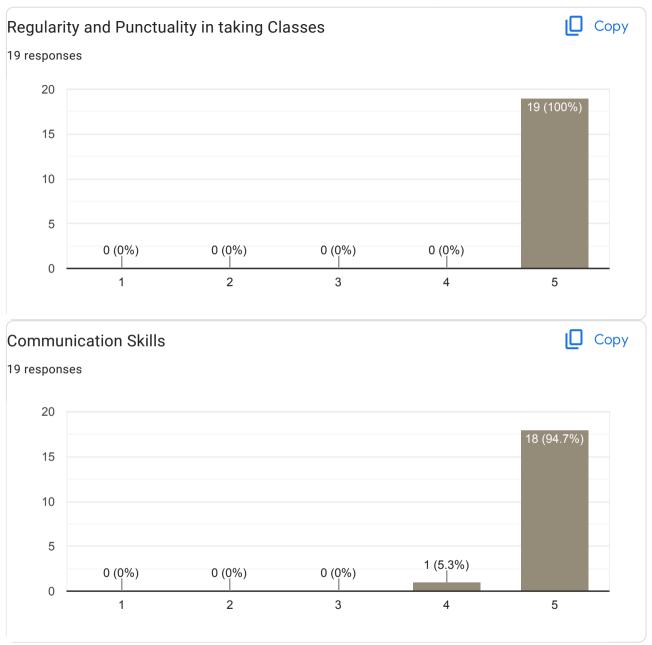

# Regularity and Punctuality in taking Classes

🚺 Сору

#### Сору **Communication Skills** 104 responses 60 60 (57.7%) 40 32 (30.8%) 20 2 (1.9%) 2 (1.9%) 8 (7.7%) 0 1 2 3 4 5