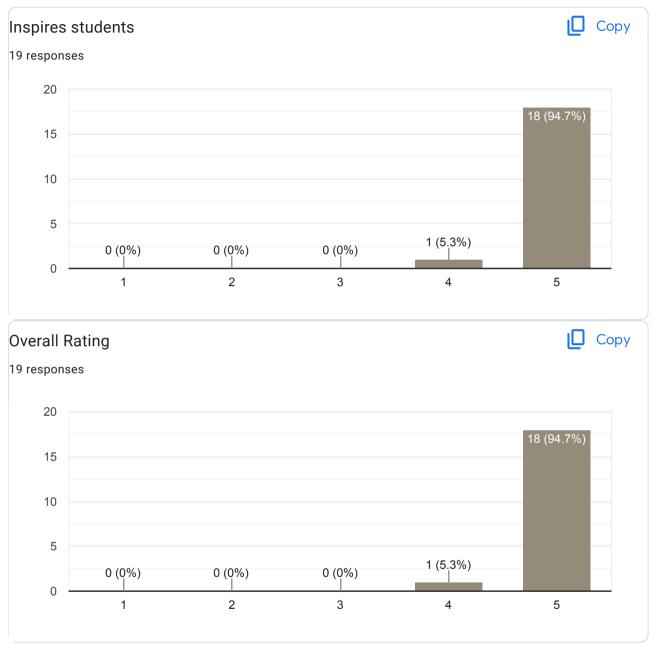

### Сору Inspires students 104 responses 60 48 (46.2%) 40 40 (38.5%) 20 3 (2.9%) 11 (10.6%) 2 (1.9%) 0 2 3 5 1 4

#### Сору **Overall Rating** 42 responses 40 34 (81%) 30 20 10 1 (2.4%) 7 (16.7%) 0 (0%) 0 (0%) 0 1 2 3 5 4