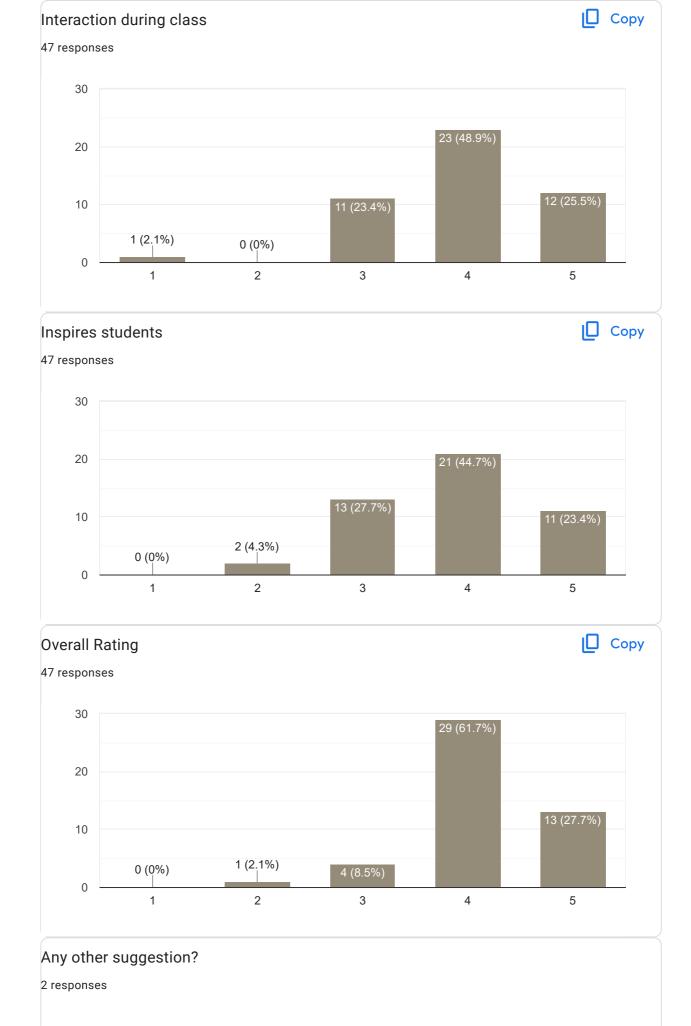

# Any other suggestion?

6 responses

No suggestions

Good teaching

Give some time to students and make them easier to understand and help students by asking Easier questions in viva, and let them make seminar by watching the paper

Good

Not bad ok ok

No

Feedback on Faculty

Feedback on sub-MPA

Ø