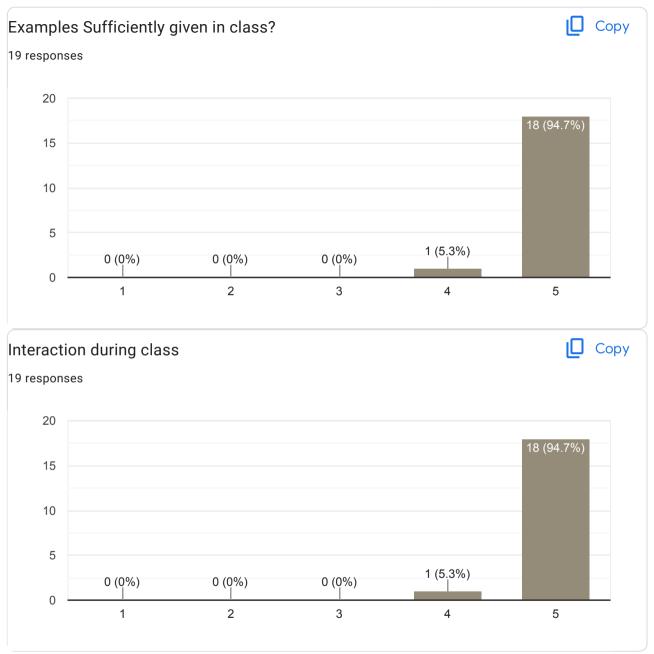

#### Сору Interaction during class 82 responses 40 40 (48.8%) 30 27 (32.9%) 20 10 11 (13.4%) 3 (3,7%) 1 (1.2%) 0 1 2 3 4 5

ĺ

### Interaction during class

| Any other suggestion?                            |
|--------------------------------------------------|
| 8 responses                                      |
|                                                  |
| No suggestions                                   |
|                                                  |
| Nice                                             |
| Nice lecture                                     |
|                                                  |
| Boss                                             |
| Good                                             |
|                                                  |
| No                                               |
|                                                  |
| Excellent, supper teaching, supper communication |
| Extraordinary                                    |
|                                                  |
| Feedback on Faculty                              |