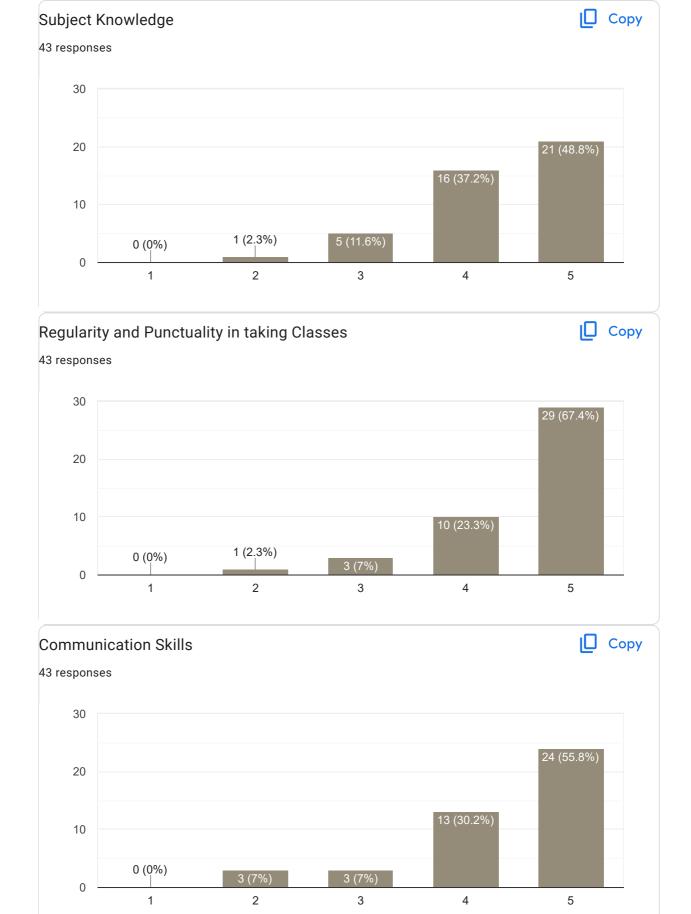

# III Sem BCA 2022-23 Feedback on Faculty 73 responses

#### **Publish analytics**

Feedback on Sub: C#

#### Сору Subject Knowledge 73 responses 60 55 (75.3%) 40 20 14 (19.2%) 2 (2.7%) 1 (1.4%) 1 (1.4%) 0 2 3 4 5 1

#### 🛛 Сору **Overall Rating** 73 responses 60 45 (61.6%) 40 20 3 (4.1%) 2 (2.7%) 2 (2.7%) 0 1 2 3 4 5

# Any other suggestion?

12 responses

Ntg

Nothing

Give some more example for better understanding. .

Nothing

no other suggestions

On other suggestion