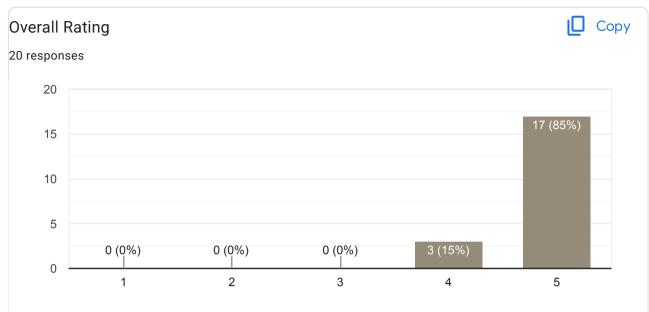

### Feedback for Faculty

Feedback for Arun Kumar K - Sub: Portfolio Management

| ny other suggestion? |  |
|----------------------|--|
| esponses             |  |
|                      |  |
| Jothing              |  |
| liee                 |  |
| lice                 |  |
| lo suggestion        |  |
|                      |  |
| lothing              |  |

## Feedback for Faculty

Feedback for - Sub: Indirect Tax Law and Practice