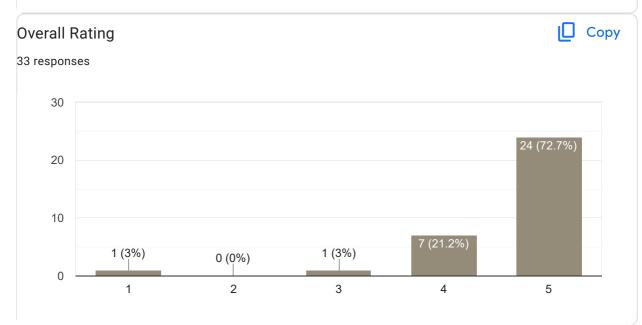

Feedback on Sub- Statistics

### Subject Knowledge

#### Сору **Overall Rating** 75 responses 80 71 (94.7%) 60 40 20 3 (4%) 1 (1.3%) 0 (0%) 0 (0%) 0 2 1 3 4 5

# Any other suggestion? 16 responses No No Nothing Good, supportive, well teaching , perfect and caring adout the student and good hearted sir Very good Best teacher , very excellent teaching , friendly to students Sir your excellent teacher Most friendly teacher with students Need more communication with us during classes Best and friendly teacher Noo Ntg Very good Feedback on Faculty