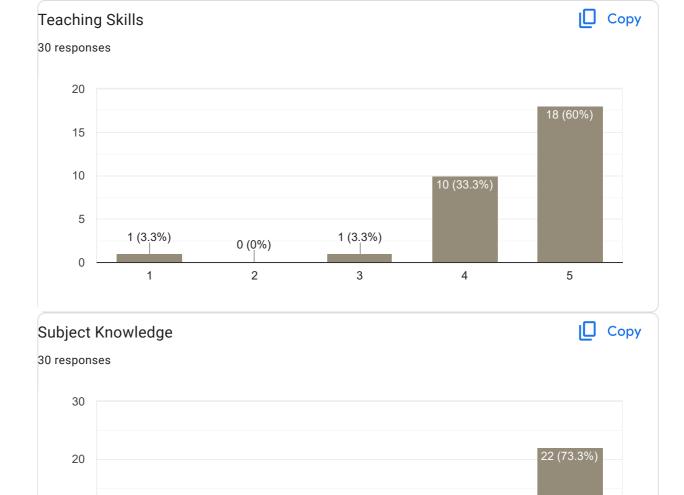

k on sub-MM







## Regularity and Punctuality in taking Classes

30 responses 15 10 5 2 (6.7%) 1 (3.3%) 3 (10%) 3 (10%) 3 (10%)1 (36.7%)

1

Сору







#### Сору Inspires students 30 responses 10.0 9 (30%) 7.5 7 (23.3%) 7 (23.3%) 5.0 4 (13.3%) 2.5 0.0 1 2 3 4 5

#### **Overall Rating**

Сору





#### Any other suggestion?

4 responses

No suggestions

Understanding difficult

Understanding difficult

Gud teaching

Feedback on Faculty

Feedback on sub-MM





### Interaction during class





Сору







D

#### Сору Subject Knowledge 30 responses 30 30 (100%) 20 10 0 (0%) 0 (0%) 0 (0%) 0 (0%) 0 2 3 1 4 5





#### Сору **Overall Rating** 30 responses 30 25 (83.3%) 20 10 5 (16.7%) 0 (0%) 0 (0%) 0 (0%) 0 1 2 3 4 5

### Any other suggestion?

3 responses

Super.....

Super

Thank you







1 (3.3%)

6 (20%)

1 (3.3%)

0 (0%)





#### Сору Inspires students 30 responses 20 19 (63.3%) 15 10 7 (23.3%) 5 1 (3.3%) 0 (0%) 0 2 3 4 5 1



### Any other suggestion?

2 responses

Awesome communication

Good communication

Feedback on Faculty

Feedback on Sub-kannada





# Interaction during class





Сору





#### Any other suggestion?

2 responses

ಅದ್ಬುತ.....

ಅದ್ಭುತ...







Feedback on Faculty





#### Interaction during class





Сору

Сору







#### Any other suggestion?

1 response

We need some important article and current situation of court cases





### Interaction during class





Сору







#### Any other suggestion?

4 responses

Nice....

Very nice

Fav teacher vry humble,Kind hearted

Wow

#### Feedback on Faculty

#### Feedback on Sub: Health & Wellnes