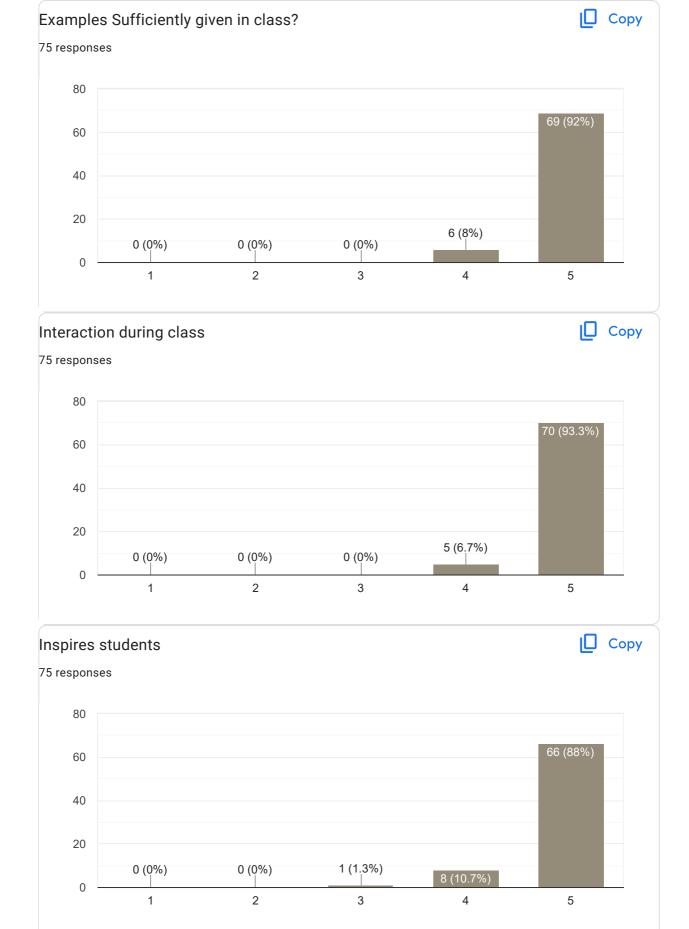

2 1 3 4 5



#### Any other suggestion?

| responses                   |
|-----------------------------|
| Νο                          |
| Best teacher in all the way |
| Νοο                         |
| Good                        |

#### Feedback on Faculty

Feedback on Sub- Cost Accounting





### Interaction during class











Сору

Сору

### Any other suggestion?

| 7 responses            |  |  |
|------------------------|--|--|
| Nothing                |  |  |
| 10                     |  |  |
|                        |  |  |
| Excellent              |  |  |
| )k                     |  |  |
| All good quality       |  |  |
| Try to give more notes |  |  |
| √tg                    |  |  |
| Feedback on Faculty    |  |  |

Feedback on Sub- Statistics



### Subject Knowledge







#### Сору **Overall Rating** 75 responses 80 71 (94.7%) 60 40 20 3 (4%) 1 (1.3%) 0 (0%) 0 (0%) 0 2 1 3 4 5

# Any other suggestion? 16 responses No No Nothing Good, supportive, well teaching , perfect and caring adout the student and good hearted sir Very good Best teacher , very excellent teaching , friendly to students Sir your excellent teacher Most friendly teacher with students Need more communication with us during classes Best and friendly teacher Noo Ntg Very good Feedback on Faculty

Feedback on Sub-Statistics







# Any other suggestion? 6 responses No Nothing Good Not bad Noo

Feedback on Faculty









### Сору **Overall Rating** 80 responses 40 38 (47.5%) 30 25 (31.3%) 20 13 (16.3%) 10 3 (3.8%) 1 (1.3%) 0 2 3 5 1 4

| Any other suggestion?