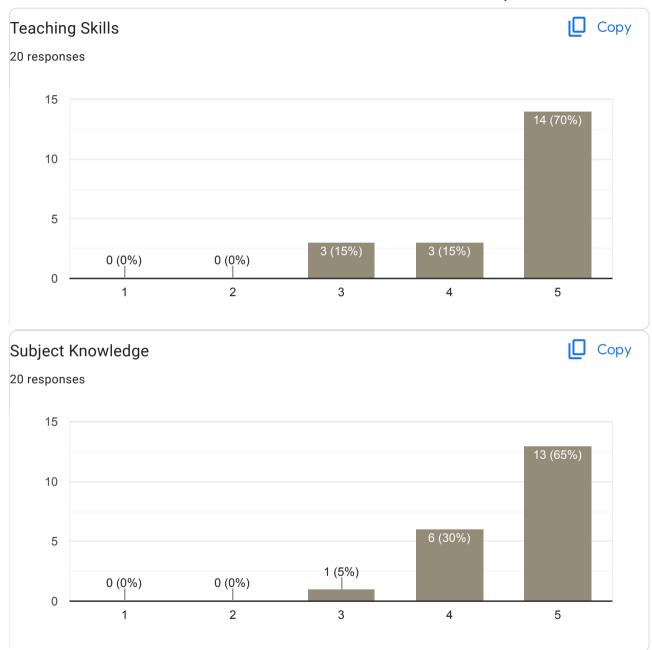

## V Sem BCA 2022-23 Feedback on Faculty 43 responses **Publish analytics** Feedback on Sub: Software Testing Сору Name of the faculty 43 responses Suhas B Raj 100% Сору **Teaching Skills** 43 responses 20 20 (46.5%) 16 (37.2%) 15 10 6 (14%) 5 1 (2.3%) 0 (0%) 0 1 2 3 4 5

#### Сору Subject Knowledge 65 responses 60 43 (66.2%) 40 20 15 (23.1%) 1 (1.5%) 1 (1.5%) 5 (7.7%) 0 2 1 3 4 5