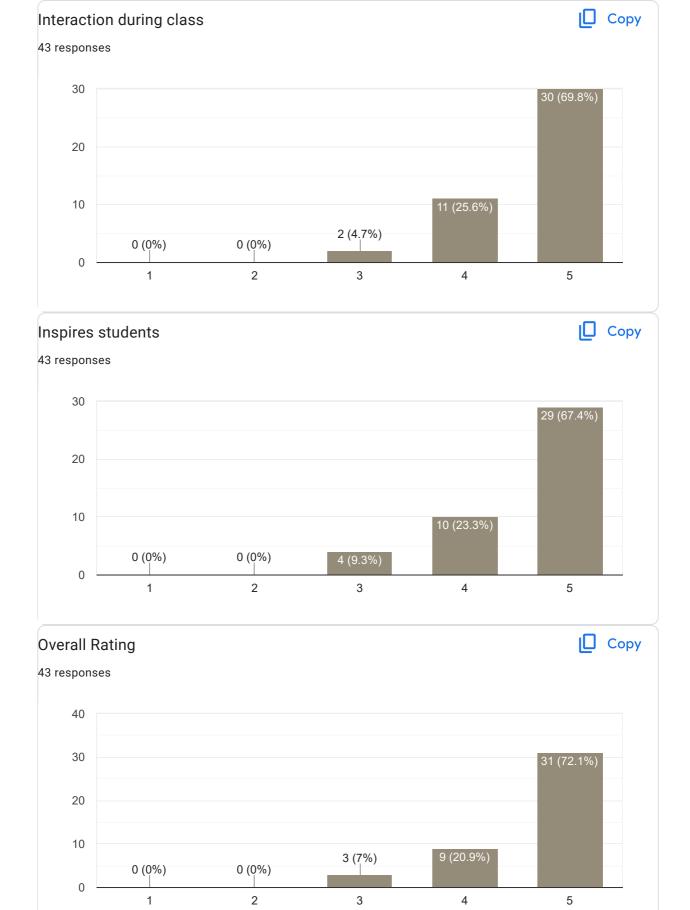

|  |  |
| Excellent              |  |  |
| )k                     |  |  |
| All good quality       |  |  |
| Try to give more notes |  |  |
| √tg                    |  |  |
| Feedback on Faculty    |  |  |

Feedback on Sub- Statistics



### Subject Knowledge







#### Сору **Overall Rating** 75 responses 80 71 (94.7%) 60 40 20 3 (4%) 1 (1.3%) 0 (0%) 0 (0%) 0 2 1 3 4 5

# Any other suggestion? 16 responses No No Nothing Good, supportive, well teaching , perfect and caring adout the student and good hearted sir Very good Best teacher , very excellent teaching , friendly to students Sir your excellent teacher Most friendly teacher with students Need more communication with us during classes Best and friendly teacher Noo Ntg Very good Feedback on Faculty

Feedback on Sub-Statistics







# Any other suggestion? 6 responses No Nothing Good Not bad Noo

Feedback on Faculty









### Сору **Overall Rating** 80 responses 40 38 (47.5%) 30 25 (31.3%) 20 13 (16.3%) 10 3 (3.8%) 1 (1.3%) 0 2 3 5 1 4

| Any other suggestion?                                               |
|---------------------------------------------------------------------|
| 1 responses                                                         |
| No                                                                  |
| Nothing                                                             |
| Nothing                                                             |
| No                                                                  |
| Gud mam                                                             |
| Notes and