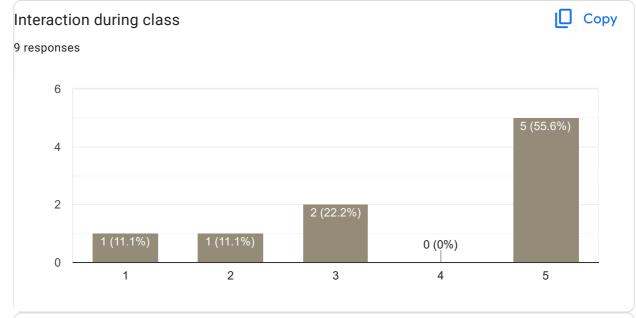

### Interaction during class

| Any other suggestion?                            |
|--------------------------------------------------|
| 8 responses                                      |
|                                                  |
| No suggestions                                   |
|                                                  |
| Nice                                             |
| Nice lecture                                     |
|                                                  |
| Boss                                             |
| Good                                             |
|                                                  |
| No                                               |
|                                                  |
| Excellent, supper teaching, supper communication |
| Extraordinary                                    |
|                                                  |
| Feedback on Faculty                              |