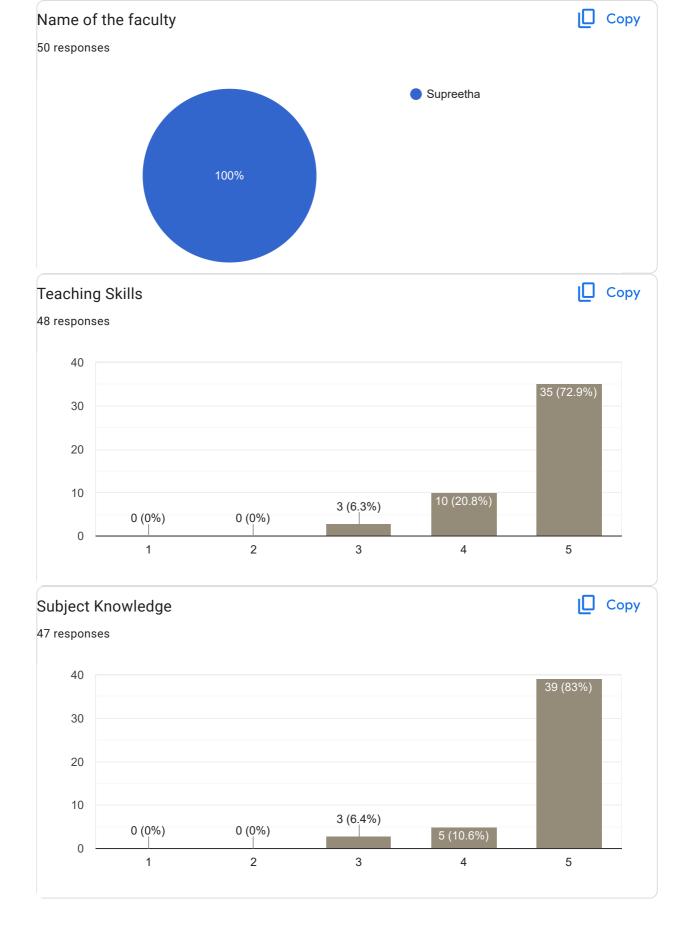

No suggestion can be given to a perfect teacher according to me Nothing Supr teaching.. Inspiration 💙 Don't angry when students will Talking No suggestion Superb knowledge Nothing Love u sir Feedback on Faculty

Feedback on Sub: Fundamentals of Computer





## Interaction during class









Сору

#### Any other suggestion?



Feedback on Faculty







## Regularity and Punctuality in taking Classes



## Communication Skills 50 responses 60





Сору

#### Сору Inspires students 49 responses 60 40 41 (83.7%) 20 2 (4.1%) 1 (2%) 0 (0%) 5 (10.2%) 0 2 3 5 1 4



#### Any other suggestion?

9 responses

No

Nope

Nice classes, thank u maam for your precious classes

8

Good Teaching and understanding students problem

Nothing

Love u mam

Feedback on Faculty

Feedback on Sub: Accountancy







#### Any other suggestion?

3 responses

No

Nice teaching

#### Feedback on Faculty







Сору



Сору

97 responses





17 (17.5%)

12 (12.4%)



19 (19.6%) 19 (19.6%)

12 (12.4%)

### Any other suggestion?

12 responses

No

We want coaching from u while practicing and during matches

Bad communication skills with students

•••

No

Not receiving assignment from students and Not teaching well and No sports from him

Take us to the play ground

Organise the sports

Very bad teaching and not doing class well

#### Feedback on Faculty

#### Feedback on Sub: Managing Workforce











Сору

#### **Communication Skills**





#### Сору Inspires students 51 responses 40 34 (66.7%) 30 20 10 2 (3.9%) 1 (2%) 7 (13.7%) 7 (13.7%) 0 2 1 3 4 5



# Any other suggestion?

| 6 responses