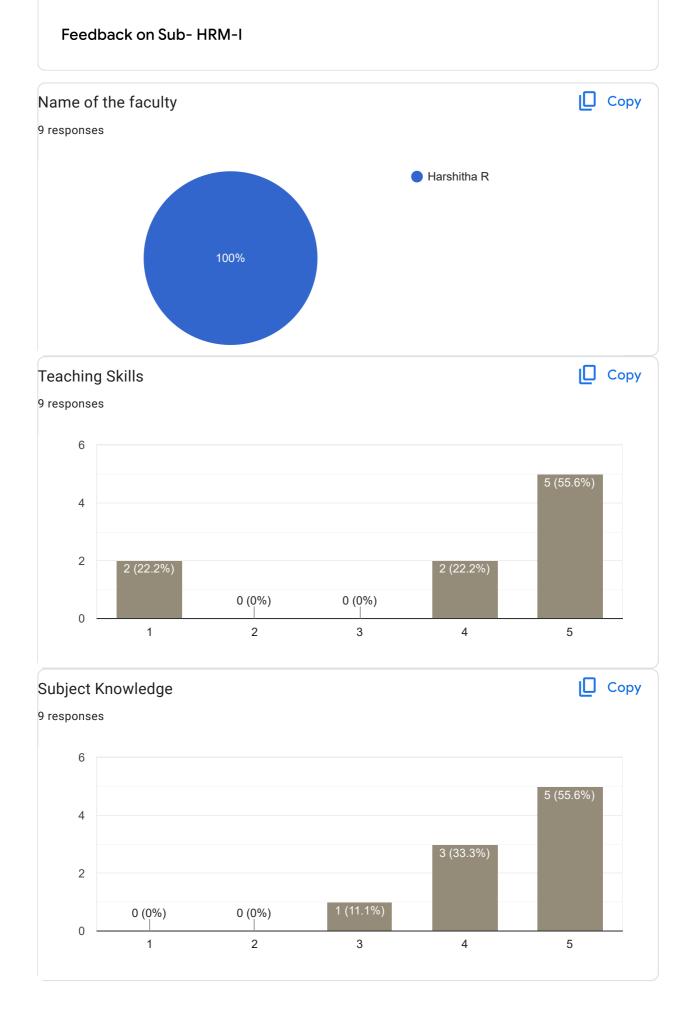

n.          |

Feedback on Faculty











1 response

PRINCIPAL M.I.T. FIRST GRADE COLLEGE # F-29/1, 3rd Stage, Industrial Suburt Fort Mohalla, Mysuru-570 008

Worst faculty of this college and not even have proper responsibility...

Ø

Google Forms











Сору





1 response

Good communication

Feedback for Faculty

Feedback on Sub-TM-I



















0 responses

No responses yet for this question.

Feedback for Faculty

Feedback on Sub-Stats





#### Сору Interaction during class 9 responses 8 7 (77.8%) 6 4 2 2 (22.2%) 0 (0%) 0 (0%) 0 (0%) 0 1 2 3 5 4





## Any other suggestion?

0 responses

No responses yet for this question.

#### Feedback on Faculty













#### Any other suggestion?

0 responses

No responses yet for this question.

Feedback on Faculty

Сору











## Any other suggestion?

0 responses

No responses yet for this question.

Feedback on Faculty













### Any other suggestion?

0 responses

No responses yet for this question.

#### Feedback on Faculty

Сору





#### Сору Interaction during class 9 responses 8 8 (88.9%) 6 4 2 0 (0%) 0 (0%) 0 (0%) 0 2 5 1 3 4





This content is neither created nor endorsed by Google. Report Abuse - Terms of Service - Privacy Policy



ĺ

#### Сору Subject Knowledge 97 responses 100 83 (85.6%) 75 50 25 2 (2.1%) 1 (1%) 0 (0%) 11 (11.3%) 0 2 1 3 4 5





#### Сору **Overall Rating** 97 responses 100 75 50 25 0 (0%) 0 (0%) 0 (0%) 0 2 3 5 1 4

# Any other suggestion? 19 responses No Good Good person No suggestion can be given to a perfect teacher according to me Nothing Supr teaching.. Insp