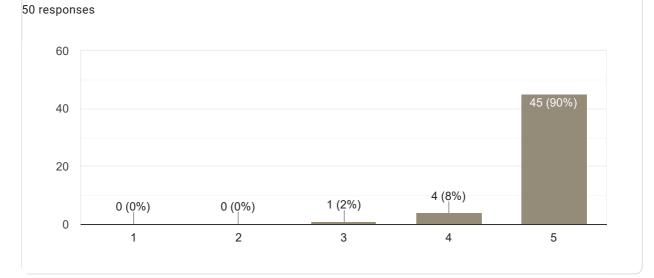

) 0 2 5 1 3 4





This content is neither created nor endorsed by Google. Report Abuse - Terms of Service - Privacy Policy



ĺ

#### Сору Subject Knowledge 97 responses 100 83 (85.6%) 75 50 25 2 (2.1%) 1 (1%) 0 (0%) 11 (11.3%) 0 2 1 3 4 5





#### Сору **Overall Rating** 97 responses 100 75 50 25 0 (0%) 0 (0%) 0 (0%) 0 2 3 5 1 4

# Any other suggestion? 19 responses No Good Good person No suggestion can be given to a perfect teacher according to me Nothing Supr teaching.. Inspiration 💙 Don't angry when students will Talking No suggestion Superb knowledge Nothing Love u sir Feedback on Faculty

Feedback on Sub: Fundamentals of Computer





## Interaction during class









Сору

#### Any other suggestion?



Feedback on Faculty







## Regularity and Punctuality in taking Classes



## Communication Skills 50 responses 60





Сору

#### Сору Inspires students 49 responses 60 40 41 (83.7%) 20 2 (4.1%) 1 (2%) 0 (0%) 5 (10.2%) 0 2 3 5 1 4



#### Any other suggestion?

9 responses

No

Nope

Nice classes, thank u maam for your precious classes

8

Good Teaching and understanding students problem

Nothing

Love u mam

Feedback on Faculty

Feedback on Sub: Accountancy







#### Any other suggestion?

3 responses

No

Nice teaching

#### Feedback on Faculty







Сору



Сору

97 responses





17 (17.5%)

12 (12.4%)



19 (19.6%) 19 (19.6%)

12 (12.4%)

### Any other suggestion?

12 responses

No

We want coaching from u while practicing and during matches

Bad communication skills with students

•••

No

Not receiving assignment from students and Not teaching well a