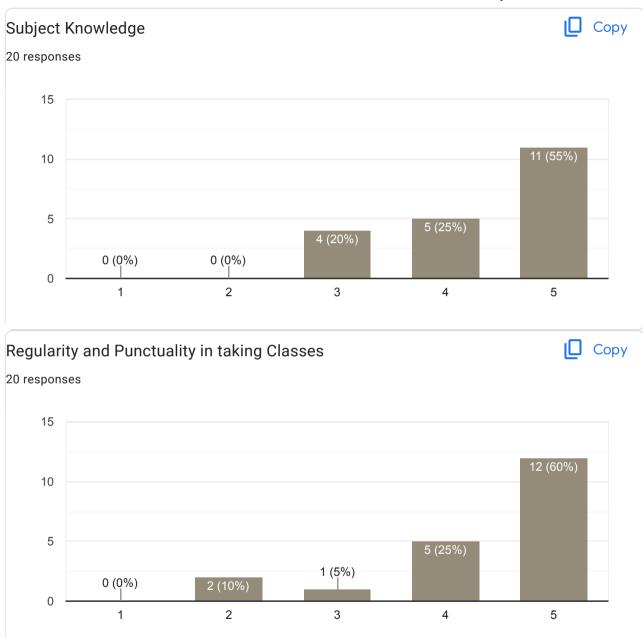

# Mcom- III semester 2022-23 Feedback on Faculty

20 responses

**Publish analytics** 

Feedback for Misba Sabreen S-Sub: Business Reserch Methods

| Any other suggestion? |  |
|-----------------------|--|
| 4 responses           |  |
|                       |  |
| Nothing               |  |
| Good                  |  |
| No suggestion         |  |
| Nothing               |  |

Feedback for Dr. Sunitha S P - Sub: International Business