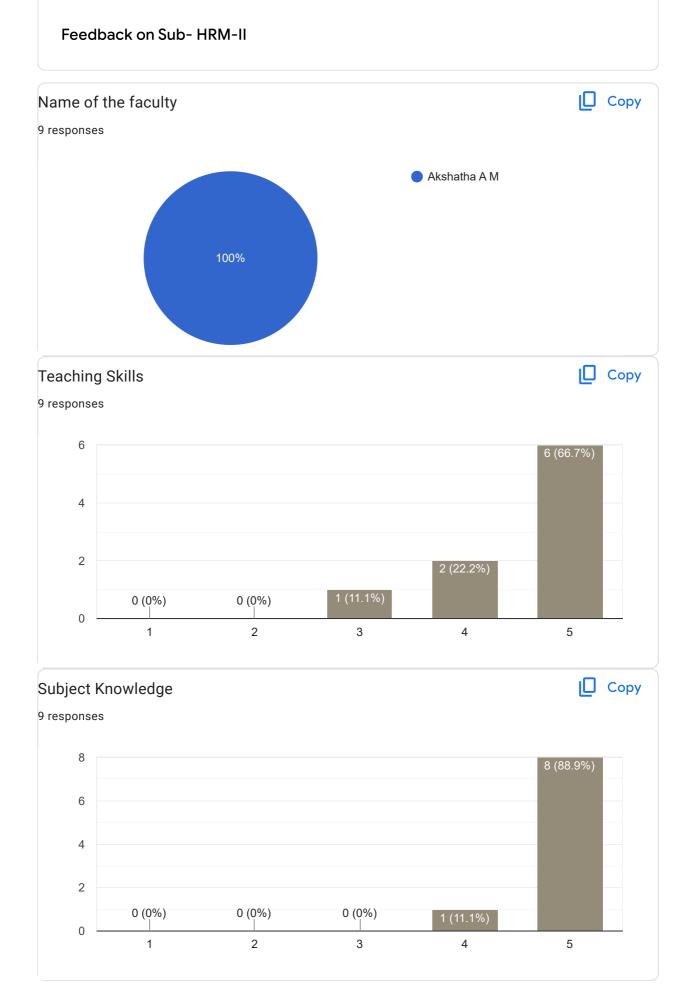

ility...

Ø

Google Forms











Сору





1 response

Good communication

Feedback for Faculty

Feedback on Sub-TM-I



















0 responses

No responses yet for this question.

Feedback for Faculty

Feedback on Sub-Stats





#### Сору Interaction during class 9 responses 8 7 (77.8%) 6 4 2 2 (22.2%) 0 (0%) 0 (0%) 0 (0%) 0 1 2 3 5 4





## Any other suggestion?

0 responses

No responses yet for this question.

#### Feedback on Faculty













#### Any other suggestion?

0 responses

No responses yet for this question.

Feedback on Faculty

Сору











## Any other suggestion?

0 responses

No responses yet for this question.

Feedback on Faculty













### Any other suggestion?

0 responses

No responses yet for this question.

#### Feedback on Faculty

Сору





#### Сору Interaction during class 9 responses 8 8 (88.9%) 6 4 2 0 (0%) 0 (0%) 0 (0%) 0 2 5 1 3 4





This content is neither created nor endorsed by Google. Report Abuse - Terms of Service - Privacy Policy



ĺ

#### Сору Subject Knowledge 97 responses 100 83 (85.6%) 75 50 25 2 (2.1%) 1 (1%) 0 (0%) 11 (11.3%) 0 2 1 3 4 5





#### Сору **Overall Rating** 97 responses 100 75 50 25 0 (0%) 0 (0%) 0 (0%) 0 2 3 5 1 4

# Any other suggestion? 19 responses No Good Good person No suggestion can be given to a perfect teacher according to me Nothing Supr teaching.. Inspiration 💙 Don't angry when students will Talking No suggestion Superb knowledge Nothing Love u sir Feedback on Faculty

Feedback on Sub: Fundamentals of Computer





## Interaction during class









Сору

#### Any other sug