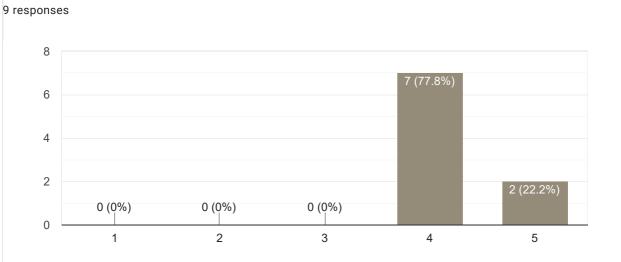

#### Сору Interaction during class 9 responses 8 7 (77.8%) 6 4 2 2 (22.2%) 0 (0%) 0 (0%) 0 (0%) 0 1 2 3 5 4

#### Сору Interaction during class 9 responses 8 8 (88.9%) 6 4 2 0 (0%) 0 (0%) 0 (0%) 0 2 5 1 3 4

This content is neither created nor endorsed by Google. Report Abuse - Terms of Service - Privacy Policy