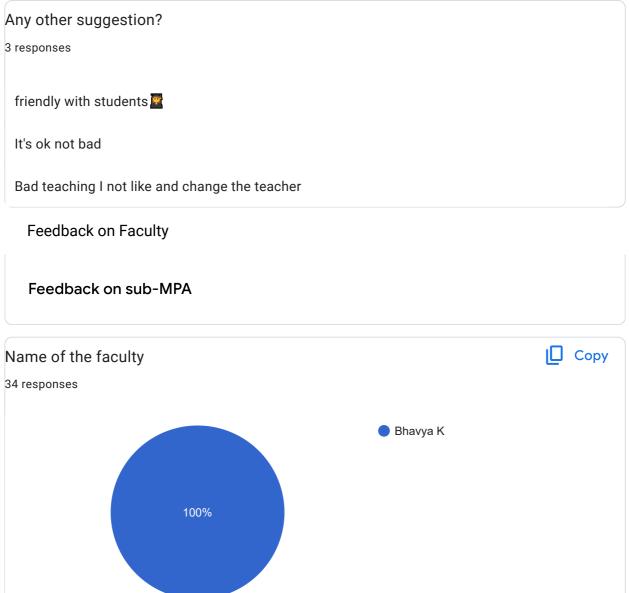

### Any other suggestion?

7 responses

Very good teaching skill But has to give more examples

Good talented sir. But need to speak louder 🖚 in the classroom.

The knowledge about the content which he takes is good but way of his teaching most confusing

The knowledge about the contact which he takes is good but way of his teaching is very good

The knowledge about the content which he takes is good bt the way of his teaching is most confusing.

Do not want to repeat the same things thrice

No

Feedback on Faculty

Feedback on Sub-Financial Accounting-I

| Any other suggestion?                                                  |  |  |  |  |  |  |
|------------------------------------------------------------------------|--|--|--|--|--|--|
| 6 responses                                                            |  |  |  |  |  |  |
| Continue your teaching same<br>But little slower                       |  |  |  |  |  |  |
| Good talented maam, but need to do slower and make students understand |  |  |  |  |  |  |
| It's ok ok                                                             |  |  |  |  |  |  |
| Good teaching                                                          |  |  |  |  |  |  |
| The way she suggest is better and, she teaches good                    |  |  |  |  |  |  |
| No                                                                     |  |  |  |  |  |  |

# Any other suggestion?

6 responses

No suggestions

Good teaching

Give some time to students and make them easier to understand and help students by asking Easier questions in viva, and let them make seminar by watching the paper

Good

Not bad ok ok

No

Feedback on Faculty

Feedback on sub-MPA

Ø