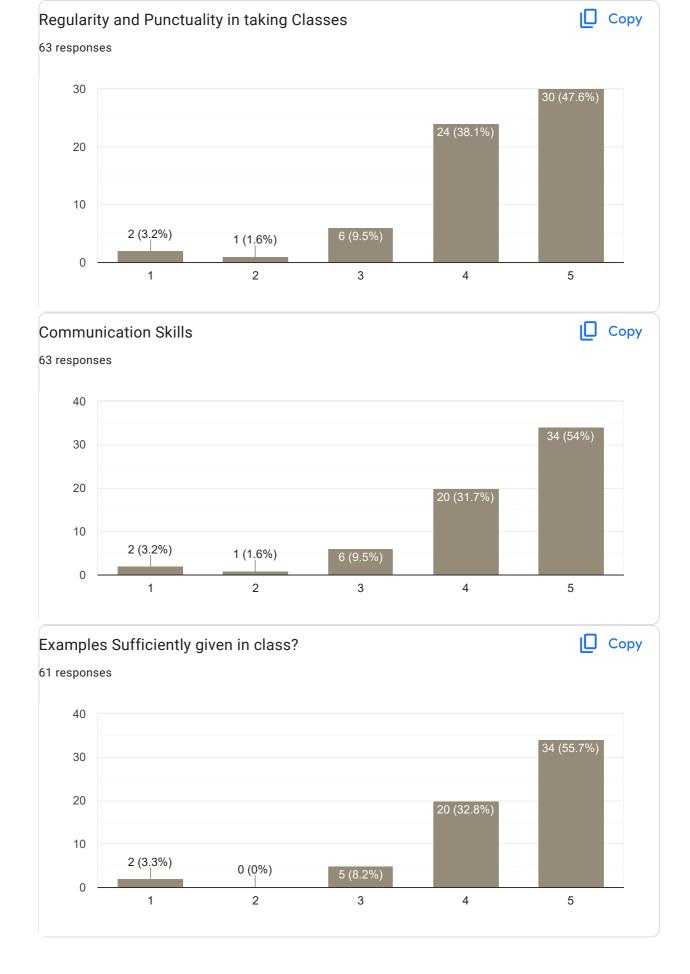

# Regularity and Punctuality in taking Classes

🚺 Сору

#### Сору **Communication Skills** 104 responses 60 60 (57.7%) 40 32 (30.8%) 20 2 (1.9%) 2 (1.9%) 8 (7.7%) 0 1 2 3 4 5

### Сору Inspires students 104 responses 60 48 (46.2%) 40 40 (38.5%) 20 3 (2.9%) 11 (10.6%) 2 (1.9%) 0 2 3 5 1 4