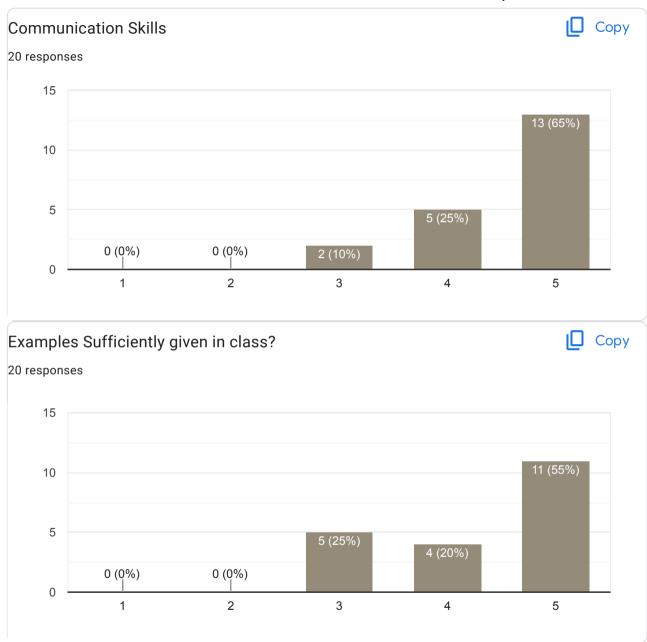

----------------------|--|
| 4 responses           |  |
|                       |  |
| Nothing               |  |
| Good                  |  |
| No suggestion         |  |
| Nothing               |  |

Feedback for Dr. Sunitha S P - Sub: International Business











### Any other suggestion?

4 responses

Nothing

Ntg

No suggestion

Nothing

### Feedback for Faculty

Feedback for Arun Kumar K - Sub: Portfolio Management









| ny other suggestion? |  |
|----------------------|--|
| esponses             |  |
|                      |  |
| Jothing              |  |
| liee                 |  |
| lice                 |  |
| lo suggestion        |  |
|                      |  |
| lothing              |  |

## Feedback for Faculty

Feedback for - Sub: Indirect Tax Law and Practice













## Any other suggestion?

4 responses

Nothing

Nth

No suggestion

Nothing

## Feedback for Faculty

Feedback for Dr. Sunitha S P - Sub: Marginal Costing & Decision making











| Any other suggestion? |  |
|-----------------------|--|
| 4 responses           |  |
|                       |  |
| Nothing               |  |
| Ntg                   |  |
| No suggestion         |  |
| Nothing               |  |

This content is neither created nor endorsed by Google. Report Abuse - Terms of Service - Privacy Policy.

**Google** Forms

handroille PRINCIPAL M.I.T. FIRST GRADE COLLEGE # F-29/1, 3rd Stage, Industrial Suburb Fort Mohalla, Mysuru-570 008