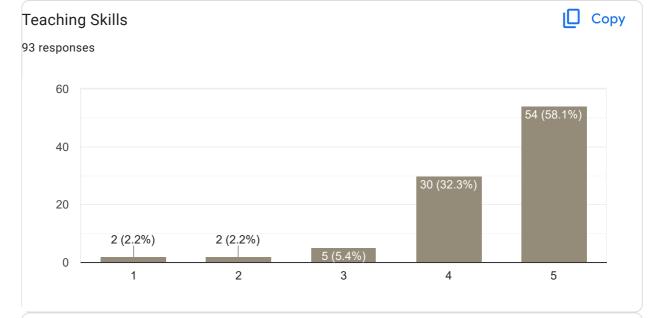

Excellent

Shortage of Notes

Ntg

Good

Feedback on Faculty

Сору

### Сору Inspires students 93 responses 60 56 (60.2%) 40 20 3 (3.2%) 1 (1.1%) 6 (6.5%) 0 2 3 5 1 4