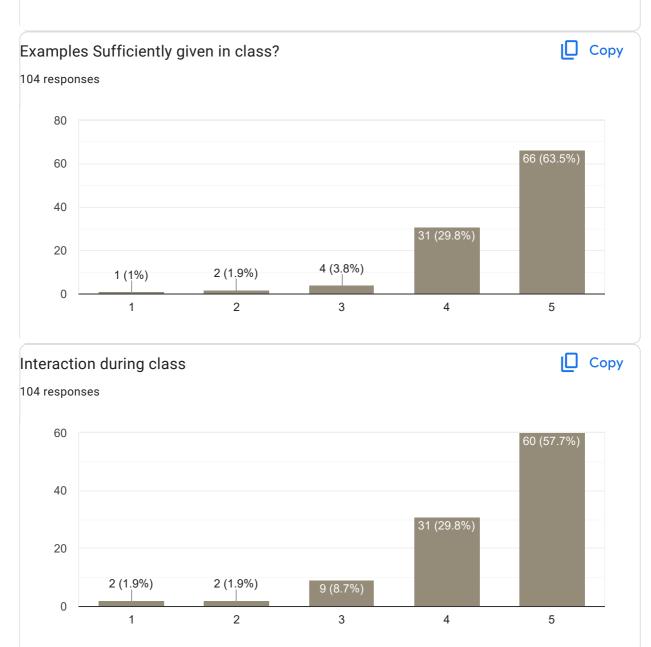

|  |  |  |  |  |  |
| Continue your teaching same<br>But little slower                       |  |  |  |  |  |  |
| Good talented maam, but need to do slower and make students understand |  |  |  |  |  |  |
| It's ok ok                                                             |  |  |  |  |  |  |
| Good teaching                                                          |  |  |  |  |  |  |
| The way she suggest is better and, she teaches good                    |  |  |  |  |  |  |
| No                                                                     |  |  |  |  |  |  |

# Feedback on Faculty



# Subject Knowledge











## Feedback on Faculty











Сору

#### Сору **Communication Skills** 104 responses 60 60 (57.7%) 40 32 (30.8%) 20 2 (1.9%) 2 (1.9%) 8 (7.7%) 0 1 2 3 4 5



### Сору Inspires students 104 responses 60 48 (46.2%) 40 40 (38.5%) 20 3 (2.9%) 11 (10.6%) 2 (1.9%) 0 2 3 5 1 4



# Any other suggestion?

6 responses

No suggestions

Good teaching

Give some time to students and make them easier to understand and help students by asking Easier questions in viva, and let them make seminar by watching the paper

Good

Not bad ok ok

No

Feedback on Faculty

Feedback on sub-MPA















Ø

# Subject Knowledge







0 (0%)

0 (0%)

0 (0%)



10 (23.8%)

#### Сору **Overall Rating** 42 responses 40 34 (81%) 30 20 10 1 (2.4%) 7 (16.7%) 0 (0%) 0 (0%) 0 1 2 3 5 4

### Any other suggestion?

4 responses

Nice teaching

No suggestions

please Control your anger mam

### Feedback on Faculty

# Feedback on Sub: ENGLISH











Сору

# **Communication S