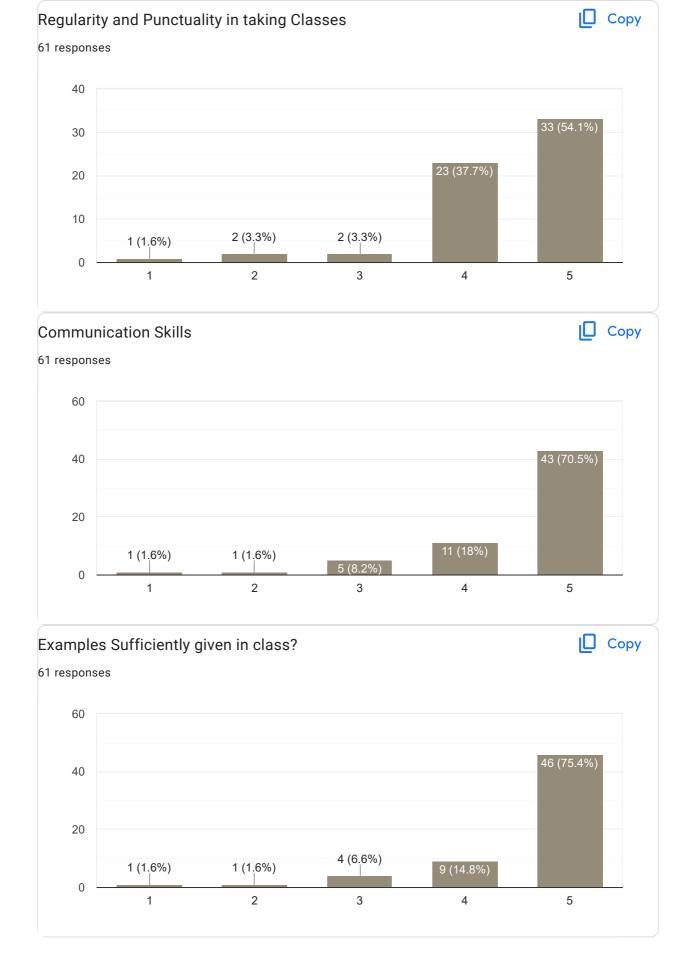

# Regularity and Punctuality in taking Classes

🚺 Сору

### Сору Inspires students 89 responses 80 60 62 (69.7%) 40 20 20 (22.5%) 5 (5.6%) 2 (2.2%) 0 (0%) 0 1 2 3 5 4 Сору **Overall Rating**