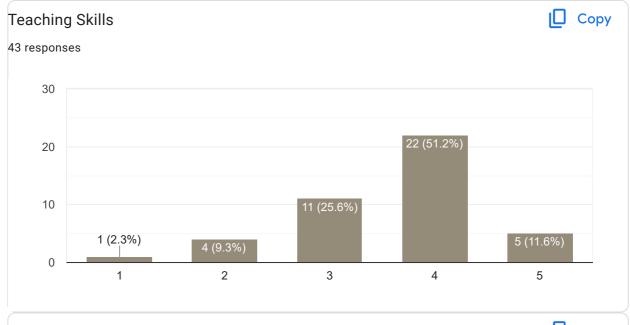

## V Sem BCA 2022-23 Feedback on Faculty 43 responses **Publish analytics** Feedback on Sub: Software Testing Сору Name of the faculty 43 responses Suhas B Raj 100% Сору **Teaching Skills** 43 responses 20 20 (46.5%) 16 (37.2%) 15 10 6 (14%) 5 1 (2.3%) 0 (0%) 0 1 2 3 4 5