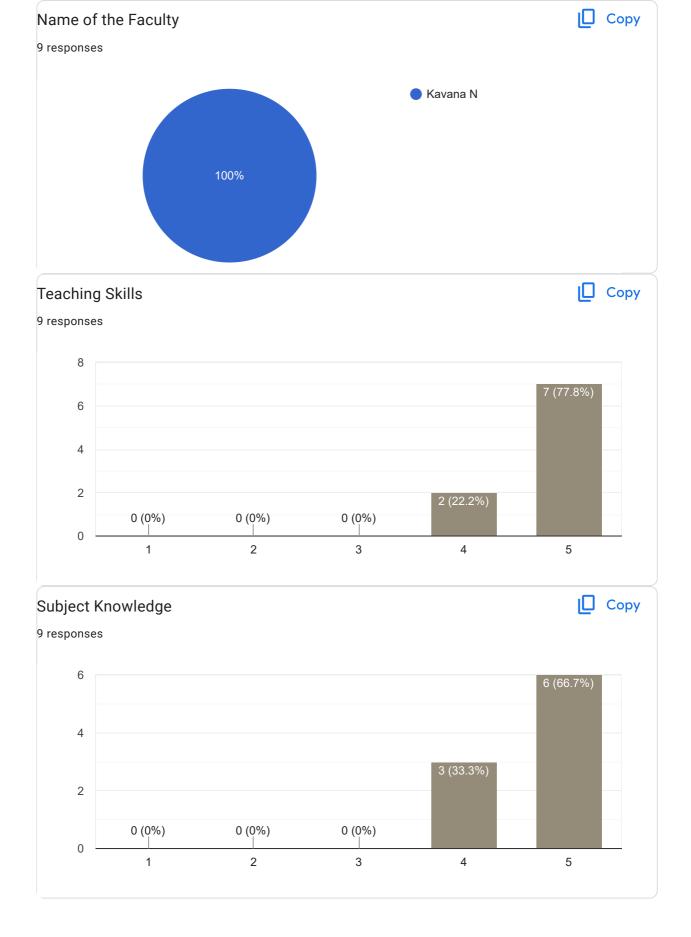

#### Сору Interaction during class 9 responses 8 7 (77.8%) 6 4 2 2 (22.2%) 0 (0%) 0 (0%) 0 (0%) 0 1 2 3 5 4

#### Сору Interaction during class 9 responses 8 8 (88.9%) 6 4 2 0 (0%) 0 (0%) 0 (0%) 0 2 5 1 3 4

This content is neither created nor endorsed by Google. Report Abuse - Terms of Service - Privacy Policy