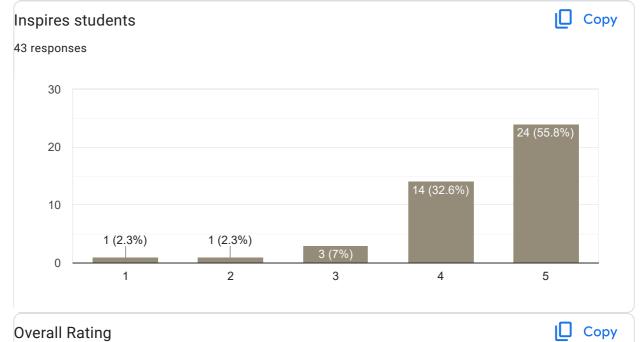

#### Сору Inspires students 43 responses 40 33 (76.7%) 30 20 10 9 (20.9%) 1 (2.3%) 0 (0%) 0 (0%) 0 1 2 3 5 4

| Any other suggestion? |                                             |  |  |
|-----------------------|---------------------------------------------|--|--|
| 9 responses           |                                             |  |  |
|                       |                                             |  |  |
|                       | No                                          |  |  |
|                       | Very good teacher                           |  |  |
|                       | Perfect teaching skills and friendly person |  |  |
|                       | Excellent                                   |  |  |
|                       |                                             |  |  |
|                       | No                                          |  |  |
|                       | No suggestion                               |  |  |
|                       | Νοο                                         |  |  |
|                       | Ntg                                         |  |  |