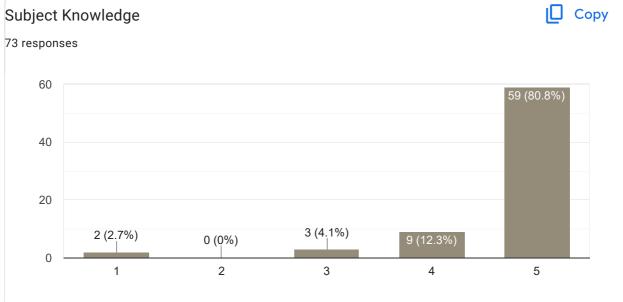

#### Сору Subject Knowledge 73 responses 60 55 (75.3%) 40 20 14 (19.2%) 2 (2.7%) 1 (1.4%) 1 (1.4%) 0 2 3 4 5 1