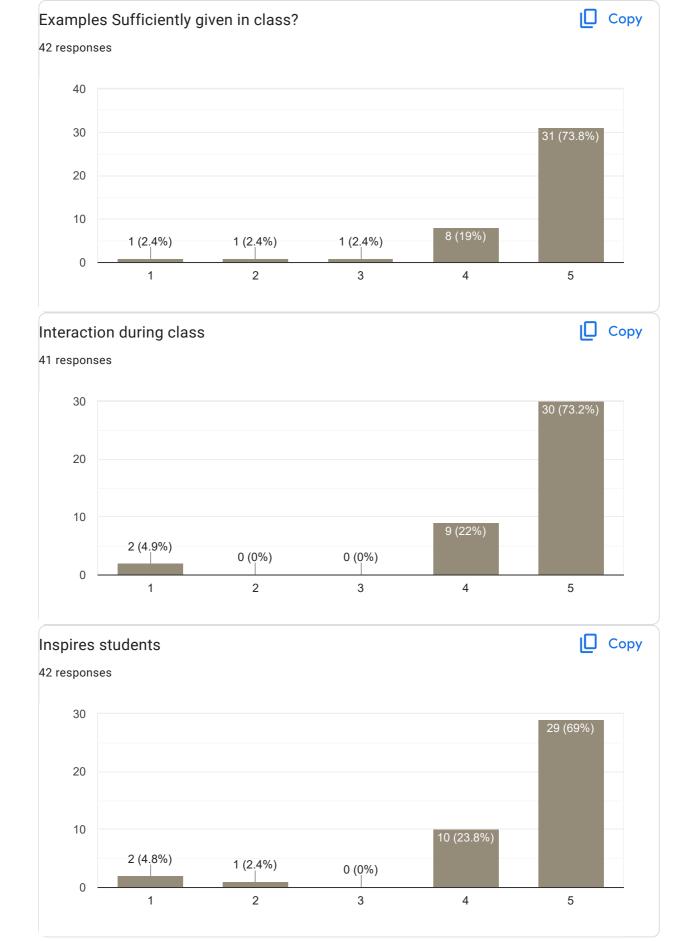

y

## **Google** Forms

handreiter PRINCIPAL

M.I.T. FIRST GRADE COLLEGE # F-29/1, 3rd Stage, Industrial Suburb Fort Mohalla, Mysuru-570 008



## Subject Knowledge







#### Сору **Overall Rating** 50 responses 40 36 (72%) 30 20 10 10 (20%) 3 (6%) 1 (2%) 0 (0%) 0 1 2 3 4 5







#### Сору Interaction during class 50 responses 30 27 (54%) 20 12 (24%) 10 7 (14%) 0 (0%) 4 (8%) 0 2 1 3 4 5





## Any other suggestion?

9 responses

No

May be Generation gap was the reason why he can't teach us properly and his excellent talent may be problem to he teaches in very standard way it was the reason why we can't understand his teaching

Good

No suggestions

No suggestions

When you are taking classes speaks loudly sir

Feedback for Faculty

Feedback on Sub- QDT



D

## Subject Knowledge







#### Сору **Overall Rating** 42 responses 40 30 31 (73.8%) 20 10 2 (4.8%) 1 (2.4%) 0 (0%) 0 1 2 3 4 5

# Any other suggestion? 6 responses No Excellent teaching Good No suggestions No suggestions Feedback for Faculty Feedback on Sub-QDT Сору Name of the Faculty 20 responses Pooja D

100%









Сору

### **Communication Skills**





#### Сору Inspires students 21 responses 20 17 (81%) 15 10 5 1 (4.8%) 0 (0%) 0 (0%) 3 (14.3%) 0 3 1 2 4 5







Feedback on Sub- IFRS





## Interaction during class





Сору





## Any other suggestion?

9 responses

No

Please give your printed notes which help us to understand properly what your teaching....so please provide notes before you teach

Explain topics in English as well as kannada.

Good

No suggestions

 $_{\odot}$ 

10

0

2 (4%)

1

0