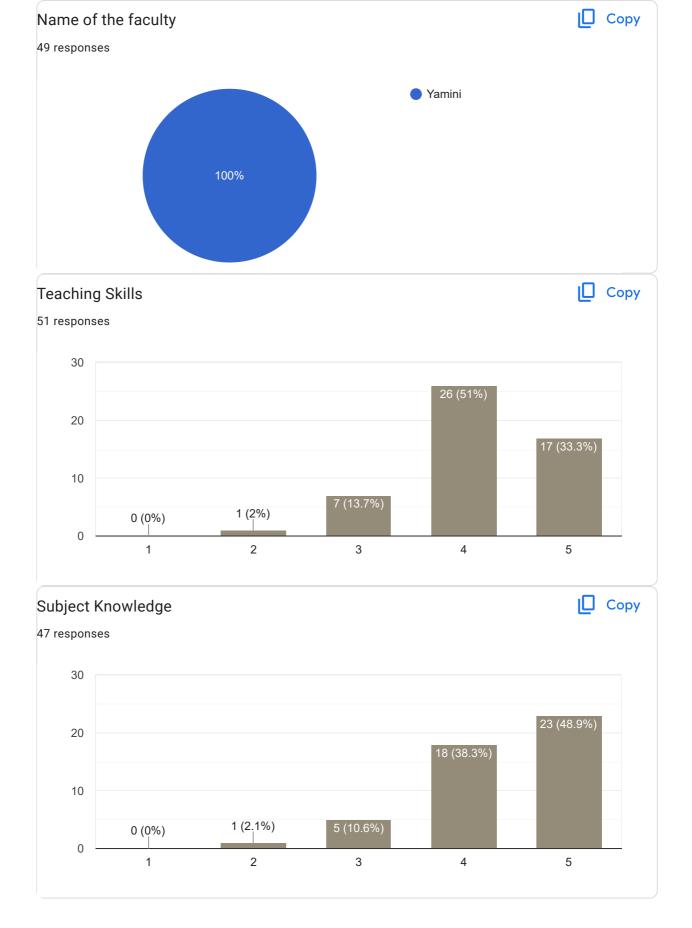

# Feedback on Sub- Financial Accounting-I

#### Сору Subject Knowledge 65 responses 60 43 (66.2%) 40 20 15 (23.1%) 1 (1.5%) 1 (1.5%) 5 (7.7%) 0 2 1 3 4 5

### Сору **Overall Rating** 65 responses 30 27 (41.5%) 25 (38.5%) 20 10 2 (3,1%) 1 (1.5%) 0 1 2 3 4 5