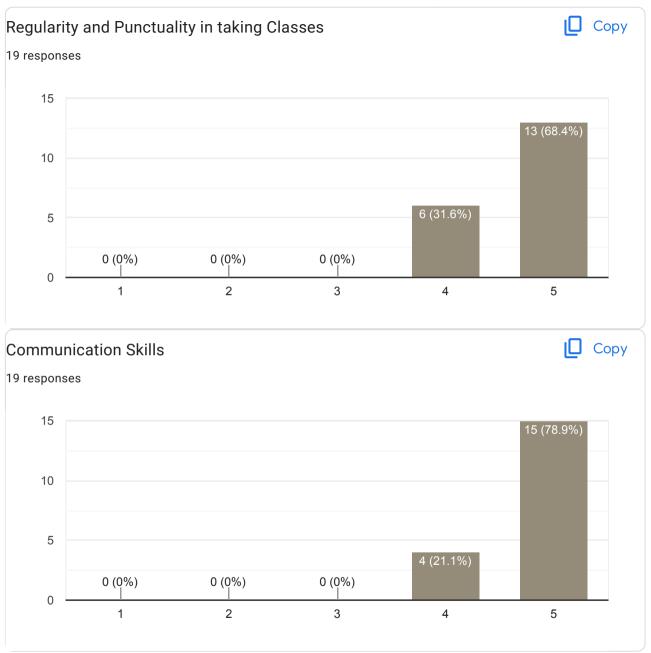

# Regularity and Punctuality in taking Classes

🚺 Сору

#### Сору **Communication Skills** 104 responses 60 60 (57.7%) 40 32 (30.8%) 20 2 (1.9%) 2 (1.9%) 8 (7.7%) 0 1 2 3 4 5