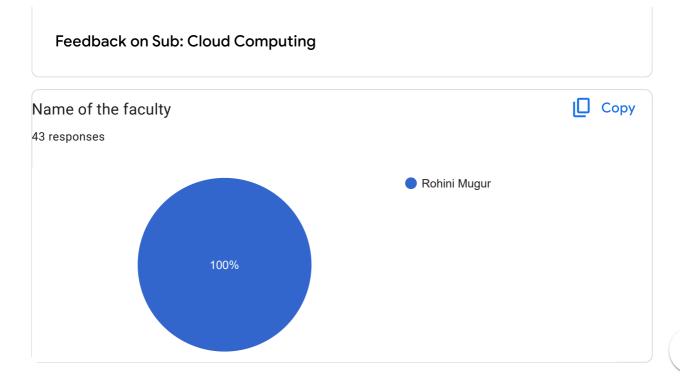

## V Sem BCA 2022-23 Feedback on Faculty 43 responses **Publish analytics** Feedback on Sub: Software Testing Сору Name of the faculty 43 responses Suhas B Raj 100% Сору **Teaching Skills** 43 responses 20 20 (46.5%) 16 (37.2%) 15 10 6 (14%) 5 1 (2.3%) 0 (0%) 0 1 2 3 4 5