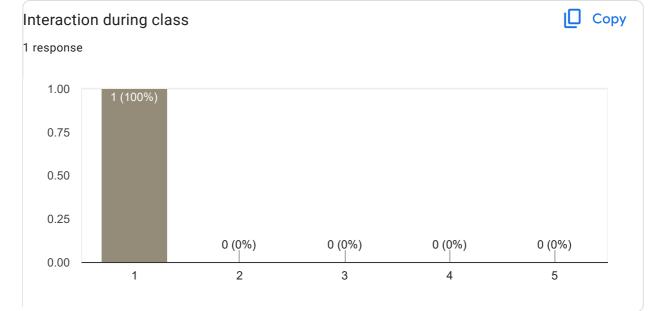

| Name of the faculty                          |
|----------------------------------------------|
| 0 responses                                  |
| No responses yet for this question.          |
| Teaching Skills                              |
| 0 responses                                  |
| No responses yet for this question.          |
| Subject Knowledge                            |
| 0 responses                                  |
| No responses yet for this question.          |
| Regularity and Punctuality in taking Classes |
| 0 responses                                  |
| No responses yet for this question.          |
| Communication Skills                         |
| 0 responses                                  |
| No responses yet for this question.          |
| Examples Sufficiently given in class?        |
| 0 responses                                  |
| No responses yet for this question.          |
| Interaction during class                     |
| 0 responses                                  |
| No responses yet for this question.          |
| Inspires students                            |
| 0 responses                                  |
| No responses yet for this question.          |
| Overall Rating                               |
| 0 responses                                  |
| No responses yet for this question.          |
| Any other suggestion?                        |
| 0 responses                                  |
| No responses yet for this question.          |