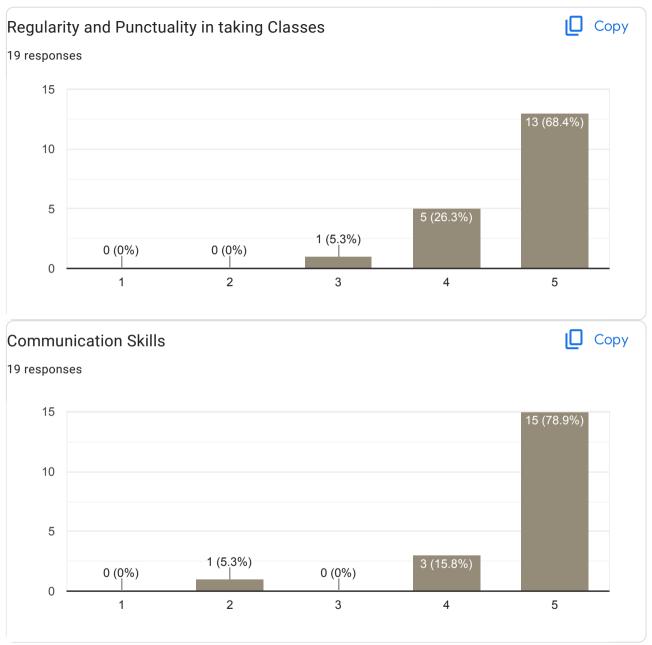

# Regularity and Punctuality in taking Classes

🚺 Сору

#### Сору **Communication Skills** 104 responses 60 60 (57.7%) 40 32 (30.8%) 20 2 (1.9%) 2 (1.9%) 8 (7.7%) 0 1 2 3 4 5