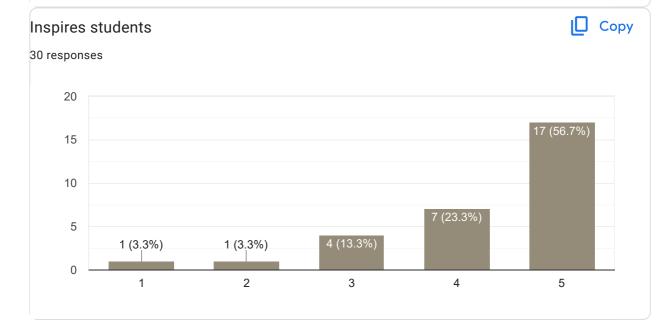

#### Сору **Communication Skills** 104 responses 60 60 (57.7%) 40 32 (30.8%) 20 2 (1.9%) 2 (1.9%) 8 (7.7%) 0 1 2 3 4 5

### Сору Inspires students 104 responses 60 48 (46.2%) 40 40 (38.5%) 20 3 (2.9%) 11 (10.6%) 2 (1.9%) 0 2 3 5 1 4