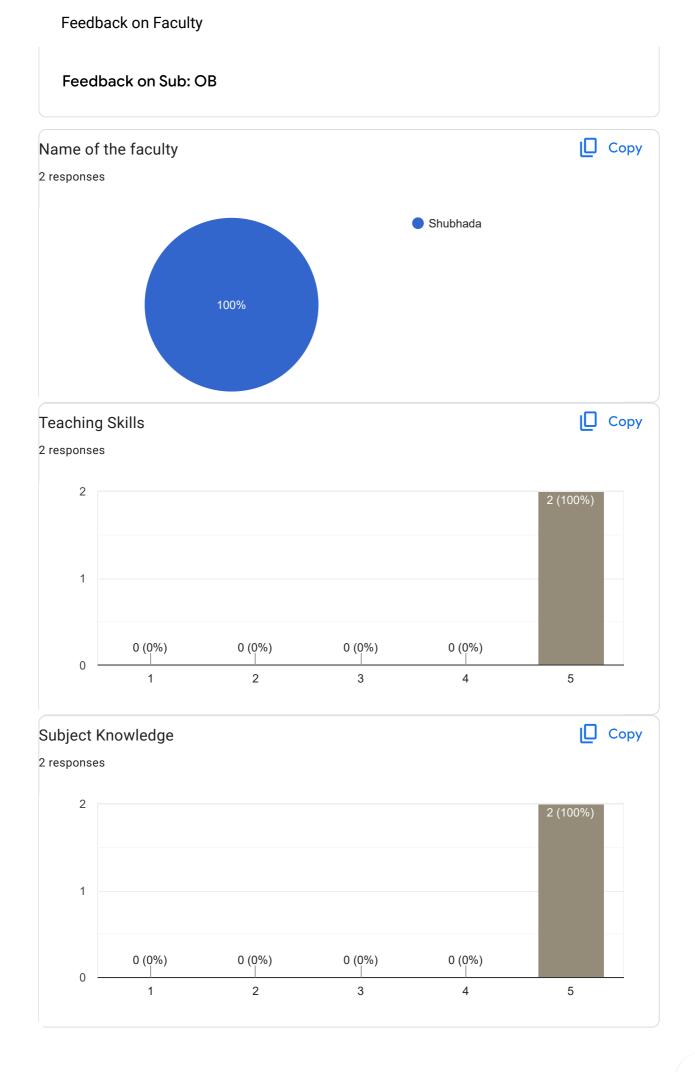

dback on Sub- Cost Accounting











#### Any other suggestion?

2 responses

They are very strict regarding internals marks

Nothing

#### Feedback on Faculty













Nothing

Feedback on Faculty

Feedback on sub-Statistics







2 responses

They have to reduce the usage of text book

Have to learn how to interact with students...

### Feedback on Faculty







### **Overall Rating**



# Any other suggestion?

2 responses

Best teacher

Very good and practical faculty

Сору

### Feedback on Faculty







Ø





Feedback on Faculty







Nothing

Feedback on Faculty







1 response

Very good faculty and nice gentlemen











1 response

One of the good faculty in this college and some other faculty has to learn from this teacher that how to interact with students...







1 response

Nothing

Feedback on Faculty

















1 response

They do not teach deeply about topic or lesson

| Name of the faculty                          |
|----------------------------------------------|
| 0 responses                                  |
| No responses yet for this question.          |
| Teaching Skills                              |
| 0 responses                                  |
| No responses yet for this question.          |
| Subject Knowledge                            |
| 0 responses                                  |
| No responses yet for this question.          |
| Regularity and Punctuality in taking Classes |
| 0 responses                                  |
| No responses yet for this question.          |
| Communication Skills