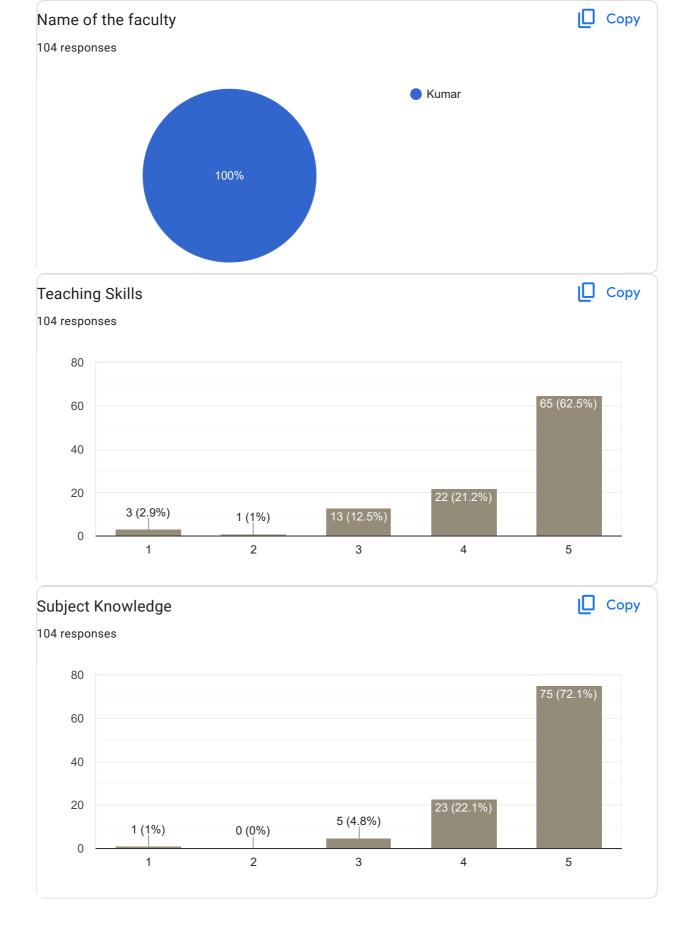

# Feedback on Faculty

104 responses

#### Сору Subject Knowledge 65 responses 60 43 (66.2%) 40 20 15 (23.1%) 1 (1.5%) 1 (1.5%) 5 (7.7%) 0 2 1 3 4 5

### Сору **Overall Rating** 65 responses 30 27 (41.5%) 25 (38.5%) 20 10 2 (3,1%) 1 (1.5%) 0 1 2 3 4 5