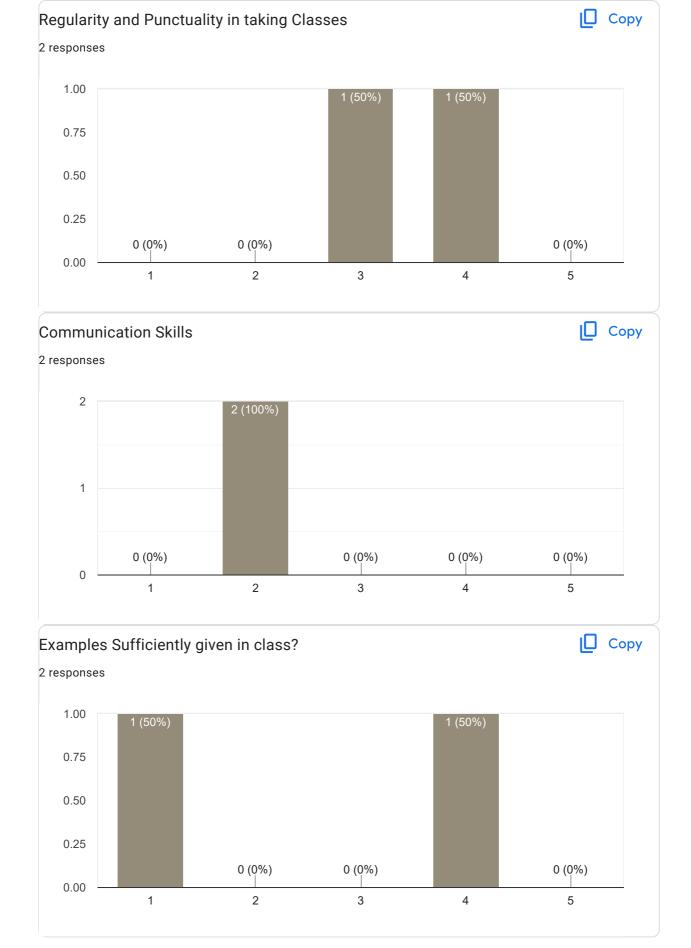

Good

No suggestions

No suggestions

When you are taking classes speaks loudly sir

Feedback for Faculty

Feedback on Sub- QDT

D

## Subject Knowledge

#### Сору **Overall Rating** 42 responses 40 30 31 (73.8%) 20 10 2 (4.8%) 1 (2.4%) 0 (0%) 0 1 2 3 4 5

### **Communication Skills**