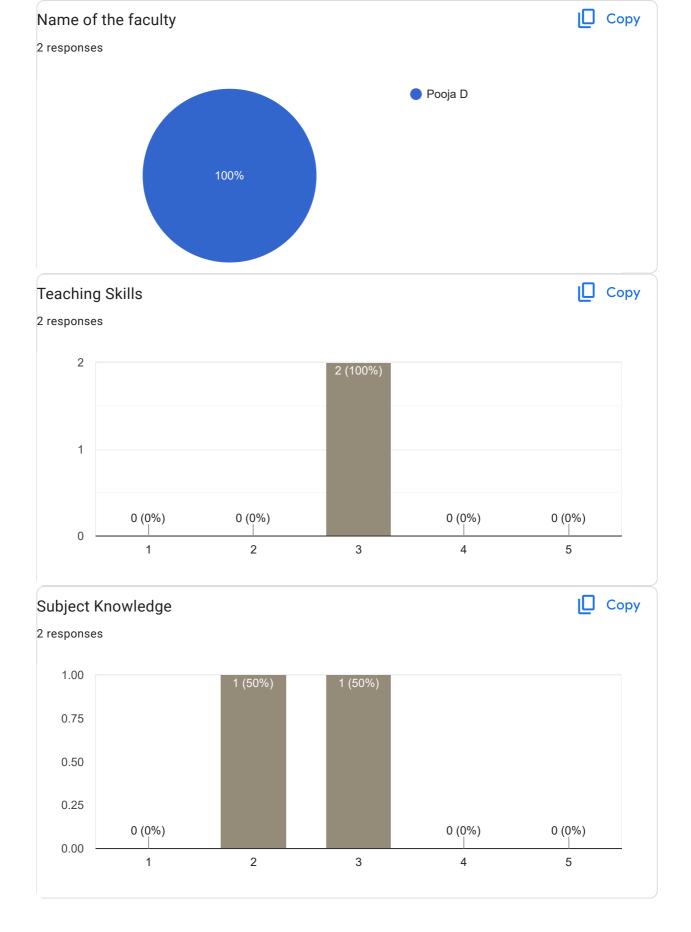

# Any other suggestion? 6 responses No Excellent teaching Good No suggestions No suggestions Feedback for Faculty Feedback on Sub-QDT Сору Name of the Faculty 20 responses Pooja D

100%

Сору