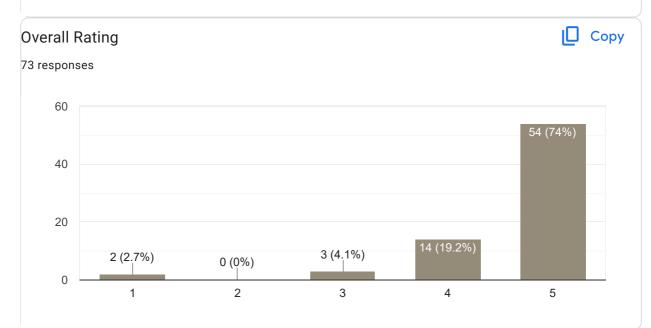

#### 🛛 Сору **Overall Rating** 73 responses 60 45 (61.6%) 40 20 3 (4.1%) 2 (2.7%) 2 (2.7%) 0 1 2 3 4 5