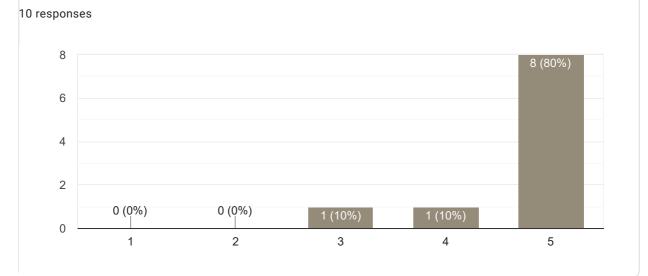

# Feedback on Sub- Financial Accounting-I

#### Сору Subject Knowledge 65 responses 60 43 (66.2%) 40 20 15 (23.1%) 1 (1.5%) 1 (1.5%) 5 (7.7%) 0 2 1 3 4 5