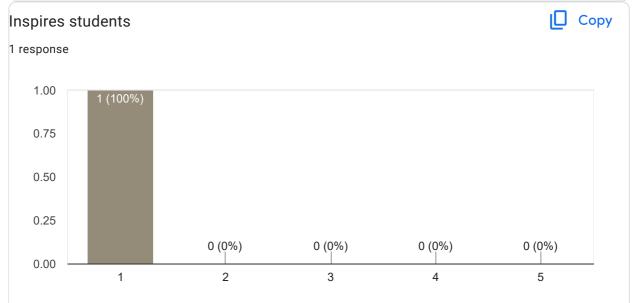

| Name of the faculty                          |
|----------------------------------------------|
| 0 responses                                  |
| No responses yet for this question.          |
| Teaching Skills                              |
| 0 responses                                  |
| No responses yet for this question.          |
| Subject Knowledge                            |
| 0 responses                                  |
| No responses yet for this question.          |
| Regularity and Punctuality in taking Classes |
| 0 responses                                  |
| No responses yet for this question.          |
| Communication Skills                         |
| 0 responses                                  |
| No responses yet for this question.          |
| Examples Sufficiently given in class?        |
| 0 responses                                  |
| No responses yet for this question.          |
| Interaction during class                     |
| 0 responses                                  |
| No responses yet for this question.          |
| Inspires students                            |
| 0 responses                                  |
| No responses yet for this question.          |
| Overall Rating                               |
| 0 responses                                  |
| No responses yet for this question.          |
| Any other suggestion?                        |
| 0 responses                                  |
| No responses yet for this question.          |