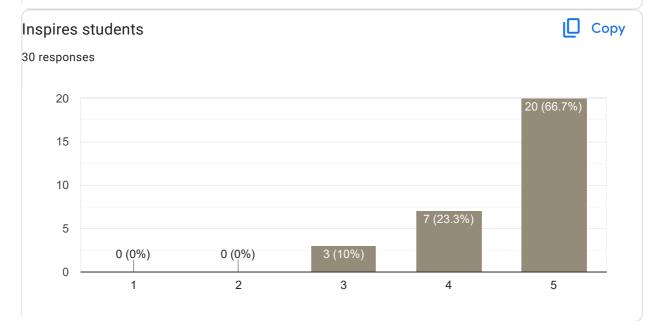

) 0 (0%) 0 (0%) 0 2 3 5 1 4

## Any other suggestion? 5 responses Awesome Awesome Mo suggestions....but be the same sir...we r all happy for your teaching We need something current information and apdate news from modren accounting Kind hearted, Humble person...

Feedback on Faculty

Feedback on sub-MM







## Regularity and Punctuality in taking Classes

30 responses 15 10 5 2 (6.7%) 1 (3.3%) 3 (10%) 3 (10%) 3 (10%)1 (36.7%)

1

Сору







#### Сору Inspires students 30 responses 10.0 9 (30%) 7.5 7 (23.3%) 7 (23.3%) 5.0 4 (13.3%) 2.5 0.0 1 2 3 4 5

#### **Overall Rating**

Сору





#### Any other suggestion?

4 responses

No suggestions

Understanding difficult

Understanding difficult

Gud teaching

Feedback on Faculty

Feedback on sub-MM





### Interaction during class





Сору







D

#### Сору Subject Knowledge 30 responses 30 30 (100%) 20 10 0 (0%) 0 (0%) 0 (0%) 0 (0%) 0 2 3 1 4 5





#### Сору **Overall Rating** 30 responses 30 25 (83.3%) 20 10 5 (16.7%) 0 (0%) 0 (0%) 0 (0%) 0 1 2 3 4 5

### Any other suggestion?

3 responses

Super.....

Super

Thank you







1 (3.3%)

6 (20%)

1 (3.3%)

0 (0%)





#### Сору Inspires students 30 responses 20 19 (63.3%) 15 10 7 (23.3%) 5 1 (3.3%) 0 (0%) 0 2 3 4 5 1



### Any other suggestion?

2 responses

Awesome communication

Good communication

Feedback on Faculty

Feedback on Sub-kannada





# Interaction during class





Сору





#### Any other suggestion?

2 responses

ಅದ್ಬುತ.....

ಅದ್ಭುತ...







Feedback on Faculty





#### Interaction during class





Сору

Сору







#### Any other suggestion?

1 respo