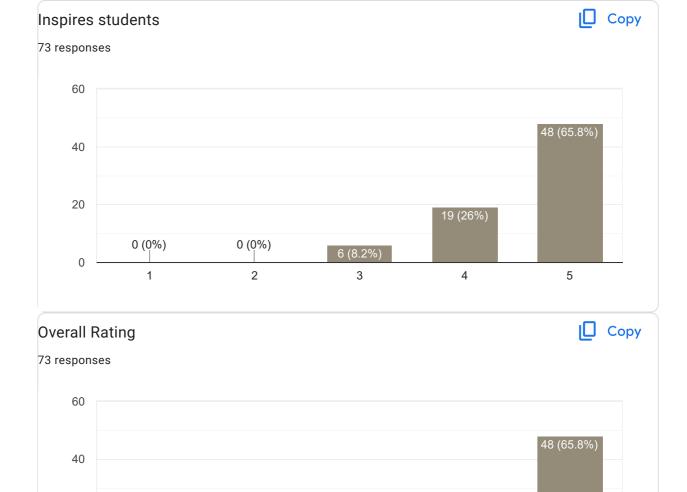

# Feedback on Sub: English

Сору

#### **Communication Skills**

#### Сору Inspires students 97 responses 80 60 61 (62.9%) 40 20 18 (18.6%) 15 (15.5%) 3 (3,1%) 0 (0%) 0 1 2 3 4 5

### Any other suggestion?

| 2 responses                                                           |
|-----------------------------------------------------------------------|
| No                                                                    |
| Please help us to improve talking in english                          |
| Super sir                                                             |
| Please help us to improve talking in English                          |
| Nothing                                                               |
| The teaching skill was good but i sm not understanding their language |
|                                                                       |
| The teaching was poor                                                 |
|                                                                       |