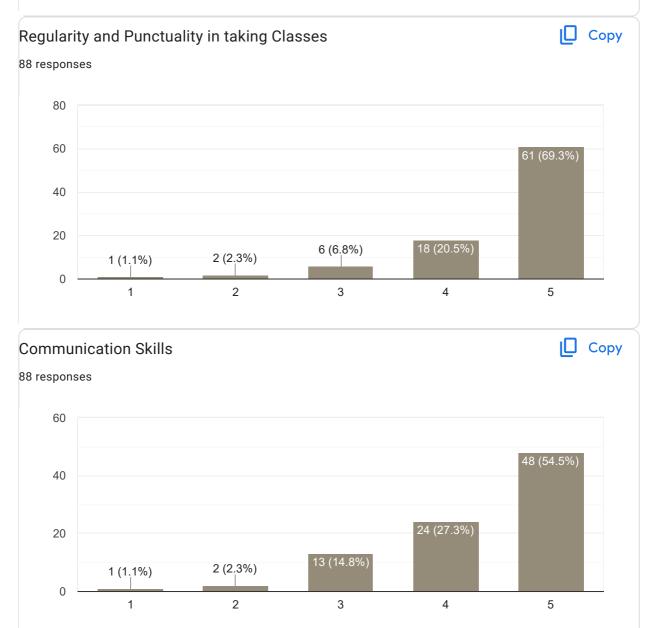

# Regularity and Punctuality in taking Classes

🚺 Сору

#### Сору **Communication Skills** 104 responses 60 60 (57.7%) 40 32 (30.8%) 20 2 (1.9%) 2 (1.9%) 8 (7.7%) 0 1 2 3 4 5