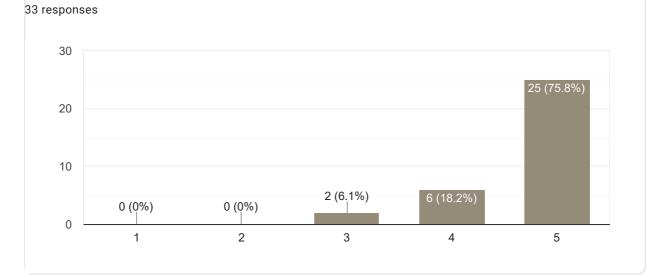

# Feedback on Sub- Financial Accounting-I

### Сору **Overall Rating** 65 responses 30 27 (41.5%) 25 (38.5%) 20 10 2 (3,1%) 1 (1.5%) 0 1 2 3 4 5