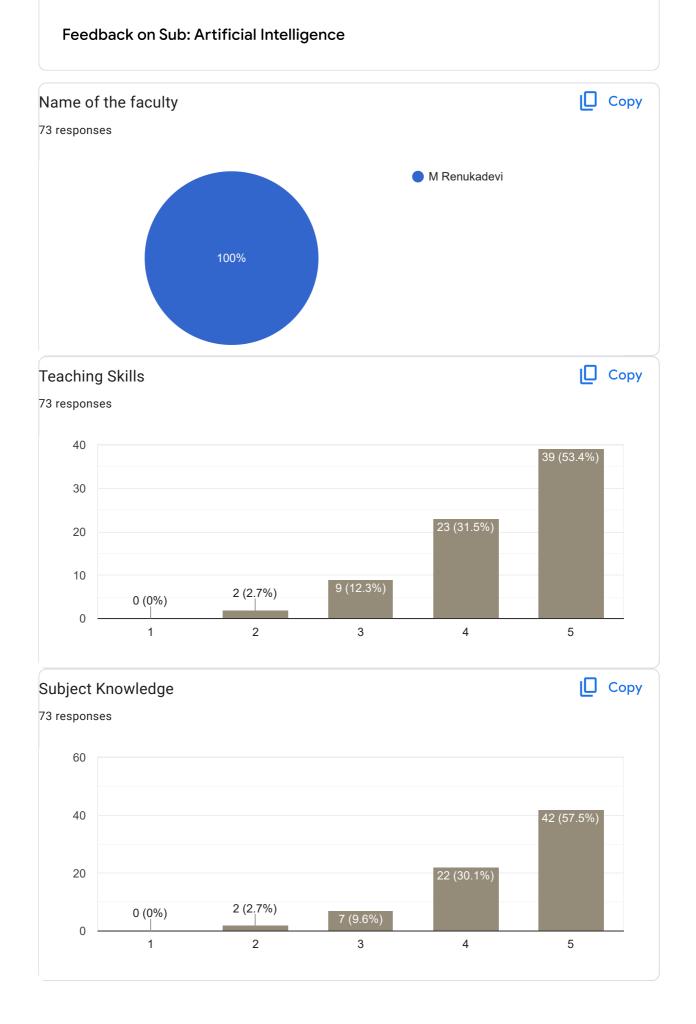

# Feedback on Sub-Artificial Intelligence

### Сору Subject Knowledge 65 responses 32 (49.2%) 18 (27.7%) 3 (4.6%) 7 (10.8%) 5 (7.7%)

4 (6.2%)

7 (10.8%)

| Any other suggestion?           |
|---------------------------------|
| 9 responses                     |
|                                 |
| No                              |
| Nothing                         |
| Poor                            |
| Sir will not come to class only |
| Very good                       |
| Ok                              |
| Good                            |

Feedback on Faculty

46 responses

Сору