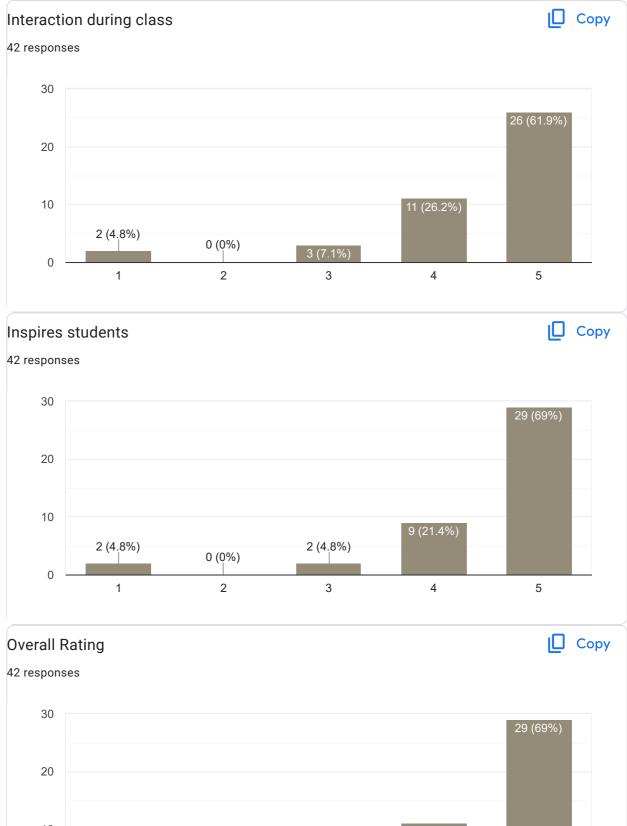

teraction during class





Сору





## Any other suggestion?

9 responses

No

Please give your printed notes which help us to understand properly what your teaching....so please provide notes before you teach

Explain topics in English as well as kannada.

Good

No suggestions

 $_{\odot}$ 

10

0

2 (4%)

1

0 (0%)

2

Feedback on Faculty

Feedback on Sub- IDT-I



0 (0%)

3

0

5

## Subject Knowledge







4 5

#### Сору **Overall Rating** 50 responses 40 39 (78%) 30 20 10 3 (6%) 8 (16%) 0 (0%) 0 (0%) 0 1 2 3 4 5

# Any other suggestion? 5 responses No Good No suggestions

Feedback on Faculty











Сору





#### Сору Inspires students 50 responses 30 25 (50%) 20 10 1 (2%) 1 (2%) 5 (10%) 0 1 2 3 4 5



## Any other suggestion?



Feedback on Faculty

Feedback on Sub- FM-I









## Any other suggestion?

4 responses

No

Good

No suggestions

This content is neither created nor endorsed by Google. Report Abuse - Terms of Service - Privacy Policy

## **Google** Forms

ndrojhat PRINCIPAL M.I.T. FIRST GRADE COLLEGE # F-29/1, 3rd Stage, Industrial Suburt Fort Mohalla, Mysuru-570 008

## Feedback on Faculty

30 responses

#### **Publish analytics**

## Feedback on Sub- Fundamentals of Business Accounting



ĺ









#### Сору **Overall Rating** 30 responses 30 20 10 2 (6,7%) 0 (0%) 0 (0%) 0 (0%) 0 2 3 5 1 4

## Any other suggestion? 5 responses Awesome Awesome Mo suggestions....but be the same sir...we r all happy for your teaching We need something current information and apdate news from modren accounting Kind hearted, Humble person...

Feedback on Faculty

Fee