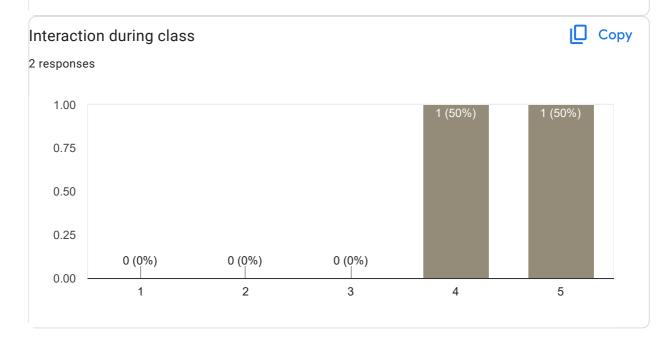

## Interaction during class

Сору

## Any other suggestion?

9 responses

No

Please give your printed notes which help us to understand properly what your teaching....so please provide notes before you teach

Explain topics in English as well as kannada.