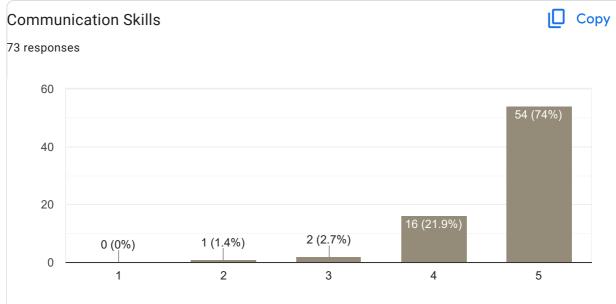

#### Сору **Communication Skills** 73 responses 60 52 (71.2%) 40 20 19 (26%) 2 (2.7%) 0 (0%) 0 (0%) 0 2 1 3 4 5

3 (4.1%)

22 (30.1%)

0 (0%)

0 (0%)