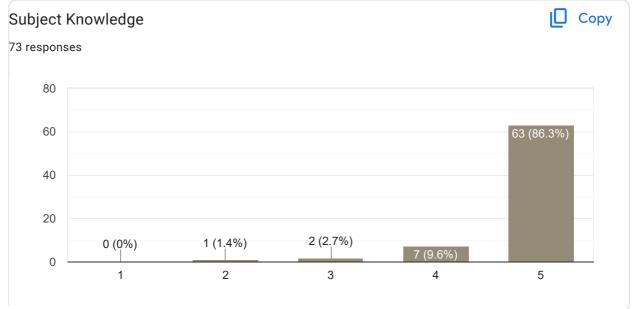

#### Сору Subject Knowledge 73 responses 60 55 (75.3%) 40 20 14 (19.2%) 2 (2.7%) 1 (1.4%) 1 (1.4%) 0 2 3 4 5 1