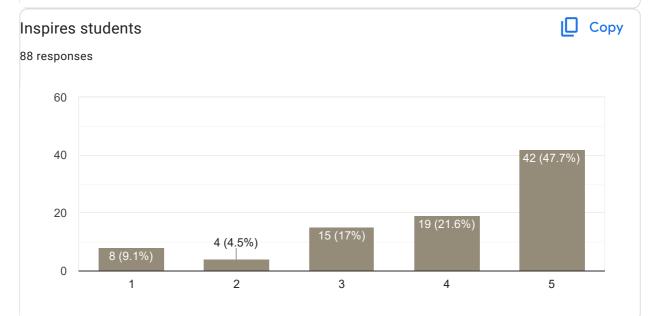

### Сору Inspires students 104 responses 60 48 (46.2%) 40 40 (38.5%) 20 3 (2.9%) 11 (10.6%) 2 (1.9%) 0 2 3 5 1 4