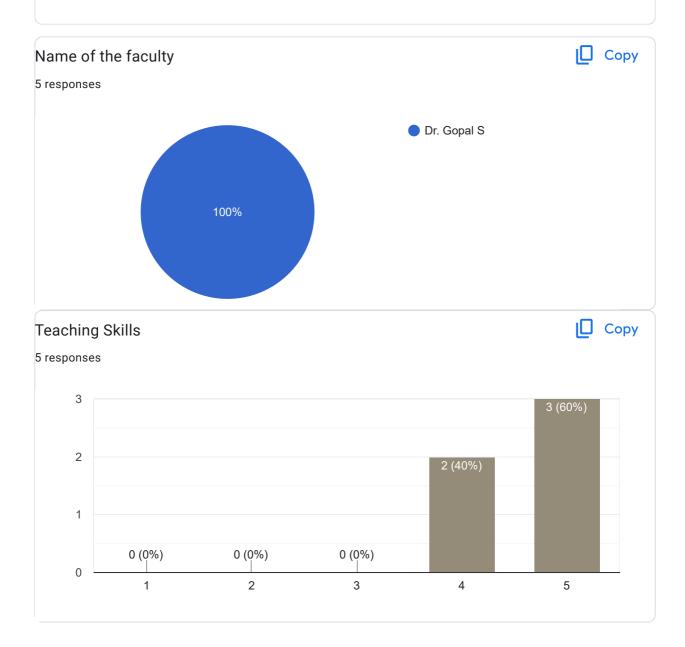

# Any other suggestion? 6 responses No Excellent teaching Good No suggestions No suggestions Feedback for Faculty Feedback on Sub-QDT Сору Name of the Faculty 20 responses Pooja D

100%

Сору