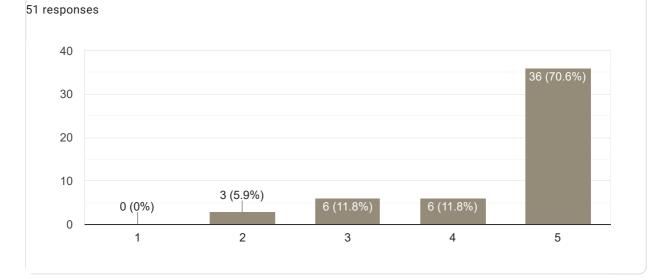

#### Сору Inspires students 51 responses 40 34 (66.7%) 30 20 10 2 (3.9%) 1 (2%) 7 (13.7%) 7 (13.7%) 0 2 1 3 4 5