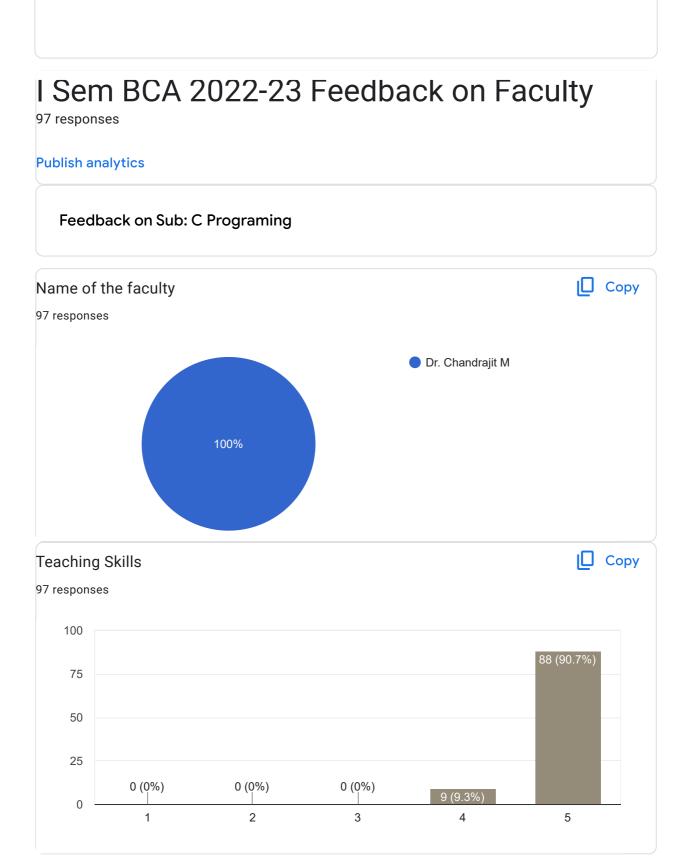

#### Сору Subject Knowledge 97 responses 100 83 (85.6%) 75 50 25 2 (2.1%) 1 (1%) 0 (0%) 11 (11.3%) 0 2 1 3 4 5

# Any other suggestion? 19 responses No Good Good person No suggestion can be given to a perfect teacher according to me Nothing Supr teaching.. Inspiration 💙 Don't angry when students will Talking No suggestion Superb knowledge Nothing Love u sir Feedback on Faculty

Feedback on Sub: Fundamentals of Computer