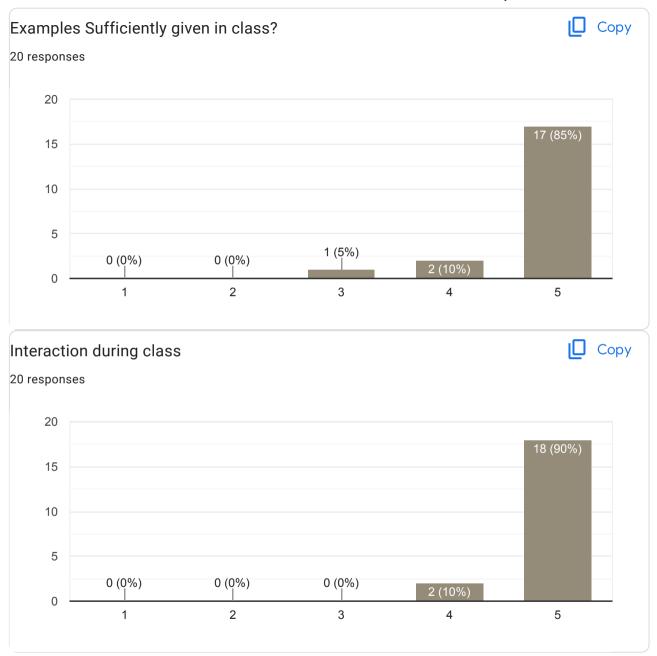

|  |
| Nothing              |  |

This content is neither created nor endorsed by Google. Report Abuse - Terms of Service - Privacy Policy

# **Google** Forms





# Mcom- III semester 2022-23 Feedback on Faculty

20 responses

**Publish analytics** 

Feedback for Misba Sabreen S-Sub: Business Reserch Methods









| Any other suggestion? |  |
|-----------------------|--|
| 4 responses           |  |
|                       |  |
| Nothing               |  |
| Good                  |  |
| No suggestion         |  |
| Nothing               |  |

Feedback for Dr. Sunitha S P - Sub: International Business











### Any other suggestion?

4 responses

Nothing

Ntg

No suggestion

Nothing

### Feedback for Faculty

Feedback for Arun Kumar K - Sub: Portfolio Management









| ny other suggestion? |  |
|----------------------|--|
| esponses             |  |
|                      |  |
| Jothing              |  |
| liee                 |  |
| lice                 |  |
| lo suggestion        |  |
|                      |  |
| lothing              |  |

## Feedback for Faculty

Feedback for - Sub: Indirect Tax Law and Practice













## Any other suggestion?

4 responses

Nothing

Nth

No suggestion

Nothing

## Feedback for Faculty

Feedback for Dr. Sunitha S P - Sub: Marginal Costing & Decision making











| Any other suggestion? |  |
|-----------------------|--|
| 4 responses           |  |
|                       |  |
| Nothing               |  |
| Ntg                   |  |
| No suggestion         |  |
| Nothing               |  |

This conte