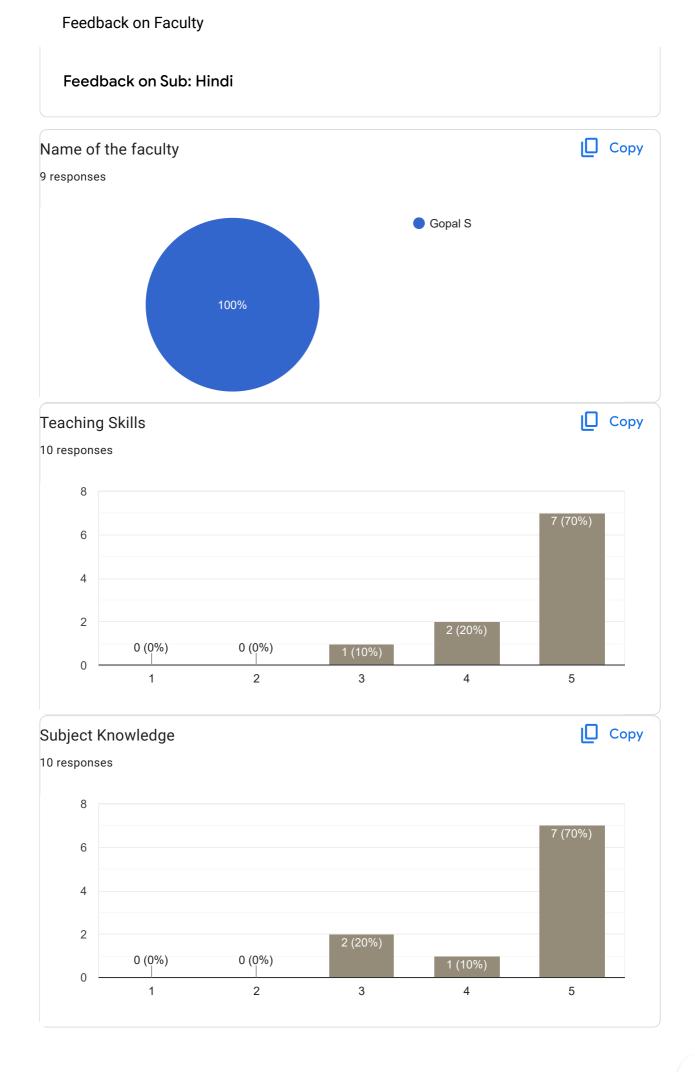

# Any other suggestion?

8 responses

No

Nothing

Teaching skill was poor and not good at all

Teaching was very fast

Feedback on Faculty

Feedback on Sub: Hindi

#### Сору Subject Knowledge 5 responses 4 4 (80%) 3 2 1 1 (20%) 0 (0%) 0 (0%) 0 (0%) 0 2 1 3 4 5