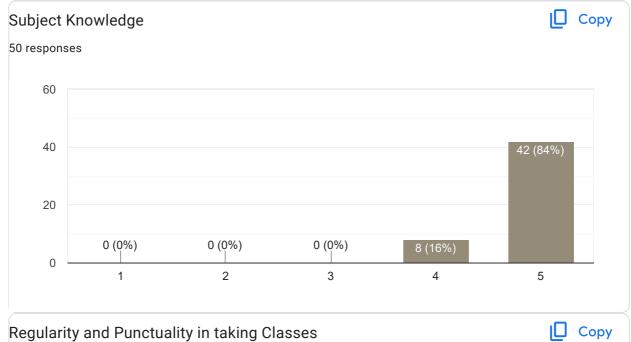

s 9 responses 8 8 (88.9%) 6 4 2 0 (0%) 0 (0%) 0 (0%) 0 2 5 1 3 4





This content is neither created nor endorsed by Google. Report Abuse - Terms of Service - Privacy Policy



ĺ

#### Сору Subject Knowledge 97 responses 100 83 (85.6%) 75 50 25 2 (2.1%) 1 (1%) 0 (0%) 11 (11.3%) 0 2 1 3 4 5





#### Сору **Overall Rating** 97 responses 100 75 50 25 0 (0%) 0 (0%) 0 (0%) 0 2 3 5 1 4

# Any other suggestion? 19 responses No Good Good person No suggestion can be given to a perfect teacher according to me Nothing Supr teaching.. Inspiration 💙 Don't angry when students will Talking No suggestion Superb knowledge Nothing Love u sir Feedback on Faculty

Feedback on Sub: Fundamentals of Computer





## Interaction during class









Сору

#### Any other suggestion?



Feedback on Faculty







## Regularity and Punctuality in taking Classes



## Communication Skills 50 responses 60





Сору

#### Сору Inspires students 49 responses 60 40 41 (83.7%) 20 2 (4.1%) 1 (2%) 0 (0%) 5 (10.2%) 0 2 3 5 1 4



#### Any other suggestion?

9 responses

No

Nope

Nice classes, thank u maam for your precious classes

8

Good Teaching and understanding students problem

Nothing

Love u mam

Feedback on Faculty

Feedback on Sub: Accountancy







#### Any other suggestion?

3 responses

No

Nice teaching

#### Feedback on Faculty







Сору



Сору

97 responses





17 (17.5%)

12 (12.4%)



19 (19.6%) 19 (19.6%)

12 (12.4%)

### Any other suggestion?

12 responses

No

We want coaching from u while practicing and during matches

Bad communication skills with students

•••

No

Not receivi