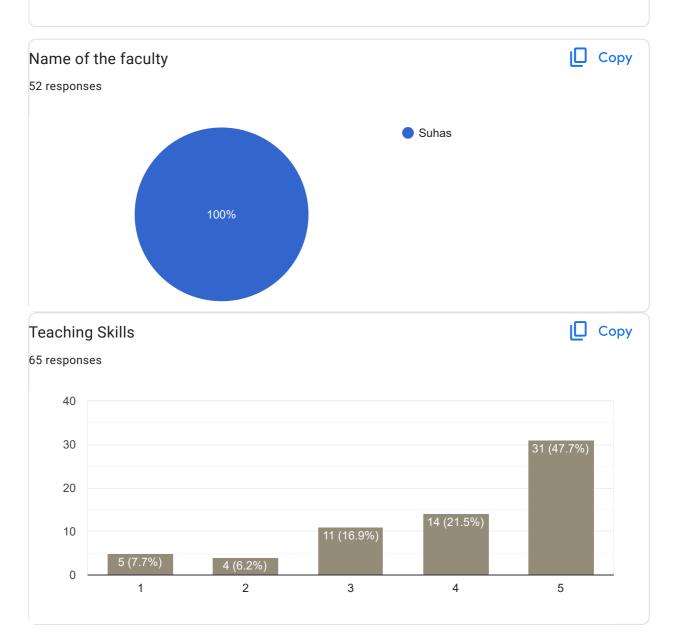

## V Sem BCA 2022-23 Feedback on Faculty 43 responses **Publish analytics** Feedback on Sub: Software Testing Сору Name of the faculty 43 responses Suhas B Raj 100% Сору **Teaching Skills** 43 responses 20 20 (46.5%) 16 (37.2%) 15 10 6 (14%) 5 1 (2.3%) 0 (0%) 0 1 2 3 4 5