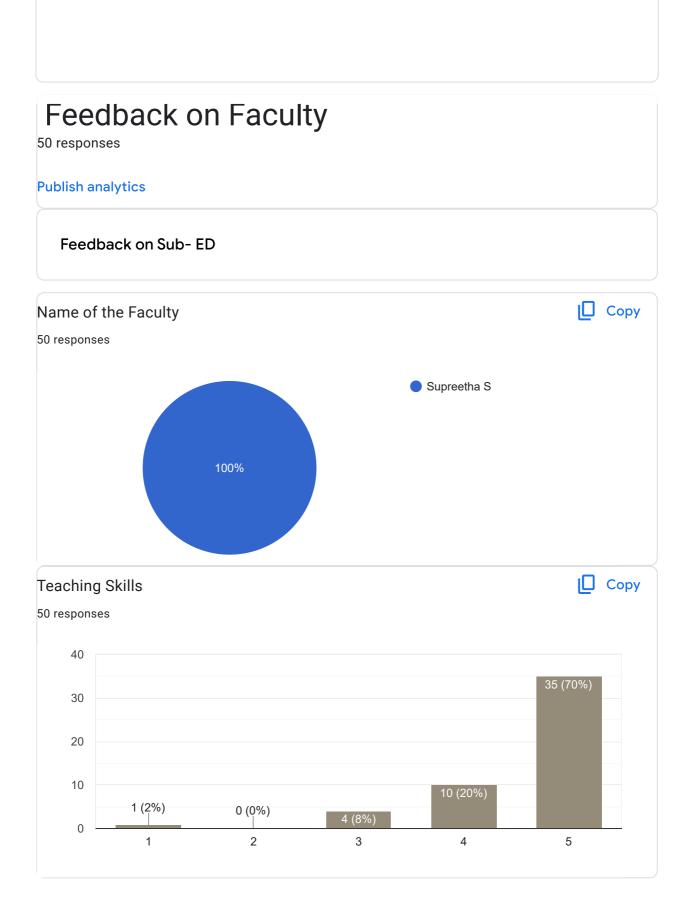

# Feedback on Faculty

104 responses

#### **Publish analytics**

# Feedback on Sub- Financial Accounting-I

## Feedback on Faculty

Сору