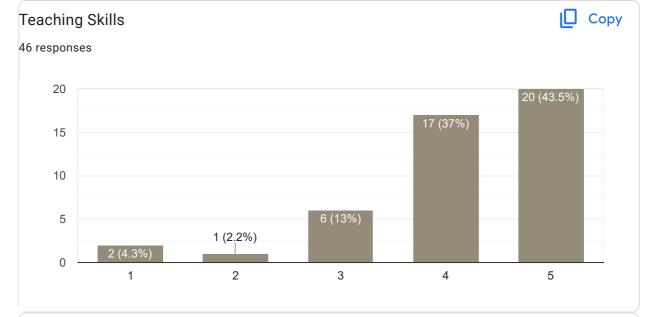

ру





# Any other suggestion?

| ,           | 55 |  |  |
|-------------|----|--|--|
| 5 responses |    |  |  |
| No          |    |  |  |
| Good mam    |    |  |  |
| Good        |    |  |  |

Feedback on Faculty

# Feedback on Sub-Artificial Intelligence



### Сору Subject Knowledge 65 responses 32 (49.2%) 18 (27.7%) 3 (4.6%) 7 (10.8%) 5 (7.7%)



4 (6.2%)

7 (10.8%)





| Any other suggestion?           |
|---------------------------------|
| 9 responses                     |
|                                 |
| No                              |
| Nothing                         |
| Poor                            |
| Sir will not come to class only |
| Very good                       |
| Ok                              |
| Good                            |

Feedback on Faculty









46 responses



Сору



### Сору Inspires students 46 responses 30 20 21 (45.7%) 17 (37%) 10 2 (4.3%) 1 (2.2%) 5 (10.9%) 0 2 3 4 5 1

### Сору **Overall Rating** 47 responses 30 23 (48.9%) 20 15 (31.9%) 10 2 (4.3%) 0 (0%) 0 1 2 3 4 5

### Any other suggestion?

5 responses

Requires gap between the lecture

Good mam

Try to be calm

No

Try to give more notes

Feedback on Faculty

Feedback on Sub- English





### Interaction during class







| Any other suggestion?                                  |
|--------------------------------------------------------|
| 16 responses                                           |
| No                                                     |
| Nothing                                                |
| Nothing