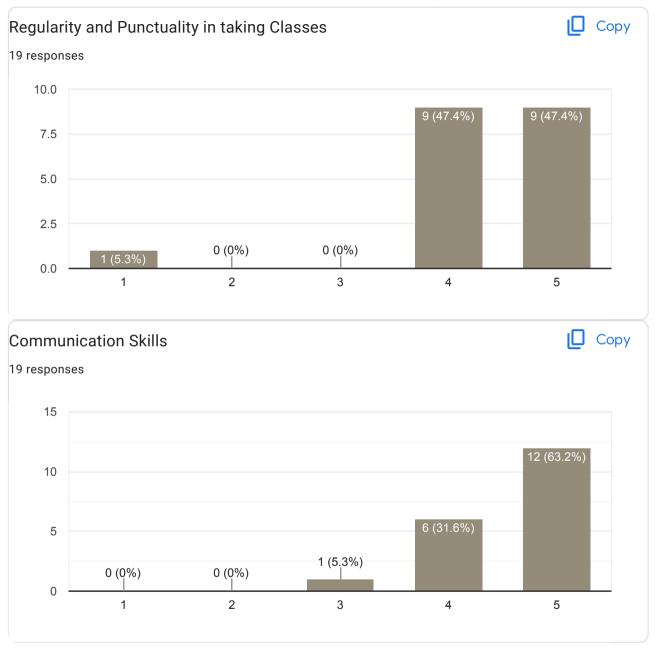

# Regularity and Punctuality in taking Classes

🚺 Сору

#### Сору **Communication Skills** 104 responses 60 60 (57.7%) 40 32 (30.8%) 20 2 (1.9%) 2 (1.9%) 8 (7.7%) 0 1 2 3 4 5