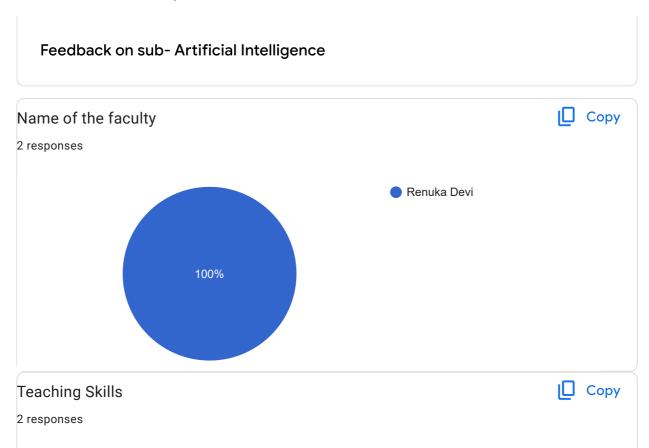

# Feedback on Sub-Artificial Intelligence

### Сору Subject Knowledge 65 responses 32 (49.2%) 18 (27.7%) 3 (4.6%) 7 (10.8%) 5 (7.7%)

4 (6.2%)

7 (10.8%)

| Any other suggestion?           |
|---------------------------------|
| 9 responses                     |
|                                 |
| No                              |
| Nothing                         |
| Poor                            |
| Sir will not come to class only |
| Very good                       |
| Ok                              |
| Good                            |