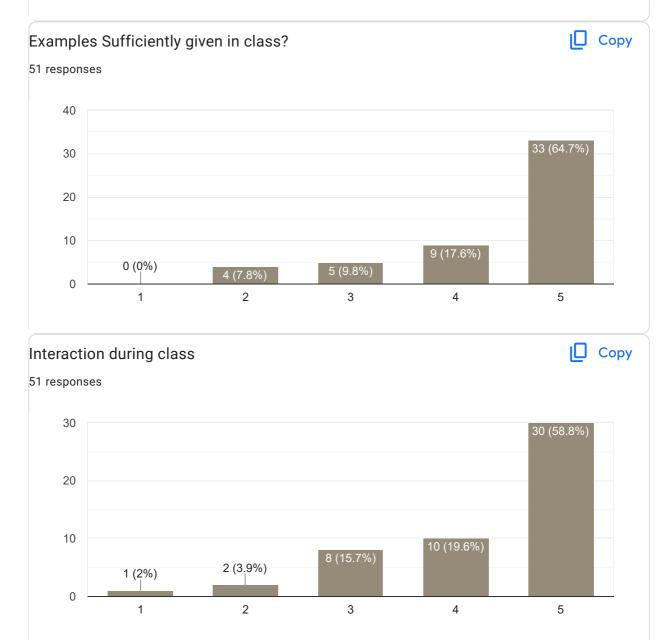

u maam for your precious classes

8

Good Teaching and understanding students problem

Nothing

Love u mam

Feedback on Faculty

Feedback on Sub: Accountancy







#### Any other suggestion?

3 responses

No

Nice teaching

#### Feedback on Faculty







Сору



Сору

97 responses





17 (17.5%)

12 (12.4%)



19 (19.6%) 19 (19.6%)

12 (12.4%)

### Any other suggestion?

12 responses

No

We want coaching from u while practicing and during matches

Bad communication skills with students

•••

No

Not receiving assignment from students and Not teaching well and No sports from him

Take us to the play ground

Organise the sports

Very bad teaching and not doing class well

#### Feedback on Faculty

#### Feedback on Sub: Managing Workforce











Сору

#### **Communication Skills**





#### Сору Inspires students 51 responses 40 34 (66.7%) 30 20 10 2 (3.9%) 1 (2%) 7 (13.7%) 7 (13.7%) 0 2 1 3 4 5



# Any other suggestion?

| 6 responses                                                |
|------------------------------------------------------------|
| No                                                         |
| Very theoretical and boring                                |
| Nothing                                                    |
| Not giving attendance properly and Teaching skill was poor |

# Feedback on Faculty

Feedback on Sub: Managing Workforce







No

Feedback on Faculty







# Interaction during class 97 responses







# 1

Сору

## Any other suggestion?

14 responses

No

Good intelligence person

Thank u sir

Nothing

Supr teaching..... \delta \delta