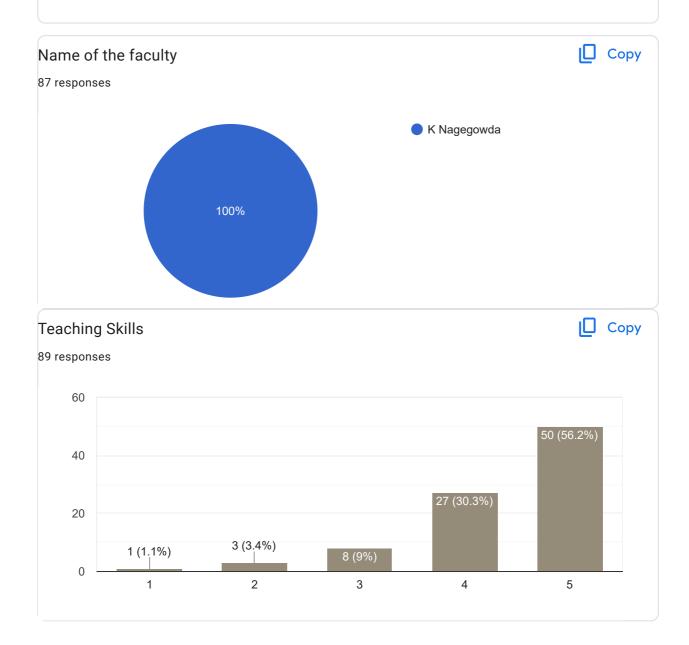

# Any other suggestion? 6 responses No Excellent teaching Good No suggestions No suggestions Feedback for Faculty Feedback on Sub-QDT Сору Name of the Faculty 20 responses Pooja D

100%

Сору