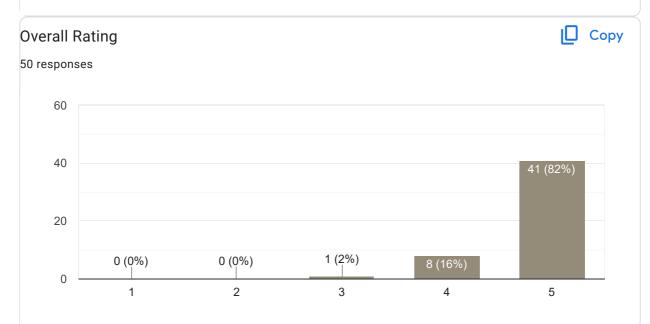

# Subject Knowledge

0 (0%)

0 (0%)

0 (0%)

10 (23.8%)

#### Сору **Overall Rating** 42 responses 40 34 (81%) 30 20 10 1 (2.4%) 7 (16.7%) 0 (0%) 0 (0%) 0 1 2 3 5 4