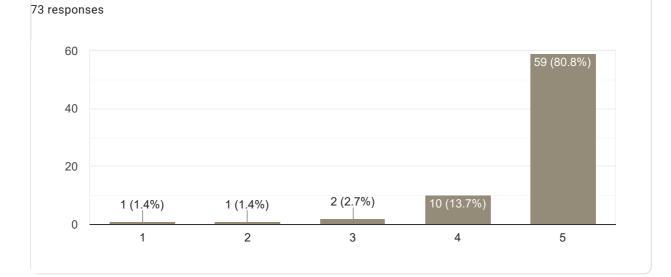

#### Сору Subject Knowledge 67 responses 60 40 41 (61.2%) 20 15 (22.4%) 1 (1.5%) 5 (7.5%) 5 (7.5%) 0 1 2 3 4 5