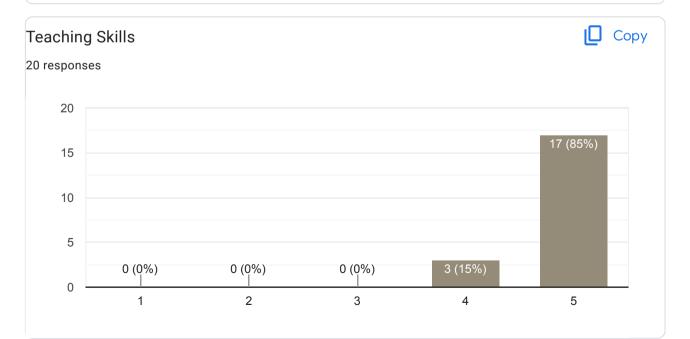

## V Sem BCA 2022-23 Feedback on Faculty 43 responses **Publish analytics** Feedback on Sub: Software Testing Сору Name of the faculty 43 responses Suhas B Raj 100% Сору **Teaching Skills** 43 responses 20 20 (46.5%) 16 (37.2%) 15 10 6 (14%) 5 1 (2.3%) 0 (0%) 0 1 2 3 4 5