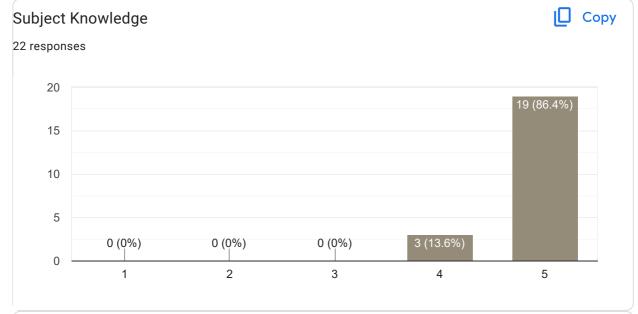

Interaction during class 50 responses 30 27 (54%) 20 12 (24%) 10 7 (14%) 0 (0%) 4 (8%) 0 2 1 3 4 5





## Any other suggestion?

9 responses

No

May be Generation gap was the reason why he can't teach us properly and his excellent talent may be problem to he teaches in very standard way it was the reason why we can't understand his teaching

Good

No suggestions

No suggestions

When you are taking classes speaks loudly sir

Feedback for Faculty

Feedback on Sub- QDT



D

## Subject Knowledge







#### Сору **Overall Rating** 42 responses 40 30 31 (73.8%) 20 10 2 (4.8%) 1 (2.4%) 0 (0%) 0 1 2 3 4 5

# Any other suggestion? 6 responses No Excellent teaching Good No suggestions No suggestions Feedback for Faculty Feedback on Sub-QDT Сору Name of the Faculty 20 responses Pooja D

100%









Сору

### **Communication Skills**





#### Сору Inspires students 21 responses 20 17 (81%) 15 10 5 1 (4.8%) 0 (0%) 0 (0%) 3 (14.3%) 0 3 1 2 4 5







Feedback on Sub- IFRS





## Interaction during class





Сору





## Any other suggestion?

9 responses

No

Please give your printed notes which help us to understand properly what your teaching....so please provide notes before you teach

Explain topics in English as well as kannada.

Good

No suggestions

 $_{\odot}$ 

10

0

2 (4%)

1

0 (0%)

2

Feedback on Faculty

Feedback on Sub- IDT-I



0 (0%)

3

0

5

## Subject Knowledge







4 5

#### Сору **Overall Rating** 50 responses 40 39 (78%) 30 20 10 3 (6%) 8 (16%) 0 (0%) 0 (0%) 0 1 2 3 4 5

# Any other suggestion? 5 responses No Good No suggestions

Feedback on Faculty