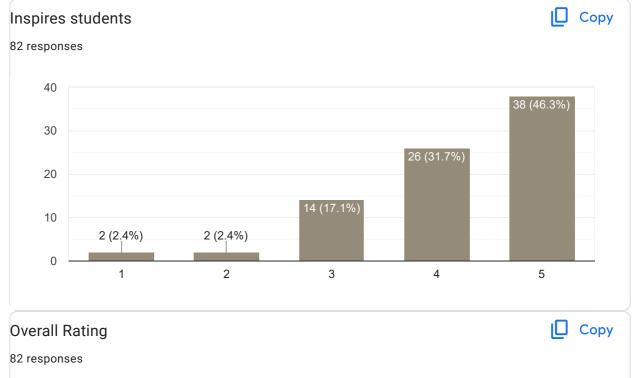

### Interaction during class

Сору

Сору

### Any other suggestion?

| Any other suggestion?                                                                      |  |  |  |
|--------------------------------------------------------------------------------------------|--|--|--|
| 2 responses                                                                                |  |  |  |
| Νο                                                                                         |  |  |  |
| Nothing                                                                                    |  |  |  |
| Nothing                                                                                    |  |  |  |
| No                                                                                         |  |  |  |
| Every time mam will make us to confuse adout the sum                                       |  |  |  |
| She is always in confused state, she doesn't know to clear our doubts , she demotivates us |  |  |  |
| Excellent                                                                                  |  |  |  |
| Friendly people                                                                            |  |  |  |
| Good                                                                                       |  |  |  |
| Demotivates the class                                                                      |  |  |  |
| Try to give more notes                                                                     |  |  |  |

Feedback on Faculty

#### Сору Inspires students 43 responses 40 33 (76.7%) 30 20 10 9 (20.9%) 1 (2.3%) 0 (0%) 0 (0%) 0 1 2 3 5 4

| Any other suggestion? |                                             |  |  |
|-----------------------|---------------------------------------------|--|--|
| 9 responses           |                                             |  |  |
|                       |                                             |  |  |
|                       | No                                          |  |  |
|                       | Very good teacher                           |  |  |
|                       | Perfect teaching skills and friendly person |  |  |
|                       | Excellent                                   |  |  |
|                       |                                             |  |  |
|                       | No                                          |  |  |
|                       | No suggestion                               |  |  |
|                       | Νοο                                         |  |  |
|                       | Ntg                                         |  |  |