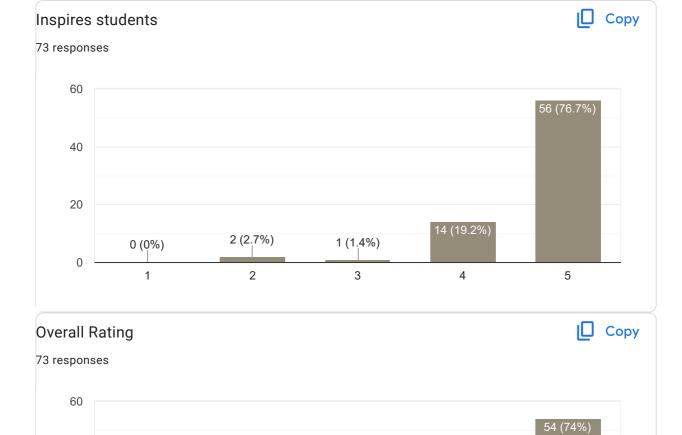

#### Сору Inspires students 73 responses 60 52 (71.2%) 40 20 13 (17.8%) 2 (2.7%) 1 (1.4%) 5 (6.8%) 0 2 1 3 4 5

Feedback on Faculty