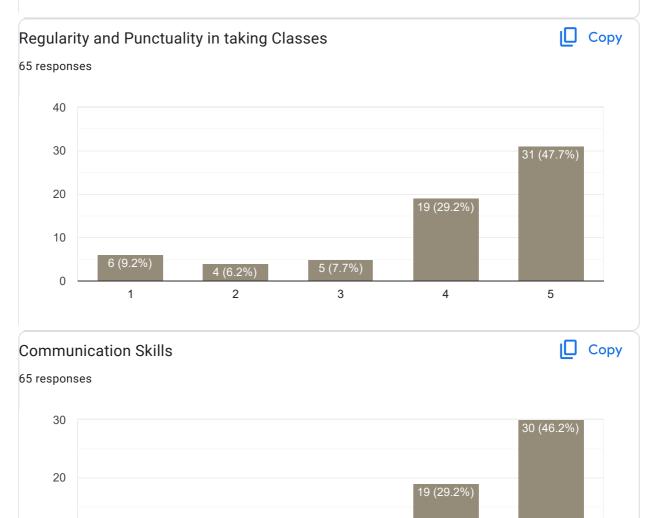

#### Regularity and Punctuality in taking Classes

Сору

## Communication Skills 50 responses 60

Сору