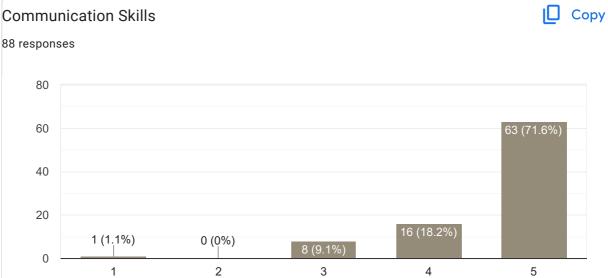

### **Communication Skills**

#### Сору Inspires students 21 responses 20 17 (81%) 15 10 5 1 (4.8%) 0 (0%) 0 (0%) 3 (14.3%) 0 3 1 2 4 5

Feedback on Sub- IFRS