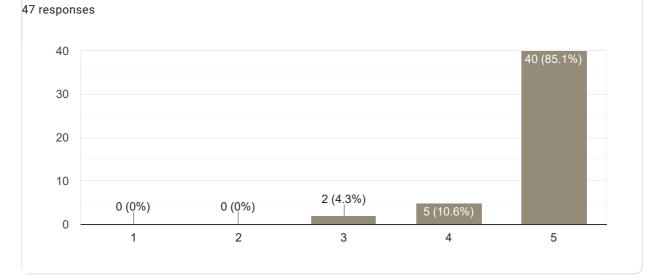

### Сору **Overall Rating** 47 responses 30 23 (48.9%) 20 15 (31.9%) 10 2 (4.3%) 0 (0%) 0 1 2 3 4 5