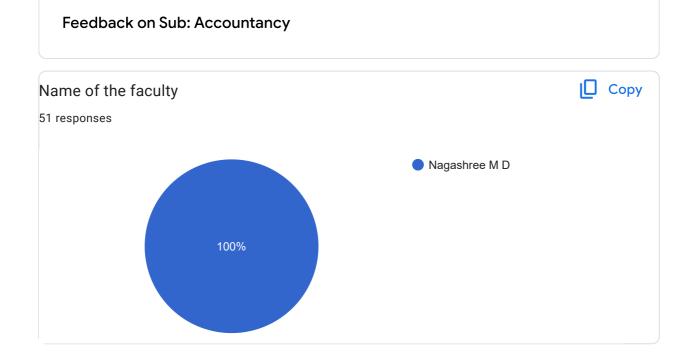

Feedback on Sub: Fundamentals of Computer

Love u mam

Feedback on Faculty

Feedback on Sub: Accountancy