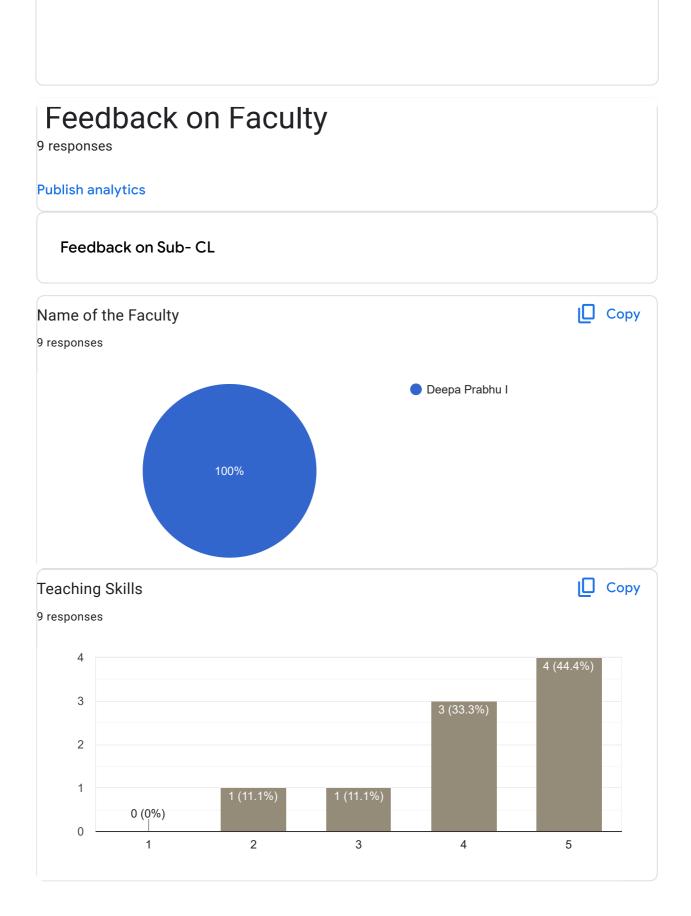

# Feedback on Faculty

104 responses

#### **Publish analytics**

# Feedback on Sub- Financial Accounting-I