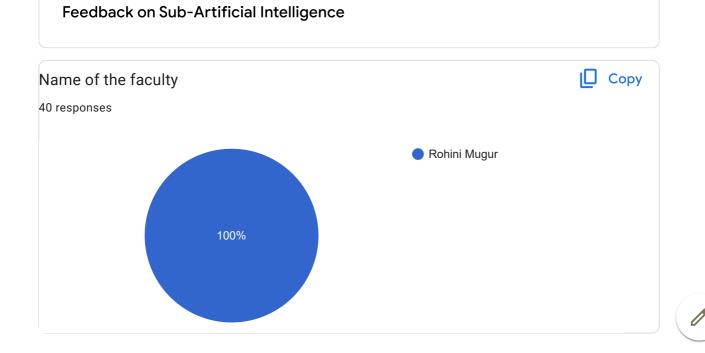

Сору





# Any other suggestion?

| ,           | 55 |  |  |
|-------------|----|--|--|
| 5 responses |    |  |  |
| No          |    |  |  |
| Good mam    |    |  |  |
| Good        |    |  |  |

Feedback on Faculty

# Feedback on Sub-Artificial Intelligence



### Сору Subject Knowledge 65 responses 32 (49.2%) 18 (27.7%) 3 (4.6%) 7 (10.8%) 5 (7.7%)



4 (6.2%)

7 (10.8%)





| Any other suggestion?           |
|---------------------------------|
| 9 responses                     |
|                                 |
| No                              |
| Nothing                         |
| Poor                            |
| Sir will not come to class only |
| Very good                       |
| Ok                              |
| Good                            |

Feedback on Faculty









46 responses



Сору



### Сору Inspires students 46 responses 30 20 21 (45.7%) 17 (37%) 10 2 (4.3%) 1 (2.2%) 5 (10.9%) 0 2 3 4 5 1

### Сору **Overall Rating** 47 responses 30 23 (48.9%) 20 15 (31.9%) 10 2 (4.3%) 0 (0%) 0 1 2 3 4 5

### Any other suggestion?

5 responses

Requires gap between the lecture

Good mam

Try to be calm

No

Try to give more notes

Feedback on Faculty

Feedback on Sub- English





### Interaction during class







| Any other suggestion?                                  |
|--------------------------------------------------------|
| 16 responses                                           |
| No                                                     |
| Nothing                                                |
| Nothing