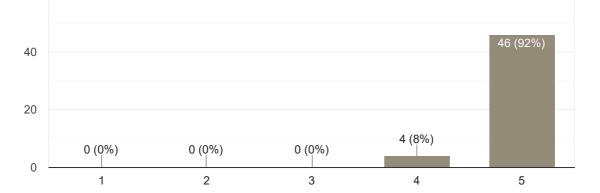

created nor endorsed by Google. Report Abuse - Terms of Service - Privacy Policy



ĺ

#### Сору Subject Knowledge 97 responses 100 83 (85.6%) 75 50 25 2 (2.1%) 1 (1%) 0 (0%) 11 (11.3%) 0 2 1 3 4 5





#### Сору **Overall Rating** 97 responses 100 75 50 25 0 (0%) 0 (0%) 0 (0%) 0 2 3 5 1 4

# Any other suggestion? 19 responses No Good Good person No suggestion can be given to a perfect teacher according to me Nothing Supr teaching.. Inspiration 💙 Don't angry when students will Talking No suggestion Superb knowledge Nothing Love u sir Feedback on Faculty

Feedback on Sub: Fundamentals of Computer





## Interaction during class









Сору

#### Any other suggestion?



Feedback on Faculty







## Regularity and Punctuality in taking Classes



## Communication Skills 50 responses 60





Сору

#### Сору Inspires students 49 responses 60 40 41 (83.7%) 20 2 (4.1%) 1 (2%) 0 (0%) 5 (10.2%) 0 2 3 5 1 4



#### Any other suggestion?

9 responses

No

Nope

Nice classes, thank u maam for your precious classes

8

Good Teaching and understanding students problem

Nothing

Love u mam

Feedback on Faculty

Feedback on Sub: Accountancy







#### Any other suggestion?

3 responses

No

Nice teaching

#### Feedback on Faculty







Сору



Сору

97 responses





17 (17.5%)

12 (12.4%)



19 (19.6%) 19 (19.6%)

12 (12.4%)

### Any other suggestion?

12 responses

No

We want coaching from u while practicing and during matches

Bad communication skills with students

•••

No

Not receiving assignment from students and Not teaching well and No sports from him

Take us to the play