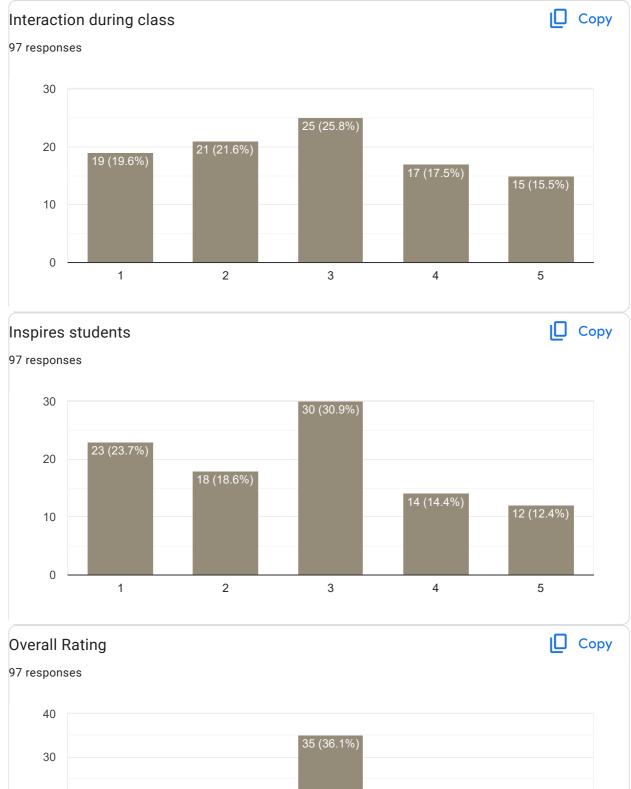

# Interaction during class 97 responses

#### Feedback on Faculty

Сору

Сору

97 responses

17 (17.5%)

12 (12.4%)

19 (19.6%) 19 (19.6%)

12 (12.4%)