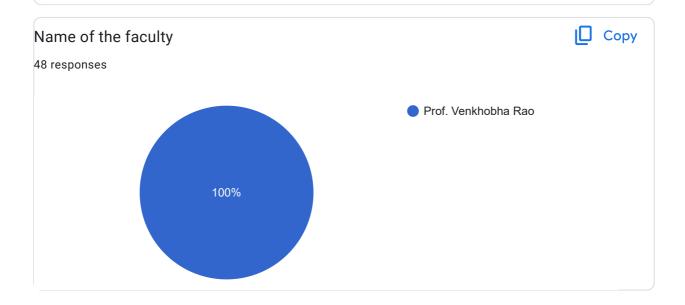

#### Feedback on Faculty

Сору

Сору

97 responses

17 (17.5%)

12 (12.4%)

19 (19.6%) 19 (19.6%)

12 (12.4%)