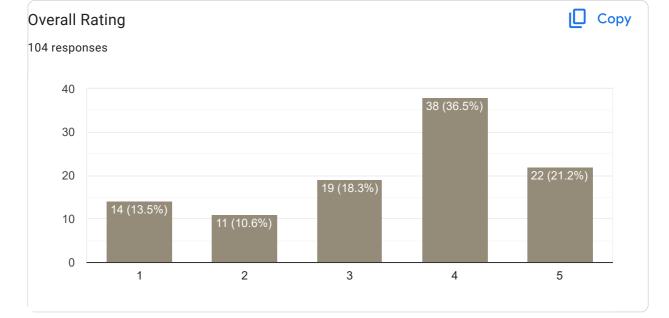

### Сору **Overall Rating** 65 responses 30 27 (41.5%) 25 (38.5%) 20 10 2 (3,1%) 1 (1.5%) 0 1 2 3 4 5