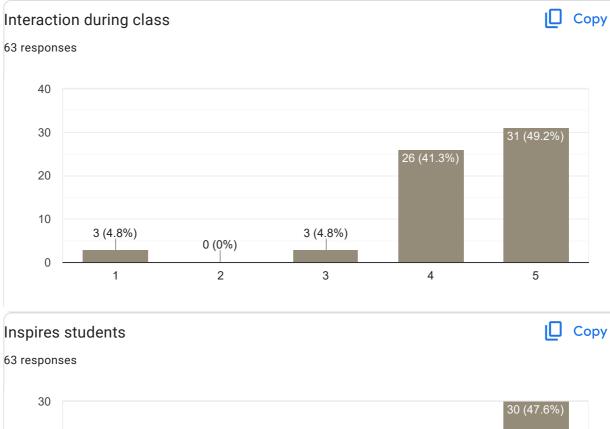

#### Сору Subject Knowledge 65 responses 60 43 (66.2%) 40 20 15 (23.1%) 1 (1.5%) 1 (1.5%) 5 (7.7%) 0 2 1 3 4 5

### Сору **Overall Rating** 65 responses 30 27 (41.5%) 25 (38.5%) 20 10 2 (3,1%) 1 (1.5%) 0 1 2 3 4 5