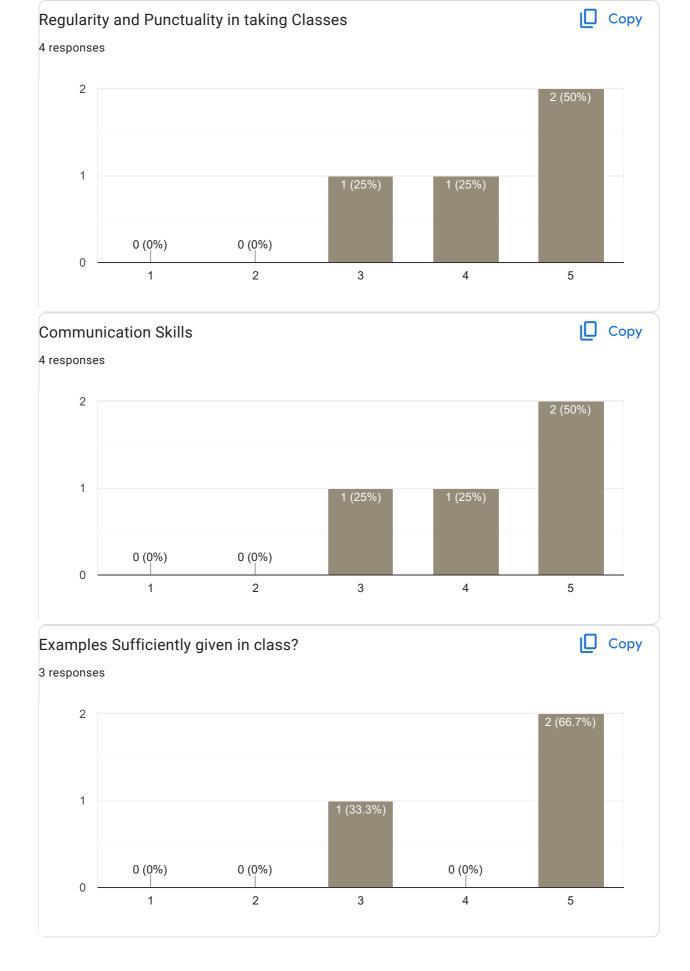

### Сору Inspires students 93 responses 60 56 (60.2%) 40 20 3 (3.2%) 1 (1.1%) 6 (6.5%) 0 2 3 5 1 4

### Any other suggestion?

Feedback on Faculty