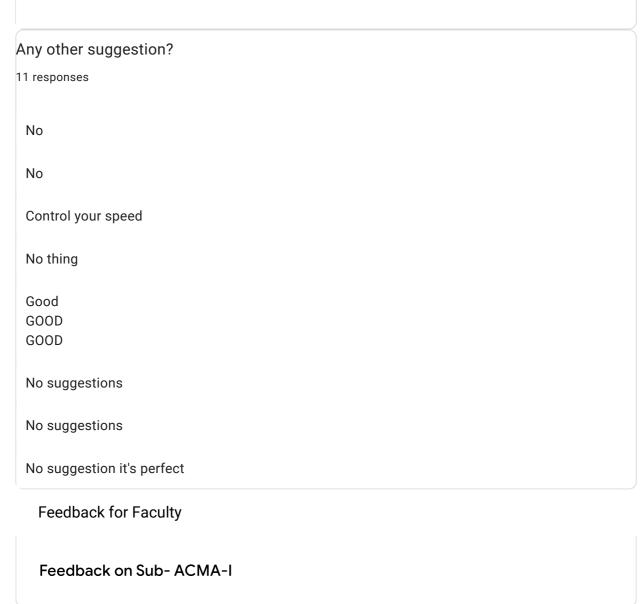

### Any other suggestion?

7 responses

Very good teaching skill But has to give more examples

Good talented sir. But need to speak louder 🖚 in the classroom.

The knowledge about the content which he takes is good but way of his teaching most confusing

The knowledge about the contact which he takes is good but way of his teaching is very good

The knowledge about the content which he takes is good bt the way of his teaching is most confusing.

Do not want to repeat the same things thrice

No

Feedback on Faculty

Feedback on Sub-Financial Accounting-I

| Any other suggestion?                                                  |  |  |  |  |  |  |
|------------------------------------------------------------------------|--|--|--|--|--|--|
| 6 responses                                                            |  |  |  |  |  |  |
| Continue your teaching same<br>But little slower                       |  |  |  |  |  |  |
| Good talented maam, but need to do slower and make students understand |  |  |  |  |  |  |
| It's ok ok                                                             |  |  |  |  |  |  |
| Good teaching                                                          |  |  |  |  |  |  |
| The way she suggest is better and, she teaches good                    |  |  |  |  |  |  |
| No                                                                     |  |  |  |  |  |  |