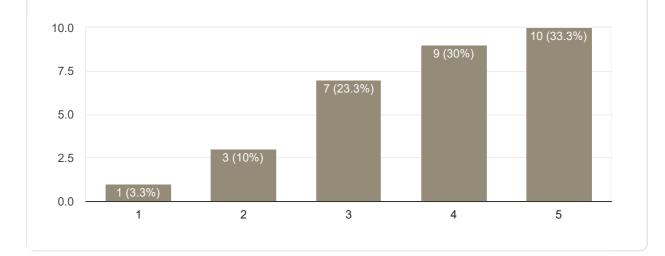

Privacy Policy

## **Google** Forms

ndrojhat PRINCIPAL M.I.T. FIRST GRADE COLLEGE # F-29/1, 3rd Stage, Industrial Suburt Fort Mohalla, Mysuru-570 008

## Feedback on Faculty

30 responses

#### **Publish analytics**

## Feedback on Sub- Fundamentals of Business Accounting



ĺ









#### Сору **Overall Rating** 30 responses 30 20 10 2 (6,7%) 0 (0%) 0 (0%) 0 (0%) 0 2 3 5 1 4

## Any other suggestion? 5 responses Awesome Awesome Mo suggestions....but be the same sir...we r all happy for your teaching We need something current information and apdate news from modren accounting Kind hearted, Humble person...

Feedback on Faculty

Feedback on sub-MM







## Regularity and Punctuality in taking Classes

30 responses 15 10 5 2 (6.7%) 1 (3.3%) 3 (10%) 3 (10%) 3 (10%)1 (36.7%)

1

Сору







#### Сору Inspires students 30 responses 10.0 9 (30%) 7.5 7 (23.3%) 7 (23.3%) 5.0 4 (13.3%) 2.5 0.0 1 2 3 4 5

#### **Overall Rating**

Сору





#### Any other suggestion?

4 responses

No suggestions

Understanding difficult

Understanding difficult

Gud teaching

Feedback on Faculty

Feedback on sub-MM





### Interaction during class





Сору







D

#### Сору Subject Knowledge 30 responses 30 30 (100%) 20 10 0 (0%) 0 (0%) 0 (0%) 0 (0%) 0 2 3 1 4 5





#### Сору **Overall Rating** 30 responses 30 25 (83.3%) 20 10 5 (16.7%) 0 (0%) 0 (0%) 0 (0%) 0 1 2 3 4 5

### Any other suggestion?

3 responses

Super.....

Super

Thank you







1 (3.3%)

6 (20%)

1 (3.3%)

0 (0%)





#### Сору Inspires students 30 responses 20 19 (63.3%) 15 10 7 (23.3%) 5 1 (3.3%) 0 (0%) 0 2 3 4 5 1



### A