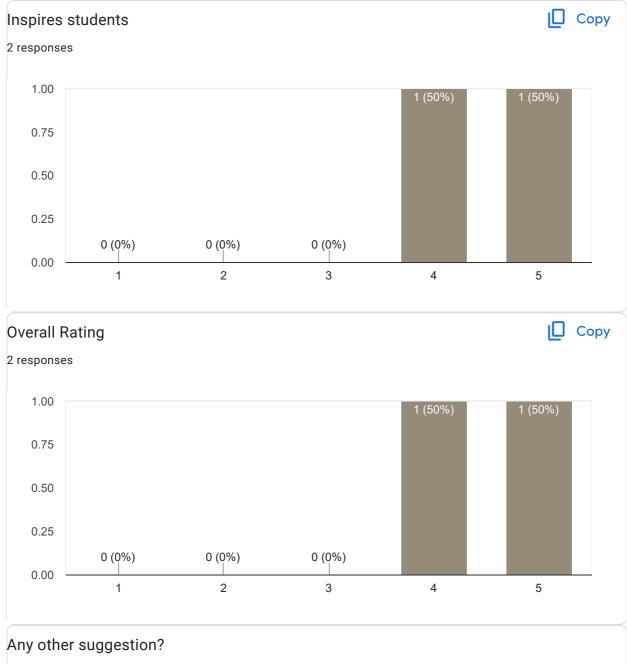

### Сору Inspires students 104 responses 60 48 (46.2%) 40 40 (38.5%) 20 3 (2.9%) 11 (10.6%) 2 (1.9%) 0 2 3 5 1 4

#### Сору **Overall Rating** 42 responses 40 34 (81%) 30 20 10 1 (2.4%) 7 (16.7%) 0 (0%) 0 (0%) 0 1 2 3 5 4