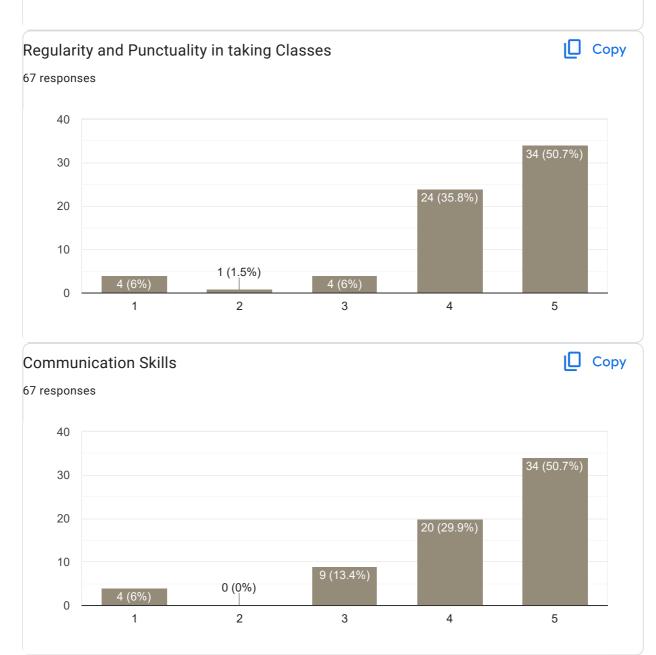

#### Сору Interaction during class 82 responses 40 40 (48.8%) 30 27 (32.9%) 20 10 11 (13.4%) 3 (3,7%) 1 (1.2%) 0 1 2 3 4 5

ĺ

### Сору Inspires students 104 responses 60 48 (46.2%) 40 40 (38.5%) 20 3 (2.9%) 11 (10.6%) 2 (1.9%) 0 2 3 5 1 4