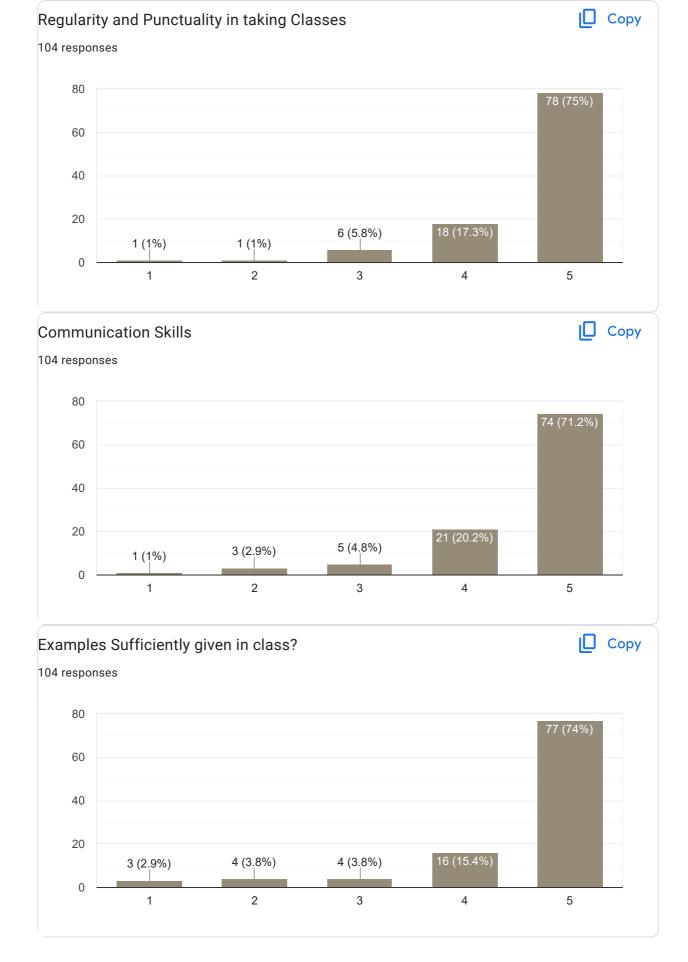

#### Сору **Communication Skills** 104 responses 60 60 (57.7%) 40 32 (30.8%) 20 2 (1.9%) 2 (1.9%) 8 (7.7%) 0 1 2 3 4 5