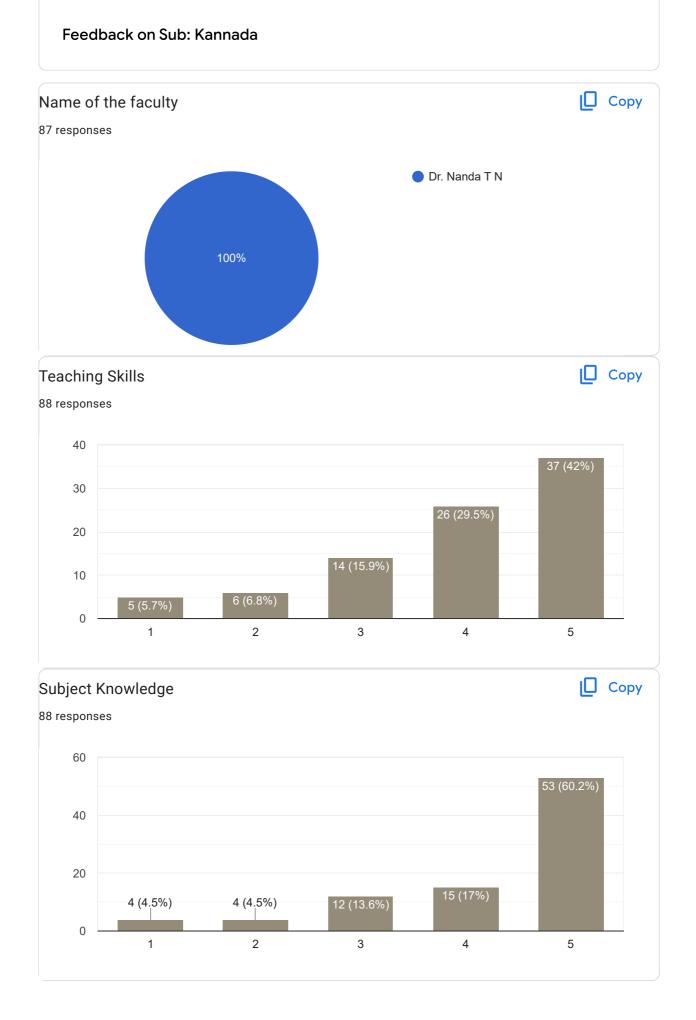

#### Feedback on Sub: Kannada

66 responses

ĺ

#### Сору Subject Knowledge 67 responses 60 40 41 (61.2%) 20 15 (22.4%) 1 (1.5%) 5 (7.5%) 5 (7.5%) 0 1 2 3 4 5