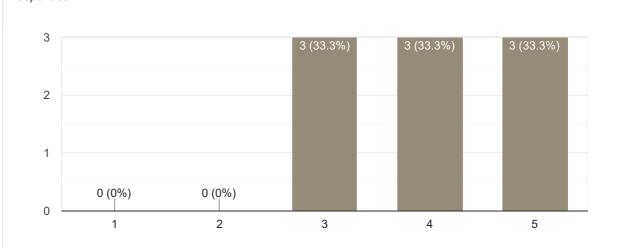

|
| 0 responses                                  |
| No responses yet for this question.          |
| Inspires students                            |
| 0 responses                                  |
| No responses yet for this question.          |
| Overall Rating                               |
| 0 responses                                  |
| No responses yet for this question.          |
| Any other suggestion?                        |
| 0 responses                                  |
| No responses yet for this question.          |

Feedback on Faculty











1 response

PRINCIPAL M.I.T. FIRST GRADE COLLEGE # F-29/1, 3rd Stage, Industrial Suburt Fort Mohalla, Mysuru-570 008

Worst faculty of this college and not even have proper responsibility...

Ø

Google Forms











Сору





1 response

Good communication

Feedback for Faculty

Feedback on Sub-TM-I



















0 responses

No responses yet for this question.

Feedback for Faculty

Feedback on Sub-Stats





#### Сору Interaction during class 9 responses 8 7 (77.8%) 6 4 2 2 (22.2%) 0 (0%) 0 (0%) 0 (0%) 0 1 2 3 5 4





## Any other suggestion?

0 responses

No responses yet for this question.

#### Feedback on Faculty













#### Any other suggestion?

0 responses

No responses yet for this question.

Feedback on Faculty

Сору











## Any other suggestion?

0 responses

No responses yet for this question.

Feedback on Faculty













### Any other suggestion?

0 responses

No responses yet for this question.

#### Feedback on Faculty

Сору





#### Сору Interaction durin