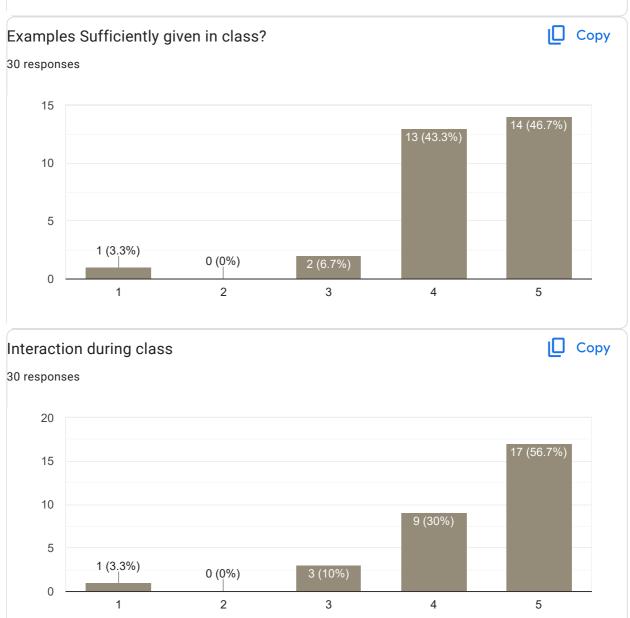

ality in taking Classes

30 responses 15 10 5 2 (6.7%) 1 (3.3%) 3 (10%) 3 (10%) 3 (10%)1 (36.7%)

1

Сору







#### Сору Inspires students 30 responses 10.0 9 (30%) 7.5 7 (23.3%) 7 (23.3%) 5.0 4 (13.3%) 2.5 0.0 1 2 3 4 5

#### **Overall Rating**

Сору





#### Any other suggestion?

4 responses

No suggestions

Understanding difficult

Understanding difficult

Gud teaching

Feedback on Faculty

Feedback on sub-MM





### Interaction during class





Сору







D

#### Сору Subject Knowledge 30 responses 30 30 (100%) 20 10 0 (0%) 0 (0%) 0 (0%) 0 (0%) 0 2 3 1 4 5





#### Сору **Overall Rating** 30 responses 30 25 (83.3%) 20 10 5 (16.7%) 0 (0%) 0 (0%) 0 (0%) 0 1 2 3 4 5

### Any other suggestion?

3 responses

Super.....

Super

Thank you







1 (3.3%)

6 (20%)

1 (3.3%)

0 (0%)





#### Сору Inspires students 30 responses 20 19 (63.3%) 15 10 7 (23.3%) 5 1 (3.3%) 0 (0%) 0 2 3 4 5 1



### Any other suggestion?

2 responses

Awesome communication

Good communication

Feedback on Faculty

Feedback on Sub-kannada





# Interaction during class





Сору





#### Any other suggestion?

2 responses

ಅದ್ಬುತ.....

ಅದ್ಭುತ...







Feedback on Faculty





#### Interaction during class





Сору

Сору







#### Any other suggestion?

1 response

We need some important article and current situation of court cases





### Interaction during class





Сору







#### Any other suggestion?

4 responses

Nice....

Very nice

Fav teacher vry humble,Kind hearted

Wow

#### Feedback on Faculty

#### Feedback on Sub: Health & Wellness











3 (10%)

2

2.5

0.0

Inspires