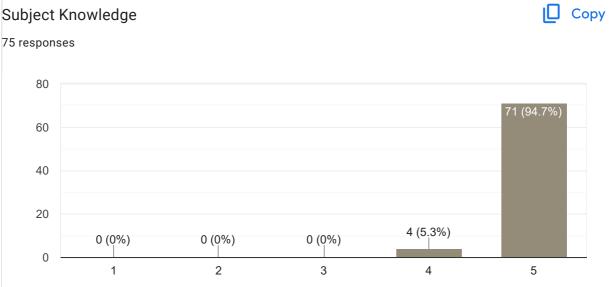

%) 0 2 1 3 4 5



#### Any other suggestion?

| responses                   |
|-----------------------------|
| Νο                          |
| Best teacher in all the way |
| Νοο                         |
| Good                        |

#### Feedback on Faculty

Feedback on Sub- Cost Accounting





### Interaction during class











Сору

Сору

### Any other suggestion?

| 7 responses            |  |  |
|------------------------|--|--|
| Nothing                |  |  |
| 10                     |  |  |
|                        |  |  |
| Excellent              |  |  |
| )k                     |  |  |
| All good quality       |  |  |
| Try to give more notes |  |  |
| √tg                    |  |  |
| Feedback on Faculty    |  |  |

Feedback on Sub- Statistics



### Subject Knowledge







#### Сору **Overall Rating** 75 responses 80 71 (94.7%) 60 40 20 3 (4%) 1 (1.3%) 0 (0%) 0 (0%) 0 2 1 3 4 5

# Any other suggestion? 16 responses No No Nothing Good, supportive, well teaching , perfect and caring adout the student and good hearted sir Very good Best teacher , very excellent teaching , friendly to students Sir your excellent teacher Most friendly teacher with students Need more communication with us during classes Best and friendly teacher Noo Ntg Very good Feedback on Faculty

Feedback on Sub-Statistics







# Any other suggestion? 6 responses No Nothing Good Not bad Noo

Feedback on Faculty









### Сору **Overall Rating** 80 responses 40 38 (47.5%) 30 25 (31.3%) 20 13 (16.3%) 10 3 (3.8%) 1 (1.3%) 0 2 3 5 1 4

| Any other suggestion?