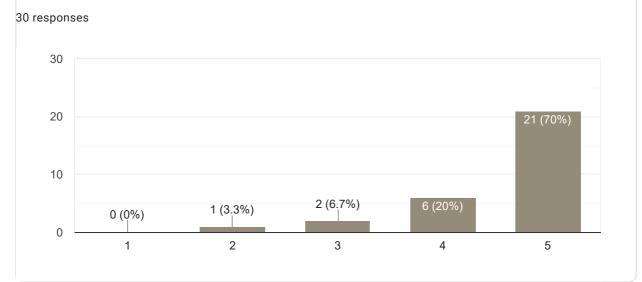

#### Сору **Overall Rating** 30 responses 30 25 (83.3%) 20 10 5 (16.7%) 0 (0%) 0 (0%) 0 (0%) 0 1 2 3 4 5