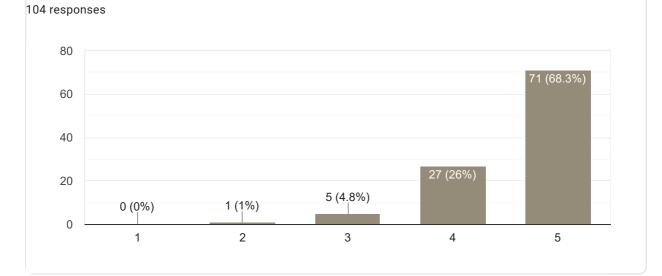

|
| No suggestions                                   |
|                                                  |
| Nice                                             |
| Nice lecture                                     |
|                                                  |
| Boss                                             |
| Good                                             |
|                                                  |
| No                                               |
|                                                  |
| Excellent, supper teaching, supper communication |
| Extraordinary                                    |
|                                                  |
| Feedback on Faculty                              |

Feedback on Sub: Digital Fluency











Сору

#### **Communication Skills**

1 (1%)

0 (0%)





11 (10.6%)

25 (24%)

#### Сору Inspires students 104 responses 80 60 62 (59.6%) 40 30 (28.8%) 20 3 (2.9%) 1 (1%) 8 (7.7%) 0 1 2 3 4 5



#### Any other suggestion?













#### Any other suggestion?

6 responses

Good teaching

Worst teaching not even deserves one star

Not taking class and teaching out of the syllabus

Ok

Please change the PE sir

No

This content is neither created nor endorsed by Google. Report Abuse - Terms of Service - Privacy Policy

### **Google** Forms

handreither PRINCIPAL M.I.T. FIRST GRADE COLLEGE

# F-29/1, 3rd Stage, Industrial Suburb Fort Mohalla, Mysuru-570 008

## Feedback on Faculty

108 responses

#### **Publish analytics**

#### Feedback on Sub- Corporate Accounting



#### Сору Subject K