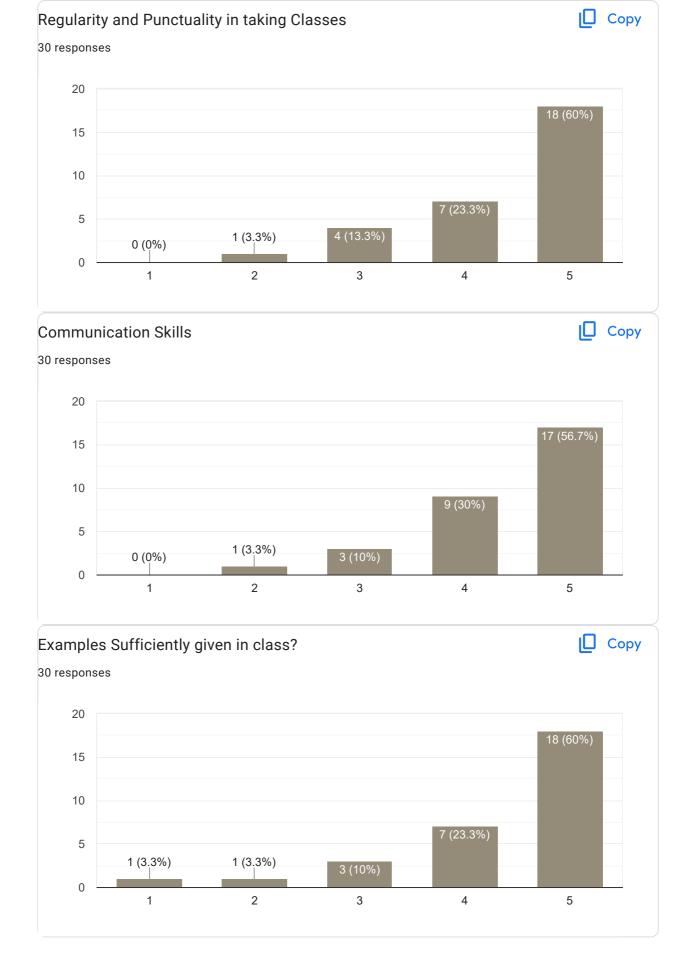

# Regularity and Punctuality in taking Classes

🚺 Сору

### Сору Inspires students 89 responses 80 60 62 (69.7%) 40 20 20 (22.5%) 5 (5.6%) 2 (2.2%) 0 (0%) 0 1 2 3 5 4 Сору **Overall Rating**

### Any other suggestion?

11 responses

No

Nothing

Nothing

Good and well teaching

Very friendly and good teaching

KING

Excellent

Shortage of Notes

Ntg

Good

Feedback on Faculty

Сору

### Сору Inspires students 93 responses 60 56 (60.2%) 40 20 3 (3.2%) 1 (1.1%) 6 (6.5%) 0 2 3 5 1 4

### Any other suggestion?

Feedback on Faculty