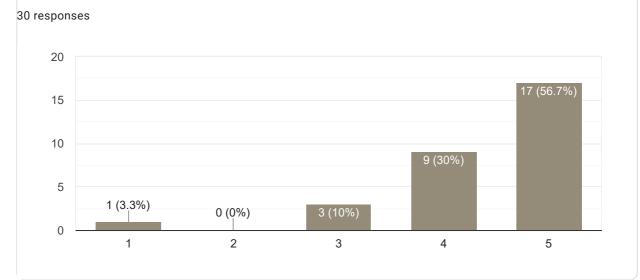

#### Сору **Overall Rating** 42 responses 40 34 (81%) 30 20 10 1 (2.4%) 7 (16.7%) 0 (0%) 0 (0%) 0 1 2 3 5 4