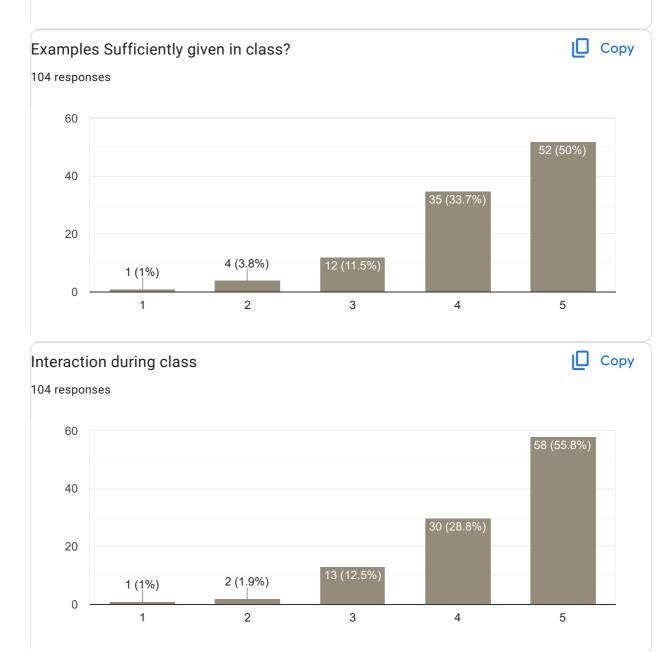

#### Сору Interaction during class 82 responses 40 40 (48.8%) 30 27 (32.9%) 20 10 11 (13.4%) 3 (3,7%) 1 (1.2%) 0 1 2 3 4 5

ĺ