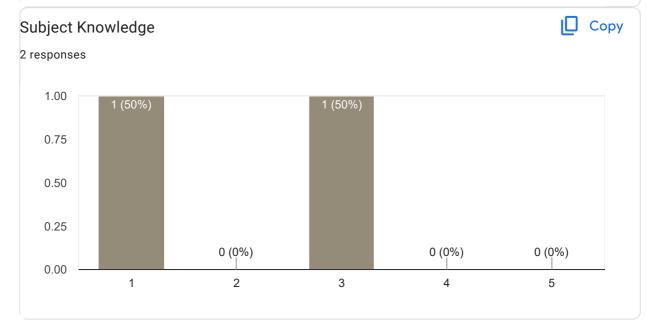

### Сору Subject Knowledge 65 responses 32 (49.2%) 18 (27.7%) 3 (4.6%) 7 (10.8%) 5 (7.7%)

4 (6.2%)

7 (10.8%)

| Any other suggestion?           |
|---------------------------------|
| 9 responses                     |
|                                 |
| No                              |
| Nothing                         |
| Poor                            |
| Sir will not come to class only |
| Very good                       |
| Ok                              |
| Good                            |