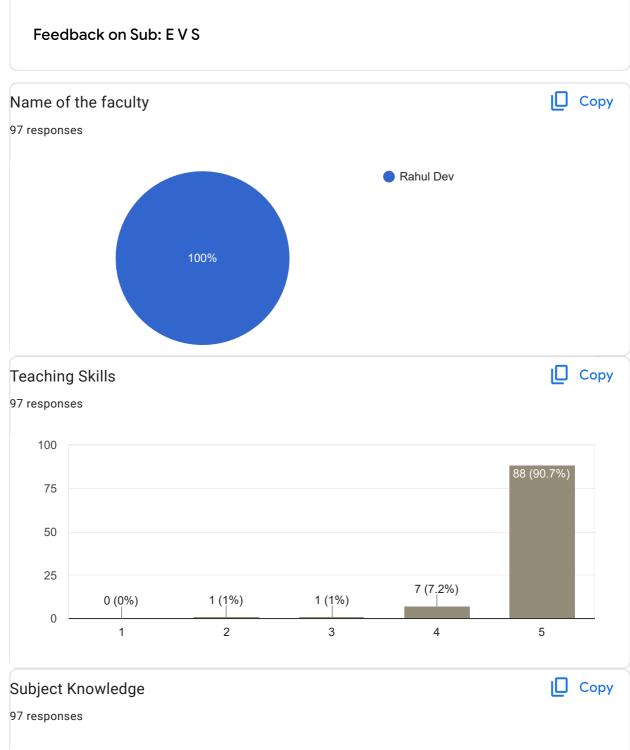

ĺ

#### Сору Subject Knowledge 97 responses 100 83 (85.6%) 75 50 25 2 (2.1%) 1 (1%) 0 (0%) 11 (11.3%) 0 2 1 3 4 5