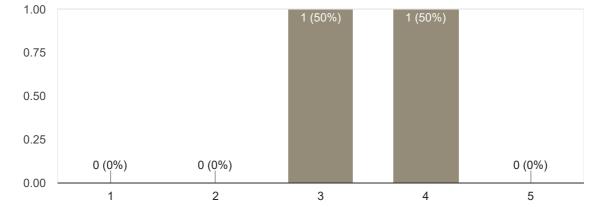

| Name of the faculty                          |
|----------------------------------------------|
| 0 responses                                  |
| No responses yet for this question.          |
| Teaching Skills                              |
| 0 responses                                  |
| No responses yet for this question.          |
| Subject Knowledge                            |
| 0 responses                                  |
| No responses yet for this question.          |
| Regularity and Punctuality in taking Classes |
| 0 responses                                  |
| No responses yet for this question.          |
| Communication Skills                         |
| 0 responses                                  |
| No responses yet for this question.          |
| Examples Sufficiently given in class?        |
| 0 responses                                  |
| No responses yet for this question.          |
| Interaction during class                     |
| 0 responses                                  |
| No responses yet for this question.          |
| Inspires students                            |
| 0 responses                                  |
| No responses yet for this question.          |
| Overall Rating                               |
| 0 responses                                  |
| No responses yet for this question.          |
| Any other suggestion?                        |
| 0 responses                                  |
| No responses yet for this question.          |