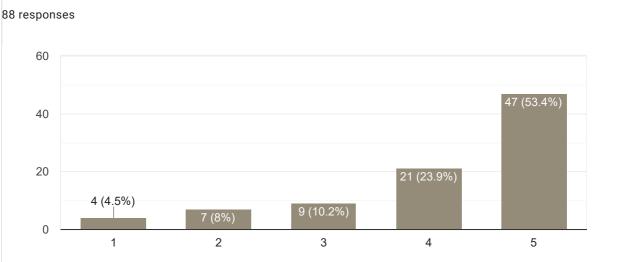

# Regularity and Punctuality in taking Classes

🚺 Сору

### Сору Inspires students 89 responses 80 60 62 (69.7%) 40 20 20 (22.5%) 5 (5.6%) 2 (2.2%) 0 (0%) 0 1 2 3 5 4 Сору **Overall Rating**