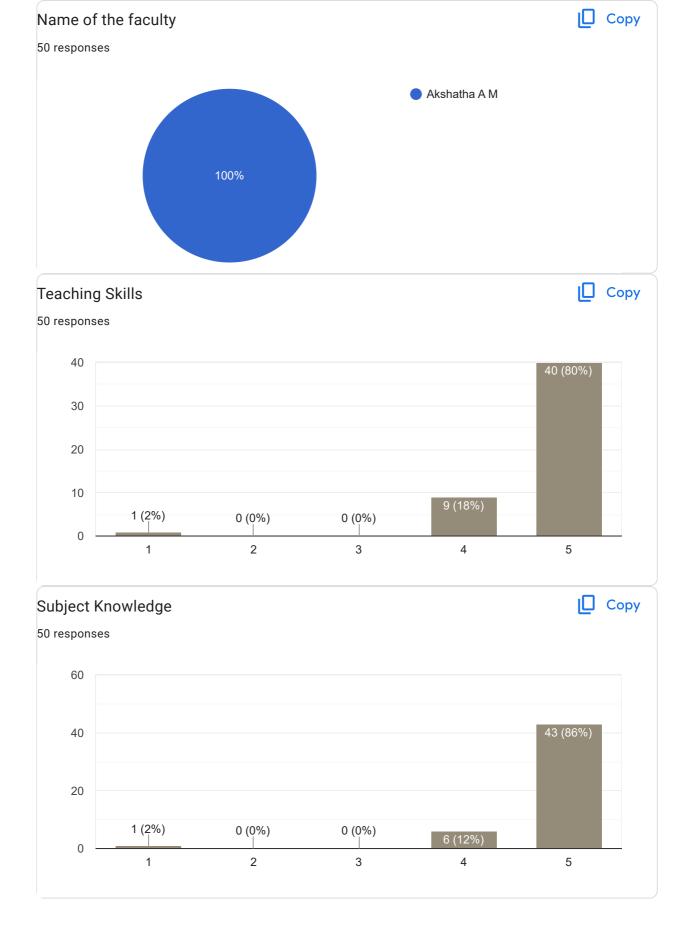

n why he can't teach us properly and his excellent talent may be problem to he teaches in very standard way it was the reason why we can't understand his teaching

Good

No suggestions

No suggestions

When you are taking classes speaks loudly sir

Feedback for Faculty

Feedback on Sub- QDT



D

## Subject Knowledge







#### Сору **Overall Rating** 42 responses 40 30 31 (73.8%) 20 10 2 (4.8%) 1 (2.4%) 0 (0%) 0 1 2 3 4 5

# Any other suggestion? 6 responses No Excellent teaching Good No suggestions No suggestions Feedback for Faculty Feedback on Sub-QDT Сору Name of the Faculty 20 responses Pooja D

100%









Сору

### **Communication Skills**





#### Сору Inspires students 21 responses 20 17 (81%) 15 10 5 1 (4.8%) 0 (0%) 0 (0%) 3 (14.3%) 0 3 1 2 4 5







Feedback on Sub- IFRS





## Interaction during class





Сору





## Any other suggestion?

9 responses

No

Please give your printed notes which help us to understand properly what your teaching....so please provide notes before you teach

Explain topics in English as well as kannada.

Good

No suggestions

 $_{\odot}$ 

10

0

2 (4%)

1

0 (0%)

2

Feedback on Faculty

Feedback on Sub- IDT-I



0 (0%)

3

0

5

## Subject Knowledge







4 5

#### Сору **Overall Rating** 50 responses 40 39 (78%) 30 20 10 3 (6%) 8 (16%) 0 (0%) 0 (0%) 0 1 2 3 4 5

# Any other suggestion? 5 responses No Good No suggestions

Feedback on Faculty











Сору





#### Сору Inspires students 50 responses 30 25 (50%) 20 10 1 (2%) 1 (2%) 5 (10%) 0 1 2 3 4 5



## Any other suggestion?



Feedback on Faculty

Feedback on Sub- F