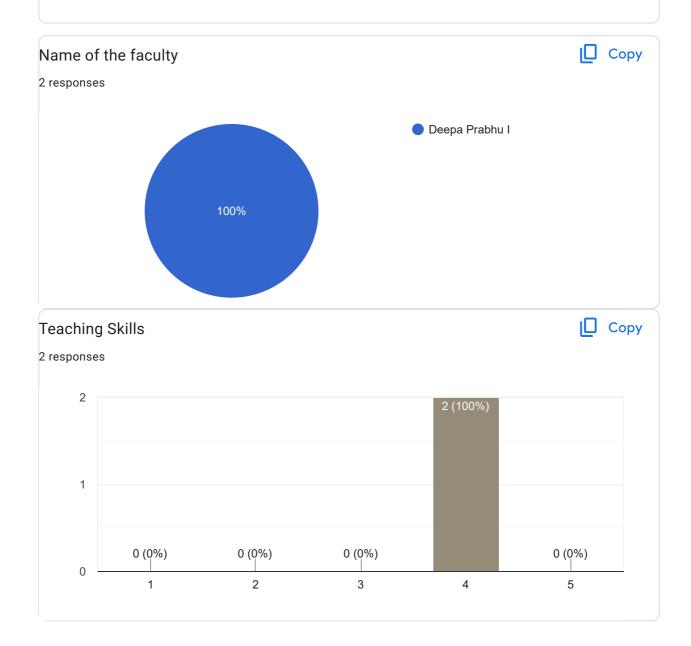

# Any other suggestion? 6 responses No Excellent teaching Good No suggestions No suggestions Feedback for Faculty Feedback on Sub-QDT Сору Name of the Faculty 20 responses Pooja D

100%

Сору