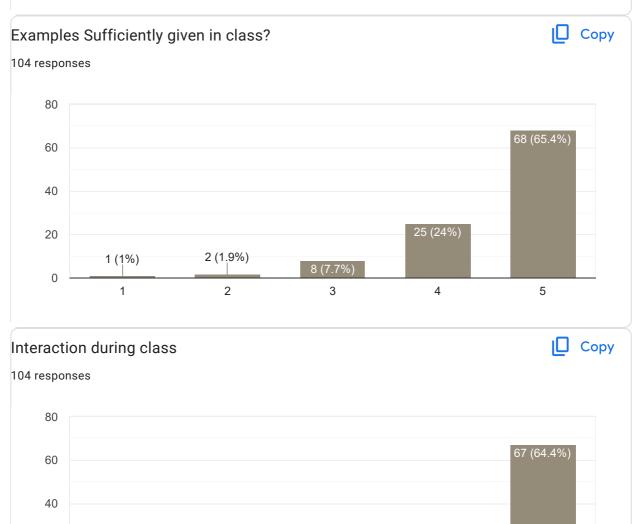

|
|                                                  |
| Nice                                             |
| Nice lecture                                     |
|                                                  |
| Boss                                             |
| Good                                             |
|                                                  |
| No                                               |
|                                                  |
| Excellent, supper teaching, supper communication |
| Extraordinary                                    |
|                                                  |
| Feedback on Faculty                              |

Feedback on Sub: Digital Fluency











Сору

#### **Communication Skills**

1 (1%)

0 (0%)





11 (10.6%)

25 (24%)

#### Сору Inspires students 104 responses 80 60 62 (59.6%) 40 30 (28.8%) 20 3 (2.9%) 1 (1%) 8 (7.7%) 0 1 2 3 4 5



#### Any other suggestion?













#### Any other suggestion?

6 responses

Good teaching

Worst teaching not even deserves one star

Not taking class and teaching out of the syllabus

Ok

Please change the PE sir

No

This content is neither created nor endorsed by Google. Report Abuse - Terms of Service - Privacy Policy

### **Google** Forms

handreither PRINCIPAL M.I.T. FIRST GRADE COLLEGE

# F-29/1, 3rd Stage, Industrial Suburb Fort Mohalla, Mysuru-570 008

## Feedback on Faculty

108 responses

#### **Publish analytics**

#### Feedback on Sub- Corporate Accounting



#### Сору Subject Knowledge 88 responses 60 58 (65.9%) 40 20 22 (25%) 2 (2.3