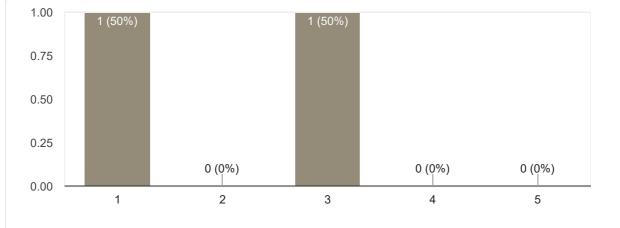

### Сору Subject Knowledge 65 responses 32 (49.2%) 18 (27.7%) 3 (4.6%) 7 (10.8%) 5 (7.7%)

4 (6.2%)

7 (10.8%)

| Any other suggestion?           |
|---------------------------------|
| 9 responses                     |
|                                 |
| No                              |
| Nothing                         |
| Poor                            |
| Sir will not come to class only |
| Very good                       |
| Ok                              |
| Good                            |