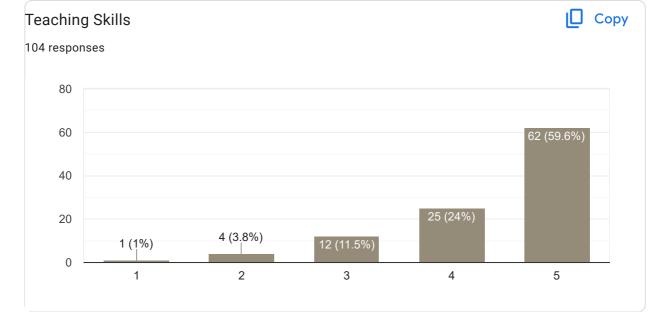

----------------------------------------------|--|--|--|--|--|--|
| 6 responses                                                            |  |  |  |  |  |  |
| Continue your teaching same<br>But little slower                       |  |  |  |  |  |  |
| Good talented maam, but need to do slower and make students understand |  |  |  |  |  |  |
| It's ok ok                                                             |  |  |  |  |  |  |
| Good teaching                                                          |  |  |  |  |  |  |
| The way she suggest is better and, she teaches good                    |  |  |  |  |  |  |
| No                                                                     |  |  |  |  |  |  |

# Feedback on Faculty



# Subject Knowledge











## Feedback on Faculty











Сору

#### Сору **Communication Skills** 104 responses 60 60 (57.7%) 40 32 (30.8%) 20 2 (1.9%) 2 (1.9%) 8 (7.7%) 0 1 2 3 4 5



### Сору Inspires students 104 responses 60 48 (46.2%) 40 40 (38.5%) 20 3 (2.9%) 11 (10.6%) 2 (1.9%) 0 2 3 5 1 4



# Any other suggestion?

6 responses

No suggestions

Good teaching

Give some time to students and make them easier to understand and help students by asking Easier questions in viva, and let them make seminar by watching the paper

Good

Not bad ok ok

No

Feedback on Faculty

Feedback on sub-MPA















Ø

# Subject Knowledge







0 (0%)

0 (0%)

0 (0%)



10 (23.8%)

#### Сору **Overall Rating** 42 responses 40 34 (81%) 30 20 10 1 (2.4%) 7 (16.7%) 0 (0%) 0 (0%) 0 1 2 3 5 4

### Any other suggestion?

4 responses

Nice teaching

N