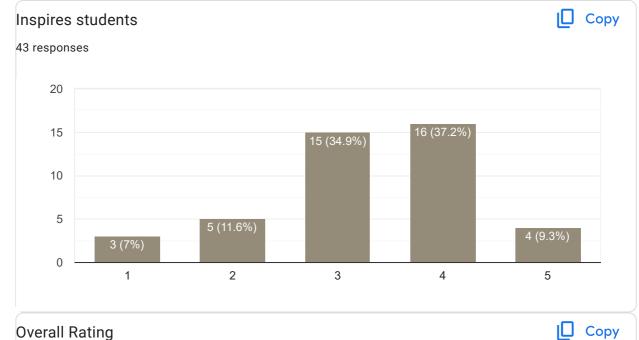

### Сору Inspires students 104 responses 60 48 (46.2%) 40 40 (38.5%) 20 3 (2.9%) 11 (10.6%) 2 (1.9%) 0 2 3 5 1 4