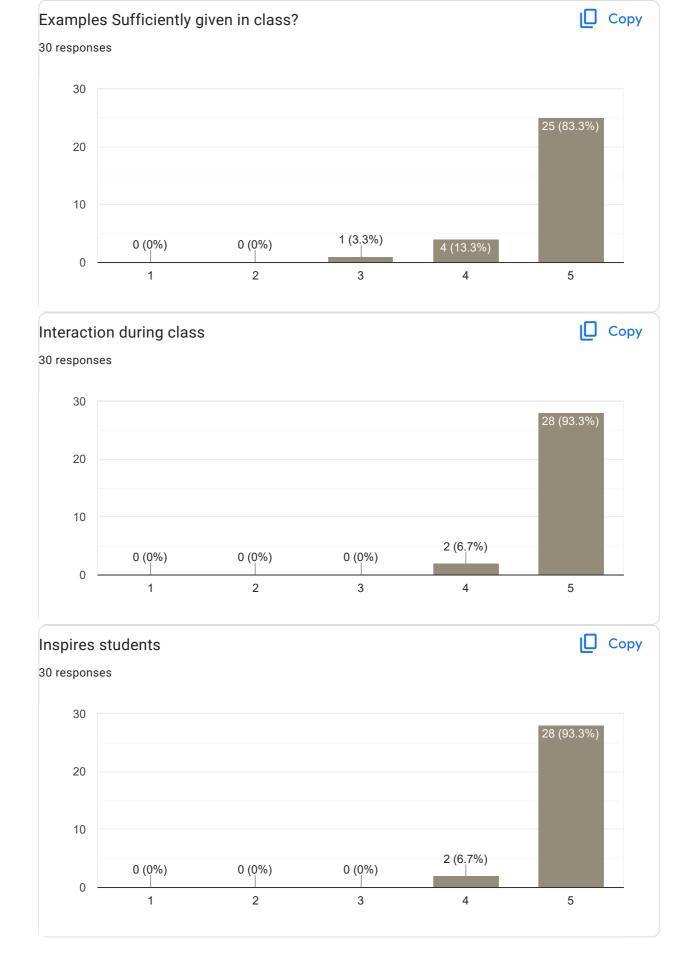

ame sir...we r all happy for your teaching We need something current information and apdate news from modren accounting Kind hearted, Humble person...

Feedback on Faculty

Feedback on sub-MM







## Regularity and Punctuality in taking Classes

30 responses 15 10 5 2 (6.7%) 1 (3.3%) 3 (10%) 3 (10%) 3 (10%)1 (36.7%)

1

Сору







#### Сору Inspires students 30 responses 10.0 9 (30%) 7.5 7 (23.3%) 7 (23.3%) 5.0 4 (13.3%) 2.5 0.0 1 2 3 4 5

#### **Overall Rating**

Сору





#### Any other suggestion?

4 responses

No suggestions

Understanding difficult

Understanding difficult

Gud teaching

Feedback on Faculty

Feedback on sub-MM





### Interaction during class





Сору







D

#### Сору Subject Knowledge 30 responses 30 30 (100%) 20 10 0 (0%) 0 (0%) 0 (0%) 0 (0%) 0 2 3 1 4 5





#### Сору **Overall Rating** 30 responses 30 25 (83.3%) 20 10 5 (16.7%) 0 (0%) 0 (0%) 0 (0%) 0 1 2 3 4 5

### Any other suggestion?

3 responses

Super.....

Super

Thank you







1 (3.3%)

6 (20%)

1 (3.3%)

0 (0%)





#### Сору Inspires students 30 responses 20 19 (63.3%) 15 10 7 (23.3%) 5 1 (3.3%) 0 (0%) 0 2 3 4 5 1



### Any other suggestion?

2 responses

Awesome communication

Good communication

Feedback on Faculty

Feedback on Sub-kannada





# Interaction during class





Сору





#### Any other suggestion?

2 responses

ಅದ್ಬುತ.....

ಅದ್ಭುತ...







Feedback on Faculty





#### Interaction during class





Сору

Сору







#### Any other suggestion?

1 response

We need some important article and current situation of court cases





### Interaction during class