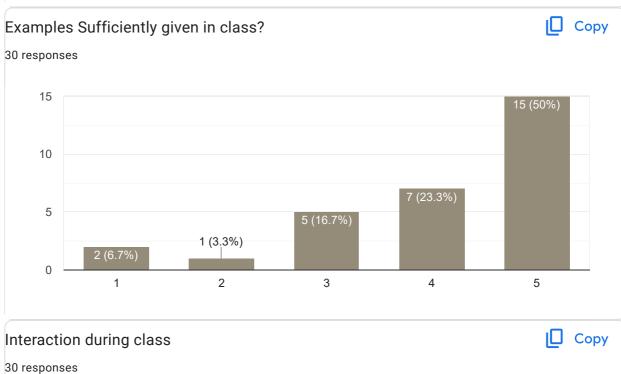

- Privacy Policy

## **Google** Forms

ndrojhat PRINCIPAL M.I.T. FIRST GRADE COLLEGE # F-29/1, 3rd Stage, Industrial Suburt Fort Mohalla, Mysuru-570 008

## Feedback on Faculty

30 responses

#### **Publish analytics**

## Feedback on Sub- Fundamentals of Business Accounting



ĺ









#### Сору **Overall Rating** 30 responses 30 20 10 2 (6,7%) 0 (0%) 0 (0%) 0 (0%) 0 2 3 5 1 4

## Any other suggestion? 5 responses Awesome Awesome Mo suggestions....but be the same sir...we r all happy for your teaching We need something current information and apdate news from modren accounting Kind hearted, Humble person...

Feedback on Faculty

Feedback on sub-MM







## Regularity and Punctuality in taking Classes

30 responses 15 10 5 2 (6.7%) 1 (3.3%) 3 (10%) 3 (10%) 3 (10%)1 (36.7%)

1

Сору







#### Сору Inspires students 30 responses 10.0 9 (30%) 7.5 7 (23.3%) 7 (23.3%) 5.0 4 (13.3%) 2.5 0.0 1 2 3 4 5

#### **Overall Rating**

Сору





#### Any other suggestion?

4 responses

No suggestions

Understanding difficult

Understanding difficult

Gud teaching

Feedback on Faculty

Feedback on sub-MM





### Interaction during class





Сору







D

#### Сору Subject Knowledge 30 responses 30 30 (100%) 20 10 0 (0%) 0 (0%) 0 (0%) 0 (0%) 0 2 3 1 4 5





#### Сору **Overall Rating** 30 responses 30 25 (83.3%) 20 10 5 (16.7%) 0 (0%) 0 (0%) 0 (0%) 0 1 2 3 4 5

### Any other suggestion?

3 responses

Super.....

Super

Thank you







1 (3.3%)

6 (20%)

1 (3.3%)

0 (0%)





#### Сору Inspires students 30 responses 20 19 (63.3%) 15 10 7 (23.3%) 5 1 (3.3%) 0 (0%) 0 2 3 4 5 1



###