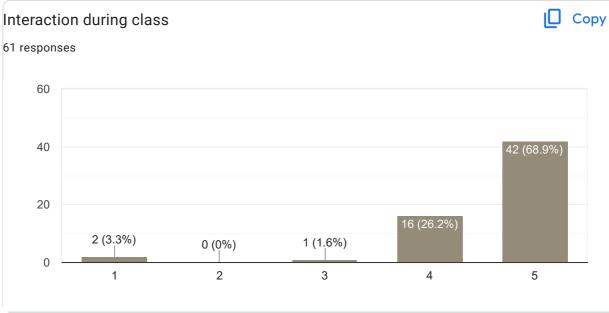

etter and, she teaches good                    |  |  |  |  |  |  |
| No                                                                     |  |  |  |  |  |  |

# Feedback on Faculty



# Subject Knowledge











## Feedback on Faculty











Сору

#### Сору **Communication Skills** 104 responses 60 60 (57.7%) 40 32 (30.8%) 20 2 (1.9%) 2 (1.9%) 8 (7.7%) 0 1 2 3 4 5



### Сору Inspires students 104 responses 60 48 (46.2%) 40 40 (38.5%) 20 3 (2.9%) 11 (10.6%) 2 (1.9%) 0 2 3 5 1 4



# Any other suggestion?

6 responses

No suggestions

Good teaching

Give some time to students and make them easier to understand and help students by asking Easier questions in viva, and let them make seminar by watching the paper

Good

Not bad ok ok

No

Feedback on Faculty

Feedback on sub-MPA















Ø

# Subject Knowledge







0 (0%)

0 (0%)

0 (0%)



10 (23.8%)

#### Сору **Overall Rating** 42 responses 40 34 (81%) 30 20 10 1 (2.4%) 7 (16.7%) 0 (0%) 0 (0%) 0 1 2 3 5 4

### Any other suggestion?

4 responses

Nice teaching

No suggestions

please Control your anger mam

### Feedback on Faculty

# Feedback on Sub: ENGLISH











Сору

# **Communication Skills**





### Сору Inspires students 104 responses 60 56 (53.8%) 40 35 (33.7%) 20 4 (3.8%) 3 (2.9%) 6 (5.8%) 0 1 2 3 4 5



| 0                                                  | 1 (1%) | 2 (1.9%) | 7 (6.7%) |   |   |  |  |
|----------------------------------------------------|--------|----------|----------|---|---|--|--|
| 0 -                                                | 1      | 2        | 3        | 4 | 5 |  |