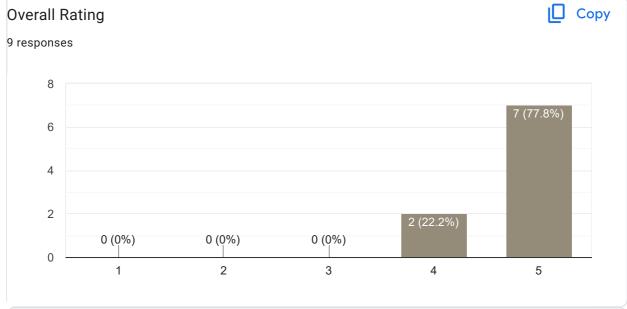

#### Сору Interaction during class 9 responses 8 7 (77.8%) 6 4 2 2 (22.2%) 0 (0%) 0 (0%) 0 (0%) 0 1 2 3 5 4

#### Сору Interaction during class 9 responses 8 8 (88.9%) 6 4 2 0 (0%) 0 (0%) 0 (0%) 0 2 5 1 3 4

This content is neither created nor endorsed by Google. Report Abuse - Terms of Service - Privacy Policy