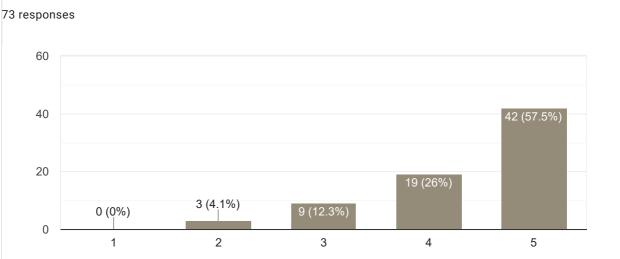

# Feedback on Sub-Artificial Intelligence

### Сору Subject Knowledge 65 responses 32 (49.2%) 18 (27.7%) 3 (4.6%) 7 (10.8%) 5 (7.7%)

4 (6.2%)

7 (10.8%)

| Any other suggestion?           |
|---------------------------------|
| 9 responses                     |
|                                 |
| No                              |
| Nothing                         |
| Poor                            |
| Sir will not come to class only |
| Very good                       |
| Ok                              |
| Good                            |