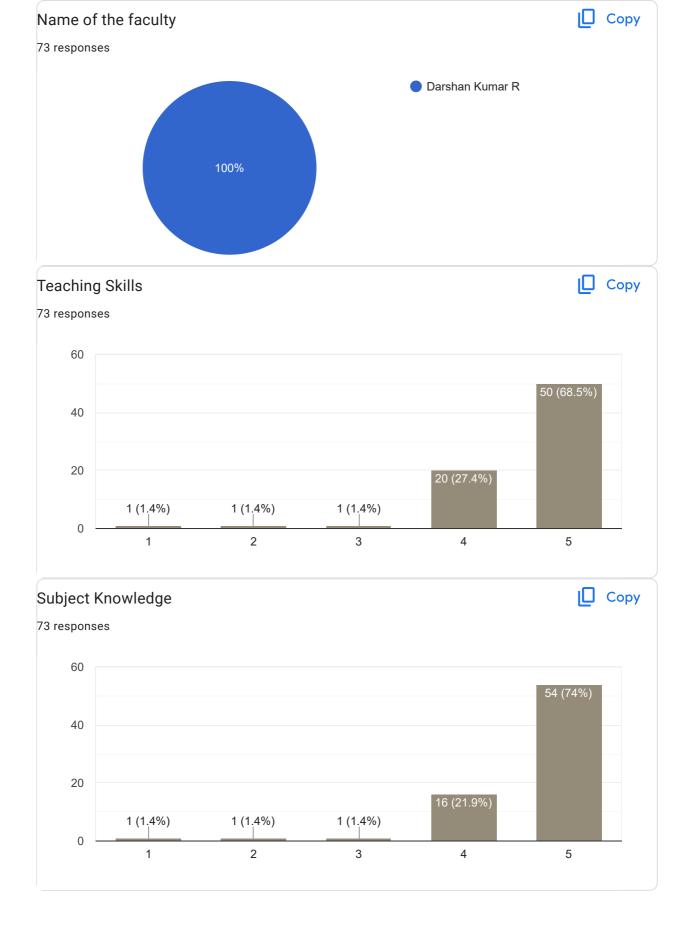

# III Sem BCA 2022-23 Feedback on Faculty 73 responses

#### **Publish analytics**

Feedback on Sub: C#