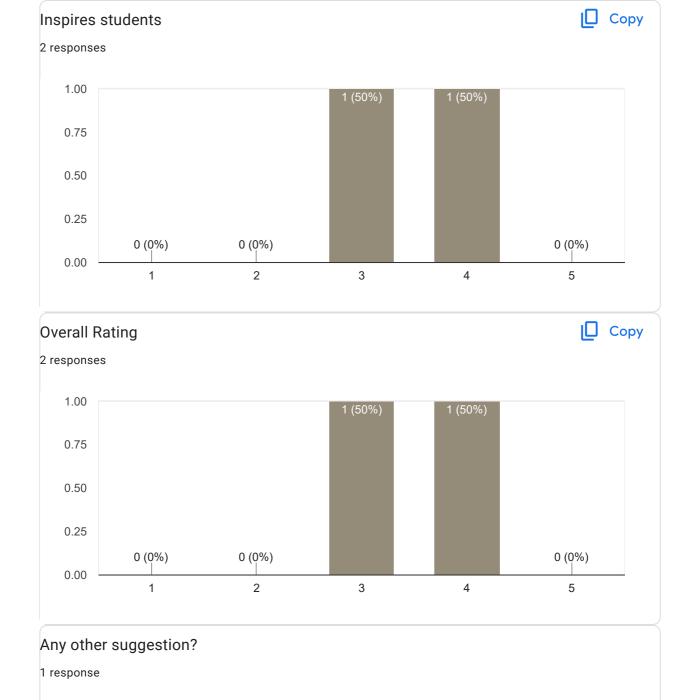

### **Communication Skills**

#### Сору Inspires students 21 responses 20 17 (81%) 15 10 5 1 (4.8%) 0 (0%) 0 (0%) 3 (14.3%) 0 3 1 2 4 5

Feedback on Sub- IFRS

Good

No suggestions

 $_{\odot}$ 

10

0

2 (4%)

1

0 (0%)

2

Feedback on Faculty

Feedback on Sub- IDT-I

0 (0%)

3

0

5