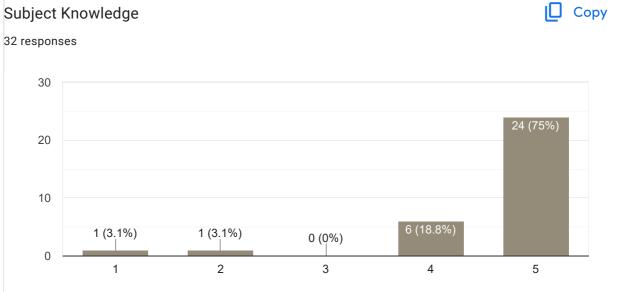

# Feedback on Sub- Financial Accounting-I

#### Сору Subject Knowledge 65 responses 60 43 (66.2%) 40 20 15 (23.1%) 1 (1.5%) 1 (1.5%) 5 (7.7%) 0 2 1 3 4 5