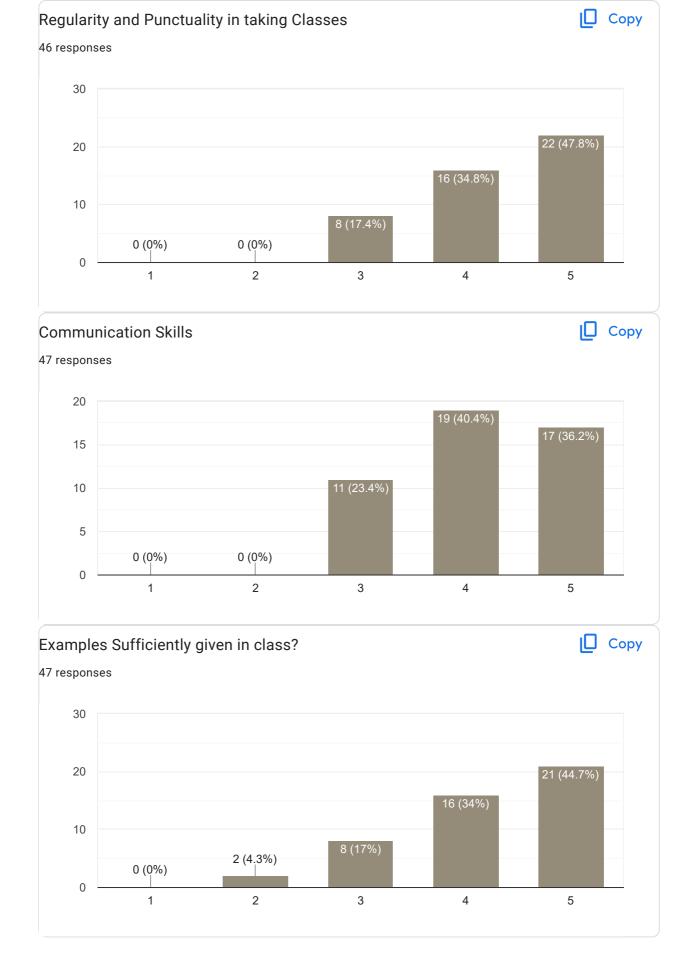

### Any other suggestion?

7 responses

Very good teaching skill But has to give more examples

Good talented sir. But need to speak louder 🖚 in the classroom.

The knowledge about the content which he takes is good but way of his teaching most confusing

The knowledge about the contact which he takes is good but way of his teaching is very good

The knowledge about the content which he takes is good bt the way of his teaching is most confusing.

Do not want to repeat the same things thrice

No

Feedback on Faculty

Feedback on Sub-Financial Accounting-I

| Any other suggestion?                                                  |  |  |  |  |  |  |
|------------------------------------------------------------------------|--|--|--|--|--|--|
| 6 responses                                                            |  |  |  |  |  |  |
| Continue your teaching same<br>But little slower                       |  |  |  |  |  |  |
| Good talented maam, but need to do slower and make students understand |  |  |  |  |  |  |
| It's ok ok                                                             |  |  |  |  |  |  |
| Good teaching                                                          |  |  |  |  |  |  |
| The way she suggest is better and, she teaches good                    |  |  |  |  |  |  |
| No                                                                     |  |  |  |  |  |  |