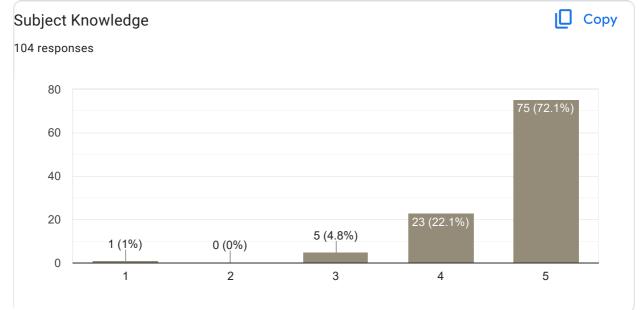

--------------------------------------------|--|--|--|--|--|--|
| 6 responses                                                            |  |  |  |  |  |  |
| Continue your teaching same<br>But little slower                       |  |  |  |  |  |  |
| Good talented maam, but need to do slower and make students understand |  |  |  |  |  |  |
| It's ok ok                                                             |  |  |  |  |  |  |
| Good teaching                                                          |  |  |  |  |  |  |
| The way she suggest is better and, she teaches good                    |  |  |  |  |  |  |
| No                                                                     |  |  |  |  |  |  |

# Feedback on Faculty



# Subject Knowledge











## Feedback on Faculty











Сору

#### Сору **Communication Skills** 104 responses 60 60 (57.7%) 40 32 (30.8%) 20 2 (1.9%) 2 (1.9%) 8 (7.7%) 0 1 2 3 4 5



### Сору Inspires students 104 responses 60 48 (46.2%) 40 40 (38.5%) 20 3 (2.9%) 11 (10.6%) 2 (1.9%) 0 2 3 5 1 4



# Any other suggestion?

6 responses

No suggestions

Good teaching

Give some time to students and make them easier to understand and help students by asking Easier questions in viva, and let them make seminar by watching the paper

Good

Not bad ok ok

No

Feedback on Faculty

Feedback on sub-MPA















Ø

# Subject Knowledge







0 (0%)

0 (0%)

0 (0%)



10 (23.8%)

#### Сору **Overall Rating** 42 responses 40 34 (81%) 30 20 10 1 (2.4%) 7 (16.7%) 0 (0%) 0 (0%) 0 1 2 3 5 4

### Any other suggestion?

4 responses

Nice teaching

No