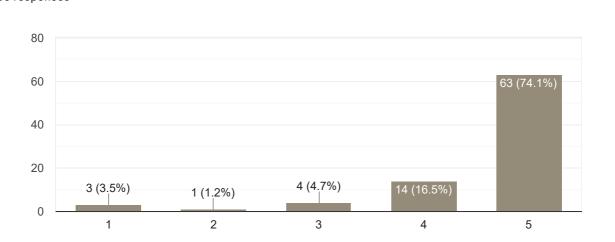

accounts , very excellent teaching           |  |  |
| Very good                                                     |  |  |
| Increase your handwriting size sir while writing on the board |  |  |
| Good                                                          |  |  |
| Not good                                                      |  |  |
| Low voice                                                     |  |  |
|                                                               |  |  |
| Good and excellent teaching                                   |  |  |
| Ntg                                                           |  |  |
| Good                                                          |  |  |

Feedback on Faculty

Feedback on Sub- Corporate Accounting







### Interaction during class





Сору

Сору







### Any other suggestion?

| Any other suggestion?                                                                      |  |  |  |
|--------------------------------------------------------------------------------------------|--|--|--|
| 2 responses                                                                                |  |  |  |
| Νο                                                                                         |  |  |  |
| Nothing                                                                                    |  |  |  |
| Nothing                                                                                    |  |  |  |
| No                                                                                         |  |  |  |
| Every time mam will mak