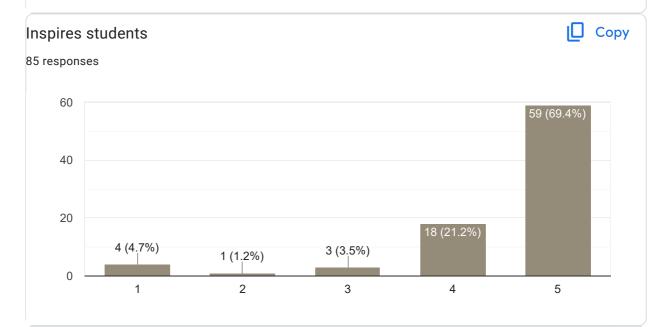

y excellent teaching           |  |  |
| Very good                                                     |  |  |
| Increase your handwriting size sir while writing on the board |  |  |
| Good                                                          |  |  |
| Not good                                                      |  |  |
| Low voice                                                     |  |  |
|                                                               |  |  |
| Good and excellent teaching                                   |  |  |
| Ntg                                                           |  |  |
| Good                                                          |  |  |

Feedback on Faculty

Feedback on Sub- Corporate Accounting







### Interaction during class





Сору

Сору







### Any other suggestion?

| Any other suggestion?                                                                      |  |  |  |
|--------------------------------------------------------------------------------------------|--|--|--|
| 2 responses                                                                                |  |  |  |
| Νο                                                                                         |  |  |  |
| Nothing                                                                                    |  |  |  |
| Nothing                                                                                    |  |  |  |
| No                                                                                         |  |  |  |
| Every time mam will make us to confus