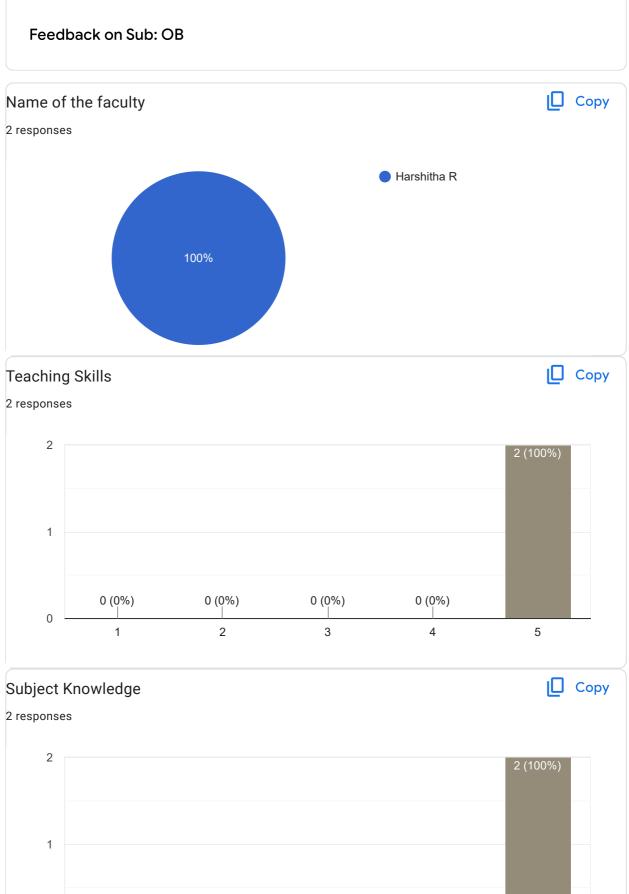

GRADE COLLEGE # F-29/1, 3rd Stage, Industrial Suburt Fort Mohalla, Mysuru-570 008

# Feedback on Faculty

2 responses

#### **Publish analytics**

#### Feedback on Sub- Cost Accounting











#### Any other suggestion?

2 responses

They are very strict regarding internals marks

Nothing

#### Feedback on Faculty













Nothing

Feedback on Faculty

Feedback on sub-Statistics







2 responses

They have to reduce the usage of text book

Have to learn how to interact with students...

### Feedback on Faculty







### **Overall Rating**



# Any other suggestion?

2 responses

Best teacher

Very good and practical faculty

Сору

### Feedback on Faculty







Ø





Feedback on Faculty







Nothing

Feedback on Faculty







1 response

Very good faculty and nice gentlemen











1 response

One of the good faculty in this college and some other faculty has to learn from this teacher that how to interact with students...







1 response

Nothing

Feedback on Faculty

















1 response

They do not teach deeply about topic or lesson

| Name of the faculty                          |
|----------------------------------------------|
| 0 responses                                  |
| No responses yet for this question.          |
| Teaching Skills                              |
| 0 responses                                  |
| No responses yet for this question.          |
| Subject Knowledge                            |
| 0 responses                                  |
| No responses yet for this question.          |
| Regularity and Punctuality in