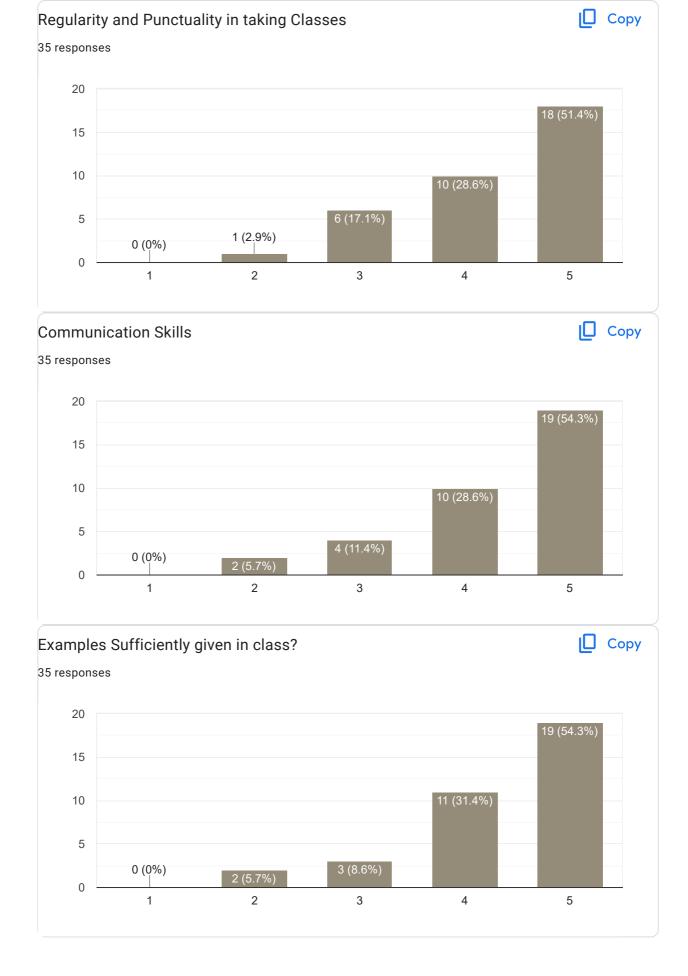

### Any other suggestion?

7 responses

Very good teaching skill But has to give more examples

Good talented sir. But need to speak louder 🖚 in the classroom.

The knowledge about the content which he takes is good but way of his teaching most confusing

The knowledge about the contact which he takes is good but way of his teaching is very good

The knowledge about the content which he takes is good bt the way of his teaching is most confusing.

Do not want to repeat the same things thrice

No

Feedback on Faculty

Feedback on Sub-Financial Accounting-I

| Any other suggestion?                                                  |  |  |  |  |  |  |
|------------------------------------------------------------------------|--|--|--|--|--|--|
| 6 responses                                                            |  |  |  |  |  |  |
| Continue your teaching same<br>But little slower                       |  |  |  |  |  |  |
| Good talented maam, but need to do slower and make students understand |  |  |  |  |  |  |
| It's ok ok                                                             |  |  |  |  |  |  |
| Good teaching                                                          |  |  |  |  |  |  |
| The way she suggest is better and, she teaches good                    |  |  |  |  |  |  |
| No                                                                     |  |  |  |  |  |  |