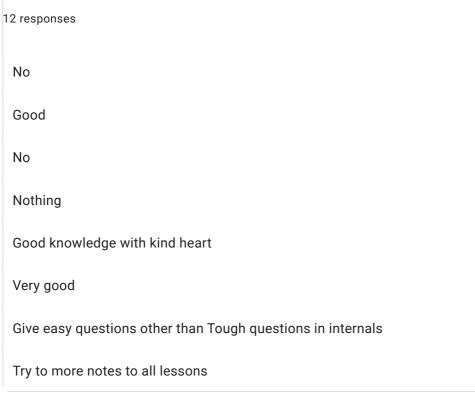

### Any other suggestion?

7 responses

Very good teaching skill But has to give more examples

Good talented sir. But need to speak louder 🖚 in the classroom.

The knowledge about the content which he takes is good but way of his teaching most confusing

The knowledge about the contact which he takes is good but way of his teaching is very good

The knowledge about the content which he takes is good bt the way of his teaching is most confusing.

Do not want to repeat the same things thrice