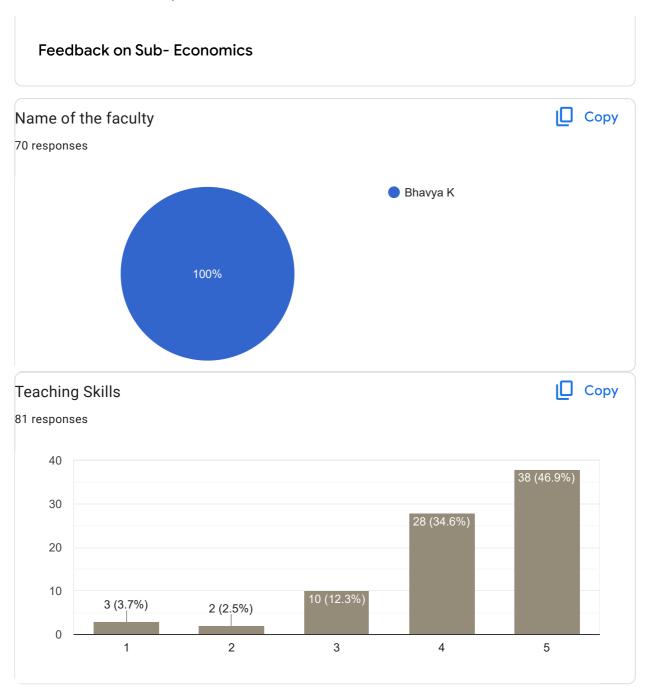

### Feedback on Sub- Economics

# Regularity and Punctuality in taking Classes

🚺 Сору