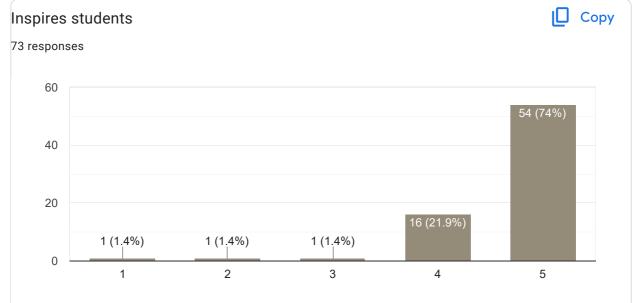

#### Сору Inspires students 73 responses 60 52 (71.2%) 40 20 13 (17.8%) 2 (2.7%) 1 (1.4%) 5 (6.8%) 0 2 1 3 4 5