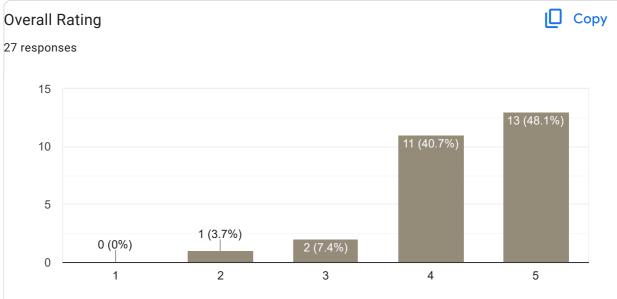

#### Сору **Overall Rating** 42 responses 40 34 (81%) 30 20 10 1 (2.4%) 7 (16.7%) 0 (0%) 0 (0%) 0 1 2 3 5 4