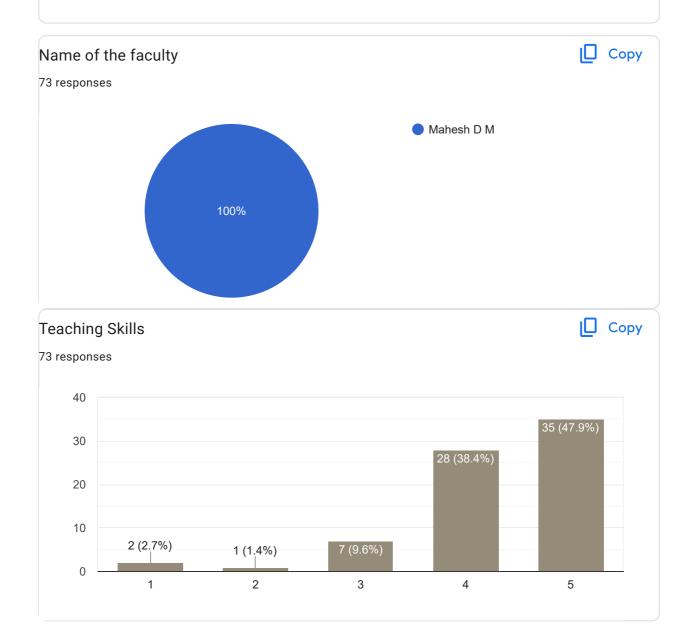

# III Sem BCA 2022-23 Feedback on Faculty 73 responses

#### Сору Subject Knowledge 73 responses 60 55 (75.3%) 40 20 14 (19.2%) 2 (2.7%) 1 (1.4%) 1 (1.4%) 0 2 3 4 5 1