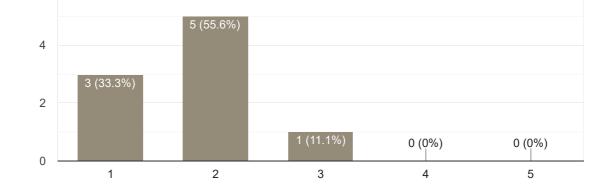

?                        |
| 0 responses                                  |
| No responses yet for this question.          |

Feedback on Faculty











1 response

PRINCIPAL M.I.T. FIRST GRADE COLLEGE # F-29/1, 3rd Stage, Industrial Suburt Fort Mohalla, Mysuru-570 008

Worst faculty of this college and not even have proper responsibility...

Ø

Google Forms











Сору





1 response

Good communication

Feedback for Faculty

Feedback on Sub-TM-I



















0 responses

No responses yet for this question.

Feedback for Faculty

Feedback on Sub-Stats





#### Сору Interaction during class 9 responses 8 7 (77.8%) 6 4 2 2 (22.2%) 0 (0%) 0 (0%) 0 (0%) 0 1 2 3 5 4





## Any other suggestion?

0 responses

No responses yet for this question.

#### Feedback on Faculty













#### Any other suggestion?

0 responses

No responses yet for this question.

Feedback on Faculty

Сору











## Any other suggestion?

0 responses

No responses yet for this question.

Feedback on Faculty













### Any other suggestion?

0 responses

No responses yet for this question.

#### Feedback on Faculty

Сору





#### Сору Interaction during class 9 responses 8 8 (88.9%) 6 4 2 0 (0%) 0 (0%) 0 (0%) 0 2 5 1 3 4





This content is neither created nor endorsed by Google. Report Abuse - Terms of Service - Privacy Policy



ĺ

#### Сору Subject Knowledge 97 responses 100 83 (85.6%) 75 50 25 2 (2.1%) 1 (1%) 0 (0%) 11 (11.3%) 0 2 1 3 4 5





#### Сору **Overall Rating** 97 responses 100 75 50 25 0 (0%) 0 (0%) 0 (0%) 0 2 3 5 1 4

# Any other suggestion? 19 responses N