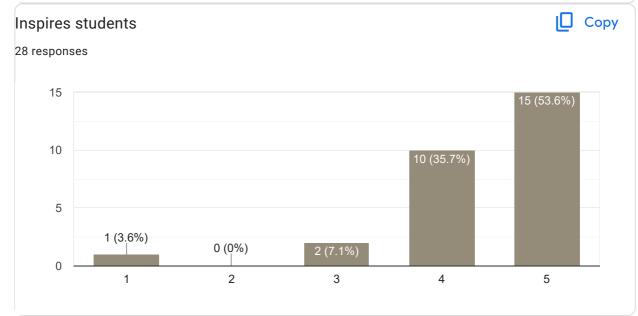

### Сору Inspires students 104 responses 60 48 (46.2%) 40 40 (38.5%) 20 3 (2.9%) 11 (10.6%) 2 (1.9%) 0 2 3 5 1 4