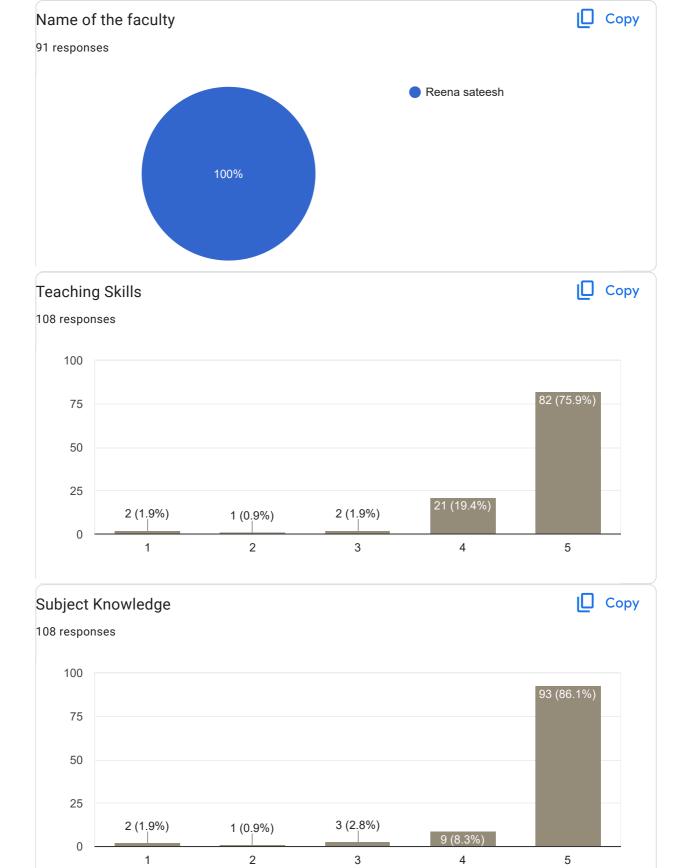

|---------------------------------|
| 9 responses                     |
|                                 |
| No                              |
| Nothing                         |
| Poor                            |
| Sir will not come to class only |
| Very good                       |
| Ok                              |
| Good                            |

Feedback on Faculty









46 responses



Сору



### Сору Inspires students 46 responses 30 20 21 (45.7%) 17 (37%) 10 2 (4.3%) 1 (2.2%) 5 (10.9%) 0 2 3 4 5 1

### Сору **Overall Rating** 47 responses 30 23 (48.9%) 20 15 (31.9%) 10 2 (4.3%) 0 (0%) 0 1 2 3 4 5

### Any other suggestion?

5 responses

Requires gap between the lecture

Good mam

Try to be calm

No

Try to give more notes

Feedback on Faculty

Feedback on Sub- English





### Interaction during class







| Any other suggestion?                                  |
|--------------------------------------------------------|
| 16 responses                                           |
| No                                                     |
| Nothing                                                |
| Nothing                                                |
| Excellent in teaching                                  |
| Good                                                   |
| I love her teaching and the way of interacting with us |
| Story teller                                           |
| Excellent                                              |
| Good at all                                            |
| Only English is not good