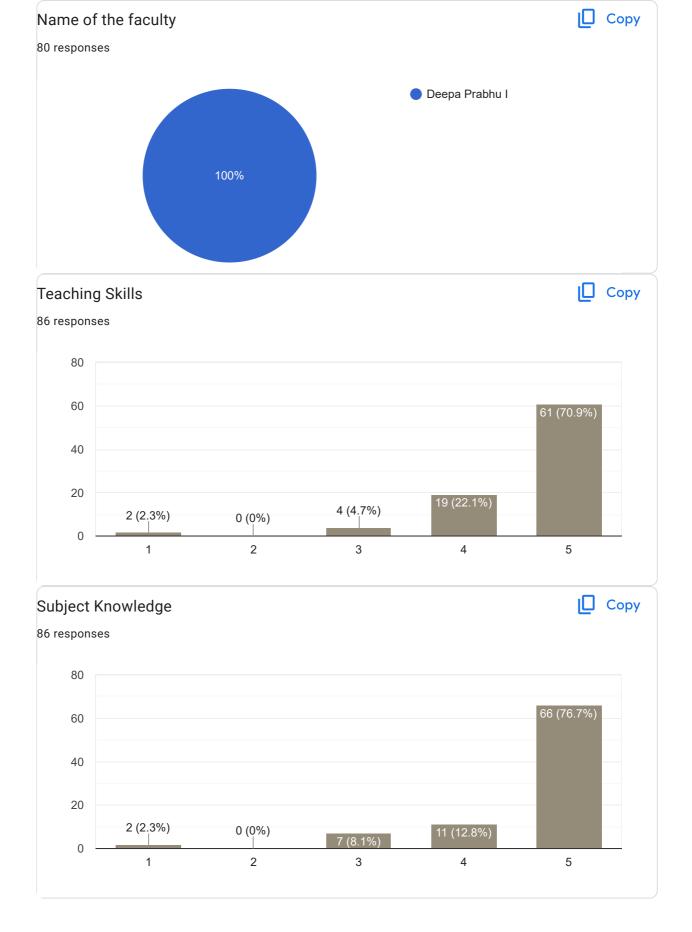

#### Сору Subject Knowledge 65 responses 60 43 (66.2%) 40 20 15 (23.1%) 1 (1.5%) 1 (1.5%) 5 (7.7%) 0 2 1 3 4 5

# Any other suggestion? 6 responses No Excellent teaching Good No suggestions No suggestions Feedback for Faculty Feedback on Sub-QDT Сору Name of the Faculty 20 responses Pooja D

100%

Сору