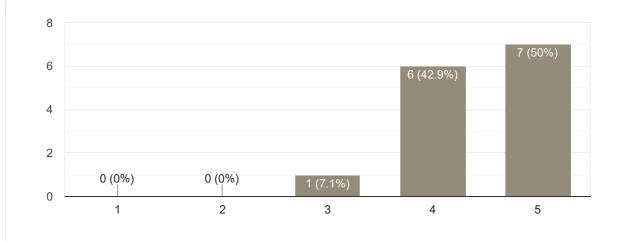

#### Feedback on Sub: Computer Networks

Сору

1 (1.4%)

1 (1.4%)

1 (1.4%)

16 (21.9%)