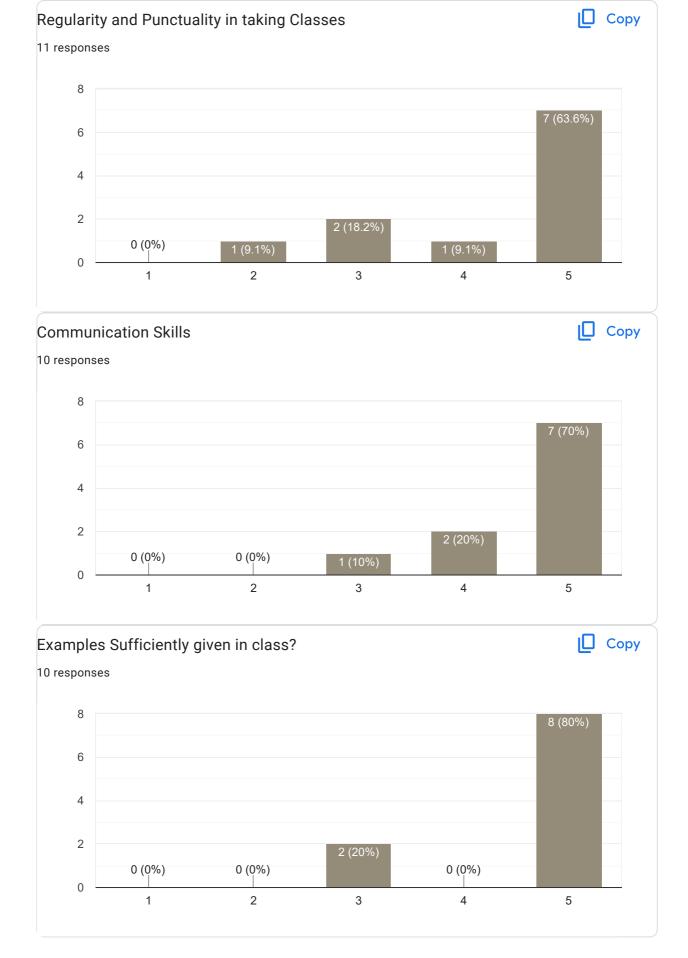

### Any other suggestion?

7 responses

Very good teaching skill But has to give more examples

Good talented sir. But need to speak louder 🖚 in the classroom.

The knowledge about the content which he takes is good but way of his teaching most confusing

The knowledge about the contact which he takes is good but way of his teaching is very good

The knowledge about the content which he takes is good bt the way of his teaching is most confusing.

Do not want to repeat the same things thrice

No

Feedback on Faculty

Feedback on Sub-Financial Accounting-I

| Any other suggestion?                                                  |  |  |  |  |  |  |
|------------------------------------------------------------------------|--|--|--|--|--|--|
| 6 responses                                                            |  |  |  |  |  |  |
| Continue your teaching same<br>But little slower                       |  |  |  |  |  |  |
| Good talented maam, but need to do slower and make students understand |  |  |  |  |  |  |
| It's ok ok                                                             |  |  |  |  |  |  |
| Good teaching                                                          |  |  |  |  |  |  |
| The way she suggest is better and, she teaches good                    |  |  |  |  |  |  |
| No                                                                     |  |  |  |  |  |  |