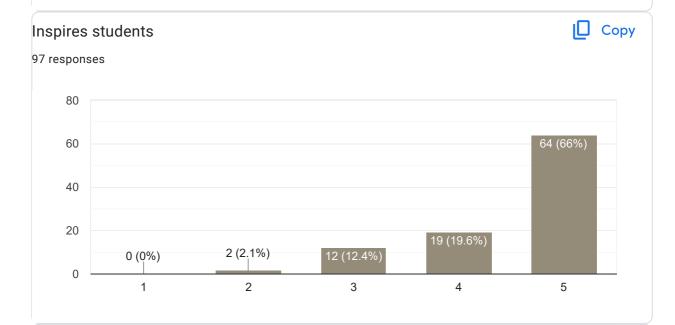

#### Feedback on Faculty

Сору

Сору

97 responses

17 (17.5%)

12 (12.4%)

19 (19.6%) 19 (19.6%)

12 (12.4%)