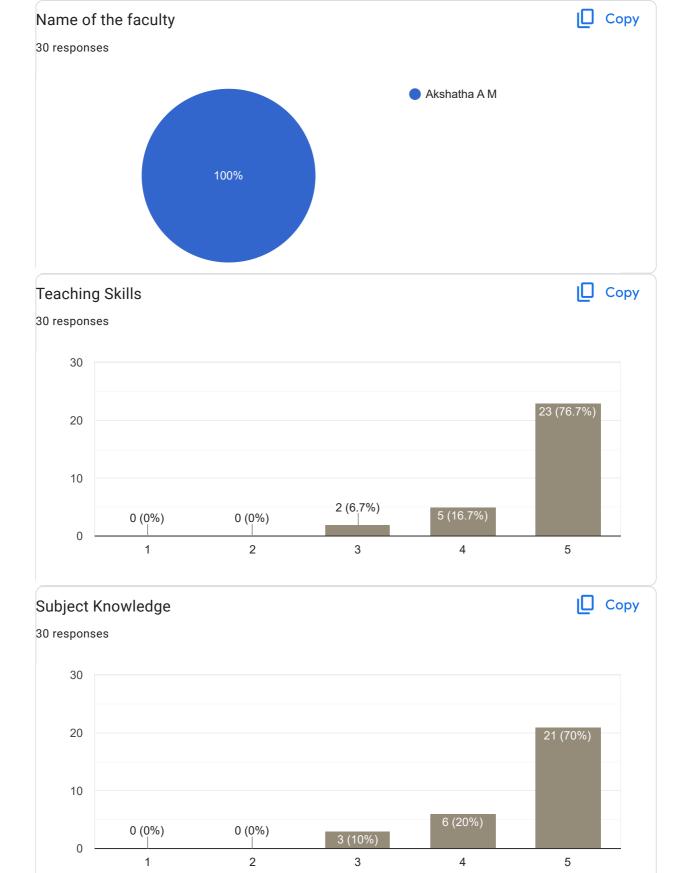

## Regularity and Punctuality in taking Classes

30 responses 15 10 5 2 (6.7%) 1 (3.3%) 3 (10%) 3 (10%) 3 (10%)1 (36.7%)

1

Сору