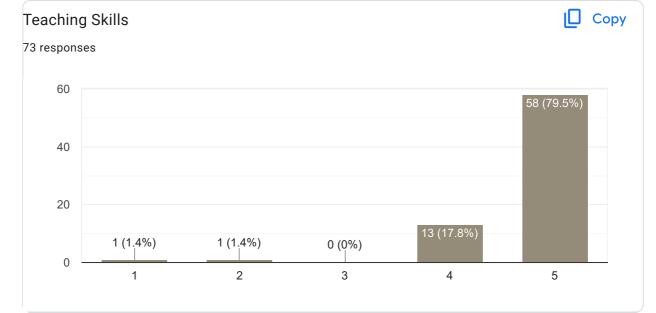

## V Sem BCA 2022-23 Feedback on Faculty 43 responses **Publish analytics** Feedback on Sub: Software Testing Сору Name of the faculty 43 responses Suhas B Raj 100% Сору **Teaching Skills** 43 responses 20 20 (46.5%) 16 (37.2%) 15 10 6 (14%) 5 1 (2.3%) 0 (0%) 0 1 2 3 4 5