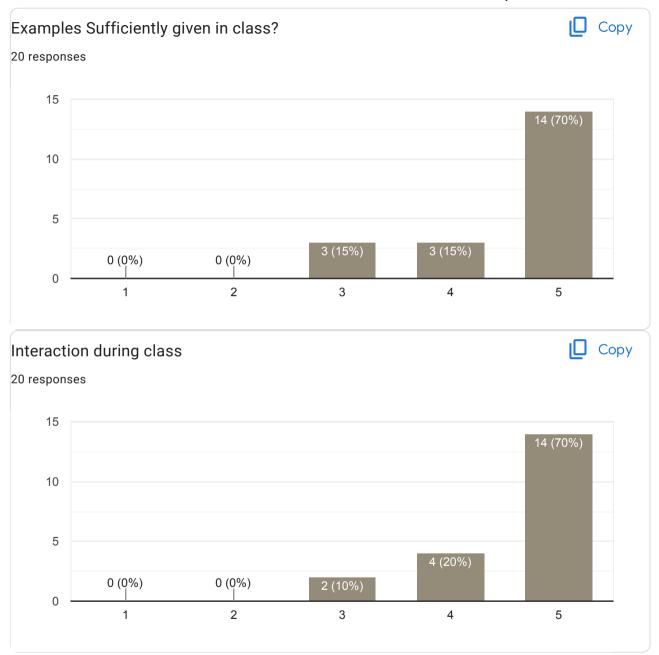

ack on subject - Marketing Management











| Any other suggestion? |  |
|-----------------------|--|
| 6 responses           |  |
|                       |  |
| No                    |  |
| Nothing               |  |
| No                    |  |
|                       |  |

Feedback on subject - Statistics for Business Decisions











| ny other suggestion? |  |
|----------------------|--|
| responses            |  |
| No                   |  |
|                      |  |
| Nothing              |  |

This content is neither created nor endorsed by Google. Report Abuse - Terms of Service - Privacy Policy

# **Google** Forms





# Mcom- III semester 2022-23 Feedback on Faculty

20 responses

**Publish analytics** 

Feedback for Misba Sabreen S-Sub: Business Reserch Methods









| Any other suggestion? |  |
|-----------------------|--|
| 4 responses           |  |
|                       |  |
| Nothing               |  |
| Good                  |  |
| No suggestion         |  |
| Nothing               |  |

Feedback for Dr. Sunitha S P - Sub: International Business











### Any other suggestion?

4 responses

Nothing

Ntg

No suggestion

Nothing

### Feedback for Faculty

Feedback for Arun Kumar K - Sub: Portfolio Management









| ny other suggestion? |  |
|----------------------|--|
| esponses             |  |
|                      |  |
| Jothing              |  |
| liee                 |  |
| lice                 |  |
| lo suggestion        |  |
|                      |  |
| lothing              |  |

## Feedback for Faculty

Feedback for - Sub: