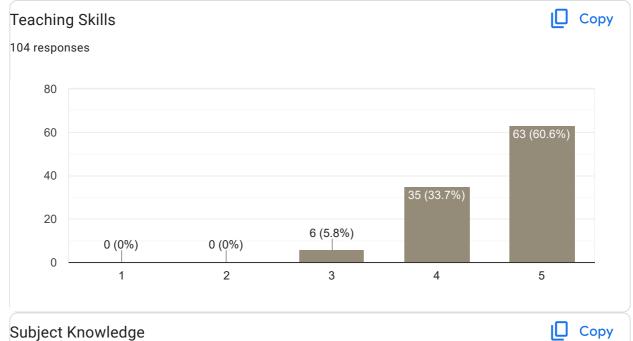

|
| No suggestions                                   |
|                                                  |
| Nice                                             |
| Nice lecture                                     |
|                                                  |
| Boss                                             |
| Good                                             |
|                                                  |
| No                                               |
|                                                  |
| Excellent, supper teaching, supper communication |
| Extraordinary                                    |
|                                                  |
| Feedback on Faculty                              |

Feedback on Sub: Digital Fluency











Сору

#### **Communication Skills**

1 (1%)

0 (0%)





11 (10.6%)

25 (24%)

#### Сору Inspires students 104 responses 80 60 62 (59.6%) 40 30 (28.8%) 20 3 (2.9%) 1 (1%) 8 (7.7%) 0 1 2 3 4 5



#### Any other suggestion?













#### Any other suggestion?

6 responses

Good teaching

Worst teaching not even deserves one star

Not taking class and teaching out of the syllabus

Ok

Please change the PE sir

No

This content is neither created nor endorsed by Google. Report Abuse - Terms of Service - Privacy Policy

### **Google** Forms

handreither PRINCIPAL M.I.T. FIRST GRADE COLLEGE

# F-29/1, 3rd Stage, Industrial Suburb Fort Mohalla, Mysuru-570 008

## Feedback on Faculty

108 responses

#### **Publish analytics**

#### Feedback on Sub- Corporate Accounting



#### Сору Sub