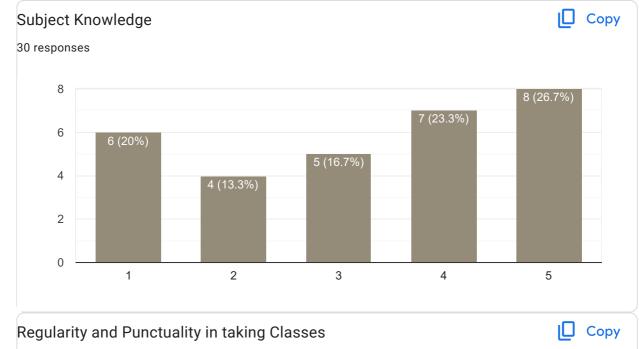

#### Сору Subject Knowledge 67 responses 60 40 41 (61.2%) 20 15 (22.4%) 1 (1.5%) 5 (7.5%) 5 (7.5%) 0 1 2 3 4 5