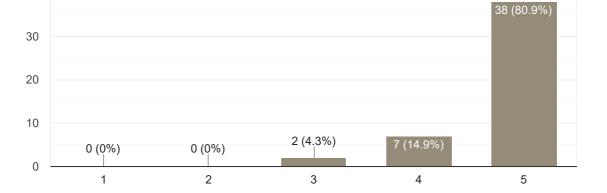

### Сору **Overall Rating** 47 responses 30 23 (48.9%) 20 15 (31.9%) 10 2 (4.3%) 0 (0%) 0 1 2 3 4 5