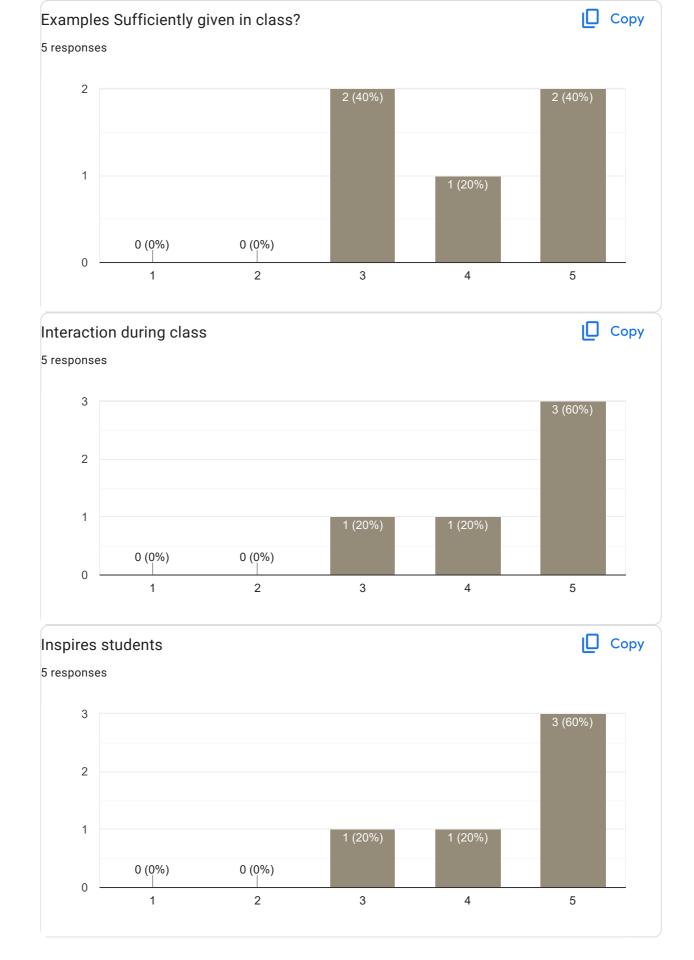

|
| Please help us to improve talking in English                          |
| Nothing                                                               |
| The teaching skill was good but i sm not understanding their language |
|                                                                       |
| The teaching was poor                                                 |
|                                                                       |

Feedback on Faculty





# Interaction during class





Сору





# Any other suggestion?

8 responses

No

Nothing

Teaching skill was poor and not good at all

Teaching was very fast

Feedback on Faculty

Feedback on Sub: Hindi



#### Сору Subject Knowledge 5 responses 4 4 (80%) 3 2 1 1 (20%) 0 (0%) 0 (0%) 0 (0%) 0 2 1 3 4 5







#### Any other suggestion?

0 responses

No responses yet for this question.

Feedback on Faculty

















0 responses

No responses yet for this question.

This content is neither created nor endorsed by Google. Report Abuse - Terms of Service - Privacy Policy

**Google** Forms

Areither PRINCIPAL M.I.T. FIRST GRADE COLLEGE # F-29/1, 3rd Stage, Industrial Suburt Fort Mohalla, Mysuru-570 008

# III Sem BCA 2022-23 Feedback on Faculty 73 responses

#### **Publish analytics**

Feedback on Sub: C#



#### Сору Subject Knowledge 73 responses 60 55 (75.3%) 40 20 14 (19.2%) 2 (2.7%) 1 (1.4%) 1 (1.4%) 0 2 3 4 5 1





#### 🛛 Сору **Overall Rating** 73 responses 60 45 (61.6%) 40 20 3 (4.1%) 2 (2.7%) 2 (2.7%) 0 1 2 3 4 5

# Any other suggestion?

12 responses

Ntg

Nothing

Give some mo