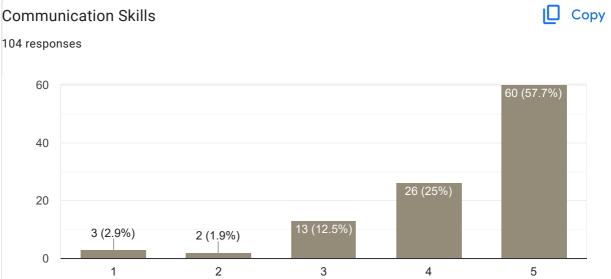

#### Сору **Communication Skills** 104 responses 60 60 (57.7%) 40 32 (30.8%) 20 2 (1.9%) 2 (1.9%) 8 (7.7%) 0 1 2 3 4 5