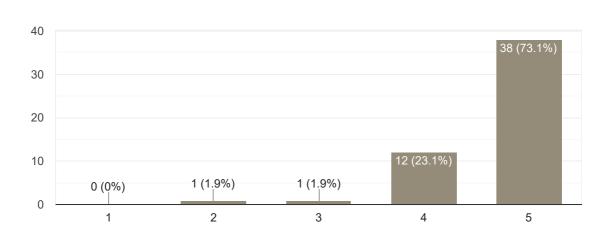

|  |  |
|                       | No                                          |  |  |
|                       | Very good teacher                           |  |  |
|                       | Perfect teaching skills and friendly person |  |  |
|                       | Excellent                                   |  |  |
|                       |                                             |  |  |
|                       | No                                          |  |  |
|                       | No suggestion                               |  |  |
|                       | Νοο                                         |  |  |
|                       | Ntg                                         |  |  |

Very good

#### Feedback on Faculty







### Interaction during class





Сору







| Anv    | other | suggestion? |
|--------|-------|-------------|
| / 11 J | outor | ouggeotion. |

10 responses

Nothing

Gud and well teaching

Good

Best teacher for cost accounting, i personally love her teaching

Not bad

Goog

Good at all

Excellent teaching

Noo

Ntg

Feedback on Faculty











Сору

### **Communication Skills**





Сору



#### Сору Inspires students 33 responses 30 24 (72.7%) 20 10 8 (24.2%) 1 (3%) 0 (0%) 0 (0%) 0 2 1 3 4 5



#### Any other suggestion?

| responses                   |
|-----------------------------|
| Νο                          |
| Best teacher in all the way |
| Νοο                         |
| Good                        |

#### Feedback on Faculty

Feedback on Sub- Cost Accounting





### Interaction during class