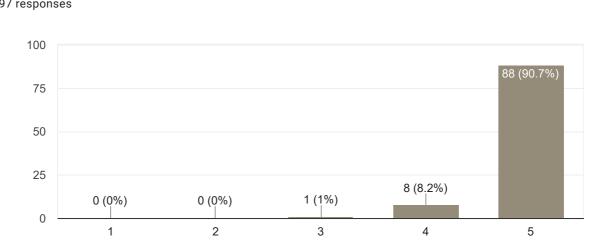

d not doing class well

#### Feedback on Faculty

#### Feedback on Sub: Managing Workforce











Сору

#### **Communication Skills**





#### Сору Inspires students 51 responses 40 34 (66.7%) 30 20 10 2 (3.9%) 1 (2%) 7 (13.7%) 7 (13.7%) 0 2 1 3 4 5



# Any other suggestion?

| 6 responses                                                |
|------------------------------------------------------------|
| No                                                         |
| Very theoretical and boring                                |
| Nothing                                                    |
| Not giving attendance properly and Teaching skill was poor |

# Feedback on Faculty

Feedback on Sub: Managing Workforce







No

Feedback on Faculty







# Interaction during class 97 responses







# 1

Сору

## Any other suggestion?

14 responses

No

Good intelligence person

Thank u sir

Nothing

Supr teaching..... \delta \delta \delta

Vry good

Teaching skill was very good

Superb knowledge

Excellent faculty

Good teaching the real god

Feedback on Faculty

# Feedback on Sub: English











Сору

#### **Communication Skills**





#### Сору Inspires students 97 responses 80 60 61 (62.9%) 40 20 18 (18.6%) 15 (15.5%) 3 (3,1%) 0 (0%) 0 1 2 3 4 5



### Any other suggestion?

| 2 responses                                                           |
|-----------------------------------------------------------------------|
| No                                                                    |
| Please help us to improve talking in english                          |
| Sup