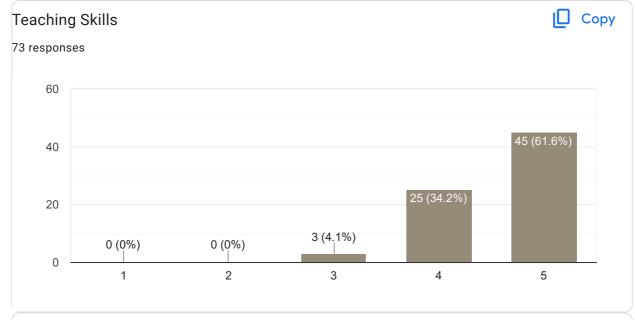

d subject knowledge and he's inspiring and motivating us to do more...

Teaching good skill teaching very better than understand

Very good teaching A and easily understanding the concept

No

No comments, teaching well

Excellent teaching

Feedback on Faculty

#### Feedback on Sub: Computer Networks











Сору







1 (1.4%)

1 (1.4%)



1 (1.4%)

16 (21.9%)

# Any other suggestion?

11 responses

Ntg

Some more explanation is required..

Nothing

no other suggestions

On other suggestions

No other suggestion

There is no suggestions for him.. Because I didn't saw any mistakes or faults in his teaching..

Teaching very better easy to carry points

**Excellent teaching** 

We are lucky to have him

No comments, good

Feedback on Faculty

#### Feedback on Sub: Entrepreneur Skills











Сору

#### Сору **Communication Skills** 73 responses 60 52 (71.2%) 40 20 19 (26%) 2 (2.7%) 0 (0%) 0 (0%) 0 2 1 3 4 5





3 (4.1%)

22 (30.1%)

0 (0%)

0 (0%)

#### Any other suggestion?

| 10 responses |
|--------------|
|--------------|

Ntg

More examples about the syllabus is required

Nothing

no other suggestions

On other suggestions

No other suggestion

We want more information rather than syllabus.

Understanding topic but some information is not advice it

No

Good

Feedback on Faculty











Сору

#### Сору **Communication Skills** 73 responses 60 57 (78.1%) 40 20 12 (16.4%) 2 (2.7%) 1 (1.4%) 1 (1.4%) 0 2 3 4 5 1



#### Сору Inspires students 73 responses 60 52 (71.2%) 40 20 13 (17.8%) 2 (2.7%) 1 (1.4%) 5 (6.8%) 0 2 1 3 4 5



#### Any other suggestion?

| 8 respo