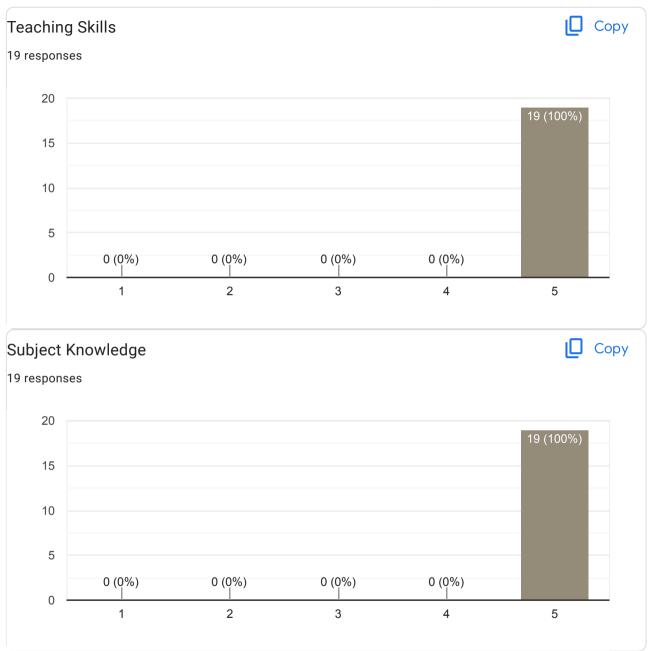

|        |
| 100%                                                         |        |
| 100%                                                         |        |
| 100%                                                         |        |









| Any other suggestion? |  |
|-----------------------|--|
| 6 responses           |  |
|                       |  |
| No                    |  |
| Nothing               |  |
| No                    |  |

Feedback on subject - Financial Management











| Any other suggestion? |  |
|-----------------------|--|
| 6 responses           |  |
|                       |  |
| No                    |  |
| Nothing               |  |
| No                    |  |

Feedback on subject - Marketing Management











| Any other suggestion? |  |
|-----------------------|--|
| 6 responses           |  |
|                       |  |
| No                    |  |
| Nothing               |  |
| No                    |  |
|                       |  |

Feedback on subject - Statistics for Business Decisions











| ny other suggestion? |  |
|----------------------|--|
| responses            |  |
| No                   |  |
|                      |  |
| Nothing              |  |

This content is neither created nor endorsed by Google. Report Abuse - Terms of Service - Privacy Policy

# **Google** Forms





# Mcom- III semester 2022-23 Feedback on Faculty

20 responses

**Publish analytics** 

Feedback for Misba Sabreen S-Sub: Business Reserch Methods









| Any other suggestion? |  |
|-------