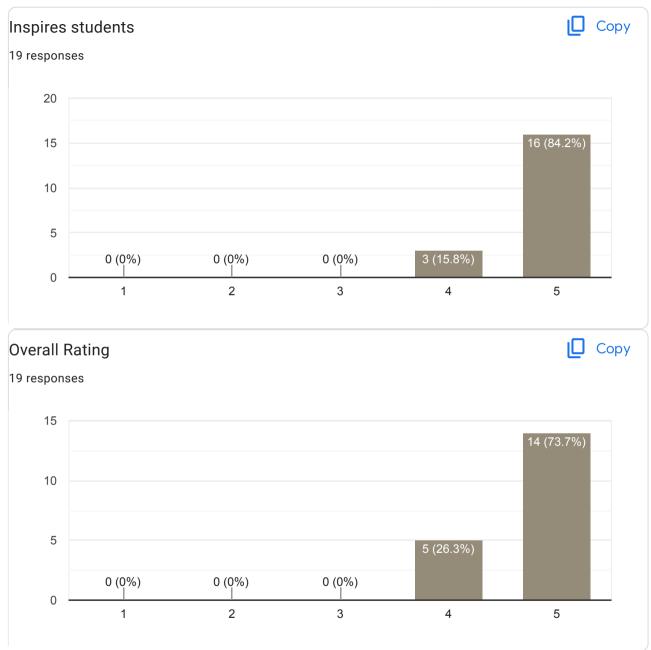

### Сору Inspires students 104 responses 60 48 (46.2%) 40 40 (38.5%) 20 3 (2.9%) 11 (10.6%) 2 (1.9%) 0 2 3 5 1 4