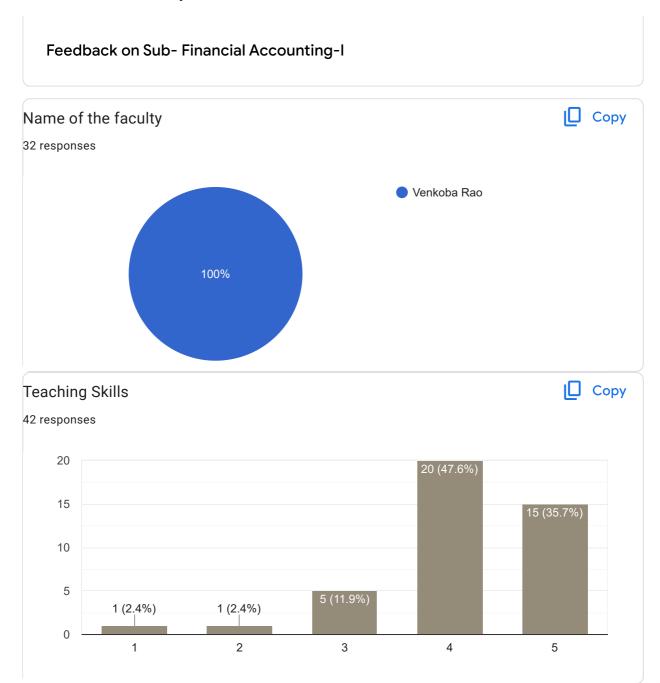

|  |  |  |  |  |  |
|------------------------------------------------------------------------|--|--|--|--|--|--|
| 6 responses                                                            |  |  |  |  |  |  |
| Continue your teaching same<br>But little slower                       |  |  |  |  |  |  |
| Good talented maam, but need to do slower and make students understand |  |  |  |  |  |  |
| It's ok ok                                                             |  |  |  |  |  |  |
| Good teaching                                                          |  |  |  |  |  |  |
| The way she suggest is better and, she teaches good                    |  |  |  |  |  |  |
| No                                                                     |  |  |  |  |  |  |

# Feedback on Faculty



# Subject Knowledge











## Feedback on Faculty











Сору

#### Сору **Communication Skills** 104 responses 60 60 (57.7%) 40 32 (30.8%) 20 2 (1.9%) 2 (1.9%) 8 (7.7%) 0 1 2 3 4 5



### Сору Inspires students 104 responses 60 48 (46.2%) 40 40 (38.5%) 20 3 (2.9%) 11 (10.6%) 2 (1.9%) 0 2 3 5 1 4



# Any other suggestion?

6 responses

No suggestions

Good teaching

Give some time to students and make them easier to understand and help students by asking Easier questions in viva, and let them make seminar by watching the paper

Good

Not bad ok ok

No

Feedback on Faculty

Feedback on sub-MPA















Ø

# Subject Knowledge







0 (0%)

0 (0%)

0 (0%)



10 (23.8%)

#### Сору **Overall Rating** 42 responses 40 34 (81%) 30 20 10 1 (2.4%) 7 (16.7%) 0 (0%) 0 (0%) 0 1 2 3 5