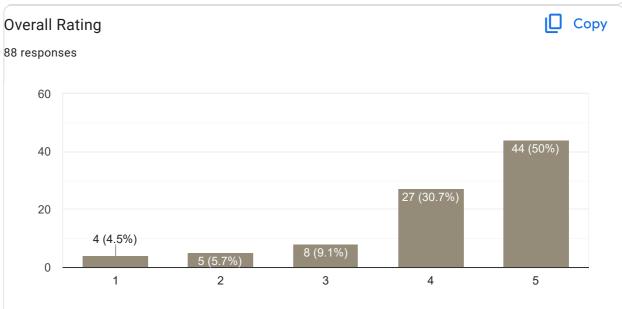

------------------------------------------------------------------|
| No                                                                    |
| Please help us to improve talking in english                          |
| Super sir                                                             |
| Please help us to improve talking in English                          |
| Nothing                                                               |
| The teaching skill was good but i sm not understanding their language |
|                                                                       |
| The teaching was poor                                                 |
|                                                                       |

Feedback on Faculty





# Interaction during class





Сору





# Any other suggestion?

8 responses

No

Nothing

Teaching skill was poor and not good at all

Teaching was very fast

Feedback on Faculty

Feedback on Sub: Hindi



#### Сору Subject Knowledge 5 responses 4 4 (80%) 3 2 1 1 (20%) 0 (0%) 0 (0%) 0 (0%) 0 2 1 3 4 5







#### Any other suggestion?

0 responses

No responses yet for this question.

Feedback on Faculty

















0 responses

No responses yet for this question.

This content is neither created nor endorsed by Google. Report Abuse - Terms of Service - Privacy Policy

**Google** Forms

Areither PRINCIPAL M.I.T. FIRST GRADE COLLEGE # F-29/1, 3rd Stage, Industrial Suburt Fort Mohalla, Mysuru-570 008

# III Sem BCA 2022-23 Feedback on Faculty 73 responses

#### **Publish analytics**

Feedback on Sub: C#



#### Сору Subjec