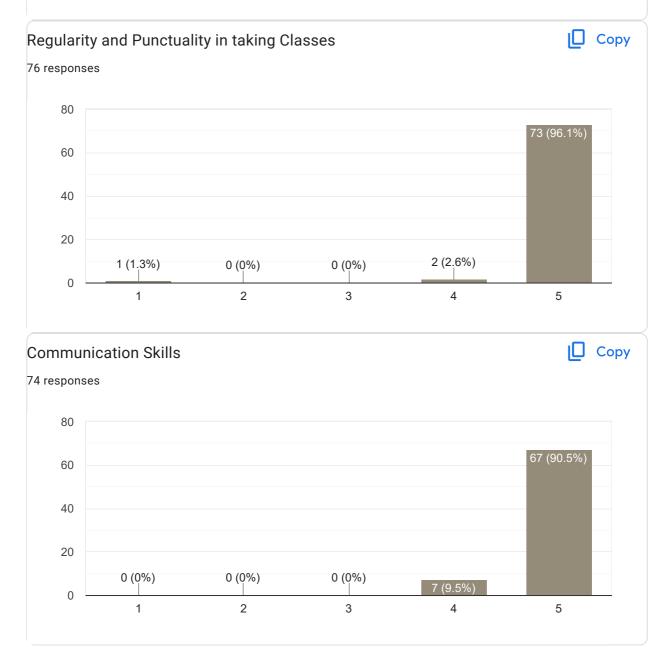

0 2 1 3 4 5



#### Any other suggestion?

| responses                   |
|-----------------------------|
| Νο                          |
| Best teacher in all the way |
| Νοο                         |
| Good                        |

#### Feedback on Faculty

Feedback on Sub- Cost Accounting





### Interaction during class











Сору

Сору

### Any other suggestion?

| 7 responses            |  |  |
|------------------------|--|--|
| Nothing                |  |  |
| 10                     |  |  |
|                        |  |  |
| Excellent              |  |  |
| )k                     |  |  |
| All good quality       |  |  |
| Try to give more notes |  |  |
| √tg                    |  |  |
| Feedback on Faculty    |  |  |

Feedback on Sub- Statistics



### Subject Knowledge







#### Сору **Overall Rating** 75 responses 80 71 (94.7%) 60 40 20 3 (4%) 1 (1.3%) 0 (0%) 0 (0%) 0 2 1 3 4 5

# Any other suggestion? 16 responses No No Nothing Good, supportive, well teaching , perfect and caring adout the student and good hearted sir Very good Best teacher , very excellent teaching , friendly to students Sir your excellent teacher Most friendly teacher with students Need more communication with us during classes Best and friendly teacher Noo Ntg Very good Feedback on Faculty

Feedback on Sub-Statistics







# Any other suggestion? 6 responses No Nothing Good Not bad Noo

Feedback on Faculty









### Сору **Overall Rating** 80 responses 40 38 (47.5%) 30 25 (31.3%) 20 13 (16.3%) 10 3 (3.8%) 1 (1.3%) 0 2 3 5 1 4

| Any other suggestion?