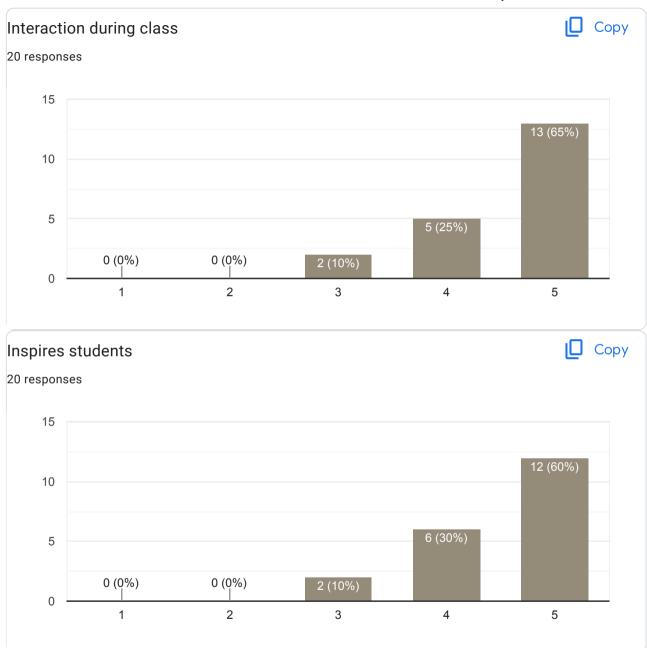

--------------------|--|
| 4 responses           |  |
|                       |  |
| Nothing               |  |
| Good                  |  |
| No suggestion         |  |
| Nothing               |  |

Feedback for Dr. Sunitha S P - Sub: International Business











### Any other suggestion?

4 responses

Nothing

Ntg

No suggestion

Nothing

### Feedback for Faculty

Feedback for Arun Kumar K - Sub: Portfolio Management









| ny other suggestion? |  |
|----------------------|--|
| esponses             |  |
|                      |  |
| Jothing              |  |
| liee                 |  |
| lice                 |  |
| lo suggestion        |  |
|                      |  |
| lothing              |  |

## Feedback for Faculty

Feedback for - Sub: Indirect Tax Law and Practice













## Any other suggestion?

4 responses

Nothing

Nth

No suggestion

Nothing

## Feedback for Faculty

Feedback for Dr. Sunitha S P - Sub: Marginal Costing & Decision making











| Any other suggestion? |  |
|-----------------------|--|
| 4 responses           |  |
|                       |  |
| Nothing               |  |
| Ntg                   |  |
| No suggestion         |  |
| Nothing               |  |

This content is neither created nor endorsed by Google. Report Abuse - Terms of Service - Privacy Policy.

**Google** Forms

handroille PRINCIPAL M.I.T. FIRST GRADE COLLEGE # F-29/1, 3rd Stage, Industrial Suburb Fort Mohalla, Mysuru-570 008