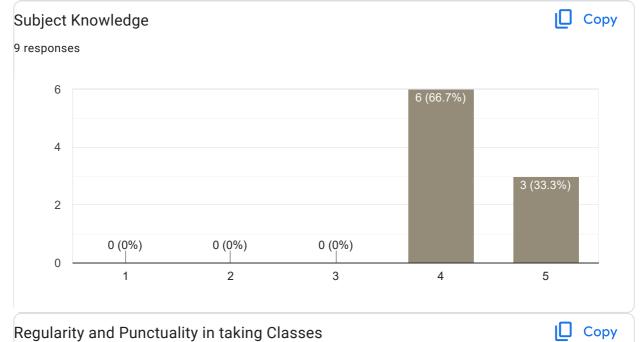

#### Сору Subject Knowledge 65 responses 60 43 (66.2%) 40 20 15 (23.1%) 1 (1.5%) 1 (1.5%) 5 (7.7%) 0 2 1 3 4 5