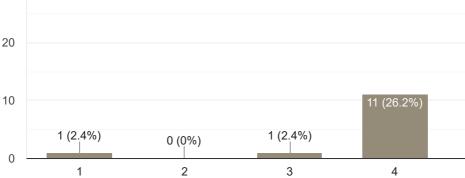

# Overall Rating 66 responses $40 \\ 30 \\ 20 \\ 1 \\ 2 \\ 3 \\ 4 (6.1\%) \\ 1 \\ 2 \\ 3 \\ 4 \\ 5$