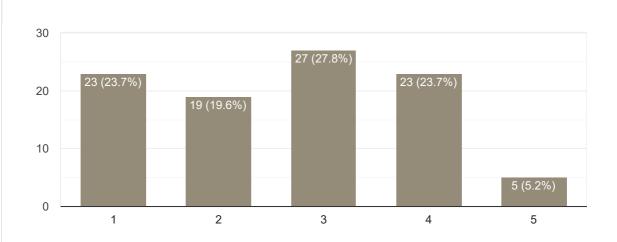

#### Feedback on Faculty

#### Feedback on Sub: Health & Wellness

3 (10%)

2

2.5

0.0

Inspires students

1

3