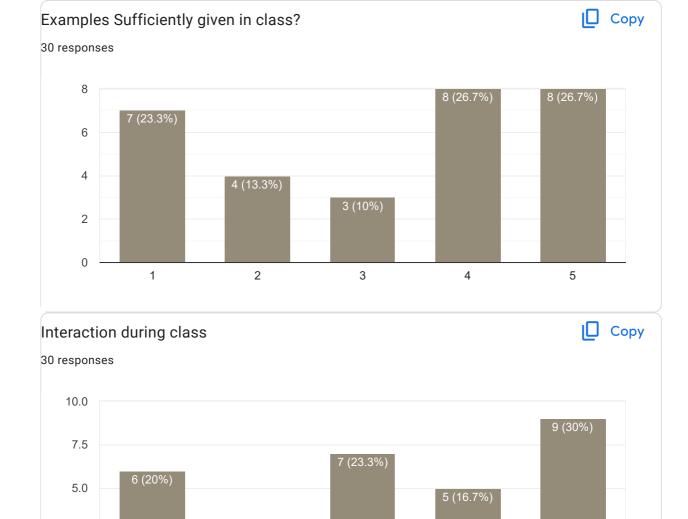

### Interaction during class

Сору

D

#### Сору Subject Knowledge 30 responses 30 30 (100%) 20 10 0 (0%) 0 (0%) 0 (0%) 0 (0%) 0 2 3 1 4 5

#### Сору **Overall Rating** 30 responses 30 25 (83.3%) 20 10 5 (16.7%) 0 (0%) 0 (0%) 0 (0%) 0 1 2 3 4 5

### Any other suggestion?

3 responses

Super.....

Super

Thank you

1 (3.3%)

6 (20%)

1 (3.3%)