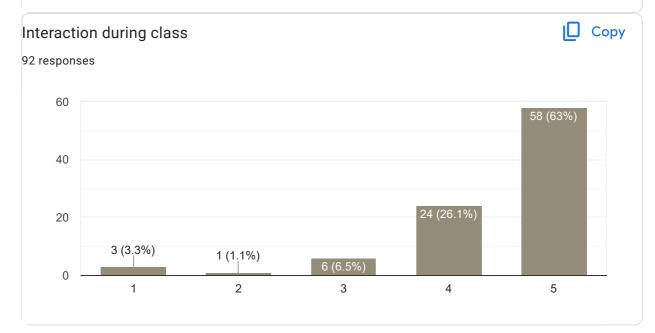

#### Сору Interaction during class 82 responses 40 40 (48.8%) 30 27 (32.9%) 20 10 11 (13.4%) 3 (3,7%) 1 (1.2%) 0 1 2 3 4 5

ĺ