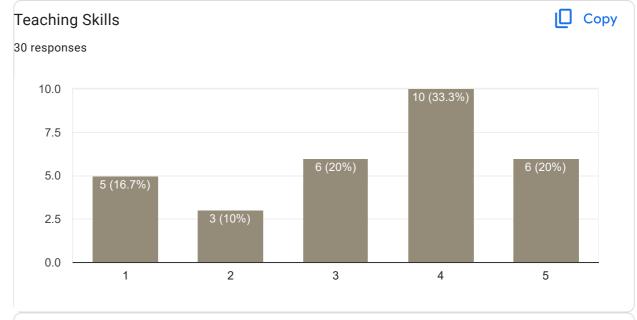

## V Sem BCA 2022-23 Feedback on Faculty 43 responses **Publish analytics** Feedback on Sub: Software Testing Сору Name of the faculty 43 responses Suhas B Raj 100% Сору **Teaching Skills** 43 responses 20 20 (46.5%) 16 (37.2%) 15 10 6 (14%) 5 1 (2.3%) 0 (0%) 0 1 2 3 4 5