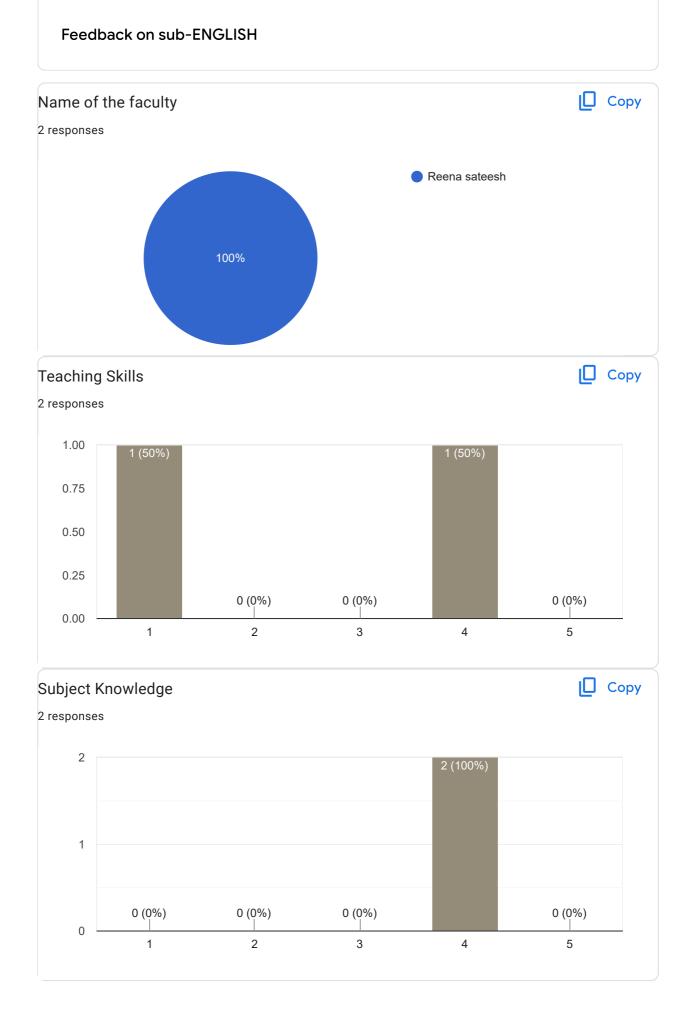

Feedback on Sub- English

# Feedback on Sub: ENGLISH

Сору

# **Communication Skills**