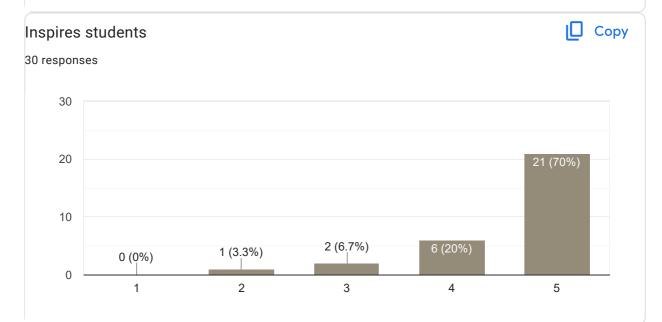

#### Сору Inspires students 30 responses 20 19 (63.3%) 15 10 7 (23.3%) 5 1 (3.3%) 0 (0%) 0 2 3 4 5 1