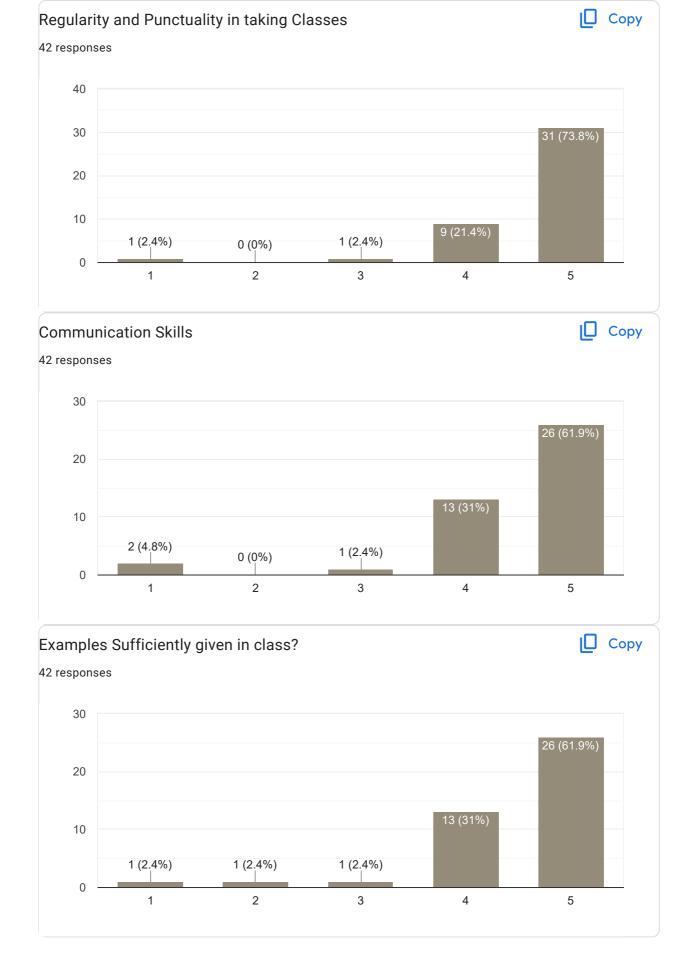

Interaction during class





Сору





## Any other suggestion?

9 responses

No

Please give your printed notes which help us to understand properly what your teaching....so please provide notes before you teach

Explain topics in English as well as kannada.

Good

No suggestions

 $_{\odot}$ 

10

0

2 (4%)

1

0 (0%)

2

Feedback on Faculty

Feedback on Sub- IDT-I



0 (0%)

3

0

5

## Subject Knowledge







4 5

#### Сору **Overall Rating** 50 responses 40 39 (78%) 30 20 10 3 (6%) 8 (16%) 0 (0%) 0 (0%) 0 1 2 3 4 5

# Any other suggestion? 5 responses No Good No suggestions

Feedback on Faculty











Сору





#### Сору Inspires students 50 responses 30 25 (50%) 20 10 1 (2%) 1 (2%) 5 (10%) 0 1 2 3 4 5



## Any other suggestion?



Feedback on Faculty

Feedback on Sub- FM-I









## Any other suggestion?

4 responses

No

Good

No suggestions

This content is neither created nor endorsed by Google. Report Abuse - Terms of Service - Privacy Policy

## **Google** Forms

ndrojhat PRINCIPAL M.I.T. FIRST GRADE COLLEGE # F-29/1, 3rd Stage, Industrial Suburt Fort Mohalla, Mysuru-570 008

## Feedback on Faculty

30 responses

#### **Publish analytics**

## Feedback on Sub- Fundamentals of Business Accounting



ĺ









#### Сору **Overall Rating** 30 responses 30 20 10 2 (6,7%) 0 (0%) 0 (0%) 0 (0%) 0 2 3 5 1 4

## Any other suggestion? 5 responses Awesome Awesome Mo suggestions....but be the same sir...we r all happy for your teaching We need something current information and apdate news from modren accounting Kind hearted, Humble person...

Feedback on Faculty

F