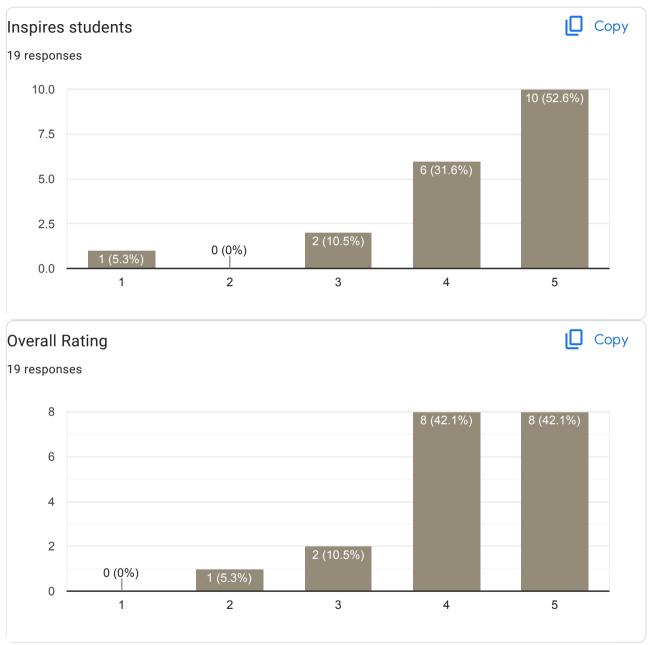

### Сору Inspires students 104 responses 60 48 (46.2%) 40 40 (38.5%) 20 3 (2.9%) 11 (10.6%) 2 (1.9%) 0 2 3 5 1 4