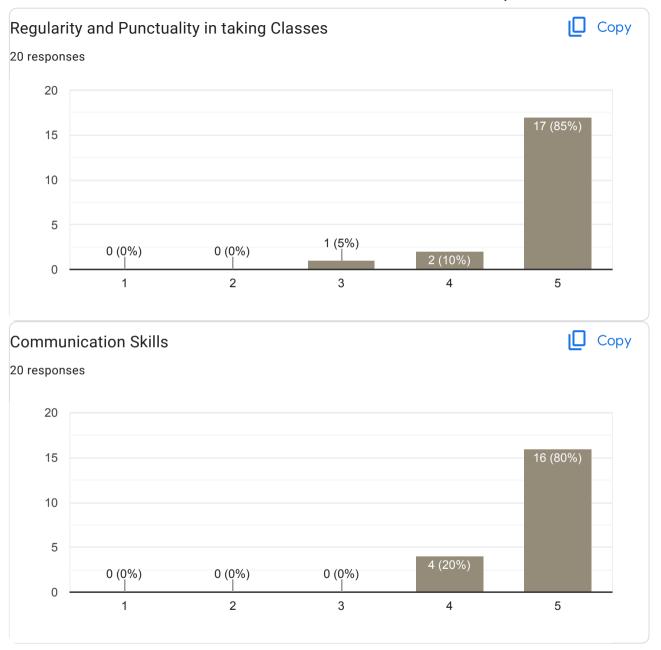

# Mcom- III semester 2022-23 Feedback on Faculty

20 responses

**Publish analytics** 

Feedback for Misba Sabreen S-Sub: Business Reserch Methods

| Any other suggestion? |  |
|-----------------------|--|
| 4 responses           |  |
|                       |  |
| Nothing               |  |
| Good                  |  |
| No suggestion         |  |
| Nothing               |  |

Feedback for Dr. Sunitha S P - Sub: International Business

### Any other suggestion?

4 responses

Nothing

Ntg

No suggestion

Nothing

### Feedback for Faculty

Feedback for Arun Kumar K - Sub: Portfolio Management

| ny other suggestion? |  |
|----------------------|--|
| esponses             |  |
|                      |  |
| Jothing              |  |
| liee                 |  |
| lice                 |  |
| lo suggestion        |  |
|                      |  |
| lothing              |  |

## Feedback for Faculty

Feedback for - Sub: Indirect Tax Law and Practice

## Any other suggestion?

4 responses

Nothing

Nth

No suggestion

Nothing

## Feedback for Faculty

Feedback for Dr. Sunitha S P - Sub: Marginal Costing & Decision making

| Any other suggestion? |  |
|-----------------------|--|
| 4 responses           |  |
|                       |  |
| Nothing               |  |
| Ntg                   |  |
| No suggestion         |  |
| Nothing               |  |