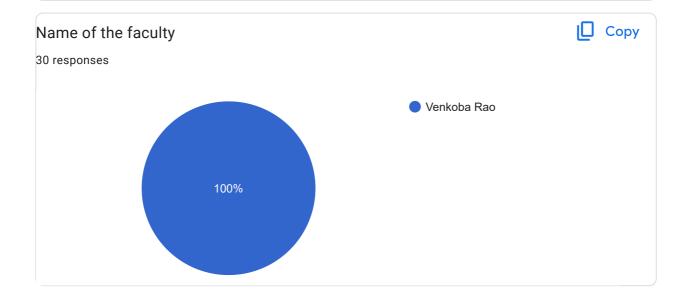

## V Sem BCA 2022-23 Feedback on Faculty 43 responses **Publish analytics** Feedback on Sub: Software Testing Сору Name of the faculty 43 responses Suhas B Raj 100% Сору **Teaching Skills** 43 responses 20 20 (46.5%) 16 (37.2%) 15 10 6 (14%) 5 1 (2.3%) 0 (0%) 0 1 2 3 4 5