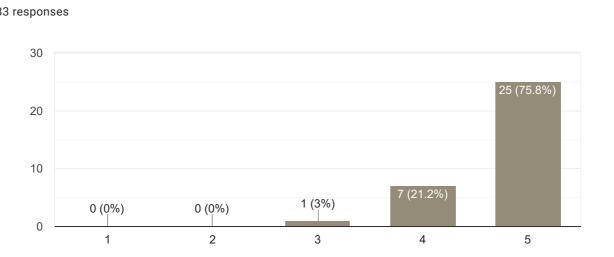

|  |  |
|                       | No                                          |  |  |
|                       | No suggestion                               |  |  |
|                       | Νοο                                         |  |  |
|                       | Ntg                                         |  |  |

Very good

#### Feedback on Faculty







### Interaction during class





Сору







| Anv    | other | suggestion? |
|--------|-------|-------------|
| / 11 J | outor | ouggeotion. |

10 responses

Nothing

Gud and well teaching

Good

Best teacher for cost accounting, i personally love her teaching

Not bad

Goog

Good at all

Excellent teaching

Noo

Ntg

Feedback on Faculty











Сору

### **Communication Skills**





Сору



#### Сору Inspires students 33 responses 30 24 (72.7%) 20 10 8 (24.2%) 1 (3%) 0 (0%) 0 (0%) 0 2 1 3 4 5



#### Any other suggestion?

| responses                   |
|-----------------------------|
| Νο                          |
| Best teacher in all the way |
| Νοο                         |
| Good                        |

#### Feedback on Faculty

Feedback on Sub- Cost Accounting





### Interaction during class











Сору

Сору

### Any other suggestion?

| 7 responses            |  |  |
|------------------------|--|--|
| Nothing                |  |  |
| 10                     |  |  |
|                        |  |  |
| Excellent              |  |  |
| )k                     |  |  |
| All good quality       |  |  |
| Try to give more notes |  |  |
| √tg