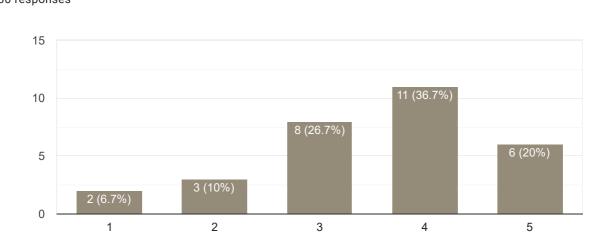

## Feedback on Faculty

30 responses

#### **Publish analytics**

## Feedback on Sub- Fundamentals of Business Accounting

ĺ