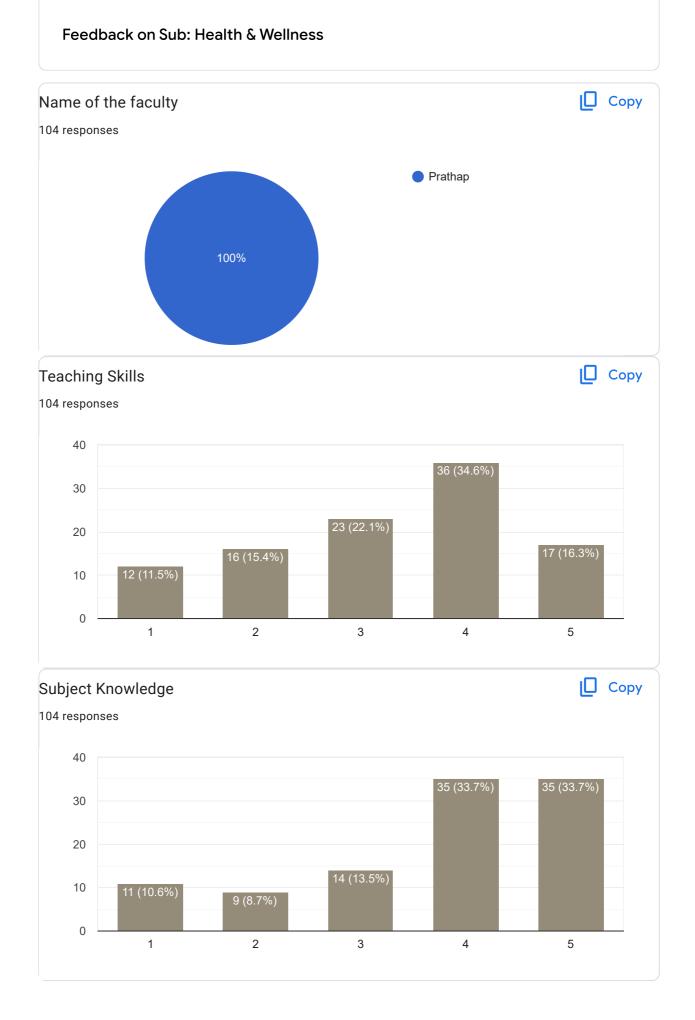

#### Feedback on Sub: Health & Wellness

3 (10%)

2

2.5

0.0

Inspires students

1

3