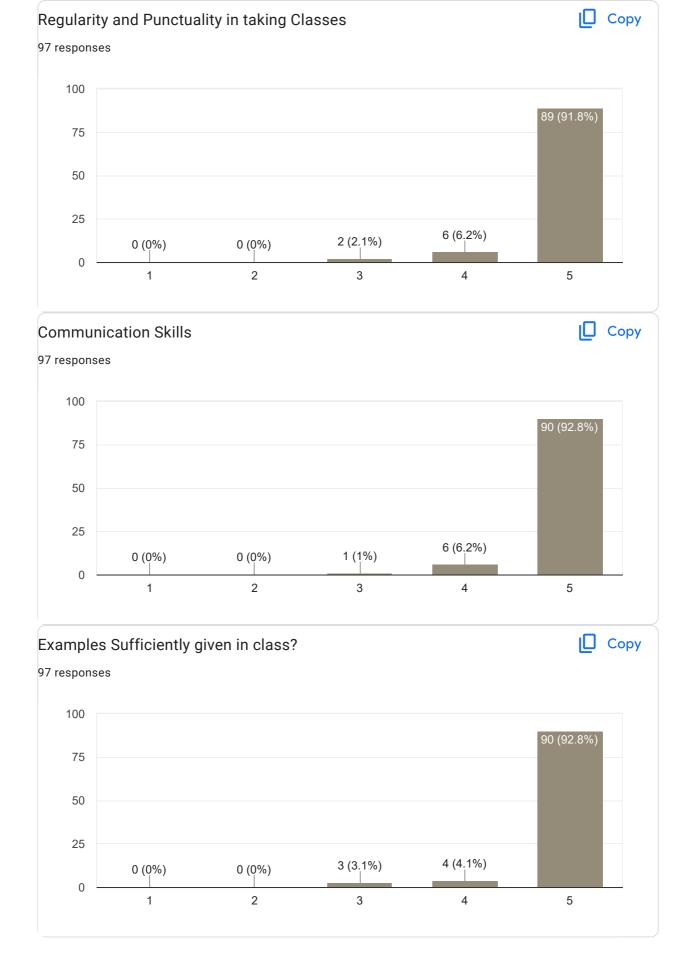

# Regularity and Punctuality in taking Classes

🚺 Сору

#### Сору **Communication Skills** 104 responses 60 60 (57.7%) 40 32 (30.8%) 20 2 (1.9%) 2 (1.9%) 8 (7.7%) 0 1 2 3 4 5

# Subject Knowledge