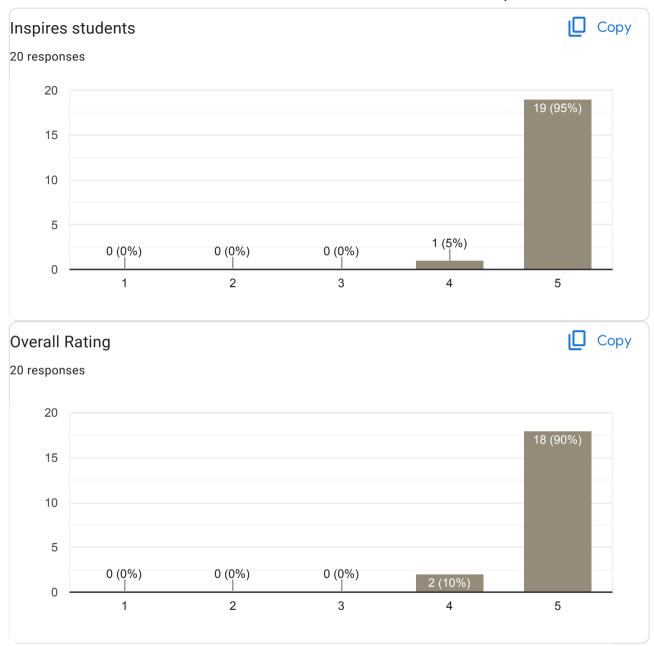

#### Сору Inspires students 104 responses 80 60 62 (59.6%) 40 30 (28.8%) 20 3 (2.9%) 1 (1%) 8 (7.7%) 0 1 2 3 4 5