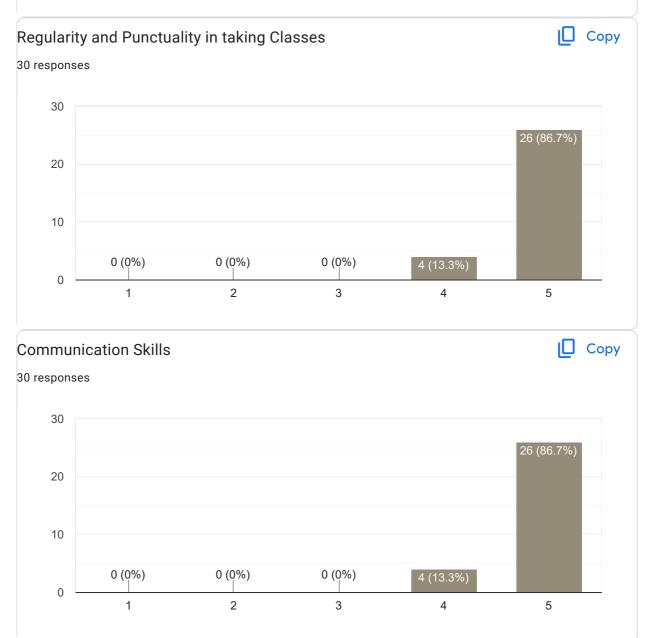

same sir...we r all happy for your teaching We need something current information and apdate news from modren accounting Kind hearted, Humble person...

Feedback on Faculty

Feedback on sub-MM







## Regularity and Punctuality in taking Classes

30 responses 15 10 5 2 (6.7%) 1 (3.3%) 3 (10%) 3 (10%) 3 (10%)1 (36.7%)

1

Сору







#### Сору Inspires students 30 responses 10.0 9 (30%) 7.5 7 (23.3%) 7 (23.3%) 5.0 4 (13.3%) 2.5 0.0 1 2 3 4 5

#### **Overall Rating**

Сору





#### Any other suggestion?

4 responses

No suggestions

Understanding difficult

Understanding difficult

Gud teaching

Feedback on Faculty

Feedback on sub-MM





### Interaction during class





Сору







D

#### Сору Subject Knowledge 30 responses 30 30 (100%) 20 10 0 (0%) 0 (0%) 0 (0%) 0 (0%) 0 2 3 1 4 5





#### Сору **Overall Rating** 30 responses 30 25 (83.3%) 20 10 5 (16.7%) 0 (0%) 0 (0%) 0 (0%) 0 1 2 3 4 5

### Any other suggestion?

3 responses

Super.....

Super

Thank you







1 (3.3%)

6 (20%)

1 (3.3%)

0 (0%)





#### Сору Inspires students 30 responses 20 19 (63.3%) 15 10 7 (23.3%) 5 1 (3.3%) 0 (0%) 0 2 3 4 5 1



### Any other suggestion?

2 responses

Awesome communication

Good communication

Feedback on Faculty

Feedback on Sub-kannada





# Interaction during class





Сору





#### Any other suggestion?

2 responses

ಅದ್ಬುತ.....

ಅದ್ಭುತ...







Feedback on Faculty





#### Interaction during class





Сору

Сору







#### Any other suggestion?

1 response

We need some important article and current situation of court cases





### Interaction during class