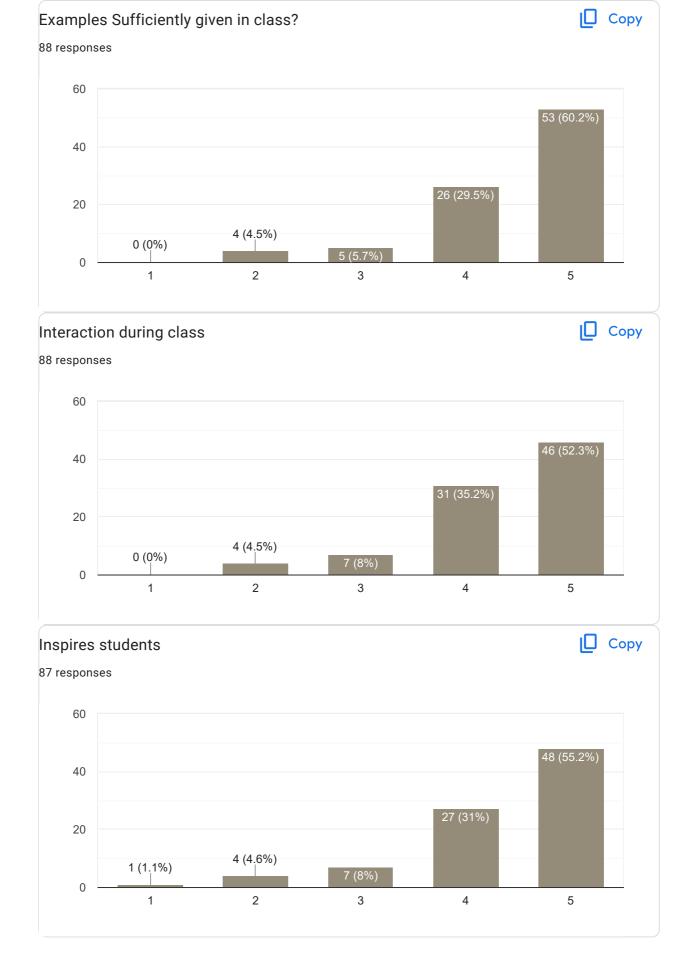

#### Сору Interaction during class 82 responses 40 40 (48.8%) 30 27 (32.9%) 20 10 11 (13.4%) 3 (3,7%) 1 (1.2%) 0 1 2 3 4 5

ĺ

### Interaction during class

| Any other suggestion?                            |
|--------------------------------------------------|
| 8 responses                                      |
|                                                  |
| No suggestions                                   |
|                                                  |
| Nice                                             |
| Nice lecture                                     |
|                                                  |
| Boss                                             |
| Good                                             |
|                                                  |
| No                                               |
|                                                  |
| Excellent, supper teaching, supper communication |
| Extraordinary                                    |
|                                                  |
| Feedback on Faculty                              |