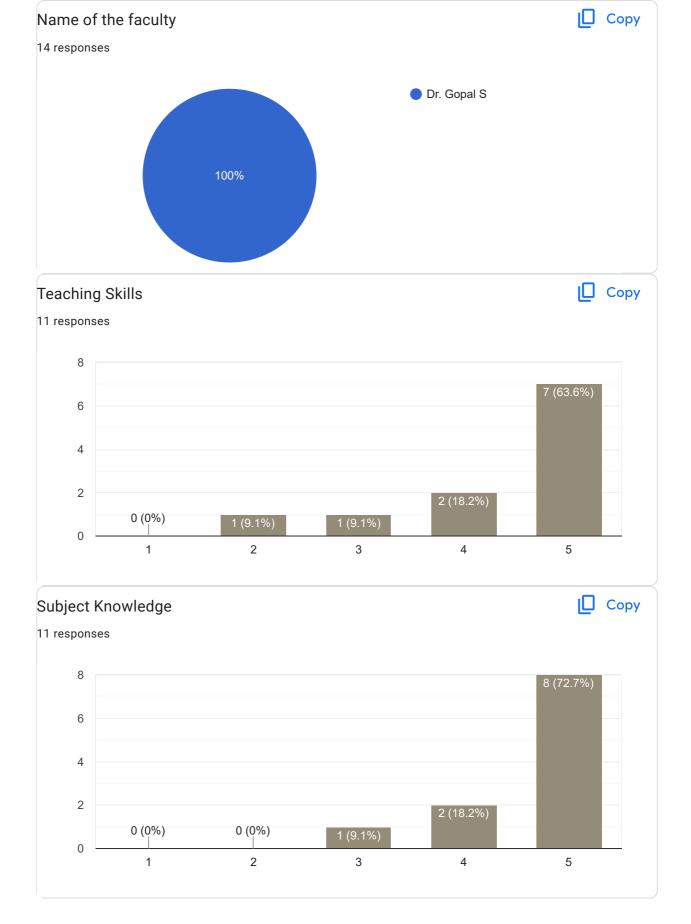

?



Ntg

no other suggestions

On other suggestions

No other suggestion

Good teaching

Lecture is not reaching us

No suggestions

Feedback on Faculty

#### Feedback on Sub: Kannada





66 responses



ĺ

#### Сору Subject Knowledge 67 responses 60 40 41 (61.2%) 20 15 (22.4%) 1 (1.5%) 5 (7.5%) 5 (7.5%) 0 1 2 3 4 5





# Overall Rating 66 responses $40 \\ 30 \\ 20 \\ 1 \\ 2 \\ 3 \\ 4 (6.1\%) \\ 1 \\ 2 \\ 3 \\ 4 \\ 5$

# Any other suggestion? 13 responses Notes is not provided Not given any notes Ntg Request to provide notes of all chapters no other suggestions On other suggestions No other suggestion Atleast give summary for poems. Understanding lesson Notes is not given We need notes Mam not provided the notes. Requesting to give the notes Feedback on Faculty

Feedback on Sub: Hindi





#### Interaction during class









#### Any other suggestion?

1 response

#### No suggestions

Feedback on Faculty

Сору







Google Forms



## V Sem BCA 2022-23 Feedback on Faculty 43 responses **Publish analytics** Feedback on Sub: Software Testing Сору Name of the faculty 43 responses Suhas B Raj 100% Сору **Teaching Skills** 43 responses 20 20 (46.5%) 16 (37.2%) 15 10 6 (14%) 5 1 (2.3%) 0 (0%) 0 1 2 3 4 5

ĺ







#### Any other suggestion?

6 responses

Nothing much

He is a best teacher

More Real Life Examples and Friendly type of Doubts Clearing is Required as we will be having Fear of asking doubts infront of Everyone or Sometimes We Feel Like what everyone will think about us etc.....

Need more knowledge

No

No comments

Feedback on Faculty







#### Regularity a