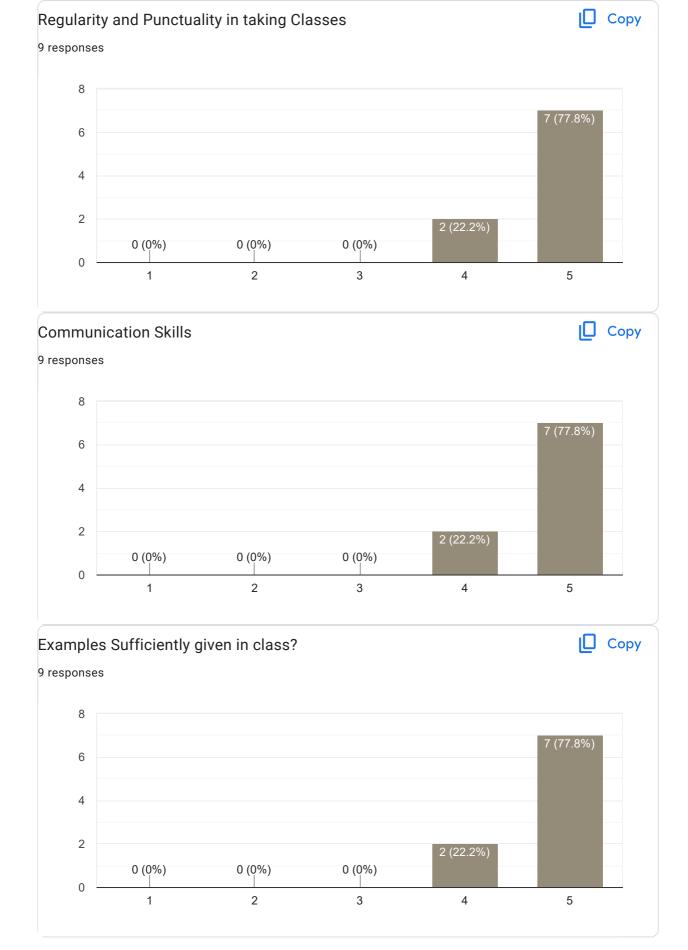

#### Сору Interaction during class 9 responses 8 7 (77.8%) 6 4 2 2 (22.2%) 0 (0%) 0 (0%) 0 (0%) 0 1 2 3 5 4

#### Сору Interaction during class 9 responses 8 8 (88.9%) 6 4 2 0 (0%) 0 (0%) 0 (0%) 0 2 5 1 3 4

This content is neither created nor endorsed by Google. Report Abuse - Terms of Service - Privacy Policy