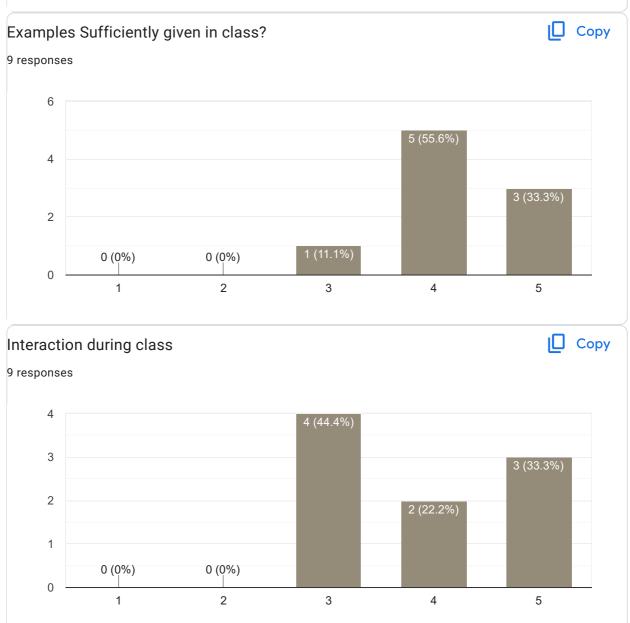

#### Сору Interaction during class 9 responses 8 7 (77.8%) 6 4 2 2 (22.2%) 0 (0%) 0 (0%) 0 (0%) 0 1 2 3 5 4

#### Сору Interaction during class 9 responses 8 8 (88.9%) 6 4 2 0 (0%) 0 (0%) 0 (0%) 0 2 5 1 3 4

This content is neither created nor endorsed by Google. Report Abuse - Terms of Service - Privacy Policy