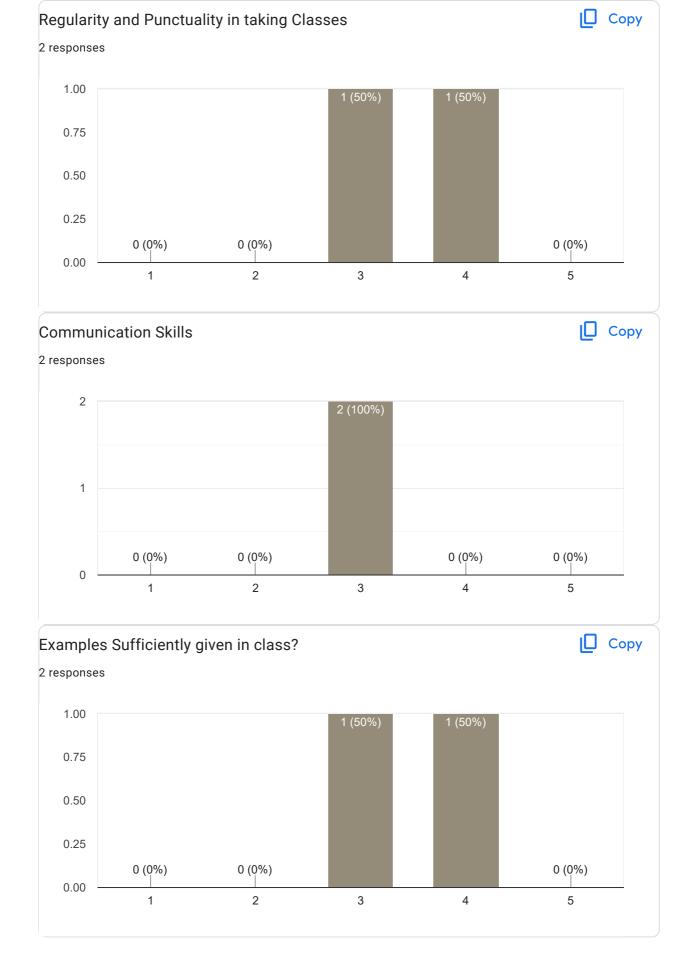

Feedback on Sub- English

### Interaction during class

| Any other suggestion?                                  |
|--------------------------------------------------------|
| 16 responses                                           |
| No                                                     |
| Nothing                                                |
| Nothing                                                |
| Excellent in teaching                                  |
| Good                                                   |
| I love her teaching and the way of interacting with us |
| Story teller                                           |
| Excellent                                              |
| Good at all                                            |
| Only English is not good                               |
| Awesome teaching                                       |
| Ntg                                                    |
| Good                                                   |
| Feedback on Faculty                                    |

# Regularity and Punctuality in taking Classes

🚺 Сору