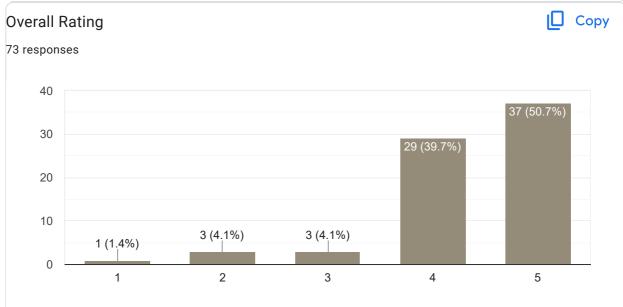

# III Sem BCA 2022-23 Feedback on Faculty 73 responses

#### **Publish analytics**

Feedback on Sub: C#