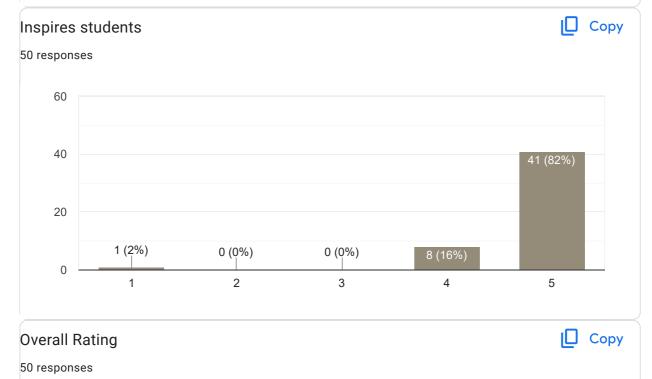

### Сору Inspires students 104 responses 60 48 (46.2%) 40 40 (38.5%) 20 3 (2.9%) 11 (10.6%) 2 (1.9%) 0 2 3 5 1 4