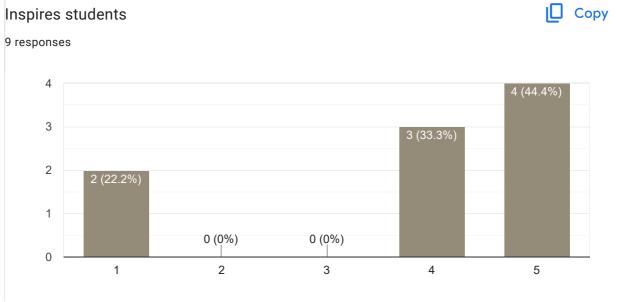

#### Сору Inspires students 104 responses 80 60 62 (59.6%) 40 30 (28.8%) 20 3 (2.9%) 1 (1%) 8 (7.7%) 0 1 2 3 4 5