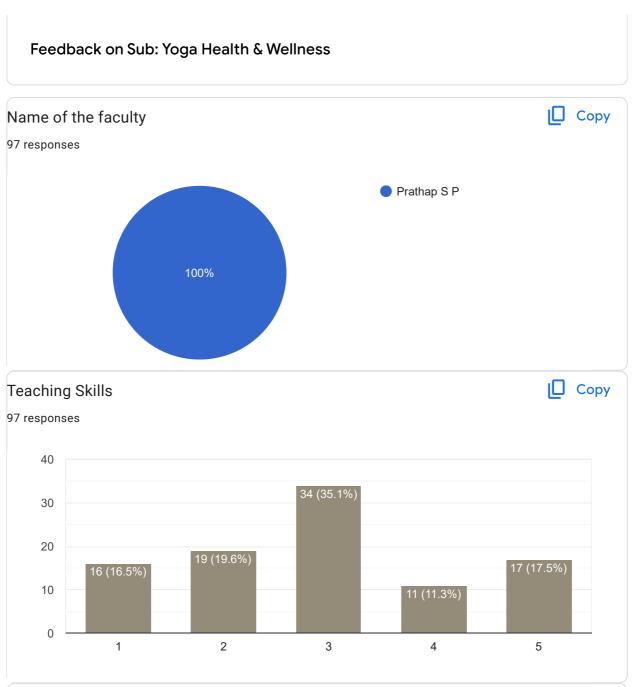

#### Feedback on Faculty

#### Feedback on Sub: Health & Wellness

3 (10%)

2

2.5

0.0

Inspires students

1

3