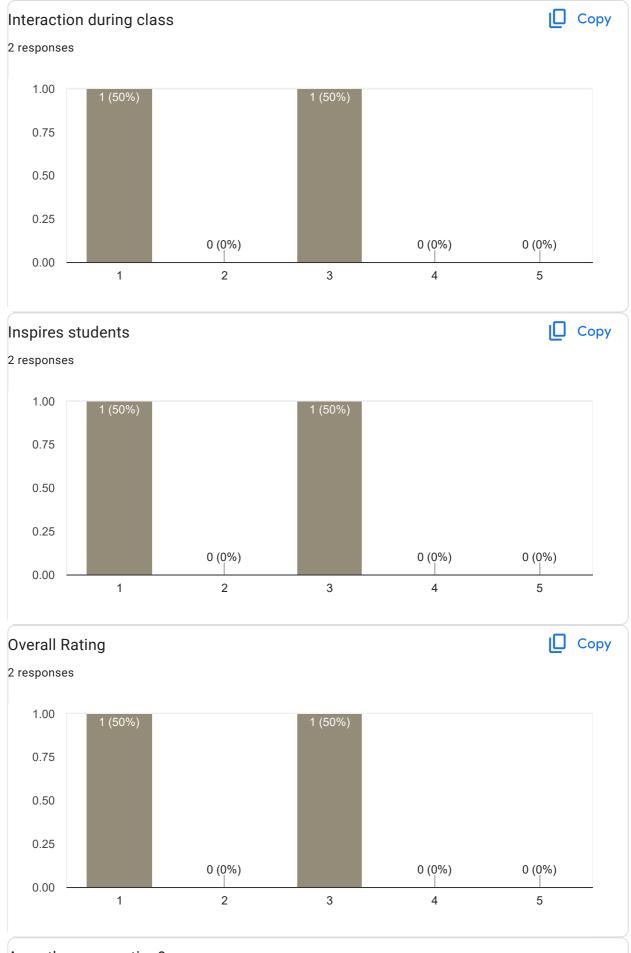

#### Any other suggestion?

4 responses

Nice....

Very nice

Fav teacher vry humble,Kind hearted

Wow

#### Feedback on Faculty

#### Feedback on Sub: Health & Wellness











3 (10%)

2

2.5

0.0

Inspires students

1



3

4

5

Сору



This content is neither created nor endorsed by Google. Report Abuse - Terms of Service - Privacy Policy

## **Google** Forms

handrojtut PRINCIPAL M.I.T. FIRST GRADE COLLEGE # F-29/1, 3rd Stage, Industrial Suburt Fort Mohalla, Mysuru-570 008

# Feedback on Faculty

2 responses

#### **Publish analytics**

#### Feedback on Sub- Cost Accounting











#### Any other suggestion?

2 responses

They are very strict regarding internals marks

Nothing

#### Feedback on Faculty













Nothing

Feedback on Faculty

Feedback on sub-Statistics







2 responses

They have to reduce the usage of text book

Have to learn how to interact with students...

### Feedback on Faculty







### **Overall Rating**



# Any other suggestion?

2 responses

Best teacher

Very good and practical faculty

Сору

### Feedback on Faculty







Ø





Feedback on Faculty







Nothing

Feedback on Faculty







1 response

Very good faculty and nice gentlemen











1 response

One of the good faculty in this college and some other faculty has to learn from this teacher that how to interact with students...







1 response

Nothing

Feedback on Faculty

















1 response

They do not teach deeply about topic or lesson

| Name of the faculty                          |
|----------------------------------------------|
| 0 responses