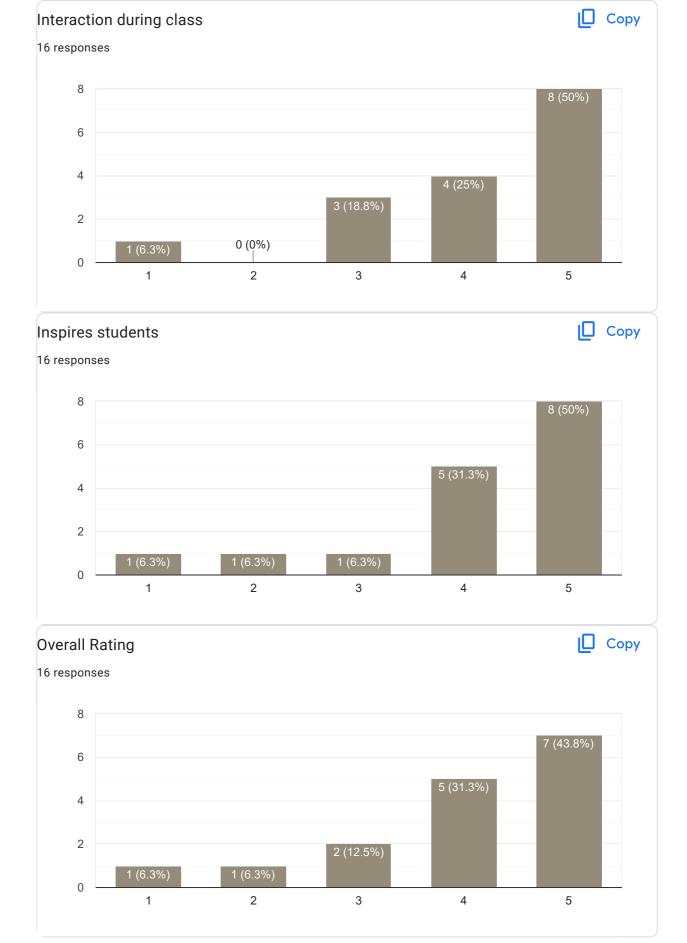

|







# Regularity and Punctuality in taking Classes

🚺 Сору







### Сору Inspires students 89 responses 80 60 62 (69.7%) 40 20 20 (22.5%) 5 (5.6%) 2 (2.2%) 0 (0%) 0 1 2 3 5 4 Сору **Overall Rating**



### Any other suggestion?

11 responses

No

Nothing

Nothing

Good and well teaching

Very friendly and good teaching

KING

Excellent

Shortage of Notes

Ntg

Good

Feedback on Faculty











Сору







### Сору Inspires students 93 responses 60 56 (60.2%) 40 20 3 (3.2%) 1 (1.1%) 6 (6.5%) 0 2 3 5 1 4



### Any other suggestion?



Feedback on Faculty





### Interaction during class





Сору

Сору







### Any other suggestion?

5 responses

No

Good





# Interaction during class





### **Overall Rating**



# Any other suggestion?

1 response

No

Сору







## Any other suggestion?

4 responses

Nothing

Very good teaching

Sir deducted internals marks without knowing us sir

No

This content is neither created nor endorsed by Google. Report Abuse - Terms of Service - Privacy Policy

## **Google** Forms

handreiter PRINCIPAL

M.I.T. FIRST GRADE COLLEGE # F-29/1, 3rd Stage, Industrial Suburb Fort Mohalla, Mysuru-570 008



## Subject Knowledge







#### Сору **Overall Rating** 50 responses 40 36 (72%) 30 20 10 10 (20%) 3 (6%) 1 (2%) 0 (0%) 0 1 2 3 4 5







#### Сору Interaction during class 50 responses 30 27 (54%) 20 12 (24%) 10 7 (14%) 0 (0%) 4 (8%) 0 2 1 3 4 5





## Any other suggestion?

9 responses

No

May be Generation gap was the reason why he can't teach us properly and his excellent talent may be problem to he teaches in very