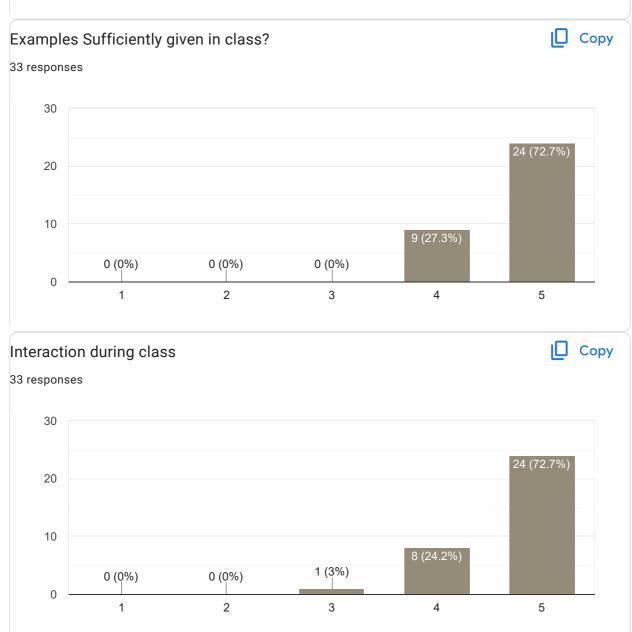

### **Communication Skills**

Сору

#### Сору Inspires students 33 responses 30 24 (72.7%) 20 10 8 (24.2%) 1 (3%) 0 (0%) 0 (0%) 0 2 1 3 4 5

#### Any other suggestion?

| responses                   |
|-----------------------------|
| Νο                          |
| Best teacher in all the way |
| Νοο                         |
| Good                        |

#### Feedback on Faculty

Feedback on Sub- Cost Accounting

### Interaction during class

Сору

Сору

### Any other suggestion?

| 7 responses            |  |  |
|------------------------|--|--|
| Nothing                |  |  |
| 10                     |  |  |
|                        |  |  |
| Excellent              |  |  |
| )k                     |  |  |
| All good quality       |  |  |
| Try to give more notes |  |  |
| √tg                    |  |  |
| Feedback on Faculty    |  |  |