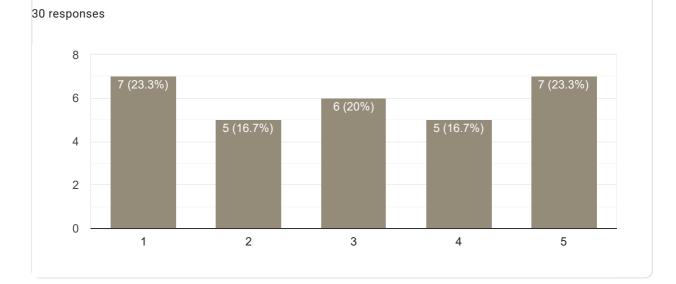

### Interaction during class

Сору

D

#### Сору Subject Knowledge 30 responses 30 30 (100%) 20 10 0 (0%) 0 (0%) 0 (0%) 0 (0%) 0 2 3 1 4 5

#### Сору **Overall Rating** 30 responses 30 25 (83.3%) 20 10 5 (16.7%) 0 (0%) 0 (0%) 0 (0%) 0 1 2 3 4 5

### Any other suggestion?

3 responses

Super.....

Super

Thank you

1 (3.3%)

6 (20%)

1 (3.3%)