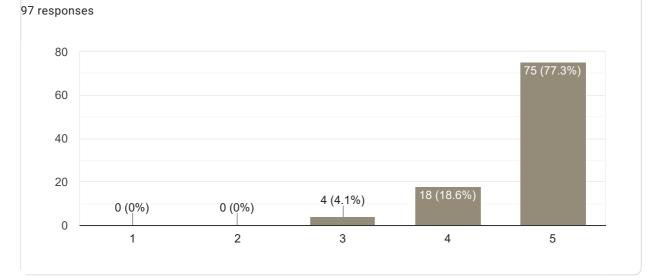

#### Сору Subject Knowledge 97 responses 100 83 (85.6%) 75 50 25 2 (2.1%) 1 (1%) 0 (0%) 11 (11.3%) 0 2 1 3 4 5

#### Сору **Overall Rating** 97 responses 100 75 50 25 0 (0%) 0 (0%) 0 (0%) 0 2 3 5 1 4