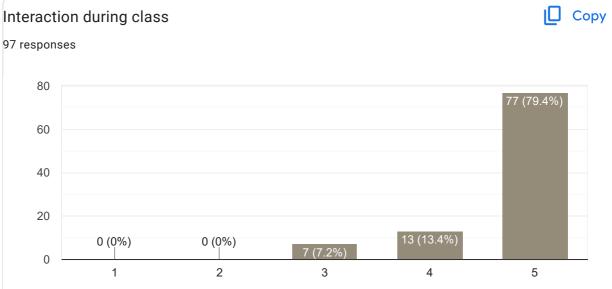

#### Feedback on Faculty

Сору





#### Сору Interaction during class 9 responses 8 8 (88.9%) 6 4 2 0 (0%) 0 (0%) 0 (0%) 0 2 5 1 3 4





This content is neither created nor endorsed by Google. Report Abuse - Terms of Service - Privacy Policy



ĺ

#### Сору Subject Knowledge 97 responses 100 83 (85.6%) 75 50 25 2 (2.1%) 1 (1%) 0 (0%) 11 (11.3%) 0 2 1 3 4 5





#### Сору **Overall Rating** 97 responses 100 75 50 25 0 (0%) 0 (0%) 0 (0%) 0 2 3 5 1 4

# Any other suggestion? 19 responses No Good Good person No suggestion can be given to a perfect teacher according to me Nothing Supr teaching.. Inspiration 💙 Don't angry when students will Talking No suggestion Superb knowledge Nothing Love u sir Feedback on Faculty

Feedback on Sub: Fundamentals of Computer





## Interaction during class









Сору

#### Any other suggestion?



Feedback on Faculty







## Regularity and Punctuality in taking Classes



## Communication Skills 50 responses 60





Сору

#### Сору Inspires students 49 responses 60 40 41 (83.7%) 20 2 (4.1%) 1 (2%) 0 (0%) 5 (10.2%) 0 2 3 5 1 4



#### Any other suggestion?

9 responses

No

Nope

Nice classes, thank u maam for your precious classes

8

Good Teaching and understanding students problem

Nothing

Love u mam

Feedback on Faculty

Feedback on Sub: Accountancy







#### Any other suggestion?

3 responses

No

Nice teaching

#### Feedback on Faculty







Сору



Сору

97 responses





17 (17.5%)

12 (12.4%)



19 (19.6%) 19 (19.6%)

12 (12.4%)

### Any other suggestion?

12 responses

No

We want coaching from u while practicing and during