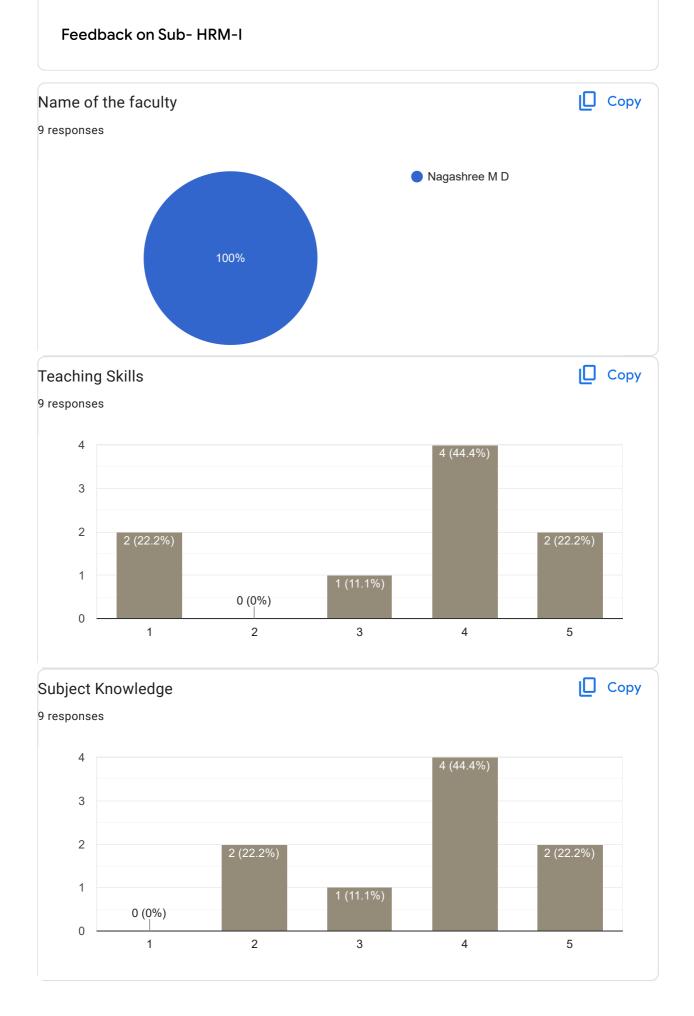

# Feedback on Sub- Financial Accounting-I

#### Сору Subject Knowledge 65 responses 60 43 (66.2%) 40 20 15 (23.1%) 1 (1.5%) 1 (1.5%) 5 (7.7%) 0 2 1 3 4 5

### Сору **Overall Rating** 65 responses 30 27 (41.5%) 25 (38.5%) 20 10 2 (3,1%) 1 (1.5%) 0 1 2 3 4 5