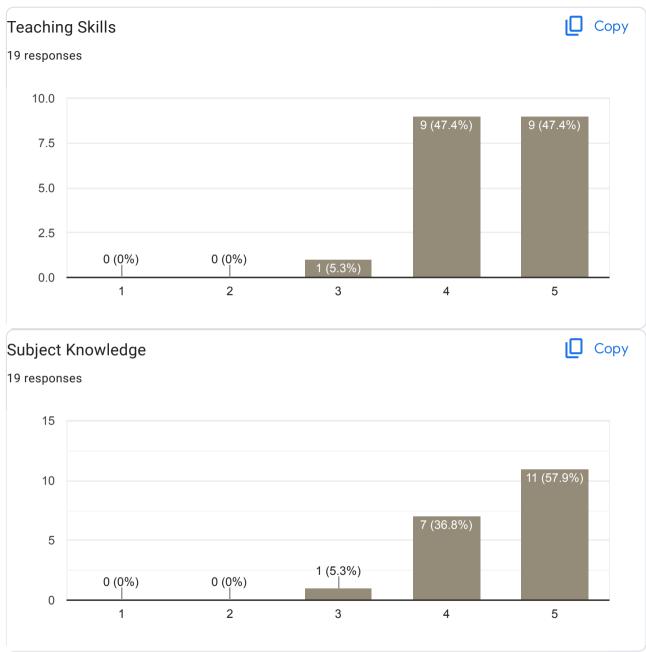

|        |
| Feedback on Faculty                                          |        |
| Feedback on Subject - Corporate Governance & Business Ethics |        |
| Name of the faculty                                          | 🔲 Сору |
| 19 responses                                                 |        |
| M Madhu                                                      |        |
|                                                              |        |
|                                                              |        |
| 100%                                                         |        |
| 100%                                                         |        |
| 100%                                                         |        |









| Any other suggestion? |  |
|-----------------------|--|
| 6 responses           |  |
|                       |  |
| No                    |  |
| Nothing               |  |
| No                    |  |

Feedback on subject - Financial Management











| Any other suggestion? |  |
|-----------------------|--|
| 6 responses           |  |
|                       |  |
| No                    |  |
| Nothing               |  |
| No                    |  |

Feedback on subject - Marketing Management











| Any other suggestion? |  |
|-----------------------|--|
| 6 responses           |  |
|                       |  |
| No                    |  |
| Nothing               |  |
| No                    |  |
|                       |  |

Feedback on subject - Statistics for Busine