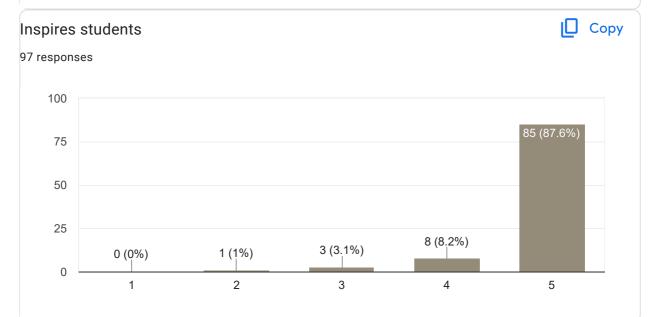

### Сору Inspires students 104 responses 60 48 (46.2%) 40 40 (38.5%) 20 3 (2.9%) 11 (10.6%) 2 (1.9%) 0 2 3 5 1 4