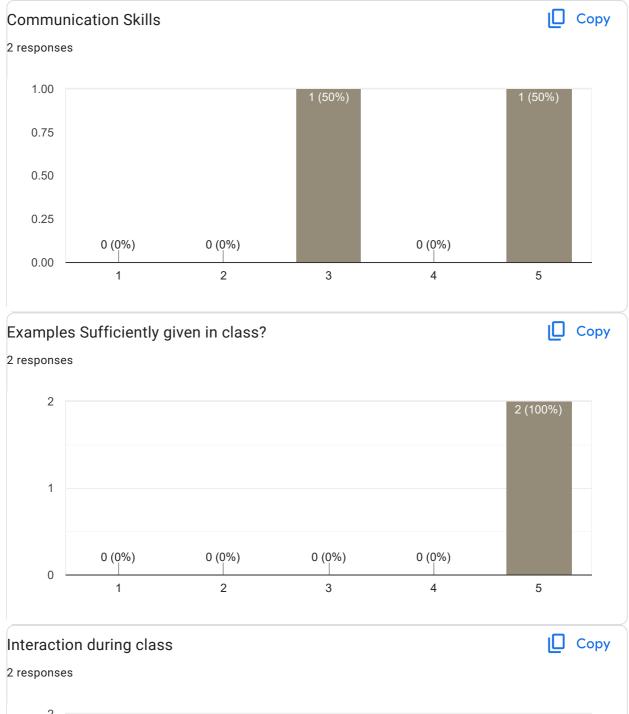

| Name of the faculty                          |
|----------------------------------------------|
| 0 responses                                  |
| No responses yet for this question.          |
| Teaching Skills                              |
| 0 responses                                  |
| No responses yet for this question.          |
| Subject Knowledge                            |
| 0 responses                                  |
| No responses yet for this question.          |
| Regularity and Punctuality in taking Classes |
| 0 responses                                  |
| No responses yet for this question.          |
| Communication Skills                         |
| 0 responses                                  |
| No responses yet for this question.          |
| Examples Sufficiently given in class?        |
| 0 responses                                  |
| No responses yet for this question.          |
| Interaction during class                     |
| 0 responses                                  |
| No responses yet for this question.          |
| Inspires students                            |
| 0 responses                                  |
| No responses yet for this question.          |
| Overall Rating                               |
| 0 responses                                  |
| No responses yet for this question.          |
| Any other suggestion?                        |
| 0 responses                                  |
| No responses yet for this question.          |