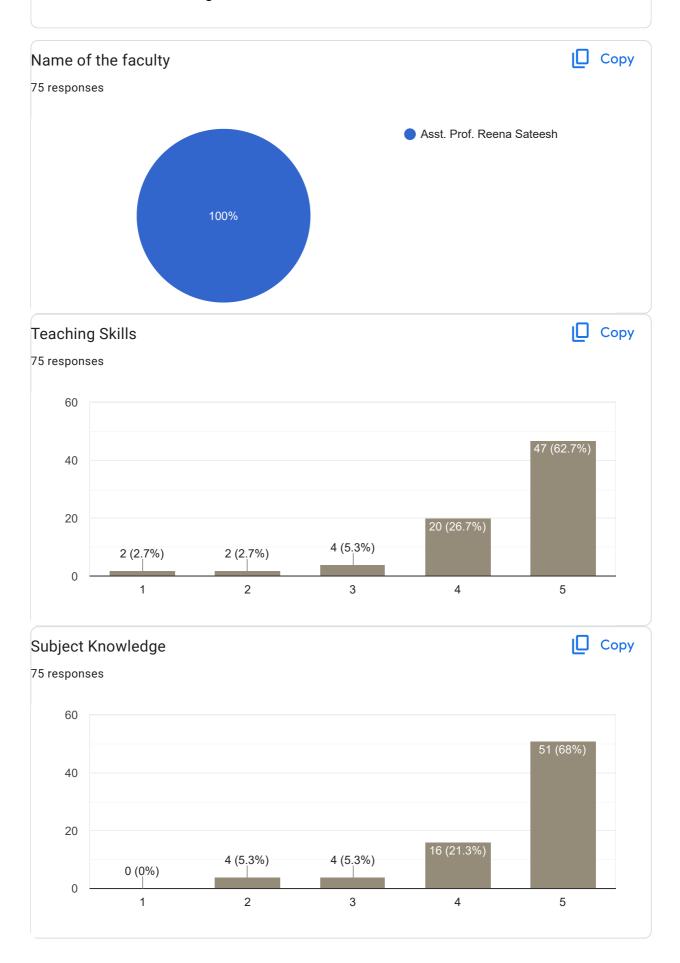

## Feedback on Sub: Indian Constitution

## Any other suggestion? 4 responses Nothing She is so fast while doing lessons Don't know about her! Because I'm a "HINDI" student. Ask about Dr.Gopal sir I can give feedback about him. Good teaching but lessons is not understanding to clearfiyyy

## Feedback on Faculty

## Feedback on Sub: English

This content is neither created nor endorsed by Google. Report Abuse - Terms of Service - Privacy Policy

Nice teaching ⊚ easy to understand the topic I will appreciate Reena mama 🙏 tq for teaching