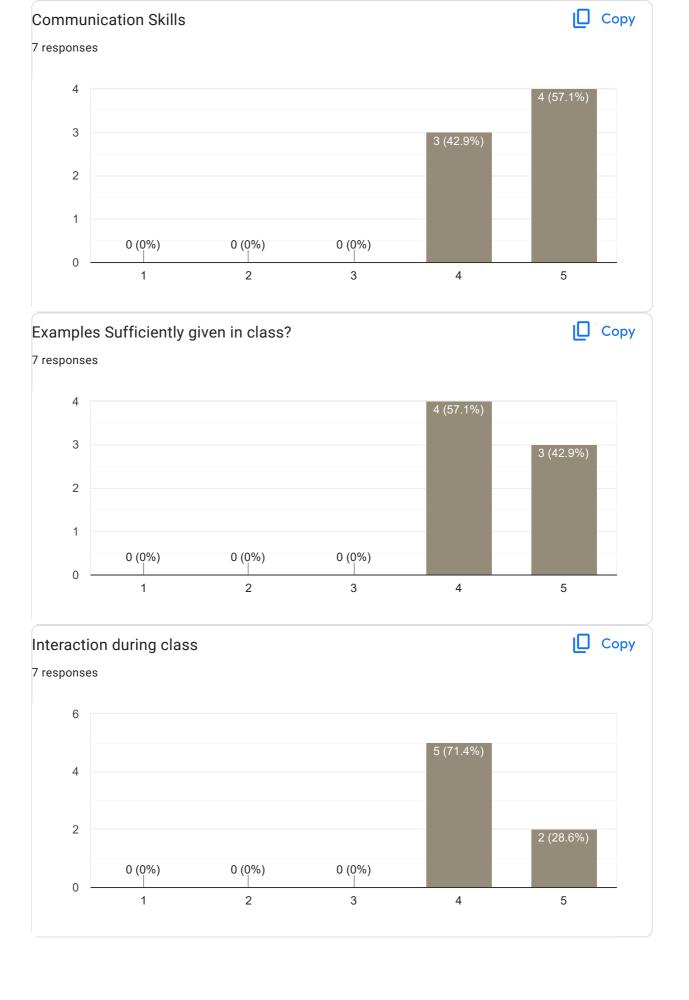

ub: Capital Market Instruments Сору Name of the faculty 7 responses Asst. Prof. Arun kumar K 100% Сору Teaching Skills 7 responses 6 6 (85.7%) 4 2 1 (14.3%) 0 (0%) 0 (0%) 0 (0%) 0 2 3 4 5













# Any other suggestion?

7 responses

Nothing

Nothing

nothing

Na

#### Feedback on Faculty

# Feedback on Sub: Strategic management















Feedback on Sub: Organizational Behaviour















| Any other suggestion? |  |
|-----------------------|--|
| 5 responses           |  |
| Nothing               |  |
| nothing               |  |
| Na                    |  |

# Feedback on Faculty

# Feedback on Sub: Human Resource management















#### Any other suggestion?

5 responses

Nothing

Na

# Feedback on Faculty

#### Feedback on Sub: Human Resource management





























This content is neither created nor endorsed by Google. Report Abuse - Terms of Service - Privacy Policy

Google Forms

PRINCIPAL
M.I.T. FIRST GRADE COLLEGE
# F-29/1, 3rd Stage, industrial Suburb
Fort Mohalla, Mysuru-570 008



## IV Sem M.com 2022-23 Feedback on Faculty 22 responses **Publish analytics** Feedback on Sub: International Accounting Сору Name of the faculty 22 responses Dr. Sunitha S P 100% Сору Teaching Skills 22 responses 20 20 (90.9%) 15 10 5 0 (0%) 0 (0%) 0 (0%) 2 (9.1%) 0 2 3 5















Nothing

Ntg

There is no suggestion

Feedback on Faculty

Feedback on Sub: Cost management





























Any other suggestion?
6 responses

Nothing

nothing

There is no suggestion

All students are same.

## Feedback on Faculty

## Feedback on Su