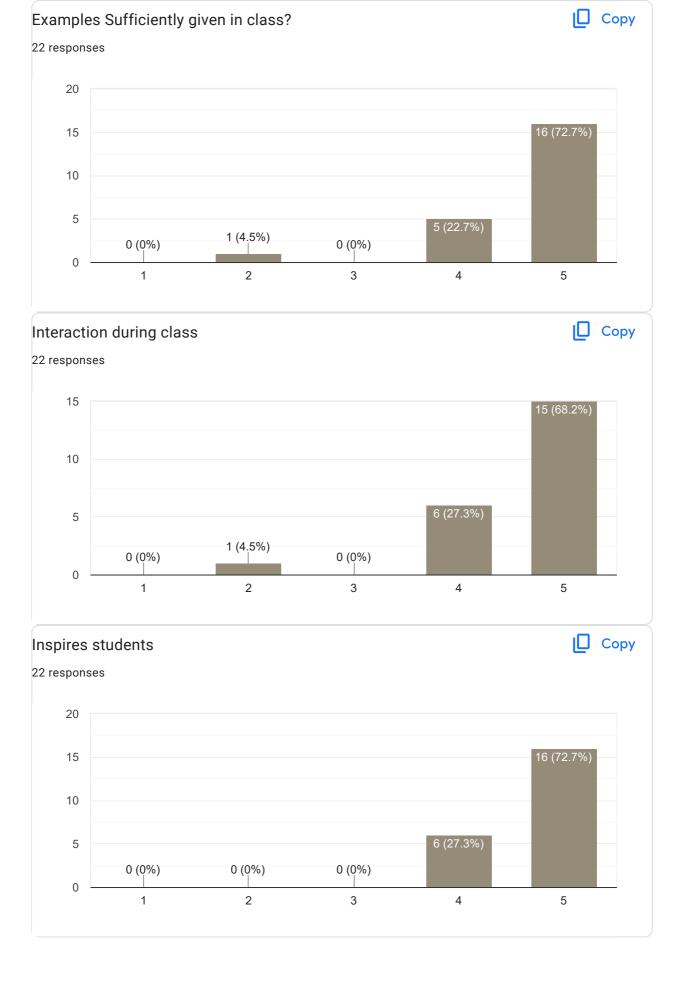

## IV Sem M.com 2022-23 Feedback on Faculty 22 responses **Publish analytics** Feedback on Sub: International Accounting Сору Name of the faculty 22 responses Dr. Sunitha S P 100% Сору Teaching Skills 22 responses 20 20 (90.9%) 15 10 5 0 (0%) 0 (0%) 0 (0%) 2 (9.1%) 0 2 3 5

Nothing

Ntg

There is no suggestion

Feedback on Faculty

Feedback on Sub: Cost management

Any other suggestion?
6 responses

Nothing

nothing