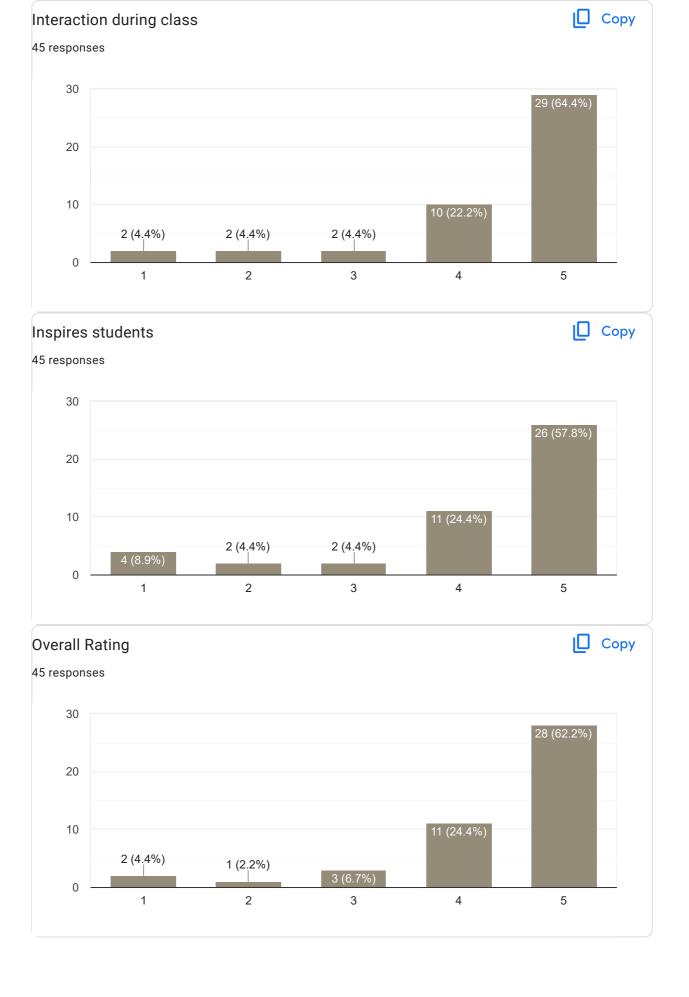

teaching. There is not even a single problem from her side.

No suggestion only feedback : Good motivator for life

This content is neither created nor endorsed by Google. Report Abuse - Terms of Service - Privacy Policy

Google Forms







# II Sem BCA 2022-23 Feedback on Faculty 45 responses **Publish analytics** Feedback on Sub: Digital Fluency Сору Name of the faculty 23 responses Asst. Prof. Vasanthi 100% Сору Teaching Skills 24 responses 30 23 (95.8%) 20 10 1 (4.2%) 0 (0%) 0 (0%) 0 (0%) 0 2 3 4 5















II Sem BCA 2022-23 Feedback on Faculty

Feedback on Sub: Financial Literacy















II Sem BCA 2022-23 Feedback on Faculty

Feedback on Sub: Financial Literacy















# Feedback on Sub: Digital Fluency













#### Feedback on Sub: Data structure













Any other suggestion?
4 responses

Give internals Marks to us

No

Demotivate The Students

Superbly..

# Feedback on Faculty

Feedback on Sub: Java

















3 responses

Please give internels marks

No



## Feedback on Faculty

### Feedback on Sub: Discrete Mathematics

















4 responses

give the marks correctly mam ,our institute is giving you correct salary they will cut means what you will do mam, for you salary is very important so for us also marks is very important

Sorry for missbehave of Last banch students. As a CR

No

Wonderful

Feedback on Faculty

Feedback on Sub: Kannada















## Feedback on Sub: English



























## Feedback on Sub: Sanskrit













## Feedback on Sub: Sports













Google Forms

Chandra Mark

M.I