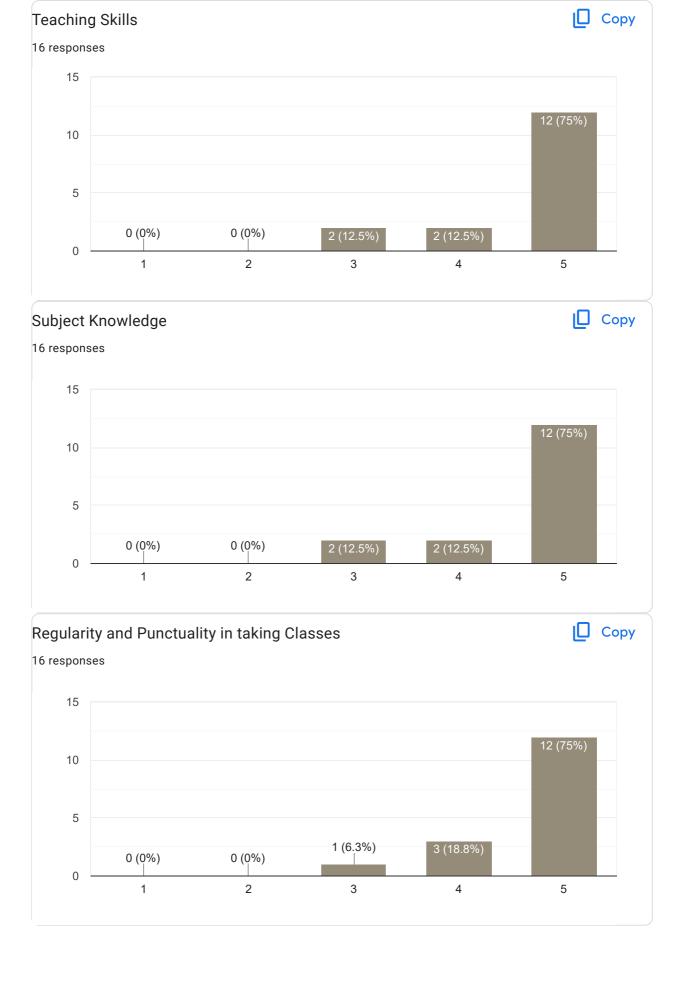

ty. More than teaching only unnecessary talks will be there in the class.                                                                                            |
|                                                                                                                                                                                                                                |
| Feedback on Faculty                                                                                                                                                                                                            |

Feedback on Sub: COI

















Feedback on Sub: English



















## Feedback on Faculty

#### Feedback on Sub: Financial Education and Investment awareness



















Feedback on Sub: Hindi





























# Any other suggestion? 6 responses

Worst faculty in this college... Doesn't even know how to teach... Not at all satisfied from past 4 semesters... Please change this person and appointment other faculty for this post...

#### Good teaching

Always mesmerises by reciting interesting historical divine stories along with the syllabus. Blessed to have such guru.

Bad

Good

### Feedback on Faculty

#### Feedback on Sub: Kannada

0 (0%)

1

0

0 (0%)

2



3



5

4











This content is neither created nor endorsed by Google. Report Abuse - Terms of Service - Privacy Policy

Good

Google Forms

PRINCIPAL
M.I.T. FIRST GRADE COLLEGE
# F-29/1, 3rd Stage, Industrial Suburb
Fort Mohalla, Mysuru-570 008





# VI Sem BBA 2022-