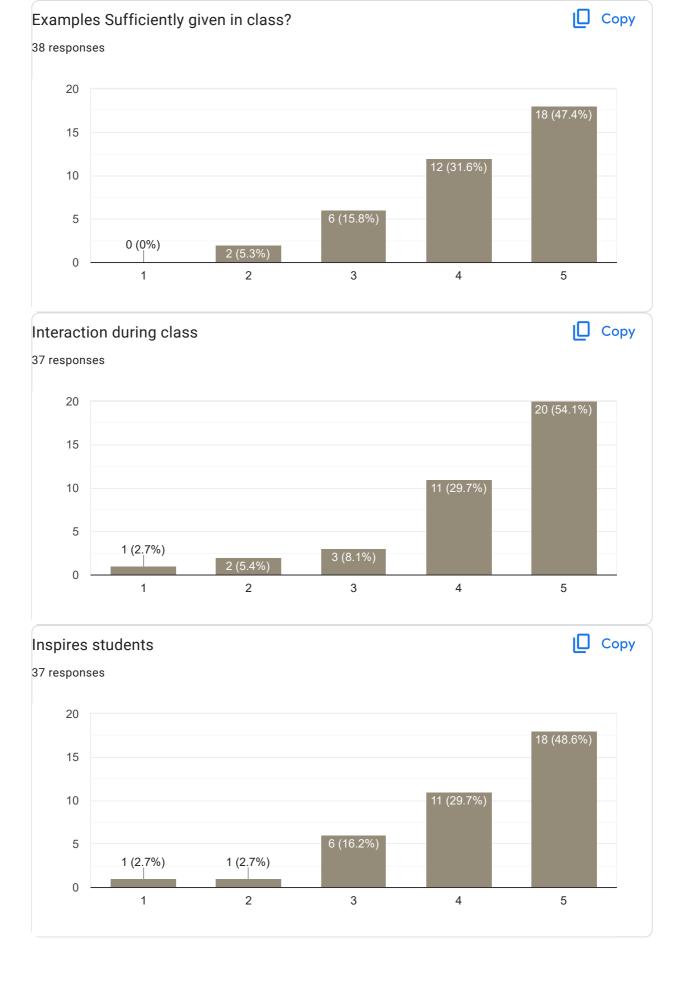

Feedback on Sub: Hindi















II Sem B.Com 2022-23 Feedback on Faculty

Feedback on Sub: Sanskrit

















Any other suggestion?

0 responses

No responses yet for this question.

II Sem B.Com 2022-23 Feedback on Faculty

Feedback on Sub: Kannada















This content is neither created nor endorsed by Google. Report Abuse - Terms of Service - Privacy Policy

Google Forms

PRINCIPAL
M.I.T. FIRST GRADE COLLEGE
# F-29/1, 3rd Stage, Industrial Suburb
Fort Mohalla, Mysuru-570 008



# IV Sem B.Com 2022-23 Feedback on Faculty 75 responses **Publish analytics** Feedback on Sub: Advance Corporate Accounting Сору Name of the faculty 37 responses Asst. Prof. Deepa Prabhu I 100% Сору Teaching Skills 37 responses 20 20 (54.1%) 15 12 (32.4%) 10 5 0 (0%) 2 (5.4%) 0 2 3 4 5















## Feedback on Sub: Advance Corporate Accounting





















#### Feedback on Sub: Advance Corporate Accounting















#### Feedback on Sub: Costing Methods and Techniques

















#### Feedback on Sub: Costing Methods and Techniques















Feedback on Sub: Costing Methods and Techniques















| Any other suggestion? |  |
|-----------------------|--|
| 4 responses           |  |
| No                    |  |
| Excellent             |  |
| Thanks                |  |

## Feedback on Sub: Business Regulatory Framework

















## Feedback on Sub: Business Regulatory Framework

















Any other suggestion? 12 responses Nothing No Very good Need to learn how to communicate with students and stop targeting students and need to sto