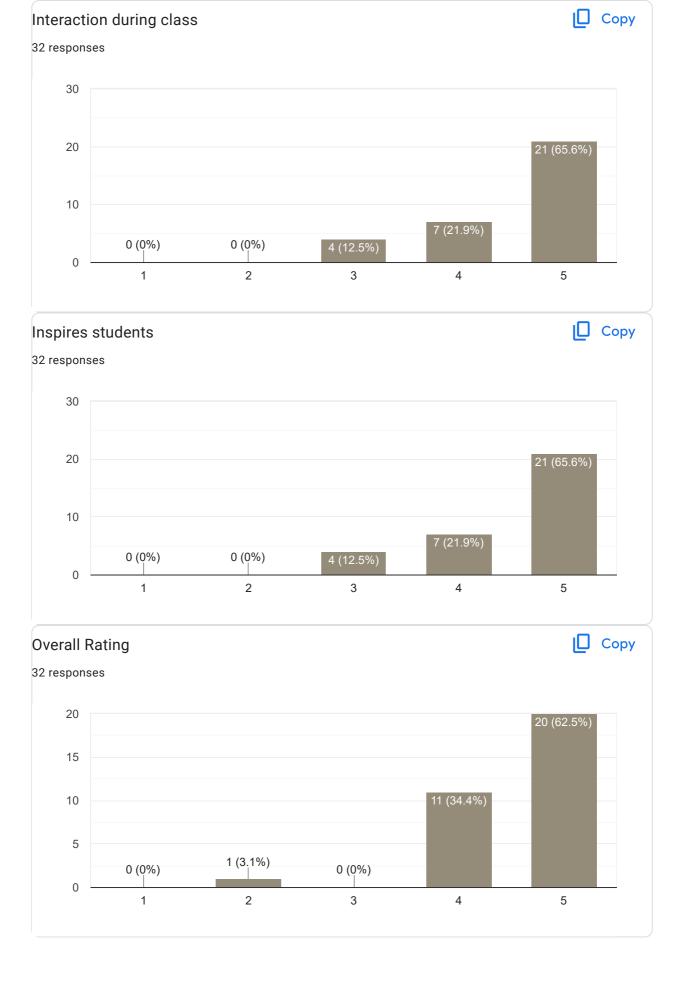

### Feedback on Faculty

### Feedback on Sub: Sports

Feedback on Sub: Hindi

II Sem B.Com 2022-23 Feedback on Faculty

Feedback on Sub: Sanskrit

Any other suggestion?

0 responses

No responses yet for this question.

II Sem B.Com 2022-23 Feedback on Faculty