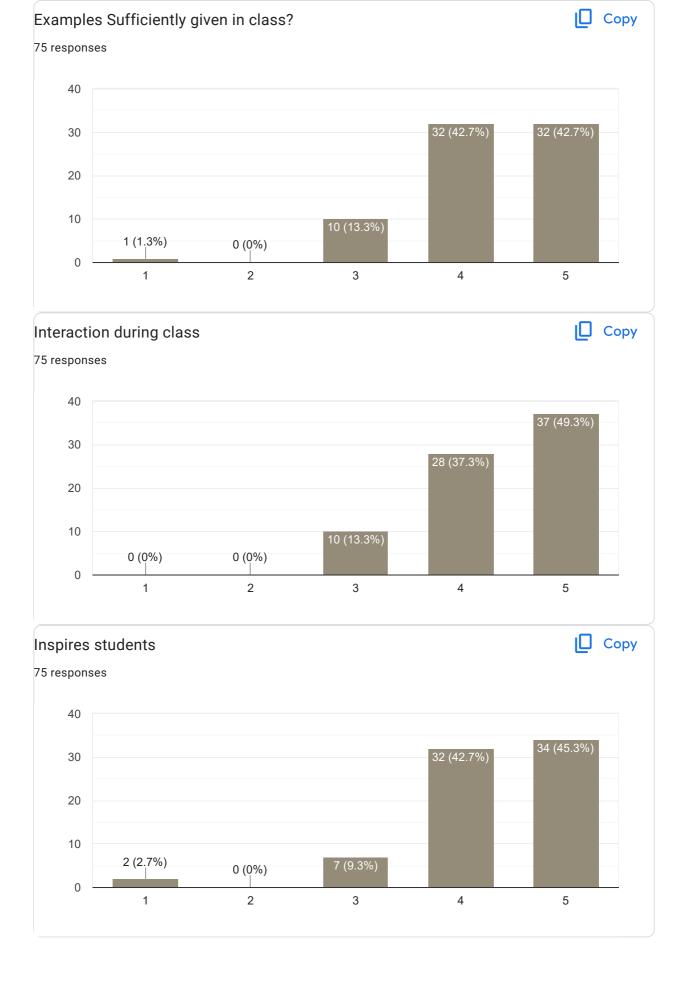

# II Sem B.Com 2022-23 Feedback on Faculty 60 responses Publish analytics Feedback on Sub: Financial Accounting II Сору Name of the faculty 41 responses Asst. Prof. Supreetha S 100% Сору Teaching Skills 42 responses 40 34 (81%) 30 20 10 2 (4.8%) 1 (2.4%) 0 (0%) 5 (11.9%) 0 2 3 5