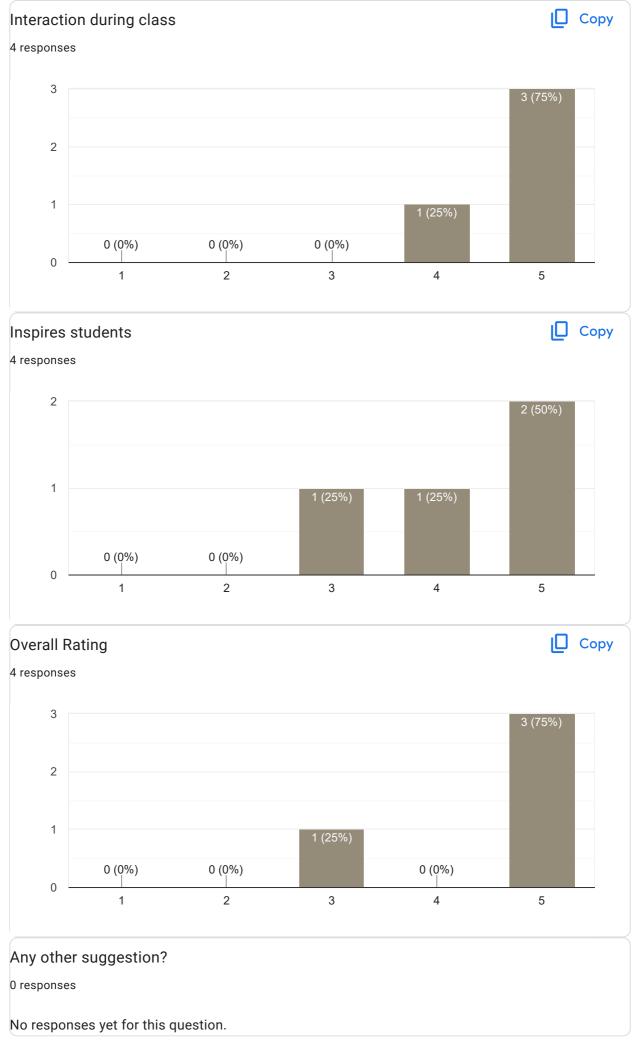

iteracy















# Feedback on Sub: Digital Fluency













#### Feedback on Sub: Data structure













Any other suggestion?
4 responses

Give internals Marks to us

No

Demotivate The Students

Superbly..

# Feedback on Faculty

Feedback on Sub: Java

















3 responses

Please give internels marks

No



## Feedback on Faculty

### Feedback on Sub: Discrete Mathematics

















4 responses

give the marks correctly mam ,our institute is giving you correct salary they will cut means what you will do mam, for you salary is very important so for us also marks is very important

Sorry for missbehave of Last banch students. As a CR

No

Wonderful

Feedback on Faculty

Feedback on Sub: Kannada















## Feedback on Sub: English



























## Feedback on Sub: Sanskrit













## Feedback on Sub: Sports













Google Forms

Chandra Mark

M.I.T. FIRST GRADE COLLEGE # F-29/1, 3rd Stage, Industrial Suburb Fort Mohalla, Mysuru-570 008



## IV Sem BCA 2022-23 Feedback on Faculty 32 responses Publish analytics Feedback on Sub: Python Сору Name of the faculty 32 responses Asst. Prof. Arvind G 100% Сору Teaching Skills 32 responses 20 19 (59.4%) 15 10 10 (31.3%) 5 1 (3.1%) 0 (0%) 2 (6.3%) 0 2 3 4 5













## Any other suggestion?

5 responses

noo

Nothing

I will except more

No

Nice teaching experience easy understanding the points

## Feedback on Faculty

## Feedback on Sub: Operating System

















# Any other suggestion? 6 responses no Nothing Dont give more attention to limited students Very good