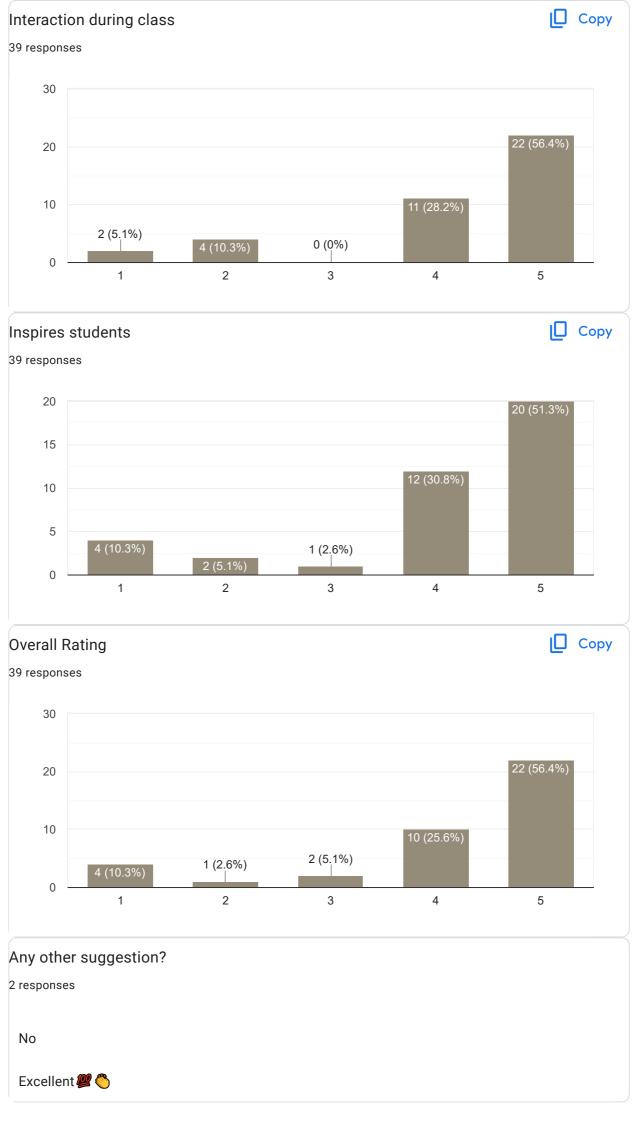

22-23 Feedback on Faculty

Feedback on Sub: Financial Literacy















# Feedback on Sub: Digital Fluency













#### Feedback on Sub: Data structure













Any other suggestion?
4 responses

Give internals Marks to us

No

Demotivate The Students

Superbly..

# Feedback on Faculty

Feedback on Sub: Java

















3 responses

Please give internels marks

No



## Feedback on Faculty

### Feedback on Sub: Discrete Mathematics

















4 responses

give the marks correctly mam ,our institute is giving you correct salary they will cut means what you will do mam, for you salary is very important so for us also marks is very important

Sorry for missbehave of Last banch students. As a CR

No

Wonderful

Feedback on Faculty

Feedback on Sub: Kannada















## Feedback on Sub: English



























## Feedback on Sub: Sanskrit













## Feedback on Sub: Sports













Google Forms

Chandra Mark

M.I.T. FIRST GRADE COLLEGE # F-29/1, 3rd Stage, Industrial Suburb Fort Mohalla, Mysuru-570 008



## IV Sem BCA 2022-23 Feedback on Faculty 32 responses Publish analytics Feedback on Sub: Python Сору Name of the faculty 32 responses Asst. Prof. Arvind G 100% Сору Teaching Skills 32 responses 20 19 (59.4%) 15 10 10 (31.3%) 5 1 (3.1%) 0 (0%) 2 (6.3%) 0 2 3 4 5













## Any other suggestion?

5 responses

noo

Nothing

I will except more

No

Nice teaching experience easy understanding the points

## Feedback on Faculty

## Feedback on Sub: Operating System

















# Any other suggestion? 6 responses no Nothing