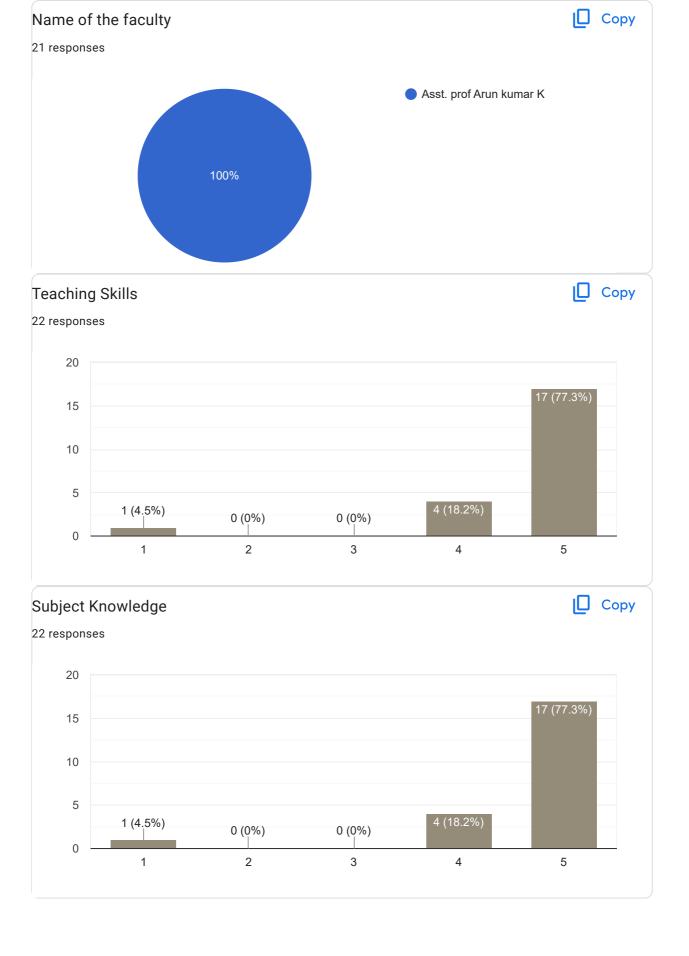

# II Sem M.com 2022-23 Feedback on Faculty 7 responses Publish analytics Feedback on Sub: Capital Market Instruments Сору Name of the faculty 7 responses Asst. Prof. Arun kumar K 100% Сору Teaching Skills 7 responses 6 6 (85.7%) 4 2 1 (14.3%) 0 (0%) 0 (0%) 0 (0%) 0 2 3 4 5

# Any other suggestion?

7 responses

Nothing

Nothing

nothing

Na