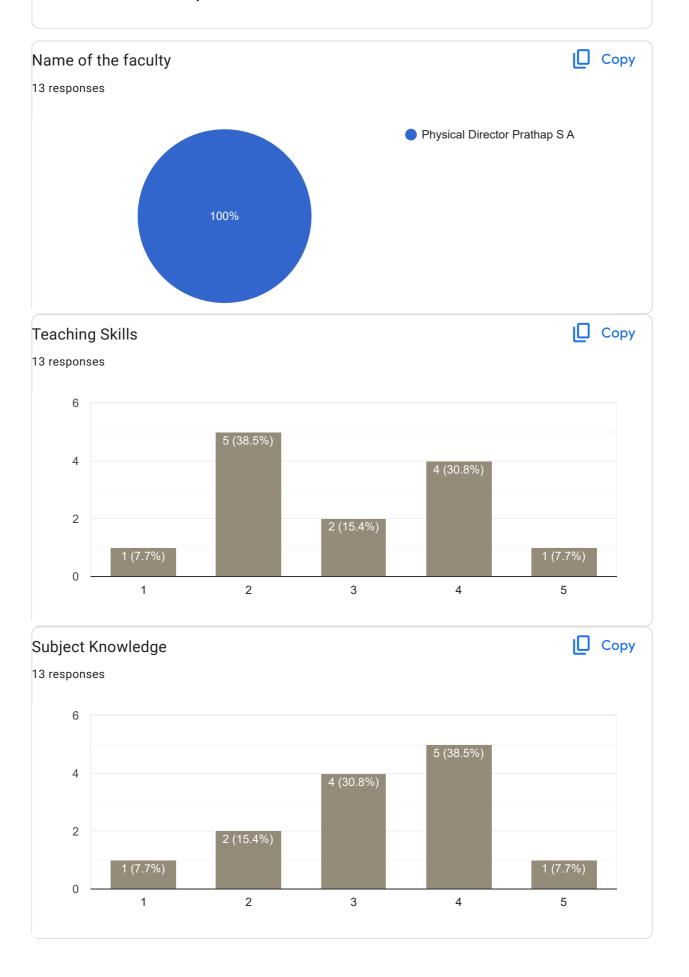

### Feedback on Sub: Sports

Feedback on Sub: Hindi

II Sem B.Com 2022-23 Feedback on Faculty

Feedback on Sub: Sanskrit

Any other suggestion?

0 responses

No responses yet for this question.

II Sem B.Com 2022-23 Feedback on Faculty