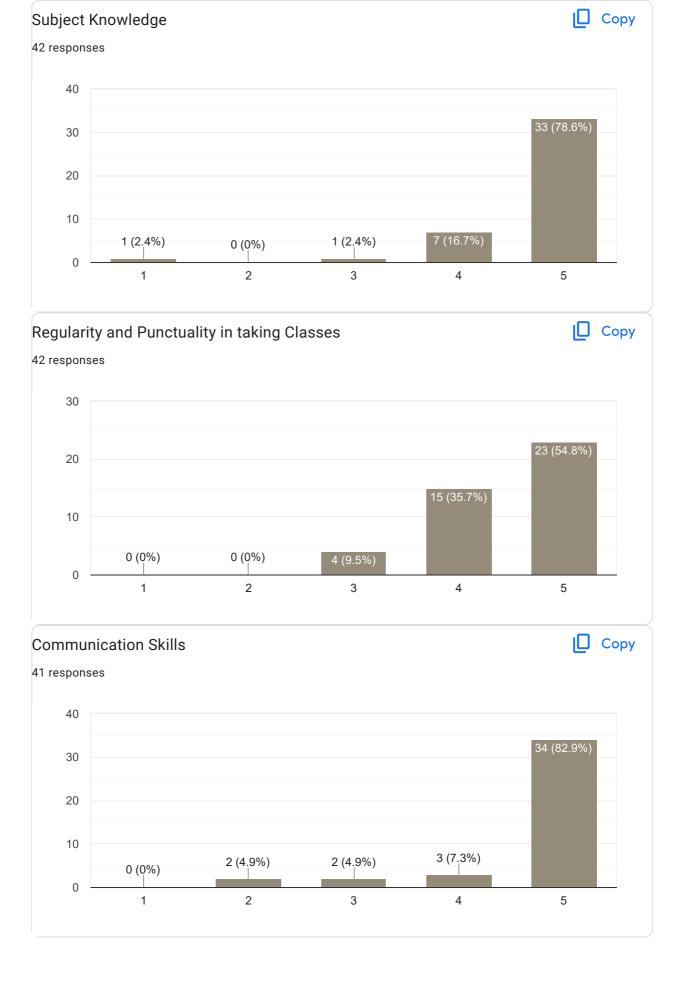

# II Sem B.Com 2022-23 Feedback on Faculty 60 responses Publish analytics Feedback on Sub: Financial Accounting II Сору Name of the faculty 41 responses Asst. Prof. Supreetha S 100% Сору Teaching Skills 42 responses 40 34 (81%) 30 20 10 2 (4.8%) 1 (2.4%) 0 (0%) 5 (11.9%) 0 2 3 5













## Any other suggestion?

5 responses

No

No issues

Plz give time to solve problems

Nothing 🤪

II Sem B.Com 2022-23 Feedback on Faculty

Feedback on Sub: Financial Accounting II















Feedback on Sub: Company Law

















### Feedback on Sub: Company Law

















II Sem B.Com 2022-23 Feedback on Faculty

















Any other suggestion?

0 responses

No responses yet for this question.

II Sem B.Com 2022-23 Feedback on Faculty

Feedback on Sub: LPB

















#### Feedback on Sub: Economics

















### Any other suggestion?

2 responses

Good

No

### Feedback on Faculty

Feedback on Sub: EVS



























### Feedback on Faculty

### Feedback on Sub: Sports















Feedback on Sub: Hindi















II Sem B.