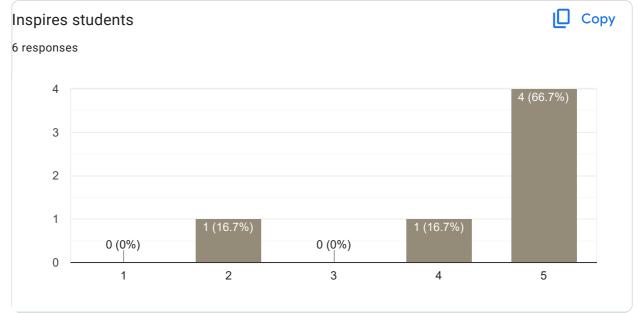

Feedback on Faculty

Feedback on Sub: Business Policy

Any other suggestion?

6 responses

No

Was highly Disappointed with her teaching . She herself didn't had a sub knowledge and was just trying to pass time in the class by speaking unnecessary and have a very biased behaviour towards boys and girls . I request her to change the stereotype thinking and see everyone equally.

She should improve her example skills

Stop repeating world variety again and again..she comes to class and waste her time by unnecessary talks she has a bias attitude and should improve vocabulary

Should complete the syllabus on time and also provide the notes based on the syllabus Feedback :