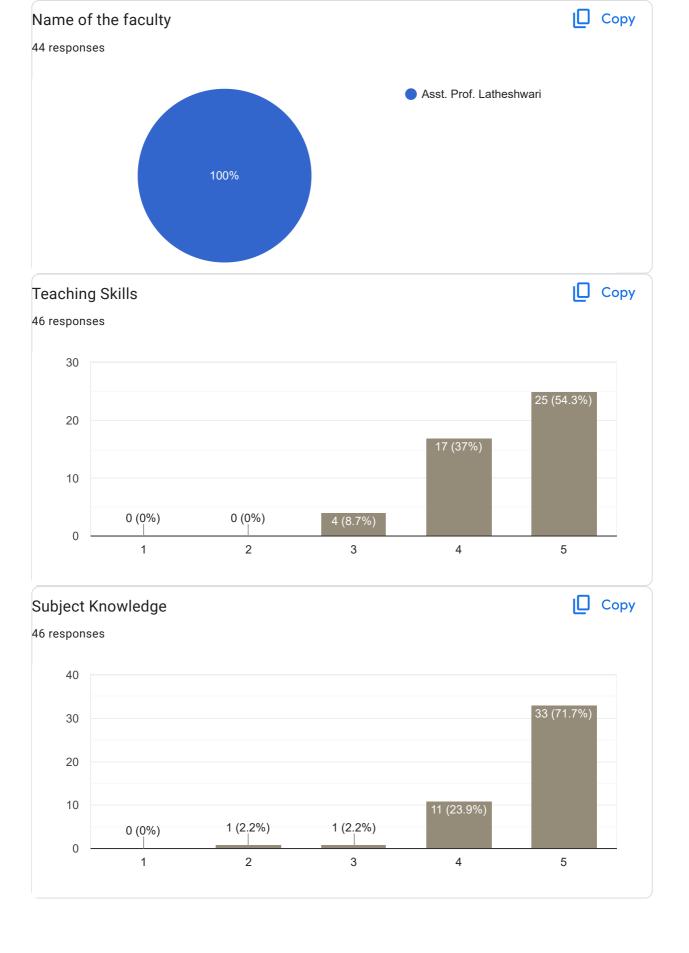

ub: Company Law

















### Feedback on Sub: Company Law

















II Sem B.Com 2022-23 Feedback on Faculty

















Any other suggestion?

0 responses

No responses yet for this question.

II Sem B.Com 2022-23 Feedback on Faculty

Feedback on Sub: LPB

















#### Feedback on Sub: Economics

















### Any other suggestion?

2 responses

Good

No

### Feedback on Faculty

Feedback on Sub: EVS



























### Feedback on Faculty

### Feedback on Sub: Sports















Feedback on Sub: Hindi















II Sem B.Com 2022-23 Feedback on Faculty

Feedback on Sub: Sanskrit

















Any other suggestion?

0 responses

No responses yet for this question.

II Sem B.Com 2022-23 Feedback on Faculty

Feedback on Sub: Kannada















This content is neither created nor endorsed by Google. Report Abuse - Terms of Service - Privacy Policy

Google Forms

PRINCIPAL
M.I.T. FIRST GRADE COLLEGE
# F-29/1, 3rd Stage, Industrial Suburb
Fort Mohalla, Mysuru-570 008



# IV Sem B.Com 2022-23 Feedback on Faculty 75 responses **Publish analytics** Feedback on Sub: Advance Corporate Accounting Сору Name of the faculty 37 responses Asst. Prof. Deepa Prabhu I 100% Сору Teaching Skills 37 responses 20 20 (54.1%) 15 12 (32.4%) 10 5 0 (0%) 2 (5.4%) 0 2 3 4 5















## Feedback on Sub: Advance Corporate Accounting





















#### Feedback on Sub: Advance Corporate Accounting















#### Feedback on Sub: Costing Methods and Techniques

















#### Feedback on Sub: Costing Methods and Techniques