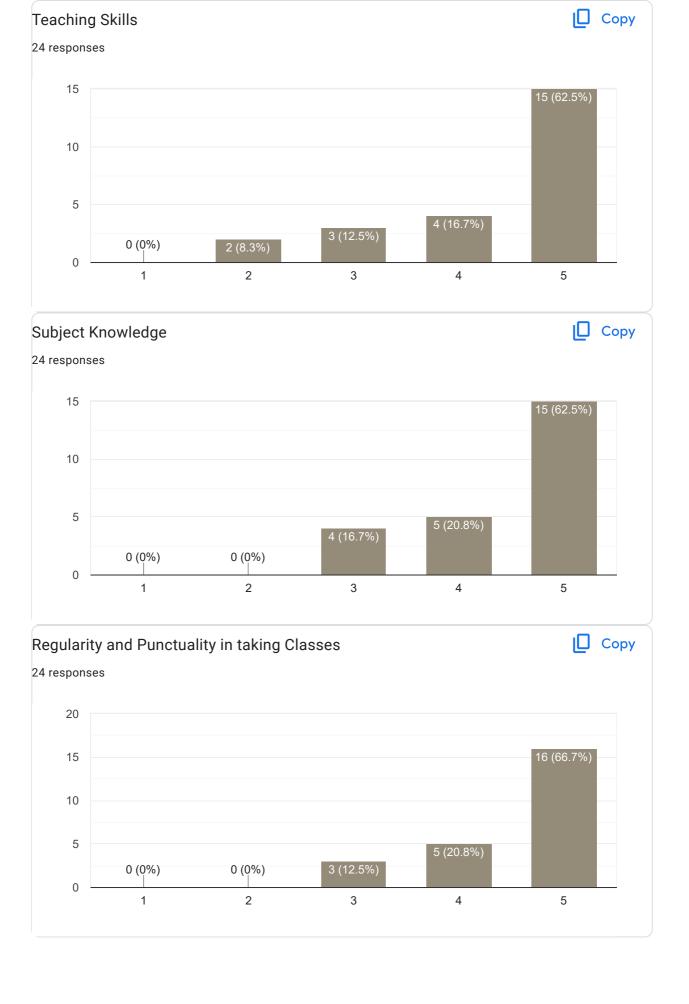

## IV Sem BCA 2022-23 Feedback on Faculty 32 responses Publish analytics Feedback on Sub: Python Сору Name of the faculty 32 responses Asst. Prof. Arvind G 100% Сору Teaching Skills 32 responses 20 19 (59.4%) 15 10 10 (31.3%) 5 1 (3.1%) 0 (0%) 2 (6.3%) 0 2 3 4 5

## Feedback on Faculty