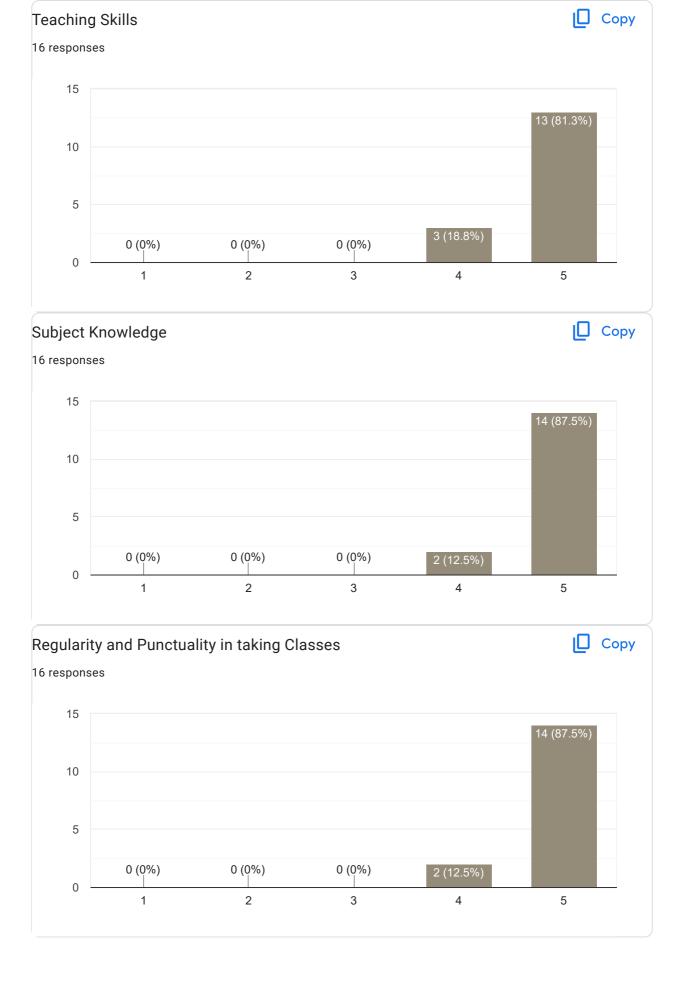

#### Feedback on Sub: Business Statistics

6 responses

No

She have given her 100% in every previous sem she had handled. But this sem we were not that satisfied but I respect her state of health and she did her level best possible.

Overall I am satisfied with her teaching but compared to previous sem she lacked a little bit due to her health issues she might have not given her 100%. but that's fine.

No suggestion, only genuine feedback Dynamic teacher in our degree life Capital class teacher Marvellous mentor Great guide Stupendous supportive

#### Feedback on Sub: HRM III

6 responses

No

Whenever she have taken the class she have done a excellent job . And I would look forward for her classes daily but she wasn't taking class regularly which was actually disappointing for me excluding irregularity she is just perfect at Teaching.

She is very irregular to the class and she didn't finish the syllabus completely . Just because it's was theory she managed .

Should complete the syllabus on time

Feedback:

Best HOD

Super supportive

Good guide

#### Feedback on Faculty

Feedback on Sub: HRM IV

5 responses

This was the First sem she handled a class for us and she is just to the point. Never wasted any class did explained amazingly completed the syllabus on time and never gave us any opportunities to be disappointed. Overall she is an excellent Faculty.

No

Overall satisfied with her teaching. There is not even a single problem from her side.

No suggestion only feedback : Good motivator for life

This content is neither created nor endorsed by Google. Report Abuse - Terms of Service - Privacy Policy