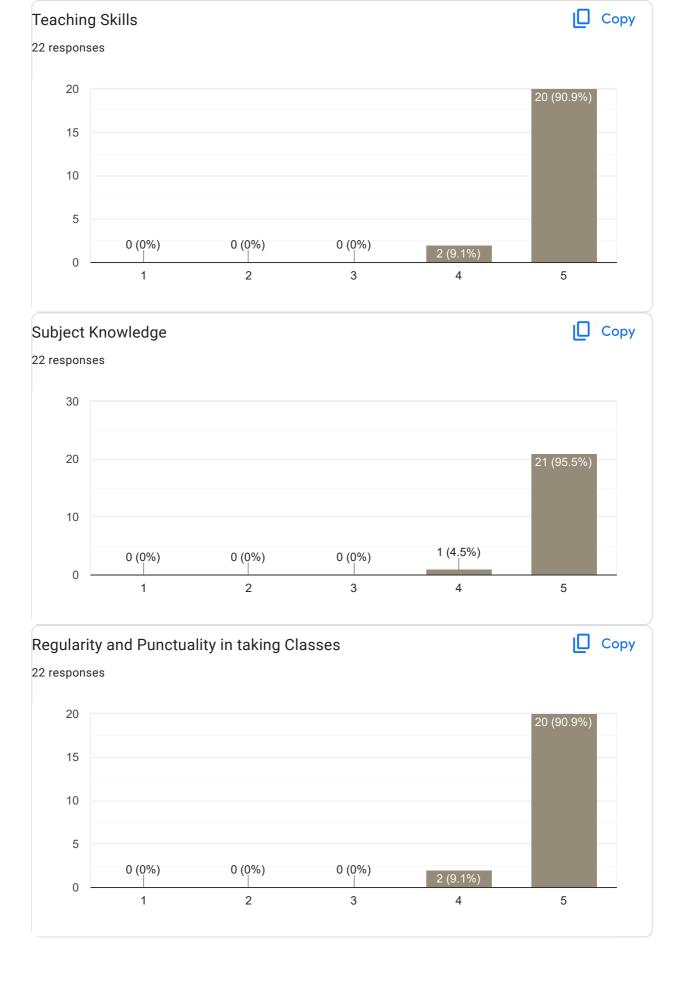

## IV Sem M.com 2022-23 Feedback on Faculty 22 responses **Publish analytics** Feedback on Sub: International Accounting Сору Name of the faculty 22 responses Dr. Sunitha S P 100% Сору Teaching Skills 22 responses 20 20 (90.9%) 15 10 5 0 (0%) 0 (0%) 0 (0%) 2 (9.1%) 0 2 3 5