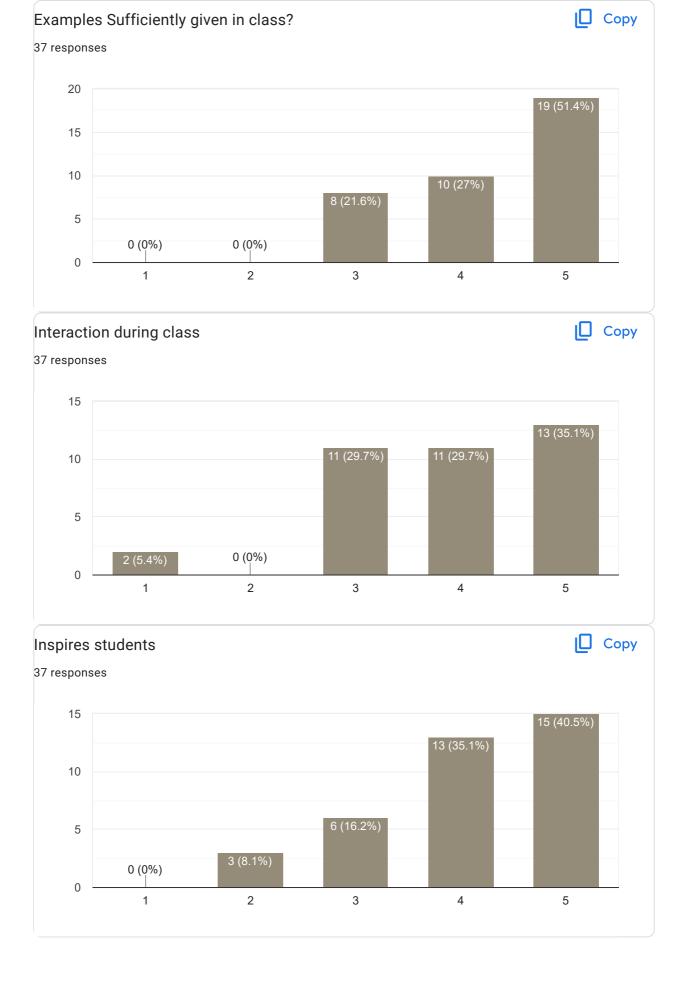

ood in teaching

Good

# Feedback on Faculty

Feedback on Sub: Hindi































#### Feedback on Sub: Kannada

















12 responses

No

Nothing

V good

Need to improve

No

Can be better

Excellent

# Feedback on Faculty

# Feedback on Sub: Kannada















This content is neither created nor endorsed by Google. Report Abuse - Terms of Service - Privacy Policy

Google Forms

PRINCIPAL
M.I.T. FIRST GRADE COLLEGE
# F-29/1, 3rd Stage, Industrial Suburb
Fort Mohalla, Mysuru-570 008





# VI Sem B.Com 2022-23 Feedback on Faculty 66 responses **Publish analytics** Feedback on Sub: Business Law Сору Name of the faculty 33 responses Asst. Prof. Bhavya K 100% Сору Teaching Skills 37 responses 15 14 (37.8%) 13 (35.1%) 10 10 (27%) 5 0 (0%) 0 (0%) 0 2 3 4 5















9 responses

No suggestions needed

Good

Nothing

No

.

Good

Nothing

Ntg

No suggestions

Feedback on Faculty

Feedback on Sub: Business Law

















### Feedback on Sub: Business Research Methodology















8 responses

Nothing

No suggestions

No

Excellent

# Feedback on Faculty

Feedback on Sub: BRM















Feedback on Sub: PPA

















#### Feedback on Sub: PPA

















### Any other suggestion?

6 responses

No suggestions

No

Good

Nothing

## Feedback on Faculty

Feedback on Sub: ACMA II















Feedback on Sub: ACMA II

















Feedback on Sub: FM II

















Any other suggestion?

5 responses

Nothing

No suggestions

No

Excellent

Feedback on Faculty

Feedback on Sub: FM II















Feedback on Sub