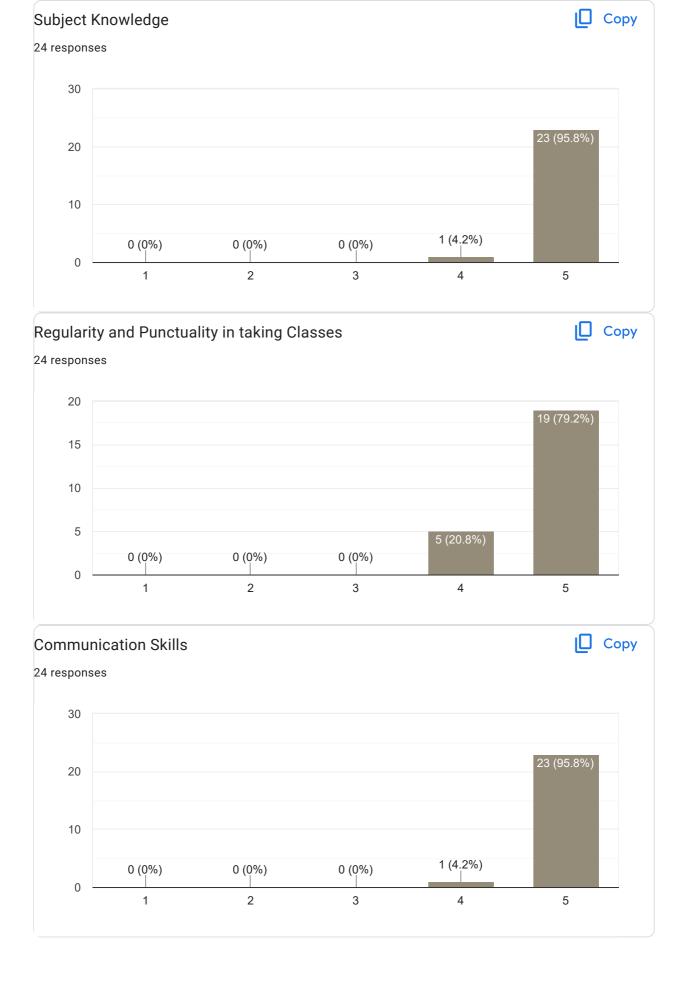

# II Sem BCA 2022-23 Feedback on Faculty 45 responses **Publish analytics** Feedback on Sub: Digital Fluency Сору Name of the faculty 23 responses Asst. Prof. Vasanthi 100% Сору Teaching Skills 24 responses 30 23 (95.8%) 20 10 1 (4.2%) 0 (0%) 0 (0%) 0 (0%) 0 2 3 4 5