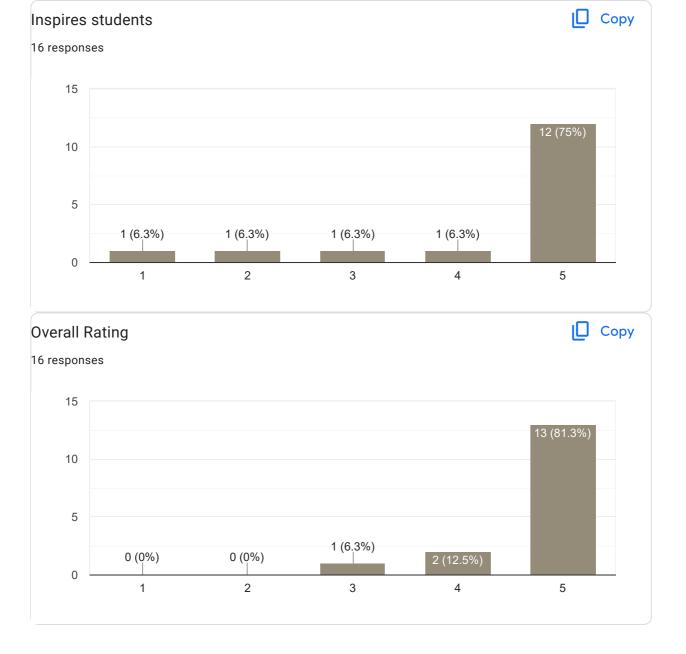

than teaching only unnecessary talks will be there in the class.                                                                                            |
|                                                                                                                                                                                                                                |
| Feedback on Faculty                                                                                                                                                                                                            |

Feedback on Sub: COI

















Feedback on Sub: English



















## Feedback on Faculty

#### Feedback on Sub: Financial Education and Investment awareness



















Feedback on Sub: Hindi





























# Any other suggestion? 6 responses

Worst faculty in this college... Doesn't even know how to teach... Not at all satisfied from past 4 semesters... Please change this person and appointment other faculty for this post...

#### Good teaching

Always mesmerises by reciting interesting historical divine stories along with the syllabus. Blessed to have such guru.

Bad

Good

### Feedback on Faculty

#### Feedback on Sub: Kannada

0 (0%)

1

0

0 (0%)

2



3



5

4











This content is neither created nor endorsed by Google. Report Abuse - Terms of Service - Privacy Policy

Good

Google Forms

PRINCIPAL
M.I.T. FIRST GRADE COLLEGE
# F-29/1, 3rd Stage, Industrial Suburb
Fort Mohalla, Mysuru-570 008





# VI Sem BBA 2022-23 Feedb