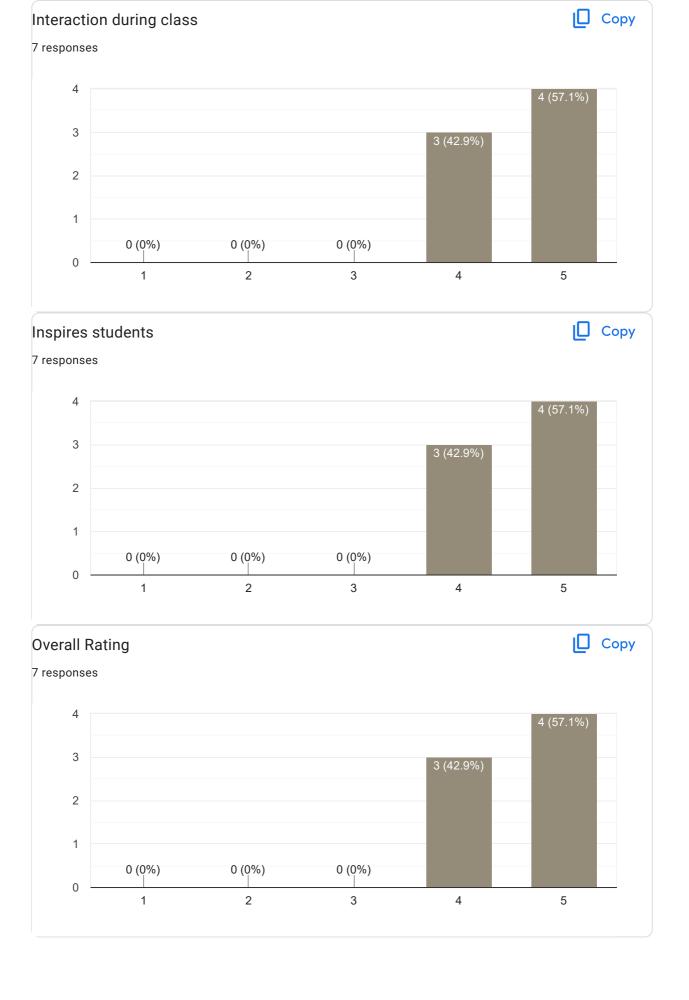

#### Feedback on Faculty

# Feedback on Sub: Strategic management

Feedback on Sub: Organizational Behaviour

| Any other suggestion? |  |
|-----------------------|--|
| 5 responses           |  |
| Nothing               |  |
| nothing               |  |
| Na                    |  |