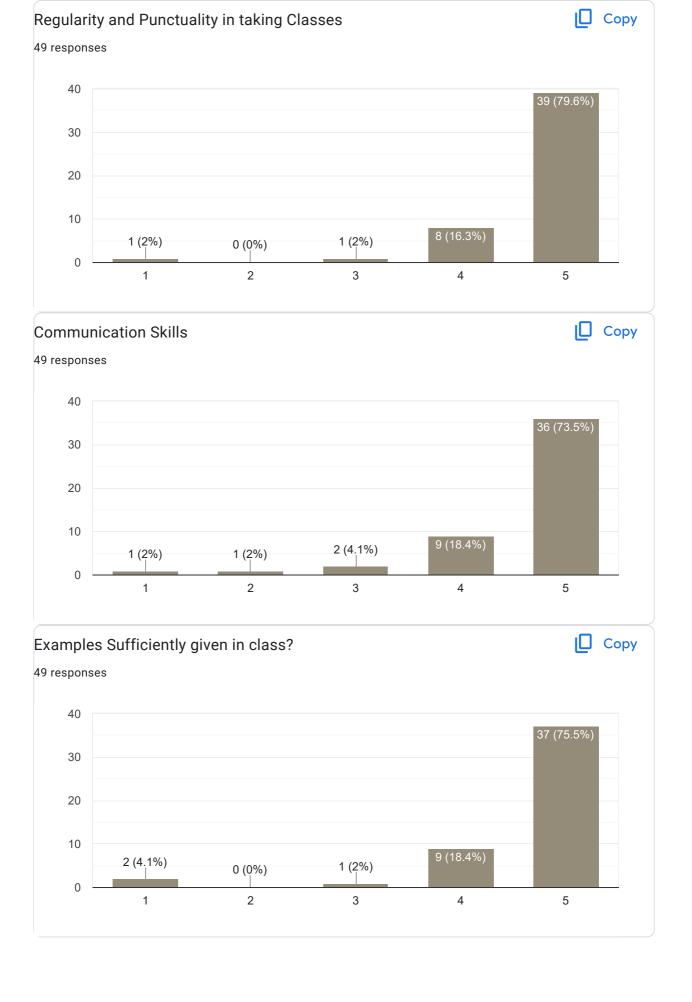

uggestions needed

Good

Nothing

No

.

Good

Nothing

Ntg

No suggestions

Feedback on Faculty

Feedback on Sub: Business Law

















### Feedback on Sub: Business Research Methodology















8 responses

Nothing

No suggestions

No

Excellent

# Feedback on Faculty

Feedback on Sub: BRM















Feedback on Sub: PPA

















#### Feedback on Sub: PPA

















### Any other suggestion?

6 responses

No suggestions

No

Good

Nothing

## Feedback on Faculty

Feedback on Sub: ACMA II















Feedback on Sub: ACMA II

















Feedback on Sub: FM II

















Any other suggestion?

5 responses

Nothing

No suggestions

No

Excellent

Feedback on Faculty

Feedback on Sub: FM II















Feedback on Sub: Indirect Tax II

















#### Feedback on Sub: Indirect Tax II

















This content is neither created nor endorsed by Google. Report Abuse - Terms of Service - Privacy Policy

Google Forms

PRINCIPAL
M.I.T. FIRST GRADE COLLEGE
# F-29/1, 3rd Stage, Industrial Suburb
Fort Mohalla, Mysuru-570 008



# II Sem BBA 2022-23 Feedback on Faculty 13 responses **Publish analytics** Feedback on Sub: Business Environment Сору Name of the faculty 13 responses Asst. Prof. Kavana N 100% Сору Teaching Skills 13 responses 6 6 (46.2%) 6 (46.2%) 4 2 0 (0%) 0 (0%) 0 2 1 3 4 5













Feedback on Sub: Human Resource Management





























#### Feedback on Sub: Economics











## Feedback on Sub: EVS













# Feedback on Sub: English











## Feedback on Sub: Sports