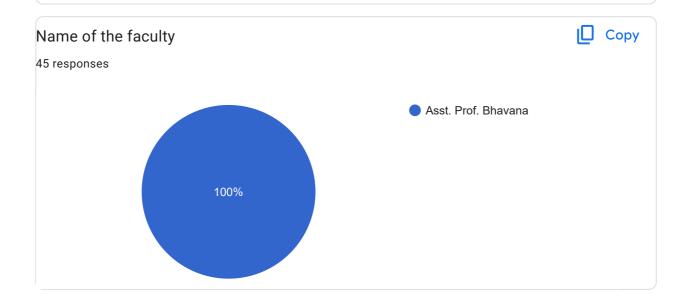

responses **Publish analytics** Feedback on Sub: Digital Fluency Сору Name of the faculty 23 responses Asst. Prof. Vasanthi 100% Сору Teaching Skills 24 responses 30 23 (95.8%) 20 10 1 (4.2%) 0 (0%) 0 (0%) 0 (0%) 0 2 3 4 5















II Sem BCA 2022-23 Feedback on Faculty

Feedback on Sub: Financial Literacy















II Sem BCA 2022-23 Feedback on Faculty

Feedback on Sub: Financial Literacy















# Feedback on Sub: Digital Fluency













#### Feedback on Sub: Data structure













Any other suggestion?
4 responses

Give internals Marks to us

No

Demotivate The Students

Superbly..

# Feedback on Faculty

Feedback on Sub: Java

















3 responses

Please give internels marks

No



## Feedback on Faculty

### Feedback on Sub: Discrete Mathematics

















4 responses

give the marks correctly mam ,our institute is giving you correct salary they will cut means what you will do mam, for you salary is very important so for us also marks is very important

Sorry for missbehave of Last banch students. As a CR

No

Wonderful

Feedback on Faculty

Feedback on Sub: Kannada















## Feedback on Sub: English



























## Feedback on Sub: Sanskrit













## Feedback on Sub: Sports













Google Forms

Chandra Mark

M.I.T. FIRST GRADE COLLEGE # F-29/1, 3rd Stage, Industrial Suburb Fort Mohalla, Mysuru-570 008



## IV Sem BCA 2022-23 Feedback on Faculty 32 responses Publish analytics Feedback on Sub: Python Сору Name of the faculty 32 responses Asst. Prof. Arvind G 100% Сору Teaching Skills 32 respo