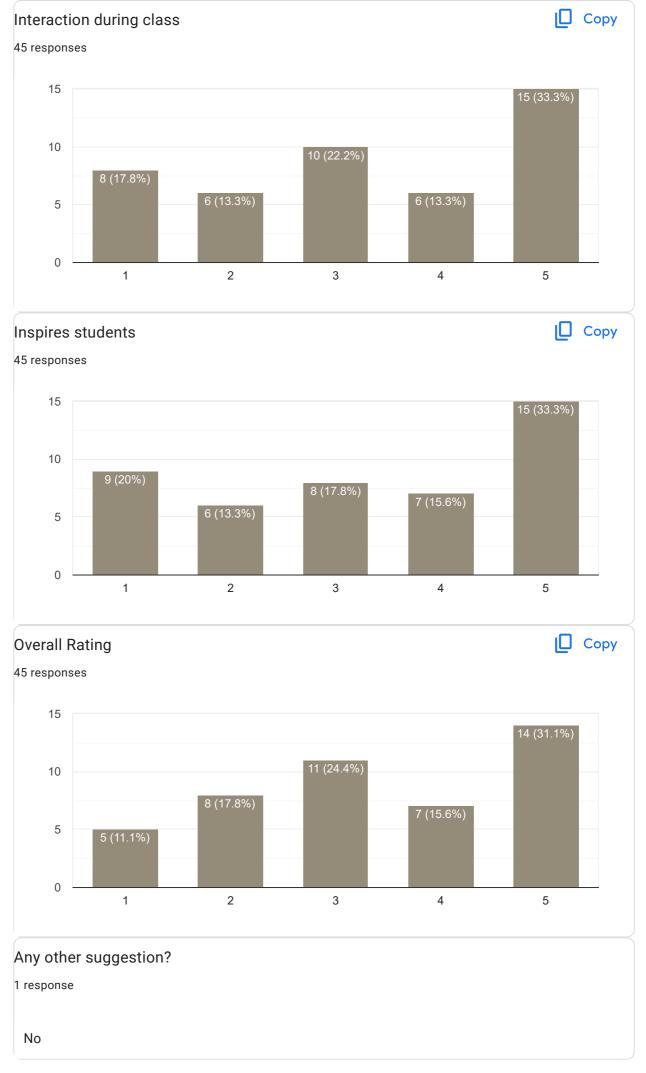

### Feedback on Sub: Sports

Feedback on Sub: Hindi

II Sem B.Com 2022-23 Feedback on Faculty

Feedback on Sub: Sanskrit

Any other suggestion?

0 responses

No responses yet for this question.

II Sem B.Com 2022-23 Feedback on Faculty