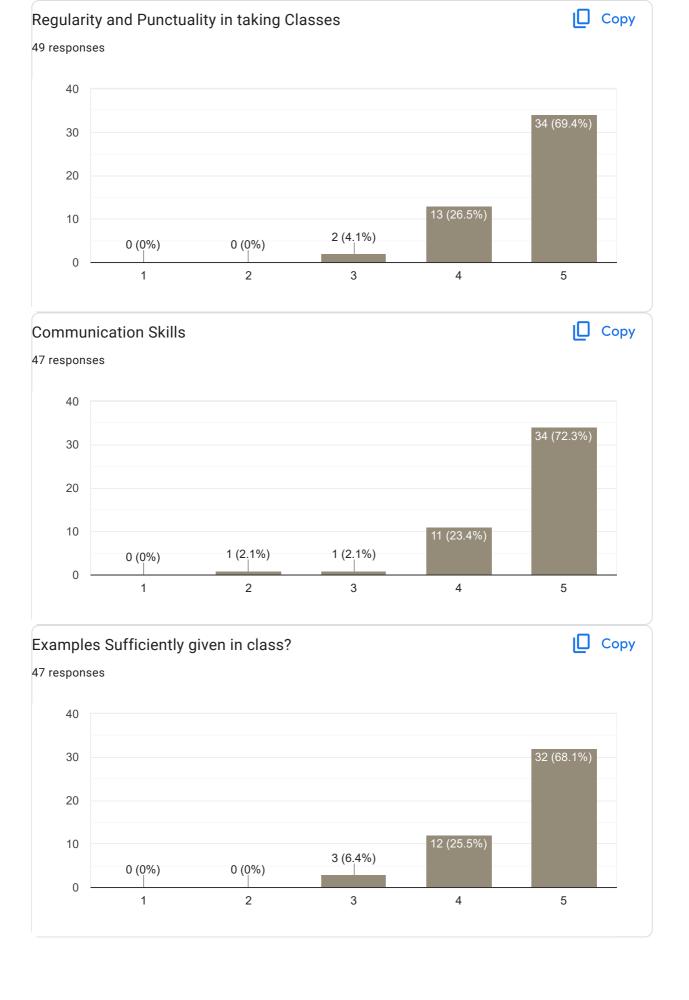

#### Feedback on Sub: Costing Methods and Techniques

#### Feedback on Sub: Costing Methods and Techniques

Feedback on Sub: Costing Methods and Techniques

| Any other suggestion? |  |
|-----------------------|--|
| 4 responses           |  |
| No                    |  |
| Excellent             |  |
| Thanks                |  |