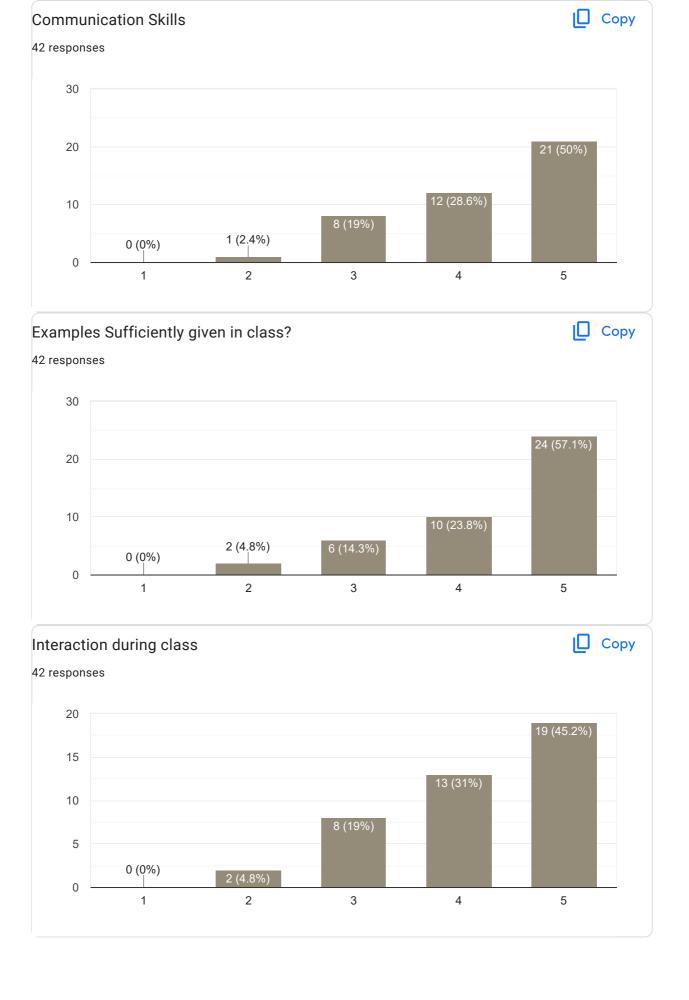

# Feedback on Faculty

Feedback on Sub: COI

11 responses

Nothing

No

Good

Best teacher in vipul life

Thanks

No

Good

Excellent

He does not have any good communication skill or good teaching skill