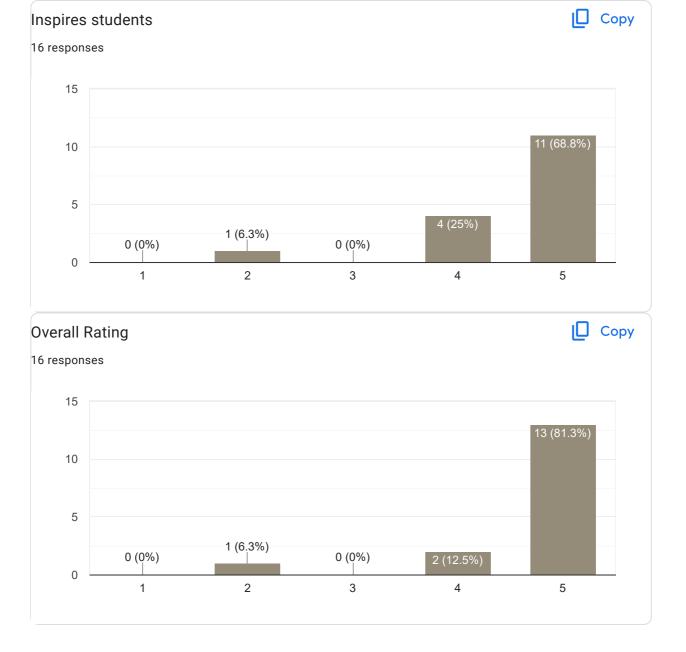

#### Feedback on Faculty

Feedback on Sub: HRM IV

5 responses

This was the First sem she handled a class for us and she is just to the point. Never wasted any class did explained amazingly completed the syllabus on time and never gave us any opportunities to be disappointed. Overall she is an excellent Faculty.

No

Overall satisfied with her teaching. There is not even a single problem from her side.

No suggestion only feedback : Good motivator for life

This content is neither created nor endorsed by Google. Report Abuse - Terms of Service - Privacy Policy