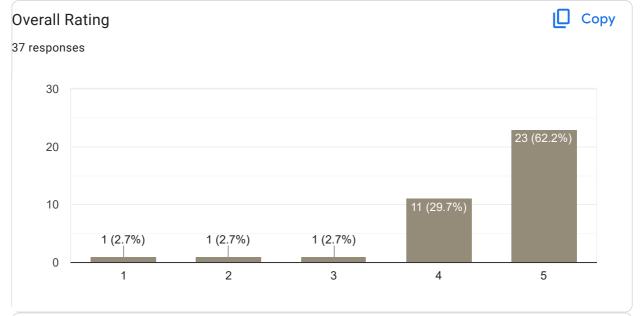

back on Sub: Hindi















II Sem B.Com 2022-23 Feedback on Faculty

Feedback on Sub: Sanskrit

















Any other suggestion?

0 responses

No responses yet for this question.

II Sem B.Com 2022-23 Feedback on Faculty

Feedback on Sub: Kannada















This content is neither created nor endorsed by Google. Report Abuse - Terms of Service - Privacy Policy

Google Forms

PRINCIPAL
M.I.T. FIRST GRADE COLLEGE
# F-29/1, 3rd Stage, Industrial Suburb
Fort Mohalla, Mysuru-570 008



# IV Sem B.Com 2022-23 Feedback on Faculty 75 responses **Publish analytics** Feedback on Sub: Advance Corporate Accounting Сору Name of the faculty 37 responses Asst. Prof. Deepa Prabhu I 100% Сору Teaching Skills 37 responses 20 20 (54.1%) 15 12 (32.4%) 10 5 0 (0%) 2 (5.4%) 0 2 3 4 5















## Feedback on Sub: Advance Corporate Accounting





















#### Feedback on Sub: Advance Corporate Accounting















#### Feedback on Sub: Costing Methods and Techniques

















#### Feedback on Sub: Costing Methods and Techniques















Feedback on Sub: Costing Methods and Techniques















| Any other suggestion? |  |
|-----------------------|--|
| 4 responses           |  |
| No                    |  |
| Excellent             |  |
| Thanks                |  |

## Feedback on Sub: Business Regulatory Framework

















## Feedback on Sub: Business Regulatory Framework

















Any other suggestion? 12 responses Nothing No Very good Need to learn how to communicate with students and stop targeting students and need to stop ju