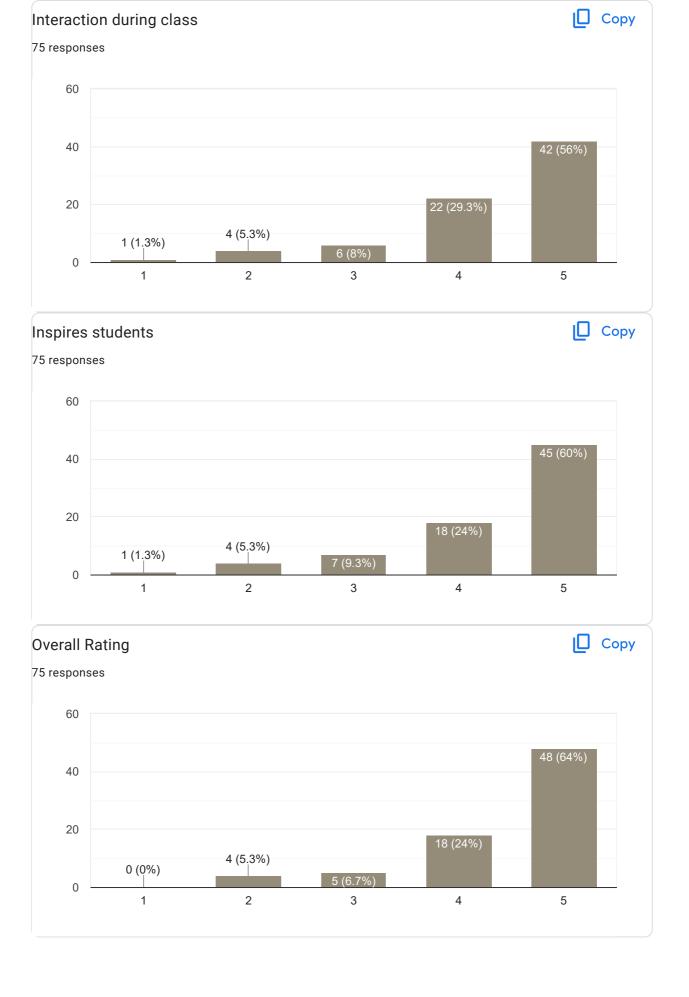

9 responses

No suggestions needed

Good

Nothing

No

.

Good

Nothing

Ntg

No suggestions

Feedback on Faculty

Feedback on Sub: Business Law