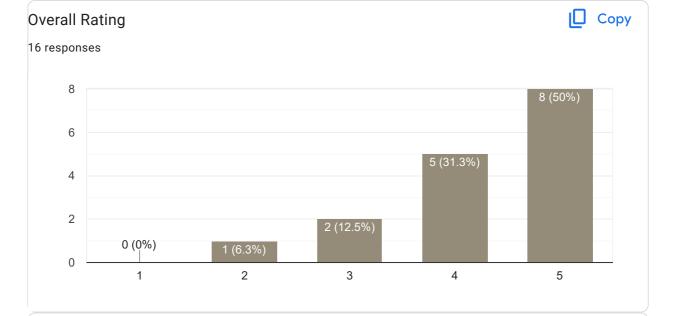

|
| Good                  |
| All are good teachers |
| Overall good          |
| Ntg                   |
| NIL                   |
| Jai Kannada           |
| Gud guidence          |
| No comments           |

 $This \ content \ is \ neither \ created \ nor \ endorsed \ by \ Google. \ \underline{Report \ Abuse} - \underline{Terms \ of \ Service} - \underline{Privacy \ Policy}$ 

Google Forms

PRINCIPAL
M.I.T. FIRST GRADE COLLEGE
# F-29/1, 3rd Stage, Industrial Suburb
Fort Mohalla, Mysuru-570 008





# IV Sem BBA 2022-23 Feedback on Faculty 16 responses **Publish analytics** Feedback on Sub: Management Accounting Сору Name of the faculty 16 responses Asst. Prof. Deepa Prabhu I 100% Сору Teaching Skills 16 responses 8 8 (50%) 6 5 (31.3%) 4 2 2 (12.5%) 0 (0%) 1 (6.3%) 0 2 3 4 5















16 responses



Nothing

No suggestions

Good teaching

Nil

Good

Nothing.

Never fails to grab student's attention which helps students to have a better understanding between each other.

No

Nice

Excellent

Nothing

Average

Average





## Feedback on Sub: Management Accounting















# Feedback on Faculty

# Feedback on Sub: Financial Management



































| any other suggestion? 6 responses                                                                                                                                                                                              |
|---------------------------------------------------------------------------------------------------------------------------------------------------------------------------