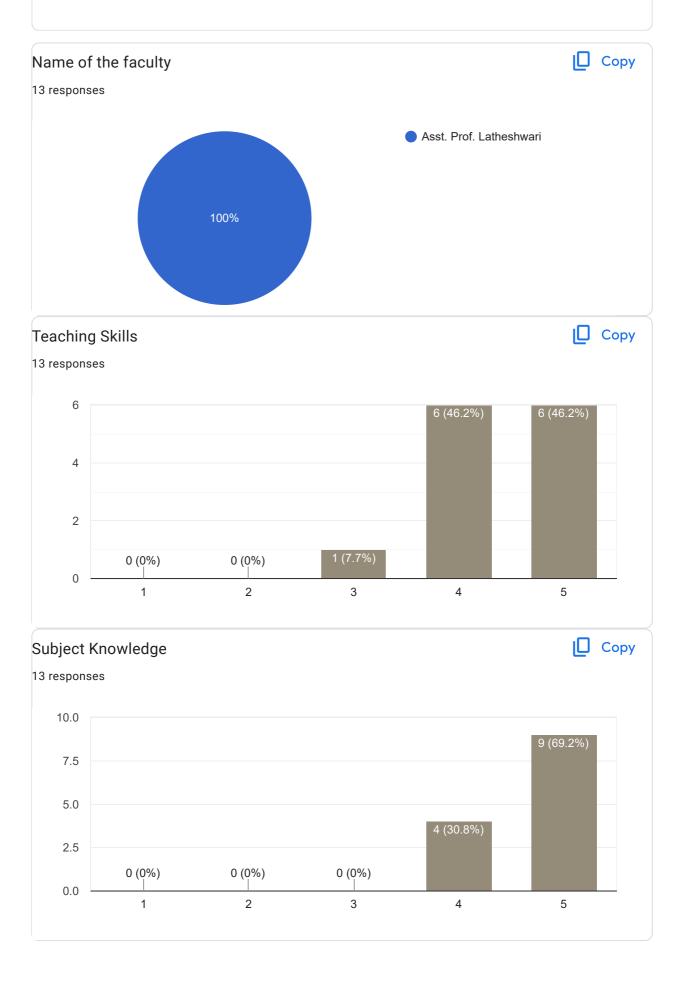

# II Sem BBA 2022-23 Feedback on Faculty 13 responses **Publish analytics** Feedback on Sub: Business Environment Сору Name of the faculty 13 responses Asst. Prof. Kavana N 100% Сору Teaching Skills 13 responses 6 6 (46.2%) 6 (46.2%) 4 2 0 (0%) 0 (0%) 0 2 1 3 4 5

Feedback on Sub: Human Resource Management