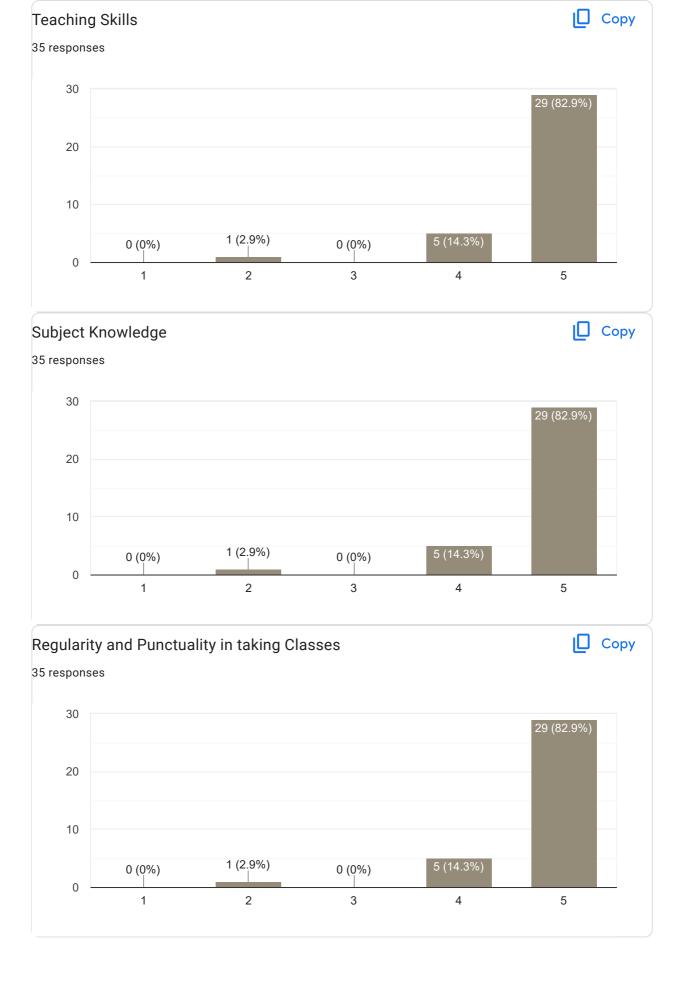

Faculty 66 responses **Publish analytics** Feedback on Sub: Business Law Сору Name of the faculty 33 responses Asst. Prof. Bhavya K 100% Сору Teaching Skills 37 responses 15 14 (37.8%) 13 (35.1%) 10 10 (27%) 5 0 (0%) 0 (0%) 0 2 3 4 5















9 responses

No suggestions needed

Good

Nothing

No

.

Good

Nothing

Ntg

No suggestions

Feedback on Faculty

Feedback on Sub: Business Law

















### Feedback on Sub: Business Research Methodology















8 responses

Nothing

No suggestions

No

Excellent

# Feedback on Faculty

Feedback on Sub: BRM















Feedback on Sub: PPA

















#### Feedback on Sub: PPA

















### Any other suggestion?

6 responses

No suggestions

No

Good

Nothing

## Feedback on Faculty

Feedback on Sub: ACMA II















Feedback on Sub: ACMA II

















Feedback on Sub: FM II

















Any other suggestion?

5 responses

Nothing

No suggestions

No

Excellent

Feedback on Faculty

Feedback on Sub: FM II















Feedback on Sub: Indirect Tax II

















#### Feedback on Sub: Indirect Tax II

















This content is neither created nor endorsed by Google. Report Abuse - Terms of Service - Privacy Policy

Google Forms

PRINCIPAL
M.I.T. FIRST GRADE COLLEGE
# F-29/1, 3rd Stage, Industrial Suburb
Fort Mohalla, Mysuru-570 008



# II Sem BBA 2022-23 Feedback on Faculty 13 responses **Publish analytics** Feedback on Sub: Business Environment Сору Name of the faculty 13 responses Asst. Prof. Kavana N 100% Сору Teaching Skills 13 responses 6 6 (46.2%) 6 (46.2%) 4 2 0