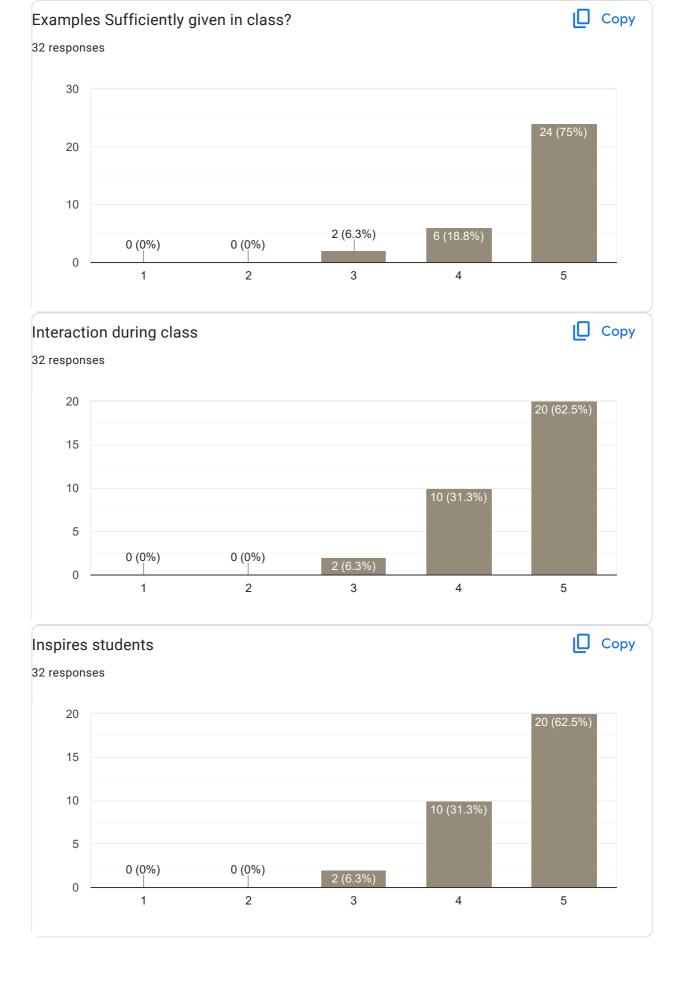

## Feedback on Faculty

## Feedback on Sub: English

This content is neither created nor endorsed by Google. Report Abuse - Terms of Service - Privacy Policy

Nice teaching ⊚ easy to understand the topic I will appreciate Reena mama 🙏 tq for teaching