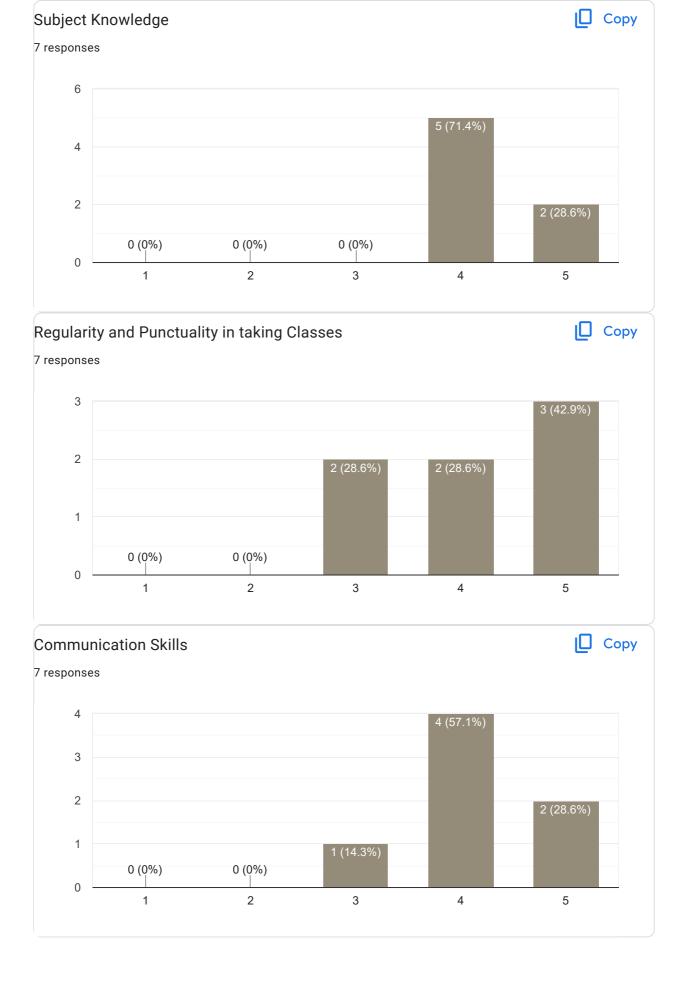

# II Sem M.com 2022-23 Feedback on Faculty 7 responses Publish analytics Feedback on Sub: Capital Market Instruments Сору Name of the faculty 7 responses Asst. Prof. Arun kumar K 100% Сору Teaching Skills 7 responses 6 6 (85.7%) 4 2 1 (14.3%) 0 (0%) 0 (0%) 0 (0%) 0 2 3 4 5

# Any other suggestion?

7 responses

Nothing

Nothing

nothing

Na