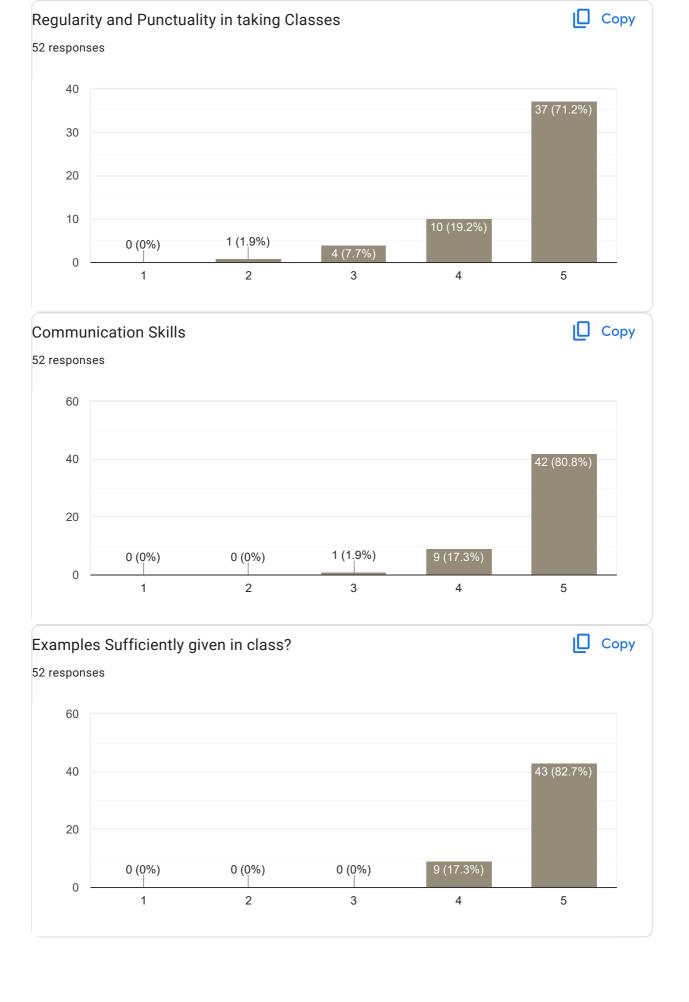

# VI Sem BBA 2022-23 Feedback on Faculty 6 responses Publish analytics Feedback on Sub: SBME Сору Name of the faculty 6 responses Asst. Prof. Supreetha S 100% Сору Teaching Skills 6 responses 4 4 (66.7%) 3 2 2 (33.3%) 1 0 (0%) 0 (0%) 0 (0%) 0 1 2 3 4 5