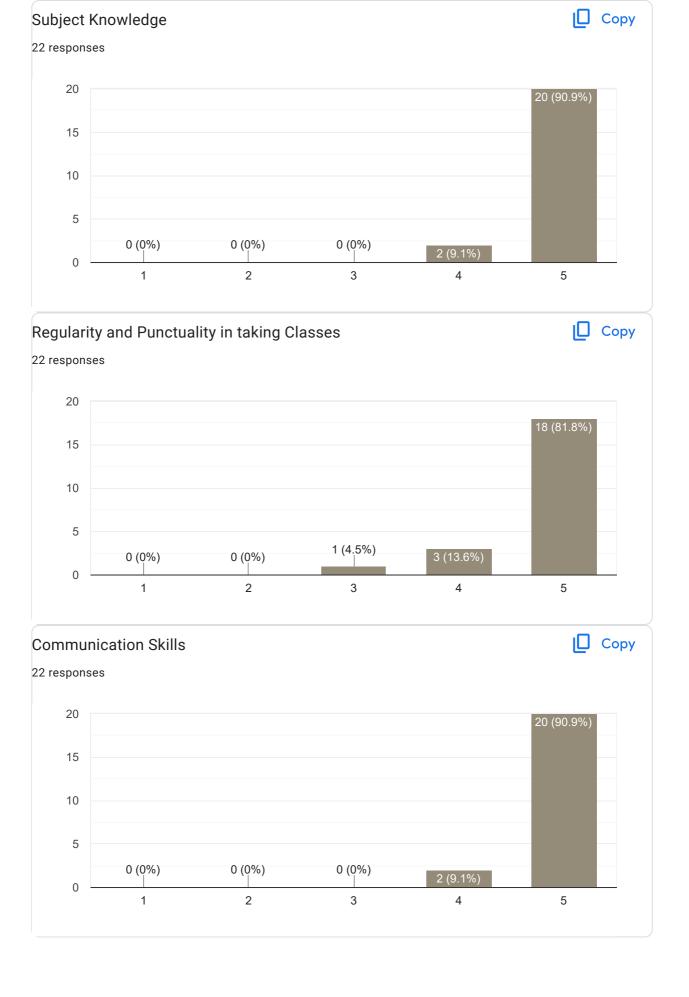

## IV Sem M.com 2022-23 Feedback on Faculty 22 responses **Publish analytics** Feedback on Sub: International Accounting Сору Name of the faculty 22 responses Dr. Sunitha S P 100% Сору Teaching Skills 22 responses 20 20 (90.9%) 15 10 5 0 (0%) 0 (0%) 0 (0%) 2 (9.1%) 0 2 3 5

Nothing

Ntg

There is no suggestion

Feedback on Faculty

Feedback on Sub: Cost management

Any other suggestion?
6 responses

Nothing

nothing