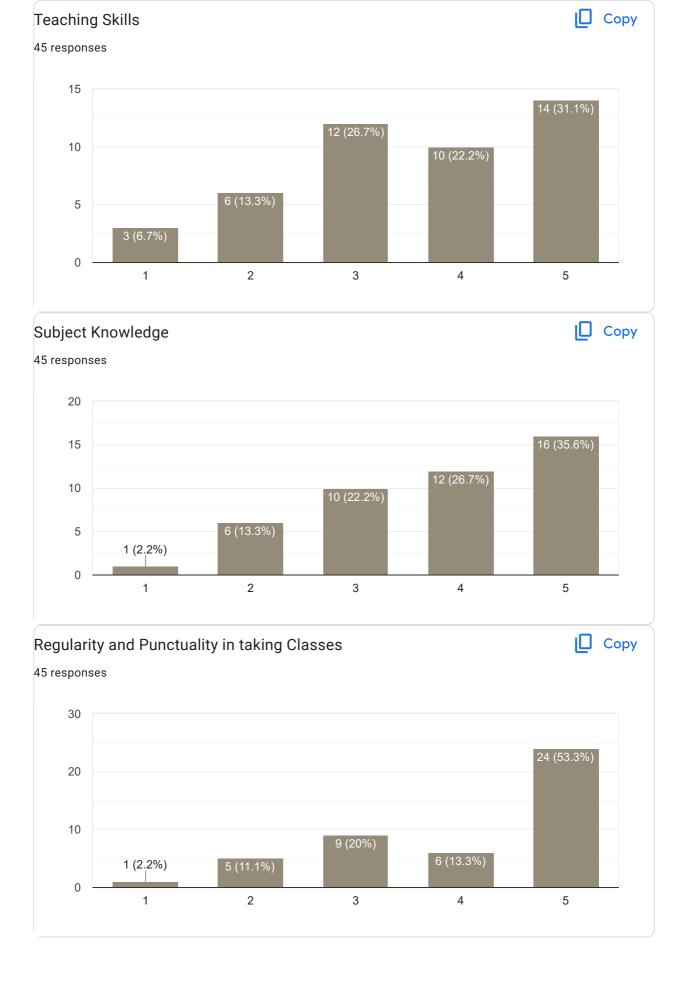

ponses **Publish analytics** Feedback on Sub: Digital Fluency Сору Name of the faculty 23 responses Asst. Prof. Vasanthi 100% Сору Teaching Skills 24 responses 30 23 (95.8%) 20 10 1 (4.2%) 0 (0%) 0 (0%) 0 (0%) 0 2 3 4 5















II Sem BCA 2022-23 Feedback on Faculty

Feedback on Sub: Financial Literacy















II Sem BCA 2022-23 Feedback on Faculty

Feedback on Sub: Financial Literacy















# Feedback on Sub: Digital Fluency













#### Feedback on Sub: Data structure













Any other suggestion?
4 responses

Give internals Marks to us

No

Demotivate The Students

Superbly..

# Feedback on Faculty

Feedback on Sub: Java

















3 responses

Please give internels marks

No



## Feedback on Faculty

### Feedback on Sub: Discrete Mathematics

















4 responses

give the marks correctly mam ,our institute is giving you correct salary they will cut means what you will do mam, for you salary is very important so for us also marks is very important

Sorry for missbehave of Last banch students. As a CR

No

Wonderful

Feedback on Faculty

Feedback on Sub: Kannada















## Feedback on Sub: English



























## Feedback on Sub: Sanskrit













## Feedback on Sub: Sports













Google Forms

Chandra Mark

M.I.T. FIRST GRADE COLLEGE # F-29/1, 3rd Stage, Industrial Suburb Fort Mohalla, Mysuru-570 008



## IV Sem BCA 2022-23 Feedback on Faculty 32 responses Publish analytics Feedback on Sub: Python Сору Name of the faculty 32 responses Asst. Prof. Arvind G 100% Сору Teaching Skills 32 responses