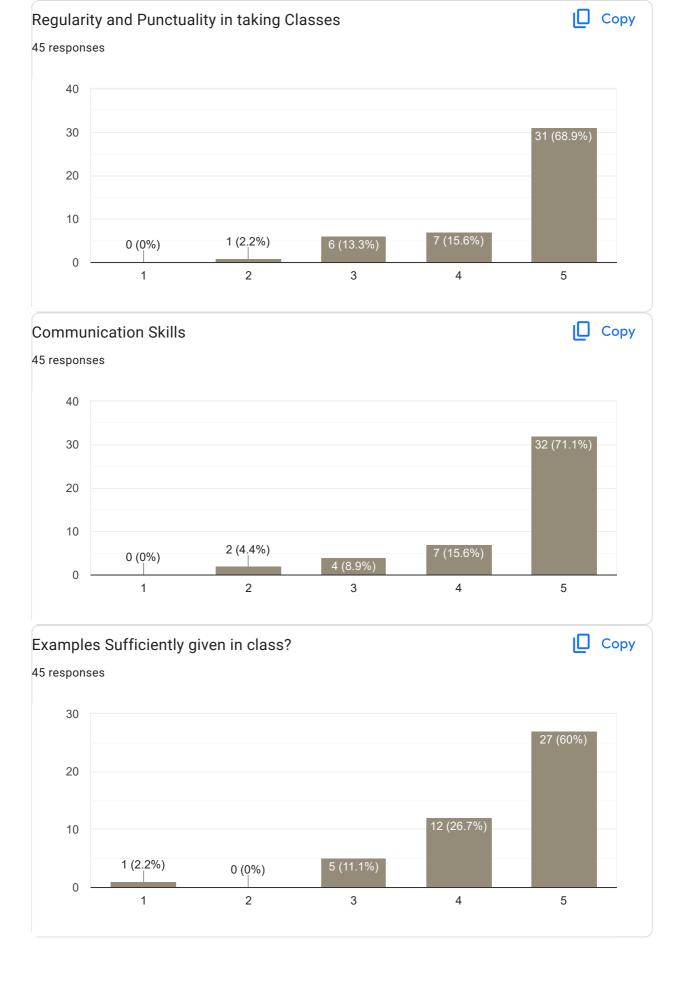

## Any other suggestion? 4 responses Nothing She is so fast while doing lessons Don't know about her! Because I'm a "HINDI" student. Ask about Dr.Gopal sir I can give feedback about him. Good teaching but lessons is not understanding to clearfiyyy

## Feedback on Faculty

## Feedback on Sub: English

This content is neither created nor endorsed by Google. Report Abuse - Terms of Service - Privacy Policy

Nice teaching ⊚ easy to understand the topic I will appreciate Reena mama 🙏 tq for teaching