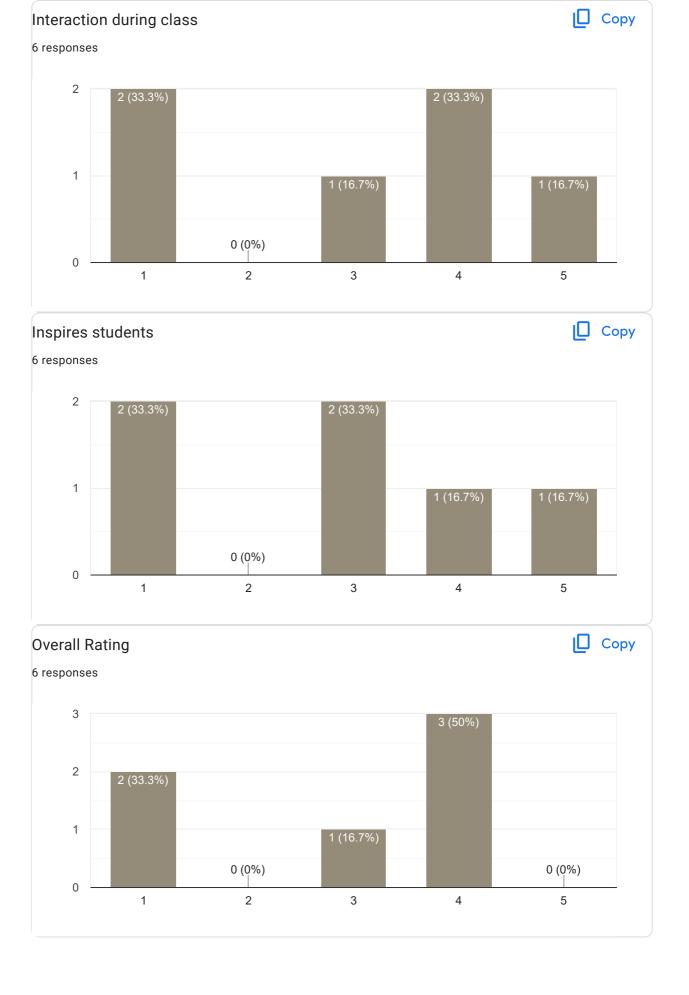

Feedback on Sub: Company Law

### Feedback on Sub: Company Law

II Sem B.Com 2022-23 Feedback on Faculty

Any other suggestion?

0 responses

No responses yet for this question.

II Sem B.Com 2022-23 Feedback on Faculty

Feedback on Sub: LPB