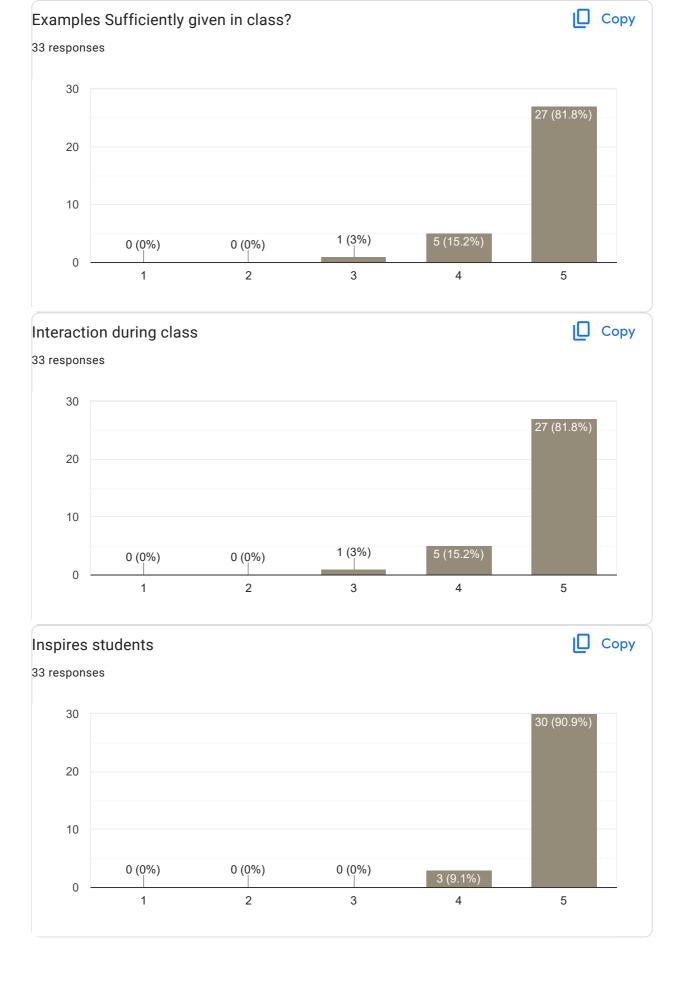

opal sir I can give feedback about him. Good teaching but lessons is not understanding to clearfiyyy

## Feedback on Faculty

## Feedback on Sub: English















This content is neither created nor endorsed by Google. Report Abuse - Terms of Service - Privacy Policy

Nice teaching ⊚ easy to understand the topic I will appreciate Reena mama 🙏 tq for teaching

to the best performance for you and your voice A

Google Forms

M.I.T. FIRST GRADE COLLEGE # F-29/1, 3rd Stage, Industrial Suburb Fort Mohalla, Mysuru-570 008



# VI Sem BCA 2022-23 Feedback on Faculty 33 responses **Publish analytics** Feedback on Sub: Web Technology Сору Name of the faculty 33 responses DR. Chandrajith M 100% Сору Teaching Skills 33 responses 30 30 (90.9%) 20 10 0 (0%) 0 (0%) 0 (0%) 3 (9.1%) 0 2 3 4 5













#### Any other suggestion?

2 responses

No

Extra Programming Classes Could Have Made

#### Feedback on Faculty

Feedback on Sub: Python















0 responses

No responses yet for this question.

Feedback on Faculty

Feedback on Sub: .NET













#### Feedback on Sub: Android











This content is neither created nor endorsed by Google. Report Abuse - Terms of Service

PRINCIPAL
M.I.T. FIRST GRADE COLLEGE
#F-29/1, 3rd Stage, Industrial Suburt
Fort Mohalla, Mysuru-570 008



# II Sem M.com 2022-23 Feedback on Faculty 7 responses Publish analytics Feedback on Sub: Capital Market Instruments Сору Name of the faculty 7 responses Asst. Prof. Arun kumar K 100% Сору Teaching Skills 7 responses 6 6 (85.7%) 4 2 1 (14.3%) 0 (0%) 0 (0%) 0 (0%) 0 2 3 4 5













# Any other