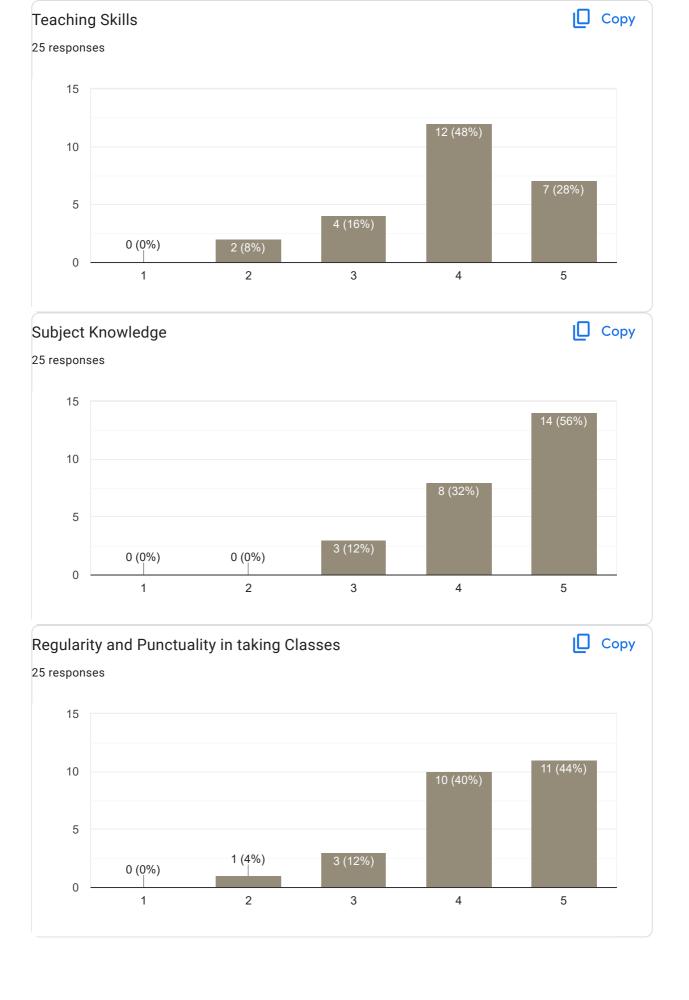

# IV Sem B.Com 2022-23 Feedback on Faculty 75 responses **Publish analytics** Feedback on Sub: Advance Corporate Accounting Сору Name of the faculty 37 responses Asst. Prof. Deepa Prabhu I 100% Сору Teaching Skills 37 responses 20 20 (54.1%) 15 12 (32.4%) 10 5 0 (0%) 2 (5.4%) 0 2 3 4 5

## Feedback on Sub: Advance Corporate Accounting

#### Feedback on Sub: Advance Corporate Accounting