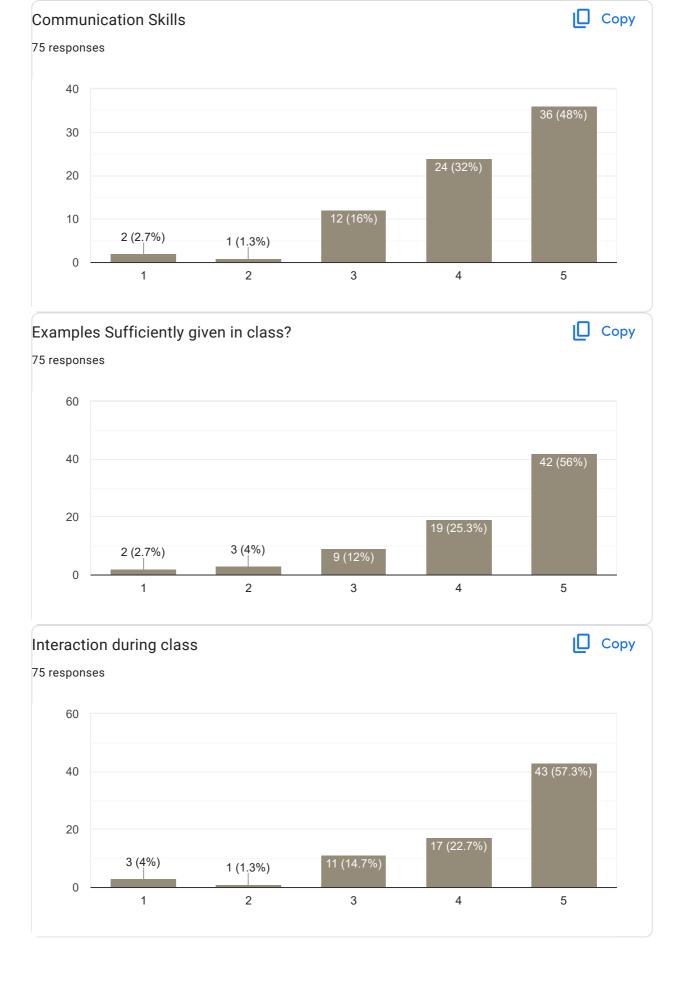

## Feedback on Sub: Indian Constitution

## Any other suggestion? 4 responses Nothing She is so fast while doing lessons Don't know about her! Because I'm a "HINDI" student. Ask about Dr.Gopal sir I can give feedback about him. Good teaching but lessons is not understanding to clearfiyyy

## Feedback on Faculty

## Feedback on Sub: English

This content is neither created nor endorsed by Google. Report Abuse - Terms of Service - Privacy Policy

Nice teaching ⊚ easy to understand the topic I will appreciate Reena mama 🙏 tq for teaching