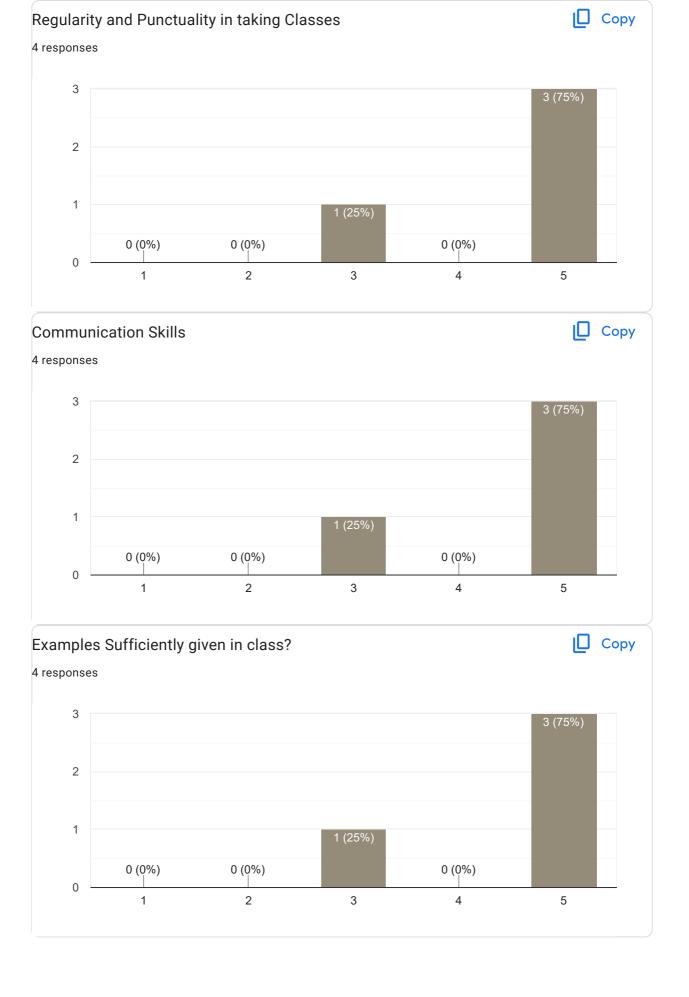

## Feedback on Faculty

## Feedback on Sub: Indian Constitution

## Any other suggestion? 4 responses Nothing She is so fast while doing lessons Don't know about her! Because I'm a "HINDI" student. Ask about Dr.Gopal sir I can give feedback about him. Good teaching but lessons is not understanding to clearfiyyy