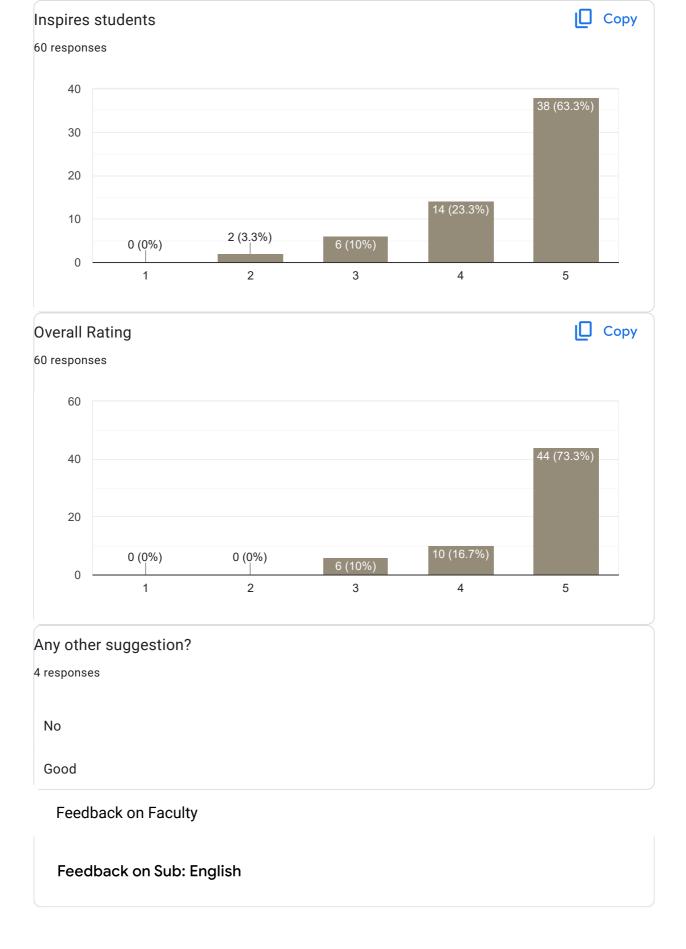

sst. Prof. Supreetha S 100% Сору Teaching Skills 42 responses 40 34 (81%) 30 20 10 2 (4.8%) 1 (2.4%) 0 (0%) 5 (11.9%) 0 2 3 5













## Any other suggestion?

5 responses

No

No issues

Plz give time to solve problems

Nothing 🤪

II Sem B.Com 2022-23 Feedback on Faculty

Feedback on Sub: Financial Accounting II















Feedback on Sub: Company Law

















### Feedback on Sub: Company Law

















II Sem B.Com 2022-23 Feedback on Faculty

















Any other suggestion?

0 responses

No responses yet for this question.

II Sem B.Com 2022-23 Feedback on Faculty

Feedback on Sub: LPB

















#### Feedback on Sub: Economics

















### Any other suggestion?

2 responses

Good

No

### Feedback on Faculty

Feedback on Sub: EVS



























### Feedback on Faculty

### Feedback on Sub: Sports















Feedback on Sub: Hindi















II Sem B.Com 2022-23 Feedback on Faculty

Feedback on Sub: Sanskrit

















Any other suggestion?

0 responses

No responses yet for this question.

II Sem B.Com 2022-23 Feedback on Faculty

Feedback on Sub: Kannada















This content is neither created nor endorsed by Google. Report Abuse - Terms of Service - Privacy Policy

Google Forms

PRINCIPAL
M.I.T. FIRST GRADE COLLEGE
# F-29/1, 3rd Stage, Industrial Suburb
Fort Mohalla, Mysuru-570 008



# IV Sem B.Com 2022-23 Feedback on Faculty 75 responses **Publish analytics** Feedback on Sub: Advance Corporate Accounting Сору Name of the faculty 37 responses Asst. Prof. Deepa Prabhu I 100% Сору Teaching Skil