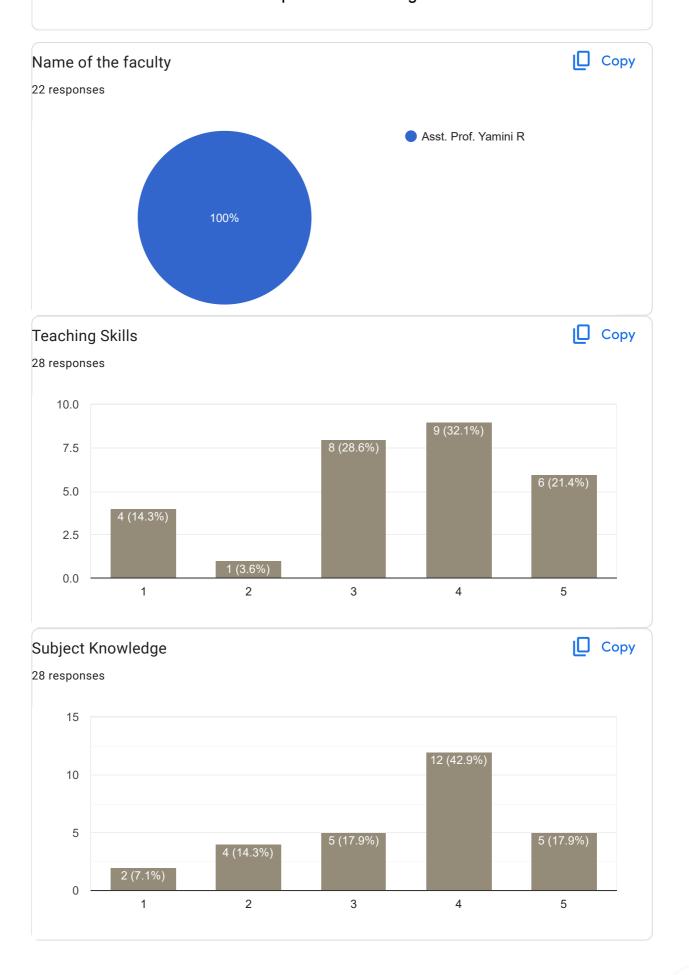

er suggestion?

0 responses

No responses yet for this question.

II Sem B.Com 2022-23 Feedback on Faculty

Feedback on Sub: Kannada















This content is neither created nor endorsed by Google. Report Abuse - Terms of Service - Privacy Policy

Google Forms

PRINCIPAL
M.I.T. FIRST GRADE COLLEGE
# F-29/1, 3rd Stage, Industrial Suburb
Fort Mohalla, Mysuru-570 008



# IV Sem B.Com 2022-23 Feedback on Faculty 75 responses **Publish analytics** Feedback on Sub: Advance Corporate Accounting Сору Name of the faculty 37 responses Asst. Prof. Deepa Prabhu I 100% Сору Teaching Skills 37 responses 20 20 (54.1%) 15 12 (32.4%) 10 5 0 (0%) 2 (5.4%) 0 2 3 4 5















## Feedback on Sub: Advance Corporate Accounting





















#### Feedback on Sub: Advance Corporate Accounting















#### Feedback on Sub: Costing Methods and Techniques

















#### Feedback on Sub: Costing Methods and Techniques















Feedback on Sub: Costing Methods and Techniques















| Any other suggestion? |  |
|-----------------------|--|
| 4 responses           |  |
| No                    |  |
| Excellent             |  |
| Thanks                |  |

## Feedback on Sub: Business Regulatory Framework

















## Feedback on Sub: Business Regulatory Framework

















Any other suggestion? 12 responses Nothing No Very good Need to learn how to communicate with students and stop targeting students and need to stop judging students characters. Need to learn how communicate with students and stop targeting students and need to stop judging th