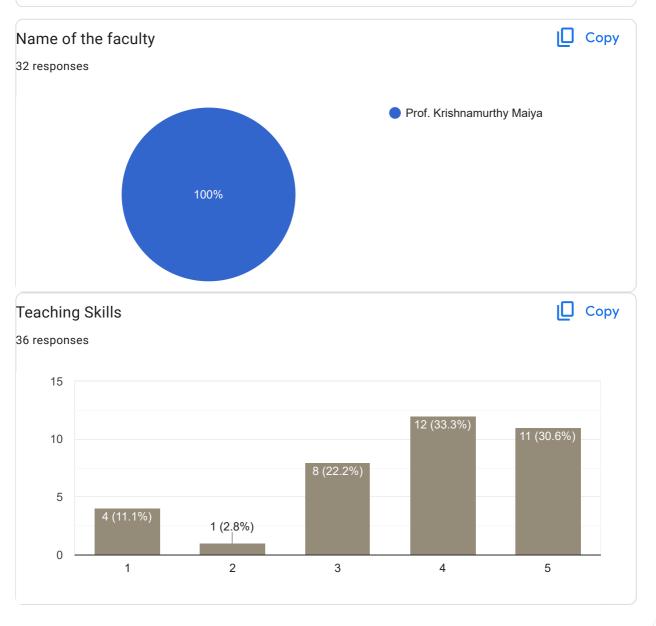

Sem B.Com 2022-23 Feedback on Faculty

Feedback on Sub: Kannada















This content is neither created nor endorsed by Google. Report Abuse - Terms of Service - Privacy Policy

Google Forms

PRINCIPAL
M.I.T. FIRST GRADE COLLEGE
# F-29/1, 3rd Stage, Industrial Suburb
Fort Mohalla, Mysuru-570 008



# IV Sem B.Com 2022-23 Feedback on Faculty 75 responses **Publish analytics** Feedback on Sub: Advance Corporate Accounting Сору Name of the faculty 37 responses Asst. Prof. Deepa Prabhu I 100% Сору Teaching Skills 37 responses 20 20 (54.1%) 15 12 (32.4%) 10 5 0 (0%) 2 (5.4%) 0 2 3 4 5















## Feedback on Sub: Advance Corporate Accounting





















#### Feedback on Sub: Advance Corporate Accounting















#### Feedback on Sub: Costing Methods and Techniques

















#### Feedback on Sub: Costing Methods and Techniques















Feedback on Sub: Costing Methods and Techniques















| Any other suggestion? |  |
|-----------------------|--|
| 4 responses           |  |
| No                    |  |
| Excellent             |  |
| Thanks                |  |

## Feedback on Sub: Business Regulatory Framework

















## Feedback on Sub: Business Regulatory Framework

















Any other suggestion? 12 responses Nothing No Very good Need to learn how to communicate with students and stop targeting students and need to stop judging students characters. Need to learn how communicate with students and stop targeting students and need to stop judging the students characters Not like harshith sir Very good communication