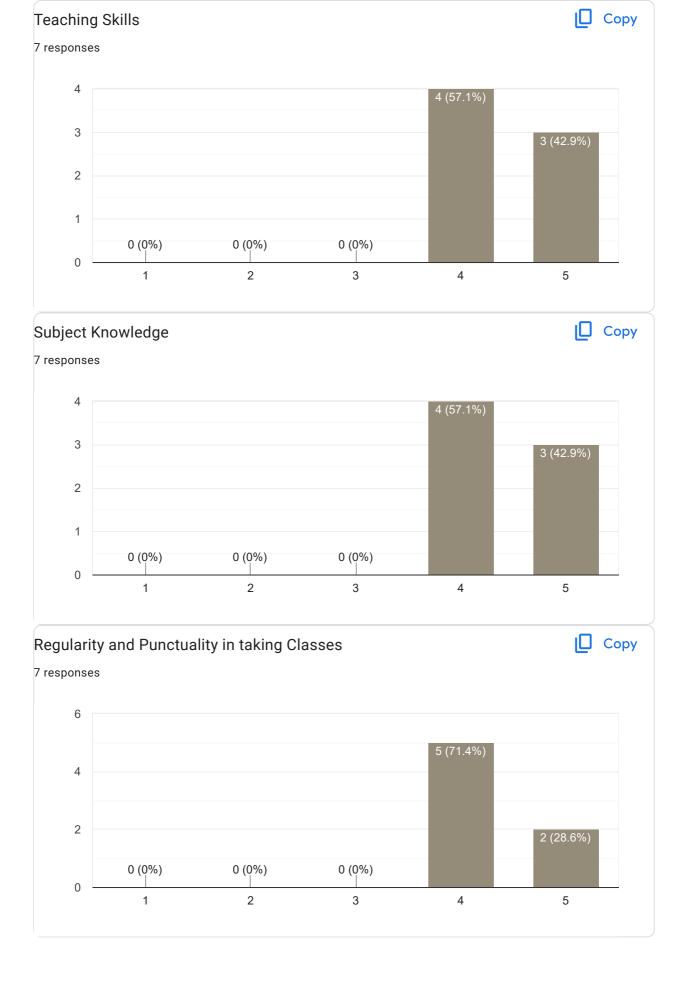

# II Sem M.com 2022-23 Feedback on Faculty 7 responses Publish analytics Feedback on Sub: Capital Market Instruments Сору Name of the faculty 7 responses Asst. Prof. Arun kumar K 100% Сору Teaching Skills 7 responses 6 6 (85.7%) 4 2 1 (14.3%) 0 (0%) 0 (0%) 0 (0%) 0 2 3 4 5

# Any other suggestion?

7 responses

Nothing

Nothing

nothing

Na