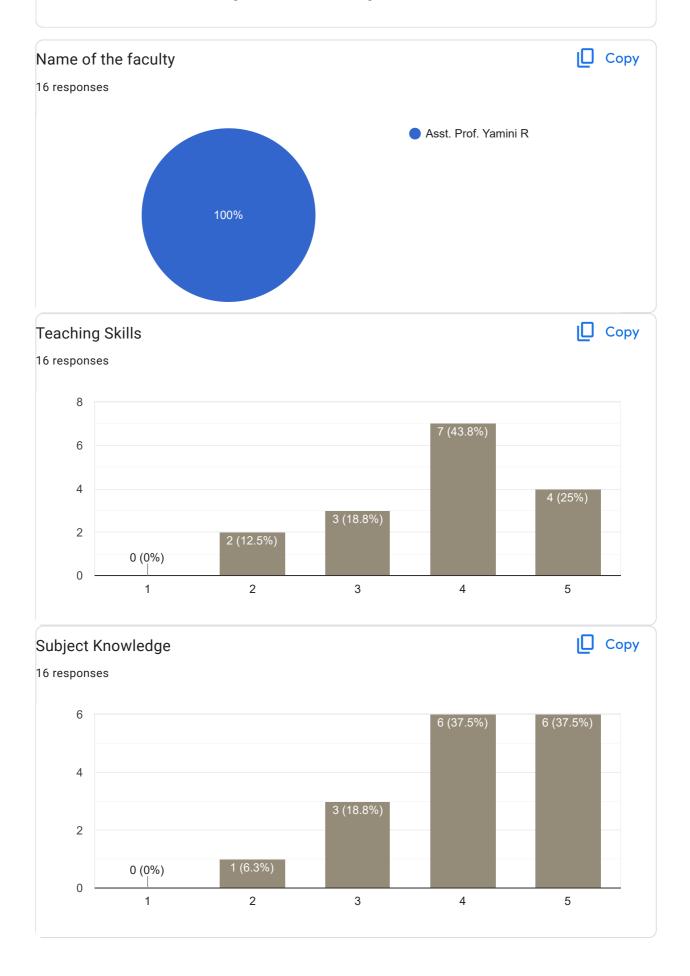

underline{Report \ Abuse} - \underline{Terms \ of \ Service} - \underline{Privacy \ Policy}$ 

Google Forms

PRINCIPAL
M.I.T. FIRST GRADE COLLEGE
# F-29/1, 3rd Stage, Industrial Suburb
Fort Mohalla, Mysuru-570 008





# IV Sem BBA 2022-23 Feedback on Faculty 16 responses **Publish analytics** Feedback on Sub: Management Accounting Сору Name of the faculty 16 responses Asst. Prof. Deepa Prabhu I 100% Сору Teaching Skills 16 responses 8 8 (50%) 6 5 (31.3%) 4 2 2 (12.5%) 0 (0%) 1 (6.3%) 0 2 3 4 5















16 responses



Nothing

No suggestions

Good teaching

Nil

Good

Nothing.

Never fails to grab student's attention which helps students to have a better understanding between each other.

No

Nice

Excellent

Nothing

Average

Average





## Feedback on Sub: Management Accounting















# Feedback on Faculty

# Feedback on Sub: Financial Management



































| any other suggestion? 6 responses                                                                                                                                                                                              |
|--------------------------------------------------------------------------------------------------------------------------------------------------------------------------------------------------------------------------------|
|                                                                                                                                                                                                                                |
| Amazi