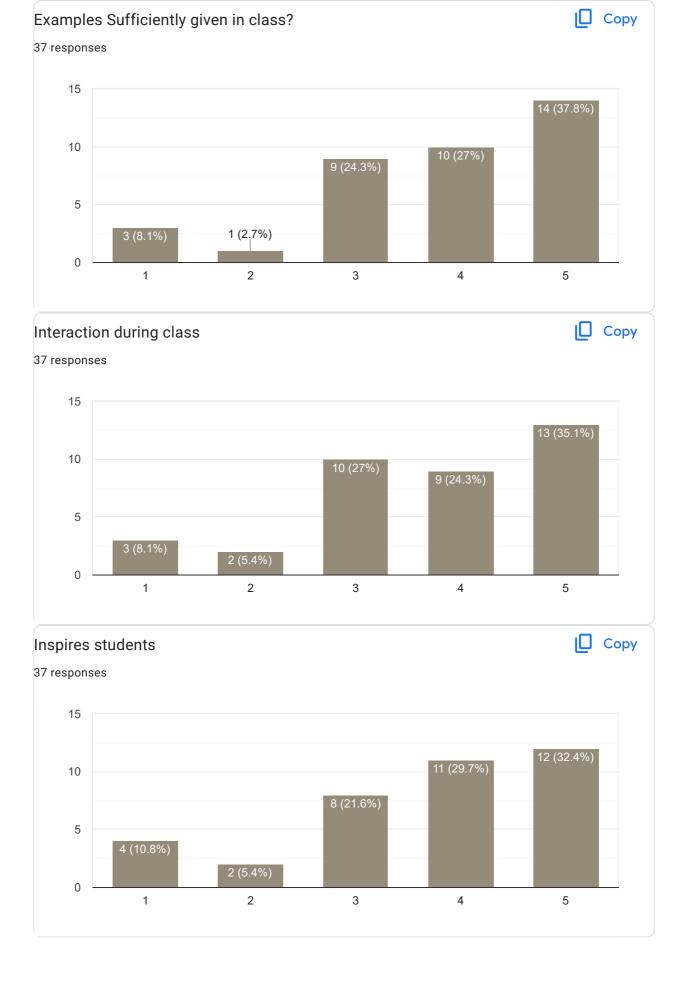

om 2022-23 Feedback on Faculty

Feedback on Sub: Kannada















This content is neither created nor endorsed by Google. Report Abuse - Terms of Service - Privacy Policy

Google Forms

PRINCIPAL
M.I.T. FIRST GRADE COLLEGE
# F-29/1, 3rd Stage, Industrial Suburb
Fort Mohalla, Mysuru-570 008



# IV Sem B.Com 2022-23 Feedback on Faculty 75 responses **Publish analytics** Feedback on Sub: Advance Corporate Accounting Сору Name of the faculty 37 responses Asst. Prof. Deepa Prabhu I 100% Сору Teaching Skills 37 responses 20 20 (54.1%) 15 12 (32.4%) 10 5 0 (0%) 2 (5.4%) 0 2 3 4 5















## Feedback on Sub: Advance Corporate Accounting





















#### Feedback on Sub: Advance Corporate Accounting















#### Feedback on Sub: Costing Methods and Techniques

















#### Feedback on Sub: Costing Methods and Techniques















Feedback on Sub: Costing Methods and Techniques















| Any other suggestion? |  |
|-----------------------|--|
| 4 responses           |  |
| No                    |  |
| Excellent             |  |
| Thanks                |  |

## Feedback on Sub: Business Regulatory Framework

















## Feedback on Sub: Business Regulatory Framework

















Any other suggestion? 12 responses Nothing No Very good Need to learn how to communicate with students and stop targeting students and need to stop judging students characters. Need to learn how communicate with students and stop targeting students and need to stop judging the students characters Not like harshith sir Very good communication Thanks N