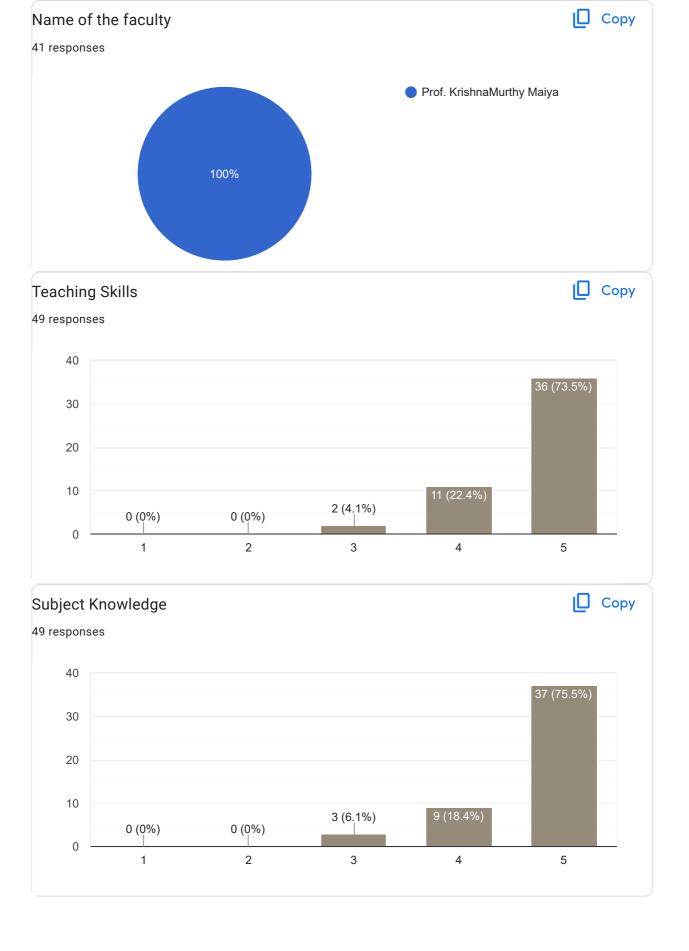

# IV Sem B.Com 2022-23 Feedback on Faculty 75 responses **Publish analytics** Feedback on Sub: Advance Corporate Accounting Сору Name of the faculty 37 responses Asst. Prof. Deepa Prabhu I 100% Сору Teaching Skills 37 responses 20 20 (54.1%) 15 12 (32.4%) 10 5 0 (0%) 2 (5.4%) 0 2 3 4 5

## Feedback on Sub: Advance Corporate Accounting

#### Feedback on Sub: Advance Corporate Accounting