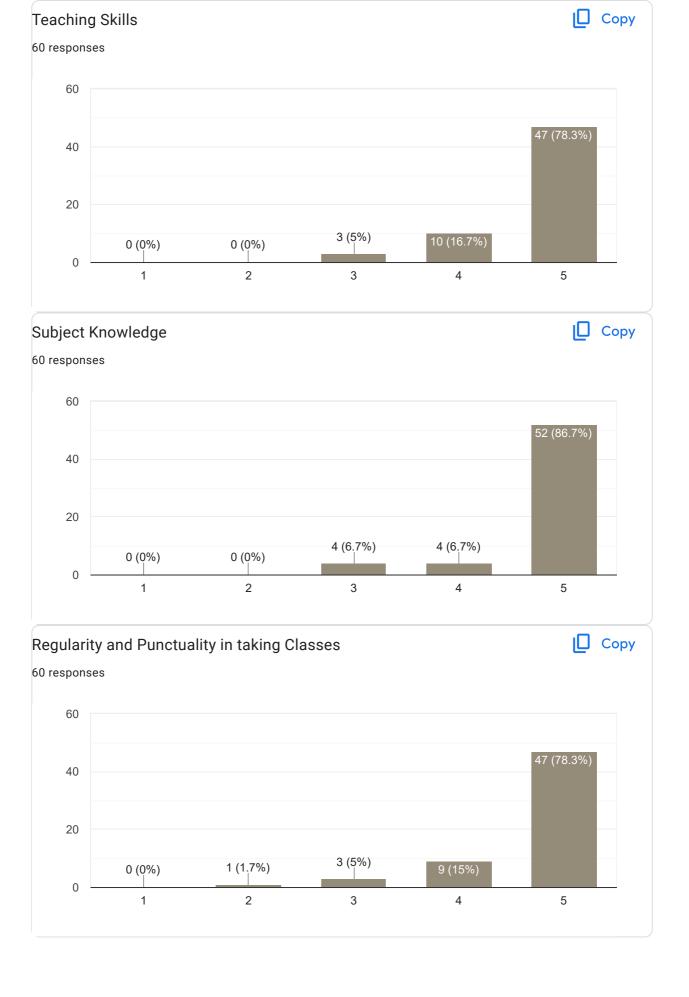

ponses Asst. Prof. Supreetha S 100% Сору Teaching Skills 42 responses 40 34 (81%) 30 20 10 2 (4.8%) 1 (2.4%) 0 (0%) 5 (11.9%) 0 2 3 5













## Any other suggestion?

5 responses

No

No issues

Plz give time to solve problems

Nothing 🤪

II Sem B.Com 2022-23 Feedback on Faculty

Feedback on Sub: Financial Accounting II















Feedback on Sub: Company Law

















### Feedback on Sub: Company Law

















II Sem B.Com 2022-23 Feedback on Faculty

















Any other suggestion?

0 responses

No responses yet for this question.

II Sem B.Com 2022-23 Feedback on Faculty

Feedback on Sub: LPB

















#### Feedback on Sub: Economics

















### Any other suggestion?

2 responses

Good

No

### Feedback on Faculty

Feedback on Sub: EVS



























### Feedback on Faculty

### Feedback on Sub: Sports















Feedback on Sub: Hindi















II Sem B.Com 2022-23 Feedback on Faculty

Feedback on Sub: Sanskrit

















Any other suggestion?

0 responses

No responses yet for this question.

II Sem B.Com 2022-23 Feedback on Faculty

Feedback on Sub: Kannada















This content is neither created nor endorsed by Google. Report Abuse - Terms of Service - Privacy Policy

Google Forms

PRINCIPAL
M.I.T. FIRST GRADE COLLEGE
# F-29/1, 3rd Stage, Industrial Suburb
Fort Mohalla, Mysuru-570 008



# IV Sem B.Com 2022-23 Feedback on Faculty 75 responses **Publish analytics** Feedback on Sub: Advance Corporate Accounting Сору Name of the faculty 37 responses Asst. Prof. Deepa Prabhu I 100% Сору Teach