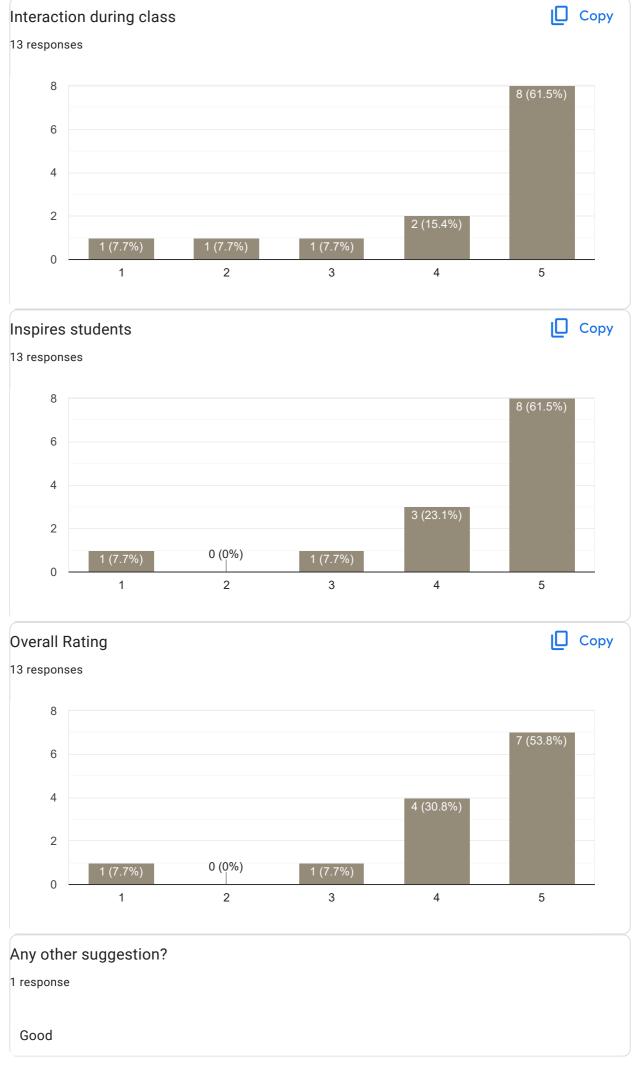

### Feedback on Sub: Sports

Feedback on Sub: Hindi

II Sem B.Com 2022-23 Feedback on Faculty

Feedback on Sub: Sanskrit

Any other suggestion?

0 responses

No responses yet for this question.

II Sem B.Com 2022-23 Feedback on Faculty