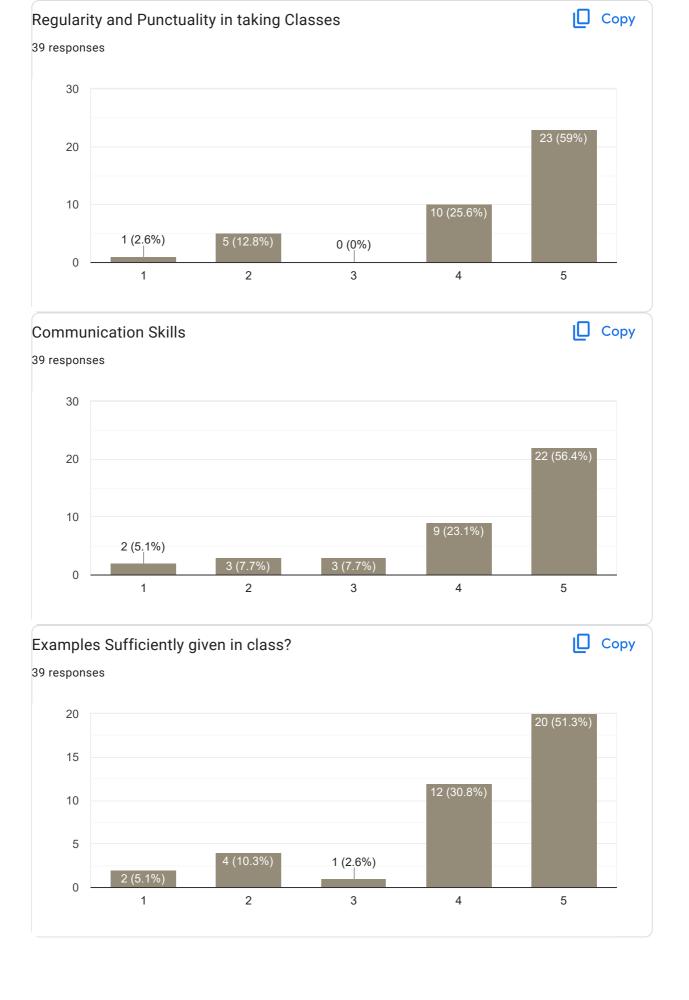

A 2022-23 Feedback on Faculty

Feedback on Sub: Financial Literacy















# Feedback on Sub: Digital Fluency













#### Feedback on Sub: Data structure













Any other suggestion?
4 responses

Give internals Marks to us

No

Demotivate The Students

Superbly..

# Feedback on Faculty

Feedback on Sub: Java

















3 responses

Please give internels marks

No



## Feedback on Faculty

### Feedback on Sub: Discrete Mathematics

















4 responses

give the marks correctly mam ,our institute is giving you correct salary they will cut means what you will do mam, for you salary is very important so for us also marks is very important

Sorry for missbehave of Last banch students. As a CR

No

Wonderful

Feedback on Faculty

Feedback on Sub: Kannada















## Feedback on Sub: English



























## Feedback on Sub: Sanskrit













## Feedback on Sub: Sports













Google Forms

Chandra Mark

M.I.T. FIRST GRADE COLLEGE # F-29/1, 3rd Stage, Industrial Suburb Fort Mohalla, Mysuru-570 008



## IV Sem BCA 2022-23 Feedback on Faculty 32 responses Publish analytics Feedback on Sub: Python Сору Name of the faculty 32 responses Asst. Prof. Arvind G 100% Сору Teaching Skills 32 responses 20 19 (59.4%) 15 10 10 (31.3%) 5 1 (3.1%) 0 (0%) 2 (6.3%) 0 2 3 4 5













## Any other suggestion?

5 responses

noo

Nothing

I will except more

No

Nice teaching experience easy understanding the points

## Feedback on Faculty

## Feedback on Sub: Operating System

















# Any other suggestion? 6 responses no Not