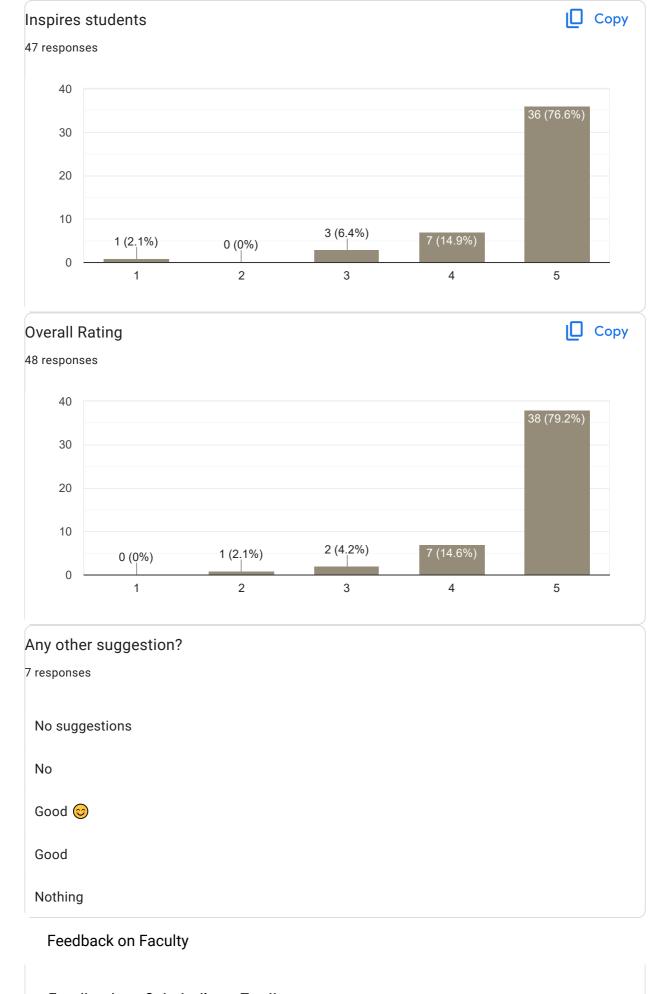

0 2 3 4 5















9 responses

No suggestions needed

Good

Nothing

No

.

Good

Nothing

Ntg

No suggestions

Feedback on Faculty

Feedback on Sub: Business Law

















### Feedback on Sub: Business Research Methodology















8 responses

Nothing

No suggestions

No

Excellent

# Feedback on Faculty

Feedback on Sub: BRM















Feedback on Sub: PPA

















#### Feedback on Sub: PPA

















### Any other suggestion?

6 responses

No suggestions

No

Good

Nothing

## Feedback on Faculty

Feedback on Sub: ACMA II















Feedback on Sub: ACMA II

















Feedback on Sub: FM II

















Any other suggestion?

5 responses

Nothing

No suggestions

No

Excellent

Feedback on Faculty

Feedback on Sub: FM II















Feedback on Sub: Indirect Tax II

















#### Feedback on Sub: Indirect Tax II

















This content is neither created nor endorsed by Google. Report Abuse - Terms of Service - Privacy Policy

Google Forms

PRINCIPAL
M.I.T. FIRST GRADE COLLEGE
# F-29/1, 3rd Stage, Industrial Suburb
Fort Mohalla, Mysuru-570 008



# II Sem BBA 2022-23 Feedback on Faculty 13 responses **Publish analytics** Feedback on Sub: Business Environment Сору Name of the faculty 13 responses Asst. Prof. Kavana N 100% Сору Teaching Skills 13 responses 6 6 (46.2%) 6 (46.2%) 4 2 0 (0%) 0 (0%) 0 2 1 3 4 5













Feedback on Sub: Human Resource Management





























#### Feedback on Sub: Economics











## Feedback on Sub: EVS













# Feedback on Sub: English