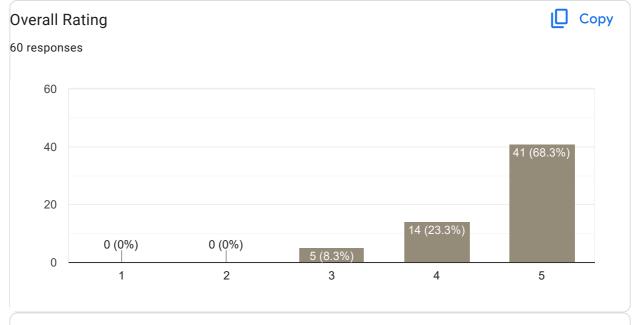

60 responses Publish analytics Feedback on Sub: Financial Accounting II Сору Name of the faculty 41 responses Asst. Prof. Supreetha S 100% Сору Teaching Skills 42 responses 40 34 (81%) 30 20 10 2 (4.8%) 1 (2.4%) 0 (0%) 5 (11.9%) 0 2 3 5













## Any other suggestion?

5 responses

No

No issues

Plz give time to solve problems

Nothing 🤪

II Sem B.Com 2022-23 Feedback on Faculty

Feedback on Sub: Financial Accounting II















Feedback on Sub: Company Law

















### Feedback on Sub: Company Law

















II Sem B.Com 2022-23 Feedback on Faculty

















Any other suggestion?

0 responses

No responses yet for this question.

II Sem B.Com 2022-23 Feedback on Faculty

Feedback on Sub: LPB

















#### Feedback on Sub: Economics

















### Any other suggestion?

2 responses

Good

No

### Feedback on Faculty

Feedback on Sub: EVS



























### Feedback on Faculty

### Feedback on Sub: Sports















Feedback on Sub: Hindi















II Sem B.Com 2022-23 Feedback on Faculty

Feedback on Sub: Sanskrit

















Any other suggestion?

0 responses

No responses yet for this question.

II Sem B.Com 2022-23 Feedback on Faculty

Feedback on Sub: Kannada















This content is neither created nor endorsed by Google. Report Abuse - Terms of Service - Privacy Policy

Google Forms

PRINCIPAL
M.I.T. FIRST GRADE COLLEGE
# F-29/1, 3rd Stage, Industrial Suburb
Fort Mohalla, Mysuru-570 008



# IV Sem B.Com 2022-23 Feedback on Faculty 75 responses **Publish analytics** Feedback on Sub: Advanc