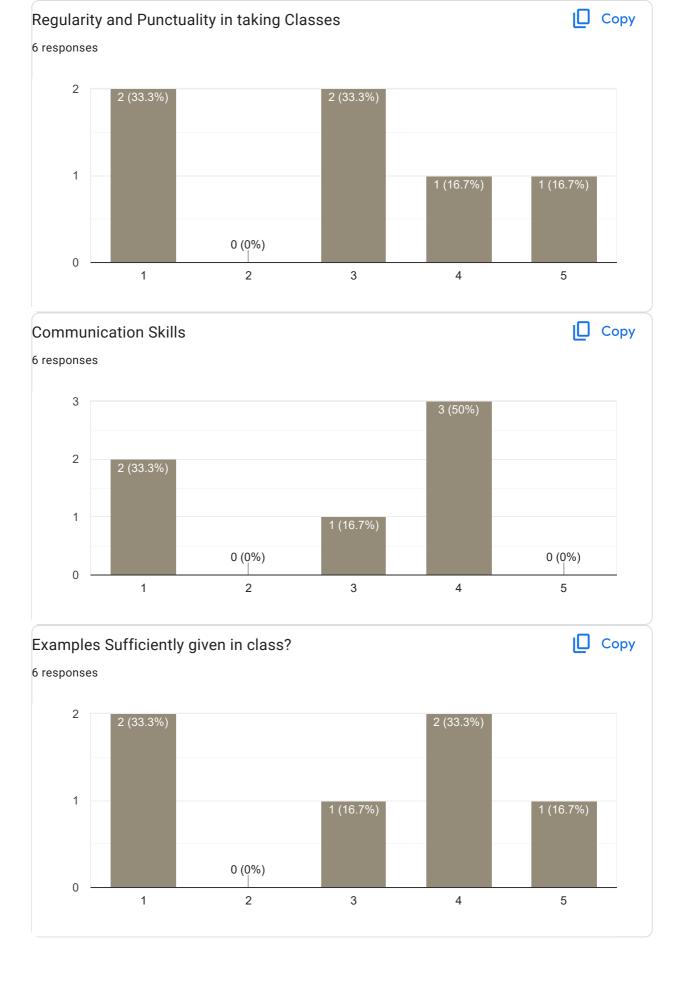

Feedback on Sub: Company Law

### Feedback on Sub: Company Law

II Sem B.Com 2022-23 Feedback on Faculty

Any other suggestion?

0 responses

No responses yet for this question.

II Sem B.Com 2022-23 Feedback on Faculty

Feedback on Sub: LPB