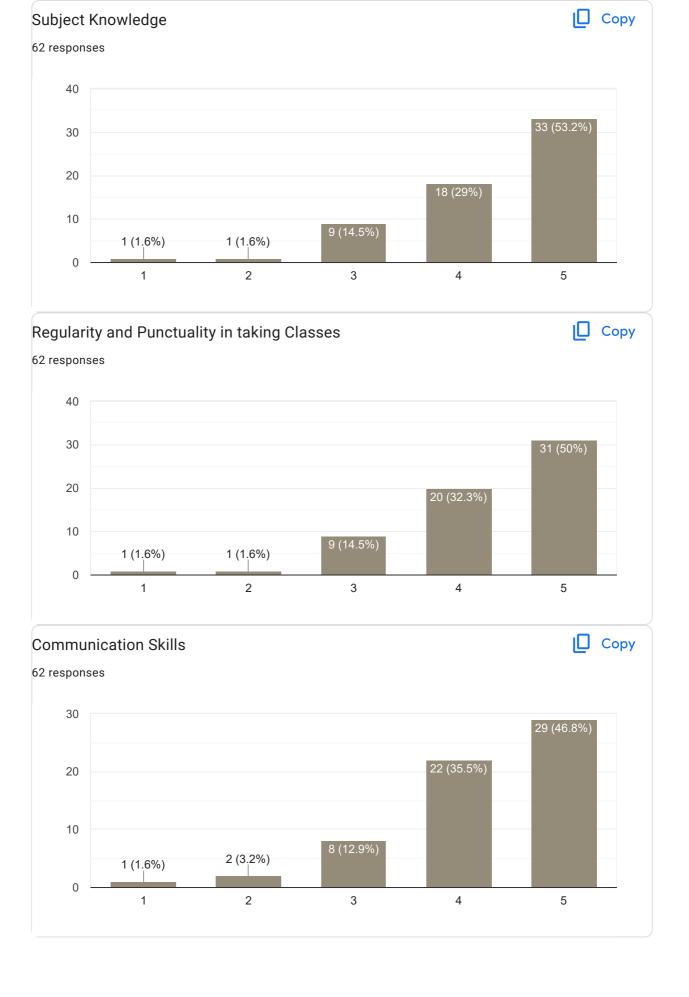

te with students and stop targeting students and need to stop judging students characters. Need to learn how communicate with students and stop targeting students and need to stop judging the students characters Not like harshith sir Very good communication Thanks No Not bad

# Feedback on Faculty

Feedback on Sub: COI

















11 responses

Nothing

No

Good

Best teacher in vipul life

Thanks

No

Good

Excellent

He does not have any good communication skill or good teaching skill



# Feedback on Sub: English















#### Feedback on Sub: Financial Education and Investment awareness















8 responses

Nothing

No

Thanks

No

Good in teaching

Good

# Feedback on Faculty

Feedback on Sub: Hindi































#### Feedback on Sub: Kannada

















12 responses

No

Nothing

V good

Need to improve

No

Can be better

Excellent

# Feedback on Faculty

# Feedback on Sub: Kannada















This content is neither created nor endorsed by Google. Report Abuse - Terms of Service - Privacy Policy

Google Forms

PRINCIPAL
M.I.T. FIRST GRADE COLLEGE
# F-29/1, 3rd Stage, Industrial Suburb
Fort Mohalla, Mysuru-570 008





# VI Sem B.Com 2022-23 Feedback on Faculty 66 responses **Publish analytics** Feedback on Sub: Business Law Сору Name of the faculty 33 responses Asst. Prof. Bhavya K 100% Сору Teaching Skills 37 responses 15 14 (37.8%) 13 (35.1%) 10 10 (27%) 5 0 (0%) 0 (0%) 0 2 3 4 5















9 responses

No suggestions needed

Good

Nothing

No

.

Good

Nothing

Ntg

No suggestions

Feedback on Faculty

Feedback on Su