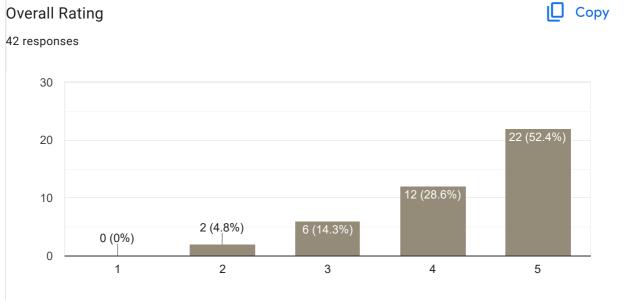

# Feedback on Faculty

Feedback on Sub: COI

11 responses

Nothing

No

Good

Best teacher in vipul life

Thanks

No

Good

Excellent

He does not have any good communication skill or good teaching skill