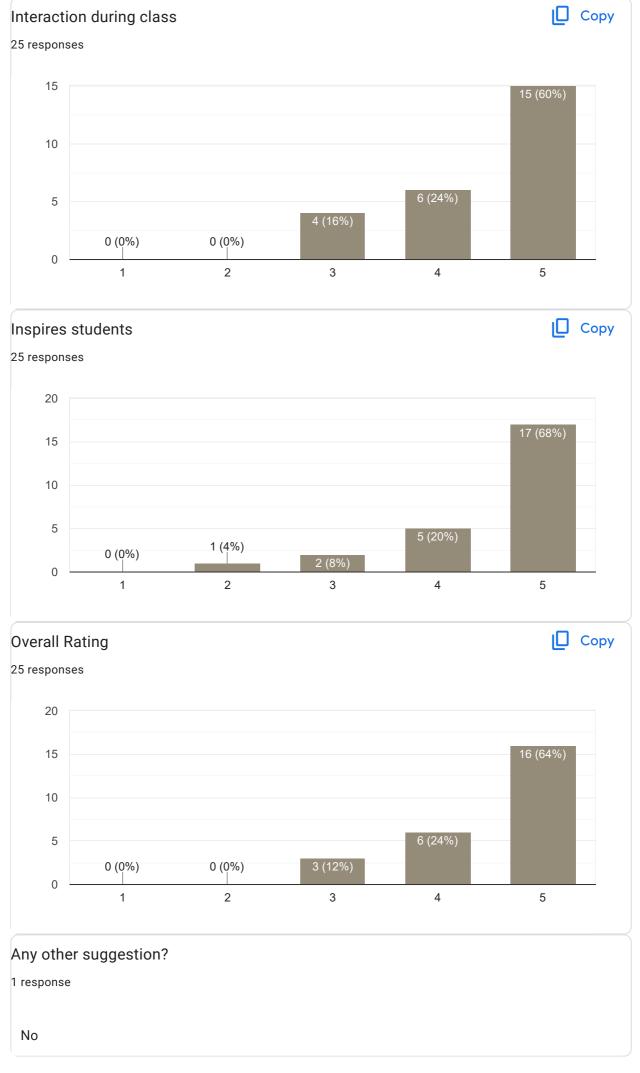

xcellent Faculty.

No

Overall satisfied with her teaching. There is not even a single problem from her side.

No suggestion only feedback : Good motivator for life

This content is neither created nor endorsed by Google. Report Abuse - Terms of Service - Privacy Policy

Google Forms







# II Sem BCA 2022-23 Feedback on Faculty 45 responses **Publish analytics** Feedback on Sub: Digital Fluency Сору Name of the faculty 23 responses Asst. Prof. Vasanthi 100% Сору Teaching Skills 24 responses 30 23 (95.8%) 20 10 1 (4.2%) 0 (0%) 0 (0%) 0 (0%) 0 2 3 4 5















II Sem BCA 2022-23 Feedback on Faculty

Feedback on Sub: Financial Literacy















II Sem BCA 2022-23 Feedback on Faculty

Feedback on Sub: Financial Literacy















# Feedback on Sub: Digital Fluency













#### Feedback on Sub: Data structure













Any other suggestion?
4 responses

Give internals Marks to us

No

Demotivate The Students

Superbly..

# Feedback on Faculty

Feedback on Sub: Java

















3 responses

Please give internels marks

No



## Feedback on Faculty

### Feedback on Sub: Discrete Mathematics

















4 responses

give the marks correctly mam ,our institute is giving you correct salary they will cut means what you will do mam, for you salary is very important so for us also marks is very important

Sorry for missbehave of Last banch students. As a CR

No

Wonderful

Feedback on Faculty

Feedback on Sub: Kannada















## Feedback on Sub: English



























## Feedback on Sub: Sanskrit













## Feedback on Sub: S