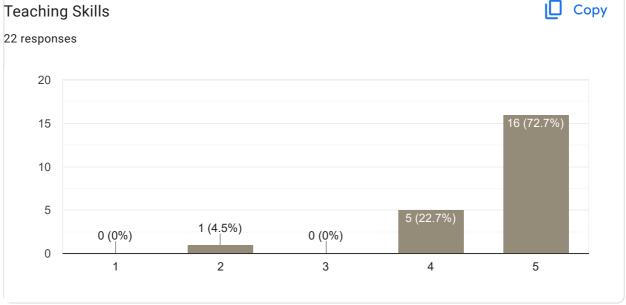

ent is neither created nor endorsed by Google. Report Abuse - Terms of Service - Privacy Policy

Google Forms

PRINCIPAL
M.I.T. FIRST GRADE COLLEGE
# F-29/1, 3rd Stage, industrial Suburb
Fort Mohalla, Mysuru-570 008



## IV Sem M.com 2022-23 Feedback on Faculty 22 responses **Publish analytics** Feedback on Sub: International Accounting Сору Name of the faculty 22 responses Dr. Sunitha S P 100% Сору Teaching Skills 22 responses 20 20 (90.9%) 15 10 5 0 (0%) 0 (0%) 0 (0%) 2 (9.1%) 0 2 3 5















Nothing

Ntg

There is no suggestion

Feedback on Faculty

Feedback on Sub: Cost management





























Any other suggestion?
6 responses

Nothing

nothing

There is no suggestion

All students are same.

## Feedback on Faculty

## Feedback on Sub: Corporate tax planning

















This content is neither created nor endorsed by Google. Report Abuse - Terms of Service - Privacy Policy

Google Forms

PRINCIPAL
M.I.T. FIRST GRADE COLLEGE
# F-29/1, 3rd Stage, Industrial Suburb
Fort Mohalla, Mysuru-570 008