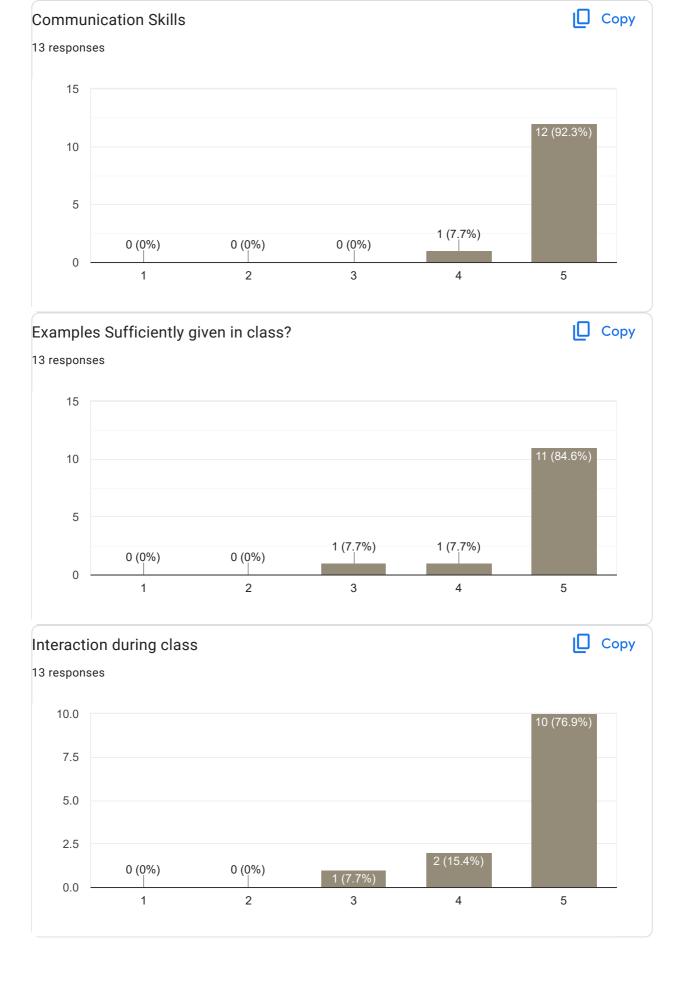

Overall I am satisfied with her teaching but compared to previous sem she lacked a little bit due to her health issues she might have not given her 100%. but that's fine.

No suggestion, only genuine feedback Dynamic teacher in our degree life Capital class teacher Marvellous mentor Great guide Stupendous supportive

#### Feedback on Sub: HRM III

6 responses

No

Whenever she have taken the class she have done a excellent job . And I would look forward for her classes daily but she wasn't taking class regularly which was actually disappointing for me excluding irregularity she is just perfect at Teaching.

She is very irregular to the class and she didn't finish the syllabus completely . Just because it's was theory she managed .

Should complete the syllabus on time

Feedback:

Best HOD

Super supportive

Good guide