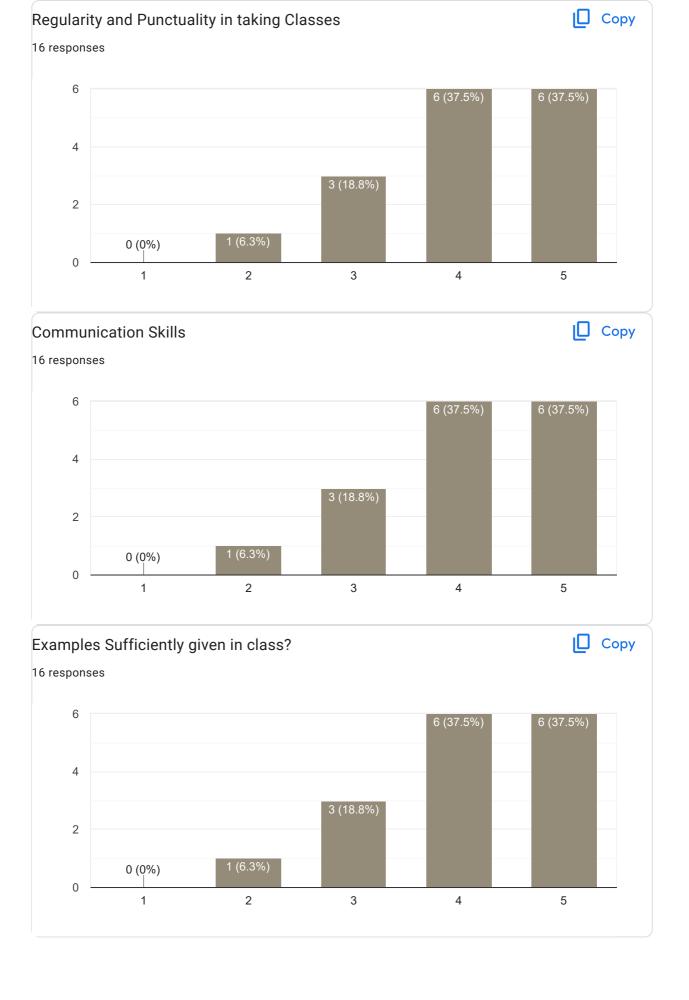

rline{Report \ Abuse} - \underline{Terms \ of \ Service} - \underline{Privacy \ Policy}$ 

Google Forms

PRINCIPAL
M.I.T. FIRST GRADE COLLEGE
# F-29/1, 3rd Stage, Industrial Suburb
Fort Mohalla, Mysuru-570 008





# IV Sem BBA 2022-23 Feedback on Faculty 16 responses **Publish analytics** Feedback on Sub: Management Accounting Сору Name of the faculty 16 responses Asst. Prof. Deepa Prabhu I 100% Сору Teaching Skills 16 responses 8 8 (50%) 6 5 (31.3%) 4 2 2 (12.5%) 0 (0%) 1 (6.3%) 0 2 3 4 5















16 responses



Nothing

No suggestions

Good teaching

Nil

Good

Nothing.

Never fails to grab student's attention which helps students to have a better understanding between each other.

No

Nice

Excellent

Nothing

Average

Average





## Feedback on Sub: Management Accounting















# Feedback on Faculty

# Feedback on Sub: Financial Management



































| any other suggestion? 6 responses                                                                                                                                                                                              |
|--------------------------------------------------------------------------------------------------------------------------------------------------------------------------------------------------------------------------------|
|                                                                                                                                                                                                                                |
| Amazing t