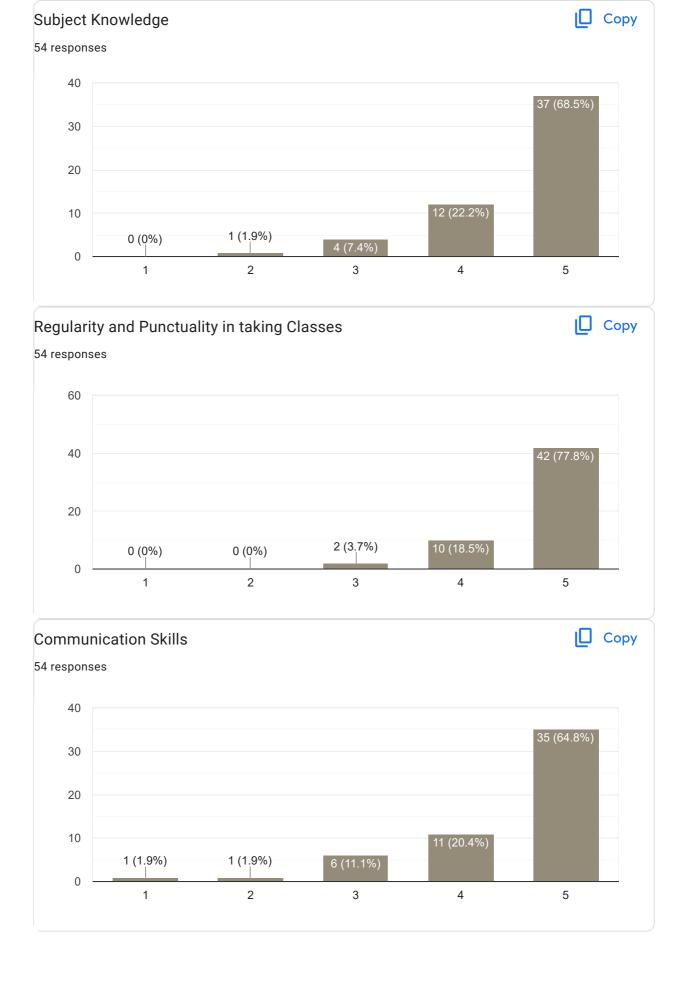

t

# Feedback on Faculty

# Feedback on Sub: Kannada















This content is neither created nor endorsed by Google. Report Abuse - Terms of Service - Privacy Policy

Google Forms

PRINCIPAL
M.I.T. FIRST GRADE COLLEGE
# F-29/1, 3rd Stage, Industrial Suburb
Fort Mohalla, Mysuru-570 008





# VI Sem B.Com 2022-23 Feedback on Faculty 66 responses **Publish analytics** Feedback on Sub: Business Law Сору Name of the faculty 33 responses Asst. Prof. Bhavya K 100% Сору Teaching Skills 37 responses 15 14 (37.8%) 13 (35.1%) 10 10 (27%) 5 0 (0%) 0 (0%) 0 2 3 4 5















9 responses

No suggestions needed

Good

Nothing

No

.

Good

Nothing

Ntg

No suggestions

Feedback on Faculty

Feedback on Sub: Business Law

















### Feedback on Sub: Business Research Methodology















8 responses

Nothing

No suggestions

No

Excellent

# Feedback on Faculty

Feedback on Sub: BRM















Feedback on Sub: PPA

















#### Feedback on Sub: PPA

















### Any other suggestion?

6 responses

No suggestions

No

Good

Nothing

## Feedback on Faculty

Feedback on Sub: ACMA II















Feedback on Sub: ACMA II

















Feedback on Sub: FM II

















Any other suggestion?

5 responses

Nothing

No suggestions

No

Excellent

Feedback on Faculty

Feedback on Sub: FM II















Feedback on Sub: Indirect Tax II

















#### Feedback on Sub: Indirect Tax II

















This content is neither created nor endorsed by Google. Report Abuse - Terms of Service - Privacy Policy

Google Forms

PRINCIPAL
M.I.T.