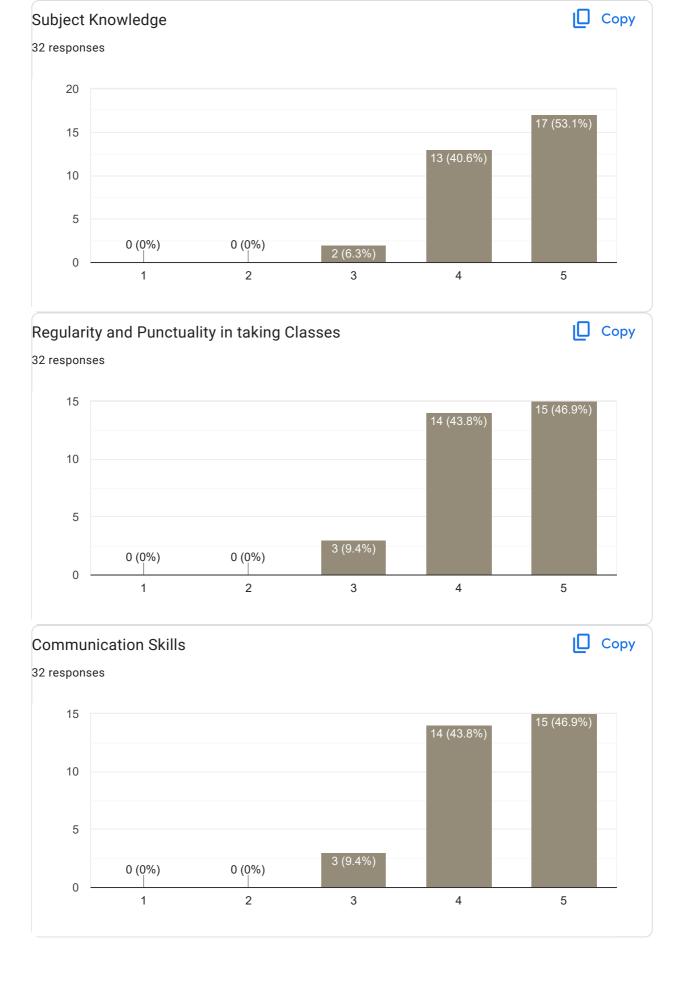

es Publish analytics Feedback on Sub: Python Сору Name of the faculty 32 responses Asst. Prof. Arvind G 100% Сору Teaching Skills 32 responses 20 19 (59.4%) 15 10 10 (31.3%) 5 1 (3.1%) 0 (0%) 2 (6.3%) 0 2 3 4 5













## Any other suggestion?

5 responses

noo

Nothing

I will except more

No

Nice teaching experience easy understanding the points

## Feedback on Faculty

## Feedback on Sub: Operating System

















# Any other suggestion? 6 responses no Nothing Dont give more attention to limited students Very good teaching No Teaching is good

Feedback on Faculty

Feedback on Sub: Multi Media and Animation















Any other suggestion?
4 responses

Nothing

no

Understand better then other points

## Feedback on Faculty

## Feedback on Sub: Financial Education















## Any other suggestion?

4 responses

no

Nothing

lam not satisfied by her teaching

Good teaching experience nice to explain the topics

## Feedback on Faculty

## Feedback on Sub: Indian Constitution





























## Any other suggestion? 4 responses Nothing She is so fast while doing lessons Don't know about her! Because I'm a "HINDI" student. Ask about Dr.Gopal sir I can give feedback about him. Good teaching but lessons is not understanding to clearfiyyy

## Feedback on Faculty

## Feedback on Sub: English















This content is neither created nor endorsed by Google. Report Abuse - Terms of Service - Privacy Policy

Nice teaching ⊚ easy to understand the topic I will appreciate Reena mama 🙏 tq for teaching

to the best performance for you and your v