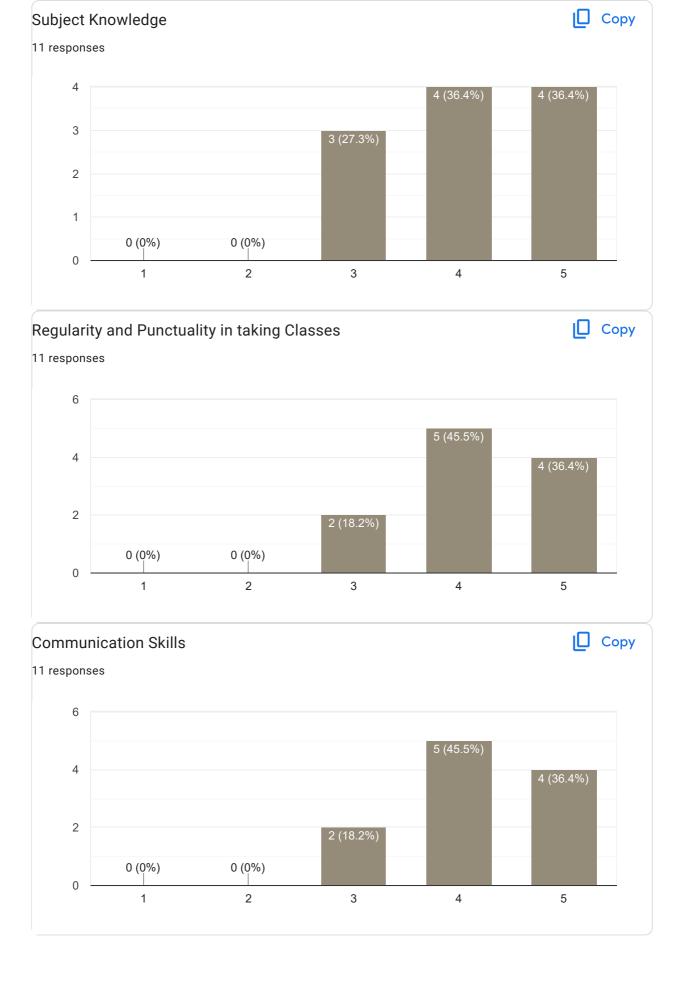

# Feedback on Sub: Financial Management

| any other suggestion? 6 responses                                                                                                                                                                                              |
|--------------------------------------------------------------------------------------------------------------------------------------------------------------------------------------------------------------------------------|
|                                                                                                                                                                                                                                |
| Amazing teaching                                                                                                                                                                                                               |
| Giving a life examples to explain everyone                                                                                                                                                                                     |
| Good teaching                                                                                                                                                                                                                  |
| Nil                                                                                                                                                                                                                            |
| Very good                                                                                                                                                                                                                      |
| Nothing.                                                                                                                                                                                                                       |
| Inspiring in every class with their own practical examples in order to boost the students up. And I would like to take a chance to suggest my faculty to look on a pinch of grammar-errors while dictating or providing notes. |
| No                                                                                                                                                                                                                             |
| It's a worst class i never see this lecture                                                                                                                                                                                    |
| Excellent                                                                                                                                                                                                                      |
| Nathing                                                                                                                                                                                                                        |
| Parcility between students, unnecessary talks more than teaching                                                                                                                                                               |
| Very bad in teaching. No proper interaction. Very partiality. More than teaching only unnecessary talks will be there in the class.                                                                                            |
|                                                                                                                                                                                                                                |
| Feedback on Faculty                                                                                                                                                                                                            |