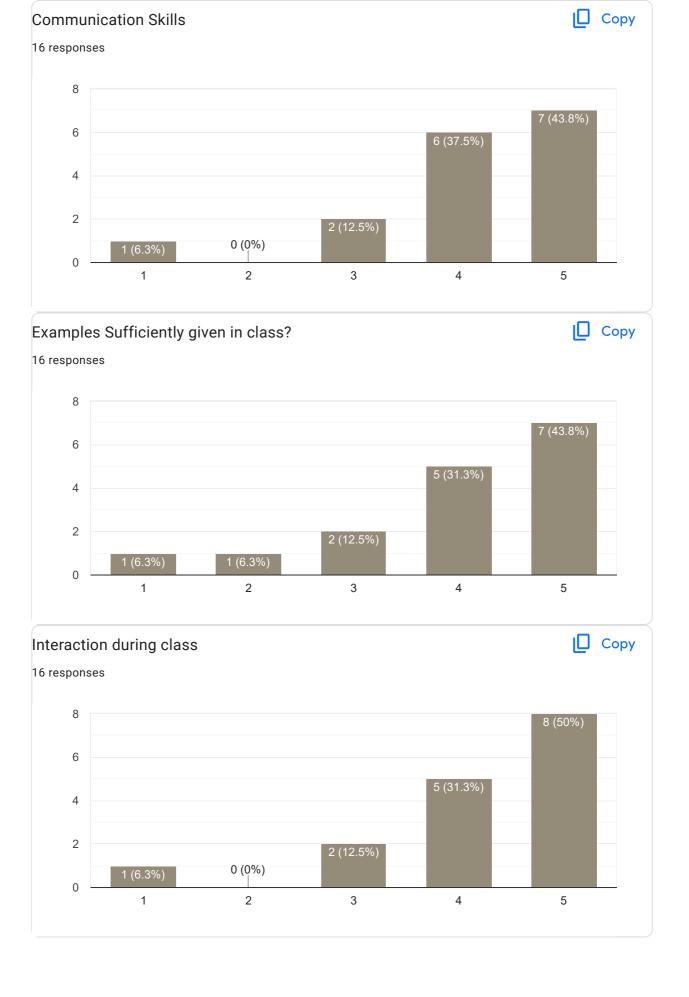

ng students and need to stop judging the students characters Not like harshith sir Very good communication Thanks No Not bad

# Feedback on Faculty

Feedback on Sub: COI

















11 responses

Nothing

No

Good

Best teacher in vipul life

Thanks

No

Good

Excellent

He does not have any good communication skill or good teaching skill



# Feedback on Sub: English















#### Feedback on Sub: Financial Education and Investment awareness















8 responses

Nothing

No

Thanks

No

Good in teaching

Good

# Feedback on Faculty

Feedback on Sub: Hindi































#### Feedback on Sub: Kannada

















12 responses

No

Nothing

V good

Need to improve

No

Can be better

Excellent

# Feedback on Faculty

# Feedback on Sub: Kannada















This content is neither created nor endorsed by Google. Report Abuse - Terms of Service - Privacy Policy

Google Forms

PRINCIPAL
M.I.T. FIRST GRADE COLLEGE
# F-29/1, 3rd Stage, Industrial Suburb
Fort Mohalla, Mysuru-570 008





# VI Sem B.Com 2022-23 Feedback on Faculty 66 responses **Publish analytics** Feedback on Sub: Business Law Сору Name of the faculty 33 responses Asst. Prof. Bhavya K 100% Сору Teaching Skills 37 responses 15 14 (37.8%) 13 (35.1%) 10 10 (27%) 5 0 (0%) 0 (0%) 0 2 3 4 5















9 responses

No suggestions needed

Good

Nothing

No

.

Good

Nothing

Ntg

No suggestions

Feedback on Faculty

Feedback on Sub: Business Law

















### Feedback on Sub: Business Research Methodology















8 responses

Nothing

No suggestions

No

Excellent