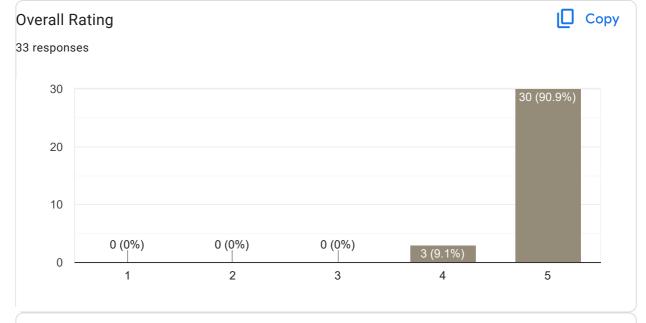

sir I can give feedback about him. Good teaching but lessons is not understanding to clearfiyyy

## Feedback on Faculty

## Feedback on Sub: English















This content is neither created nor endorsed by Google. Report Abuse - Terms of Service - Privacy Policy

Nice teaching ⊚ easy to understand the topic I will appreciate Reena mama 🙏 tq for teaching

to the best performance for you and your voice A

Google Forms

M.I.T. FIRST GRADE COLLEGE # F-29/1, 3rd Stage, Industrial Suburb Fort Mohalla, Mysuru-570 008



# VI Sem BCA 2022-23 Feedback on Faculty 33 responses **Publish analytics** Feedback on Sub: Web Technology Сору Name of the faculty 33 responses DR. Chandrajith M 100% Сору Teaching Skills 33 responses 30 30 (90.9%) 20 10 0 (0%) 0 (0%) 0 (0%) 3 (9.1%) 0 2 3 4 5













#### Any other suggestion?

2 responses

No

Extra Programming Classes Could Have Made

#### Feedback on Faculty

Feedback on Sub: Python















0 responses

No responses yet for this question.

Feedback on Faculty

Feedback on Sub: .NET













#### Feedback on Sub: Android











This content is neither created nor endorsed by Google. Report Abuse - Terms of Service

PRINCIPAL
M.I.T. FIRST GRADE COLLEGE
#F-29/1, 3rd Stage, Industrial Suburt
Fort Mohalla, Mysuru-570 008



# II Sem M.com 2022-23 Feedback on Faculty 7 responses Publish analytics Feedback on Sub: Capital Market Instruments Сору Name of the faculty 7 responses Asst. Prof. Arun kumar K 100% Сору Teaching Skills 7 responses 6 6 (85.7%) 4 2 1 (14.3%) 0 (0%) 0 (0%) 0 (0%) 0 2 3 4 5













# Any other sug