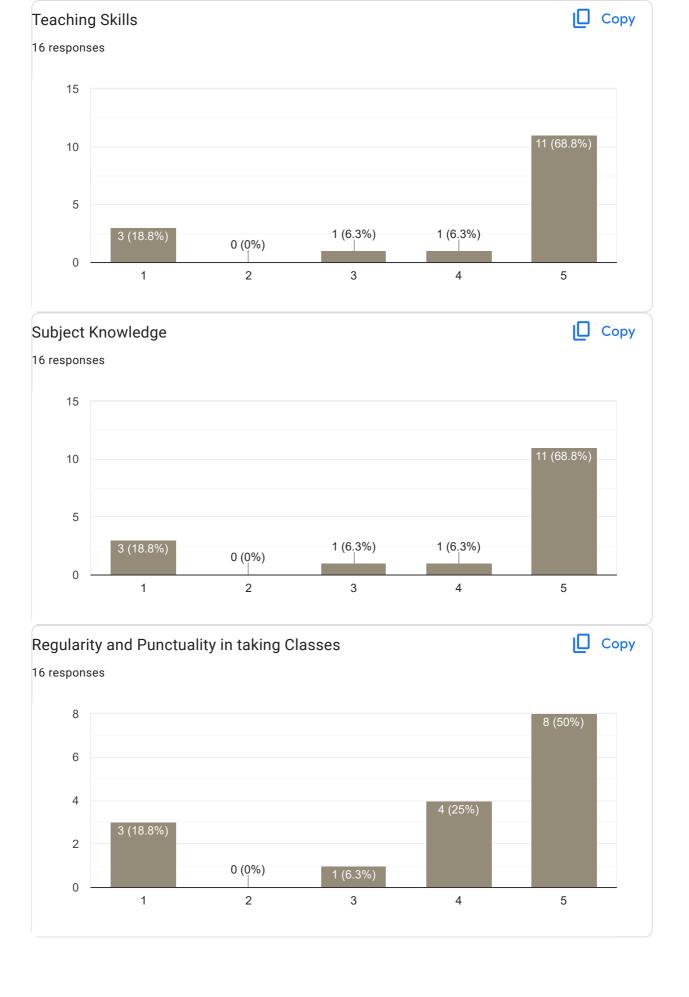

Feedback on Faculty

Feedback on Sub: Business Policy

Any other suggestion?

6 responses

No

Was highly Disappointed with her teaching . She herself didn't had a sub knowledge and was just trying to pass time in the class by speaking unnecessary and have a very biased behaviour towards boys and girls . I request her to change the stereotype thinking and see everyone equally.

She should improve her example skills

Stop repeating world variety again and again..she comes to class and waste her time by unnecessary talks she has a bias attitude and should improve vocabulary

Should complete the syllabus on time and also provide the notes based on the syllabus Feedback :