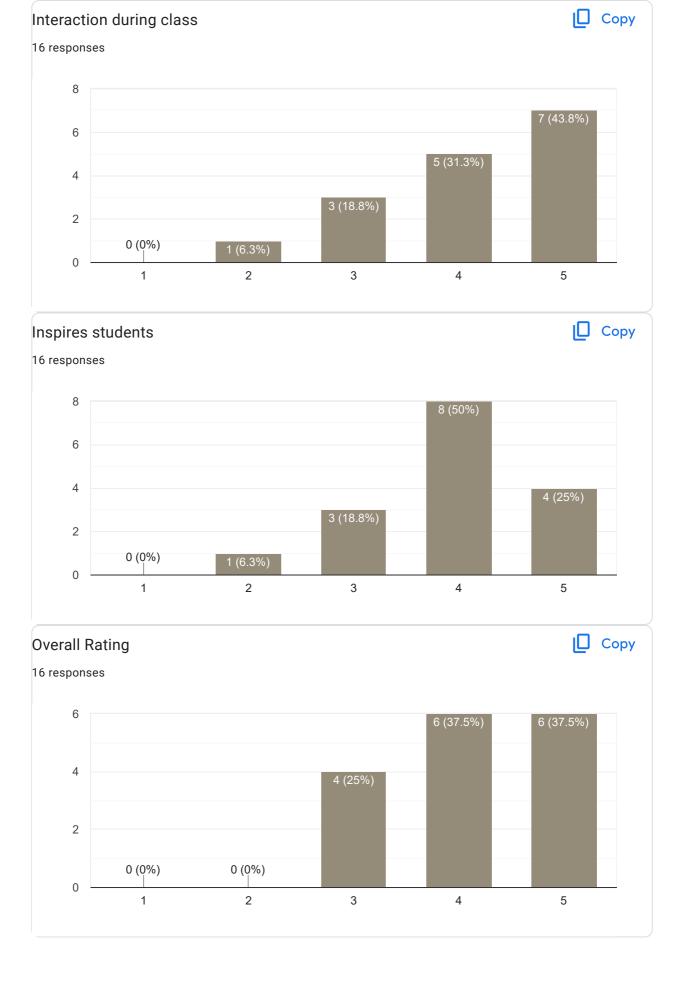

e{Report \ Abuse} - \underline{Terms \ of \ Service} - \underline{Privacy \ Policy}$ 

Google Forms

PRINCIPAL
M.I.T. FIRST GRADE COLLEGE
# F-29/1, 3rd Stage, Industrial Suburb
Fort Mohalla, Mysuru-570 008





# IV Sem BBA 2022-23 Feedback on Faculty 16 responses **Publish analytics** Feedback on Sub: Management Accounting Сору Name of the faculty 16 responses Asst. Prof. Deepa Prabhu I 100% Сору Teaching Skills 16 responses 8 8 (50%) 6 5 (31.3%) 4 2 2 (12.5%) 0 (0%) 1 (6.3%) 0 2 3 4 5















16 responses



Nothing

No suggestions

Good teaching

Nil

Good

Nothing.

Never fails to grab student's attention which helps students to have a better understanding between each other.

No

Nice

Excellent

Nothing

Average

Average





## Feedback on Sub: Management Accounting















# Feedback on Faculty

# Feedback on Sub: Financial Management



































| any other suggestion? 6 responses                                                                                                                                                                                              |
|--------------------------------------------------------------------------------------------------------------------------------------------------------------------------------------------------------------------------------|
|                                                                                                                                                                                                                                |
| Amazing teach