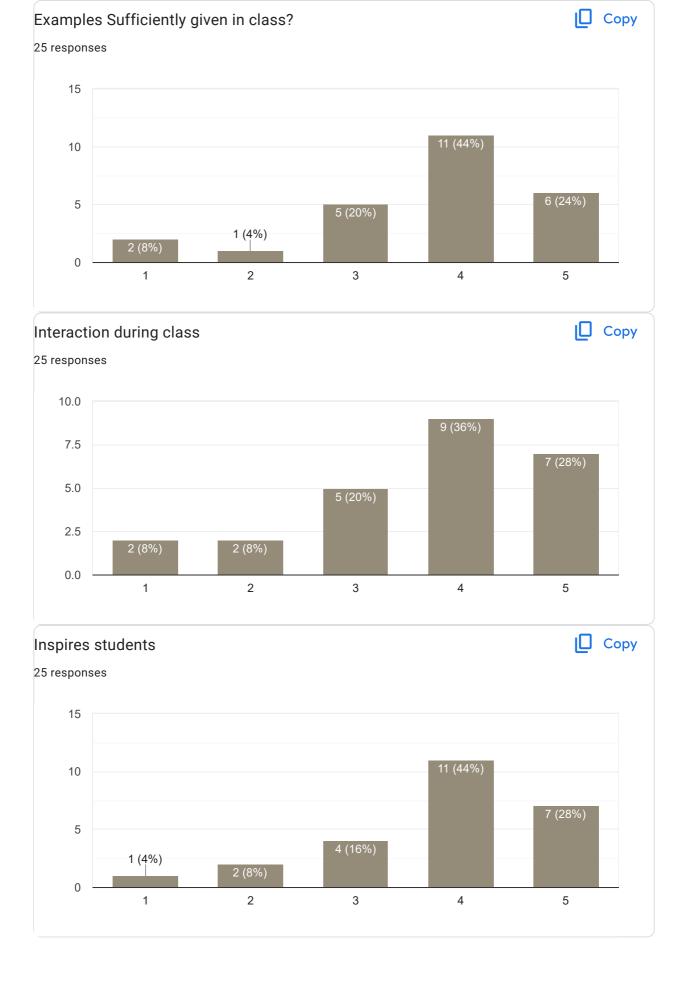

cs** Feedback on Sub: Advance Corporate Accounting Сору Name of the faculty 37 responses Asst. Prof. Deepa Prabhu I 100% Сору Teaching Skills 37 responses 20 20 (54.1%) 15 12 (32.4%) 10 5 0 (0%) 2 (5.4%) 0 2 3 4 5















## Feedback on Sub: Advance Corporate Accounting





















#### Feedback on Sub: Advance Corporate Accounting















#### Feedback on Sub: Costing Methods and Techniques

















#### Feedback on Sub: Costing Methods and Techniques















Feedback on Sub: Costing Methods and Techniques















| Any other suggestion? |  |
|-----------------------|--|
| 4 responses           |  |
| No                    |  |
| Excellent             |  |
| Thanks                |  |

## Feedback on Sub: Business Regulatory Framework

















## Feedback on Sub: Business Regulatory Framework

















Any other suggestion? 12 responses Nothing No Very good Need to learn how to communicate with students and stop targeting students and need to stop judging students characters. Need to learn how communicate with students and stop targeting students and need to stop judging the students characters Not like harshith sir Very good communication Thanks No Not bad

# Feedback on Faculty

Feedback on Sub: COI

















11 responses

Nothing

No

Good

Best teacher in vipul life

Thanks

No

Good

Excellent

He does not have any good communication skill or good teaching skill



# Feedback on Sub: English















#### Feedback on Sub: Financial Education and Investment awareness















8 responses

No