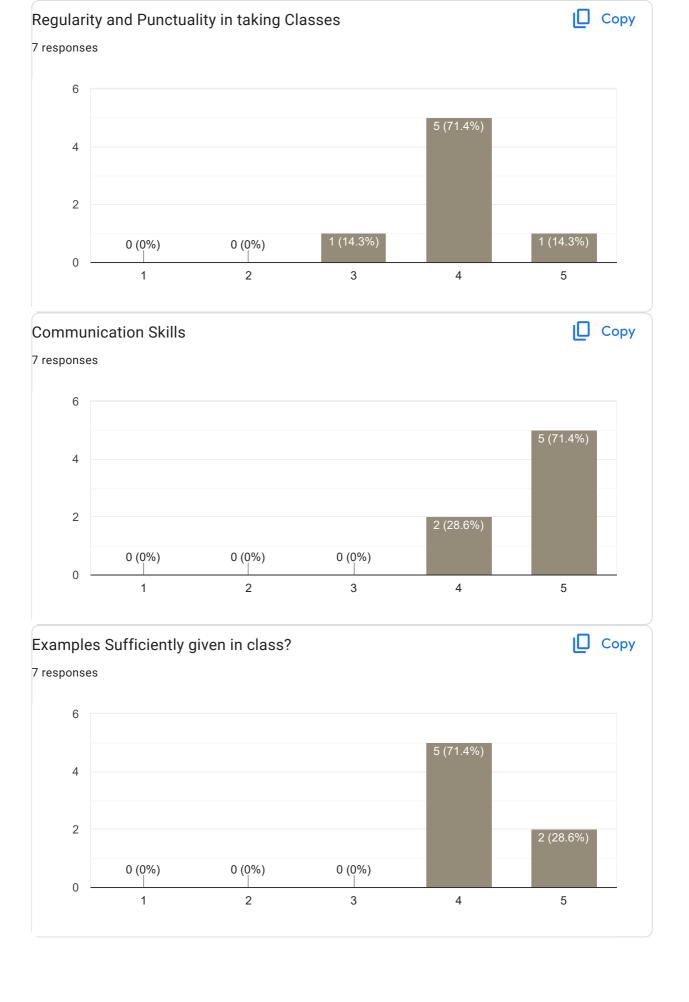

#### Feedback on Faculty

# Feedback on Sub: Strategic management

Feedback on Sub: Organizational Behaviour

| Any other suggestion? |  |
|-----------------------|--|
| 5 responses           |  |
| Nothing               |  |
| nothing               |  |
| Na                    |  |