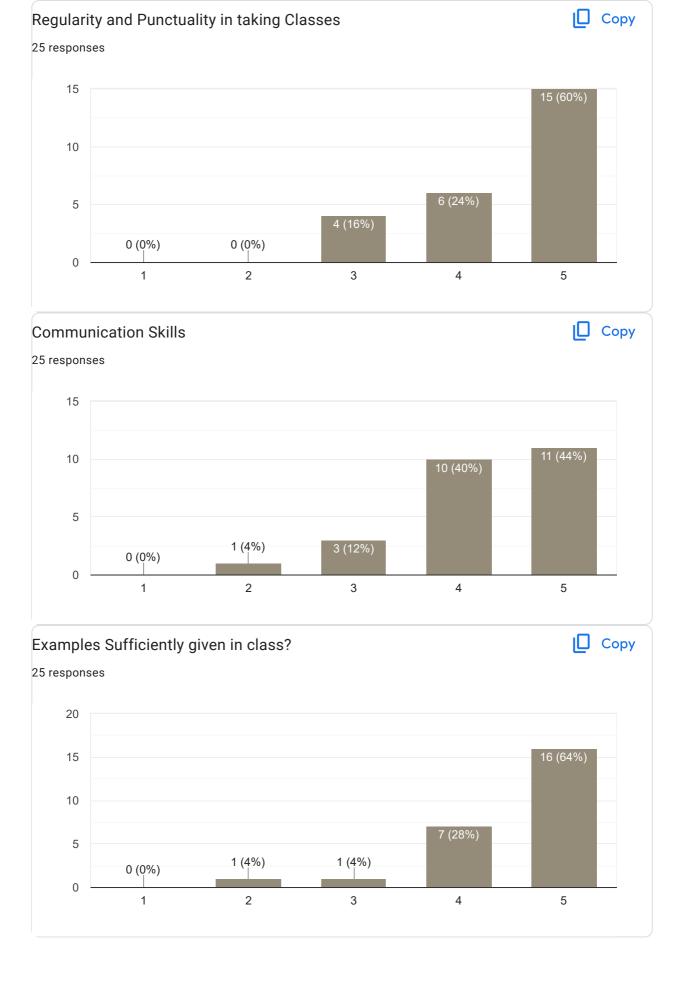

an excellent Faculty.

No

Overall satisfied with her teaching. There is not even a single problem from her side.

No suggestion only feedback : Good motivator for life

This content is neither created nor endorsed by Google. Report Abuse - Terms of Service - Privacy Policy

Google Forms







# II Sem BCA 2022-23 Feedback on Faculty 45 responses **Publish analytics** Feedback on Sub: Digital Fluency Сору Name of the faculty 23 responses Asst. Prof. Vasanthi 100% Сору Teaching Skills 24 responses 30 23 (95.8%) 20 10 1 (4.2%) 0 (0%) 0 (0%) 0 (0%) 0 2 3 4 5















II Sem BCA 2022-23 Feedback on Faculty

Feedback on Sub: Financial Literacy















II Sem BCA 2022-23 Feedback on Faculty

Feedback on Sub: Financial Literacy















# Feedback on Sub: Digital Fluency













#### Feedback on Sub: Data structure













Any other suggestion?
4 responses

Give internals Marks to us

No

Demotivate The Students

Superbly..

# Feedback on Faculty

Feedback on Sub: Java

















3 responses

Please give internels marks

No



## Feedback on Faculty

### Feedback on Sub: Discrete Mathematics

















4 responses

give the marks correctly mam ,our institute is giving you correct salary they will cut means what you will do mam, for you salary is very important so for us also marks is very important

Sorry for missbehave of Last banch students. As a CR

No

Wonderful

Feedback on Faculty

Feedback on Sub: Kannada















## Feedback on Sub: English



























## Feedback on Sub: Sanskrit













## Feedback on Su