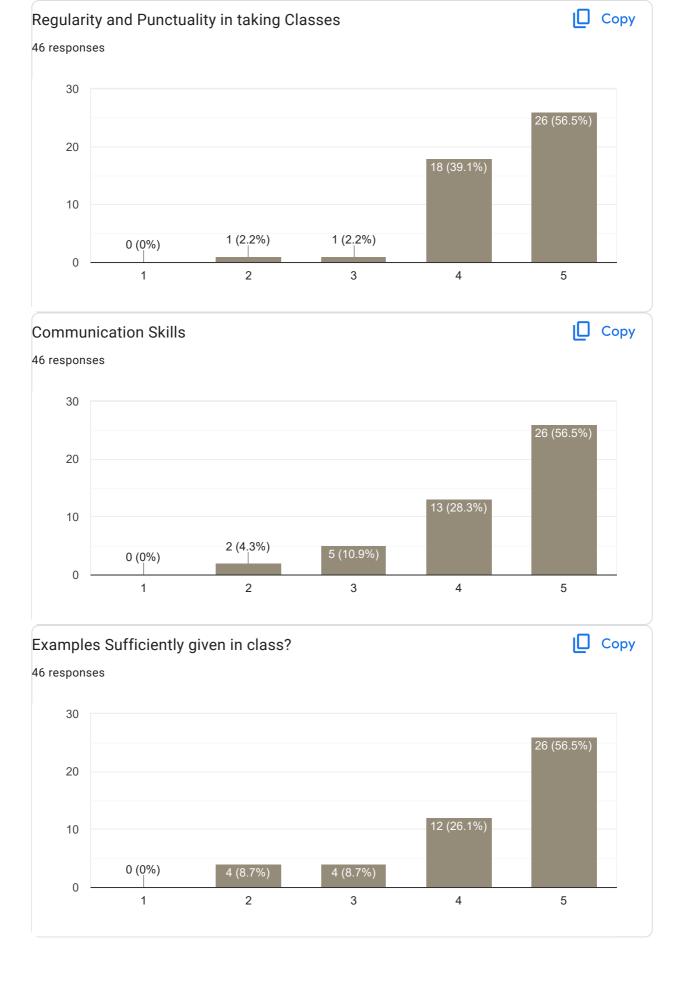

### Feedback on Sub: Sports

Feedback on Sub: Hindi

II Sem B.Com 2022-23 Feedback on Faculty

Feedback on Sub: Sanskrit

Any other suggestion?

0 responses

No responses yet for this question.

II Sem B.Com 2022-23 Feedback on Faculty