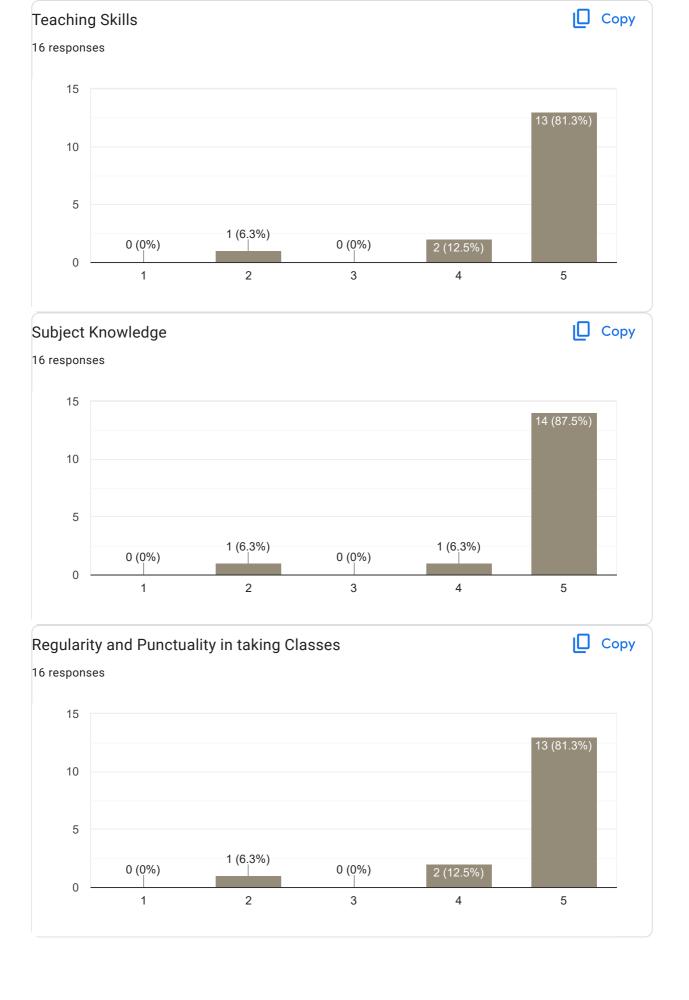

#### Feedback on Sub: Business Statistics

6 responses

No

She have given her 100% in every previous sem she had handled. But this sem we were not that satisfied but I respect her state of health and she did her level best possible.

Overall I am satisfied with her teaching but compared to previous sem she lacked a little bit due to her health issues she might have not given her 100%. but that's fine.

No suggestion, only genuine feedback Dynamic teacher in our degree life Capital class teacher Marvellous mentor Great guide Stupendous supportive