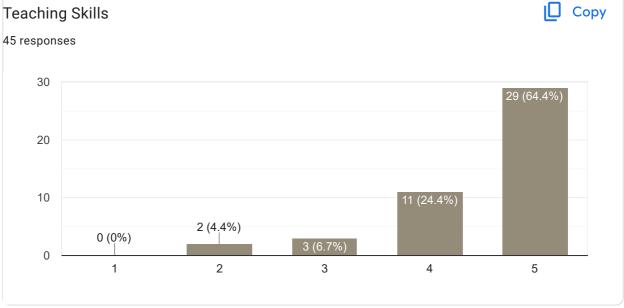

rsed by Google. Report Abuse - Terms of Service - Privacy Policy

Google Forms







# II Sem BCA 2022-23 Feedback on Faculty 45 responses **Publish analytics** Feedback on Sub: Digital Fluency Сору Name of the faculty 23 responses Asst. Prof. Vasanthi 100% Сору Teaching Skills 24 responses 30 23 (95.8%) 20 10 1 (4.2%) 0 (0%) 0 (0%) 0 (0%) 0 2 3 4 5















II Sem BCA 2022-23 Feedback on Faculty

Feedback on Sub: Financial Literacy















II Sem BCA 2022-23 Feedback on Faculty

Feedback on Sub: Financial Literacy















# Feedback on Sub: Digital Fluency













#### Feedback on Sub: Data structure













Any other suggestion?
4 responses

Give internals Marks to us

No

Demotivate The Students

Superbly..

# Feedback on Faculty

Feedback on Sub: Java

















3 responses

Please give internels marks

No



## Feedback on Faculty

### Feedback on Sub: Discrete Mathematics

















4 responses

give the marks correctly mam ,our institute is giving you correct salary they will cut means what you will do mam, for you salary is very important so for us also marks is very important

Sorry for missbehave of Last banch students. As a CR

No

Wonderful

Feedback on Faculty

Feedback on Sub: Kannada















## Feedback on Sub: English



























## Feedback on Sub: Sanskrit













## Feedback on Sub: Sports













Google Forms

Chandra Mark

M.I.T. FIRST GRADE COLLEGE # F-29/1, 3rd Stage, Industrial Suburb Fort Mohalla, Mysuru-570 008



## IV Sem BCA 2022-23 Feedback on Faculty 32 responses Publis