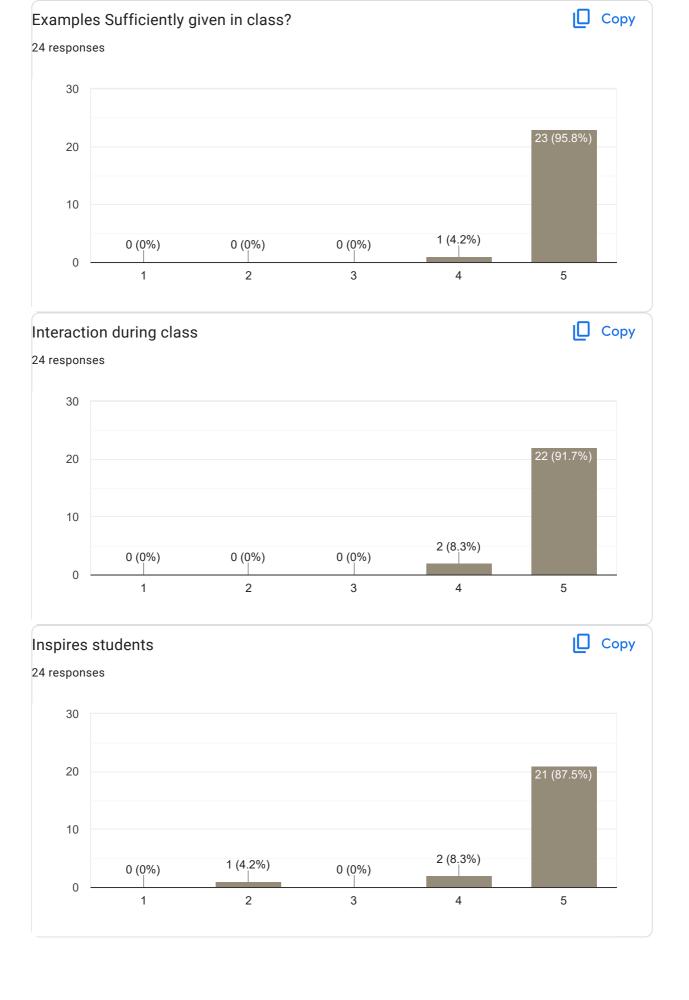

# II Sem BCA 2022-23 Feedback on Faculty 45 responses **Publish analytics** Feedback on Sub: Digital Fluency Сору Name of the faculty 23 responses Asst. Prof. Vasanthi 100% Сору Teaching Skills 24 responses 30 23 (95.8%) 20 10 1 (4.2%) 0 (0%) 0 (0%) 0 (0%) 0 2 3 4 5

# Feedback on Sub: Digital Fluency