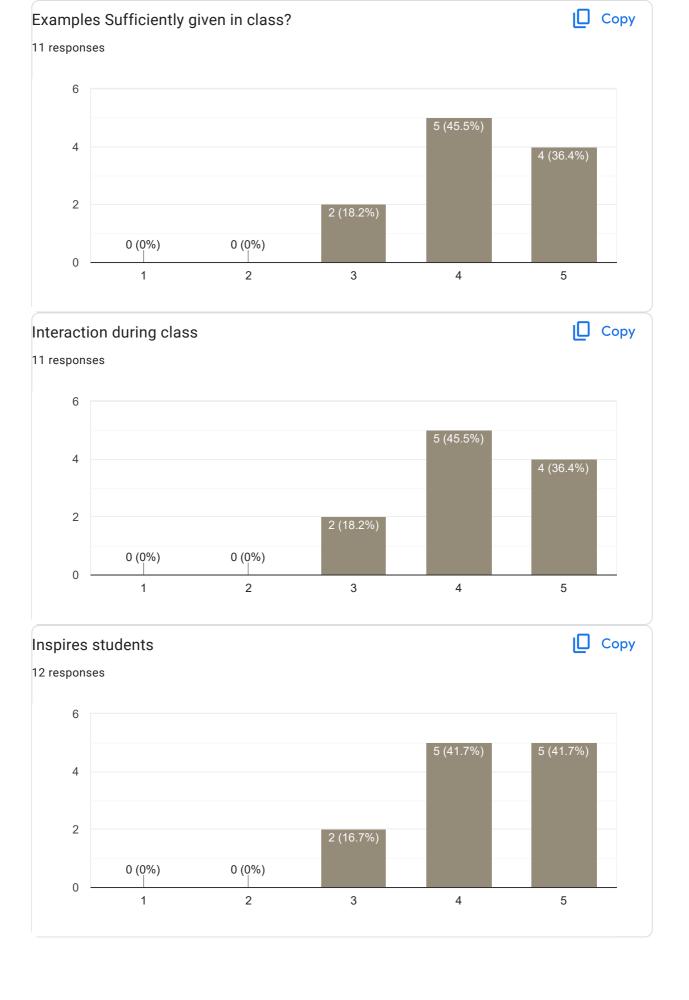

# Feedback on Sub: Financial Management

| any other suggestion? 6 responses                                                                                                                                                                                              |
|--------------------------------------------------------------------------------------------------------------------------------------------------------------------------------------------------------------------------------|
|                                                                                                                                                                                                                                |
| Amazing teaching                                                                                                                                                                                                               |
| Giving a life examples to explain everyone                                                                                                                                                                                     |
| Good teaching                                                                                                                                                                                                                  |
| Nil                                                                                                                                                                                                                            |
| Very good                                                                                                                                                                                                                      |
| Nothing.                                                                                                                                                                                                                       |
| Inspiring in every class with their own practical examples in order to boost the students up. And I would like to take a chance to suggest my faculty to look on a pinch of grammar-errors while dictating or providing notes. |
| No                                                                                                                                                                                                                             |
| It's a worst class i never see this lecture                                                                                                                                                                                    |
| Excellent                                                                                                                                                                                                                      |
| Nathing                                                                                                                                                                                                                        |
| Parcility between students, unnecessary talks more than teaching                                                                                                                                                               |
| Very bad in teaching. No proper interaction. Very partiality. More than teaching only unnecessary talks will be there in the class.                                                                                            |
|                                                                                                                                                                                                                                |
| Feedback on Faculty                                                                                                                                                                                                            |