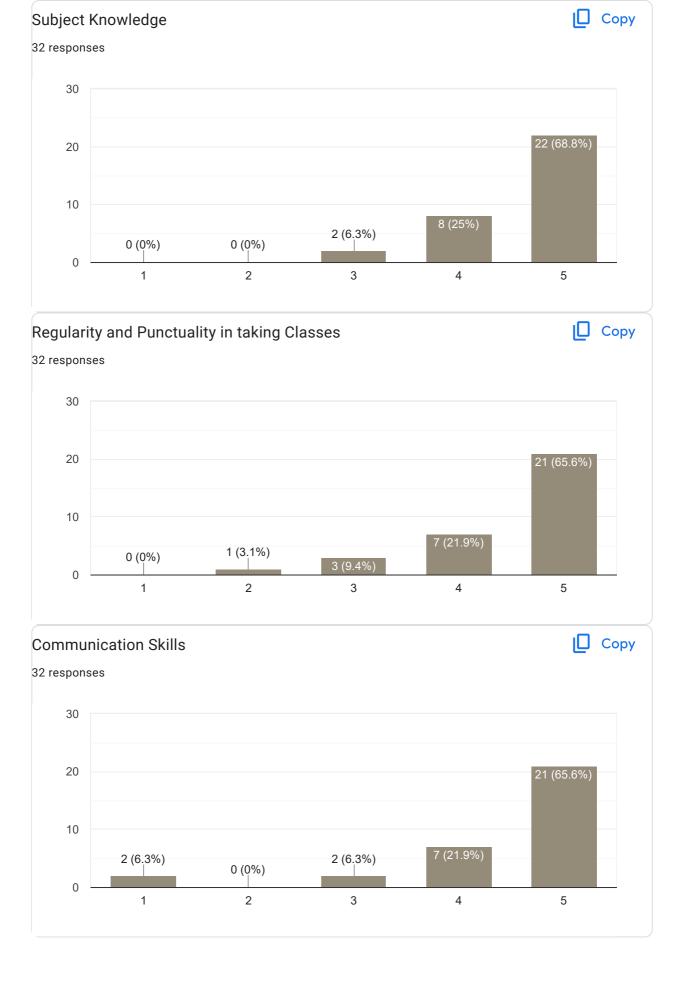

### Feedback on Sub: Sports

Feedback on Sub: Hindi

II Sem B.Com 2022-23 Feedback on Faculty

Feedback on Sub: Sanskrit

Any other suggestion?

0 responses

No responses yet for this question.

II Sem B.Com 2022-23 Feedback on Faculty