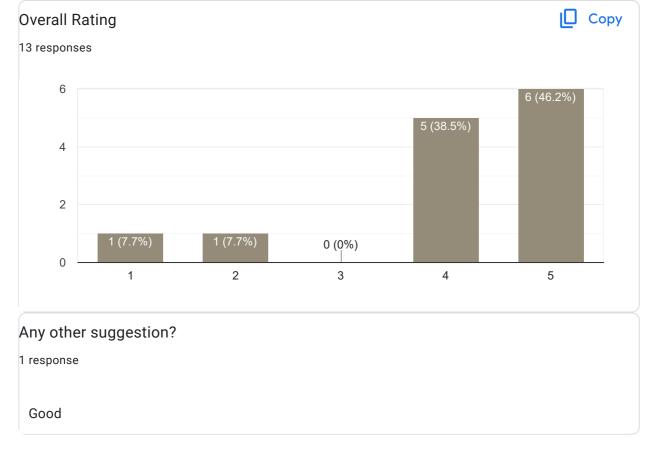

#### Feedback on Sub: Economics

### Any other suggestion?

2 responses

Good

No