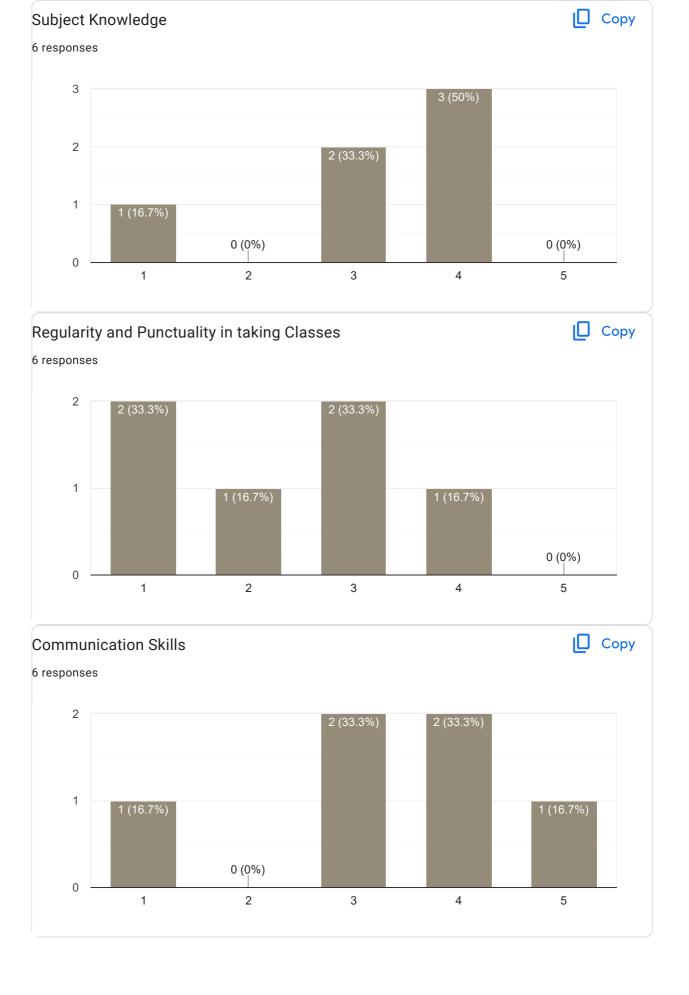

#### Any other suggestion?

6 responses

No

Was not satisfied because of bias Behaviour .

Disappointed with her irregularity classes

And the notes which she given is unable to understand..and together she have a bias attitude which is highly disappointed