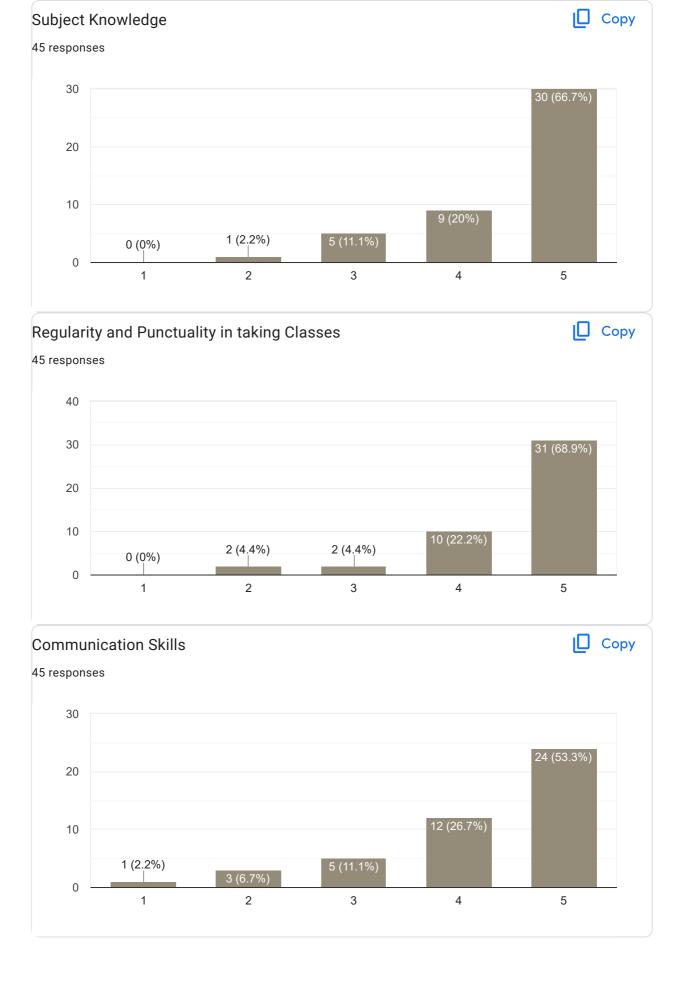

by Google. Report Abuse - Terms of Service - Privacy Policy

Google Forms







# II Sem BCA 2022-23 Feedback on Faculty 45 responses **Publish analytics** Feedback on Sub: Digital Fluency Сору Name of the faculty 23 responses Asst. Prof. Vasanthi 100% Сору Teaching Skills 24 responses 30 23 (95.8%) 20 10 1 (4.2%) 0 (0%) 0 (0%) 0 (0%) 0 2 3 4 5















II Sem BCA 2022-23 Feedback on Faculty

Feedback on Sub: Financial Literacy















II Sem BCA 2022-23 Feedback on Faculty

Feedback on Sub: Financial Literacy















# Feedback on Sub: Digital Fluency













#### Feedback on Sub: Data structure













Any other suggestion?
4 responses

Give internals Marks to us

No

Demotivate The Students

Superbly..

# Feedback on Faculty

Feedback on Sub: Java

















3 responses

Please give internels marks

No



## Feedback on Faculty

### Feedback on Sub: Discrete Mathematics

















4 responses

give the marks correctly mam ,our institute is giving you correct salary they will cut means what you will do mam, for you salary is very important so for us also marks is very important

Sorry for missbehave of Last banch students. As a CR

No

Wonderful

Feedback on Faculty

Feedback on Sub: Kannada















## Feedback on Sub: English



























## Feedback on Sub: Sanskrit













## Feedback on Sub: Sports













Google Forms

Chandra Mark

M.I.T. FIRST GRADE COLLEGE # F-29/1, 3rd Stage, Industrial Suburb Fort Mohalla, Mysuru-570 008



## IV Sem BCA 2022-23 Feedback on Faculty 32 responses Publish an