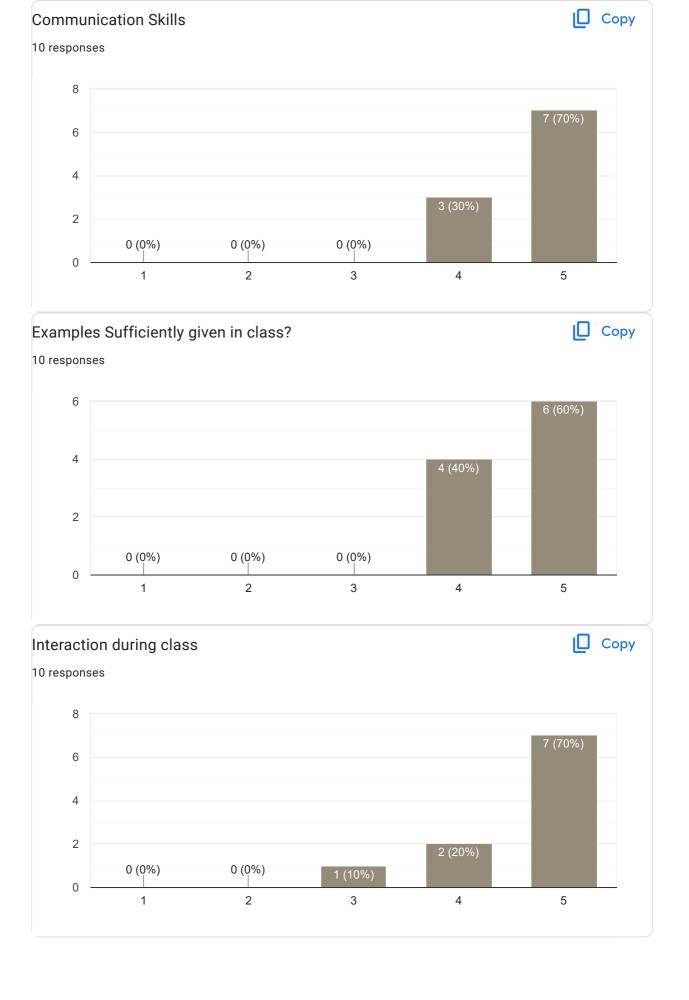

give time to solve problems

Nothing 🤪

II Sem B.Com 2022-23 Feedback on Faculty

Feedback on Sub: Financial Accounting II















Feedback on Sub: Company Law

















### Feedback on Sub: Company Law

















II Sem B.Com 2022-23 Feedback on Faculty

















Any other suggestion?

0 responses

No responses yet for this question.

II Sem B.Com 2022-23 Feedback on Faculty

Feedback on Sub: LPB

















#### Feedback on Sub: Economics

















### Any other suggestion?

2 responses

Good

No

### Feedback on Faculty

Feedback on Sub: EVS



























### Feedback on Faculty

### Feedback on Sub: Sports















Feedback on Sub: Hindi















II Sem B.Com 2022-23 Feedback on Faculty

Feedback on Sub: Sanskrit

















Any other suggestion?

0 responses

No responses yet for this question.

II Sem B.Com 2022-23 Feedback on Faculty

Feedback on Sub: Kannada















This content is neither created nor endorsed by Google. Report Abuse - Terms of Service - Privacy Policy

Google Forms

PRINCIPAL
M.I.T. FIRST GRADE COLLEGE
# F-29/1, 3rd Stage, Industrial Suburb
Fort Mohalla, Mysuru-570 008



# IV Sem B.Com 2022-23 Feedback on Faculty 75 responses **Publish analytics** Feedback on Sub: Advance Corporate Accounting Сору Name of the faculty 37 responses Asst. Prof. Deepa Prabhu I 100% Сору Teaching Skills 37 responses 20 20 (54.1%) 15 12 (32.4%) 10 5 0 (0%) 2 (5.4%) 0 2 3 4 5















## Feedback on Sub: Advance Corporate Accounting





















#### Feedback on Sub: Advance Corpora