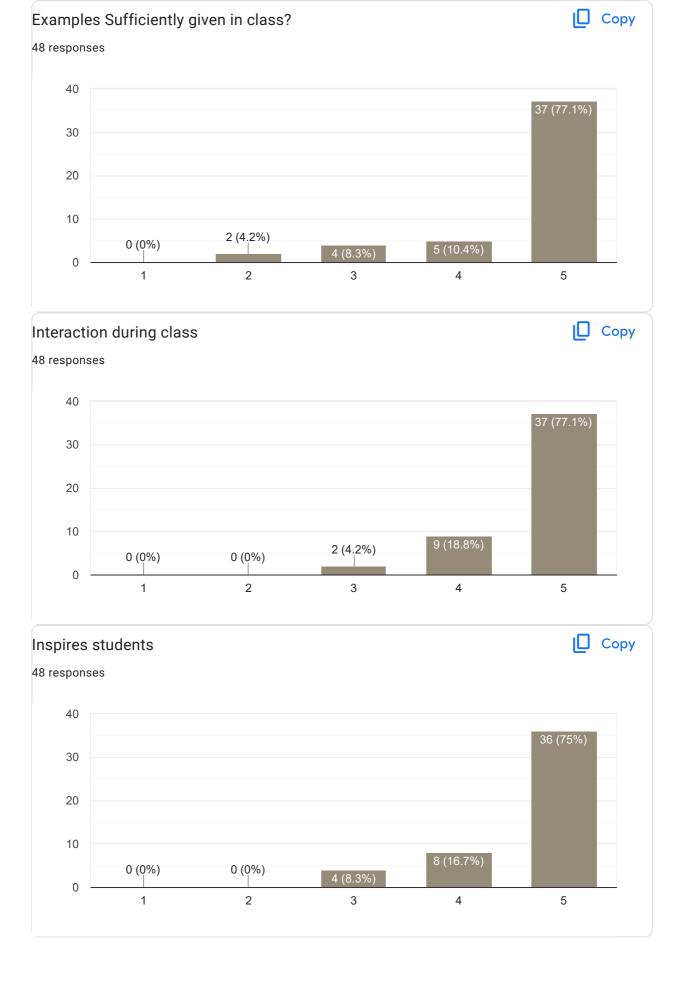

# VI Sem B.Com 2022-23 Feedback on Faculty 66 responses **Publish analytics** Feedback on Sub: Business Law Сору Name of the faculty 33 responses Asst. Prof. Bhavya K 100% Сору Teaching Skills 37 responses 15 14 (37.8%) 13 (35.1%) 10 10 (27%) 5 0 (0%) 0 (0%) 0 2 3 4 5