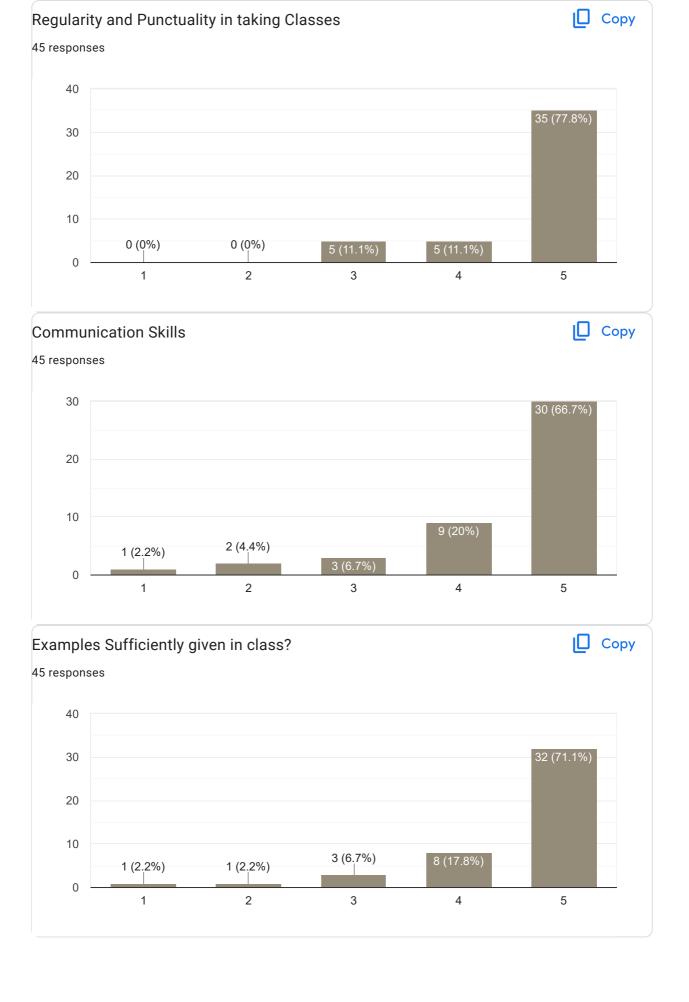

her teaching. There is not even a single problem from her side.

No suggestion only feedback : Good motivator for life

This content is neither created nor endorsed by Google. Report Abuse - Terms of Service - Privacy Policy

Google Forms







# II Sem BCA 2022-23 Feedback on Faculty 45 responses **Publish analytics** Feedback on Sub: Digital Fluency Сору Name of the faculty 23 responses Asst. Prof. Vasanthi 100% Сору Teaching Skills 24 responses 30 23 (95.8%) 20 10 1 (4.2%) 0 (0%) 0 (0%) 0 (0%) 0 2 3 4 5















II Sem BCA 2022-23 Feedback on Faculty

Feedback on Sub: Financial Literacy















II Sem BCA 2022-23 Feedback on Faculty

Feedback on Sub: Financial Literacy















# Feedback on Sub: Digital Fluency













#### Feedback on Sub: Data structure













Any other suggestion?
4 responses

Give internals Marks to us

No

Demotivate The Students

Superbly..

# Feedback on Faculty

Feedback on Sub: Java

















3 responses

Please give internels marks

No



## Feedback on Faculty

### Feedback on Sub: Discrete Mathematics

















4 responses

give the marks correctly mam ,our institute is giving you correct salary they will cut means what you will do mam, for you salary is very important so for us also marks is very important

Sorry for missbehave of Last banch students. As a CR

No

Wonderful

Feedback on Faculty

Feedback on Sub: Kannada















## Feedback on Sub: English



























## Feedback on Sub: Sanskrit













## Feedback on Sub: Sports













Google Forms

Chandra Mark