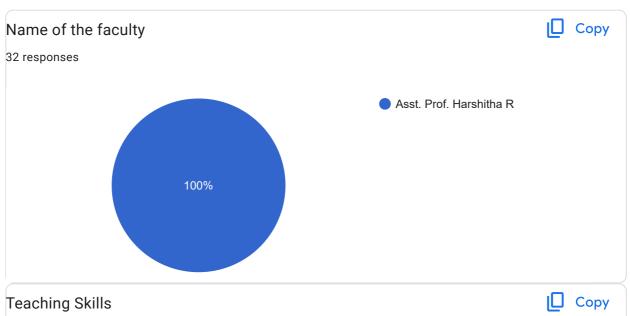

# II Sem B.Com 2022-23 Feedback on Faculty 60 responses Publish analytics Feedback on Sub: Financial Accounting II Сору Name of the faculty 41 responses Asst. Prof. Supreetha S 100% Сору Teaching Skills 42 responses 40 34 (81%) 30 20 10 2 (4.8%) 1 (2.4%) 0 (0%) 5 (11.9%) 0 2 3 5













## Any other suggestion?

5 responses

No

No issues

Plz give time to solve problems

Nothing 🤪

II Sem B.Com 2022-23 Feedback on Faculty

Feedback on Sub: Financial Accounting II















Feedback on Sub: Company Law

















### Feedback on Sub: Company Law

















II Sem B.Com 2022-23 Feedback on Faculty

















Any other suggestion?

0 responses

No responses yet for this question.

II Sem B.Com 2022-23 Feedback on Faculty

Feedback on Sub: LPB

















#### Feedback on Sub: Economics

















### Any other suggestion?

2 responses

Good

No

### Feedback on Faculty

Feedback on Sub: EVS



























### Feedback on Faculty

### Feedback on Sub: Sports















Feedback on Sub: Hindi















II Sem B.Com 2022-23 Feedback on Faculty

Feedback on Sub: Sanskrit

















Any other suggestion?

0 responses

No responses yet for this question.

II Sem B.Com 2022-23 Feedback on Faculty

Feedback on Sub: Kannada















This content is neither created nor endorsed by Google.