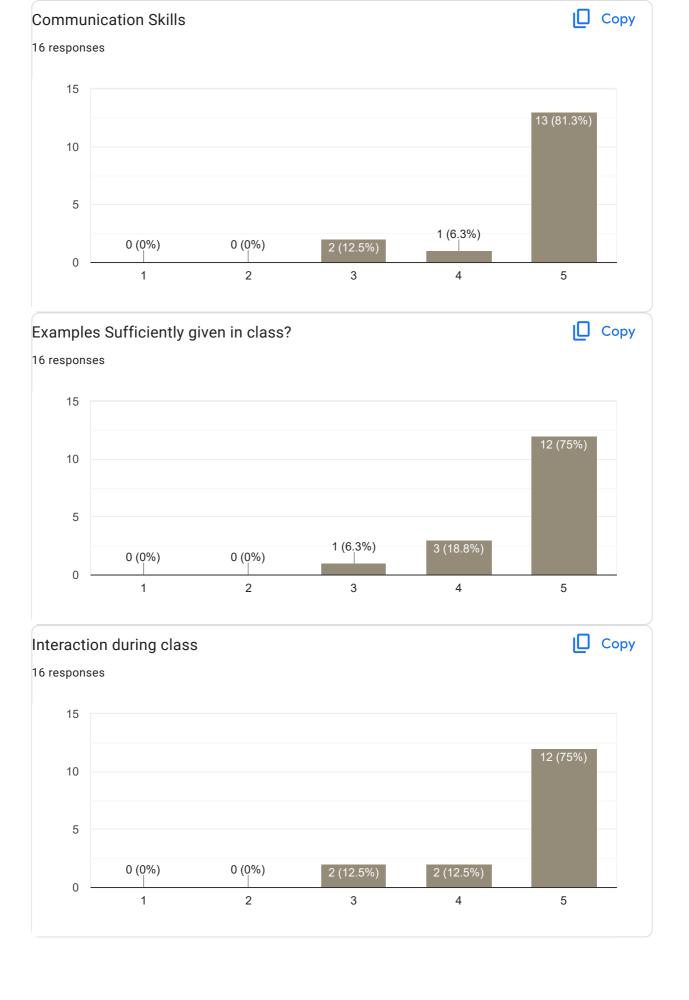

More than teaching only unnecessary talks will be there in the class.                                                                                            |
|                                                                                                                                                                                                                                |
| Feedback on Faculty                                                                                                                                                                                                            |

Feedback on Sub: COI

















Feedback on Sub: English



















## Feedback on Faculty

#### Feedback on Sub: Financial Education and Investment awareness



















Feedback on Sub: Hindi





























# Any other suggestion? 6 responses

Worst faculty in this college... Doesn't even know how to teach... Not at all satisfied from past 4 semesters... Please change this person and appointment other faculty for this post...

#### Good teaching

Always mesmerises by reciting interesting historical divine stories along with the syllabus. Blessed to have such guru.

Bad

Good

### Feedback on Faculty

#### Feedback on Sub: Kannada

0 (0%)

1

0

0 (0%)

2



3



5

4











This content is neither created nor endorsed by Google. Report Abuse - Terms of Service - Privacy Policy

Good

Google Forms

PRINCIPAL
M.I.T. FIRST GRADE COLLEGE
# F-29/1, 3rd Stage, Industrial Suburb
Fort Mohalla, Mysuru-570 008





# VI Sem BBA 2022-23 F