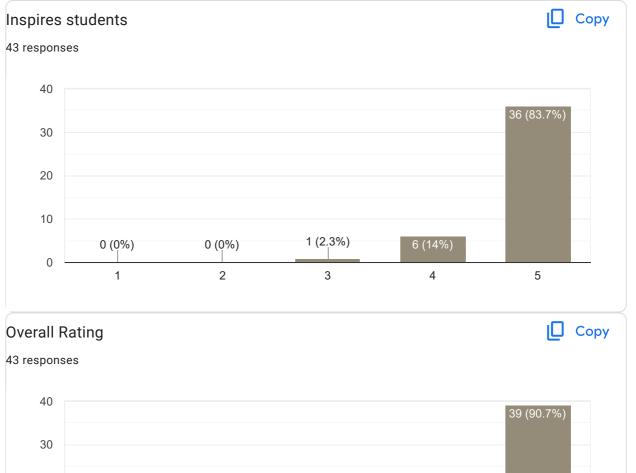

Faculty

Feedback on Sub: Sanskrit

















Any other suggestion?

0 responses

No responses yet for this question.

II Sem B.Com 2022-23 Feedback on Faculty

Feedback on Sub: Kannada















This content is neither created nor endorsed by Google. Report Abuse - Terms of Service - Privacy Policy

Google Forms

PRINCIPAL
M.I.T. FIRST GRADE COLLEGE
# F-29/1, 3rd Stage, Industrial Suburb
Fort Mohalla, Mysuru-570 008



# IV Sem B.Com 2022-23 Feedback on Faculty 75 responses **Publish analytics** Feedback on Sub: Advance Corporate Accounting Сору Name of the faculty 37 responses Asst. Prof. Deepa Prabhu I 100% Сору Teaching Skills 37 responses 20 20 (54.1%) 15 12 (32.4%) 10 5 0 (0%) 2 (5.4%) 0 2 3 4 5















## Feedback on Sub: Advance Corporate Accounting





















#### Feedback on Sub: Advance Corporate Accounting















#### Feedback on Sub: Costing Methods and Techniques

















#### Feedback on Sub: Costing Methods and Techniques















Feedback on Sub: Costing Methods and Techniques















| Any other suggestion? |  |
|-----------------------|--|
| 4 responses           |  |
| No                    |  |
| Excellent             |  |
| Thanks                |  |

## Feedback on Sub: Business Regulatory Framework

















## Feedback on Sub: Business Regulatory Framework

















Any other suggestion? 12 responses Nothing No Very good Need to learn how to communicate with students and stop targeting students and need to stop judging students characters. Need to learn how communicate with stud