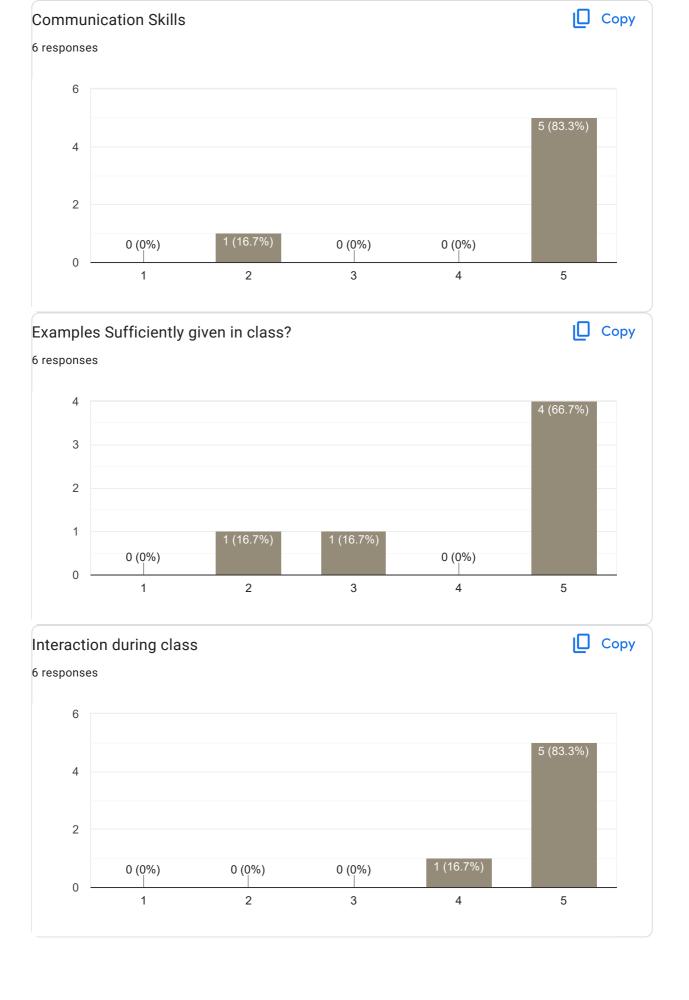

# IV Sem B.Com 2022-23 Feedback on Faculty 75 responses **Publish analytics** Feedback on Sub: Advance Corporate Accounting Сору Name of the faculty 37 responses Asst. Prof. Deepa Prabhu I 100% Сору Teaching Skills 37 responses 20 20 (54.1%) 15 12 (32.4%) 10 5 0 (0%) 2 (5.4%) 0 2 3 4 5

## Feedback on Sub: Advance Corporate Accounting

#### Feedback on Sub: Advance Corporate Accounting