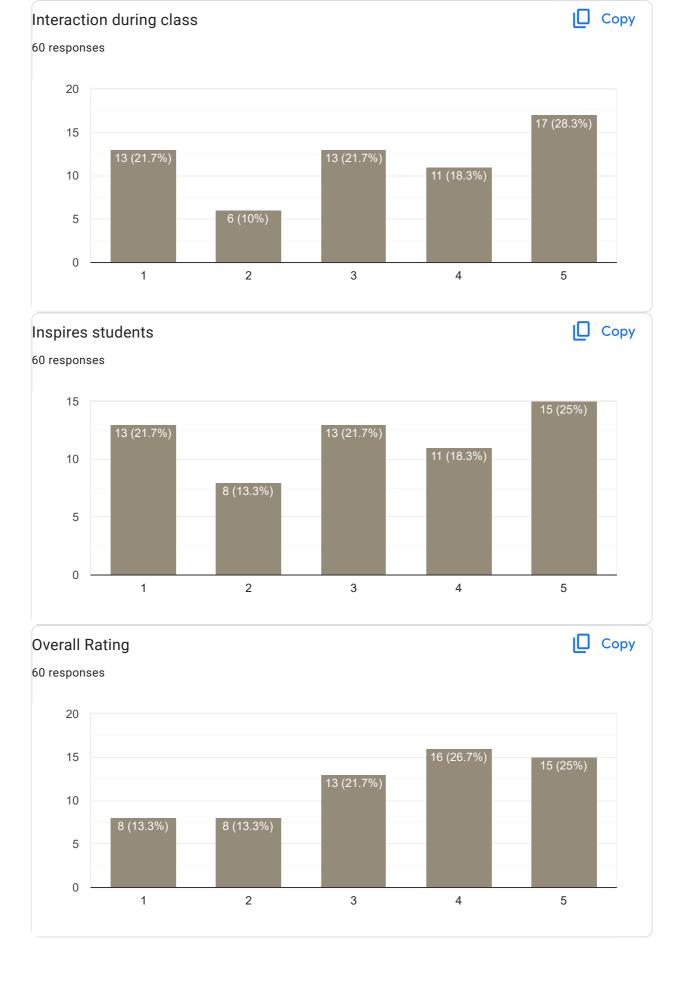

20 10 2 (4.8%) 1 (2.4%) 0 (0%) 5 (11.9%) 0 2 3 5













## Any other suggestion?

5 responses

No

No issues

Plz give time to solve problems

Nothing 🤪

II Sem B.Com 2022-23 Feedback on Faculty

Feedback on Sub: Financial Accounting II















Feedback on Sub: Company Law

















### Feedback on Sub: Company Law

















II Sem B.Com 2022-23 Feedback on Faculty

















Any other suggestion?

0 responses

No responses yet for this question.

II Sem B.Com 2022-23 Feedback on Faculty

Feedback on Sub: LPB

















#### Feedback on Sub: Economics

















### Any other suggestion?

2 responses

Good

No

### Feedback on Faculty

Feedback on Sub: EVS



























### Feedback on Faculty

### Feedback on Sub: Sports















Feedback on Sub: Hindi















II Sem B.Com 2022-23 Feedback on Faculty

Feedback on Sub: Sanskrit

















Any other suggestion?

0 responses

No responses yet for this question.

II Sem B.Com 2022-23 Feedback on Faculty

Feedback on Sub: Kannada















This content is neither created nor endorsed by Google. Report Abuse - Terms of Service - Privacy Policy

Google Forms

PRINCIPAL
M.I.T. FIRST GRADE COLLEGE
# F-29/1, 3rd Stage, Industrial Suburb
Fort Mohalla, Mysuru-570 008



# IV Sem B.Com 2022-23 Feedback on Faculty 75 responses **Publish analytics** Feedback on Sub: Advance Corporate Accounting Сору Name of the faculty 37 responses Asst. Prof. Deepa Prabhu I 100% Сору Teaching Skills 37 responses 20 20 (54.1%) 15 12 (32.4%) 10 5 0 (0%) 2 (5.4%) 0 2 3 4 5