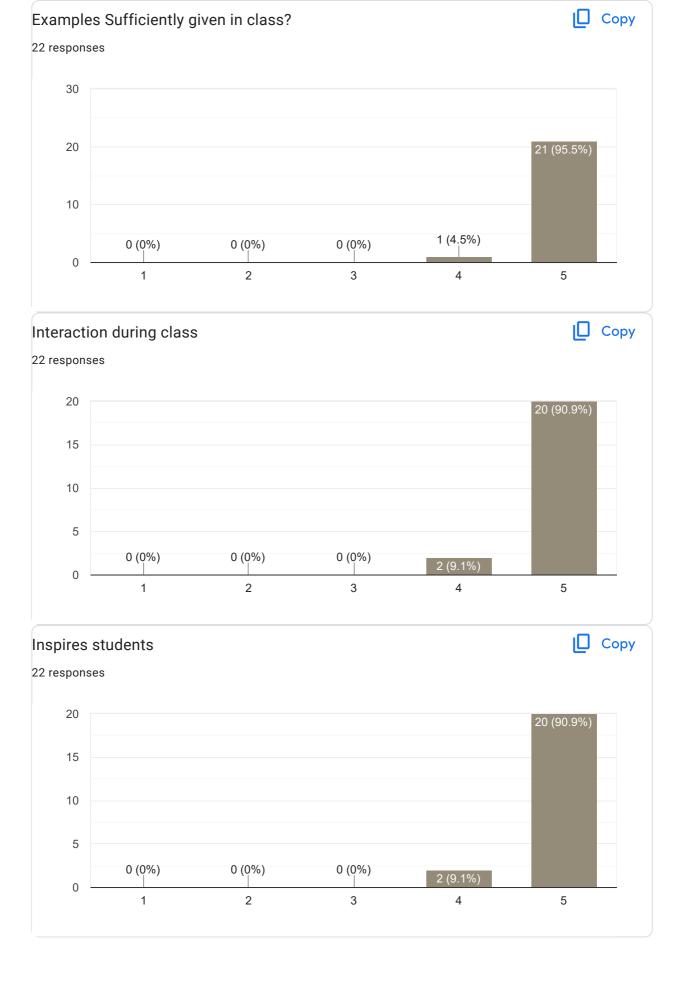

## IV Sem M.com 2022-23 Feedback on Faculty 22 responses **Publish analytics** Feedback on Sub: International Accounting Сору Name of the faculty 22 responses Dr. Sunitha S P 100% Сору Teaching Skills 22 responses 20 20 (90.9%) 15 10 5 0 (0%) 0 (0%) 0 (0%) 2 (9.1%) 0 2 3 5

Nothing

Ntg

There is no suggestion

Feedback on Faculty

Feedback on Sub: Cost management

Any other suggestion?
6 responses

Nothing

nothing