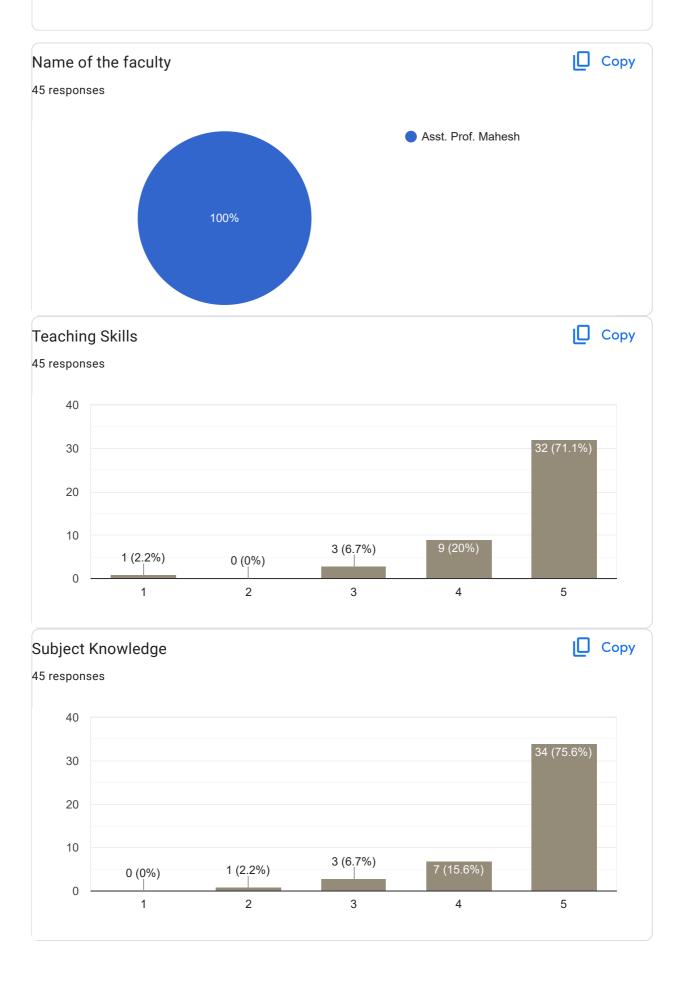

ith her teaching. There is not even a single problem from her side.

No suggestion only feedback : Good motivator for life

This content is neither created nor endorsed by Google. Report Abuse - Terms of Service - Privacy Policy

Google Forms







# II Sem BCA 2022-23 Feedback on Faculty 45 responses **Publish analytics** Feedback on Sub: Digital Fluency Сору Name of the faculty 23 responses Asst. Prof. Vasanthi 100% Сору Teaching Skills 24 responses 30 23 (95.8%) 20 10 1 (4.2%) 0 (0%) 0 (0%) 0 (0%) 0 2 3 4 5















II Sem BCA 2022-23 Feedback on Faculty

Feedback on Sub: Financial Literacy















II Sem BCA 2022-23 Feedback on Faculty

Feedback on Sub: Financial Literacy















# Feedback on Sub: Digital Fluency













#### Feedback on Sub: Data structure













Any other suggestion?
4 responses

Give internals Marks to us

No

Demotivate The Students

Superbly..

# Feedback on Faculty

Feedback on Sub: Java

















3 responses

Please give internels marks

No



## Feedback on Faculty

### Feedback on Sub: Discrete Mathematics

















4 responses

give the marks correctly mam ,our institute is giving you correct salary they will cut means what you will do mam, for you salary is very important so for us also marks is very important

Sorry for missbehave of Last banch students. As a CR

No

Wonderful

Feedback on Faculty

Feedback on Sub: Kannada















## Feedback on Sub: English



























## Feedback on Sub: Sanskrit













## Feedback on Sub: Sports













Google Forms

Chandra M