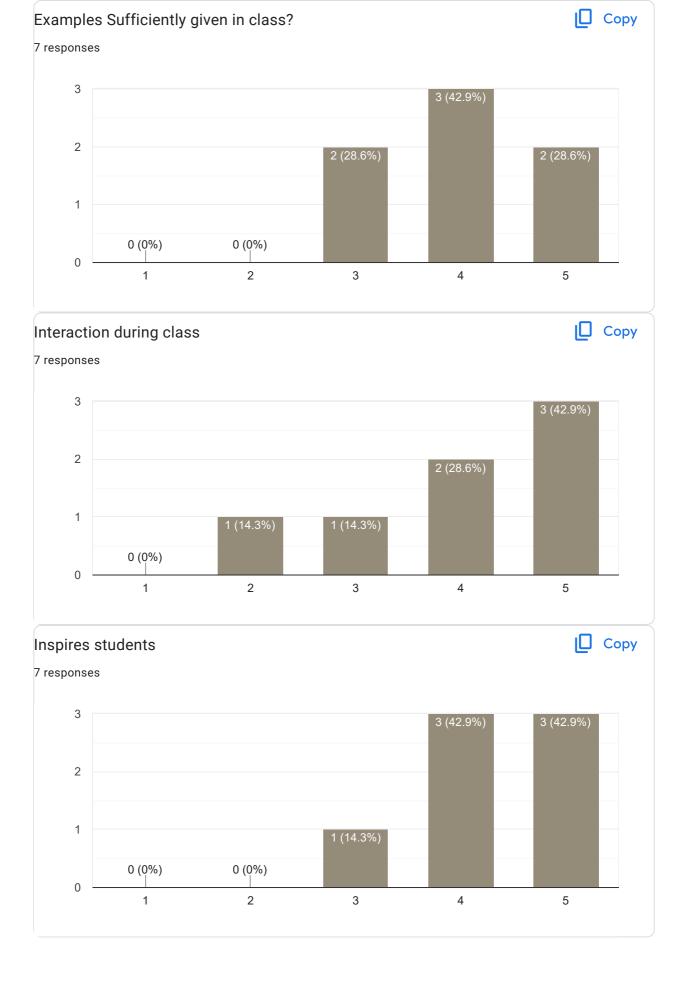

# II Sem M.com 2022-23 Feedback on Faculty 7 responses Publish analytics Feedback on Sub: Capital Market Instruments Сору Name of the faculty 7 responses Asst. Prof. Arun kumar K 100% Сору Teaching Skills 7 responses 6 6 (85.7%) 4 2 1 (14.3%) 0 (0%) 0 (0%) 0 (0%) 0 2 3 4 5

# Any other suggestion?

7 responses

Nothing

Nothing

nothing

Na