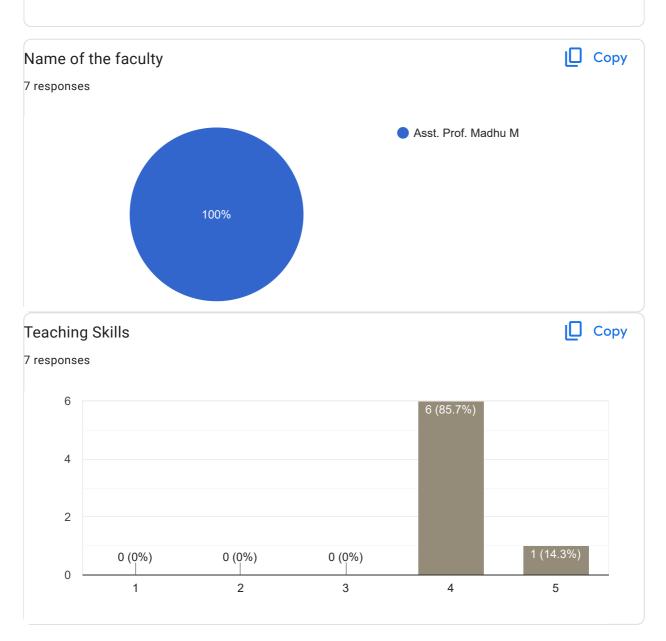

# II Sem M.com 2022-23 Feedback on Faculty 7 responses Publish analytics Feedback on Sub: Capital Market Instruments Сору Name of the faculty 7 responses Asst. Prof. Arun kumar K 100% Сору Teaching Skills 7 responses 6 6 (85.7%) 4 2 1 (14.3%) 0 (0%) 0 (0%) 0 (0%) 0 2 3 4 5

# Any other suggestion?

7 responses

Nothing

Nothing

nothing

Na