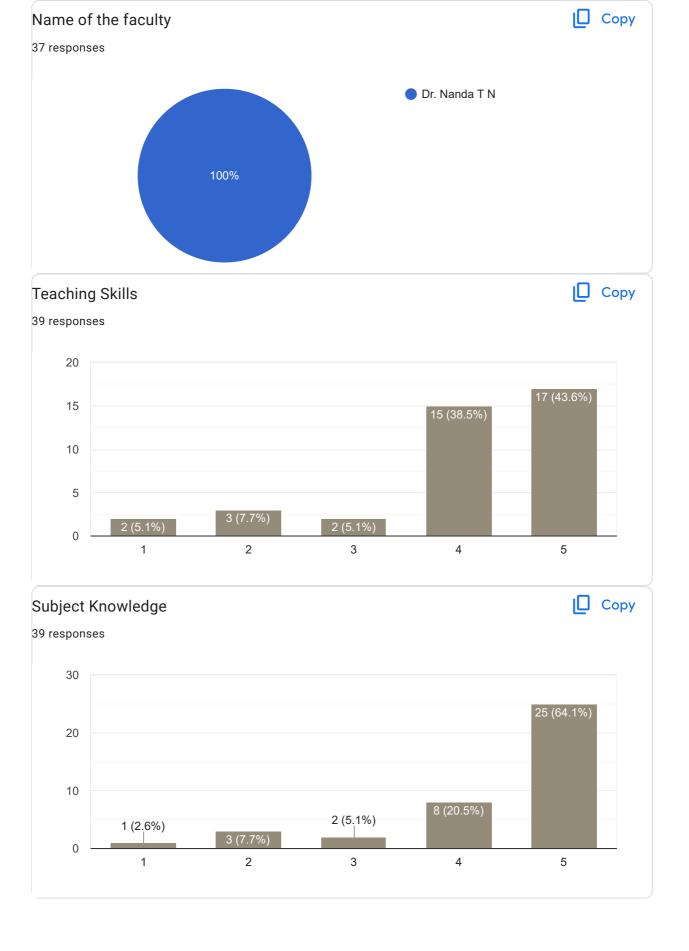

m BCA 2022-23 Feedback on Faculty

Feedback on Sub: Financial Literacy















# Feedback on Sub: Digital Fluency













#### Feedback on Sub: Data structure













Any other suggestion?
4 responses

Give internals Marks to us

No

Demotivate The Students

Superbly..

# Feedback on Faculty

Feedback on Sub: Java

















3 responses

Please give internels marks

No



## Feedback on Faculty

### Feedback on Sub: Discrete Mathematics

















4 responses

give the marks correctly mam ,our institute is giving you correct salary they will cut means what you will do mam, for you salary is very important so for us also marks is very important

Sorry for missbehave of Last banch students. As a CR

No

Wonderful

Feedback on Faculty

Feedback on Sub: Kannada















## Feedback on Sub: English



























## Feedback on Sub: Sanskrit













## Feedback on Sub: Sports













Google Forms

Chandra Mark

M.I.T. FIRST GRADE COLLEGE # F-29/1, 3rd Stage, Industrial Suburb Fort Mohalla, Mysuru-570 008



## IV Sem BCA 2022-23 Feedback on Faculty 32 responses Publish analytics Feedback on Sub: Python Сору Name of the faculty 32 responses Asst. Prof. Arvind G 100% Сору Teaching Skills 32 responses 20 19 (59.4%) 15 10 10 (31.3%) 5 1 (3.1%) 0 (0%) 2 (6.3%) 0 2 3 4 5













## Any other suggestion?

5 responses

noo

Nothing

I will except more

No

Nice teaching experience easy understanding the points

## Feedback on Faculty

## Feedback on Sub: Operating System

















# Any other suggestion? 6 responses no