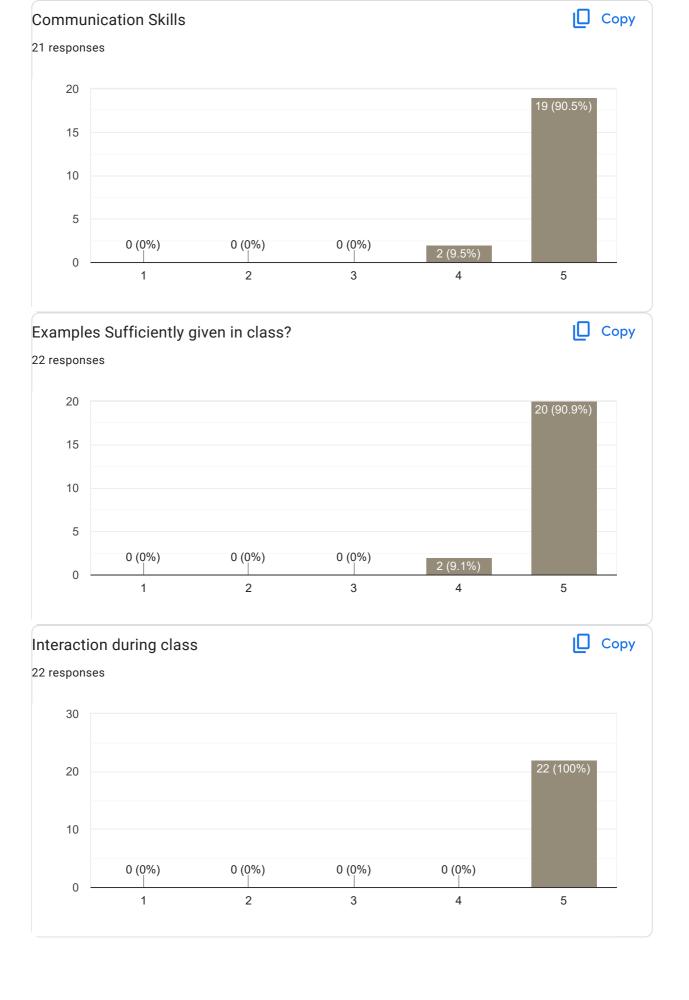

## IV Sem M.com 2022-23 Feedback on Faculty 22 responses **Publish analytics** Feedback on Sub: International Accounting Сору Name of the faculty 22 responses Dr. Sunitha S P 100% Сору Teaching Skills 22 responses 20 20 (90.9%) 15 10 5 0 (0%) 0 (0%) 0 (0%) 2 (9.1%) 0 2 3 5

Nothing

Ntg

There is no suggestion

Feedback on Faculty

Feedback on Sub: Cost management

Any other suggestion?
6 responses

Nothing

nothing