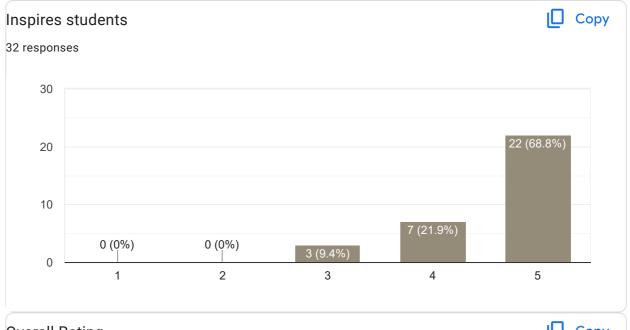

## Feedback on Faculty

Feedback on Sub: ACMA II

Feedback on Sub: ACMA II

Feedback on Sub: FM II

Any other suggestion?

5 responses

Nothing

No suggestions

No

Excellent

Feedback on Faculty

Feedback on Sub: FM II

Feedback on Sub: Indirect Tax II