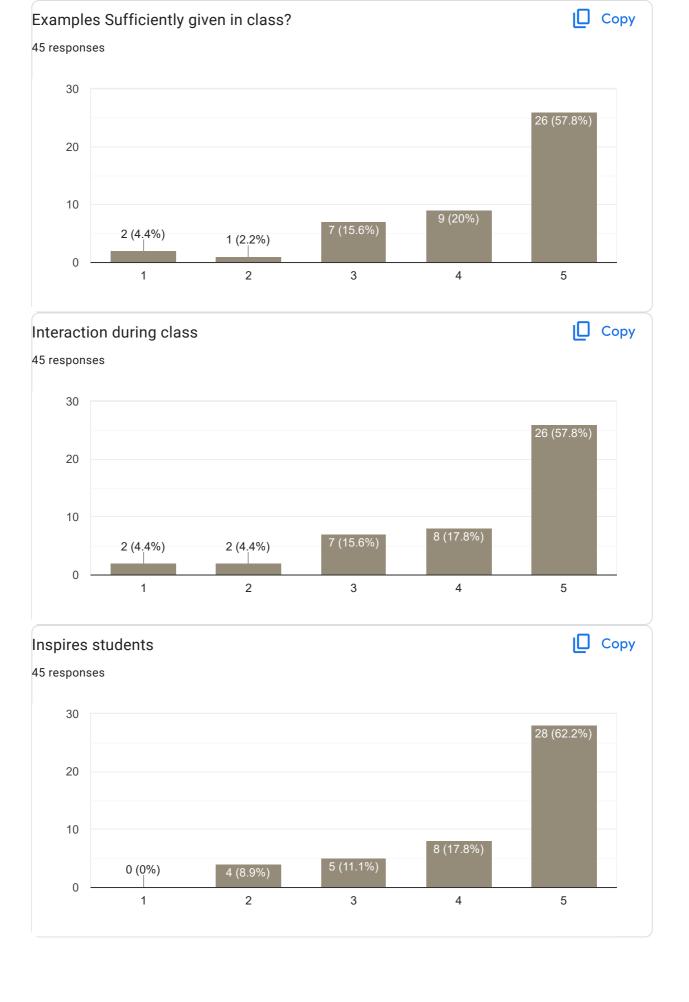

Google. Report Abuse - Terms of Service - Privacy Policy

Google Forms







# II Sem BCA 2022-23 Feedback on Faculty 45 responses **Publish analytics** Feedback on Sub: Digital Fluency Сору Name of the faculty 23 responses Asst. Prof. Vasanthi 100% Сору Teaching Skills 24 responses 30 23 (95.8%) 20 10 1 (4.2%) 0 (0%) 0 (0%) 0 (0%) 0 2 3 4 5















II Sem BCA 2022-23 Feedback on Faculty

Feedback on Sub: Financial Literacy















II Sem BCA 2022-23 Feedback on Faculty

Feedback on Sub: Financial Literacy















# Feedback on Sub: Digital Fluency













#### Feedback on Sub: Data structure













Any other suggestion?
4 responses

Give internals Marks to us

No

Demotivate The Students

Superbly..

# Feedback on Faculty

Feedback on Sub: Java

















3 responses

Please give internels marks

No



## Feedback on Faculty

### Feedback on Sub: Discrete Mathematics

















4 responses

give the marks correctly mam ,our institute is giving you correct salary they will cut means what you will do mam, for you salary is very important so for us also marks is very important

Sorry for missbehave of Last banch students. As a CR

No

Wonderful

Feedback on Faculty

Feedback on Sub: Kannada















## Feedback on Sub: English



























## Feedback on Sub: Sanskrit













## Feedback on Sub: Sports













Google Forms

Chandra Mark

M.I.T. FIRST GRADE COLLEGE # F-29/1, 3rd Stage, Industrial Suburb Fort Mohalla, Mysuru-570 008



## IV Sem BCA 2022-23 Feedback on Faculty 32 responses Publish analyt