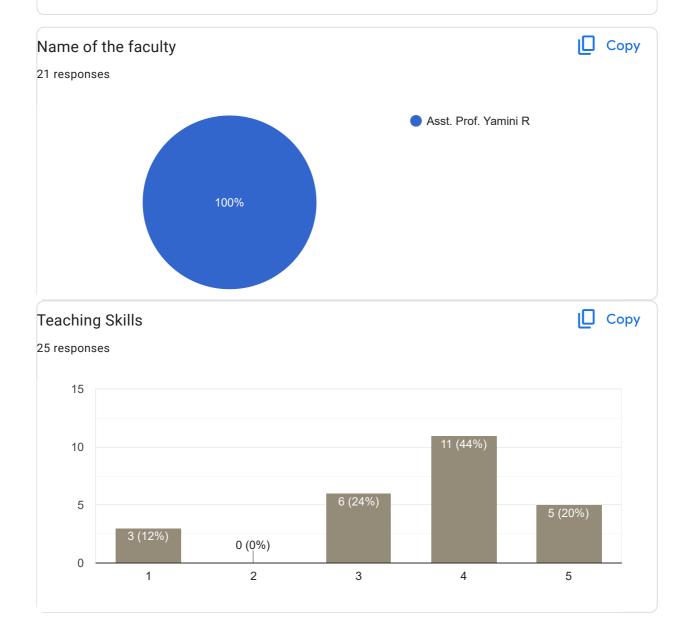

analytics** Feedback on Sub: Advance Corporate Accounting Сору Name of the faculty 37 responses Asst. Prof. Deepa Prabhu I 100% Сору Teaching Skills 37 responses 20 20 (54.1%) 15 12 (32.4%) 10 5 0 (0%) 2 (5.4%) 0 2 3 4 5















## Feedback on Sub: Advance Corporate Accounting





















#### Feedback on Sub: Advance Corporate Accounting















#### Feedback on Sub: Costing Methods and Techniques

















#### Feedback on Sub: Costing Methods and Techniques















Feedback on Sub: Costing Methods and Techniques















| Any other suggestion? |  |
|-----------------------|--|
| 4 responses           |  |
| No                    |  |
| Excellent             |  |
| Thanks                |  |

## Feedback on Sub: Business Regulatory Framework

















## Feedback on Sub: Business Regulatory Framework

















Any other suggestion? 12 responses Nothing No Very good Need to learn how to communicate with students and stop targeting students and need to stop judging students characters. Need to learn how communicate with students and stop targeting students and need to stop judging the students characters Not like harshith sir Very good communication Thanks No Not bad

# Feedback on Faculty

Feedback on Sub: COI

















11 responses

Nothing

No

Good

Best teacher in vipul life

Thanks

No

Good

Excellent

He does not have any good communication skill or good teaching skill



# Feedback on Sub: English















#### Feedback on Sub: Financial Education and Investment awareness















8 respo