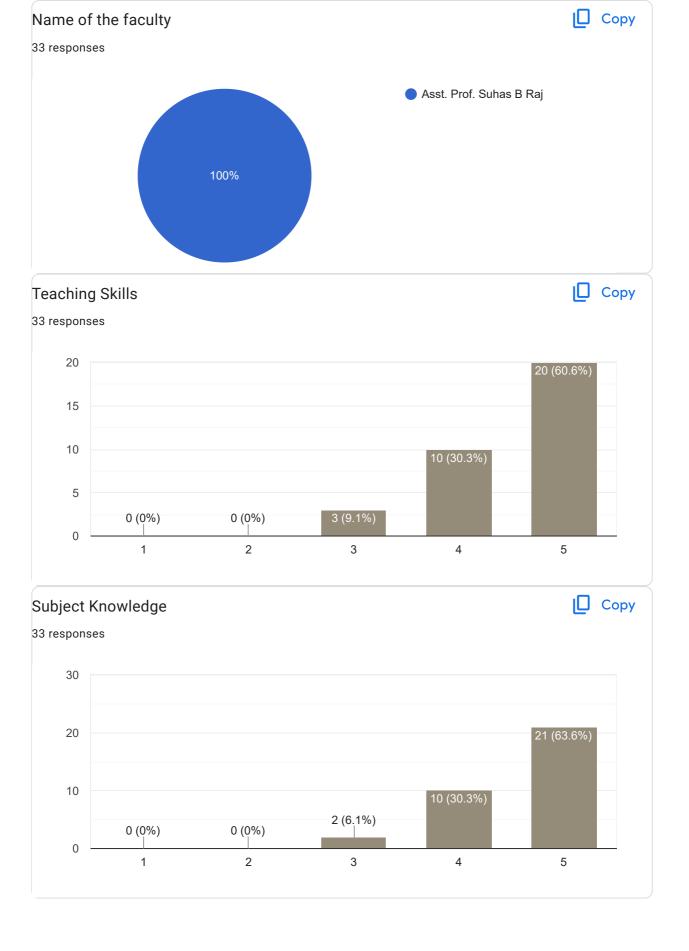

e - Privacy Policy

Nice teaching ⊚ easy to understand the topic I will appreciate Reena mama 🙏 tq for teaching

to the best performance for you and your voice A

Google Forms

M.I.T. FIRST GRADE COLLEGE # F-29/1, 3rd Stage, Industrial Suburb Fort Mohalla, Mysuru-570 008



# VI Sem BCA 2022-23 Feedback on Faculty 33 responses **Publish analytics** Feedback on Sub: Web Technology Сору Name of the faculty 33 responses DR. Chandrajith M 100% Сору Teaching Skills 33 responses 30 30 (90.9%) 20 10 0 (0%) 0 (0%) 0 (0%) 3 (9.1%) 0 2 3 4 5













#### Any other suggestion?

2 responses

No

Extra Programming Classes Could Have Made

#### Feedback on Faculty

Feedback on Sub: Python















0 responses

No responses yet for this question.

Feedback on Faculty

Feedback on Sub: .NET













#### Feedback on Sub: Android











This content is neither created nor endorsed by Google. Report Abuse - Terms of Service

PRINCIPAL
M.I.T. FIRST GRADE COLLEGE
#F-29/1, 3rd Stage, Industrial Suburt
Fort Mohalla, Mysuru-570 008



# II Sem M.com 2022-23 Feedback on Faculty 7 responses Publish analytics Feedback on Sub: Capital Market Instruments Сору Name of the faculty 7 responses Asst. Prof. Arun kumar K 100% Сору Teaching Skills 7 responses 6 6 (85.7%) 4 2 1 (14.3%) 0 (0%) 0 (0%) 0 (0%) 0 2 3 4 5













# Any other suggestion?

7 responses

Nothing

Nothing

nothing

Na

#### Feedback on Faculty

# Feedback on Sub: Strategic management















Feedback on Sub: Organizational Behaviour















| Any other suggestion? |  |
|-----------------------|--|
|