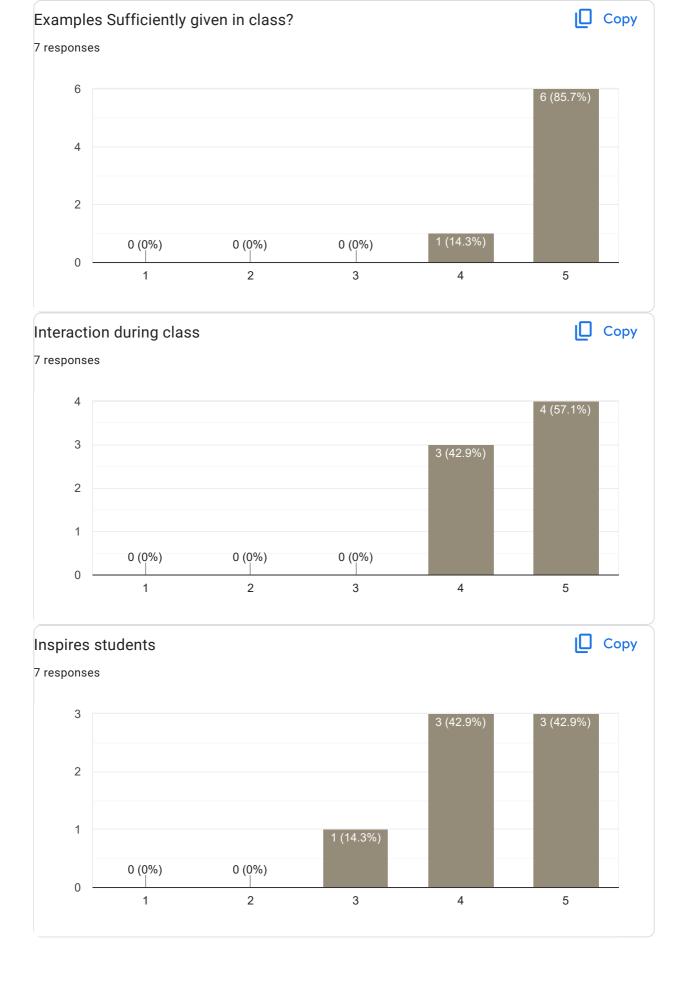

# II Sem M.com 2022-23 Feedback on Faculty 7 responses Publish analytics Feedback on Sub: Capital Market Instruments Сору Name of the faculty 7 responses Asst. Prof. Arun kumar K 100% Сору Teaching Skills 7 responses 6 6 (85.7%) 4 2 1 (14.3%) 0 (0%) 0 (0%) 0 (0%) 0 2 3 4 5

# Any other suggestion?

7 responses

Nothing

Nothing

nothing

Na