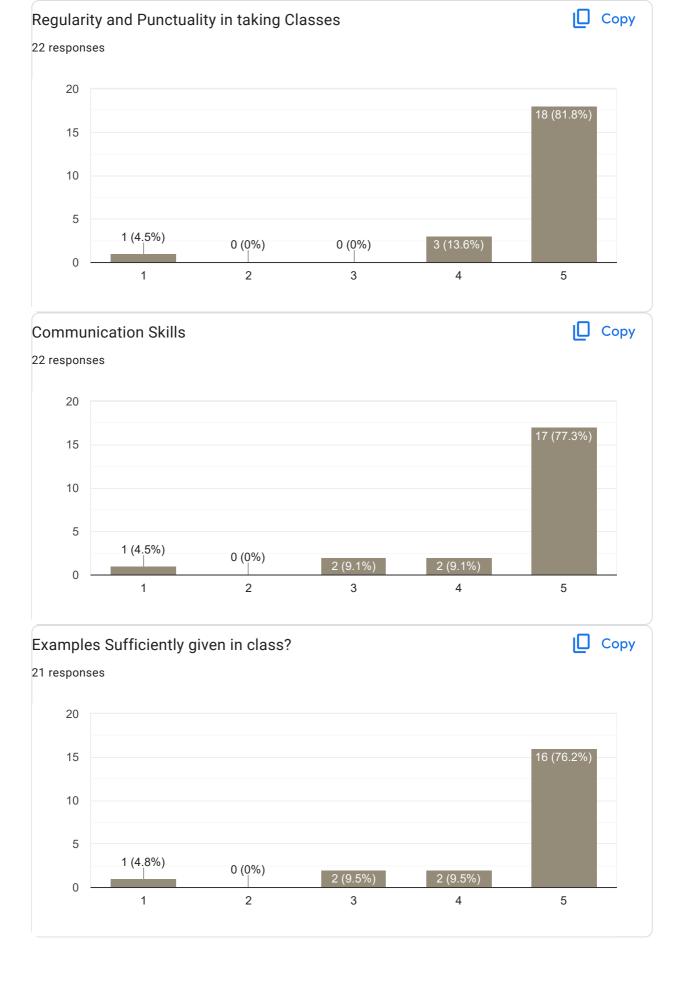

# II Sem M.com 2022-23 Feedback on Faculty 7 responses Publish analytics Feedback on Sub: Capital Market Instruments Сору Name of the faculty 7 responses Asst. Prof. Arun kumar K 100% Сору Teaching Skills 7 responses 6 6 (85.7%) 4 2 1 (14.3%) 0 (0%) 0 (0%) 0 (0%) 0 2 3 4 5

# Any other suggestion?

7 responses

Nothing

Nothing

nothing

Na