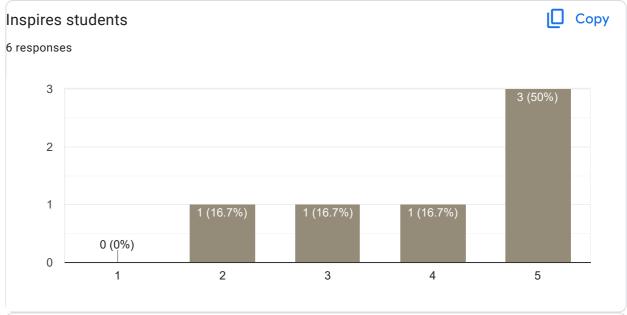

h issues she might have not given her 100%. but that's fine.

No suggestion, only genuine feedback Dynamic teacher in our degree life Capital class teacher Marvellous mentor Great guide Stupendous supportive





#### Feedback on Sub: HRM III













6 responses

No

Whenever she have taken the class she have done a excellent job . And I would look forward for her classes daily but she wasn't taking class regularly which was actually disappointing for me excluding irregularity she is just perfect at Teaching.

She is very irregular to the class and she didn't finish the syllabus completely . Just because it's was theory she managed .

Should complete the syllabus on time

Feedback:

Best HOD

Super supportive

Good guide

#### Feedback on Faculty

Feedback on Sub: HRM IV

















5 responses

This was the First sem she handled a class for us and she is just to the point. Never wasted any class did explained amazingly completed the syllabus on time and never gave us any opportunities to be disappointed. Overall she is an excellent Faculty.

No

Overall satisfied with her teaching. There is not even a single problem from her side.

No suggestion only feedback : Good motivator for life

This content is neither created nor endorsed by Google. Report Abuse - Terms of Service - Privacy Policy

Google Forms







# II Sem BCA 2022-23 Feedback on Faculty 45 responses **Publish analytics** Feedback on Sub: Digital Fluency Сору Name of the faculty 23 responses Asst. Prof. Vasanthi 100% Сору Teaching Skills 24 responses 30 23 (95.8%) 20 10 1 (4.2%) 0 (0%) 0 (0%) 0 (0%) 0