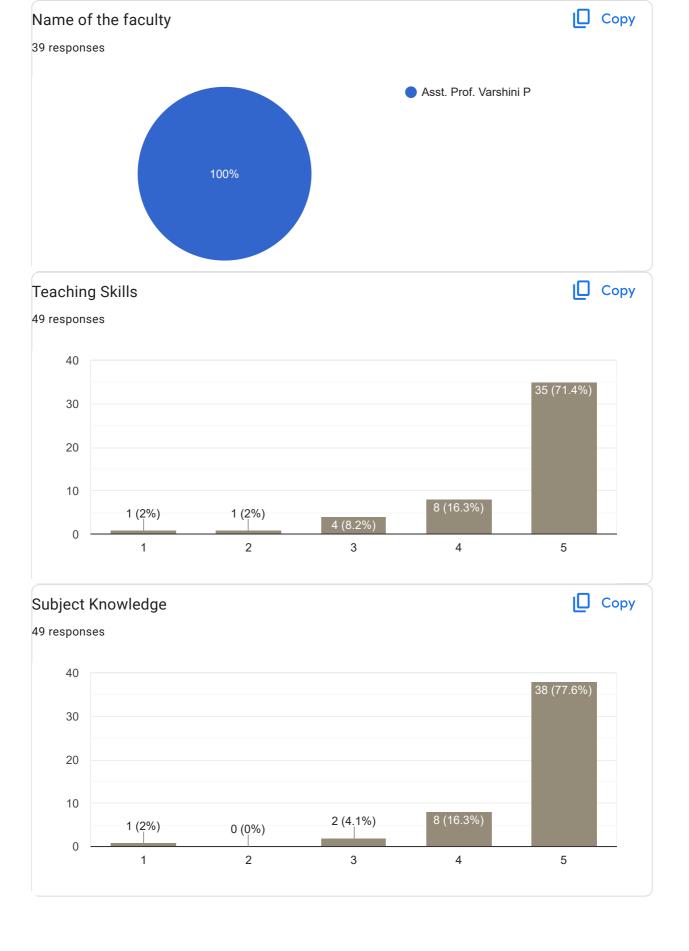

No suggestions needed

Good

Nothing

No

.

Good

Nothing

Ntg

No suggestions

Feedback on Faculty

Feedback on Sub: Business Law

















### Feedback on Sub: Business Research Methodology















8 responses

Nothing

No suggestions

No

Excellent

# Feedback on Faculty

Feedback on Sub: BRM















Feedback on Sub: PPA

















#### Feedback on Sub: PPA

















### Any other suggestion?

6 responses

No suggestions

No

Good

Nothing

## Feedback on Faculty

Feedback on Sub: ACMA II















Feedback on Sub: ACMA II

















Feedback on Sub: FM II

















Any other suggestion?

5 responses

Nothing

No suggestions

No

Excellent

Feedback on Faculty

Feedback on Sub: FM II















Feedback on Sub: Indirect Tax II

















#### Feedback on Sub: Indirect Tax II

















This content is neither created nor endorsed by Google. Report Abuse - Terms of Service - Privacy Policy

Google Forms

PRINCIPAL
M.I.T. FIRST GRADE COLLEGE
# F-29/1, 3rd Stage, Industrial Suburb
Fort Mohalla, Mysuru-570 008



# II Sem BBA 2022-23 Feedback on Faculty 13 responses **Publish analytics** Feedback on Sub: Business Environment Сору Name of the faculty 13 responses Asst. Prof. Kavana N 100% Сору Teaching Skills 13 responses 6 6 (46.2%) 6 (46.2%) 4 2 0 (0%) 0 (0%) 0 2 1 3 4 5













Feedback on Sub: Human Resource Management





























#### Feedback on Sub: Economics











## Feedback on Sub: EVS













# Feedback on Sub: English











## Feedback on Sub: Sports