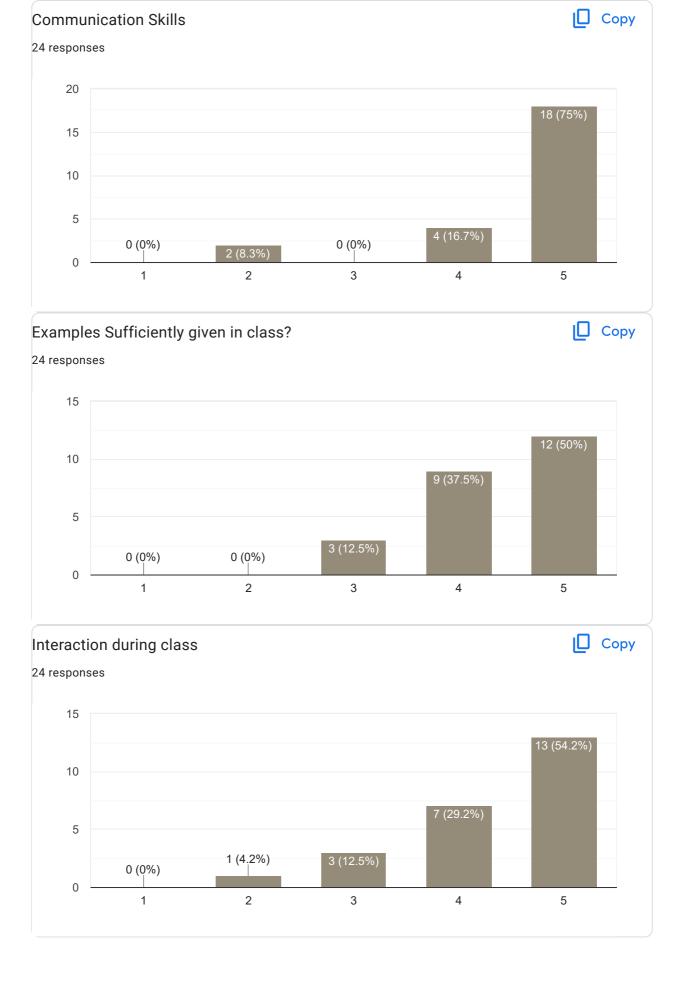

any class did explained amazingly completed the syllabus on time and never gave us any opportunities to be disappointed. Overall she is an excellent Faculty.

No

Overall satisfied with her teaching. There is not even a single problem from her side.

No suggestion only feedback : Good motivator for life

This content is neither created nor endorsed by Google. Report Abuse - Terms of Service - Privacy Policy

Google Forms







# II Sem BCA 2022-23 Feedback on Faculty 45 responses **Publish analytics** Feedback on Sub: Digital Fluency Сору Name of the faculty 23 responses Asst. Prof. Vasanthi 100% Сору Teaching Skills 24 responses 30 23 (95.8%) 20 10 1 (4.2%) 0 (0%) 0 (0%) 0 (0%) 0 2 3 4 5















II Sem BCA 2022-23 Feedback on Faculty

Feedback on Sub: Financial Literacy















II Sem BCA 2022-23 Feedback on Faculty

Feedback on Sub: Financial Literacy















# Feedback on Sub: Digital Fluency













#### Feedback on Sub: Data structure













Any other suggestion?
4 responses

Give internals Marks to us

No

Demotivate The Students

Superbly..

# Feedback on Faculty

Feedback on Sub: Java

















3 responses

Please give internels marks

No



## Feedback on Faculty

### Feedback on Sub: Discrete Mathematics

















4 responses

give the marks correctly mam ,our institute is giving you correct salary they will cut means what you will do mam, for you salary is very important so for us also marks is very important

Sorry for missbehave of Last banch students. As a CR

No

Wonderful

Feedback on Faculty

Feedback on Sub: