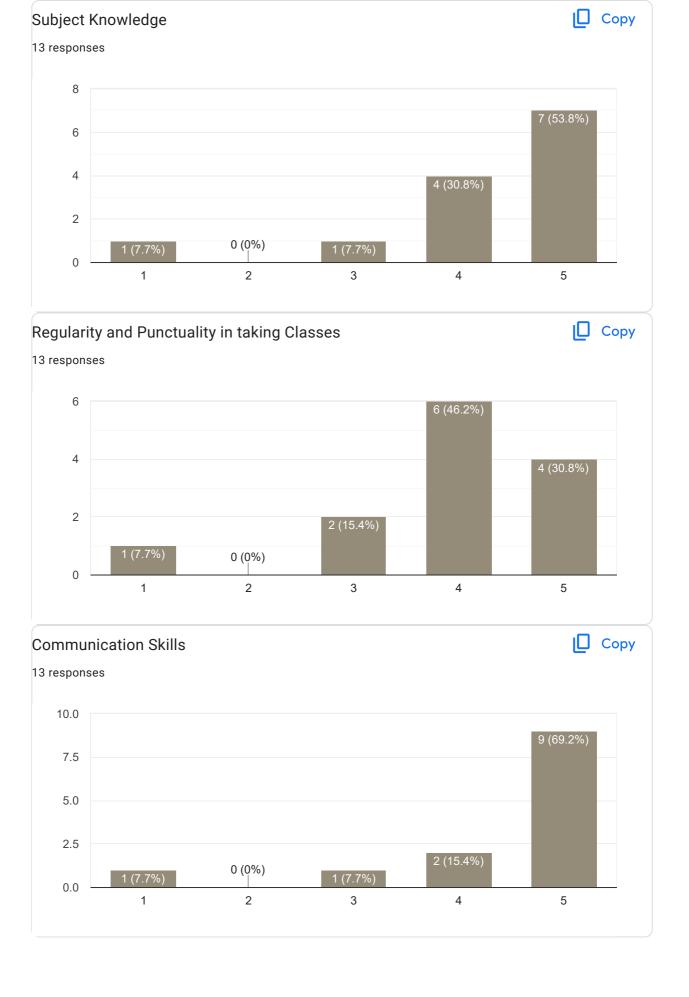

ACMA II

















Feedback on Sub: FM II

















Any other suggestion?

5 responses

Nothing

No suggestions

No

Excellent

Feedback on Faculty

Feedback on Sub: FM II















Feedback on Sub: Indirect Tax II

















#### Feedback on Sub: Indirect Tax II

















This content is neither created nor endorsed by Google. Report Abuse - Terms of Service - Privacy Policy

Google Forms

PRINCIPAL
M.I.T. FIRST GRADE COLLEGE
# F-29/1, 3rd Stage, Industrial Suburb
Fort Mohalla, Mysuru-570 008



# II Sem BBA 2022-23 Feedback on Faculty 13 responses **Publish analytics** Feedback on Sub: Business Environment Сору Name of the faculty 13 responses Asst. Prof. Kavana N 100% Сору Teaching Skills 13 responses 6 6 (46.2%) 6 (46.2%) 4 2 0 (0%) 0 (0%) 0 2 1 3 4 5













Feedback on Sub: Human Resource Management





























#### Feedback on Sub: Economics











## Feedback on Sub: EVS













# Feedback on Sub: English











## Feedback on Sub: Sports













#### Feedback on Sub: Kannada













| Any other suggestion? |
|-----------------------|
| 13 responses          |
| Good                  |
| No                    |
| Good                  |
| All are good teachers |
| Overall good          |
| Ntg                   |
| NIL                   |
| Jai Kannada           |
| Gud guidence          |
| No comments           |

 $This \ content \ is \ neither \ created \ nor \ endorsed \ by \ Google. \ \underline{Report \ Abuse} - \underline{Terms \ of \ Service} - \underline{Privacy \ Policy}$ 

Google