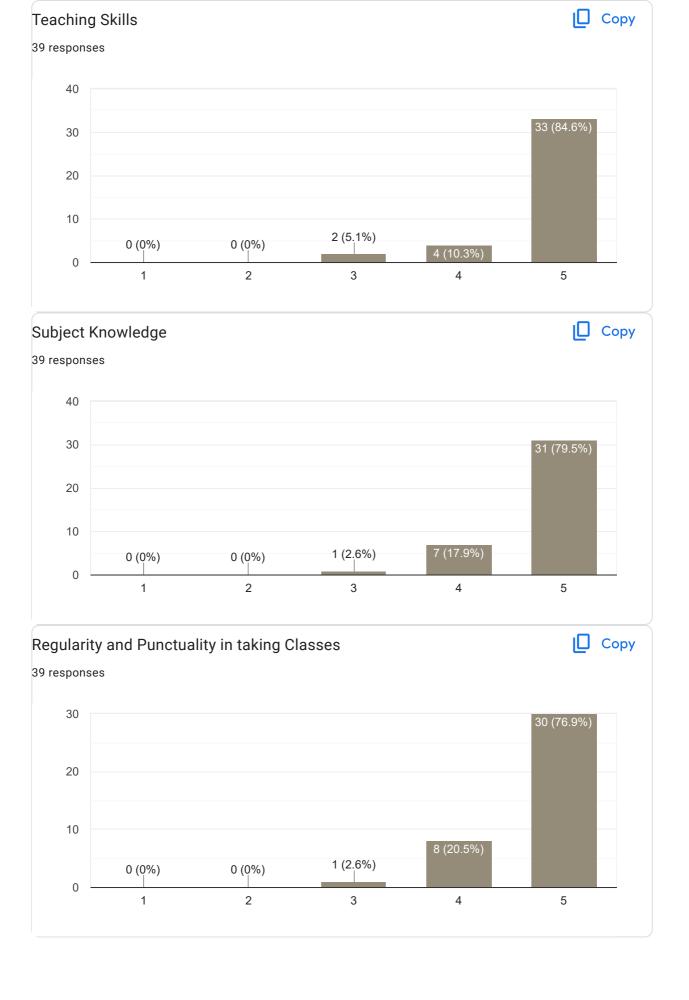

# II Sem BBA 2022-23 Feedback on Faculty 13 responses **Publish analytics** Feedback on Sub: Business Environment Сору Name of the faculty 13 responses Asst. Prof. Kavana N 100% Сору Teaching Skills 13 responses 6 6 (46.2%) 6 (46.2%) 4 2 0 (0%) 0 (0%) 0 2 1 3 4 5