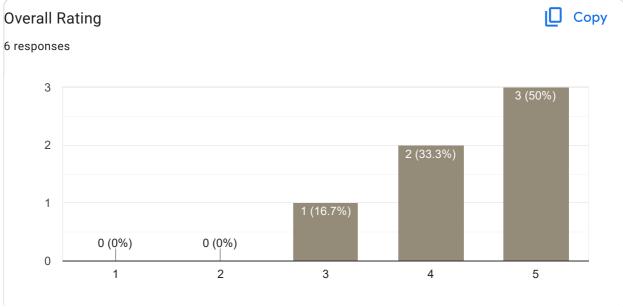

issues she might have not given her 100%. but that's fine.

No suggestion, only genuine feedback Dynamic teacher in our degree life Capital class teacher Marvellous mentor Great guide Stupendous supportive





#### Feedback on Sub: HRM III













6 responses

No

Whenever she have taken the class she have done a excellent job . And I would look forward for her classes daily but she wasn't taking class regularly which was actually disappointing for me excluding irregularity she is just perfect at Teaching.

She is very irregular to the class and she didn't finish the syllabus completely . Just because it's was theory she managed .

Should complete the syllabus on time

Feedback:

Best HOD

Super supportive

Good guide

#### Feedback on Faculty

Feedback on Sub: HRM IV

















5 responses

This was the First sem she handled a class for us and she is just to the point. Never wasted any class did explained amazingly completed the syllabus on time and never gave us any opportunities to be disappointed. Overall she is an excellent Faculty.

No

Overall satisfied with her teaching. There is not even a single problem from her side.

No suggestion only feedback : Good motivator for life

This content is neither created nor endorsed by Google. Report Abuse - Terms of Service - Privacy Policy

Google Forms







# II Sem BCA 2022-23 Feedback on Faculty 45 responses **Publish analytics** Feedback on Sub: Digital Fluency Сору Name of the faculty 23 responses Asst. Prof. Vasanthi 100% Сору Teaching Skills 24 responses 30 23 (95.8%) 20 10 1 (4.2%) 0 (0%) 0 (0%) 0 (0%) 0 2