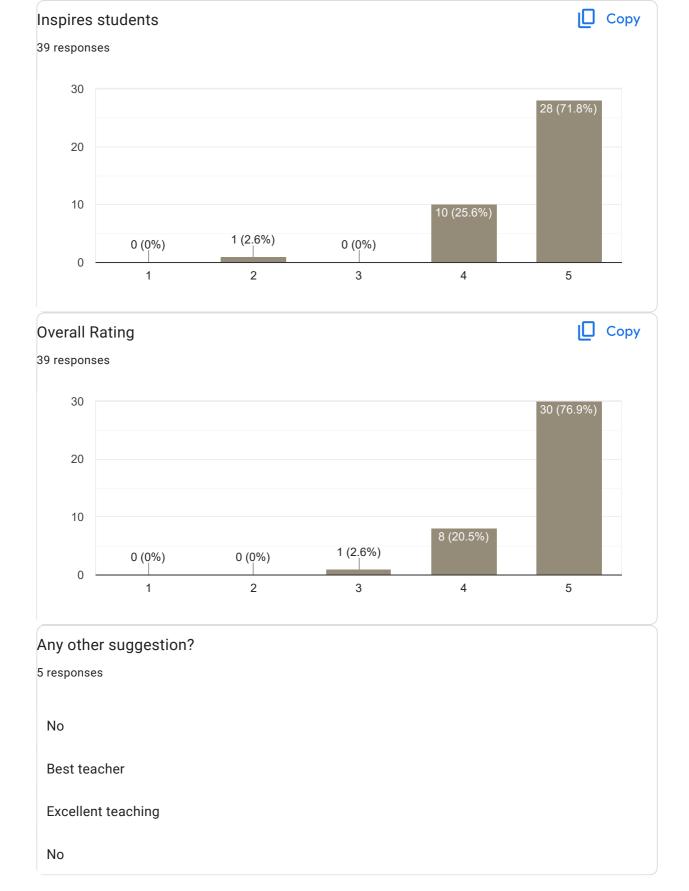

#### Feedback on Sub: Financial Education and Investment awareness

8 responses

Nothing

No

Thanks

No

Good in teaching

Good