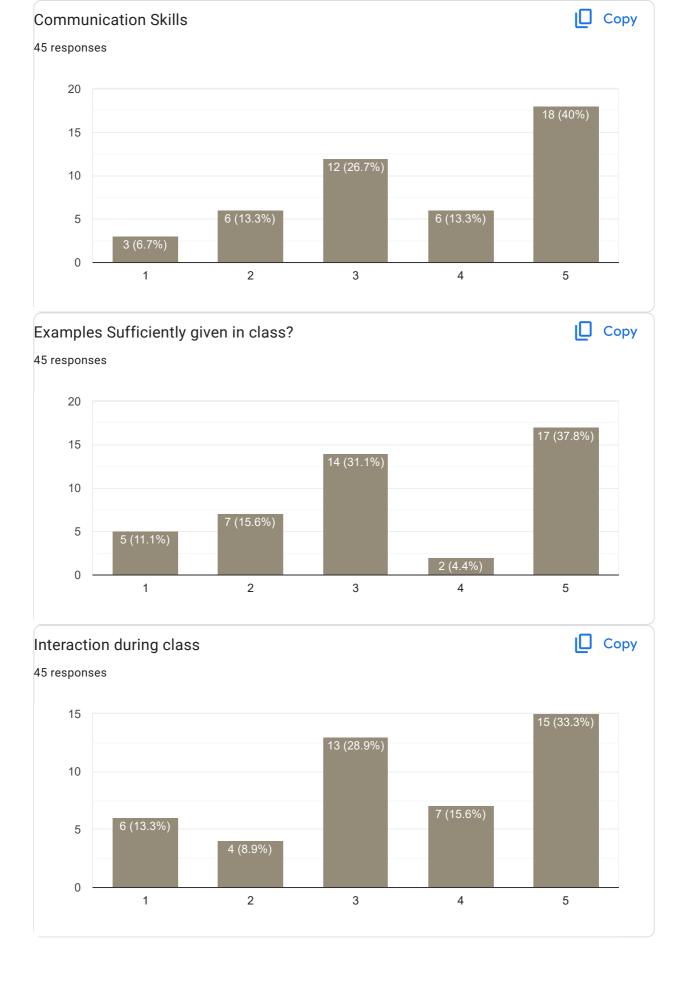

es **Publish analytics** Feedback on Sub: Digital Fluency Сору Name of the faculty 23 responses Asst. Prof. Vasanthi 100% Сору Teaching Skills 24 responses 30 23 (95.8%) 20 10 1 (4.2%) 0 (0%) 0 (0%) 0 (0%) 0 2 3 4 5















II Sem BCA 2022-23 Feedback on Faculty

Feedback on Sub: Financial Literacy















II Sem BCA 2022-23 Feedback on Faculty

Feedback on Sub: Financial Literacy















# Feedback on Sub: Digital Fluency













#### Feedback on Sub: Data structure













Any other suggestion?
4 responses

Give internals Marks to us

No

Demotivate The Students

Superbly..

# Feedback on Faculty

Feedback on Sub: Java

















3 responses

Please give internels marks

No



## Feedback on Faculty

### Feedback on Sub: Discrete Mathematics

















4 responses

give the marks correctly mam ,our institute is giving you correct salary they will cut means what you will do mam, for you salary is very important so for us also marks is very important

Sorry for missbehave of Last banch students. As a CR

No

Wonderful

Feedback on Faculty

Feedback on Sub: Kannada















## Feedback on Sub: English



























## Feedback on Sub: Sanskrit













## Feedback on Sub: Sports













Google Forms

Chandra Mark

M.I.T. FIRST GRADE COLLEGE # F-29/1, 3rd Stage, Industrial Suburb Fort Mohalla, Mysuru-570 008



## IV Sem BCA 2022-23 Feedback on Faculty 32 responses Publish analytics Feedback on Sub: Python Сору Name of the faculty 32 responses Asst. Prof. Arvind G 100% Сору Teaching Skills 32 responses 20