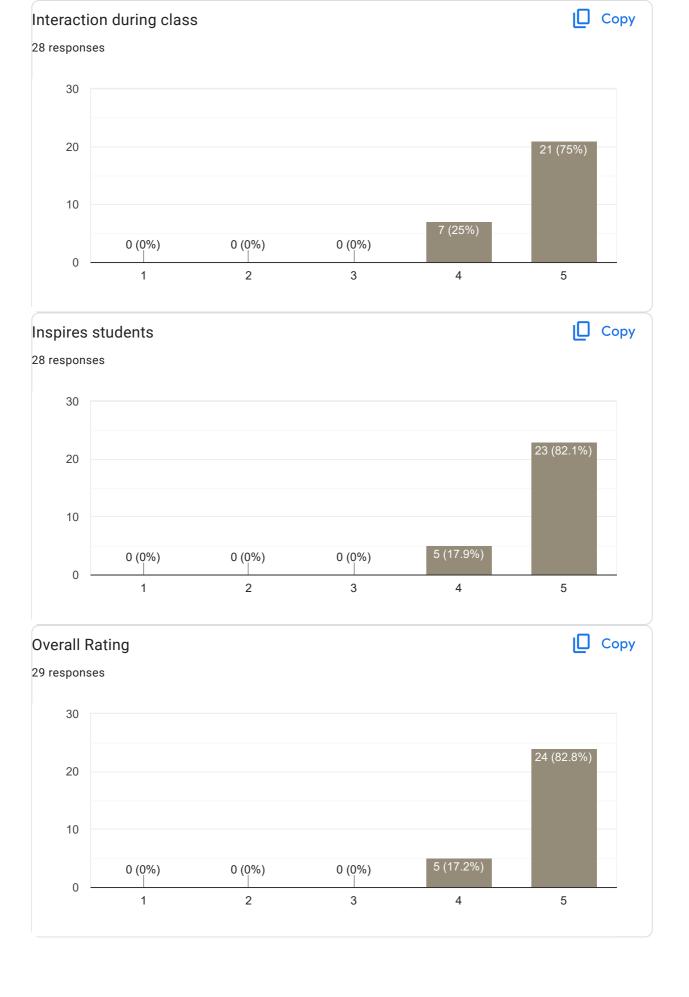

# Feedback on Faculty

Feedback on Sub: BRM

Feedback on Sub: PPA

#### Feedback on Sub: PPA

### Any other suggestion?

6 responses

No suggestions

No

Good

Nothing