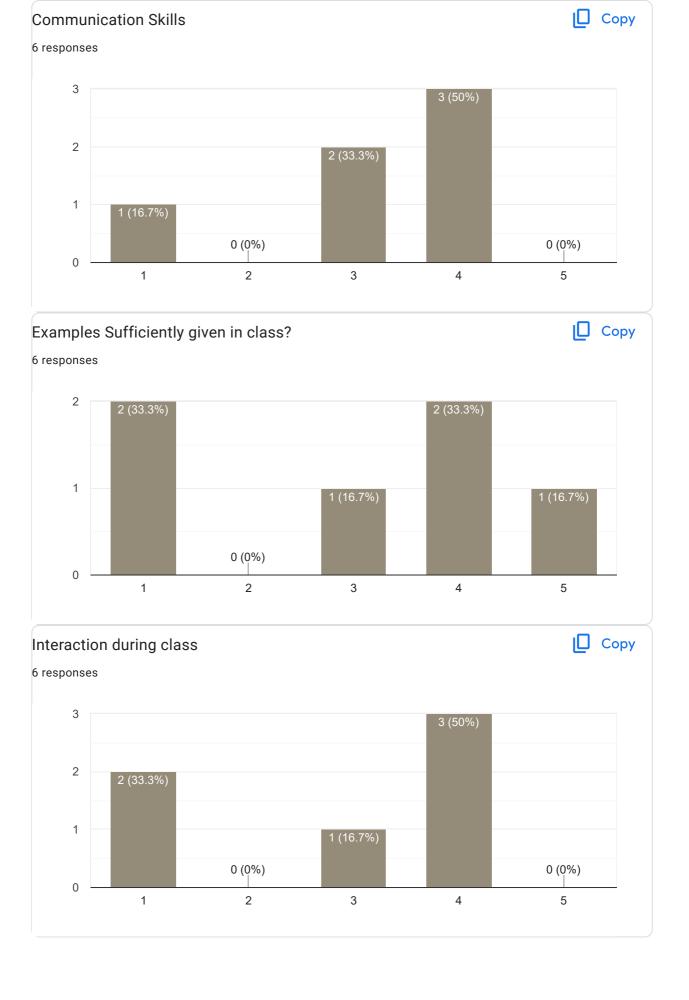

I Sem BBA 2022-23 Feedback on Faculty 6 responses Publish analytics Feedback on Sub: SBME Сору Name of the faculty 6 responses Asst. Prof. Supreetha S 100% Сору Teaching Skills 6 responses 4 4 (66.7%) 3 2 2 (33.3%) 1 0 (0%) 0 (0%) 0 (0%) 0 1 2 3 4 5













#### Any other suggestion?

6 responses

No

Was not satisfied because of bias Behaviour .

Disappointed with her irregularity classes

And the notes which she given is unable to understand..and together she have a bias attitude which is highly disappointed

Should take more class and complete the chapters which are helpful in future at the beginning, so that it can be helpful for the students in their upcoming entrepreneurial journey Feedback:

Good guide

#### Feedback on Faculty

#### Feedback on Sub: Tax Management II

















#### Any other suggestion?

6 responses

Was not satisfied with just this sem but previous sem he did a great job .

No

No suggestions

Without mic  $\mathcal{P}$  he should teach us because we have less in number that is disturbing for students

He is capable for to take class better than whatever he have taken for us now ..

Should provide practical examples by showing how to avoid the tax and should teach and make the students to file ITR and its importance for the future

Feedback on Faculty

Feedback on Sub: Business Policy















Any other suggestion?

6 responses

No

Was highly Disappointed with her teaching . She herself didn't had a sub knowledge and was just trying to pass time in the class by speaking unnecessary and have a very biased behaviour towards boys an