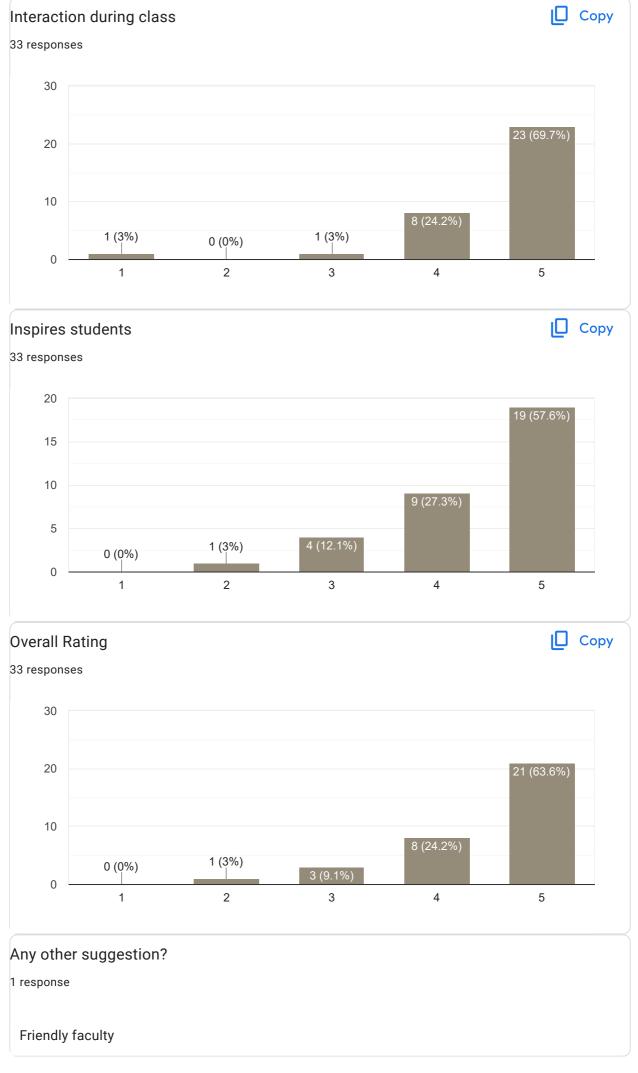

Should take more class and complete the chapters which are helpful in future at the beginning, so that it can be helpful for the students in their upcoming entrepreneurial journey Feedback:

Good guide