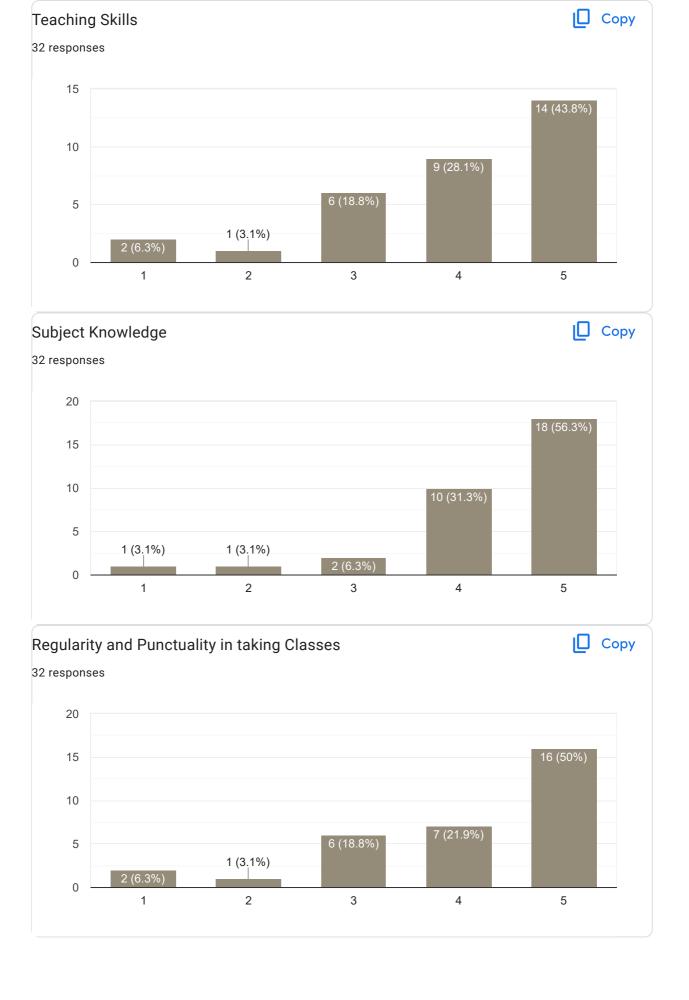

## Any other suggestion?

5 responses

noo

Nothing

I will except more

No

Nice teaching experience easy understanding the points

## Feedback on Faculty

## Feedback on Sub: Operating System

















# Any other suggestion? 6 responses no Nothing Dont give more attention to limited students Very good teaching No Teaching is good

Feedback on Faculty

Feedback on Sub: Multi Media and Animation















Any other suggestion?
4 responses

Nothing

no

Understand better then other points

## Feedback on Faculty

## Feedback on Sub: Financial Education















## Any other suggestion?

4 responses

no

Nothing

lam not satisfied by her teaching

Good teaching experience nice to explain the topics

## Feedback on Faculty

## Feedback on Sub: Indian Constitution





























## Any other suggestion? 4 responses Nothing She is so fast while doing lessons Don't know about her! Because I'm a "HINDI" student. Ask about Dr.Gopal sir I can give feedback about him. Good teaching but lessons is not understanding to clearfiyyy

## Feedback on Faculty

## Feedback on Sub: English















This content is neither created nor endorsed by Google. Report Abuse - Terms of Service - Privacy Policy

Nice teaching ⊚ easy to understand the topic I will appreciate Reena mama 🙏 tq for teaching

to the best performance for you and your voice A

Google Forms

M.I.T. FIRST GRADE COLLEGE # F-29/1, 3rd Stage, Industrial Suburb Fort Mohalla, Mysuru-570 008



# VI Sem BCA 2022-23 Feedback on Faculty 33 responses **Publish analytics** Feedback on Sub: Web Te