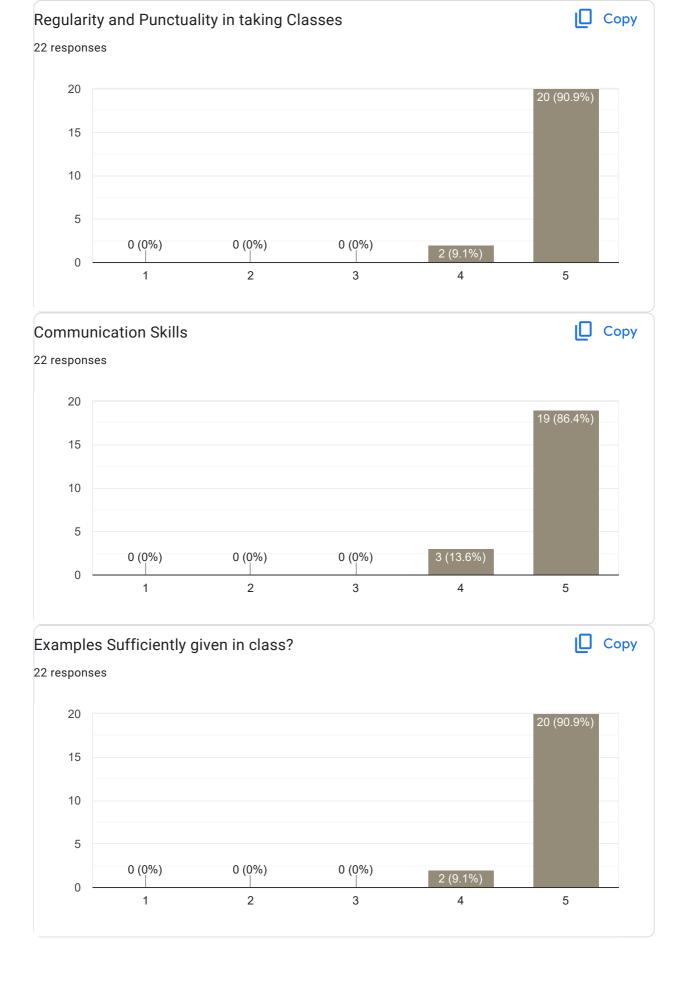

pportunities to be disappointed. Overall she is an excellent Faculty.

No

Overall satisfied with her teaching. There is not even a single problem from her side.

No suggestion only feedback : Good motivator for life

This content is neither created nor endorsed by Google. Report Abuse - Terms of Service - Privacy Policy

Google Forms







# II Sem BCA 2022-23 Feedback on Faculty 45 responses **Publish analytics** Feedback on Sub: Digital Fluency Сору Name of the faculty 23 responses Asst. Prof. Vasanthi 100% Сору Teaching Skills 24 responses 30 23 (95.8%) 20 10 1 (4.2%) 0 (0%) 0 (0%) 0 (0%) 0 2 3 4 5















II Sem BCA 2022-23 Feedback on Faculty

Feedback on Sub: Financial Literacy















II Sem BCA 2022-23 Feedback on Faculty

Feedback on Sub: Financial Literacy















# Feedback on Sub: Digital Fluency













#### Feedback on Sub: Data structure













Any other suggestion?
4 responses

Give internals Marks to us

No

Demotivate The Students

Superbly..

# Feedback on Faculty

Feedback on Sub: Java

















3 responses

Please give internels marks

No



## Feedback on Faculty

### Feedback on Sub: Discrete Mathematics

















4 responses

give the marks correctly mam ,our institute is giving you correct salary they will cut means what you will do mam, for you salary is very important so for us also marks is very important

Sorry for missbehave of Last banch students. As a CR

No

Wonderful

Feedback on Faculty

Feedback on Sub: Kannada















## Feedback on Sub: English



























## Feedback