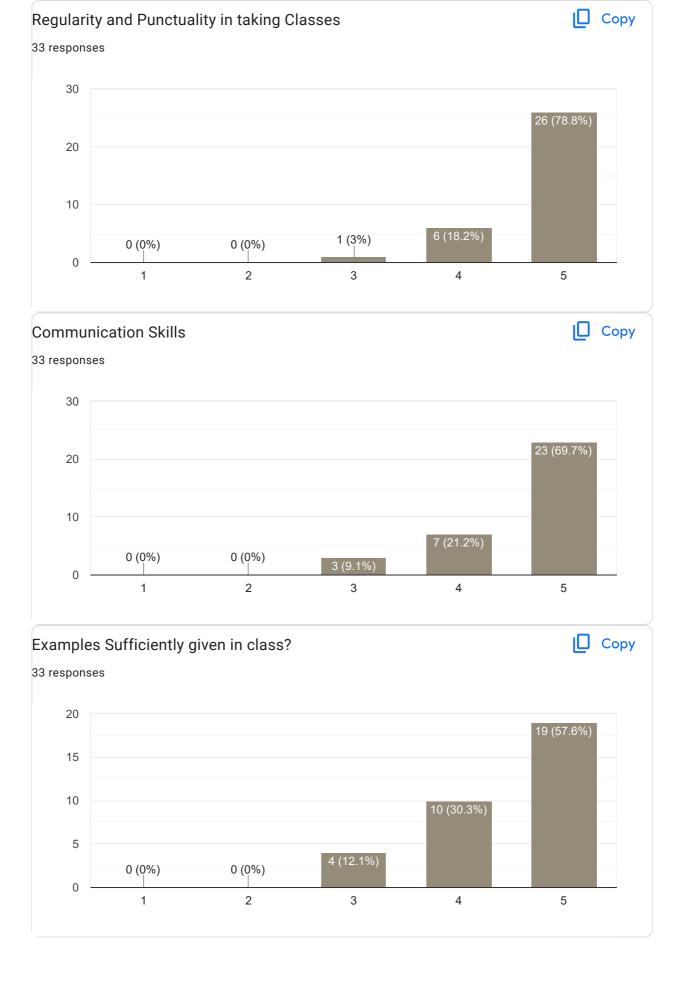

Privacy Policy

Nice teaching ⊚ easy to understand the topic I will appreciate Reena mama 🙏 tq for teaching

to the best performance for you and your voice A

Google Forms

M.I.T. FIRST GRADE COLLEGE # F-29/1, 3rd Stage, Industrial Suburb Fort Mohalla, Mysuru-570 008



# VI Sem BCA 2022-23 Feedback on Faculty 33 responses **Publish analytics** Feedback on Sub: Web Technology Сору Name of the faculty 33 responses DR. Chandrajith M 100% Сору Teaching Skills 33 responses 30 30 (90.9%) 20 10 0 (0%) 0 (0%) 0 (0%) 3 (9.1%) 0 2 3 4 5













#### Any other suggestion?

2 responses

No

Extra Programming Classes Could Have Made

#### Feedback on Faculty

Feedback on Sub: Python















0 responses

No responses yet for this question.

Feedback on Faculty

Feedback on Sub: .NET













#### Feedback on Sub: Android











This content is neither created nor endorsed by Google. Report Abuse - Terms of Service

PRINCIPAL
M.I.T. FIRST GRADE COLLEGE
#F-29/1, 3rd Stage, Industrial Suburt
Fort Mohalla, Mysuru-570 008



# II Sem M.com 2022-23 Feedback on Faculty 7 responses Publish analytics Feedback on Sub: Capital Market Instruments Сору Name of the faculty 7 responses Asst. Prof. Arun kumar K 100% Сору Teaching Skills 7 responses 6 6 (85.7%) 4 2 1 (14.3%) 0 (0%) 0 (0%) 0 (0%) 0 2 3 4 5













# Any other suggestion?

7 responses

Nothing

Nothing

nothing

Na

#### Feedback on Faculty

# Feedback on Sub: Strategic management















Feedback on Sub: Organizational Behaviour















| Any other suggestion? |  |
|-----------------------|--|
| 5 r