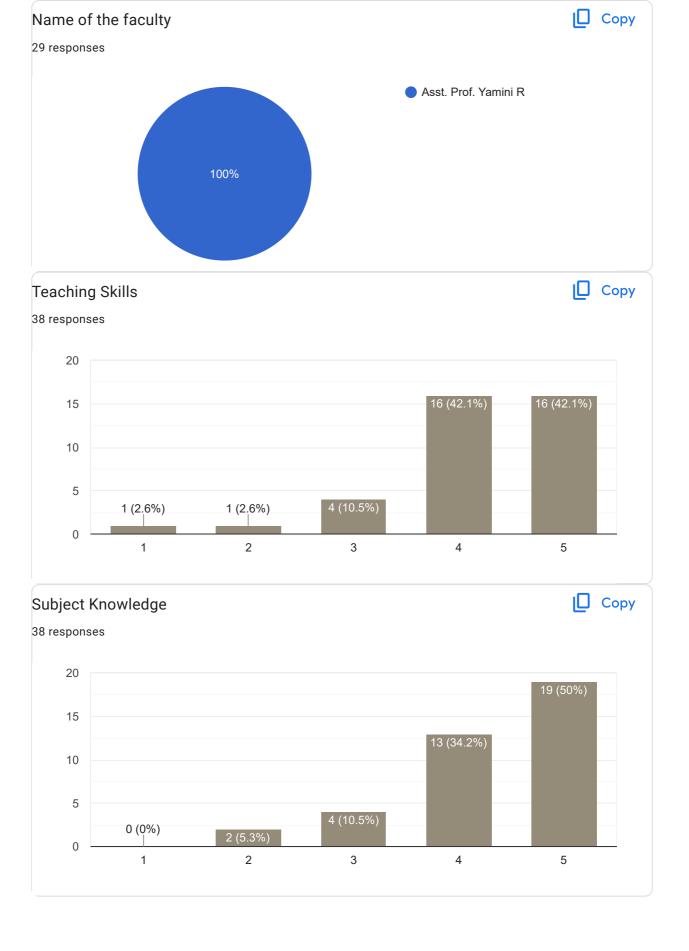

f Service - Privacy Policy

Google Forms

PRINCIPAL
M.I.T. FIRST GRADE COLLEGE
# F-29/1, 3rd Stage, Industrial Suburb
Fort Mohalla, Mysuru-570 008





# VI Sem B.Com 2022-23 Feedback on Faculty 66 responses **Publish analytics** Feedback on Sub: Business Law Сору Name of the faculty 33 responses Asst. Prof. Bhavya K 100% Сору Teaching Skills 37 responses 15 14 (37.8%) 13 (35.1%) 10 10 (27%) 5 0 (0%) 0 (0%) 0 2 3 4 5















9 responses

No suggestions needed

Good

Nothing

No

.

Good

Nothing

Ntg

No suggestions

Feedback on Faculty

Feedback on Sub: Business Law

















### Feedback on Sub: Business Research Methodology















8 responses

Nothing

No suggestions

No

Excellent

# Feedback on Faculty

Feedback on Sub: BRM















Feedback on Sub: PPA

















#### Feedback on Sub: PPA

















### Any other suggestion?

6 responses

No suggestions

No

Good

Nothing

## Feedback on Faculty

Feedback on Sub: ACMA II















Feedback on Sub: ACMA II

















Feedback on Sub: FM II

















Any other suggestion?

5 responses

Nothing

No suggestions

No

Excellent

Feedback on Faculty

Feedback on Sub: FM II















Feedback on Sub: Indirect Tax II

















#### Feedback on Sub: Indirect Tax II

















This content is neither created nor endorsed by Google. Report Abuse - Terms of Service - Privacy Policy

Google Forms

PRINCIPAL
M.I.T. FIRST GRADE COLLEGE
# F-29/1, 3rd Stage, Industrial Suburb
Fort Mohalla, Mysuru-570 008



# II Sem BBA 2022-23 Feedback on Faculty 13 responses