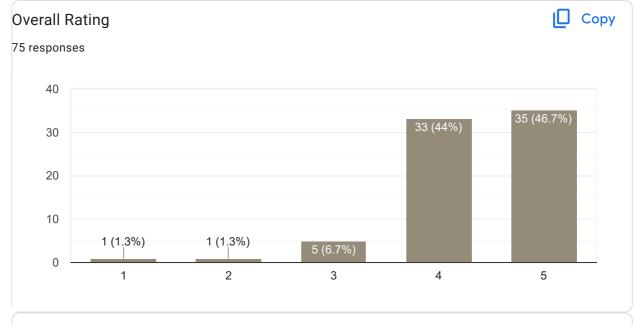

# II Sem B.Com 2022-23 Feedback on Faculty 60 responses Publish analytics Feedback on Sub: Financial Accounting II Сору Name of the faculty 41 responses Asst. Prof. Supreetha S 100% Сору Teaching Skills 42 responses 40 34 (81%) 30 20 10 2 (4.8%) 1 (2.4%) 0 (0%) 5 (11.9%) 0 2 3 5