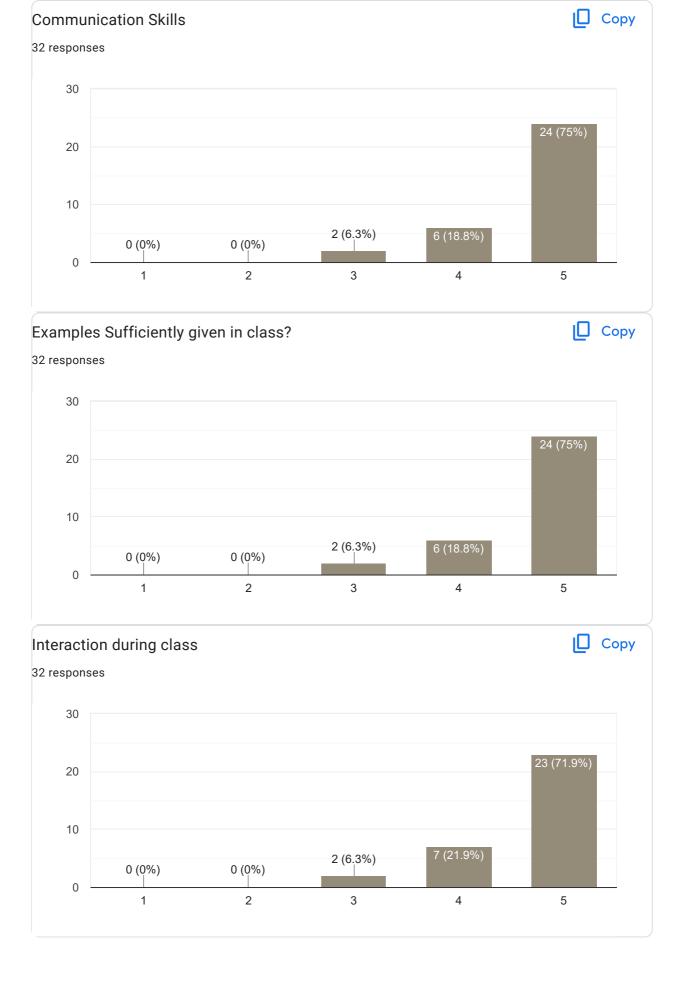

## Feedback on Faculty

Feedback on Sub: ACMA II

Feedback on Sub: ACMA II

Feedback on Sub: FM II

Any other suggestion?

5 responses

Nothing

No suggestions

No

Excellent

Feedback on Faculty

Feedback on Sub: FM II

Feedback on Sub: Indirect Tax II