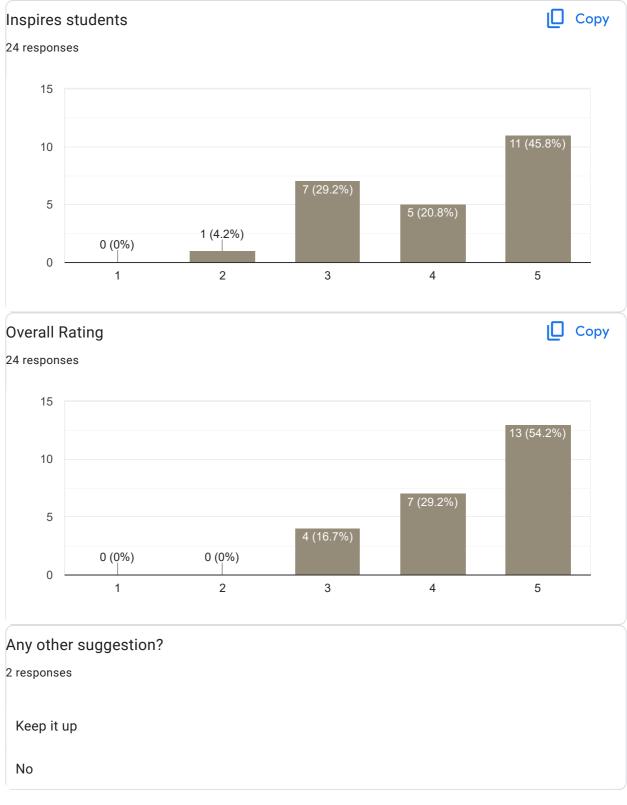

class did explained amazingly completed the syllabus on time and never gave us any opportunities to be disappointed. Overall she is an excellent Faculty.

No

Overall satisfied with her teaching. There is not even a single problem from her side.

No suggestion only feedback : Good motivator for life

This content is neither created nor endorsed by Google. Report Abuse - Terms of Service - Privacy Policy

Google Forms







# II Sem BCA 2022-23 Feedback on Faculty 45 responses **Publish analytics** Feedback on Sub: Digital Fluency Сору Name of the faculty 23 responses Asst. Prof. Vasanthi 100% Сору Teaching Skills 24 responses 30 23 (95.8%) 20 10 1 (4.2%) 0 (0%) 0 (0%) 0 (0%) 0 2 3 4 5















II Sem BCA 2022-23 Feedback on Faculty

Feedback on Sub: Financial Literacy















II Sem BCA 2022-23 Feedback on Faculty

Feedback on Sub: Financial Literacy















# Feedback on Sub: Digital Fluency













#### Feedback on Sub: Data structure













Any other suggestion?
4 responses

Give internals Marks to us

No

Demotivate The Students

Superbly..

# Feedback on Faculty

Feedback on Sub: Java

















3 responses

Please give internels marks

No



## Feedback on Faculty

### Feedback on Sub: Discrete Mathematics

















4 responses

give the marks correctly mam ,our institute is giving you correct salary they will cut means what you will do mam, for you salary is very important so for us also marks is very important

Sorry for missbehave of Last banch students. As a CR

No

Wonderful

Feedback on Faculty

Feedback on Sub: Kann