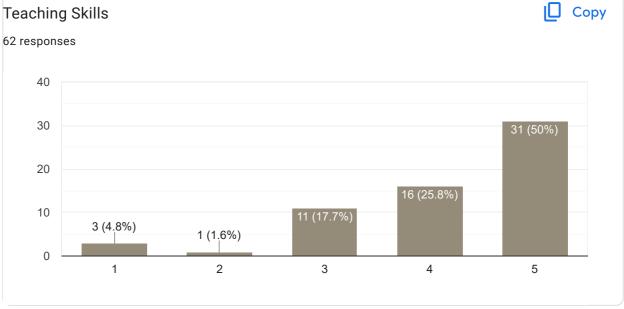

nicate with students and stop targeting students and need to stop judging students characters. Need to learn how communicate with students and stop targeting students and need to stop judging the students characters Not like harshith sir Very good communication Thanks No Not bad

# Feedback on Faculty

Feedback on Sub: COI

















11 responses

Nothing

No

Good

Best teacher in vipul life

Thanks

No

Good

Excellent

He does not have any good communication skill or good teaching skill



# Feedback on Sub: English















#### Feedback on Sub: Financial Education and Investment awareness















8 responses

Nothing

No

Thanks

No

Good in teaching

Good

# Feedback on Faculty

Feedback on Sub: Hindi































#### Feedback on Sub: Kannada

















12 responses

No

Nothing

V good

Need to improve

No

Can be better

Excellent

# Feedback on Faculty

# Feedback on Sub: Kannada















This content is neither created nor endorsed by Google. Report Abuse - Terms of Service - Privacy Policy

Google Forms

PRINCIPAL
M.I.T. FIRST GRADE COLLEGE
# F-29/1, 3rd Stage, Industrial Suburb
Fort Mohalla, Mysuru-570 008





# VI Sem B.Com 2022-23 Feedback on Faculty 66 responses **Publish analytics** Feedback on Sub: Business Law Сору Name of the faculty 33 responses Asst. Prof. Bhavya K 100% Сору Teaching Skills 37 responses 15 14 (37.8%) 13 (35.1%) 10 10 (27%) 5 0 (0%) 0 (0%) 0 2 3 4 5















9 responses

No suggestions needed

Good

Nothing

No

.

Good

Nothing

Ntg

No suggestions

Feedback on Faculty

Feedback o