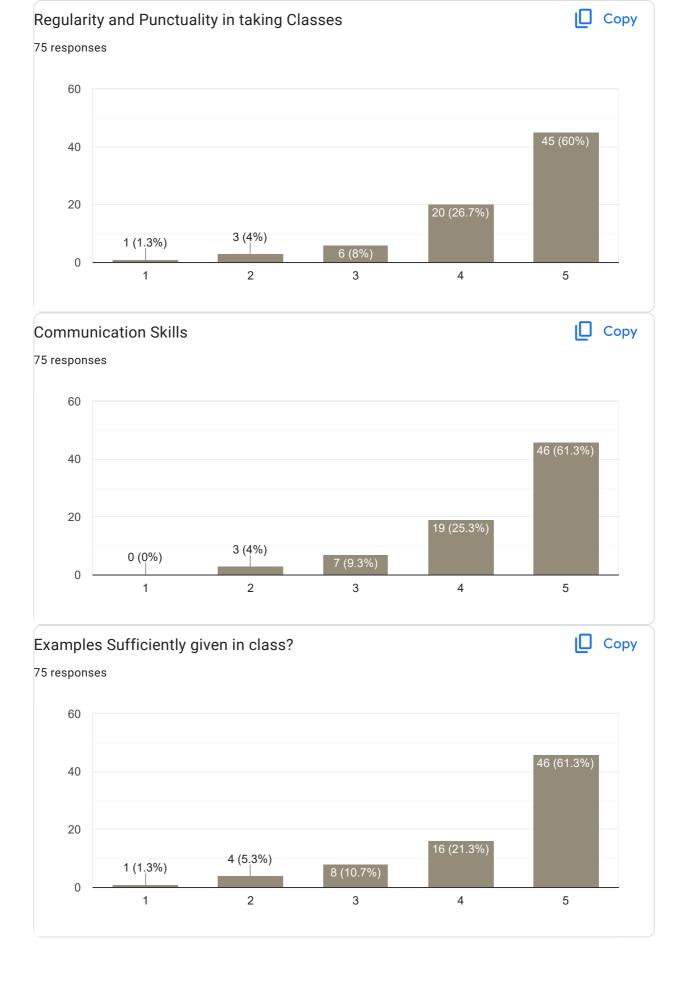

# VI Sem B.Com 2022-23 Feedback on Faculty 66 responses **Publish analytics** Feedback on Sub: Business Law Сору Name of the faculty 33 responses Asst. Prof. Bhavya K 100% Сору Teaching Skills 37 responses 15 14 (37.8%) 13 (35.1%) 10 10 (27%) 5 0 (0%) 0 (0%) 0 2 3 4 5

9 responses

No suggestions needed

Good

Nothing

No

.

Good

Nothing