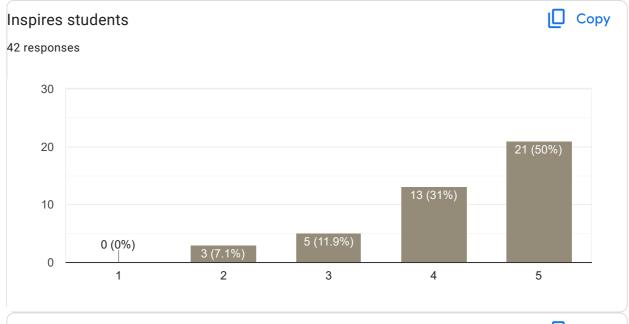

# Feedback on Faculty

Feedback on Sub: COI

11 responses

Nothing

No

Good

Best teacher in vipul life

Thanks

No

Good

Excellent

He does not have any good communication skill or good teaching skill