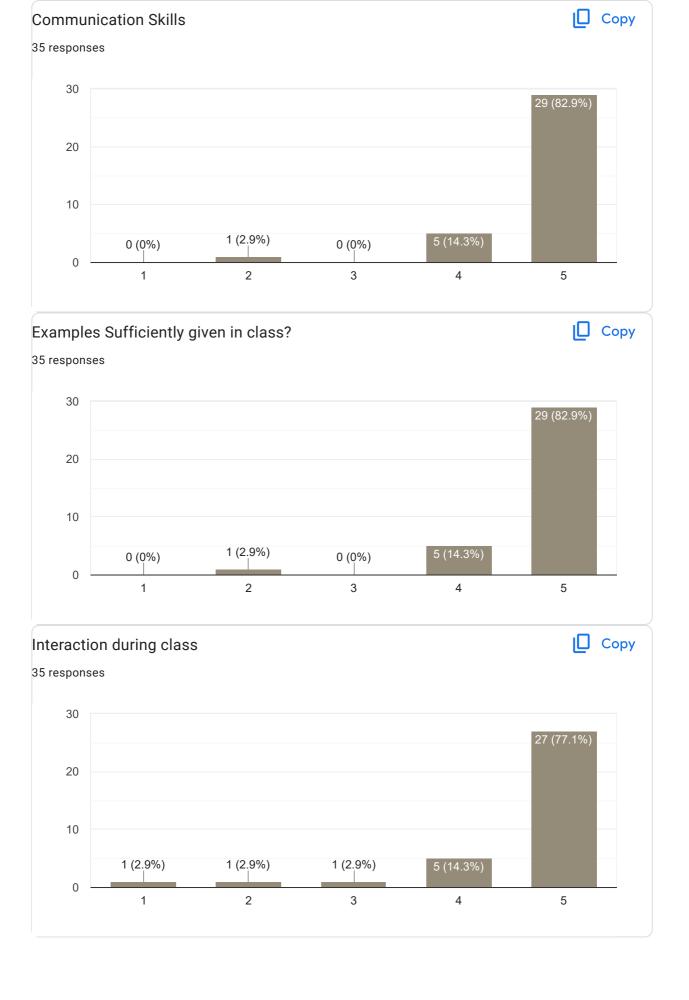

ulty 66 responses **Publish analytics** Feedback on Sub: Business Law Сору Name of the faculty 33 responses Asst. Prof. Bhavya K 100% Сору Teaching Skills 37 responses 15 14 (37.8%) 13 (35.1%) 10 10 (27%) 5 0 (0%) 0 (0%) 0 2 3 4 5















9 responses

No suggestions needed

Good

Nothing

No

.

Good

Nothing

Ntg

No suggestions

Feedback on Faculty

Feedback on Sub: Business Law

















### Feedback on Sub: Business Research Methodology















8 responses

Nothing

No suggestions

No

Excellent

# Feedback on Faculty

Feedback on Sub: BRM















Feedback on Sub: PPA

















#### Feedback on Sub: PPA

















### Any other suggestion?

6 responses

No suggestions

No

Good

Nothing

## Feedback on Faculty

Feedback on Sub: ACMA II















Feedback on Sub: ACMA II

















Feedback on Sub: FM II

















Any other suggestion?

5 responses

Nothing

No suggestions

No

Excellent

Feedback on Faculty

Feedback on Sub: FM II















Feedback on Sub: Indirect Tax II

















#### Feedback on Sub: Indirect Tax II

















This content is neither created nor endorsed by Google. Report Abuse - Terms of Service - Privacy Policy

Google Forms

PRINCIPAL
M.I.T. FIRST GRADE COLLEGE
# F-29/1, 3rd Stage, Industrial Suburb
Fort Mohalla, Mysuru-570 008



# II Sem BBA 2022-23 Feedback on Faculty 13 responses **Publish analytics** Feedback on Sub: Business Environment Сору Name of the faculty 13 responses Asst. Prof. Kavana N 100% Сору Teaching Skills 13 responses 6 6 (46.2%) 6 (46.2%) 4 2 0 (0%)