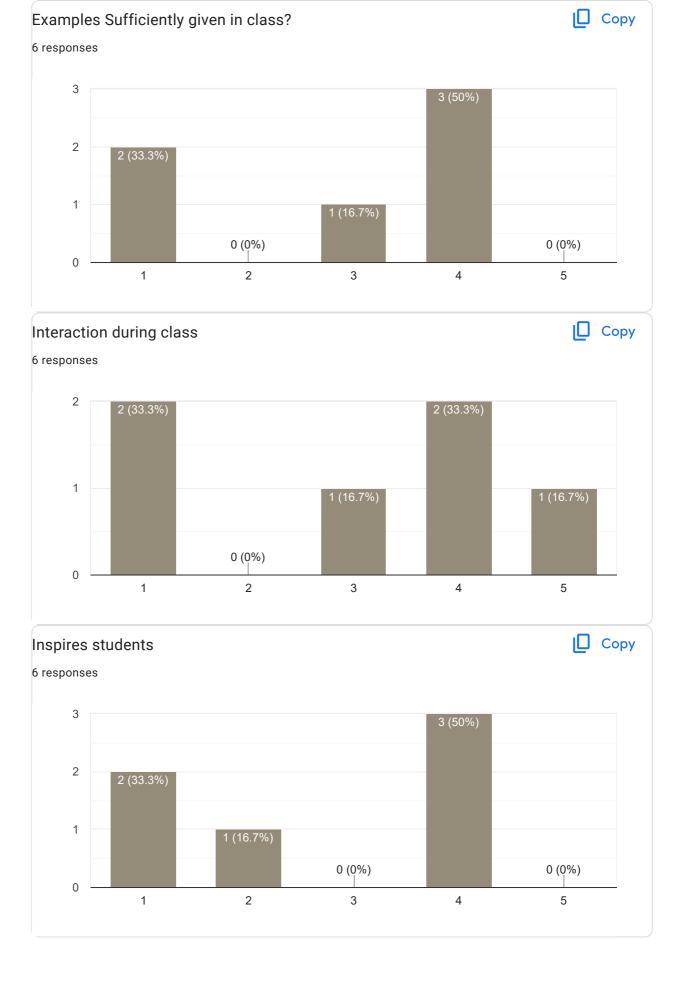

and appointment other faculty for this post...

#### Good teaching

Always mesmerises by reciting interesting historical divine stories along with the syllabus. Blessed to have such guru.

Bad

Good

### Feedback on Faculty

#### Feedback on Sub: Kannada

0 (0%)

1

0

0 (0%)

2



3



5

4











This content is neither created nor endorsed by Google. Report Abuse - Terms of Service - Privacy Policy

Good

Google Forms

PRINCIPAL
M.I.T. FIRST GRADE COLLEGE
# F-29/1, 3rd Stage, Industrial Suburb
Fort Mohalla, Mysuru-570 008





# VI Sem BBA 2022-23 Feedback on Faculty 6 responses Publish analytics Feedback on Sub: SBME Сору Name of the faculty 6 responses Asst. Prof. Supreetha S 100% Сору Teaching Skills 6 responses 4 4 (66.7%) 3 2 2 (33.3%) 1 0 (0%) 0 (0%) 0 (0%) 0 1 2 3 4 5













#### Any other suggestion?

6 responses

No

Was not satisfied because of bias Behaviour .

Disappointed with her irregularity classes

And the notes which she given is unable to understand..and together she have a bias attitude which is highly disappointed

Should take more class and complete the chapters which are helpful in future at the beginning, so that it can be helpful for the students in their upcoming entrepreneurial journey Feedback:

Good guide

#### Feedback on Faculty

#### Feedback on Sub: Tax Management II

















#### Any other suggestion?

6 responses

Was not satisfied with just this sem but previous sem he did a great job .

No

No suggestions

Without mic  $\mathcal{P}$  he should teach us because we have less in number that is disturbing for students

H