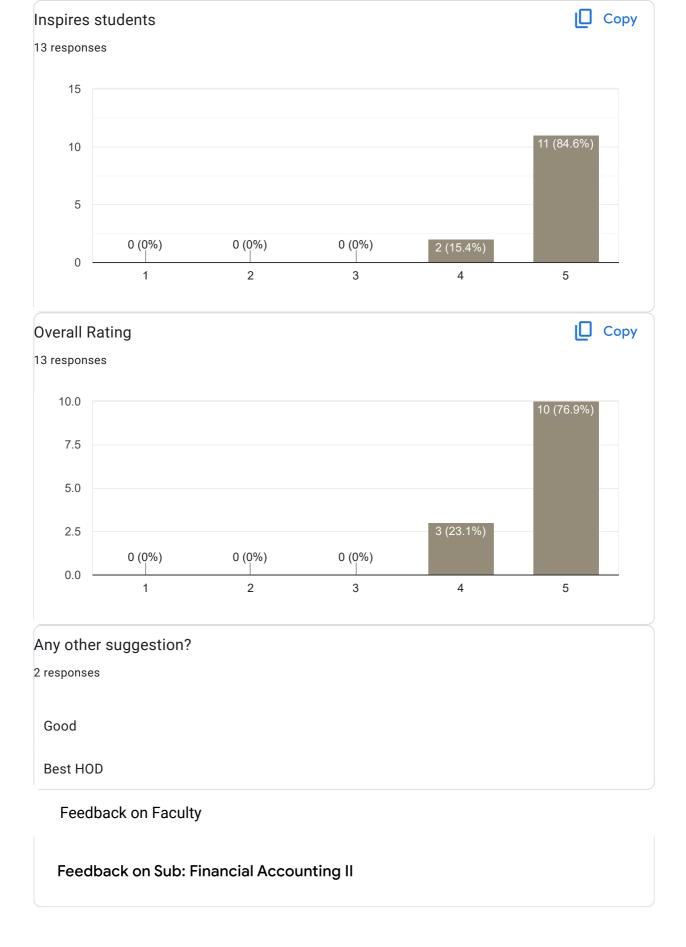

#### Feedback on Faculty

Feedback on Sub: HRM IV

5 responses

This was the First sem she handled a class for us and she is just to the point. Never wasted any class did explained amazingly completed the syllabus on time and never gave us any opportunities to be disappointed. Overall she is an excellent Faculty.

No

Overall satisfied with her teaching. There is not even a single problem from her side.

No suggestion only feedback : Good motivator for life

This content is neither created nor endorsed by Google. Report Abuse - Terms of Service - Privacy Policy