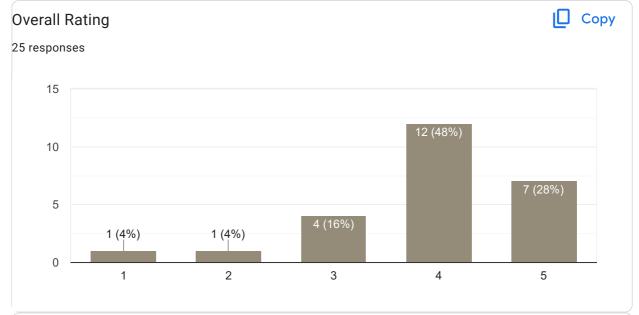

Feedback on Sub: Advance Corporate Accounting Сору Name of the faculty 37 responses Asst. Prof. Deepa Prabhu I 100% Сору Teaching Skills 37 responses 20 20 (54.1%) 15 12 (32.4%) 10 5 0 (0%) 2 (5.4%) 0 2 3 4 5















## Feedback on Sub: Advance Corporate Accounting





















#### Feedback on Sub: Advance Corporate Accounting















#### Feedback on Sub: Costing Methods and Techniques

















#### Feedback on Sub: Costing Methods and Techniques















Feedback on Sub: Costing Methods and Techniques















| Any other suggestion? |  |
|-----------------------|--|
| 4 responses           |  |
| No                    |  |
| Excellent             |  |
| Thanks                |  |

## Feedback on Sub: Business Regulatory Framework

















## Feedback on Sub: Business Regulatory Framework

















Any other suggestion? 12 responses Nothing No Very good Need to learn how to communicate with students and stop targeting students and need to stop judging students characters. Need to learn how communicate with students and stop targeting students and need to stop judging the students characters Not like harshith sir Very good communication Thanks No Not bad

# Feedback on Faculty

Feedback on Sub: COI

















11 responses

Nothing

No

Good

Best teacher in vipul life

Thanks

No

Good

Excellent

He does not have any good communication skill or good teaching skill



# Feedback on Sub: English















#### Feedback on Sub: Financial Education and Investment awareness















8 responses

Nothin