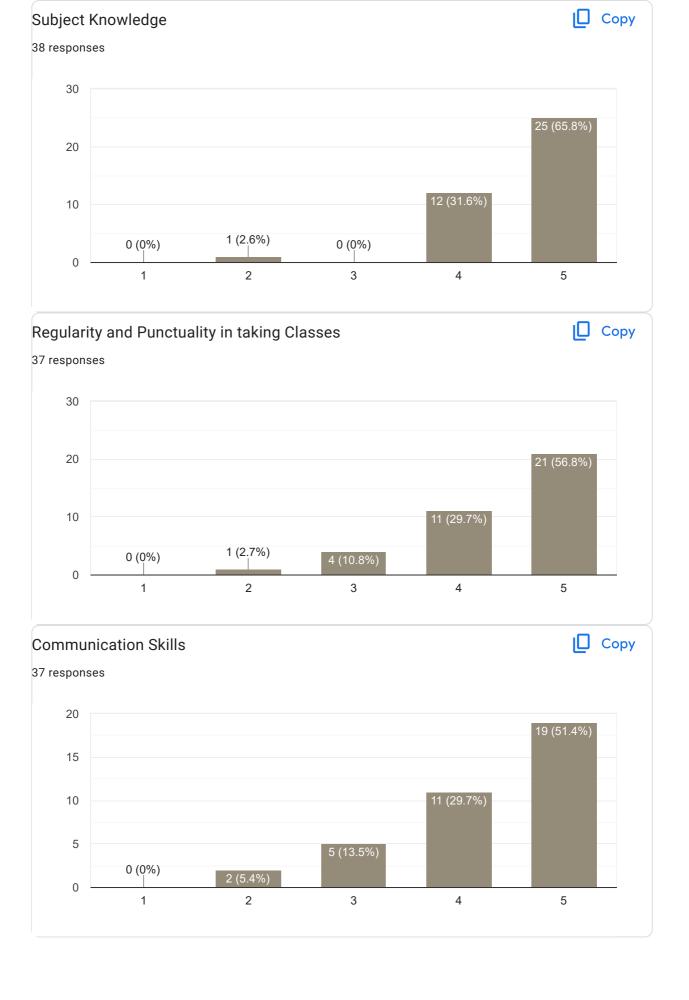

### Feedback on Sub: Sports

Feedback on Sub: Hindi

II Sem B.Com 2022-23 Feedback on Faculty

Feedback on Sub: Sanskrit

Any other suggestion?

0 responses

No responses yet for this question.

II Sem B.Com 2022-23 Feedback on Faculty