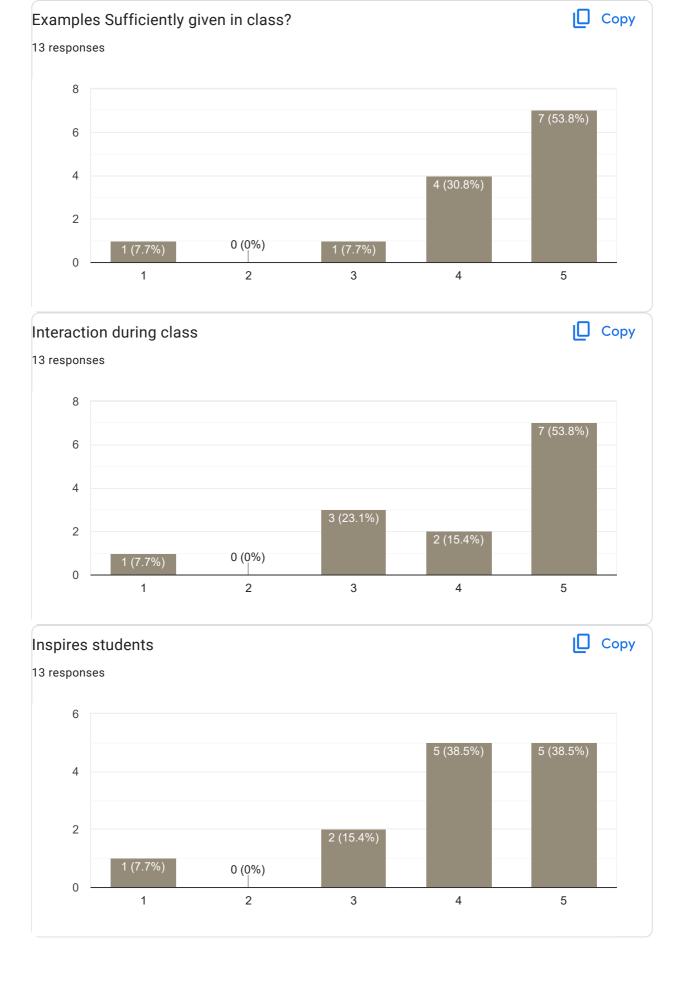

II

















Feedback on Sub: FM II

















Any other suggestion?

5 responses

Nothing

No suggestions

No

Excellent

Feedback on Faculty

Feedback on Sub: FM II















Feedback on Sub: Indirect Tax II

















#### Feedback on Sub: Indirect Tax II

















This content is neither created nor endorsed by Google. Report Abuse - Terms of Service - Privacy Policy

Google Forms

PRINCIPAL
M.I.T. FIRST GRADE COLLEGE
# F-29/1, 3rd Stage, Industrial Suburb
Fort Mohalla, Mysuru-570 008



# II Sem BBA 2022-23 Feedback on Faculty 13 responses **Publish analytics** Feedback on Sub: Business Environment Сору Name of the faculty 13 responses Asst. Prof. Kavana N 100% Сору Teaching Skills 13 responses 6 6 (46.2%) 6 (46.2%) 4 2 0 (0%) 0 (0%) 0 2 1 3 4 5













Feedback on Sub: Human Resource Management





























#### Feedback on Sub: Economics











## Feedback on Sub: EVS













# Feedback on Sub: English











## Feedback on Sub: Sports













#### Feedback on Sub: Kannada













| Any other suggestion? |
|-----------------------|
| 13 responses          |
| Good                  |
| No                    |
| Good                  |
| All are good teachers |
| Overall good          |
| Ntg                   |
| NIL                   |
| Jai Kannada           |
| Gud guidence          |
| No comments           |

 $This \ content \ is \ neither \ created \ nor \ endorsed \ by \ Google. \ \underline{Report \ Abuse} - \underline{Terms \ of \ Service} - \underline{Privacy \ Policy}$ 

Google For