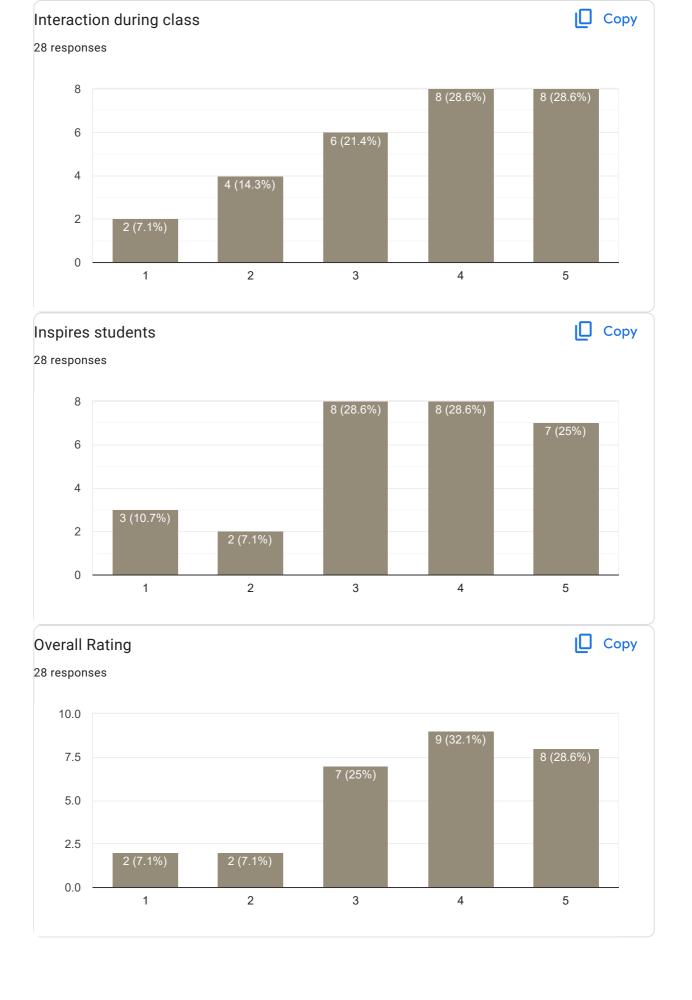

stion?

0 responses

No responses yet for this question.

II Sem B.Com 2022-23 Feedback on Faculty

Feedback on Sub: Kannada















This content is neither created nor endorsed by Google. Report Abuse - Terms of Service - Privacy Policy

Google Forms

PRINCIPAL
M.I.T. FIRST GRADE COLLEGE
# F-29/1, 3rd Stage, Industrial Suburb
Fort Mohalla, Mysuru-570 008



# IV Sem B.Com 2022-23 Feedback on Faculty 75 responses **Publish analytics** Feedback on Sub: Advance Corporate Accounting Сору Name of the faculty 37 responses Asst. Prof. Deepa Prabhu I 100% Сору Teaching Skills 37 responses 20 20 (54.1%) 15 12 (32.4%) 10 5 0 (0%) 2 (5.4%) 0 2 3 4 5















## Feedback on Sub: Advance Corporate Accounting





















#### Feedback on Sub: Advance Corporate Accounting















#### Feedback on Sub: Costing Methods and Techniques

















#### Feedback on Sub: Costing Methods and Techniques















Feedback on Sub: Costing Methods and Techniques















| Any other suggestion? |  |
|-----------------------|--|
| 4 responses           |  |
| No                    |  |
| Excellent             |  |
| Thanks                |  |

## Feedback on Sub: Business Regulatory Framework

















## Feedback on Sub: Business Regulatory Framework

















Any other suggestion? 12 responses Nothing No Very good Need to learn how to communicate with students and stop targeting students and need to stop judging students characters. Need to learn how communicate with students and stop targeting students and need to stop judging the studen