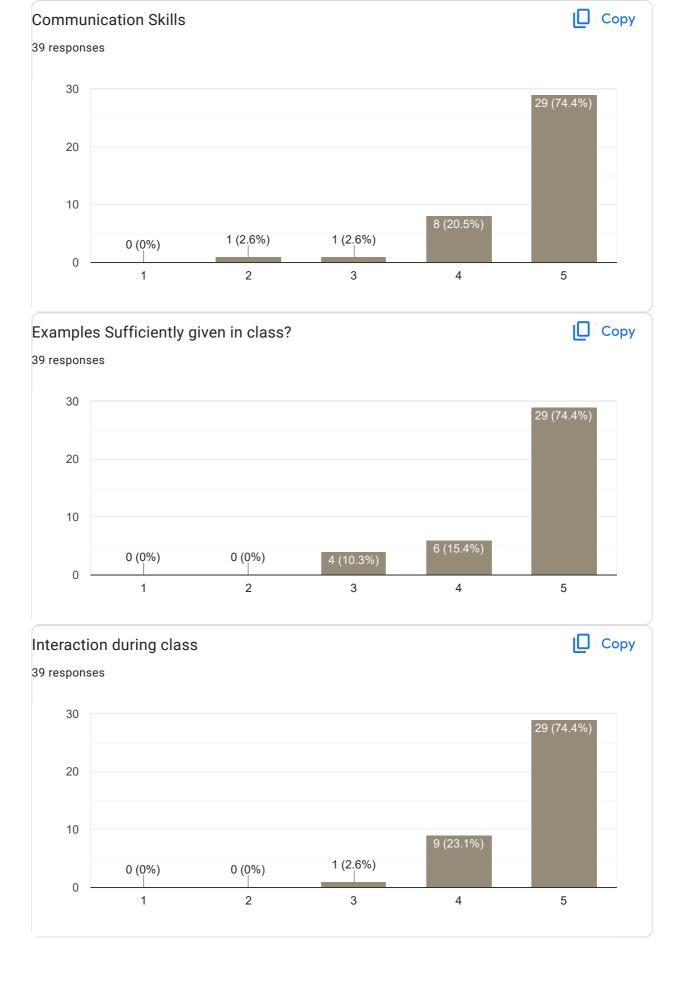

# Feedback on Faculty

Feedback on Sub: COI

11 responses

Nothing

No

Good

Best teacher in vipul life

Thanks

No

Good

Excellent

He does not have any good communication skill or good teaching skill