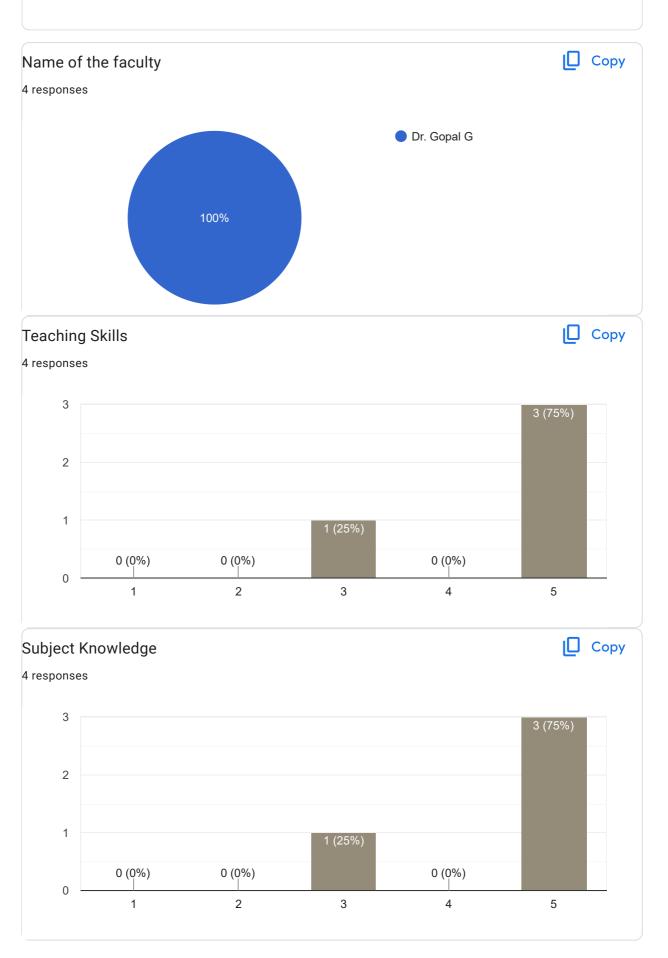

## Feedback on Faculty

## Feedback on Sub: Indian Constitution

## Any other suggestion? 4 responses Nothing She is so fast while doing lessons Don't know about her! Because I'm a "HINDI" student. Ask about Dr.Gopal sir I can give feedback about him. Good teaching but lessons is not understanding to clearfiyyy