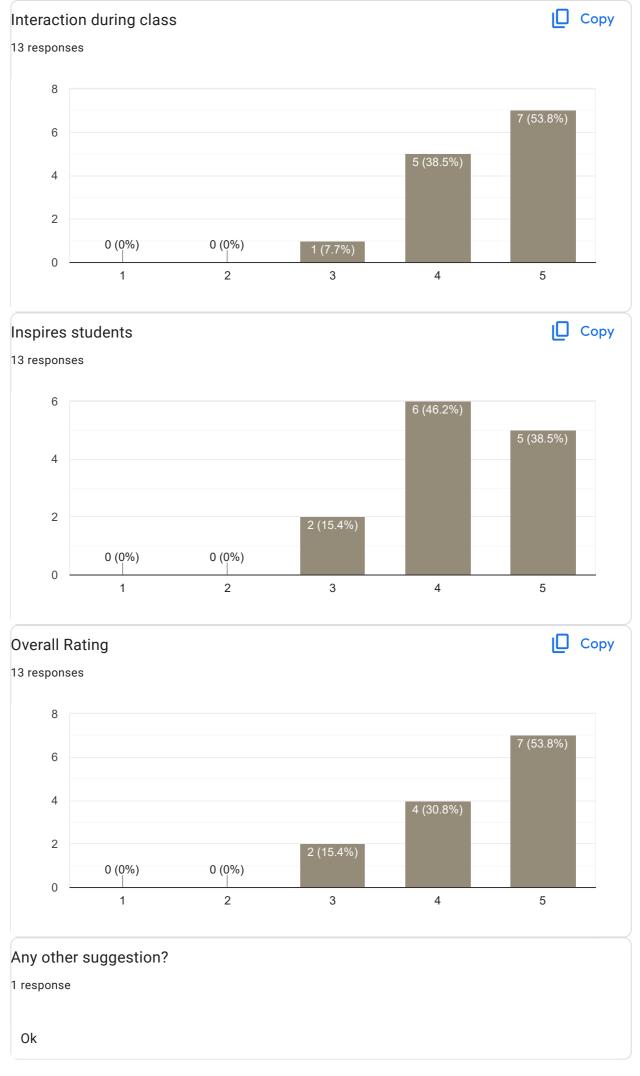

# II Sem BBA 2022-23 Feedback on Faculty 13 responses **Publish analytics** Feedback on Sub: Business Environment Сору Name of the faculty 13 responses Asst. Prof. Kavana N 100% Сору Teaching Skills 13 responses 6 6 (46.2%) 6 (46.2%) 4 2 0 (0%) 0 (0%) 0 2 1 3 4 5