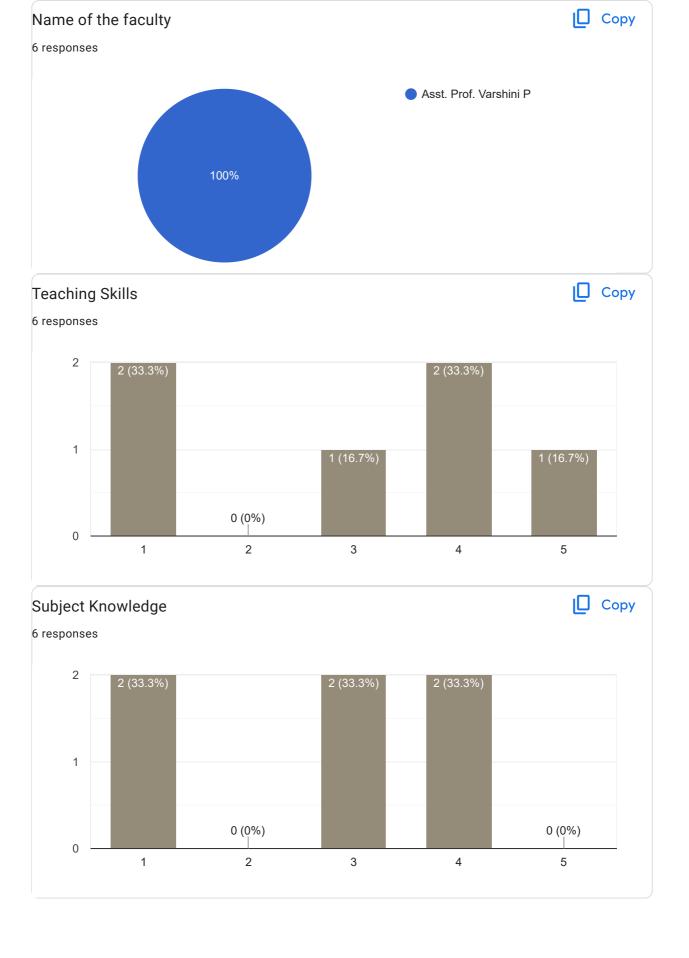

d complete the chapters which are helpful in future at the beginning, so that it can be helpful for the students in their upcoming entrepreneurial journey Feedback:

Good guide

#### Feedback on Faculty

#### Feedback on Sub: Tax Management II

















#### Any other suggestion?

6 responses

Was not satisfied with just this sem but previous sem he did a great job .

No

No suggestions

Without mic  $\mathcal{P}$  he should teach us because we have less in number that is disturbing for students

He is capable for to take class better than whatever he have taken for us now ..

Should provide practical examples by showing how to avoid the tax and should teach and make the students to file ITR and its importance for the future

Feedback on Faculty

Feedback on Sub: Business Policy















Any other suggestion?

6 responses

No

Was highly Disappointed with her teaching . She herself didn't had a sub knowledge and was just trying to pass time in the class by speaking unnecessary and have a very biased behaviour towards boys and girls . I request her to change the stereotype thinking and see everyone equally.

She should improve her example skills

Stop repeating world variety again and again..she comes to class and waste her time by unnecessary talks she has a bias attitude and should improve vocabulary

Should complete the syllabus on time and also provide the notes based on the syllabus Feedback :

Good support and life teacher

#### Feedback on Faculty

#### Feedback on Sub: Business Statistics

















6 responses

No

She have given her 100% in every