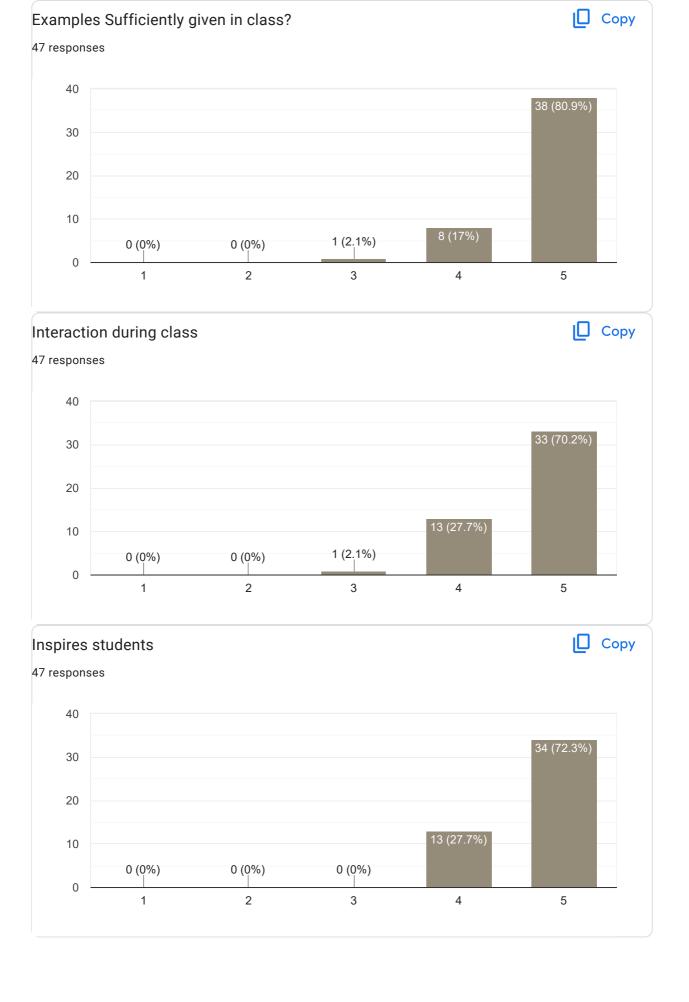

M.I.T. FIRST GRADE COLLEGE
# F-29/1, 3rd Stage, Industrial Suburb
Fort Mohalla, Mysuru-570 008





# VI Sem B.Com 2022-23 Feedback on Faculty 66 responses **Publish analytics** Feedback on Sub: Business Law Сору Name of the faculty 33 responses Asst. Prof. Bhavya K 100% Сору Teaching Skills 37 responses 15 14 (37.8%) 13 (35.1%) 10 10 (27%) 5 0 (0%) 0 (0%) 0 2 3 4 5















9 responses

No suggestions needed

Good

Nothing

No

.

Good

Nothing

Ntg

No suggestions

Feedback on Faculty

Feedback on Sub: Business Law

















### Feedback on Sub: Business Research Methodology















8 responses

Nothing

No suggestions

No

Excellent

# Feedback on Faculty

Feedback on Sub: BRM















Feedback on Sub: PPA

















#### Feedback on Sub: PPA

















### Any other suggestion?

6 responses

No suggestions

No

Good

Nothing

## Feedback on Faculty

Feedback on Sub: ACMA II















Feedback on Sub: ACMA II

















Feedback on Sub: FM II

















Any other suggestion?

5 responses

Nothing

No suggestions

No

Excellent

Feedback on Faculty

Feedback on Sub: FM II















Feedback on Sub: Indirect Tax II

















#### Feedback on Sub: Indirect Tax II

















This content is neither created nor endorsed by Google. Report Abuse - Terms of Service - Privacy Policy

Google Forms

PRINCIPAL
M.I.T. FIRST GRADE COLLEGE
# F-29/1, 3rd Stage, Industrial Suburb
Fort Mohalla, Mysuru-570 008



# II Sem BBA 2022-23 Feedback on Faculty 13 responses **Publish analytics** Feedback on Sub: Business Env