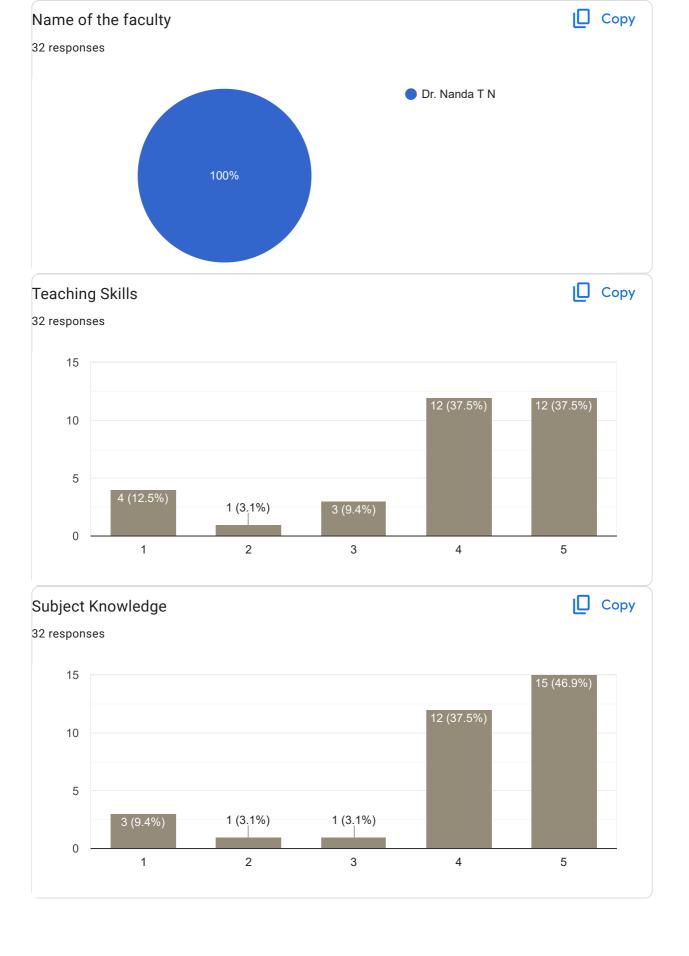

#### Feedback on Sub: Kannada

12 responses

No

Nothing

V good

Need to improve

No

Can be better

# Feedback on Sub: Kannada

This content is neither created nor endorsed by Google. Report Abuse - Terms of Service - Privacy Policy

Google Forms

PRINCIPAL
M.I.T. FIRST GRADE COLLEGE
# F-29/1, 3rd Stage, Industrial Suburb
Fort Mohalla, Mysuru-570 008