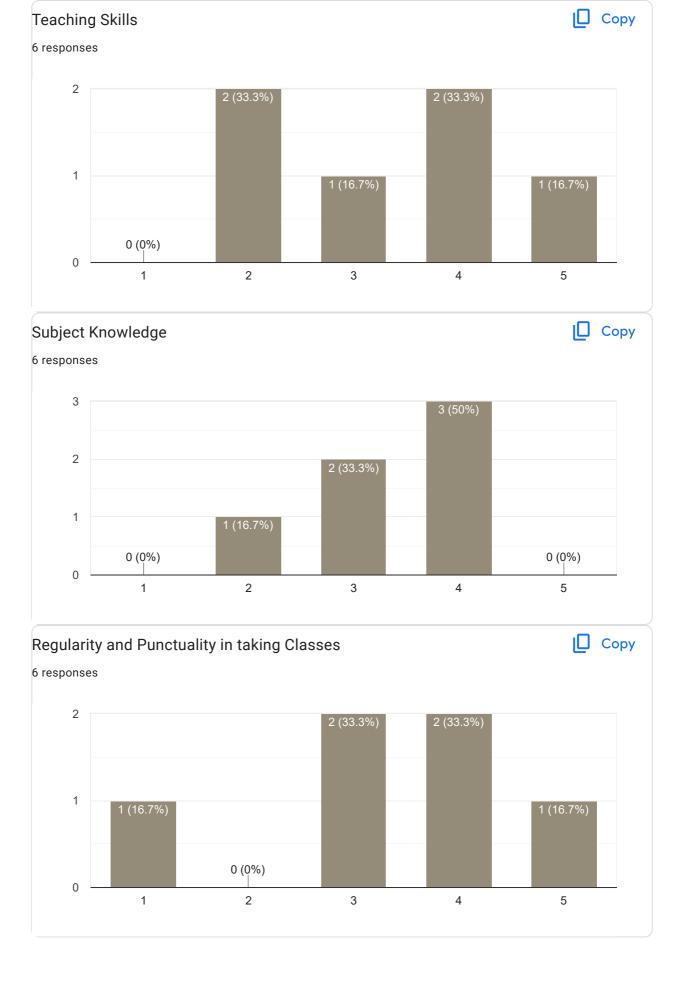

# VI Sem BBA 2022-23 Feedback on Faculty 6 responses Publish analytics Feedback on Sub: SBME Сору Name of the faculty 6 responses Asst. Prof. Supreetha S 100% Сору Teaching Skills 6 responses 4 4 (66.7%) 3 2 2 (33.3%) 1 0 (0%) 0 (0%) 0 (0%) 0 1 2 3 4 5













#### Any other suggestion?

6 responses

No

Was not satisfied because of bias Behaviour .

Disappointed with her irregularity classes

And the notes which she given is unable to understand..and together she have a bias attitude which is highly disappointed

Should take more class and complete the chapters which are helpful in future at the beginning, so that it can be helpful for the students in their upcoming entrepreneurial journey Feedback:

Good guide

#### Feedback on Faculty

#### Feedback on Sub: Tax Management II

















#### Any other suggestion?

6 responses

Was not satisfied with just this sem but previous sem he did a great job .

No

No suggestions

Without mic  $\mathcal{P}$  he should teach us because we have less in number that is disturbing for students

He is capable for to take class better than whatever he have taken for us now ..

Should provide practical examples by showing how to avoid the tax and should teach and make the students to file ITR and its importance for the future

Feedback on Faculty

Feedback on Sub: Business Policy















Any other suggestion?

6 responses

No

Was highly Disappointed with her teaching . She herself didn't had a sub knowledge and was just trying to pass time in the class by speaking unnecessary and have a very biased behaviour towards boy