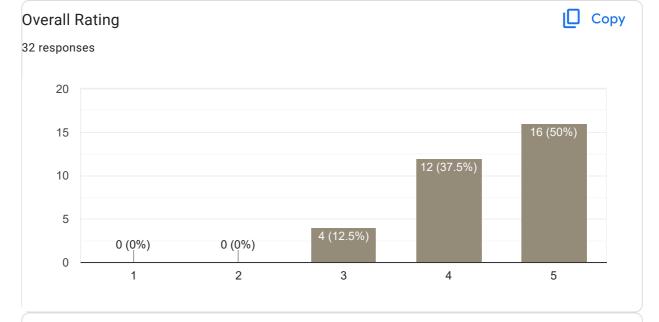

sh analytics Feedback on Sub: Python Сору Name of the faculty 32 responses Asst. Prof. Arvind G 100% Сору Teaching Skills 32 responses 20 19 (59.4%) 15 10 10 (31.3%) 5 1 (3.1%) 0 (0%) 2 (6.3%) 0 2 3 4 5













## Any other suggestion?

5 responses

noo

Nothing

I will except more

No

Nice teaching experience easy understanding the points

## Feedback on Faculty

## Feedback on Sub: Operating System

















# Any other suggestion? 6 responses no Nothing Dont give more attention to limited students Very good teaching No Teaching is good

Feedback on Faculty

Feedback on Sub: Multi Media and Animation















Any other suggestion?
4 responses

Nothing

no

Understand better then other points

## Feedback on Faculty

## Feedback on Sub: Financial Education















## Any other suggestion?

4 responses

no

Nothing

lam not satisfied by her teaching

Good teaching experience nice to explain the topics

## Feedback on Faculty

## Feedback on Sub: Indian Constitution





























## Any other suggestion? 4 responses Nothing She is so fast while doing lessons Don't know about her! Because I'm a "HINDI" student. Ask about Dr.Gopal sir I can give feedback about him. Good teaching but lessons is not understanding to clearfiyyy

## Feedback on Faculty

## Feedback on Sub: English















This content is neither created nor endorsed by Google. Report Abuse - Terms of Service - Privacy Policy

Nice teaching ⊚ easy to understand the topic I will appreciate Reena mama 🙏 tq for teaching

to the best performance for you and your voice A