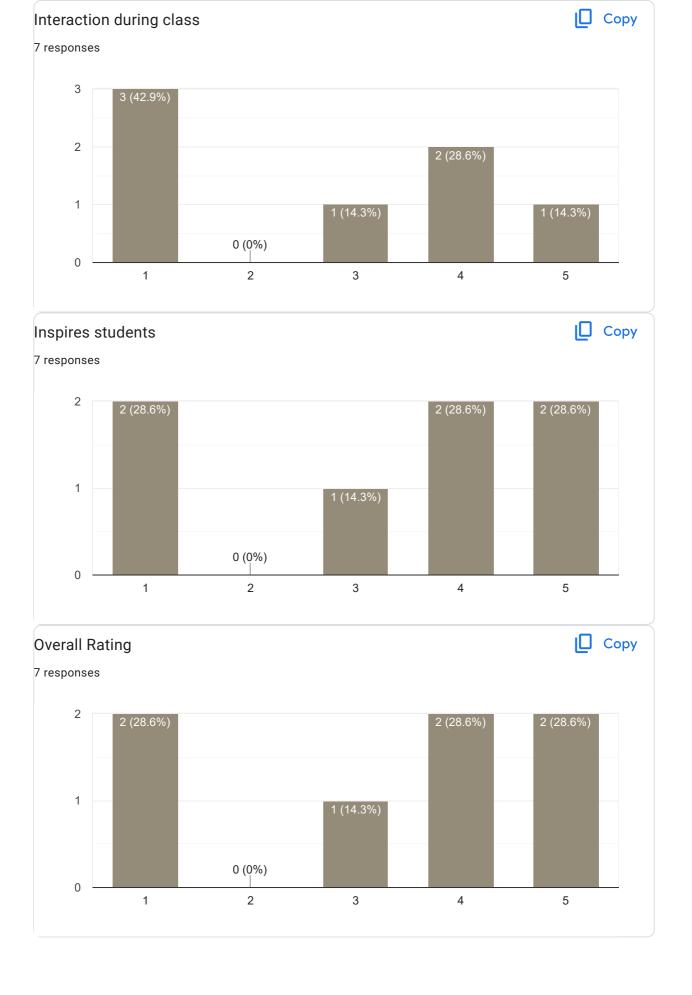

Feedback on Sub: Company Law

### Feedback on Sub: Company Law

II Sem B.Com 2022-23 Feedback on Faculty

Any other suggestion?

0 responses

No responses yet for this question.

II Sem B.Com 2022-23 Feedback on Faculty

Feedback on Sub: LPB