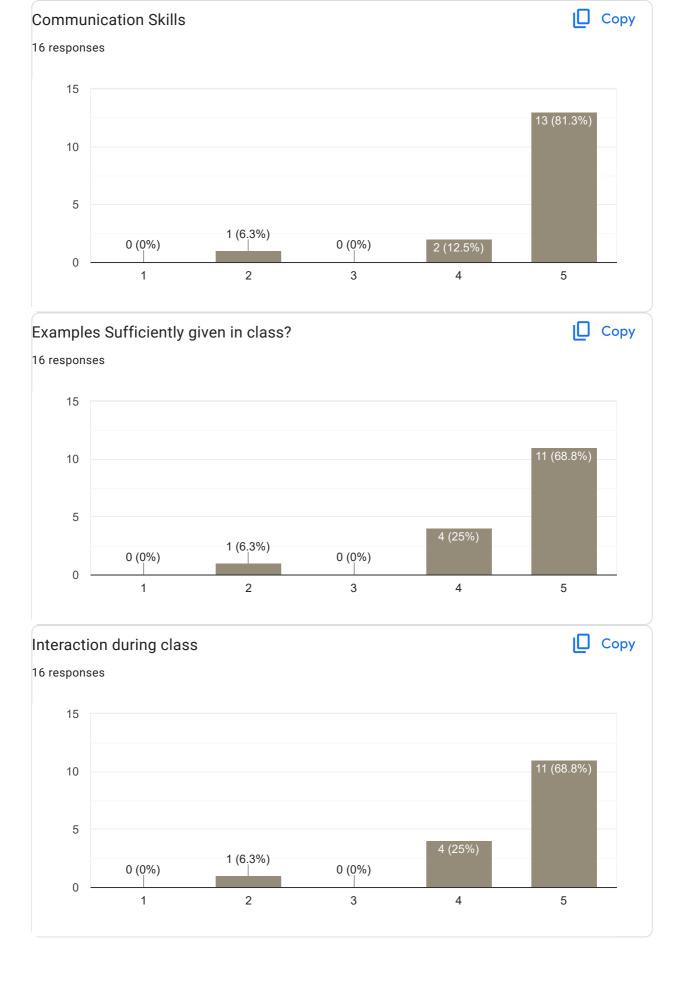

#### Feedback on Sub: HRM III

6 responses

No

Whenever she have taken the class she have done a excellent job . And I would look forward for her classes daily but she wasn't taking class regularly which was actually disappointing for me excluding irregularity she is just perfect at Teaching.

She is very irregular to the class and she didn't finish the syllabus completely . Just because it's was theory she managed .

Should complete the syllabus on time

Feedback:

Best HOD

Super supportive

Good guide