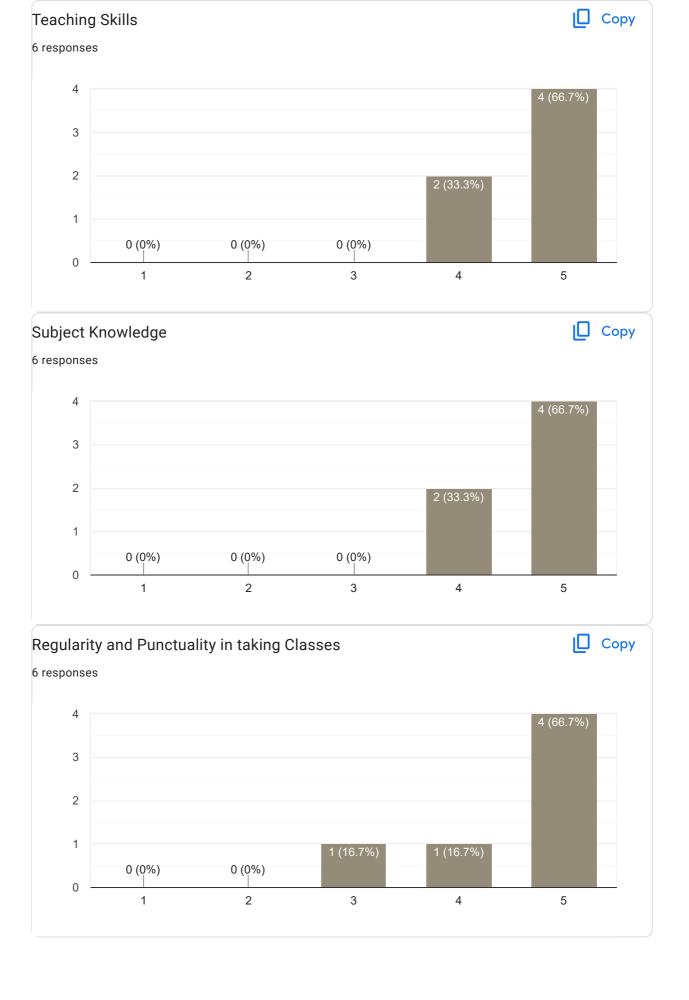

er health issues she might have not given her 100%. but that's fine.

No suggestion, only genuine feedback Dynamic teacher in our degree life Capital class teacher Marvellous mentor Great guide Stupendous supportive





#### Feedback on Sub: HRM III













6 responses

No

Whenever she have taken the class she have done a excellent job . And I would look forward for her classes daily but she wasn't taking class regularly which was actually disappointing for me excluding irregularity she is just perfect at Teaching.

She is very irregular to the class and she didn't finish the syllabus completely . Just because it's was theory she managed .

Should complete the syllabus on time

Feedback:

Best HOD

Super supportive

Good guide

#### Feedback on Faculty

Feedback on Sub: HRM IV

















5 responses

This was the First sem she handled a class for us and she is just to the point. Never wasted any class did explained amazingly completed the syllabus on time and never gave us any opportunities to be disappointed. Overall she is an excellent Faculty.

No

Overall satisfied with her teaching. There is not even a single problem from her side.

No suggestion only feedback : Good motivator for life

This content is neither created nor endorsed by Google. Report Abuse - Terms of Service - Privacy Policy

Google Forms







# II Sem BCA 2022-23 Feedback on Faculty 45 responses **Publish analytics** Feedback on Sub: Digital Fluency Сору Name of the faculty 23 responses Asst. Prof. Vasanthi 100% Сору Teaching Skills 24 responses 30 23 (95.8%) 20 10 1 (4.2%) 0 (0%) 0 (0%)