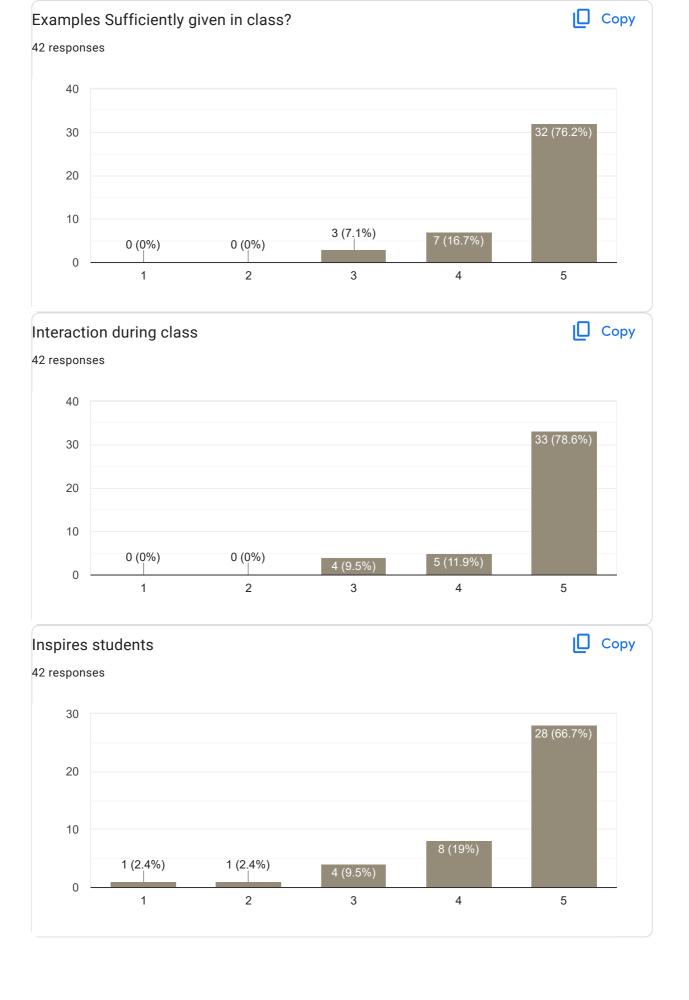

# II Sem B.Com 2022-23 Feedback on Faculty 60 responses Publish analytics Feedback on Sub: Financial Accounting II Сору Name of the faculty 41 responses Asst. Prof. Supreetha S 100% Сору Teaching Skills 42 responses 40 34 (81%) 30 20 10 2 (4.8%) 1 (2.4%) 0 (0%) 5 (11.9%) 0 2 3 5













## Any other suggestion?

5 responses

No

No issues

Plz give time to solve problems

Nothing 🤪

II Sem B.Com 2022-23 Feedback on Faculty

Feedback on Sub: Financial Accounting II















Feedback on Sub: Company Law

















### Feedback on Sub: Company Law

















II Sem B.Com 2022-23 Feedback on Faculty

















Any other suggestion?

0 responses

No responses yet for this question.

II Sem B.Com 2022-23 Feedback on Faculty

Feedback on Sub: LPB

















#### Feedback on Sub: Economics

















### Any other suggestion?

2 responses

Good

No

### Feedback on Faculty

Feedback on Sub: EVS



























### Feedback on Faculty

### Feedback on Sub: Sports















Feedback on Sub: Hindi















II Sem B.Com