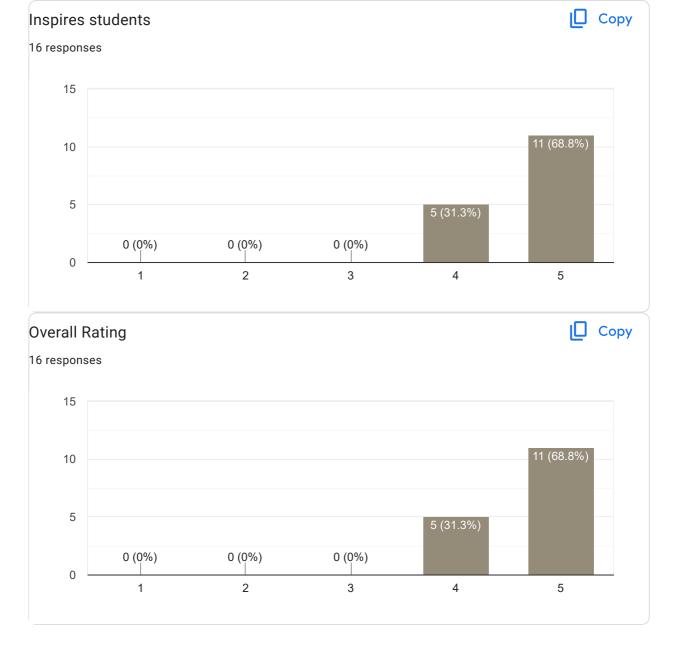

#### Feedback on Sub: Business Statistics

6 responses

No

She have given her 100% in every previous sem she had handled. But this sem we were not that satisfied but I respect her state of health and she did her level best possible.

Overall I am satisfied with her teaching but compared to previous sem she lacked a little bit due to her health issues she might have not given her 100%. but that's fine.

No suggestion, only genuine feedback Dynamic teacher in our degree life Capital class teacher Marvellous mentor Great guide Stupendous supportive

#### Feedback on Sub: HRM III

6 responses

No

Whenever she have taken the class she have done a excellent job . And I would look forward for her classes daily but she wasn't taking class regularly which was actually disappointing for me excluding irregularity she is just perfect at Teaching.

She is very irregular to the class and she didn't finish the syllabus completely . Just because it's was theory she managed .

Should complete the syllabus on time

Feedback:

Best HOD

Super supportive

Good guide

#### Feedback on Faculty

Feedback on Sub: HRM IV

5 responses

This was the First sem she handled a class for us and she is just to the point. Never wasted any class did explained amazingly completed the syllabus on time and never gave us any opportunities to be disappointed. Overall she is an excellent Faculty.

No

Overall satisfied with her teaching. There is not even a single problem from her side.

No suggestion only feedback : Good motivator for life

This content is neither created nor endorsed by Google. Report Abuse - Terms of Service - Privacy Policy