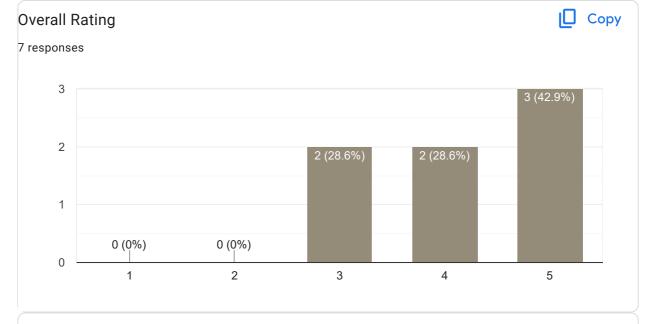

# II Sem M.com 2022-23 Feedback on Faculty 7 responses Publish analytics Feedback on Sub: Capital Market Instruments Сору Name of the faculty 7 responses Asst. Prof. Arun kumar K 100% Сору Teaching Skills 7 responses 6 6 (85.7%) 4 2 1 (14.3%) 0 (0%) 0 (0%) 0 (0%) 0 2 3 4 5

# Any other suggestion?

7 responses

Nothing

Nothing

nothing

Na