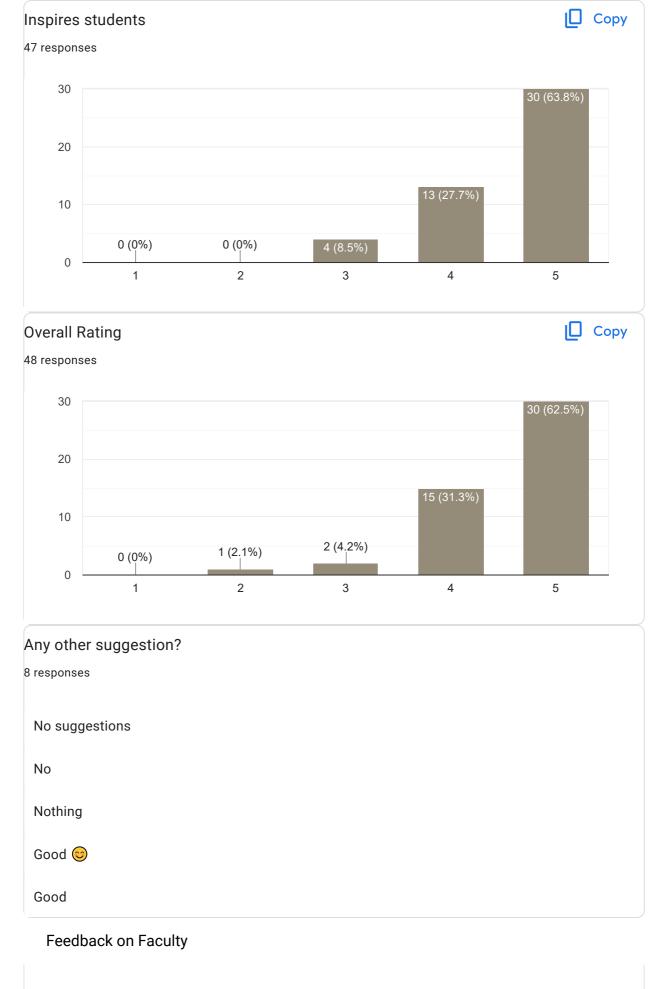

le. Report Abuse - Terms of Service - Privacy Policy

Google Forms

PRINCIPAL
M.I.T. FIRST GRADE COLLEGE
# F-29/1, 3rd Stage, Industrial Suburb
Fort Mohalla, Mysuru-570 008





# VI Sem B.Com 2022-23 Feedback on Faculty 66 responses **Publish analytics** Feedback on Sub: Business Law Сору Name of the faculty 33 responses Asst. Prof. Bhavya K 100% Сору Teaching Skills 37 responses 15 14 (37.8%) 13 (35.1%) 10 10 (27%) 5 0 (0%) 0 (0%) 0 2 3 4 5















9 responses

No suggestions needed

Good

Nothing

No

.

Good

Nothing

Ntg

No suggestions

Feedback on Faculty

Feedback on Sub: Business Law

















### Feedback on Sub: Business Research Methodology















8 responses

Nothing

No suggestions

No

Excellent

# Feedback on Faculty

Feedback on Sub: BRM















Feedback on Sub: PPA

















#### Feedback on Sub: PPA

















### Any other suggestion?

6 responses

No suggestions

No

Good

Nothing

## Feedback on Faculty

Feedback on Sub: ACMA II















Feedback on Sub: ACMA II

















Feedback on Sub: FM II

















Any other suggestion?

5 responses

Nothing

No suggestions

No

Excellent

Feedback on Faculty

Feedback on Sub: FM II















Feedback on Sub: Indirect Tax II

















#### Feedback on Sub: Indirect Tax II

















This content is neither created nor endorsed by Google. Report Abuse - Terms of Service - Privacy Policy

Google Forms

PRINCIPAL
M.I.T. FIRST GRADE COLLEGE
# F-29/1, 3rd Stage, Industrial Suburb
Fort Mohalla, Mysuru-570 008



# II Sem BBA 2022-23 Feedbac