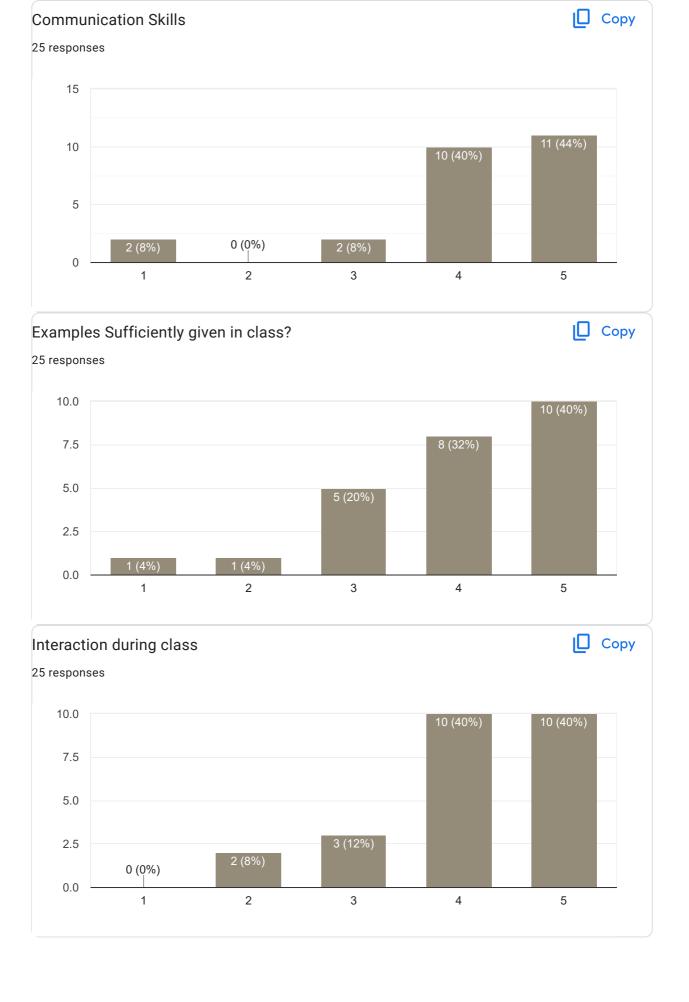

# VI Sem BBA 2022-23 Feedback on Faculty 6 responses Publish analytics Feedback on Sub: SBME Сору Name of the faculty 6 responses Asst. Prof. Supreetha S 100% Сору Teaching Skills 6 responses 4 4 (66.7%) 3 2 2 (33.3%) 1 0 (0%) 0 (0%) 0 (0%) 0 1 2 3 4 5

#### Any other suggestion?

6 responses

No

Was not satisfied because of bias Behaviour .

Disappointed with her irregularity classes

And the notes which she given is unable to understand..and together she have a bias attitude which is highly disappointed