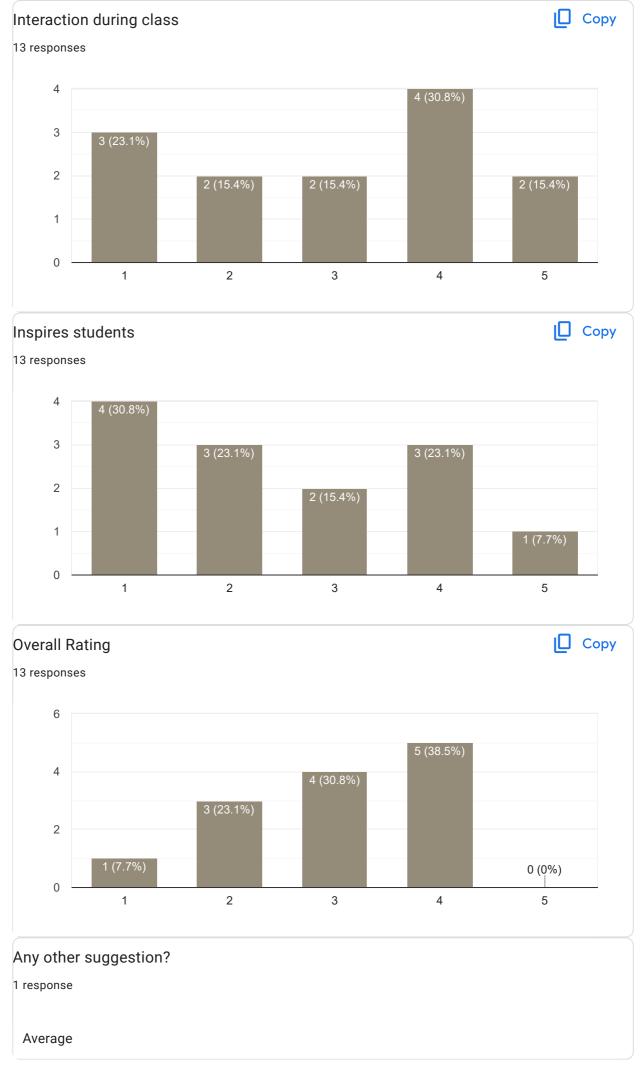

#### Feedback on Sub: Kannada

| Any other suggestion? |
|-----------------------|
| 13 responses          |
| Good                  |
| No                    |
| Good                  |
| All are good teachers |
| Overall good          |
| Ntg                   |
| NIL                   |
| Jai Kannada           |
| Gud guidence          |
| No comments           |