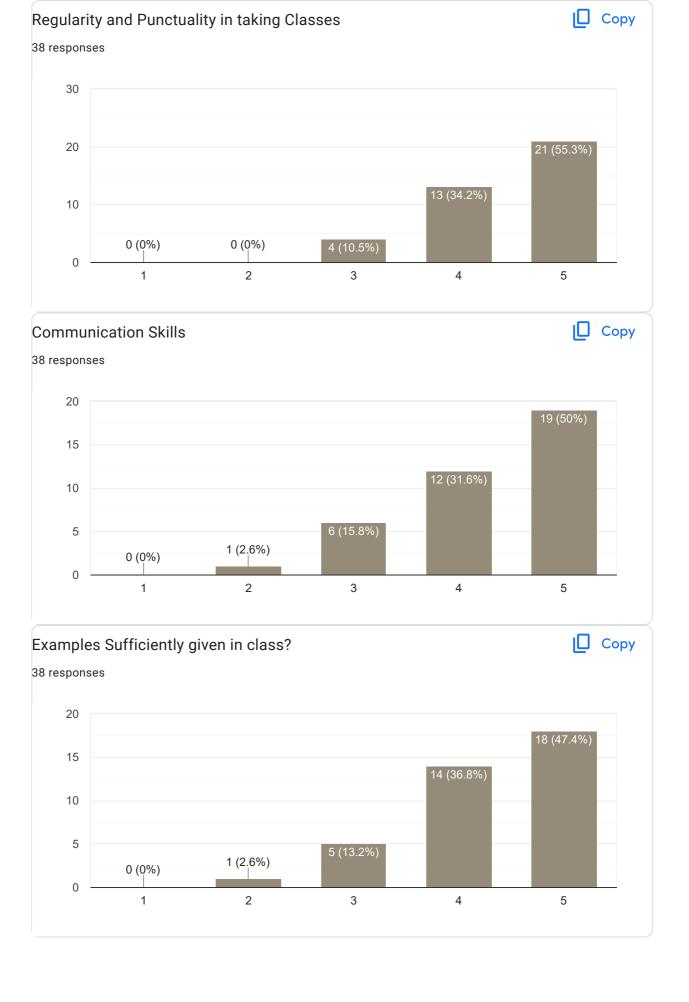

rvice - Privacy Policy

Google Forms

PRINCIPAL
M.I.T. FIRST GRADE COLLEGE
# F-29/1, 3rd Stage, Industrial Suburb
Fort Mohalla, Mysuru-570 008





# VI Sem B.Com 2022-23 Feedback on Faculty 66 responses **Publish analytics** Feedback on Sub: Business Law Сору Name of the faculty 33 responses Asst. Prof. Bhavya K 100% Сору Teaching Skills 37 responses 15 14 (37.8%) 13 (35.1%) 10 10 (27%) 5 0 (0%) 0 (0%) 0 2 3 4 5















9 responses

No suggestions needed

Good

Nothing

No

.

Good

Nothing

Ntg

No suggestions

Feedback on Faculty

Feedback on Sub: Business Law

















### Feedback on Sub: Business Research Methodology















8 responses

Nothing

No suggestions

No

Excellent

# Feedback on Faculty

Feedback on Sub: BRM















Feedback on Sub: PPA

















#### Feedback on Sub: PPA

















### Any other suggestion?

6 responses

No suggestions

No

Good

Nothing

## Feedback on Faculty

Feedback on Sub: ACMA II















Feedback on Sub: ACMA II

















Feedback on Sub: FM II

















Any other suggestion?

5 responses

Nothing

No suggestions

No

Excellent

Feedback on Faculty

Feedback on Sub: FM II















Feedback on Sub: Indirect Tax II

















#### Feedback on Sub: Indirect Tax II

















This content is neither created nor endorsed by Google. Report Abuse - Terms of Service - Privacy Policy

Google Forms

PRINCIPAL
M.I.T. FIRST GRADE COLLEGE
# F-29/1, 3rd Stage, Industrial Suburb
Fort Mohalla, Mysuru-570 008



# II Sem BBA 2022-23 Feedback on Faculty 13 responses **Pu