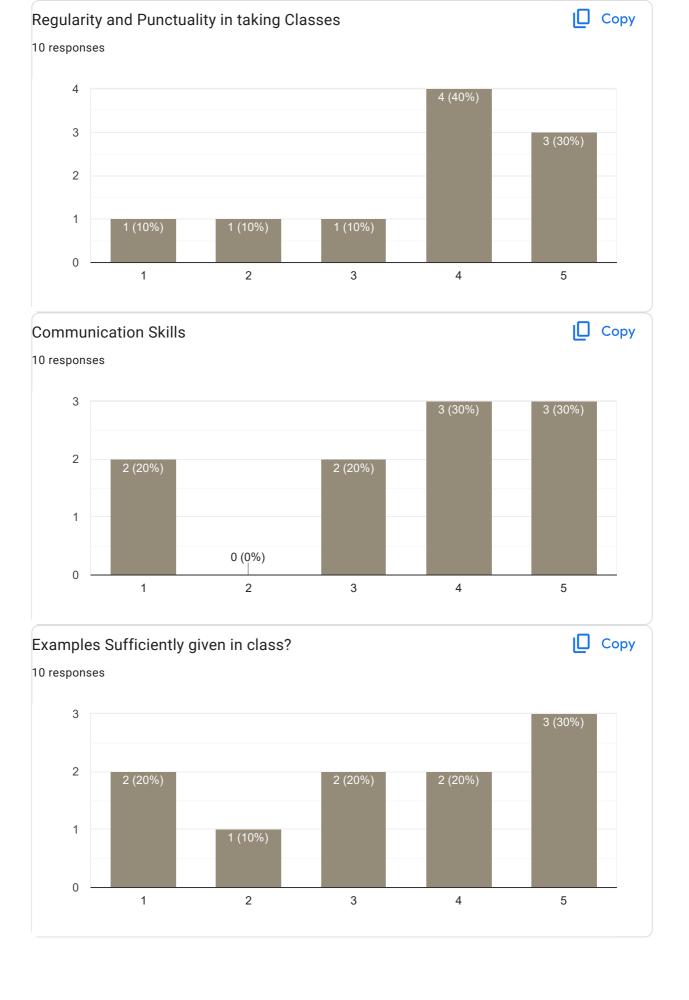

### Feedback on Sub: Sports

Feedback on Sub: Hindi

II Sem B.Com 2022-23 Feedback on Faculty

Feedback on Sub: Sanskrit

Any other suggestion?

0 responses

No responses yet for this question.

II Sem B.Com 2022-23 Feedback on Faculty