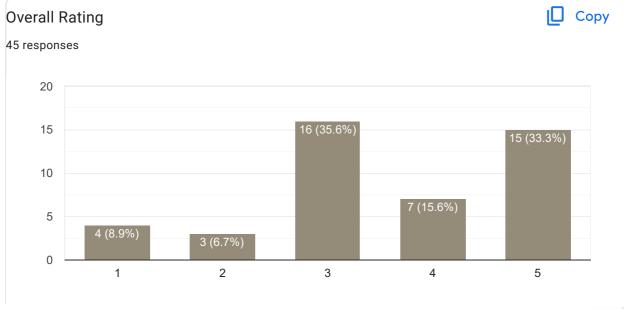

ublish analytics** Feedback on Sub: Digital Fluency Сору Name of the faculty 23 responses Asst. Prof. Vasanthi 100% Сору Teaching Skills 24 responses 30 23 (95.8%) 20 10 1 (4.2%) 0 (0%) 0 (0%) 0 (0%) 0 2 3 4 5















II Sem BCA 2022-23 Feedback on Faculty

Feedback on Sub: Financial Literacy















II Sem BCA 2022-23 Feedback on Faculty

Feedback on Sub: Financial Literacy















# Feedback on Sub: Digital Fluency













#### Feedback on Sub: Data structure













Any other suggestion?
4 responses

Give internals Marks to us

No

Demotivate The Students

Superbly..

# Feedback on Faculty

Feedback on Sub: Java

















3 responses

Please give internels marks

No



## Feedback on Faculty

### Feedback on Sub: Discrete Mathematics

















4 responses

give the marks correctly mam ,our institute is giving you correct salary they will cut means what you will do mam, for you salary is very important so for us also marks is very important

Sorry for missbehave of Last banch students. As a CR

No

Wonderful

Feedback on Faculty

Feedback on Sub: Kannada















## Feedback on Sub: English



























## Feedback on Sub: Sanskrit













## Feedback on Sub: Sports













Google Forms

Chandra Mark

M.I.T. FIRST GRADE COLLEGE # F-29/1, 3rd Stage, Industrial Suburb Fort Mohalla, Mysuru-570 008



## IV Sem BCA 2022-23 Feedback on Faculty 32 responses Publish analytics Feedback on Sub: Python Сору Name of the faculty 32 responses Asst. Prof. Arvind G 100% Сору Teaching Skills 32 responses 20 19 (59