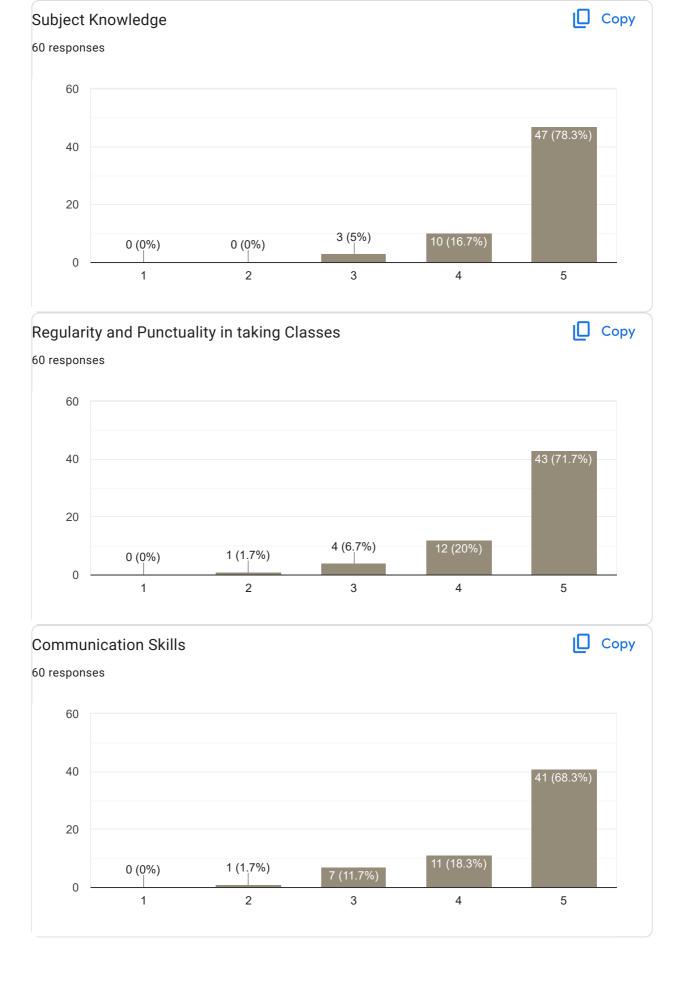

# IV Sem B.Com 2022-23 Feedback on Faculty 75 responses **Publish analytics** Feedback on Sub: Advance Corporate Accounting Сору Name of the faculty 37 responses Asst. Prof. Deepa Prabhu I 100% Сору Teaching Skills 37 responses 20 20 (54.1%) 15 12 (32.4%) 10 5 0 (0%) 2 (5.4%) 0 2 3 4 5

## Feedback on Sub: Advance Corporate Accounting

#### Feedback on Sub: Advance Corporate Accounting