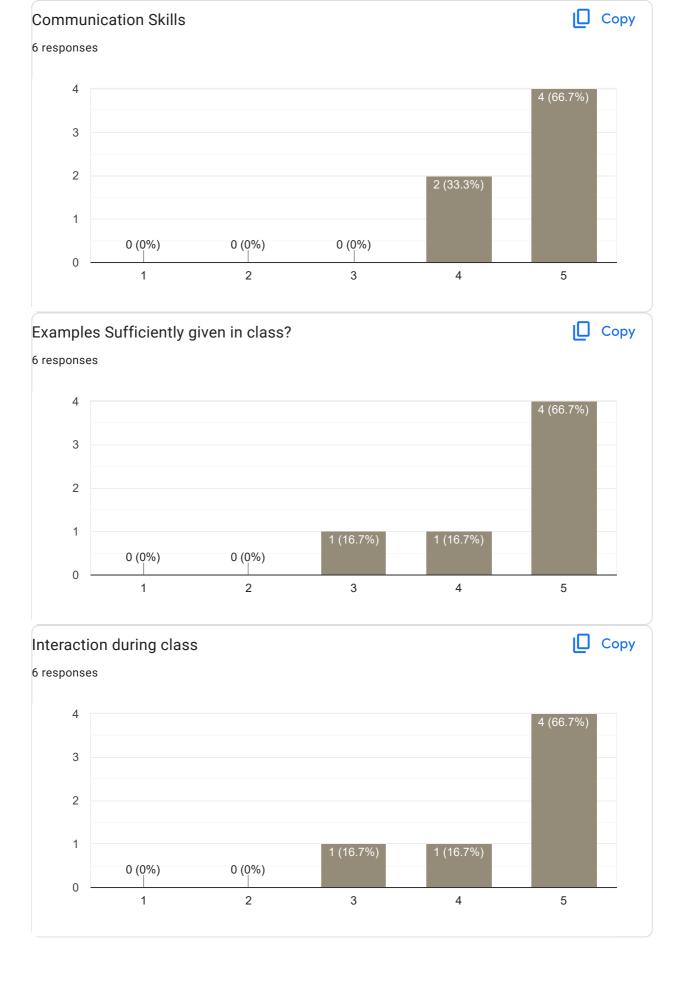

ealth issues she might have not given her 100%. but that's fine.

No suggestion, only genuine feedback Dynamic teacher in our degree life Capital class teacher Marvellous mentor Great guide Stupendous supportive





#### Feedback on Sub: HRM III













6 responses

No

Whenever she have taken the class she have done a excellent job . And I would look forward for her classes daily but she wasn't taking class regularly which was actually disappointing for me excluding irregularity she is just perfect at Teaching.

She is very irregular to the class and she didn't finish the syllabus completely . Just because it's was theory she managed .

Should complete the syllabus on time

Feedback:

Best HOD

Super supportive

Good guide

#### Feedback on Faculty

Feedback on Sub: HRM IV

















5 responses

This was the First sem she handled a class for us and she is just to the point. Never wasted any class did explained amazingly completed the syllabus on time and never gave us any opportunities to be disappointed. Overall she is an excellent Faculty.

No

Overall satisfied with her teaching. There is not even a single problem from her side.

No suggestion only feedback : Good motivator for life

This content is neither created nor endorsed by Google. Report Abuse - Terms of Service - Privacy Policy

Google Forms







# II Sem BCA 2022-23 Feedback on Faculty 45 responses **Publish analytics** Feedback on Sub: Digital Fluency Сору Name of the faculty 23 responses Asst. Prof. Vasanthi 100% Сору Teaching Skills 24 responses 30 23 (95.8%) 20 10 1 (4.2%) 0 (0%) 0 (0%) 0 (0