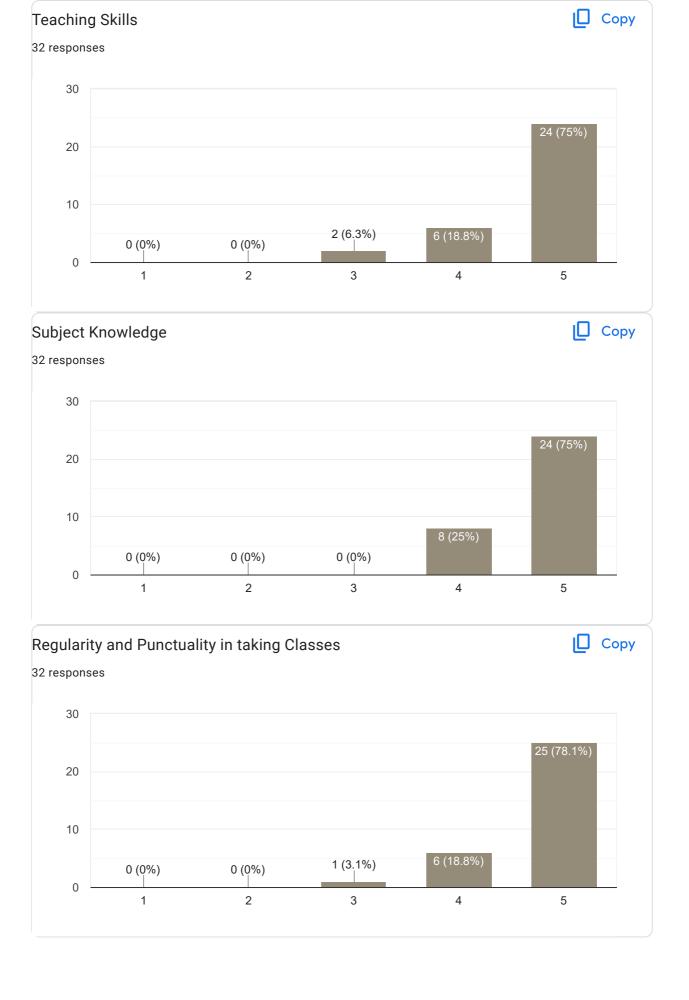

# II Sem BCA 2022-23 Feedback on Faculty 45 responses **Publish analytics** Feedback on Sub: Digital Fluency Сору Name of the faculty 23 responses Asst. Prof. Vasanthi 100% Сору Teaching Skills 24 responses 30 23 (95.8%) 20 10 1 (4.2%) 0 (0%) 0 (0%) 0 (0%) 0 2 3 4 5

# Feedback on Sub: Digital Fluency