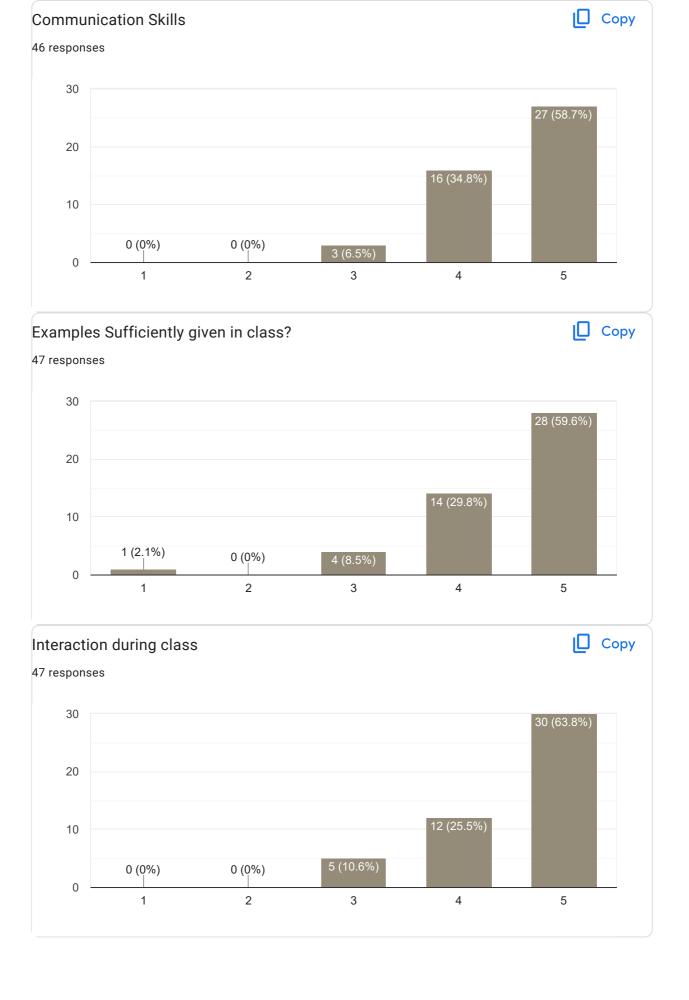

#### Feedback on Sub: Business Statistics

6 responses

No

She have given her 100% in every previous sem she had handled. But this sem we were not that satisfied but I respect her state of health and she did her level best possible.

Overall I am satisfied with her teaching but compared to previous sem she lacked a little bit due to her health issues she might have not given her 100%. but that's fine.

No suggestion, only genuine feedback Dynamic teacher in our degree life Capital class teacher Marvellous mentor Great guide Stupendous supportive