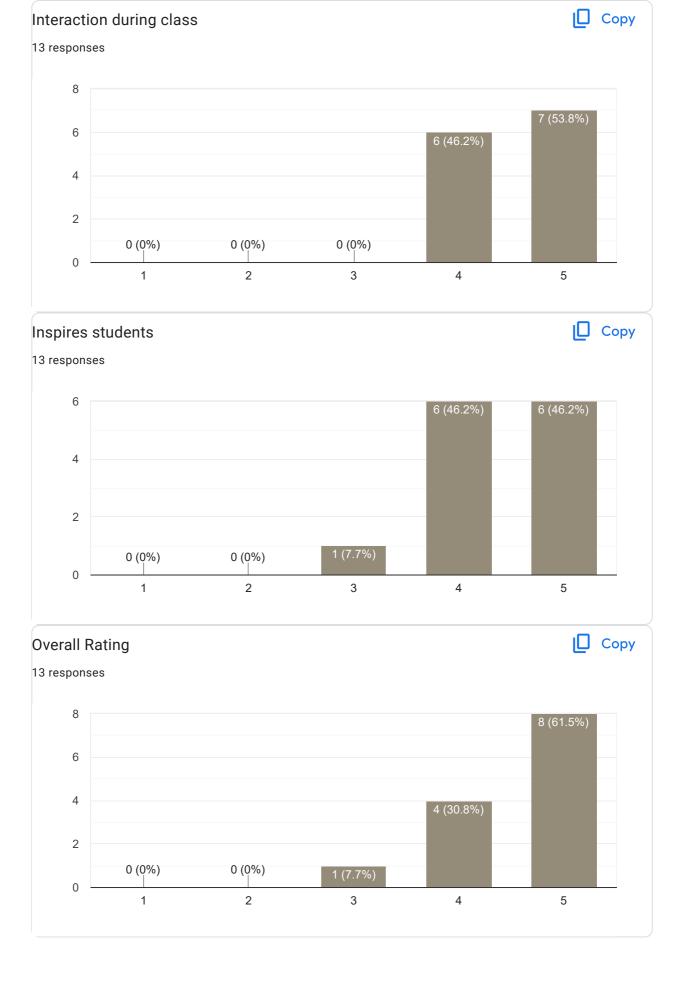

# II Sem BBA 2022-23 Feedback on Faculty 13 responses **Publish analytics** Feedback on Sub: Business Environment Сору Name of the faculty 13 responses Asst. Prof. Kavana N 100% Сору Teaching Skills 13 responses 6 6 (46.2%) 6 (46.2%) 4 2 0 (0%) 0 (0%) 0 2 1 3 4 5