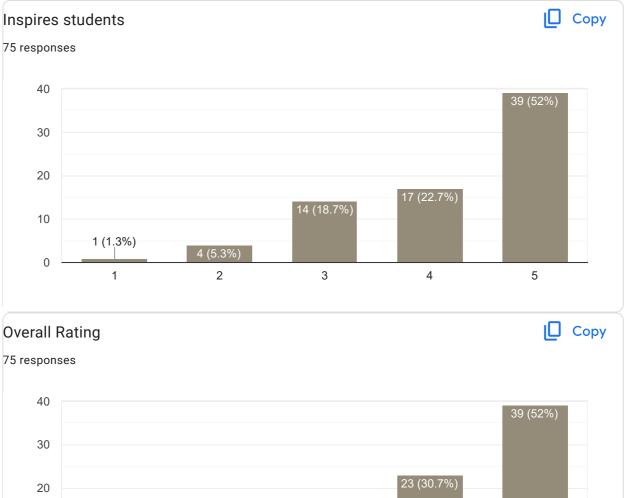

## Feedback on Sub: Indian Constitution

## Any other suggestion? 4 responses Nothing She is so fast while doing lessons Don't know about her! Because I'm a "HINDI" student. Ask about Dr.Gopal sir I can give feedback about him. Good teaching but lessons is not understanding to clearfiyyy

## Feedback on Faculty

## Feedback on Sub: English

This content is neither created nor endorsed by Google. Report Abuse - Terms of Service - Privacy Policy

Nice teaching ⊚ easy to understand the topic I will appreciate Reena mama 🙏 tq for teaching