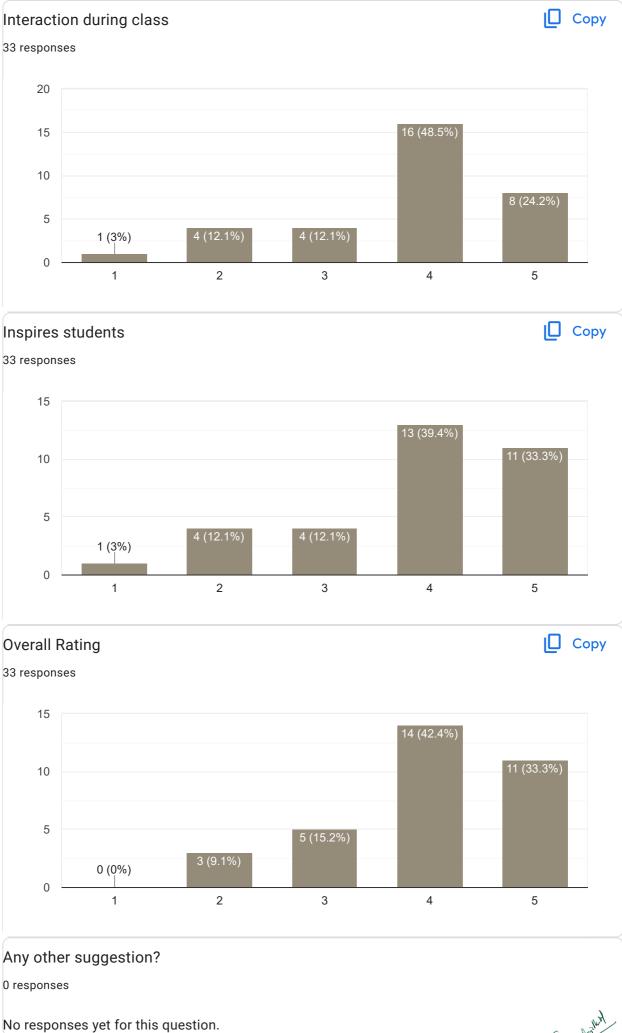

stand the topic I will appreciate Reena mama 🙏 tq for teaching

to the best performance for you and your voice A

Google Forms

M.I.T. FIRST GRADE COLLEGE # F-29/1, 3rd Stage, Industrial Suburb Fort Mohalla, Mysuru-570 008



# VI Sem BCA 2022-23 Feedback on Faculty 33 responses **Publish analytics** Feedback on Sub: Web Technology Сору Name of the faculty 33 responses DR. Chandrajith M 100% Сору Teaching Skills 33 responses 30 30 (90.9%) 20 10 0 (0%) 0 (0%) 0 (0%) 3 (9.1%) 0 2 3 4 5













#### Any other suggestion?

2 responses

No

Extra Programming Classes Could Have Made

#### Feedback on Faculty

Feedback on Sub: Python















0 responses

No responses yet for this question.

Feedback on Faculty

Feedback on Sub: .NET













#### Feedback on Sub: Android











This content is neither created nor endorsed by Google. Report Abuse - Terms of Service

PRINCIPAL
M.I.T. FIRST GRADE COLLEGE
#F-29/1, 3rd Stage, Industrial Suburt
Fort Mohalla, Mysuru-570 008



# II Sem M.com 2022-23 Feedback on Faculty 7 responses Publish analytics Feedback on Sub: Capital Market Instruments Сору Name of the faculty 7 responses Asst. Prof. Arun kumar K 100% Сору Teaching Skills 7 responses 6 6 (85.7%) 4 2 1 (14.3%) 0 (0%) 0 (0%) 0 (0%) 0 2 3 4 5













# Any other suggestion?

7 responses

Nothing

Nothing

nothing

Na

#### Feedback on Faculty

# Feedback on Sub: Strategic management















Feedback on Sub: Organizational Behaviour















| Any other suggestion? |  |
|-----------------------|--|
| 5 responses           |  |
| Nothing