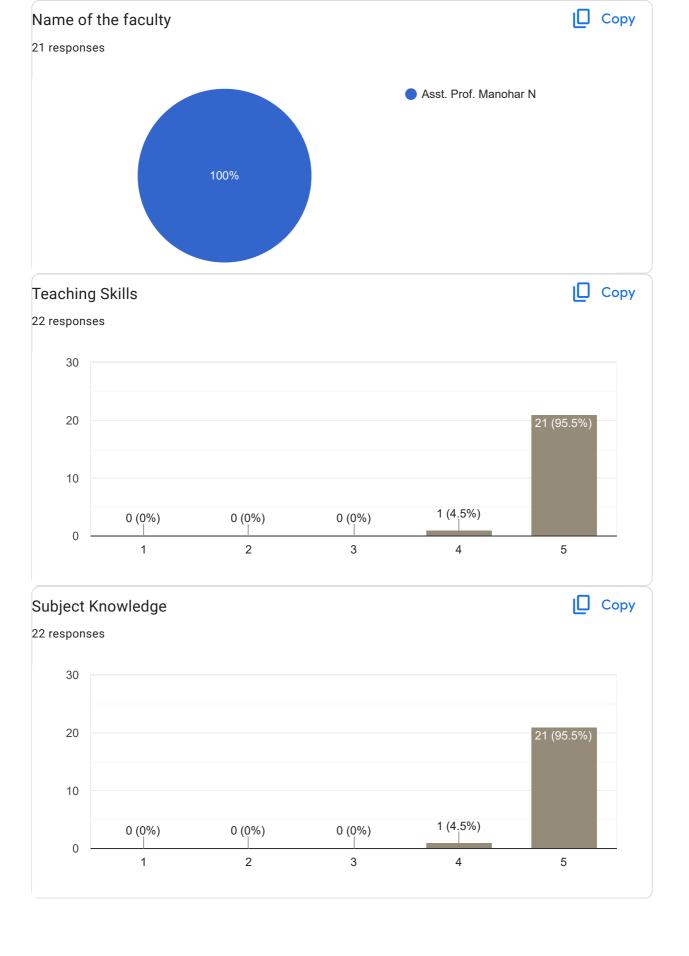

ny opportunities to be disappointed. Overall she is an excellent Faculty.

No

Overall satisfied with her teaching. There is not even a single problem from her side.

No suggestion only feedback : Good motivator for life

This content is neither created nor endorsed by Google. Report Abuse - Terms of Service - Privacy Policy

Google Forms







# II Sem BCA 2022-23 Feedback on Faculty 45 responses **Publish analytics** Feedback on Sub: Digital Fluency Сору Name of the faculty 23 responses Asst. Prof. Vasanthi 100% Сору Teaching Skills 24 responses 30 23 (95.8%) 20 10 1 (4.2%) 0 (0%) 0 (0%) 0 (0%) 0 2 3 4 5















II Sem BCA 2022-23 Feedback on Faculty

Feedback on Sub: Financial Literacy















II Sem BCA 2022-23 Feedback on Faculty

Feedback on Sub: Financial Literacy















# Feedback on Sub: Digital Fluency













#### Feedback on Sub: Data structure













Any other suggestion?
4 responses

Give internals Marks to us

No

Demotivate The Students

Superbly..

# Feedback on Faculty

Feedback on Sub: Java

















3 responses

Please give internels marks

No



## Feedback on Faculty

### Feedback on Sub: Discrete Mathematics

















4 responses

give the marks correctly mam ,our institute is giving you correct salary they will cut means what you will do mam, for you salary is very important so for us also marks is very important

Sorry for missbehave of Last banch students. As a CR

No

Wonderful

Feedback on Faculty

Feedback on Sub: Kannada















## Feedback on Sub: English



























## Feed