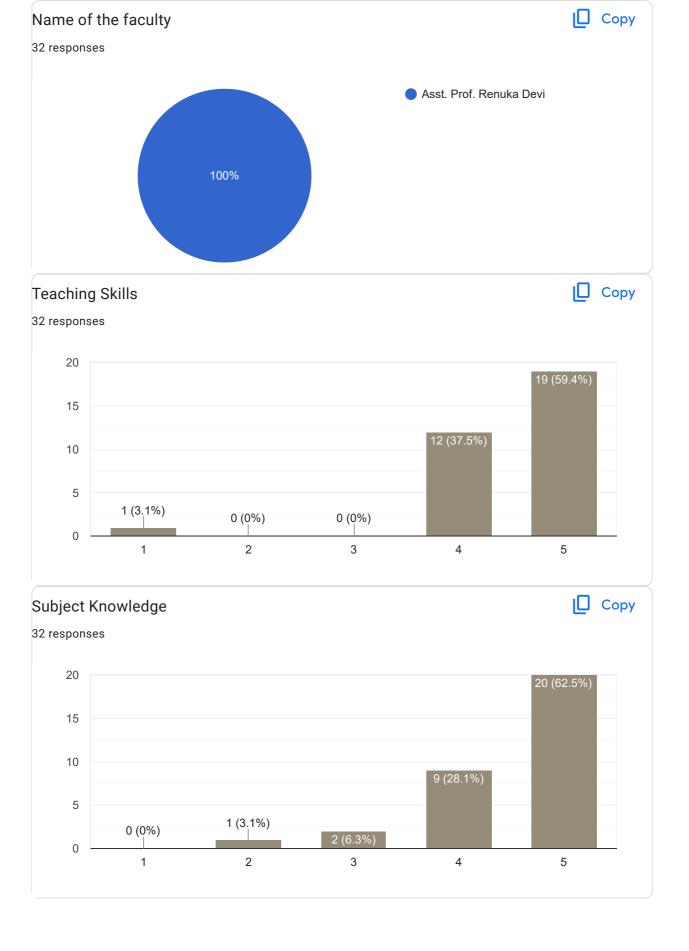

## Feedback on Faculty

Feedback on Sub: ACMA II

Feedback on Sub: ACMA II

Feedback on Sub: FM II

Any other suggestion?

5 responses

Nothing

No suggestions

No

Excellent

Feedback on Faculty

Feedback on Sub: FM II

Feedback on Sub: Indirect Tax II