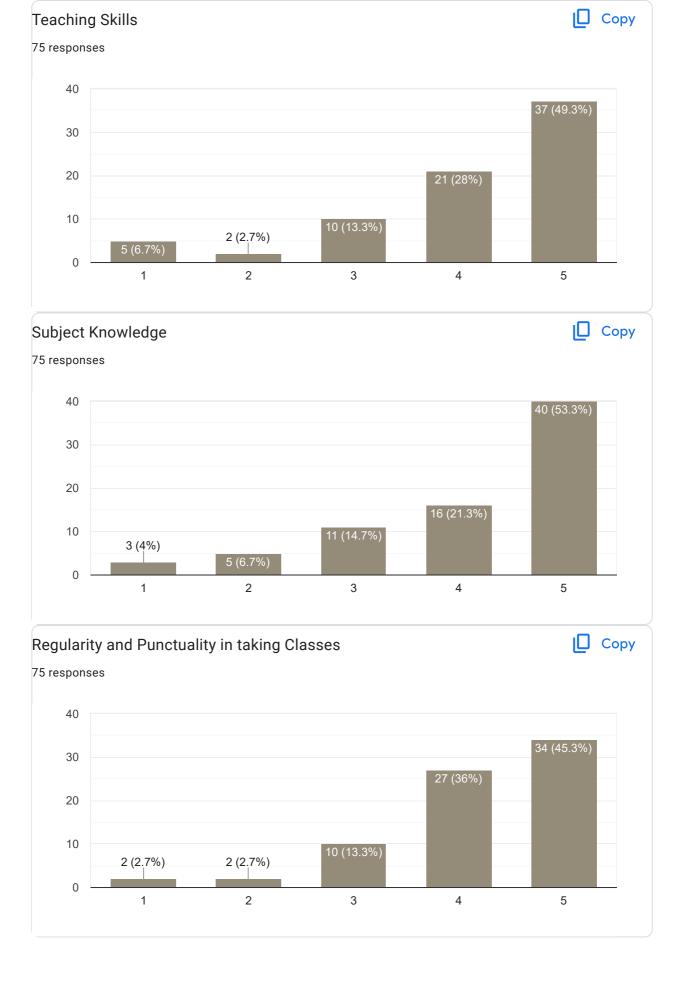

# IV Sem B.Com 2022-23 Feedback on Faculty 75 responses **Publish analytics** Feedback on Sub: Advance Corporate Accounting Сору Name of the faculty 37 responses Asst. Prof. Deepa Prabhu I 100% Сору Teaching Skills 37 responses 20 20 (54.1%) 15 12 (32.4%) 10 5 0 (0%) 2 (5.4%) 0 2 3 4 5