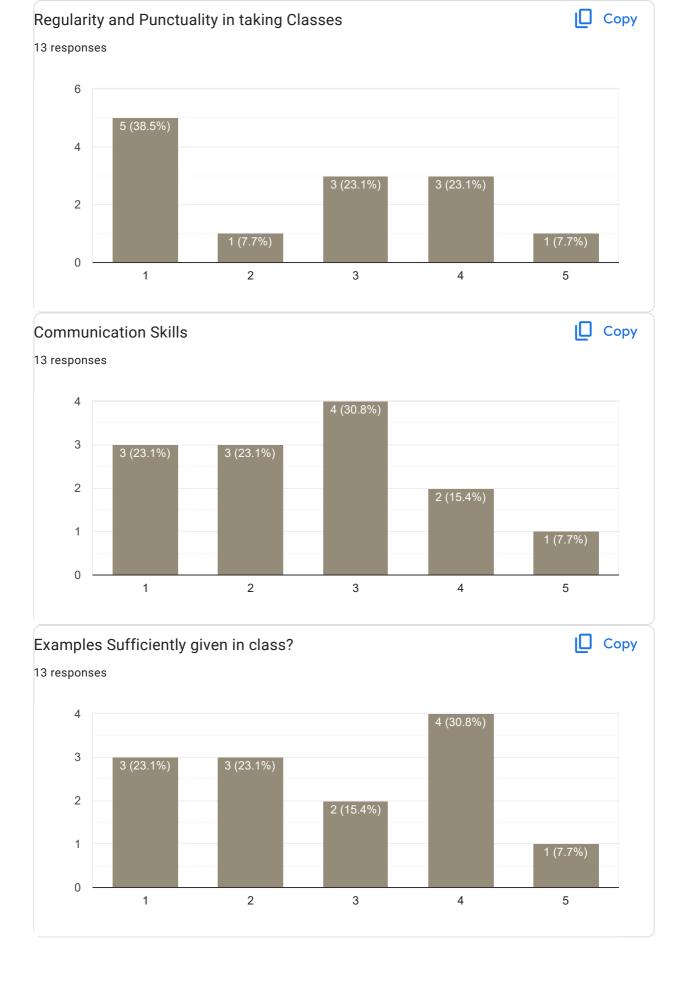

# II Sem BBA 2022-23 Feedback on Faculty 13 responses **Publish analytics** Feedback on Sub: Business Environment Сору Name of the faculty 13 responses Asst. Prof. Kavana N 100% Сору Teaching Skills 13 responses 6 6 (46.2%) 6 (46.2%) 4 2 0 (0%) 0 (0%) 0 2 1 3 4 5

Feedback on Sub: Human Resource Management