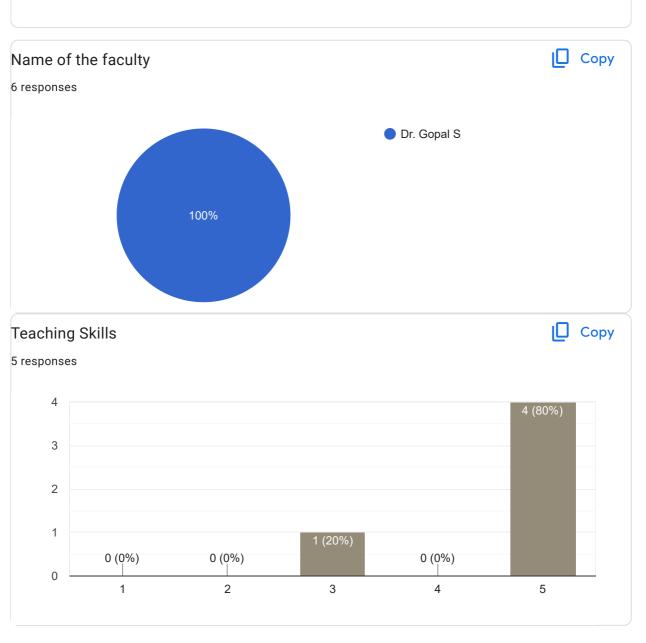

## Any other suggestion? 4 responses Nothing She is so fast while doing lessons Don't know about her! Because I'm a "HINDI" student. Ask about Dr.Gopal sir I can give feedback about him. Good teaching but lessons is not understanding to clearfiyyy