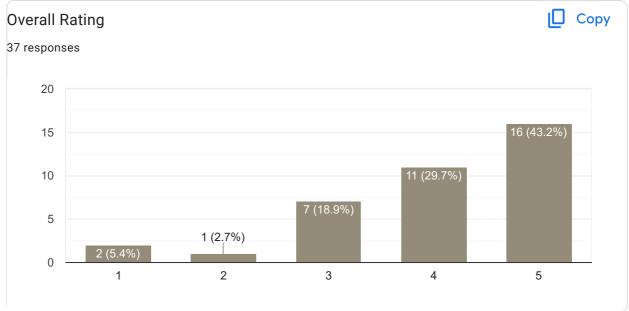

# II Sem BBA 2022-23 Feedback on Faculty 13 responses **Publish analytics** Feedback on Sub: Business Environment Сору Name of the faculty 13 responses Asst. Prof. Kavana N 100% Сору Teaching Skills 13 responses 6 6 (46.2%) 6 (46.2%) 4 2 0 (0%) 0 (0%) 0 2 1 3 4 5