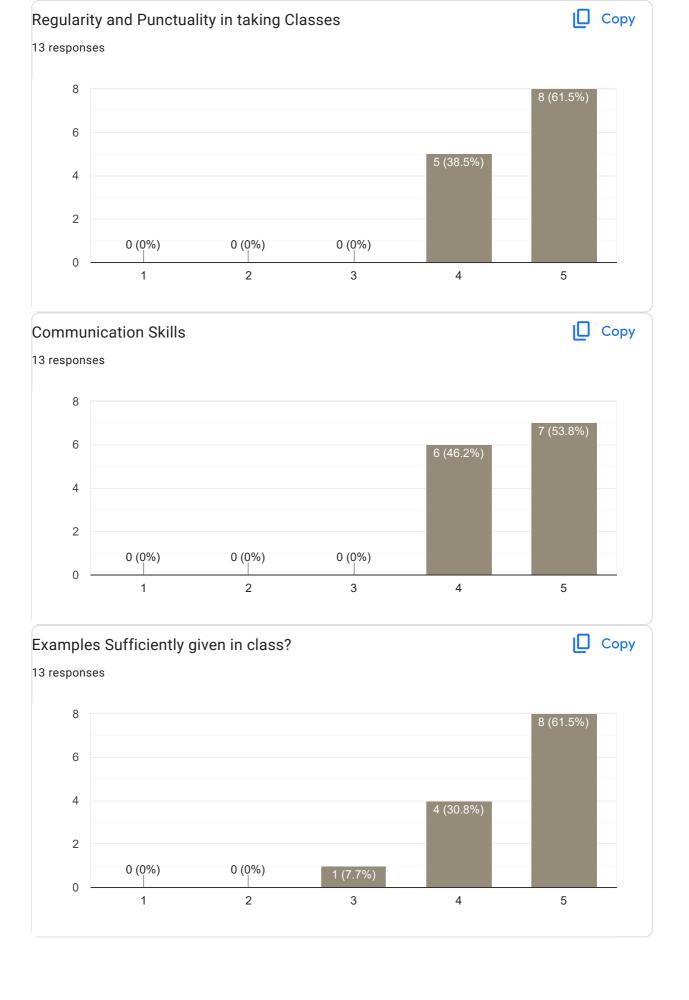

# II Sem BBA 2022-23 Feedback on Faculty 13 responses **Publish analytics** Feedback on Sub: Business Environment Сору Name of the faculty 13 responses Asst. Prof. Kavana N 100% Сору Teaching Skills 13 responses 6 6 (46.2%) 6 (46.2%) 4 2 0 (0%) 0 (0%) 0 2 1 3 4 5

Feedback on Sub: Human Resource Management