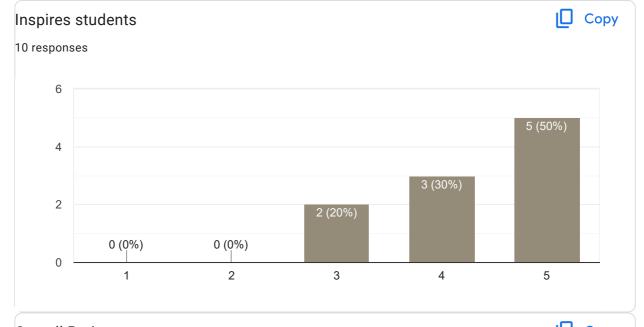

time to solve problems

Nothing 🤪

II Sem B.Com 2022-23 Feedback on Faculty

Feedback on Sub: Financial Accounting II















Feedback on Sub: Company Law

















### Feedback on Sub: Company Law

















II Sem B.Com 2022-23 Feedback on Faculty

















Any other suggestion?

0 responses

No responses yet for this question.

II Sem B.Com 2022-23 Feedback on Faculty

Feedback on Sub: LPB

















#### Feedback on Sub: Economics

















### Any other suggestion?

2 responses

Good

No

### Feedback on Faculty

Feedback on Sub: EVS



























### Feedback on Faculty

### Feedback on Sub: Sports















Feedback on Sub: Hindi















II Sem B.Com 2022-23 Feedback on Faculty

Feedback on Sub: Sanskrit

















Any other suggestion?

0 responses

No responses yet for this question.

II Sem B.Com 2022-23 Feedback on Faculty

Feedback on Sub: Kannada















This content is neither created nor endorsed by Google. Report Abuse - Terms of Service - Privacy Policy

Google Forms

PRINCIPAL
M.I.T. FIRST GRADE COLLEGE
# F-29/1, 3rd Stage, Industrial Suburb
Fort Mohalla, Mysuru-570 008



# IV Sem B.Com 2022-23 Feedback on Faculty 75 responses **Publish analytics** Feedback on Sub: Advance Corporate Accounting Сору Name of the faculty 37 responses Asst. Prof. Deepa Prabhu I 100% Сору Teaching Skills 37 responses 20 20 (54.1%) 15 12 (32.4%) 10 5 0 (0%) 2 (5.4%) 0 2 3 4 5















## Feedback on Sub: Advance Corporate Accounting





















#### Feedback on Sub: Advance Corporate A