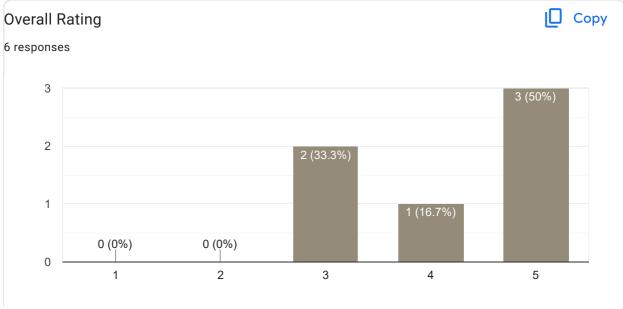

Feedback on Faculty

Feedback on Sub: Business Policy

Any other suggestion?

6 responses

No

Was highly Disappointed with her teaching . She herself didn't had a sub knowledge and was just trying to pass time in the class by speaking unnecessary and have a very biased behaviour towards boys and girls . I request her to change the stereotype thinking and see everyone equally.

She should improve her example skills

Stop repeating world variety again and again..she comes to class and waste her time by unnecessary talks she has a bias attitude and should improve vocabulary

Should complete the syllabus on time and also provide the notes based on the syllabus Feedback :