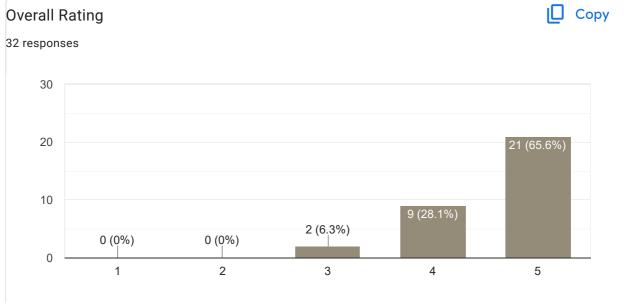

## Feedback on Faculty

Feedback on Sub: ACMA II

Feedback on Sub: ACMA II

Feedback on Sub: FM II

Any other suggestion?

5 responses

Nothing

No suggestions

No

Excellent

Feedback on Faculty

Feedback on Sub: FM II

Feedback on Sub: Indirect Tax II