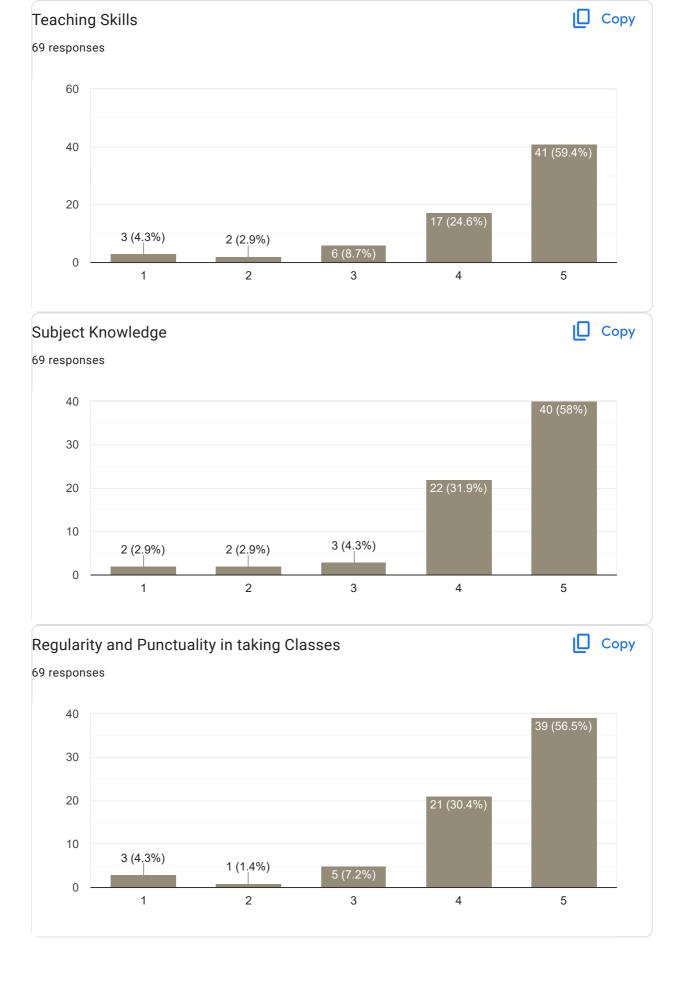

# II Sem B.Com 2022-23 Feedback on Faculty 60 responses Publish analytics Feedback on Sub: Financial Accounting II Сору Name of the faculty 41 responses Asst. Prof. Supreetha S 100% Сору Teaching Skills 42 responses 40 34 (81%) 30 20 10 2 (4.8%) 1 (2.4%) 0 (0%) 5 (11.9%) 0 2 3 5