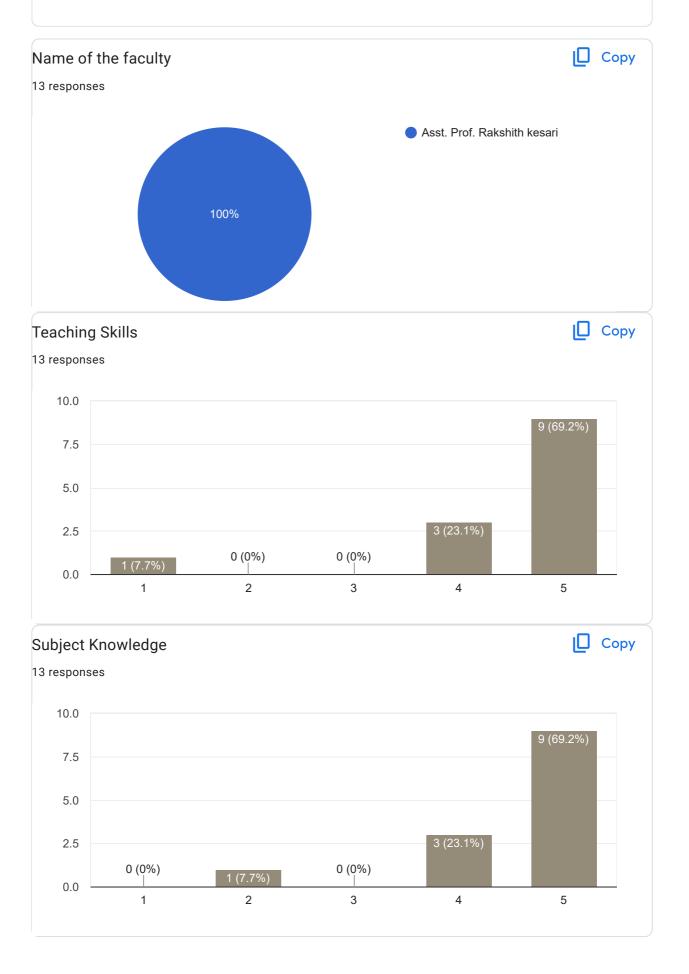

Feedback on Sub: Indirect Tax II

















#### Feedback on Sub: Indirect Tax II

















This content is neither created nor endorsed by Google. Report Abuse - Terms of Service - Privacy Policy

Google Forms

PRINCIPAL
M.I.T. FIRST GRADE COLLEGE
# F-29/1, 3rd Stage, Industrial Suburb
Fort Mohalla, Mysuru-570 008



# II Sem BBA 2022-23 Feedback on Faculty 13 responses **Publish analytics** Feedback on Sub: Business Environment Сору Name of the faculty 13 responses Asst. Prof. Kavana N 100% Сору Teaching Skills 13 responses 6 6 (46.2%) 6 (46.2%) 4 2 0 (0%) 0 (0%) 0 2 1 3 4 5













Feedback on Sub: Human Resource Management





























#### Feedback on Sub: Economics











## Feedback on Sub: EVS













# Feedback on Sub: English











## Feedback on Sub: Sports













#### Feedback on Sub: Kannada













| Any other suggestion? |
|-----------------------|
| 13 responses          |
| Good                  |
| No                    |
| Good                  |
| All are good teachers |
| Overall good          |
| Ntg                   |
| NIL                   |
| Jai Kannada           |
| Gud guidence          |
| No comments           |

 $This \ content \ is \ neither \ created \ nor \ endorsed \ by \ Google. \ \underline{Report \ Abuse} - \underline{Terms \ of \ Service} - \underline{Privacy \ Policy}$ 

Google Forms

PRINCIPAL
M.I.T. FIRST GRADE COLLEGE
# F-29/1, 3rd Stage, Industrial Suburb
Fort Mohalla, Mysuru-570 008





# IV Sem BBA 2022-23 Feedback on Faculty 16 responses **Publish analytic