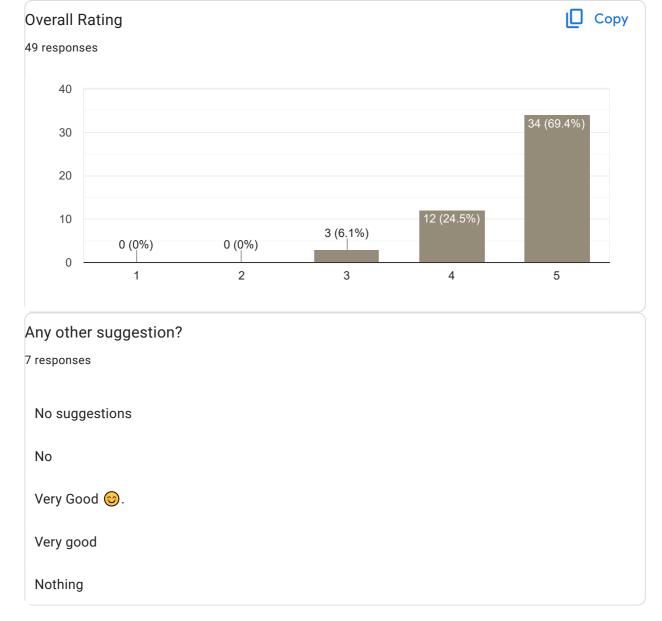

## Any other suggestion?

5 responses

No

No issues

Plz give time to solve problems

Nothing 🤪

II Sem B.Com 2022-23 Feedback on Faculty

Feedback on Sub: Financial Accounting II