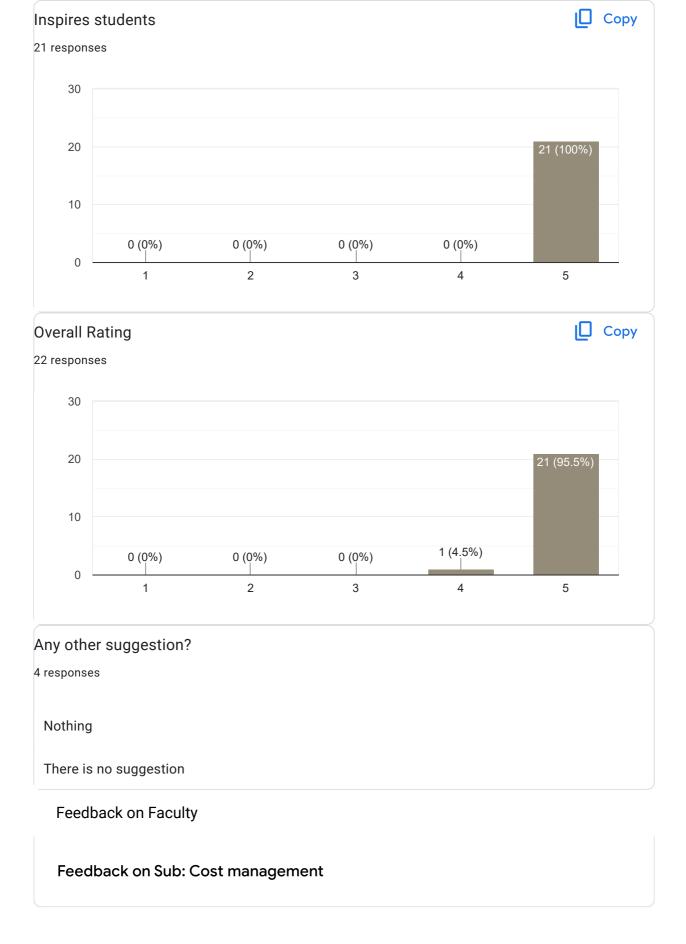

Nothing

Ntg

There is no suggestion

Feedback on Faculty

Feedback on Sub: Cost management

Any other suggestion?
6 responses

Nothing

nothing

There is no suggestion

All students are same.