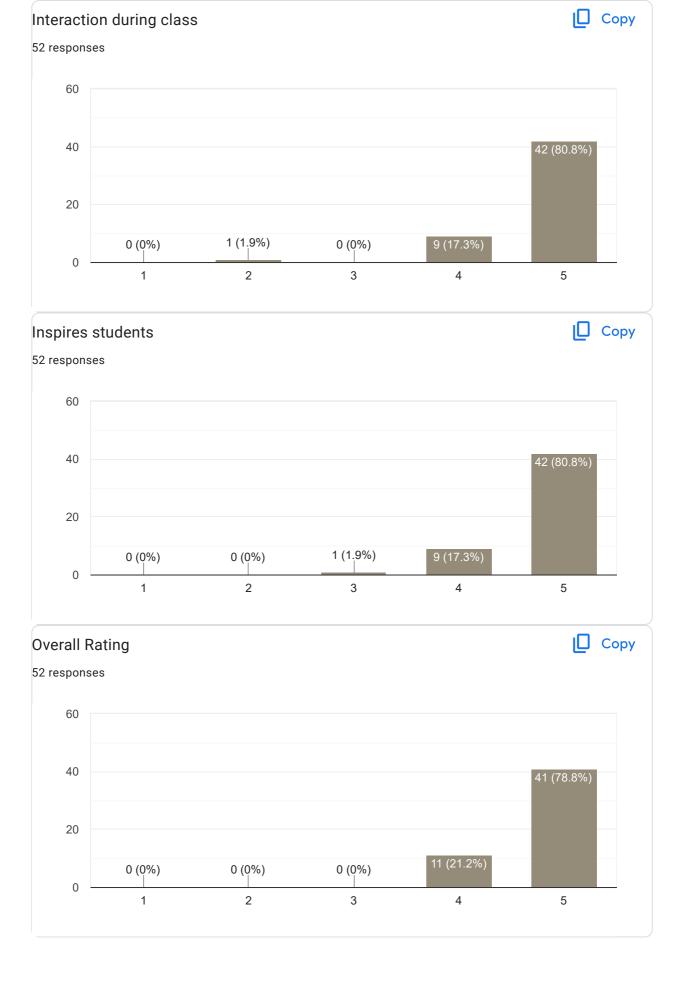

# VI Sem BBA 2022-23 Feedback on Faculty 6 responses Publish analytics Feedback on Sub: SBME Сору Name of the faculty 6 responses Asst. Prof. Supreetha S 100% Сору Teaching Skills 6 responses 4 4 (66.7%) 3 2 2 (33.3%) 1 0 (0%) 0 (0%) 0 (0%) 0 1 2 3 4 5