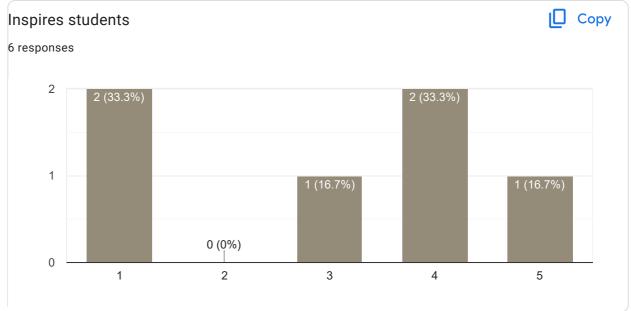

m BBA 2022-23 Feedback on Faculty 6 responses Publish analytics Feedback on Sub: SBME Сору Name of the faculty 6 responses Asst. Prof. Supreetha S 100% Сору Teaching Skills 6 responses 4 4 (66.7%) 3 2 2 (33.3%) 1 0 (0%) 0 (0%) 0 (0%) 0 1 2 3 4 5













#### Any other suggestion?

6 responses

No

Was not satisfied because of bias Behaviour .

Disappointed with her irregularity classes

And the notes which she given is unable to understand..and together she have a bias attitude which is highly disappointed

Should take more class and complete the chapters which are helpful in future at the beginning, so that it can be helpful for the students in their upcoming entrepreneurial journey Feedback:

Good guide

#### Feedback on Faculty

#### Feedback on Sub: Tax Management II

















#### Any other suggestion?

6 responses

Was not satisfied with just this sem but previous sem he did a great job .

No

No suggestions

Without mic  $\mathcal{P}$  he should teach us because we have less in number that is disturbing for students

He is capable for to take class better than whatever he have taken for us now ..

Should provide practical examples by showing how to avoid the tax and should teach and make the students to file ITR and its importance for the future

Feedback on Faculty

Feedback on Sub: Business Policy















Any other suggestion?

6 responses

No

Was highly Disappointed with her teaching . She herself didn't had a sub knowledge and was just trying to pass time in the class by speaking unnecessary and have a very biased behaviour towards boys and gi