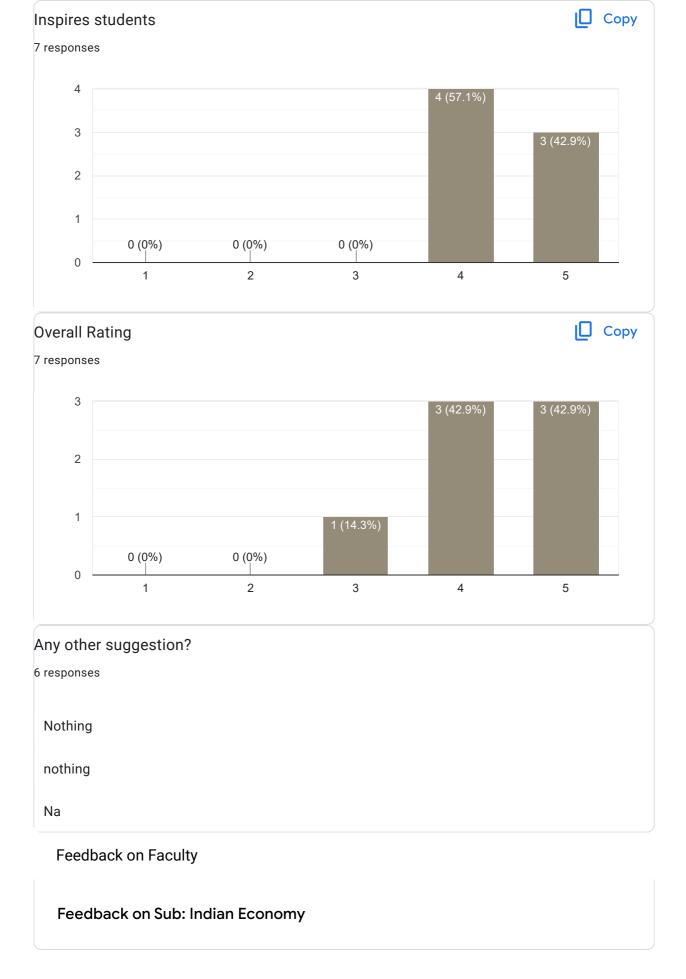

# Any other suggestion?

7 responses

Nothing

Nothing

nothing

Na

#### Feedback on Faculty

# Feedback on Sub: Strategic management

Feedback on Sub: Organizational Behaviour

| Any other suggestion? |  |
|-----------------------|--|
| 5 responses           |  |
| Nothing               |  |
| nothing               |  |
| Na                    |  |