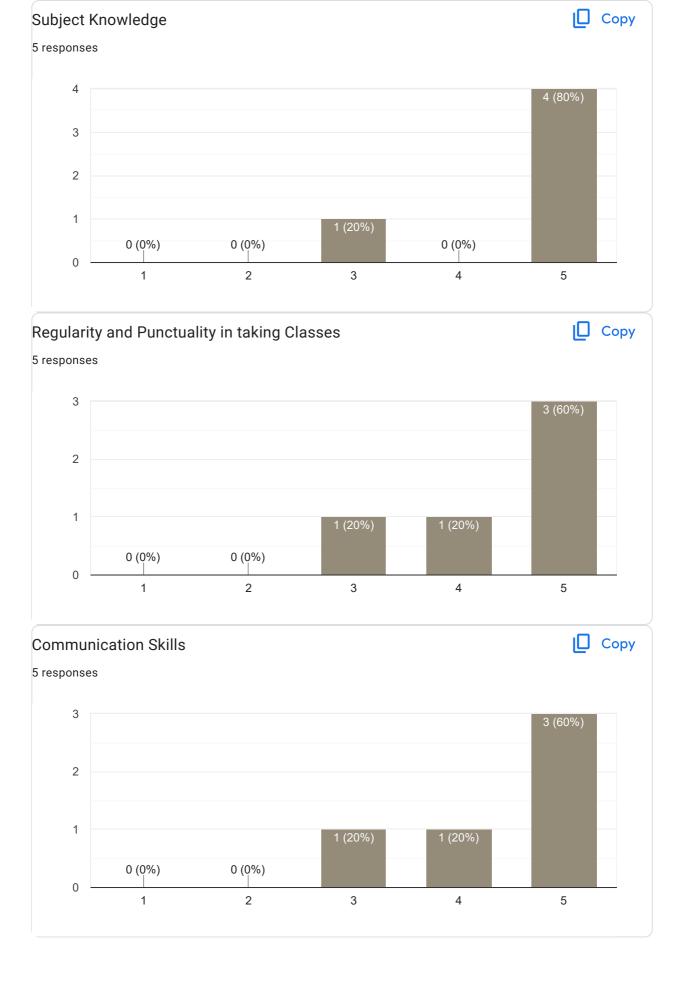

(11.9%) 0 2 3 5













## Any other suggestion?

5 responses

No

No issues

Plz give time to solve problems

Nothing 🤪

II Sem B.Com 2022-23 Feedback on Faculty

Feedback on Sub: Financial Accounting II















Feedback on Sub: Company Law

















### Feedback on Sub: Company Law

















II Sem B.Com 2022-23 Feedback on Faculty

















Any other suggestion?

0 responses

No responses yet for this question.

II Sem B.Com 2022-23 Feedback on Faculty

Feedback on Sub: LPB

















#### Feedback on Sub: Economics

















### Any other suggestion?

2 responses

Good

No

### Feedback on Faculty

Feedback on Sub: EVS



























### Feedback on Faculty

### Feedback on Sub: Sports















Feedback on Sub: Hindi















II Sem B.Com 2022-23 Feedback on Faculty

Feedback on Sub: Sanskrit

















Any other suggestion?

0 responses

No responses yet for this question.

II Sem B.Com 2022-23 Feedback on Faculty

Feedback on Sub: Kannada















This content is neither created nor endorsed by Google. Report Abuse - Terms of Service - Privacy Policy

Google Forms

PRINCIPAL
M.I.T. FIRST GRADE COLLEGE
# F-29/1, 3rd Stage, Industrial Suburb
Fort Mohalla, Mysuru-570 008



# IV Sem B.Com 2022-23 Feedback on Faculty 75 responses **Publish analytics** Feedback on Sub: Advance Corporate Accounting Сору Name of the faculty 37 responses Asst. Prof. Deepa Prabhu I 100% Сору Teaching Skills 37 responses 20 20 (54.1%) 15 12 (32.4%) 10 5 0 (0%) 2 (5.4%) 0 2 3 4 5















## Feedback on Sub: