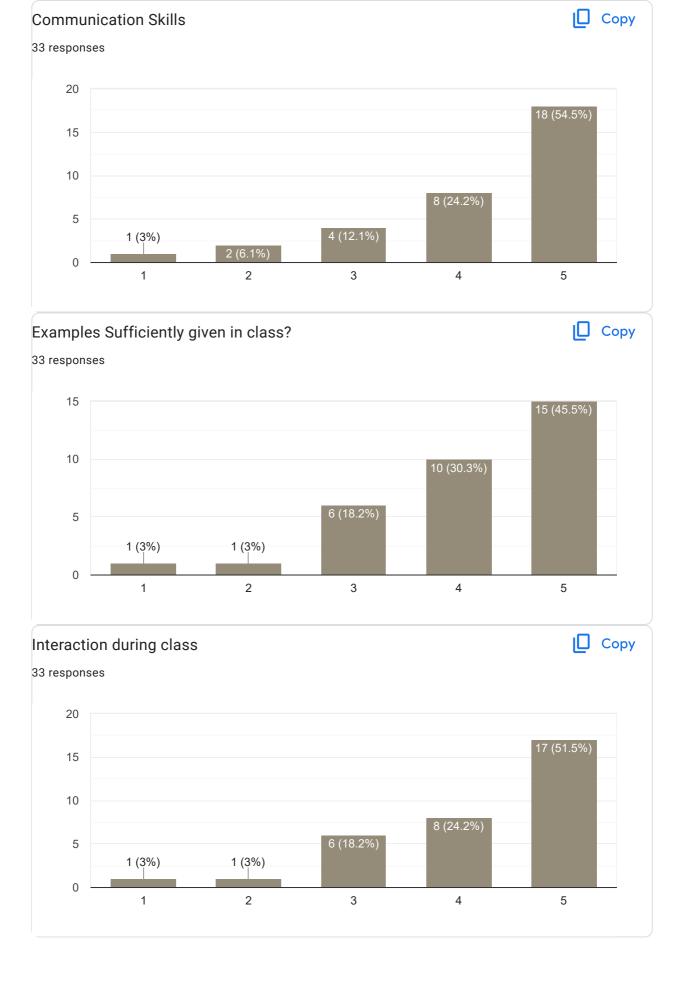

This content is neither created nor endorsed by Google. Report Abuse - Terms of Service - Privacy Policy

Nice teaching ⊚ easy to understand the topic I will appreciate Reena mama 🙏 tq for teaching

to the best performance for you and your voice A

Google Forms

M.I.T. FIRST GRADE COLLEGE # F-29/1, 3rd Stage, Industrial Suburb Fort Mohalla, Mysuru-570 008



# VI Sem BCA 2022-23 Feedback on Faculty 33 responses **Publish analytics** Feedback on Sub: Web Technology Сору Name of the faculty 33 responses DR. Chandrajith M 100% Сору Teaching Skills 33 responses 30 30 (90.9%) 20 10 0 (0%) 0 (0%) 0 (0%) 3 (9.1%) 0 2 3 4 5













#### Any other suggestion?

2 responses

No

Extra Programming Classes Could Have Made

#### Feedback on Faculty

Feedback on Sub: Python















0 responses

No responses yet for this question.

Feedback on Faculty

Feedback on Sub: .NET













#### Feedback on Sub: Android











This content is neither created nor endorsed by Google. Report Abuse - Terms of Service

PRINCIPAL
M.I.T. FIRST GRADE COLLEGE
#F-29/1, 3rd Stage, Industrial Suburt
Fort Mohalla, Mysuru-570 008



# II Sem M.com 2022-23 Feedback on Faculty 7 responses Publish analytics Feedback on Sub: Capital Market Instruments Сору Name of the faculty 7 responses Asst. Prof. Arun kumar K 100% Сору Teaching Skills 7 responses 6 6 (85.7%) 4 2 1 (14.3%) 0 (0%) 0 (0%) 0 (0%) 0 2 3 4 5













# Any other suggestion?

7 responses

Nothing

Nothing

nothing

Na

#### Feedback on Faculty

# Feedback on Sub: Strategic management















Feedback on Su