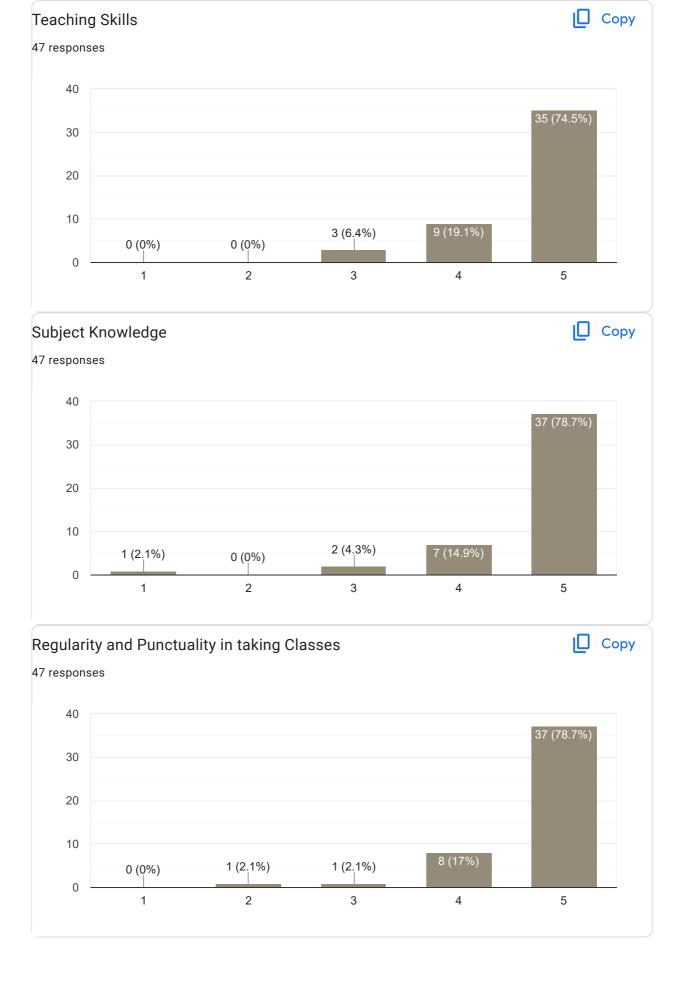

0 (0%) 0 2 3 4 5















9 responses

No suggestions needed

Good

Nothing

No

.

Good

Nothing

Ntg

No suggestions

Feedback on Faculty

Feedback on Sub: Business Law

















### Feedback on Sub: Business Research Methodology















8 responses

Nothing

No suggestions

No

Excellent

# Feedback on Faculty

Feedback on Sub: BRM















Feedback on Sub: PPA

















#### Feedback on Sub: PPA

















### Any other suggestion?

6 responses

No suggestions

No

Good

Nothing

## Feedback on Faculty

Feedback on Sub: ACMA II















Feedback on Sub: ACMA II

















Feedback on Sub: FM II

















Any other suggestion?

5 responses

Nothing

No suggestions

No

Excellent

Feedback on Faculty

Feedback on Sub: FM II















Feedback on Sub: Indirect Tax II

















#### Feedback on Sub: Indirect Tax II

















This content is neither created nor endorsed by Google. Report Abuse - Terms of Service - Privacy Policy

Google Forms

PRINCIPAL
M.I.T. FIRST GRADE COLLEGE
# F-29/1, 3rd Stage, Industrial Suburb
Fort Mohalla, Mysuru-570 008



# II Sem BBA 2022-23 Feedback on Faculty 13 responses **Publish analytics** Feedback on Sub: Business Environment Сору Name of the faculty 13 responses Asst. Prof. Kavana N 100% Сору Teaching Skills 13 responses 6 6 (46.2%) 6 (46.2%) 4 2 0 (0%) 0 (0%) 0 2 1 3 4 5













Feedback on Sub: Human Resource Management





























#### Feedback on Sub: Economics











## Feedback on Sub: EVS













# Feedback on Sub: English