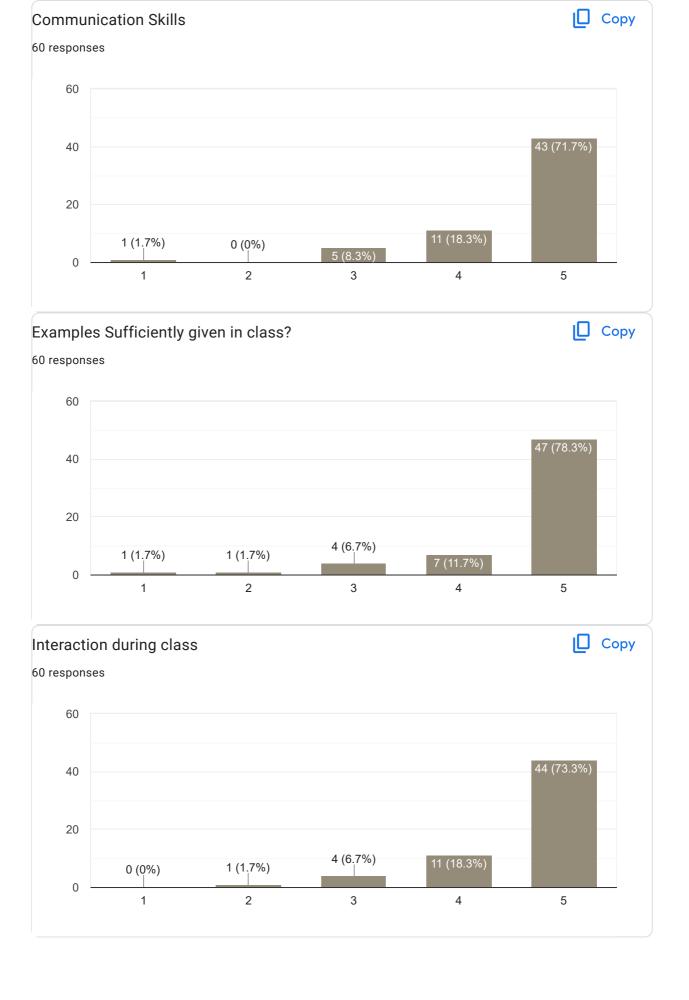

# Feedback on Faculty

Feedback on Sub: COI

11 responses

Nothing

No

Good

Best teacher in vipul life

Thanks