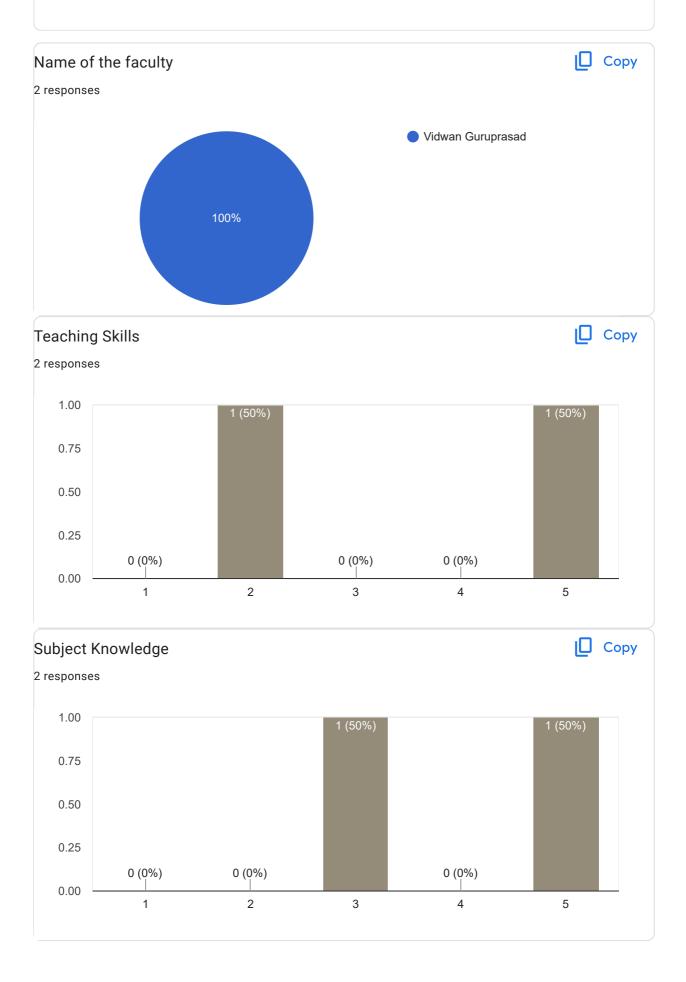

on Sub: Digital Fluency













#### Feedback on Sub: Data structure













Any other suggestion?
4 responses

Give internals Marks to us

No

Demotivate The Students

Superbly..

# Feedback on Faculty

Feedback on Sub: Java

















3 responses

Please give internels marks

No



## Feedback on Faculty

### Feedback on Sub: Discrete Mathematics

















4 responses

give the marks correctly mam ,our institute is giving you correct salary they will cut means what you will do mam, for you salary is very important so for us also marks is very important

Sorry for missbehave of Last banch students. As a CR

No

Wonderful

Feedback on Faculty

Feedback on Sub: Kannada















## Feedback on Sub: English



























## Feedback on Sub: Sanskrit













## Feedback on Sub: Sports













Google Forms

Chandra Mark

M.I.T. FIRST GRADE COLLEGE # F-29/1, 3rd Stage, Industrial Suburb Fort Mohalla, Mysuru-570 008



## IV Sem BCA 2022-23 Feedback on Faculty 32 responses Publish analytics Feedback on Sub: Python Сору Name of the faculty 32 responses Asst. Prof. Arvind G 100% Сору Teaching Skills 32 responses 20 19 (59.4%) 15 10 10 (31.3%) 5 1 (3.1%) 0 (0%) 2 (6.3%) 0 2 3 4 5













## Any other suggestion?

5 responses

noo

Nothing

I will except more

No

Nice teaching experience easy understanding the points

## Feedback on Faculty

## Feedback on Sub: Operating System

















# Any other suggestion? 6 responses no Nothing Dont give more attention to limited students Very good teaching No Teaching is good

Fee