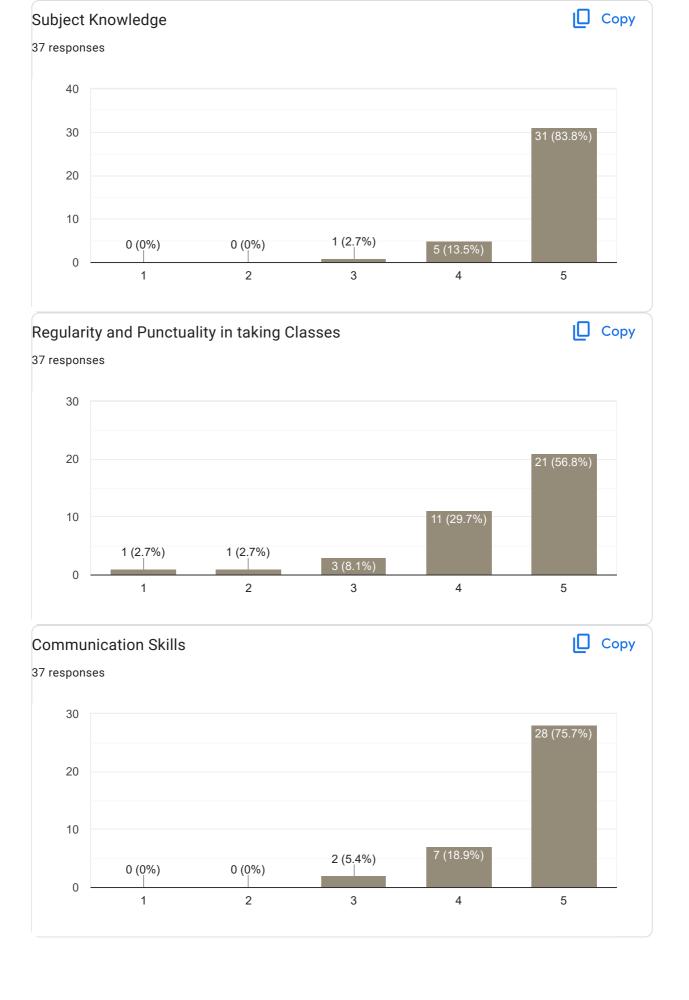

# II Sem B.Com 2022-23 Feedback on Faculty 60 responses Publish analytics Feedback on Sub: Financial Accounting II Сору Name of the faculty 41 responses Asst. Prof. Supreetha S 100% Сору Teaching Skills 42 responses 40 34 (81%) 30 20 10 2 (4.8%) 1 (2.4%) 0 (0%) 5 (11.9%) 0 2 3 5













## Any other suggestion?

5 responses

No

No issues

Plz give time to solve problems

Nothing 🤪

II Sem B.Com 2022-23 Feedback on Faculty

Feedback on Sub: Financial Accounting II















Feedback on Sub: Company Law

















### Feedback on Sub: Company Law

















II Sem B.Com 2022-23 Feedback on Faculty

















Any other suggestion?

0 responses

No responses yet for this question.

II Sem B.Com 2022-23 Feedback on Faculty

Feedback on Sub: LPB

















#### Feedback on Sub: Economics

















### Any other suggestion?

2 responses

Good

No

### Feedback on Faculty

Feedback on Sub: EVS



























### Feedback on Faculty

### Feedback on Sub: Sports















Feedback on Sub: Hindi















II Sem B.Com 2022-23 Feedback on Faculty

Feedback on Sub: Sanskrit

















Any other suggestion?

0 responses

No responses yet for this question.

II Sem B.Com 2022-23 Feedback on Faculty

Feedback on Sub: Kannada















This content is neither created nor endorsed by Google. Repor