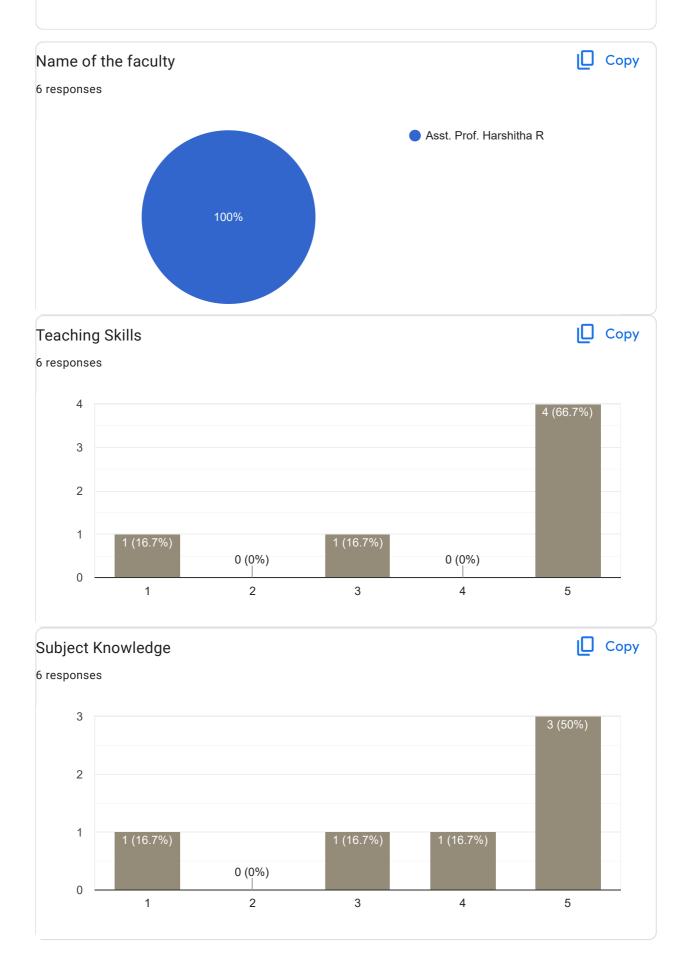

Feedback on Faculty

Feedback on Sub: Business Policy

Any other suggestion?

6 responses

No

Was highly Disappointed with her teaching . She herself didn't had a sub knowledge and was just trying to pass time in the class by speaking unnecessary and have a very biased behaviour towards boys and girls . I request her to change the stereotype thinking and see everyone equally.

She should improve her example skills

Stop repeating world variety again and again..she comes to class and waste her time by unnecessary talks she has a bias attitude and should improve vocabulary

Should complete the syllabus on time and also provide the notes based on the syllabus Feedback :