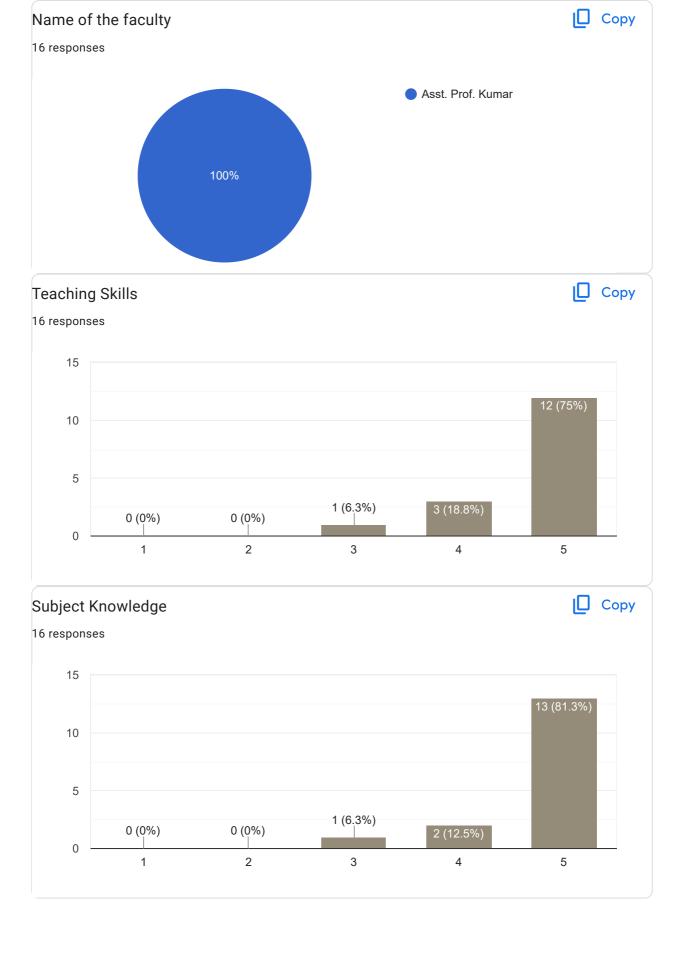

#### Any other suggestion?

6 responses

Was not satisfied with just this sem but previous sem he did a great job .

No

No suggestions

Without mic  $\mathcal{P}$  he should teach us because we have less in number that is disturbing for students

He is capable for to take class better than whatever he have taken for us now ..

Should provide practical examples by showing how to avoid the tax and should teach and make the students to file ITR and its importance for the future