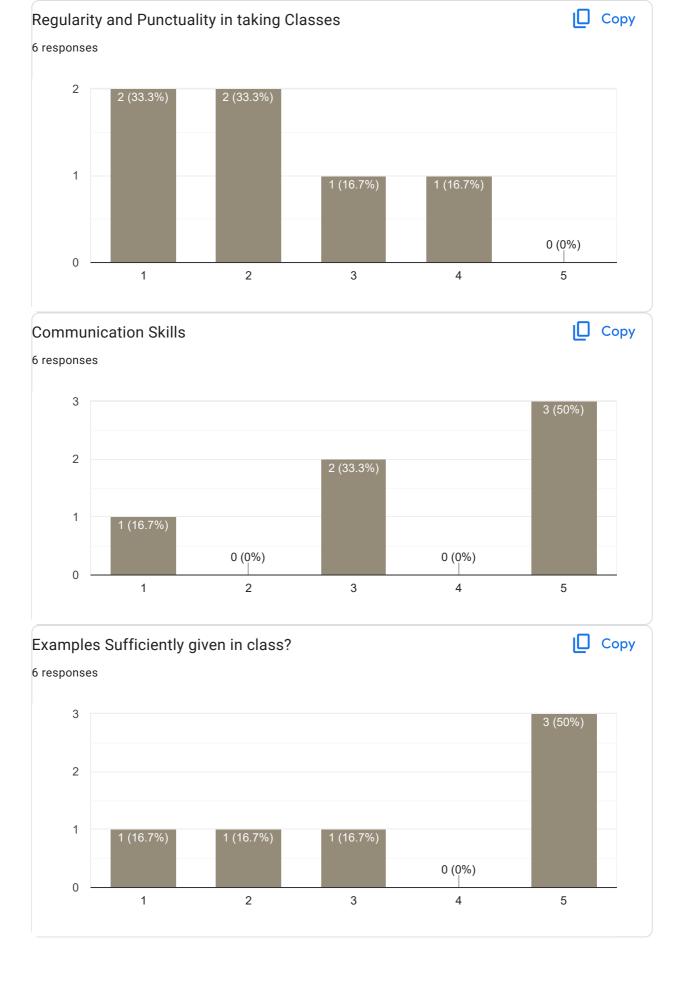

Feedback on Faculty

Feedback on Sub: Business Policy

Any other suggestion?

6 responses

No

Was highly Disappointed with her teaching . She herself didn't had a sub knowledge and was just trying to pass time in the class by speaking unnecessary and have a very biased behaviour towards boys and girls . I request her to change the stereotype thinking and see everyone equally.

She should improve her example skills

Stop repeating world variety again and again..she comes to class and waste her time by unnecessary talks she has a bias attitude and should improve vocabulary

Should complete the syllabus on time and also provide the notes based on the syllabus Feedback :