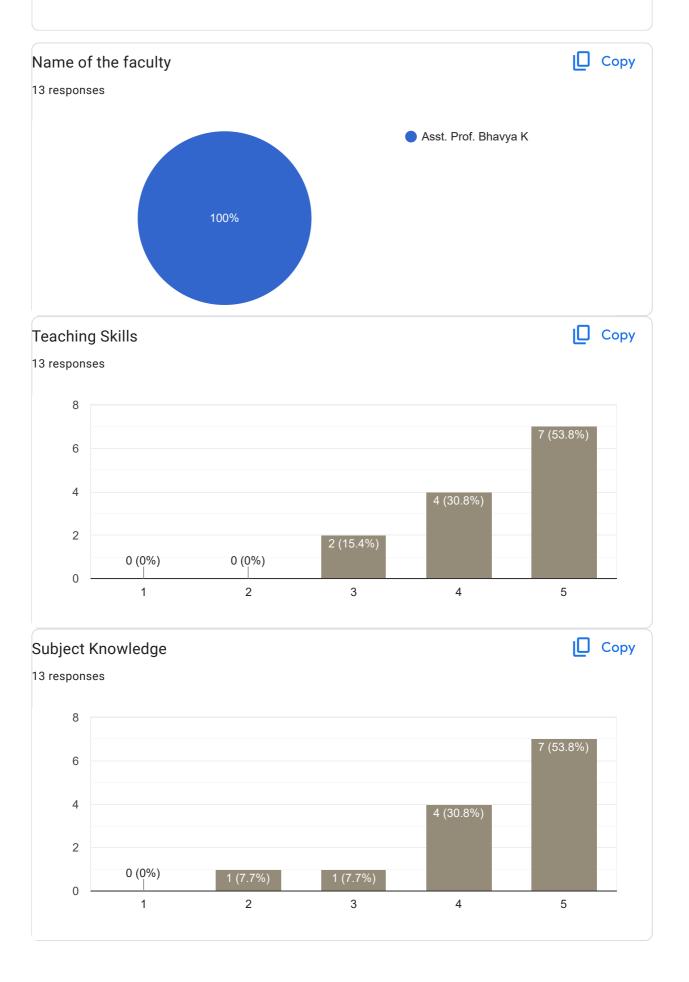

# VI Sem B.Com 2022-23 Feedback on Faculty 66 responses **Publish analytics** Feedback on Sub: Business Law Сору Name of the faculty 33 responses Asst. Prof. Bhavya K 100% Сору Teaching Skills 37 responses 15 14 (37.8%) 13 (35.1%) 10 10 (27%) 5 0 (0%) 0 (0%) 0 2 3 4 5