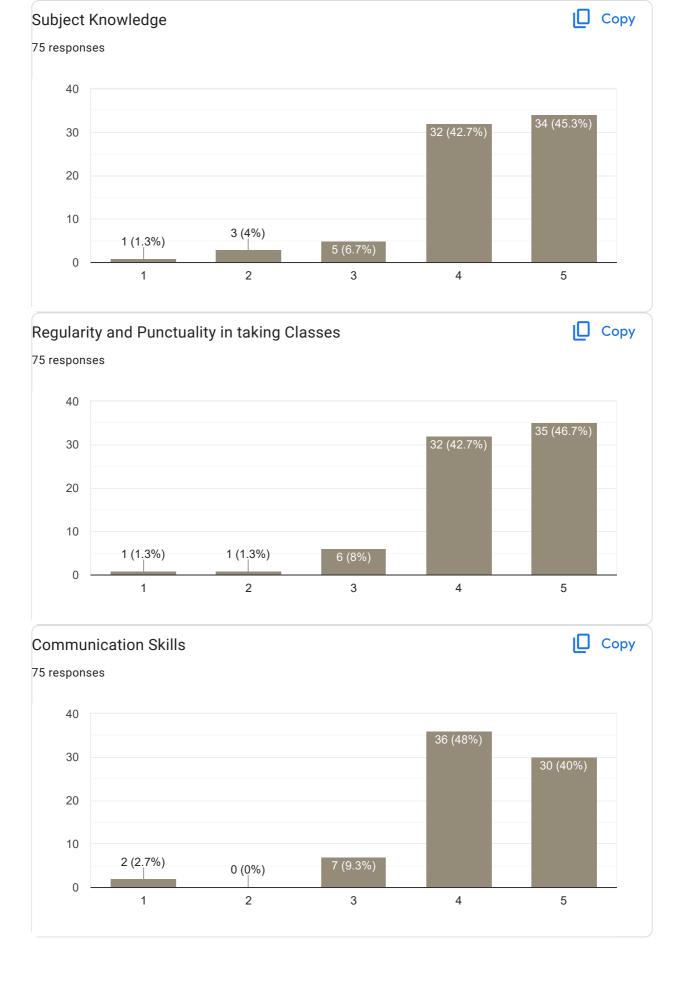

# II Sem B.Com 2022-23 Feedback on Faculty 60 responses Publish analytics Feedback on Sub: Financial Accounting II Сору Name of the faculty 41 responses Asst. Prof. Supreetha S 100% Сору Teaching Skills 42 responses 40 34 (81%) 30 20 10 2 (4.8%) 1 (2.4%) 0 (0%) 5 (11.9%) 0 2 3 5