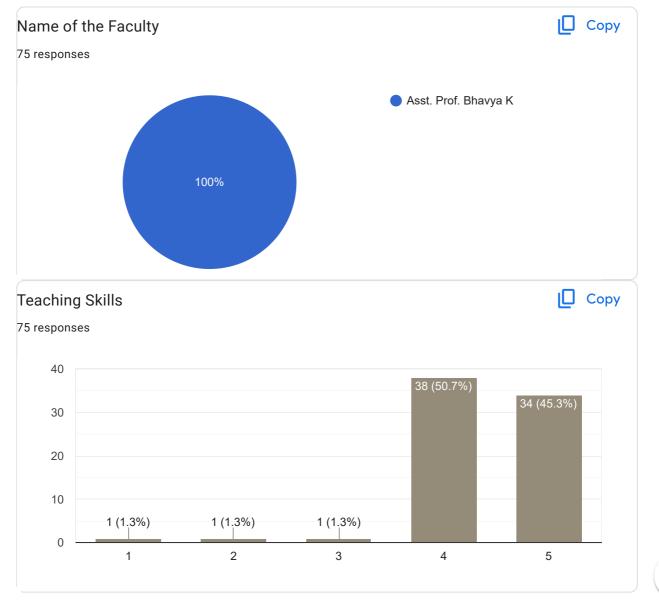

# VI Sem B.Com 2022-23 Feedback on Faculty 66 responses **Publish analytics** Feedback on Sub: Business Law Сору Name of the faculty 33 responses Asst. Prof. Bhavya K 100% Сору Teaching Skills 37 responses 15 14 (37.8%) 13 (35.1%) 10 10 (27%) 5 0 (0%) 0 (0%) 0 2 3 4 5