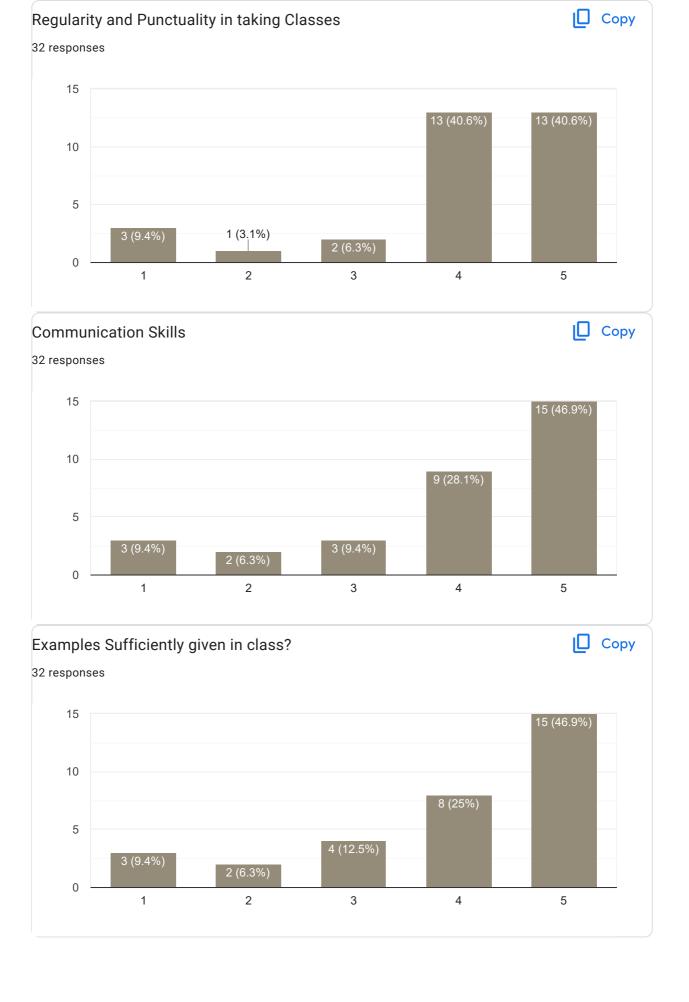

#### Feedback on Sub: Kannada

12 responses

No

Nothing

V good

Need to improve

No

Can be better

# Feedback on Sub: Kannada

This content is neither created nor endorsed by Google. Report Abuse - Terms of Service - Privacy Policy

Google Forms

PRINCIPAL
M.I.T. FIRST GRADE COLLEGE
# F-29/1, 3rd Stage, Industrial Suburb
Fort Mohalla, Mysuru-570 008