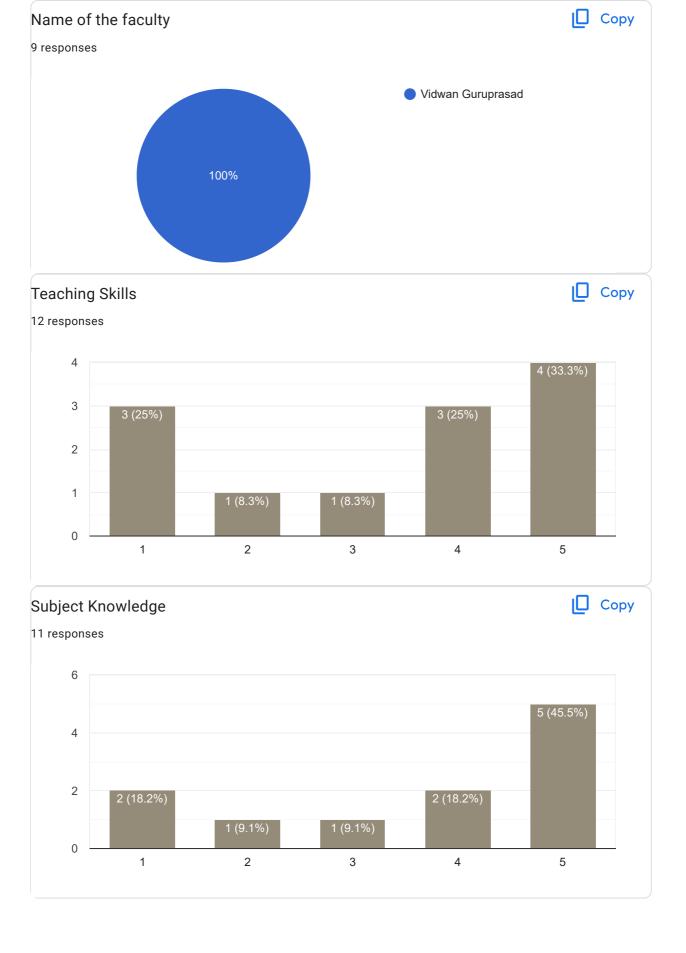

### Feedback on Sub: Sports

Feedback on Sub: Hindi

II Sem B.Com 2022-23 Feedback on Faculty

Feedback on Sub: Sanskrit

Any other suggestion?

0 responses

No responses yet for this question.

II Sem B.Com 2022-23 Feedback on Faculty