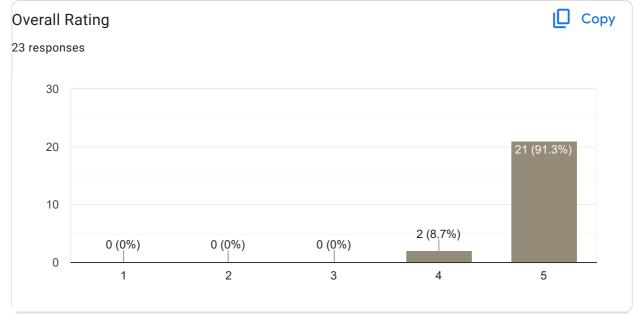

s was the First sem she handled a class for us and she is just to the point. Never wasted any class did explained amazingly completed the syllabus on time and never gave us any opportunities to be disappointed. Overall she is an excellent Faculty.

No

Overall satisfied with her teaching. There is not even a single problem from her side.

No suggestion only feedback : Good motivator for life

This content is neither created nor endorsed by Google. Report Abuse - Terms of Service - Privacy Policy

Google Forms







# II Sem BCA 2022-23 Feedback on Faculty 45 responses **Publish analytics** Feedback on Sub: Digital Fluency Сору Name of the faculty 23 responses Asst. Prof. Vasanthi 100% Сору Teaching Skills 24 responses 30 23 (95.8%) 20 10 1 (4.2%) 0 (0%) 0 (0%) 0 (0%) 0 2 3 4 5















II Sem BCA 2022-23 Feedback on Faculty

Feedback on Sub: Financial Literacy















II Sem BCA 2022-23 Feedback on Faculty

Feedback on Sub: Financial Literacy















# Feedback on Sub: Digital Fluency













#### Feedback on Sub: Data structure













Any other suggestion?
4 responses

Give internals Marks to us

No

Demotivate The Students

Superbly..

# Feedback on Faculty

Feedback on Sub: Java

















3 responses

Please give internels marks

No



## Feedback on Faculty

### Feedback on Sub: Discrete Mathematics

















4 responses

give the marks correctly mam ,our institute is giving you correct salary they will cut means what you will do mam, for you salary is very important so for us also marks is very important

Sorry for missbeha