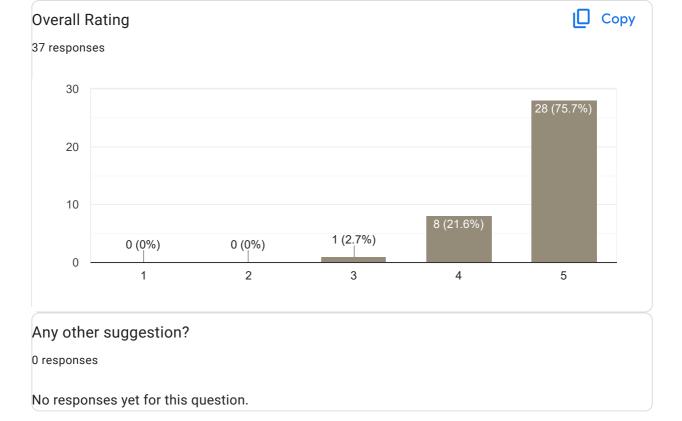

# II Sem B.Com 2022-23 Feedback on Faculty 60 responses Publish analytics Feedback on Sub: Financial Accounting II Сору Name of the faculty 41 responses Asst. Prof. Supreetha S 100% Сору Teaching Skills 42 responses 40 34 (81%) 30 20 10 2 (4.8%) 1 (2.4%) 0 (0%) 5 (11.9%) 0 2 3 5













## Any other suggestion?

5 responses

No

No issues

Plz give time to solve problems

Nothing 🤪

II Sem B.Com 2022-23 Feedback on Faculty

Feedback on Sub: Financial Accounting II















Feedback on Sub: Company Law

















### Feedback on Sub: Company Law

















II Sem B.Com 2022-23 Feedback on Faculty

















Any other suggestion?

0 responses

No responses yet for this question.

II Sem B.Com 2022-23 Feedback on Faculty

Feedback on Sub: LPB

















#### Feedback on Sub: Economics

















### Any other suggestion?

2 responses

Good

No

### Feedback on Faculty

Feedback on Sub: EVS



























### Feedback on Faculty

### Feedback on Sub: Sports















Feedback on Sub: Hindi















II Sem B.Com 2022-23 Feedback on Faculty

Feedback on Sub: Sanskrit

















Any other suggestion?

0 responses

No responses yet for this question.

II Sem B.Com 2022-23 Feedback on Faculty

Feedback on Sub: Kannada















This content is neither created nor endorsed by Google. Report Abuse