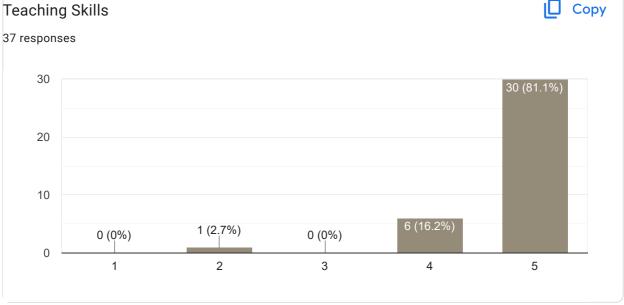

# II Sem B.Com 2022-23 Feedback on Faculty 60 responses Publish analytics Feedback on Sub: Financial Accounting II Сору Name of the faculty 41 responses Asst. Prof. Supreetha S 100% Сору Teaching Skills 42 responses 40 34 (81%) 30 20 10 2 (4.8%) 1 (2.4%) 0 (0%) 5 (11.9%) 0 2 3 5













## Any other suggestion?

5 responses

No

No issues

Plz give time to solve problems

Nothing 🤪

II Sem B.Com 2022-23 Feedback on Faculty

Feedback on Sub: Financial Accounting II















Feedback on Sub: Company Law

















### Feedback on Sub: Company Law

















II Sem B.Com 2022-23 Feedback on Faculty

















Any other suggestion?

0 responses

No responses yet for this question.

II Sem B.Com 2022-23 Feedback on Faculty

Feedback on Sub: LPB

















#### Feedback on Sub: Economics

















### Any other suggestion?

2 responses

Good

No

### Feedback on Faculty

Feedback on Sub: EVS



























### Feedback on Faculty

### Feedback on Sub: Sports















Feedback on Sub: Hindi















II Sem B.Com 2022-23 Feedback on Faculty

Feedback on Sub: Sanskrit

















Any other suggestion?

0 responses

No responses yet for this question.

II Sem B.Com 2022-23 Feedback on Faculty

Feedback on Sub: Kannada















This content is neither created nor endorsed by Google. R