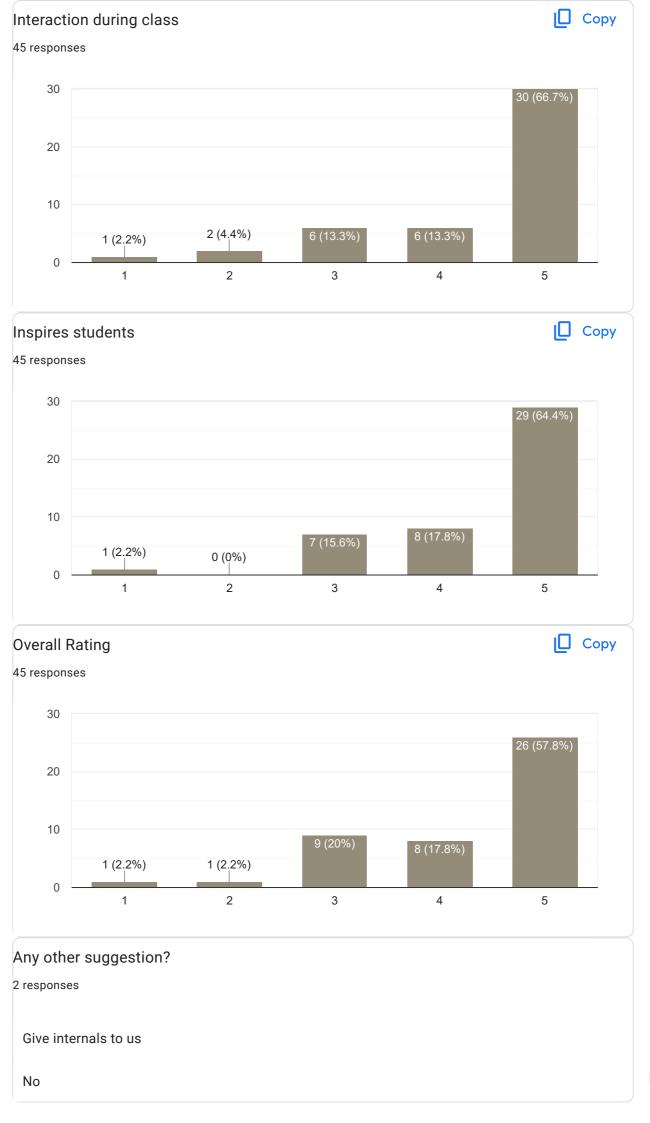

## Feedback on Faculty

## Feedback on Sub: English

This content is neither created nor endorsed by Google. Report Abuse - Terms of Service - Privacy Policy

Nice teaching ⊚ easy to understand the topic I will appreciate Reena mama 🙏 tq for teaching

to the best performance for you and your voice A

Google Forms

M.I.T. FIRST GRADE COLLEGE # F-29/1, 3rd Stage, Industrial Suburb Fort Mohalla, Mysuru-570 008