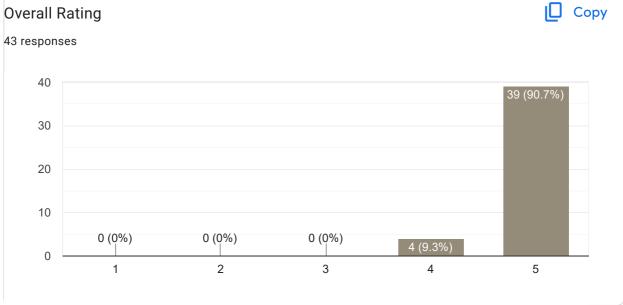

aculty

Feedback on Sub: Sanskrit

















Any other suggestion?

0 responses

No responses yet for this question.

II Sem B.Com 2022-23 Feedback on Faculty

Feedback on Sub: Kannada















This content is neither created nor endorsed by Google. Report Abuse - Terms of Service - Privacy Policy

Google Forms

PRINCIPAL
M.I.T. FIRST GRADE COLLEGE
# F-29/1, 3rd Stage, Industrial Suburb
Fort Mohalla, Mysuru-570 008



# IV Sem B.Com 2022-23 Feedback on Faculty 75 responses **Publish analytics** Feedback on Sub: Advance Corporate Accounting Сору Name of the faculty 37 responses Asst. Prof. Deepa Prabhu I 100% Сору Teaching Skills 37 responses 20 20 (54.1%) 15 12 (32.4%) 10 5 0 (0%) 2 (5.4%) 0 2 3 4 5















## Feedback on Sub: Advance Corporate Accounting





















#### Feedback on Sub: Advance Corporate Accounting















#### Feedback on Sub: Costing Methods and Techniques

















#### Feedback on Sub: Costing Methods and Techniques















Feedback on Sub: Costing Methods and Techniques















| Any other suggestion? |  |
|-----------------------|--|
| 4 responses           |  |
| No                    |  |
| Excellent             |  |
| Thanks                |  |

## Feedback on Sub: Business Regulatory Framework

















## Feedback on Sub: Business Regulatory Framework

















Any other suggestion? 12 responses Nothing No Very good Need to learn how to communicate with students and stop targeting students and need to stop judging students characters. Need to learn how communicate with studen