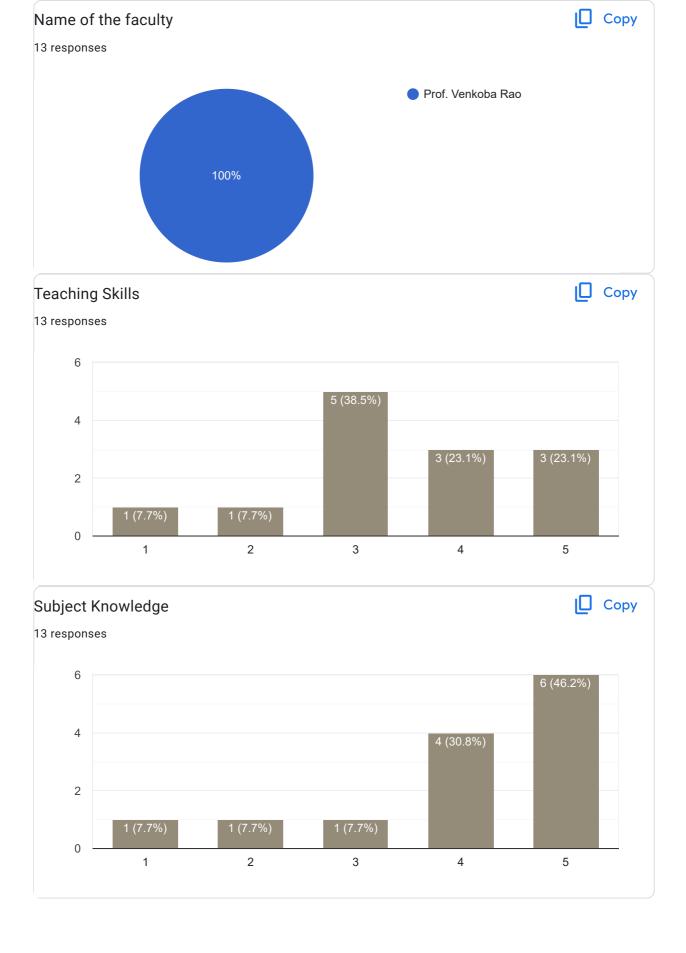

# VI Sem BBA 2022-23 Feedback on Faculty 6 responses Publish analytics Feedback on Sub: SBME Сору Name of the faculty 6 responses Asst. Prof. Supreetha S 100% Сору Teaching Skills 6 responses 4 4 (66.7%) 3 2 2 (33.3%) 1 0 (0%) 0 (0%) 0 (0%) 0 1 2 3 4 5

#### Any other suggestion?

6 responses

No

Was not satisfied because of bias Behaviour .

Disappointed with her irregularity classes

And the notes which she given is unable to understand..and together she have a bias attitude which is highly disappointed

Should take more class and complete the chapters which are helpful in future at the beginning, so that it can be helpful for the students in their upcoming entrepreneurial journey Feedback:

Good guide