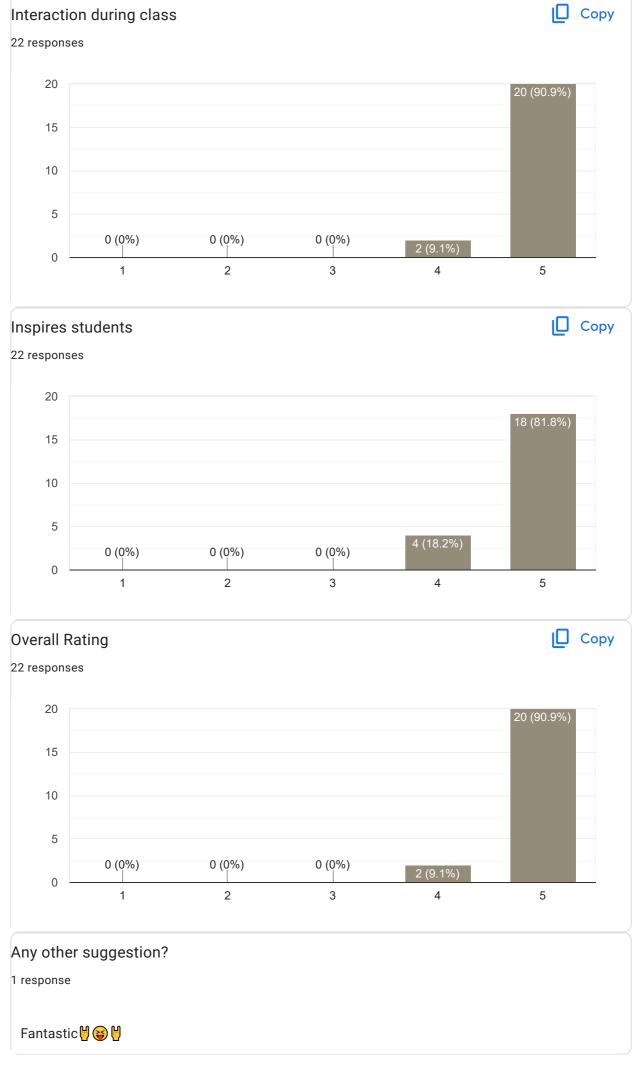

tunities to be disappointed. Overall she is an excellent Faculty.

No

Overall satisfied with her teaching. There is not even a single problem from her side.

No suggestion only feedback : Good motivator for life

This content is neither created nor endorsed by Google. Report Abuse - Terms of Service - Privacy Policy

Google Forms







# II Sem BCA 2022-23 Feedback on Faculty 45 responses **Publish analytics** Feedback on Sub: Digital Fluency Сору Name of the faculty 23 responses Asst. Prof. Vasanthi 100% Сору Teaching Skills 24 responses 30 23 (95.8%) 20 10 1 (4.2%) 0 (0%) 0 (0%) 0 (0%) 0 2 3 4 5















II Sem BCA 2022-23 Feedback on Faculty

Feedback on Sub: Financial Literacy















II Sem BCA 2022-23 Feedback on Faculty

Feedback on Sub: Financial Literacy















# Feedback on Sub: Digital Fluency













#### Feedback on Sub: Data structure













Any other suggestion?
4 responses

Give internals Marks to us

No

Demotivate The Students

Superbly..

# Feedback on Faculty

Feedback on Sub: Java

















3 responses

Please give internels marks

No



## Feedback on Faculty

### Feedback on Sub: Discrete Mathematics

















4 responses

give the marks correctly mam ,our institute is giving you correct salary they will cut means what you will do mam, for you salary is very important so for us also marks is very important

Sorry for missbehave of Last banch students. As a CR

No

Wonderful

Feedback on Faculty

Feedback on Sub: Kannada















## Feedback on Sub: English



























## Feedback on