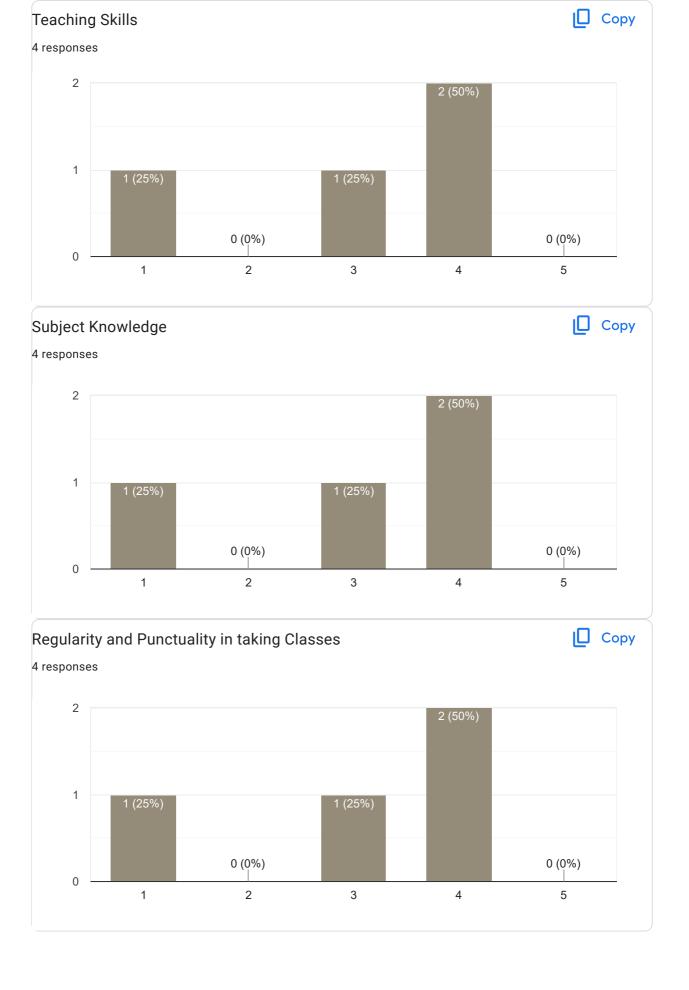

# VI Sem BBA 2022-23 Feedback on Faculty 6 responses Publish analytics Feedback on Sub: SBME Сору Name of the faculty 6 responses Asst. Prof. Supreetha S 100% Сору Teaching Skills 6 responses 4 4 (66.7%) 3 2 2 (33.3%) 1 0 (0%) 0 (0%) 0 (0%) 0 1 2 3 4 5