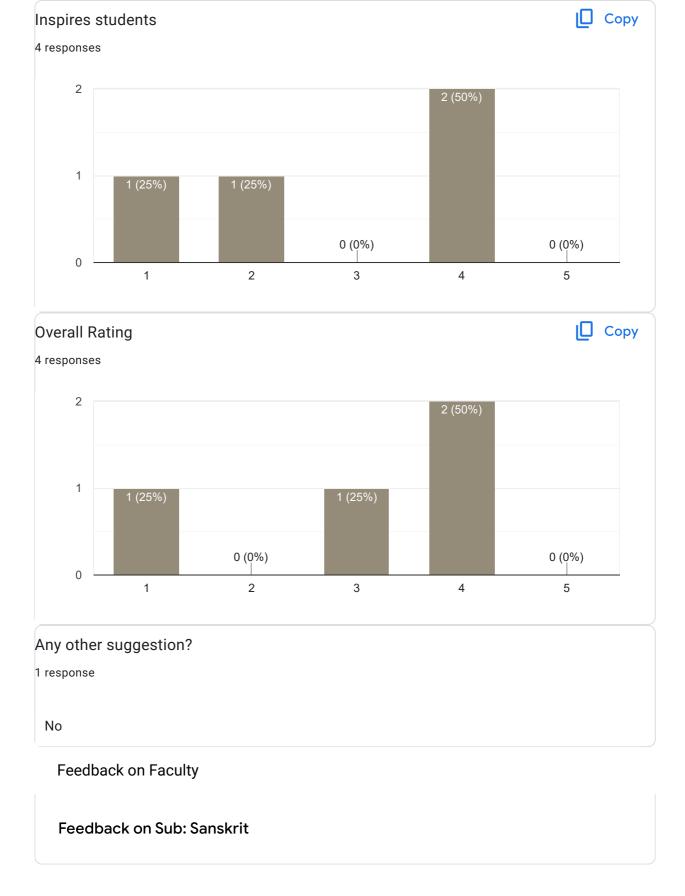

ses Nothing No Very good Need to learn how to communicate with students and stop targeting students and need to stop judging students characters. Need to learn how communicate with students and stop targeting students and need to stop judging the students characters Not like harshith sir Very good communication Thanks No Not bad

# Feedback on Faculty

Feedback on Sub: COI

















11 responses

Nothing

No

Good

Best teacher in vipul life

Thanks

No

Good

Excellent

He does not have any good communication skill or good teaching skill



# Feedback on Sub: English















#### Feedback on Sub: Financial Education and Investment awareness















8 responses

Nothing

No

Thanks

No

Good in teaching

Good

# Feedback on Faculty

Feedback on Sub: Hindi































#### Feedback on Sub: Kannada

















12 responses

No

Nothing

V good

Need to improve

No

Can be better

Excellent

# Feedback on Faculty

# Feedback on Sub: Kannada















This content is neither created nor endorsed by Google. Report Abuse - Terms of Service - Privacy Policy

Google Forms

PRINCIPAL
M.I.T. FIRST GRADE COLLEGE
# F-29/1, 3rd Stage, Industrial Suburb
Fort Mohalla, Mysuru-570 008





# VI Sem B.Com 2022-23 Feedback on Faculty 66 responses **Publish analytics** Feedback on Sub: Business Law Сору Name of the faculty 33 responses Asst. Prof. Bhavya K 100% Сору Teaching Skills 37 responses 15 14 (37.8%) 13 (35.1%) 10 10 (27%) 5 0 (0%) 0 (0%) 0 2 3 4 5















9 responses

No suggestions needed

Good

Nothing

No

.

Good

Nothing

N