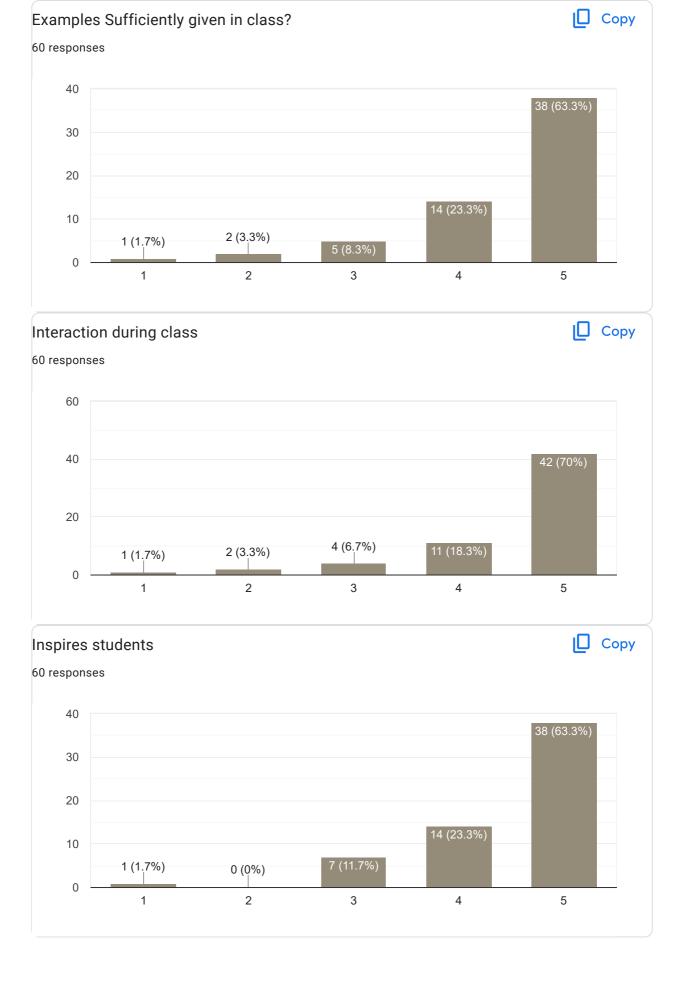

lty 60 responses Publish analytics Feedback on Sub: Financial Accounting II Сору Name of the faculty 41 responses Asst. Prof. Supreetha S 100% Сору Teaching Skills 42 responses 40 34 (81%) 30 20 10 2 (4.8%) 1 (2.4%) 0 (0%) 5 (11.9%) 0 2 3 5













## Any other suggestion?

5 responses

No

No issues

Plz give time to solve problems

Nothing 🤪

II Sem B.Com 2022-23 Feedback on Faculty

Feedback on Sub: Financial Accounting II















Feedback on Sub: Company Law

















### Feedback on Sub: Company Law

















II Sem B.Com 2022-23 Feedback on Faculty

















Any other suggestion?

0 responses

No responses yet for this question.

II Sem B.Com 2022-23 Feedback on Faculty

Feedback on Sub: LPB

















#### Feedback on Sub: Economics

















### Any other suggestion?

2 responses

Good

No

### Feedback on Faculty

Feedback on Sub: EVS



























### Feedback on Faculty

### Feedback on Sub: Sports















Feedback on Sub: Hindi















II Sem B.Com 2022-23 Feedback on Faculty

Feedback on Sub: Sanskrit

















Any other suggestion?

0 responses

No responses yet for this question.

II Sem B.Com 2022-23 Feedback on Faculty

Feedback on Sub: Kannada















This content is neither created nor endorsed by Google. Report Abuse - Terms of Service - Privacy Policy

Google Forms

PRINCIPAL
M.I.T. FIRST GRADE COLLEGE
# F-29/1, 3rd Stage, Industrial Suburb
Fort Mohalla, Mysuru-570 008



# IV Sem B.Com 2022-23 Feedback on Faculty 75 responses **Publish analytics** Feedback on Sub: Ad