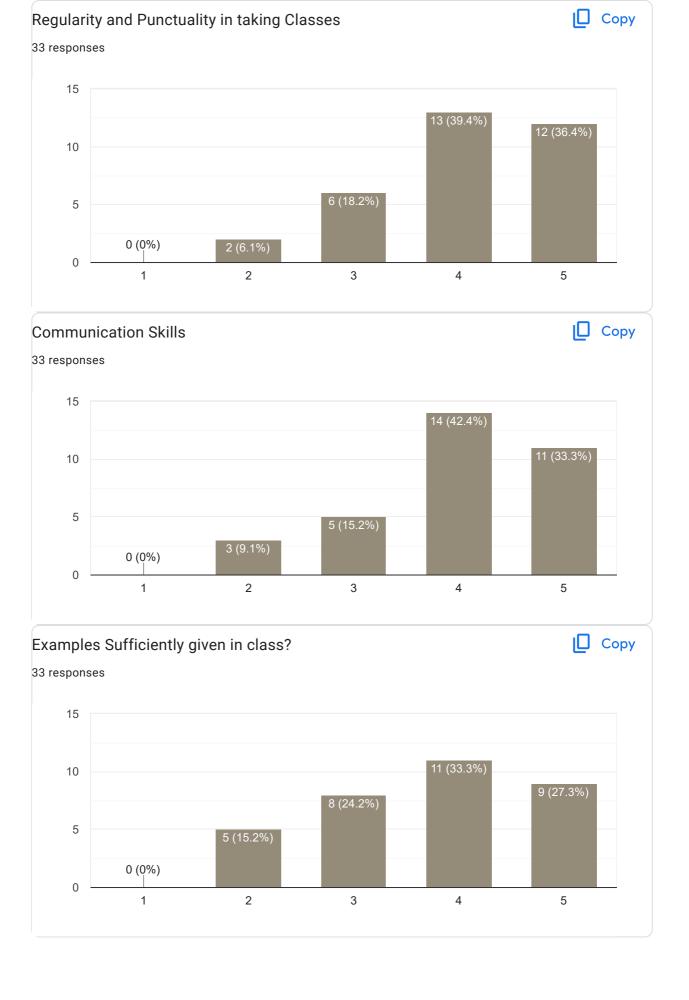

nderstand the topic I will appreciate Reena mama 🙏 tq for teaching

to the best performance for you and your voice A

Google Forms

M.I.T. FIRST GRADE COLLEGE # F-29/1, 3rd Stage, Industrial Suburb Fort Mohalla, Mysuru-570 008



# VI Sem BCA 2022-23 Feedback on Faculty 33 responses **Publish analytics** Feedback on Sub: Web Technology Сору Name of the faculty 33 responses DR. Chandrajith M 100% Сору Teaching Skills 33 responses 30 30 (90.9%) 20 10 0 (0%) 0 (0%) 0 (0%) 3 (9.1%) 0 2 3 4 5













#### Any other suggestion?

2 responses

No

Extra Programming Classes Could Have Made

#### Feedback on Faculty

Feedback on Sub: Python















0 responses

No responses yet for this question.

Feedback on Faculty

Feedback on Sub: .NET













#### Feedback on Sub: Android











This content is neither created nor endorsed by Google. Report Abuse - Terms of Service

PRINCIPAL
M.I.T. FIRST GRADE COLLEGE
#F-29/1, 3rd Stage, Industrial Suburt
Fort Mohalla, Mysuru-570 008



# II Sem M.com 2022-23 Feedback on Faculty 7 responses Publish analytics Feedback on Sub: Capital Market Instruments Сору Name of the faculty 7 responses Asst. Prof. Arun kumar K 100% Сору Teaching Skills 7 responses 6 6 (85.7%) 4 2 1 (14.3%) 0 (0%) 0 (0%) 0 (0%) 0 2 3 4 5













# Any other suggestion?

7 responses

Nothing

Nothing

nothing

Na

#### Feedback on Faculty

# Feedback on Sub: Strategic management















Feedback on Sub: Organizational Behaviour















| Any other suggestion? |  |
|-----------------------|--|
| 5 responses           |  |
| Nothing