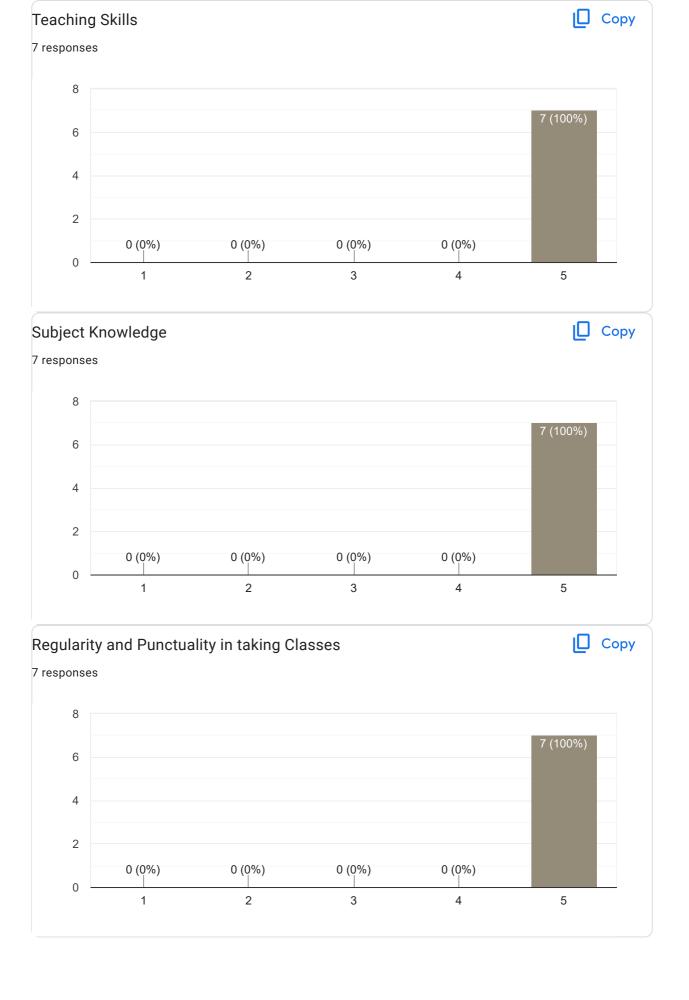

# II Sem M.com 2022-23 Feedback on Faculty 7 responses Publish analytics Feedback on Sub: Capital Market Instruments Сору Name of the faculty 7 responses Asst. Prof. Arun kumar K 100% Сору Teaching Skills 7 responses 6 6 (85.7%) 4 2 1 (14.3%) 0 (0%) 0 (0%) 0 (0%) 0 2 3 4 5

# Any other suggestion?

7 responses

Nothing

Nothing

nothing

Na