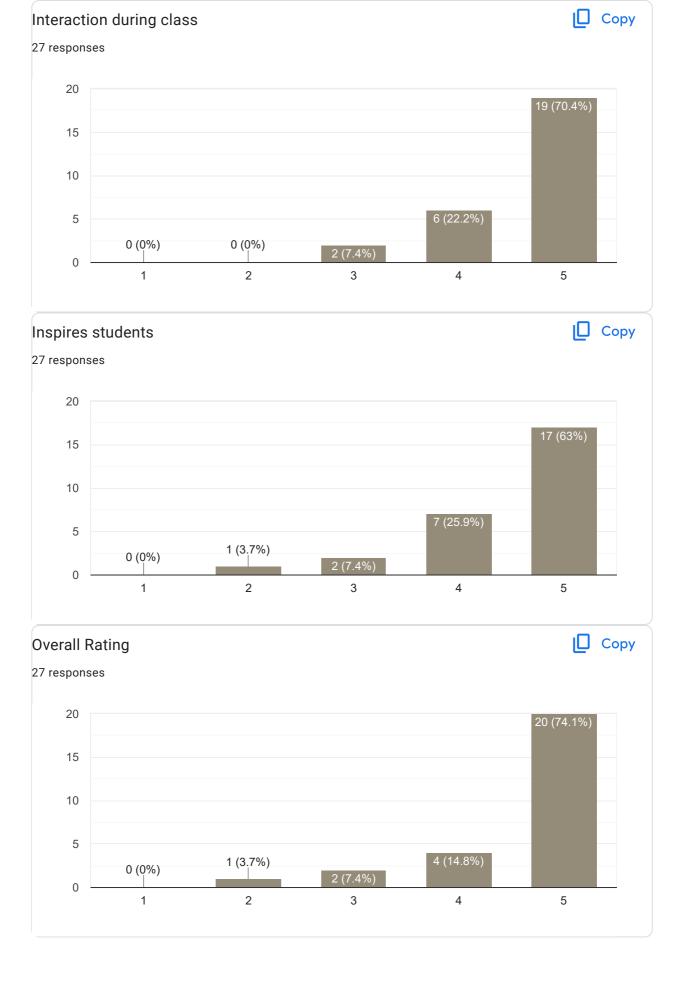

# II Sem B.Com 2022-23 Feedback on Faculty 60 responses Publish analytics Feedback on Sub: Financial Accounting II Сору Name of the faculty 41 responses Asst. Prof. Supreetha S 100% Сору Teaching Skills 42 responses 40 34 (81%) 30 20 10 2 (4.8%) 1 (2.4%) 0 (0%) 5 (11.9%) 0 2 3 5













## Any other suggestion?

5 responses

No

No issues

Plz give time to solve problems

Nothing 🤪

II Sem B.Com 2022-23 Feedback on Faculty

Feedback on Sub: Financial Accounting II















Feedback on Sub: Company Law

















### Feedback on Sub: Company Law

















II Sem B.Com 2022-23 Feedback on Faculty

















Any other suggestion?

0 responses

No responses yet for this question.

II Sem B.Com 2022-23 Feedback on Faculty

Feedback on Sub: LPB

















#### Feedback on Sub: Economics

















### Any other suggestion?

2 responses

Good

No

### Feedback on Faculty

Feedback on Sub: EVS



























### Feedback on Faculty

### Feedback on Sub: Sports















Feedback on Sub: Hindi















II Sem B.Com 2022-23 Feedback on Faculty

Feedback on Sub: Sanskrit

















Any other suggestion?

0 responses

No responses yet for this question.

II Sem B.Com 2022-23 Feedback on Faculty

Feedback on Sub: Kannada















This content is