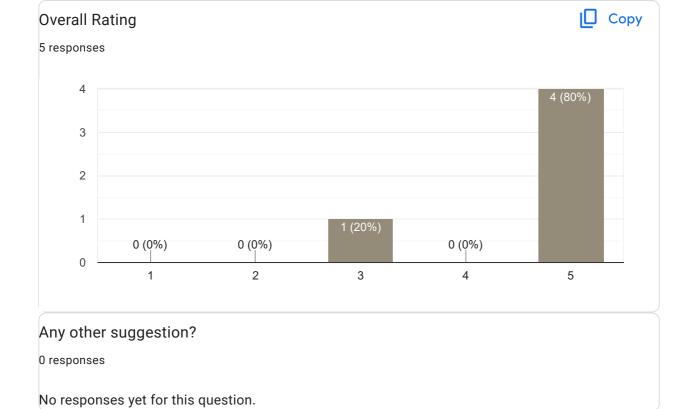

0 2 3 5













## Any other suggestion?

5 responses

No

No issues

Plz give time to solve problems

Nothing 🤪

II Sem B.Com 2022-23 Feedback on Faculty

Feedback on Sub: Financial Accounting II















Feedback on Sub: Company Law

















### Feedback on Sub: Company Law

















II Sem B.Com 2022-23 Feedback on Faculty

















Any other suggestion?

0 responses

No responses yet for this question.

II Sem B.Com 2022-23 Feedback on Faculty

Feedback on Sub: LPB

















#### Feedback on Sub: Economics

















### Any other suggestion?

2 responses

Good

No

### Feedback on Faculty

Feedback on Sub: EVS



























### Feedback on Faculty

### Feedback on Sub: Sports















Feedback on Sub: Hindi















II Sem B.Com 2022-23 Feedback on Faculty

Feedback on Sub: Sanskrit

















Any other suggestion?

0 responses

No responses yet for this question.

II Sem B.Com 2022-23 Feedback on Faculty

Feedback on Sub: Kannada















This content is neither created nor endorsed by Google. Report Abuse - Terms of Service - Privacy Policy

Google Forms

PRINCIPAL
M.I.T. FIRST GRADE COLLEGE
# F-29/1, 3rd Stage, Industrial Suburb
Fort Mohalla, Mysuru-570 008



# IV Sem B.Com 2022-23 Feedback on Faculty 75 responses **Publish analytics** Feedback on Sub: Advance Corporate Accounting Сору Name of the faculty 37 responses Asst. Prof. Deepa Prabhu I 100% Сору Teaching Skills 37 responses 20 20 (54.1%) 15 12 (32.4%) 10 5 0 (0%) 2 (5.4%) 0 2 3 4 5















## Feedback on Sub: Advance