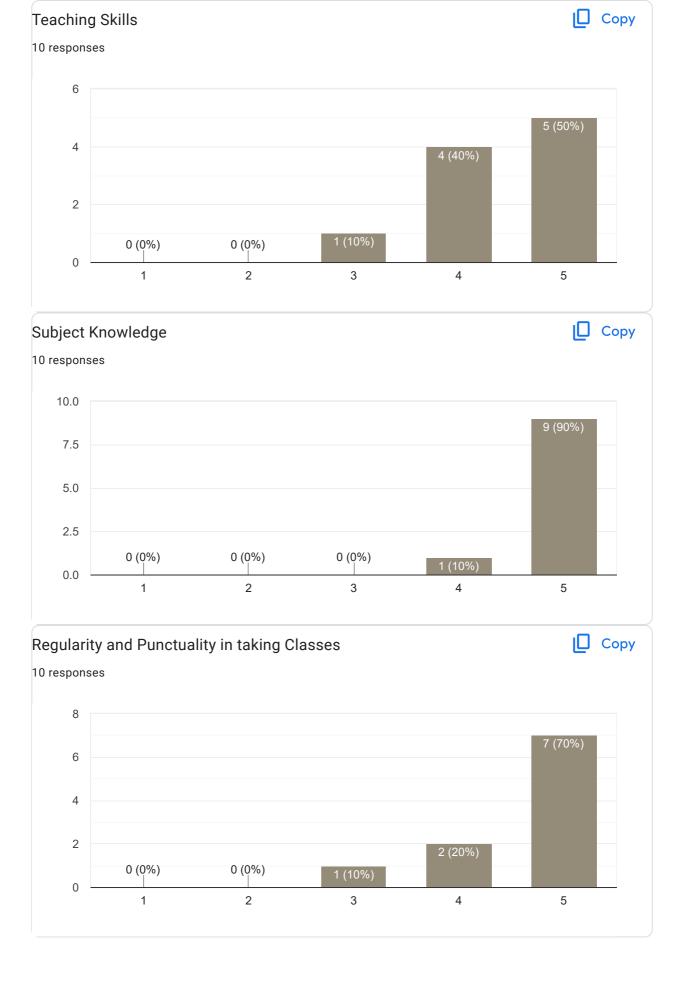

# II Sem BBA 2022-23 Feedback on Faculty 13 responses **Publish analytics** Feedback on Sub: Business Environment Сору Name of the faculty 13 responses Asst. Prof. Kavana N 100% Сору Teaching Skills 13 responses 6 6 (46.2%) 6 (46.2%) 4 2 0 (0%) 0 (0%) 0 2 1 3 4 5

Feedback on Sub: Human Resource Management