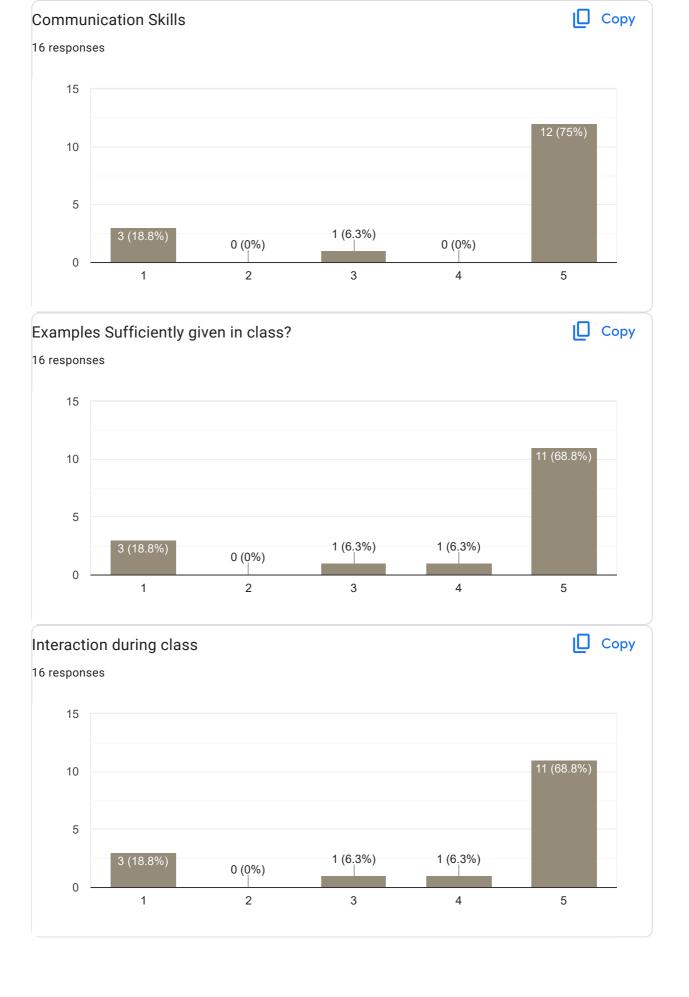

Feedback on Faculty

Feedback on Sub: Business Policy

Any other suggestion?

6 responses

No

Was highly Disappointed with her teaching . She herself didn't had a sub knowledge and was just trying to pass time in the class by speaking unnecessary and have a very biased behaviour towards boys and girls . I request her to change the stereotype thinking and see everyone equally.

She should improve her example skills

Stop repeating world variety again and again..she comes to class and waste her time by unnecessary talks she has a bias attitude and should improve vocabulary

Should complete the syllabus on time and also provide the notes based on the syllabus Feedback :