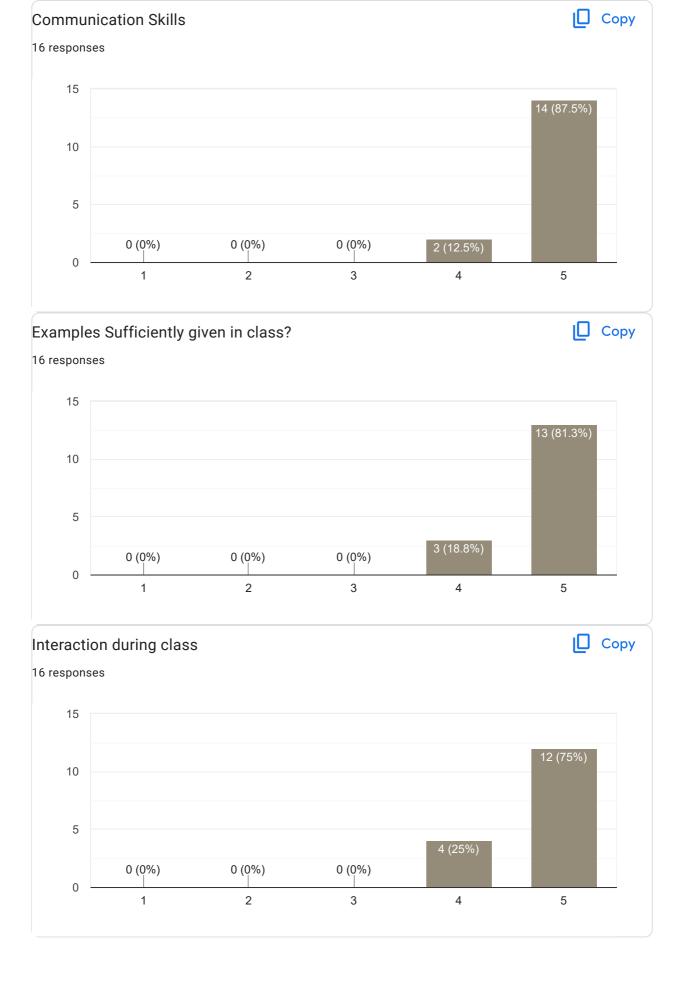

#### Feedback on Sub: Business Statistics

6 responses

No

She have given her 100% in every previous sem she had handled. But this sem we were not that satisfied but I respect her state of health and she did her level best possible.

Overall I am satisfied with her teaching but compared to previous sem she lacked a little bit due to her health issues she might have not given her 100%. but that's fine.

No suggestion, only genuine feedback Dynamic teacher in our degree life Capital class teacher Marvellous mentor Great guide Stupendous supportive

#### Feedback on Sub: HRM III

6 responses

No

Whenever she have taken the class she have done a excellent job . And I would look forward for her classes daily but she wasn't taking class regularly which was actually disappointing for me excluding irregularity she is just perfect at Teaching.

She is very irregular to the class and she didn't finish the syllabus completely . Just because it's was theory she managed .

Should complete the syllabus on time

Feedback:

Best HOD

Super supportive

Good guide

#### Feedback on Faculty

Feedback on Sub: HRM IV

5 responses

This was the First sem she handled a class for us and she is just to the point. Never wasted any class did explained amazingly completed the syllabus on time and never gave us any opportunities to be disappointed. Overall she is an excellent Faculty.

No

Overall satisfied with her teaching. There is not even a single problem from her side.

No suggestion only feedback : Good motivator for life

This content is neither created nor endorsed by Google. Report Abuse - Terms of Service - Privacy Policy