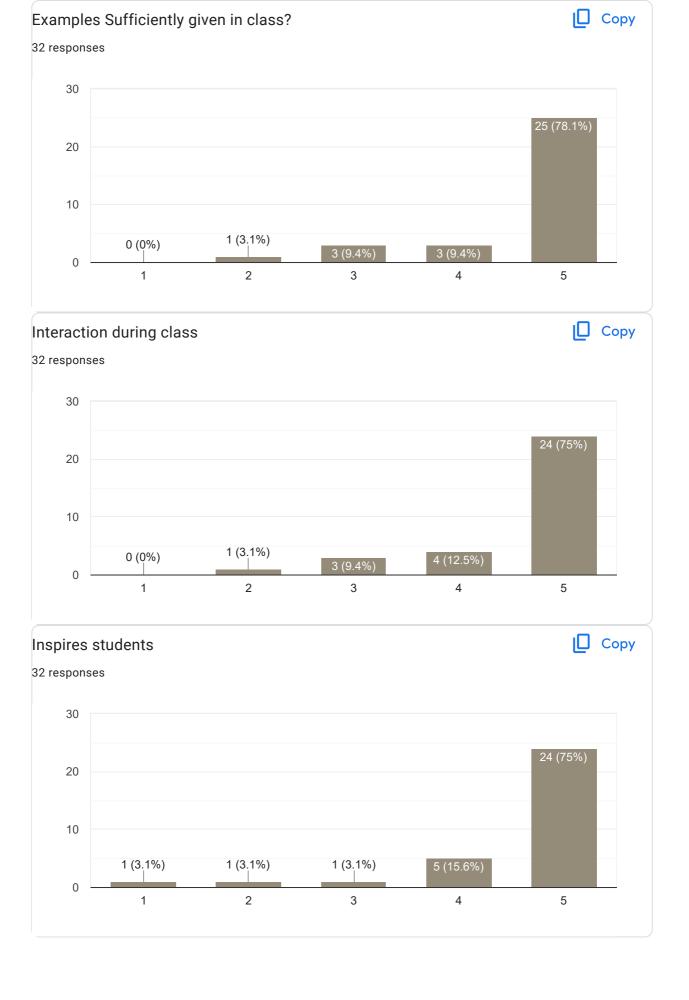

# II Sem BCA 2022-23 Feedback on Faculty 45 responses **Publish analytics** Feedback on Sub: Digital Fluency Сору Name of the faculty 23 responses Asst. Prof. Vasanthi 100% Сору Teaching Skills 24 responses 30 23 (95.8%) 20 10 1 (4.2%) 0 (0%) 0 (0%) 0 (0%) 0 2 3 4 5

# Feedback on Sub: Digital Fluency