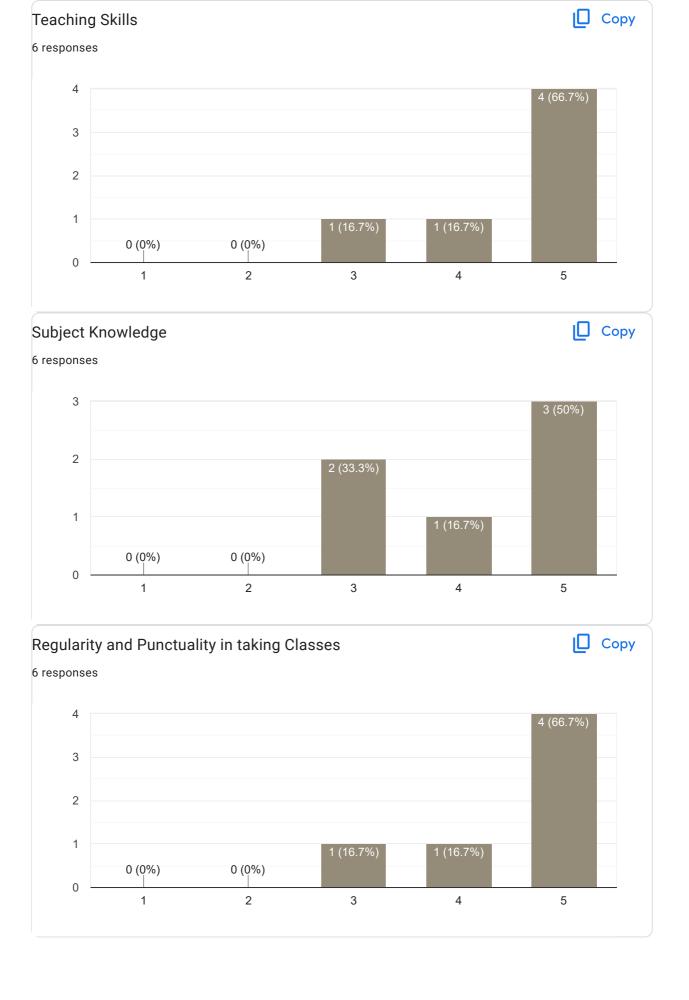

# IV Sem B.Com 2022-23 Feedback on Faculty 75 responses **Publish analytics** Feedback on Sub: Advance Corporate Accounting Сору Name of the faculty 37 responses Asst. Prof. Deepa Prabhu I 100% Сору Teaching Skills 37 responses 20 20 (54.1%) 15 12 (32.4%) 10 5 0 (0%) 2 (5.4%) 0 2 3 4 5

## Feedback on Sub: Advance Corporate Accounting

#### Feedback on Sub: Advance Corporate Accounting