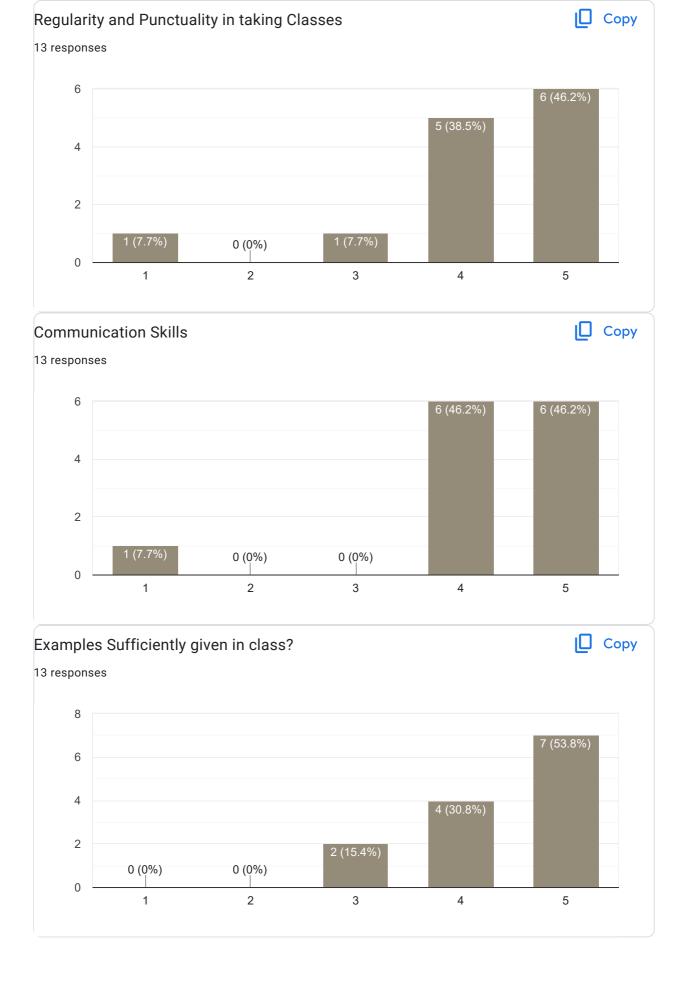

# VI Sem B.Com 2022-23 Feedback on Faculty 66 responses **Publish analytics** Feedback on Sub: Business Law Сору Name of the faculty 33 responses Asst. Prof. Bhavya K 100% Сору Teaching Skills 37 responses 15 14 (37.8%) 13 (35.1%) 10 10 (27%) 5 0 (0%) 0 (0%) 0 2 3 4 5