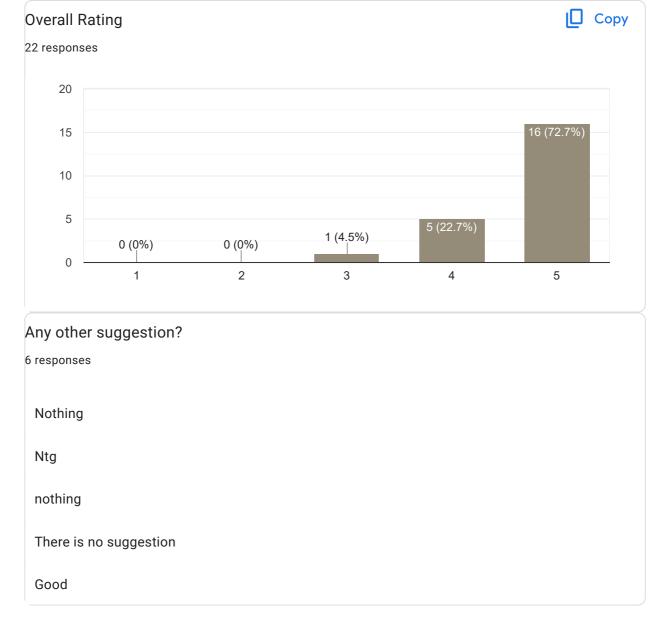

Nothing

Ntg

There is no suggestion

Feedback on Faculty

Feedback on Sub: Cost management

Any other suggestion?
6 responses

Nothing

nothing

There is no suggestion

All students are same.