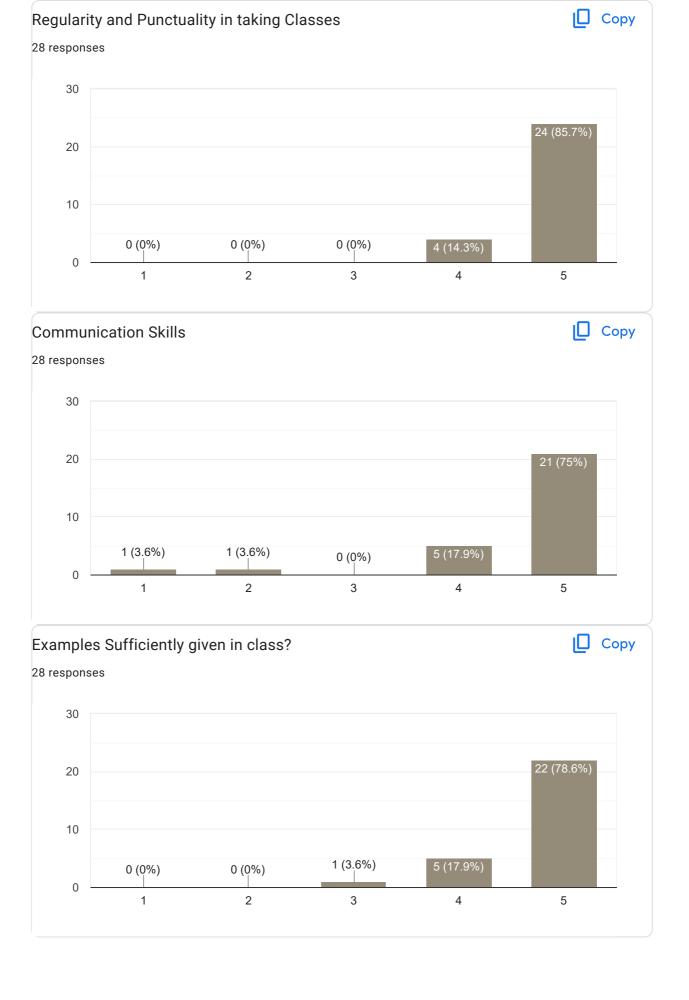

### Feedback on Sub: Business Research Methodology

8 responses

Nothing

No suggestions

No

Excellent