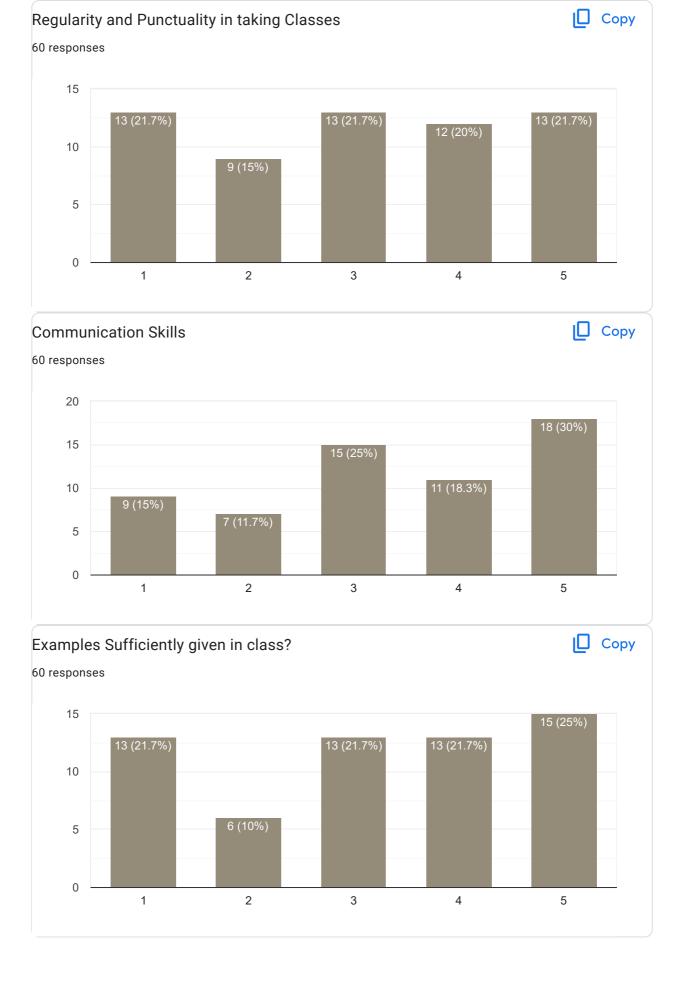

) 30 20 10 2 (4.8%) 1 (2.4%) 0 (0%) 5 (11.9%) 0 2 3 5













## Any other suggestion?

5 responses

No

No issues

Plz give time to solve problems

Nothing 🤪

II Sem B.Com 2022-23 Feedback on Faculty

Feedback on Sub: Financial Accounting II















Feedback on Sub: Company Law

















### Feedback on Sub: Company Law

















II Sem B.Com 2022-23 Feedback on Faculty

















Any other suggestion?

0 responses

No responses yet for this question.

II Sem B.Com 2022-23 Feedback on Faculty

Feedback on Sub: LPB

















#### Feedback on Sub: Economics

















### Any other suggestion?

2 responses

Good

No

### Feedback on Faculty

Feedback on Sub: EVS



























### Feedback on Faculty

### Feedback on Sub: Sports















Feedback on Sub: Hindi















II Sem B.Com 2022-23 Feedback on Faculty

Feedback on Sub: Sanskrit

















Any other suggestion?

0 responses

No responses yet for this question.

II Sem B.Com 2022-23 Feedback on Faculty

Feedback on Sub: Kannada















This content is neither created nor endorsed by Google. Report Abuse - Terms of Service - Privacy Policy

Google Forms

PRINCIPAL
M.I.T. FIRST GRADE COLLEGE
# F-29/1, 3rd Stage, Industrial Suburb
Fort Mohalla, Mysuru-570 008



# IV Sem B.Com 2022-23 Feedback on Faculty 75 responses **Publish analytics** Feedback on Sub: Advance Corporate Accounting Сору Name of the faculty 37 responses Asst. Prof. Deepa Prabhu I 100% Сору Teaching Skills 37 responses 20 20 (54.1%) 15 12 (32.4%) 10 5 0 (0%) 2 (5.4%) 0 2 3 4