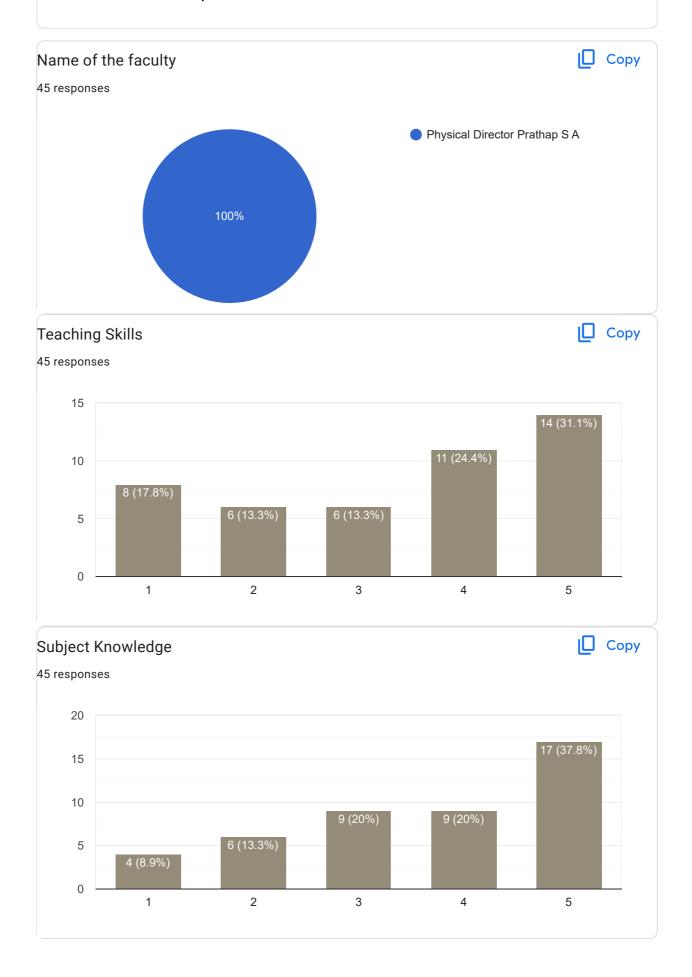

# Feedback on Sub: Data structure













Any other suggestion?
4 responses

Give internals Marks to us

No

Demotivate The Students

Superbly..

# Feedback on Faculty

Feedback on Sub: Java

















3 responses

Please give internels marks

No



## Feedback on Faculty

### Feedback on Sub: Discrete Mathematics

















4 responses

give the marks correctly mam ,our institute is giving you correct salary they will cut means what you will do mam, for you salary is very important so for us also marks is very important

Sorry for missbehave of Last banch students. As a CR

No

Wonderful

Feedback on Faculty

Feedback on Sub: Kannada















## Feedback on Sub: English



























## Feedback on Sub: Sanskrit













## Feedback on Sub: Sports













Google Forms

Chandra Mark

M.I.T. FIRST GRADE COLLEGE # F-29/1, 3rd Stage, Industrial Suburb Fort Mohalla, Mysuru-570 008



## IV Sem BCA 2022-23 Feedback on Faculty 32 responses Publish analytics Feedback on Sub: Python Сору Name of the faculty 32 responses Asst. Prof. Arvind G 100% Сору Teaching Skills 32 responses 20 19 (59.4%) 15 10 10 (31.3%) 5 1 (3.1%) 0 (0%) 2 (6.3%) 0 2 3 4 5













## Any other suggestion?

5 responses

noo

Nothing

I will except more

No

Nice teaching experience easy understanding the points

## Feedback on Faculty

## Feedback on Sub: Operating System

















# Any other suggestion? 6 responses no Nothing Dont give more attention to limited students Very good teaching No Teaching is good

Feedback on Faculty

Feedback on Sub: Multi