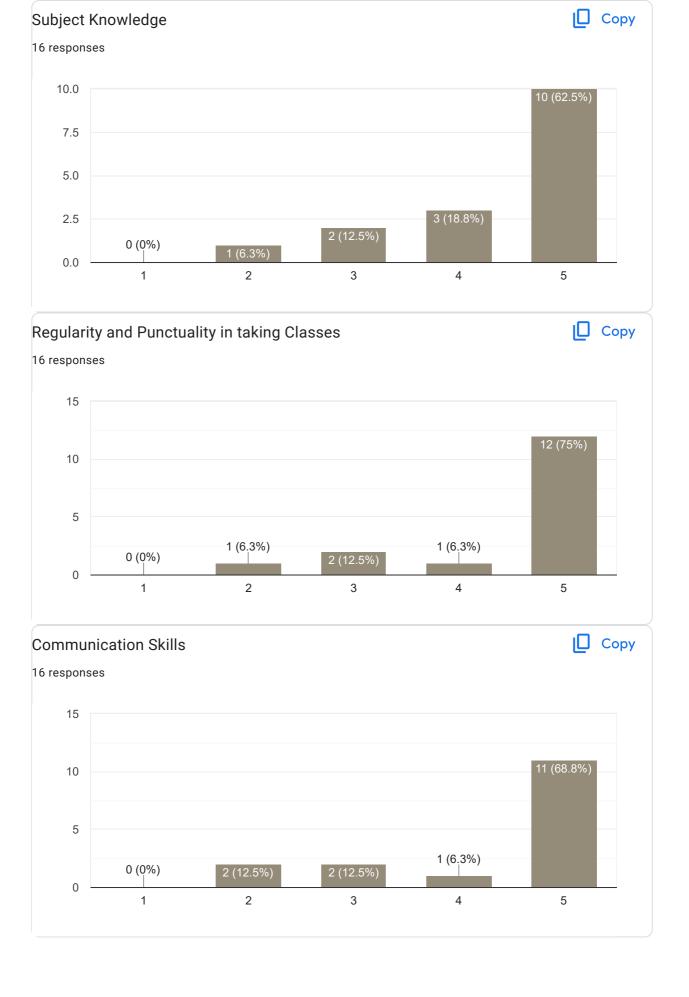

|
| Good                  |
| All are good teachers |
| Overall good          |
| Ntg                   |
| NIL                   |
| Jai Kannada           |
| Gud guidence          |
| No comments           |

 $This \ content \ is \ neither \ created \ nor \ endorsed \ by \ Google. \ \underline{Report \ Abuse} - \underline{Terms \ of \ Service} - \underline{Privacy \ Policy}$ 

Google Forms

PRINCIPAL
M.I.T. FIRST GRADE COLLEGE
# F-29/1, 3rd Stage, Industrial Suburb
Fort Mohalla, Mysuru-570 008





# IV Sem BBA 2022-23 Feedback on Faculty 16 responses **Publish analytics** Feedback on Sub: Management Accounting Сору Name of the faculty 16 responses Asst. Prof. Deepa Prabhu I 100% Сору Teaching Skills 16 responses 8 8 (50%) 6 5 (31.3%) 4 2 2 (12.5%) 0 (0%) 1 (6.3%) 0 2 3 4 5















16 responses



Nothing

No suggestions

Good teaching

Nil

Good

Nothing.

Never fails to grab student's attention which helps students to have a better understanding between each other.

No

Nice

Excellent

Nothing

Average

Average





## Feedback on Sub: Management Accounting















# Feedback on Faculty

# Feedback on Sub: Financial Management



































| any other suggestion? 6 responses                                                                                                                                                                                              |
|-------------------------------------------------------------------------------------------------------------------------------------------------------------------