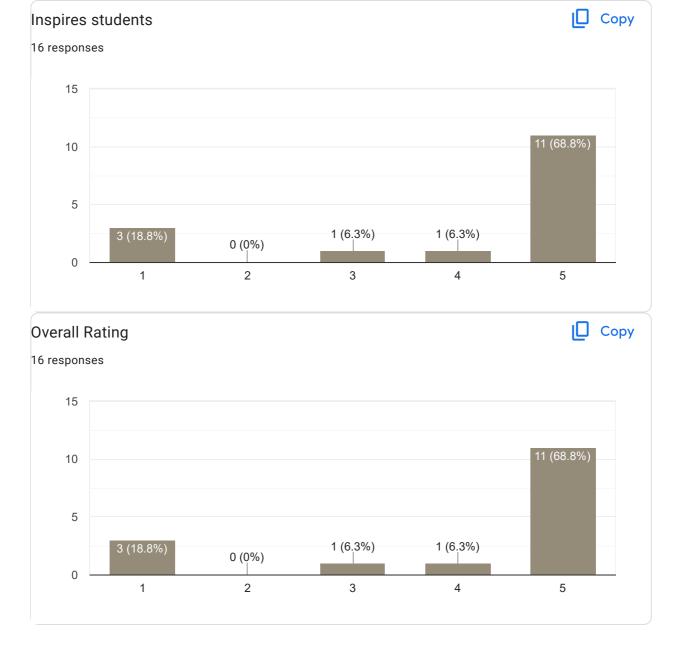

Feedback on Faculty

Feedback on Sub: Business Policy

Any other suggestion?

6 responses

No

Was highly Disappointed with her teaching . She herself didn't had a sub knowledge and was just trying to pass time in the class by speaking unnecessary and have a very biased behaviour towards boys and girls . I request her to change the stereotype thinking and see everyone equally.

She should improve her example skills

Stop repeating world variety again and again..she comes to class and waste her time by unnecessary talks she has a bias attitude and should improve vocabulary

Should complete the syllabus on time and also provide the notes based on the syllabus Feedback :