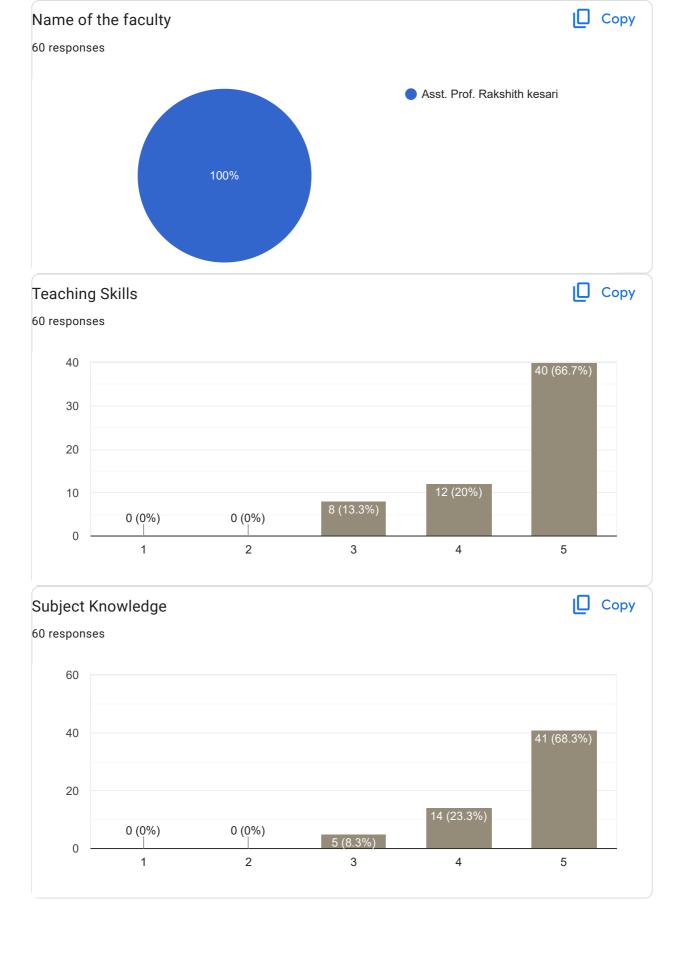

## Feedback on Sub: Business Regulatory Framework

Any other suggestion? 12 responses Nothing No Very good Need to learn how to communicate with students and stop targeting students and need to stop judging students characters. Need to learn how communicate with students and stop targeting students and need to stop judging the students characters Not like harshith sir Very good communication Thanks No Not bad