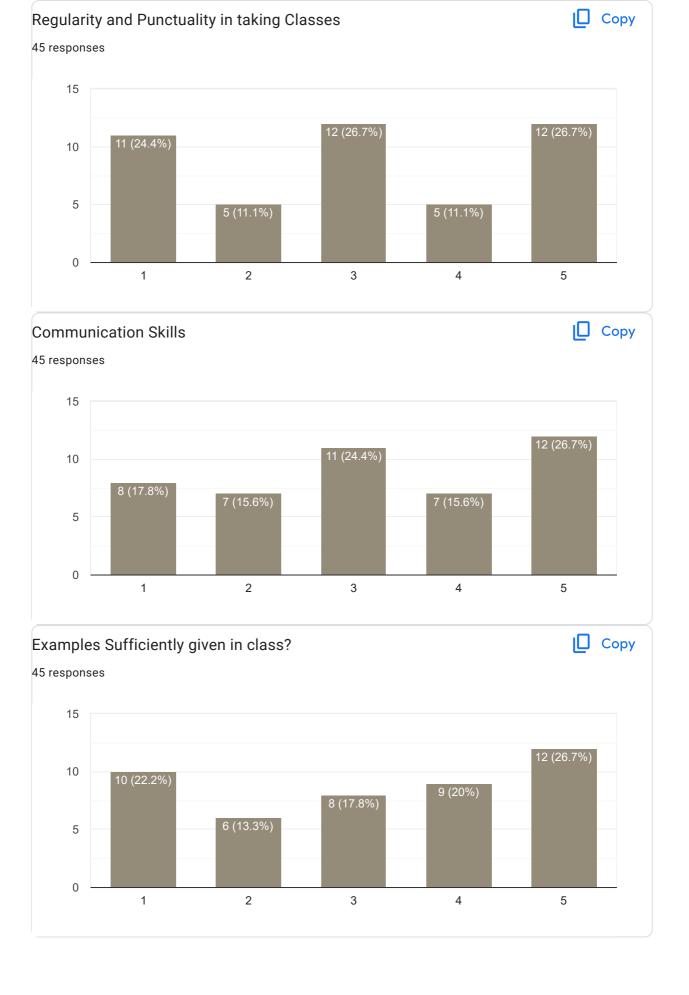

### Feedback on Sub: Sports

Feedback on Sub: Hindi

II Sem B.Com 2022-23 Feedback on Faculty

Feedback on Sub: Sanskrit

Any other suggestion?

0 responses

No responses yet for this question.

II Sem B.Com 2022-23 Feedback on Faculty