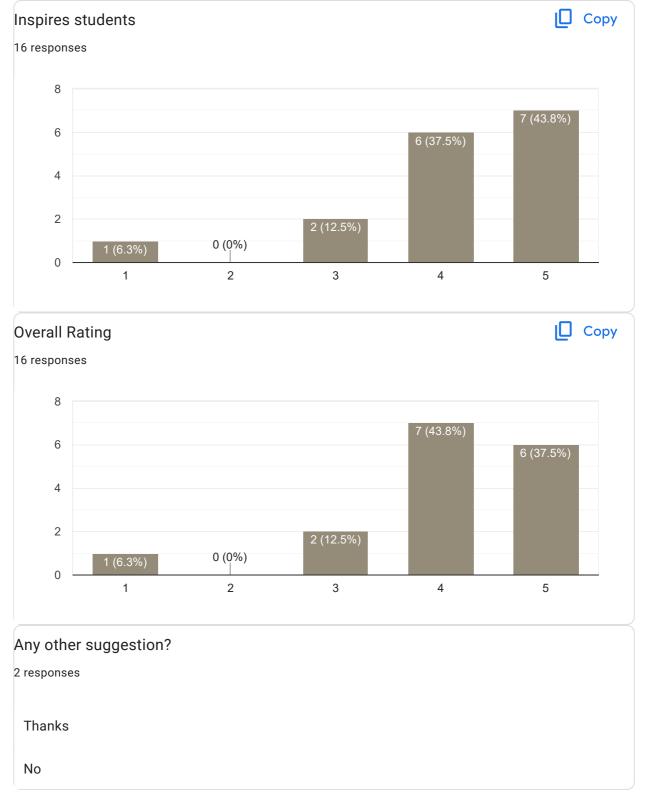

tudents and need to stop judging the students characters Not like harshith sir Very good communication Thanks No Not bad

# Feedback on Faculty

Feedback on Sub: COI

















11 responses

Nothing

No

Good

Best teacher in vipul life

Thanks

No

Good

Excellent

He does not have any good communication skill or good teaching skill



# Feedback on Sub: English















#### Feedback on Sub: Financial Education and Investment awareness















8 responses

Nothing

No

Thanks

No

Good in teaching

Good

# Feedback on Faculty

Feedback on Sub: Hindi































#### Feedback on Sub: Kannada

















12 responses

No

Nothing

V good

Need to improve

No

Can be better

Excellent

# Feedback on Faculty

# Feedback on Sub: Kannada















This content is neither created nor endorsed by Google. Report Abuse - Terms of Service - Privacy Policy

Google Forms

PRINCIPAL
M.I.T. FIRST GRADE COLLEGE
# F-29/1, 3rd Stage, Industrial Suburb
Fort Mohalla, Mysuru-570 008





# VI Sem B.Com 2022-23 Feedback on Faculty 66 responses **Publish analytics** Feedback on Sub: Business Law Сору Name of the faculty 33 responses Asst. Prof. Bhavya K 100% Сору Teaching Skills 37 responses 15 14 (37.8%) 13 (35.1%) 10 10 (27%) 5 0 (0%) 0 (0%) 0 2 3 4 5















9 responses

No suggestions needed

Good

Nothing

No

.

Good

Nothing

Ntg

No suggestions

Feedback on Faculty

Feedback on Sub: Business Law

















### Feedback on Sub: Business Research Methodology















8 responses

Nothing

No suggestions

No

Excellent

# F