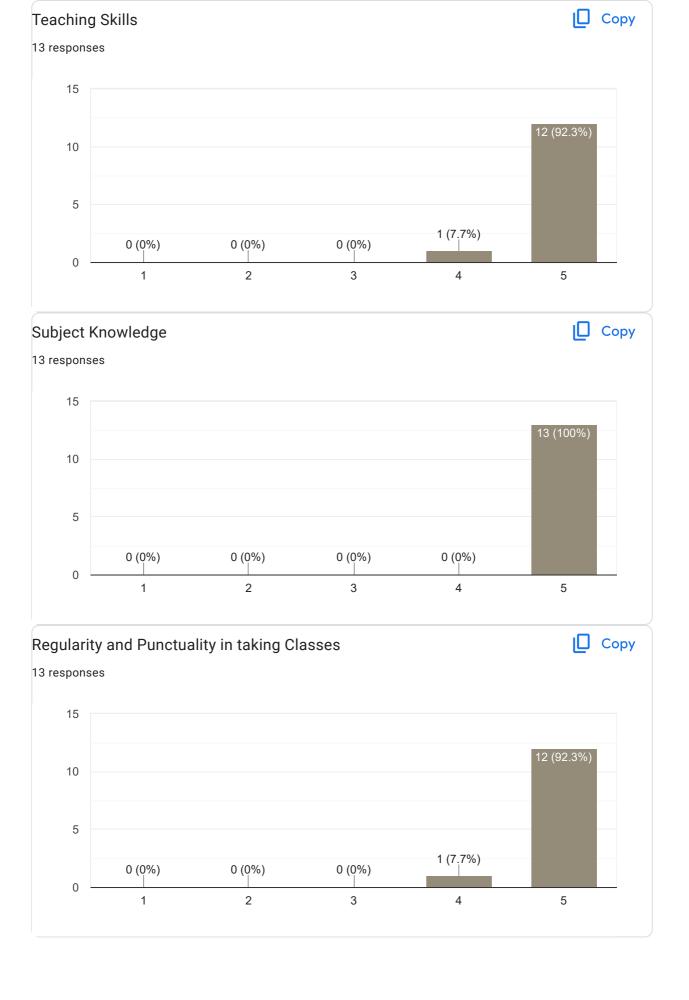

She is very irregular to the class and she didn't finish the syllabus completely . Just because it's was theory she managed .

Should complete the syllabus on time

Feedback:

Best HOD

Super supportive

Good guide

#### Feedback on Faculty

Feedback on Sub: HRM IV

5 responses

This was the First sem she handled a class for us and she is just to the point. Never wasted any class did explained amazingly completed the syllabus on time and never gave us any opportunities to be disappointed. Overall she is an excellent Faculty.

No

Overall satisfied with her teaching. There is not even a single problem from her side.

No suggestion only feedback : Good motivator for life

This content is neither created nor endorsed by Google. Report Abuse - Terms of Service - Privacy Policy