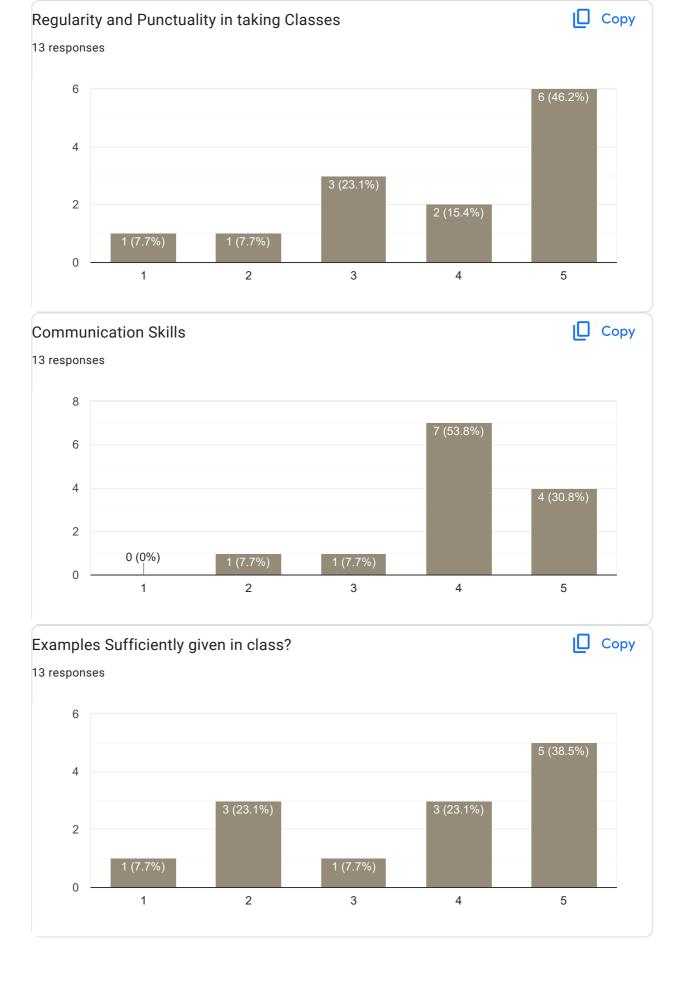

# VI Sem B.Com 2022-23 Feedback on Faculty 66 responses **Publish analytics** Feedback on Sub: Business Law Сору Name of the faculty 33 responses Asst. Prof. Bhavya K 100% Сору Teaching Skills 37 responses 15 14 (37.8%) 13 (35.1%) 10 10 (27%) 5 0 (0%) 0 (0%) 0 2 3 4 5