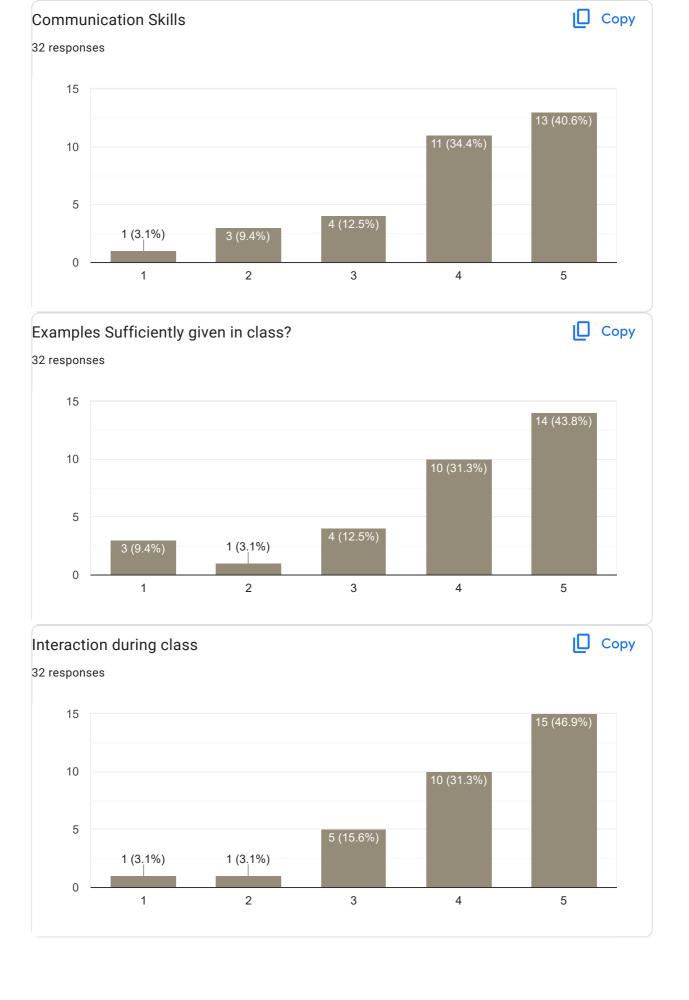

### Feedback on Sub: Sports

Feedback on Sub: Hindi

II Sem B.Com 2022-23 Feedback on Faculty

Feedback on Sub: Sanskrit

Any other suggestion?

0 responses

No responses yet for this question.

II Sem B.Com 2022-23 Feedback on Faculty