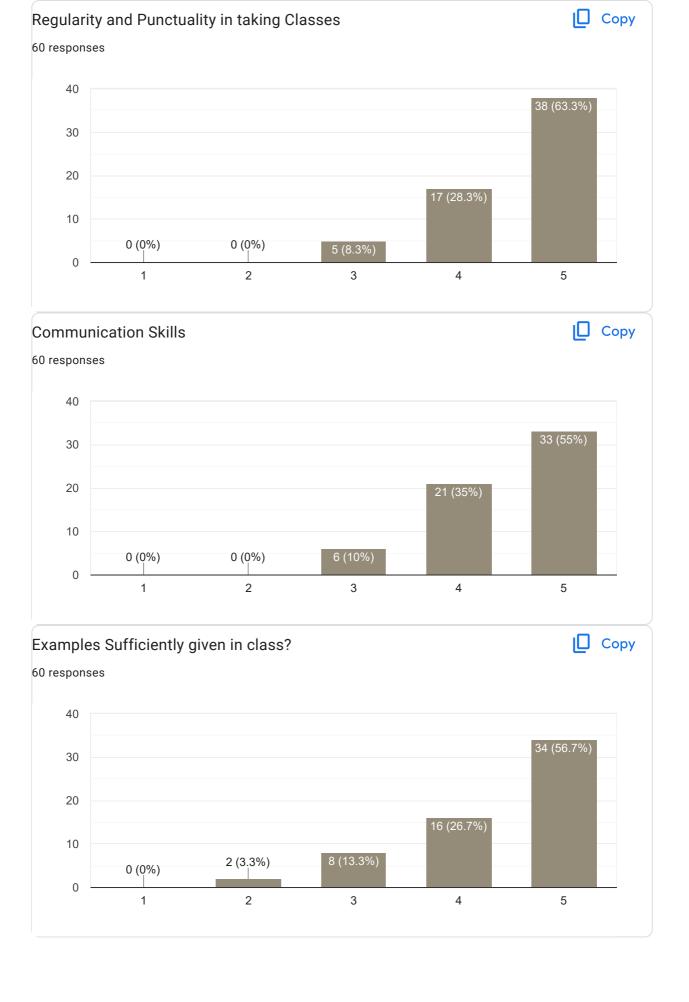

## Feedback on Sub: Business Regulatory Framework

Any other suggestion? 12 responses Nothing No Very good Need to learn how to communicate with students and stop targeting students and need to stop judging students characters. Need to learn how communicate with students and stop targeting students and need to stop judging the students characters Not like harshith sir Very good communication Thanks No Not bad