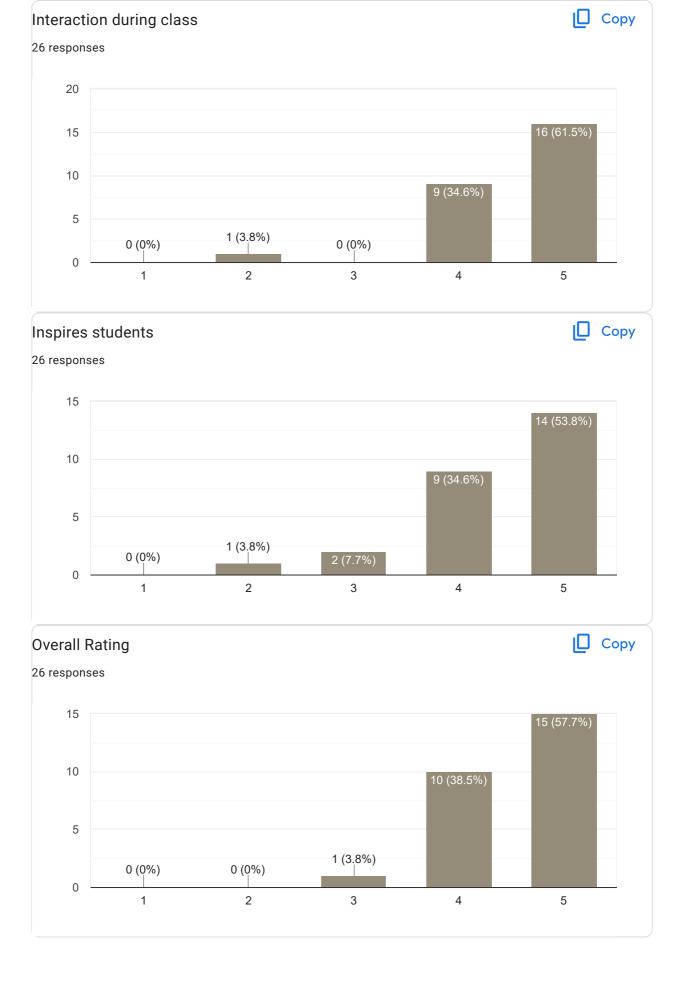

### Feedback on Faculty

### Feedback on Sub: Sports

Feedback on Sub: Hindi

II Sem B.Com 2022-23 Feedback on Faculty

Feedback on Sub: Sanskrit

Any other suggestion?

0 responses

No responses yet for this question.

II Sem B.Com 2022-23 Feedback on Faculty