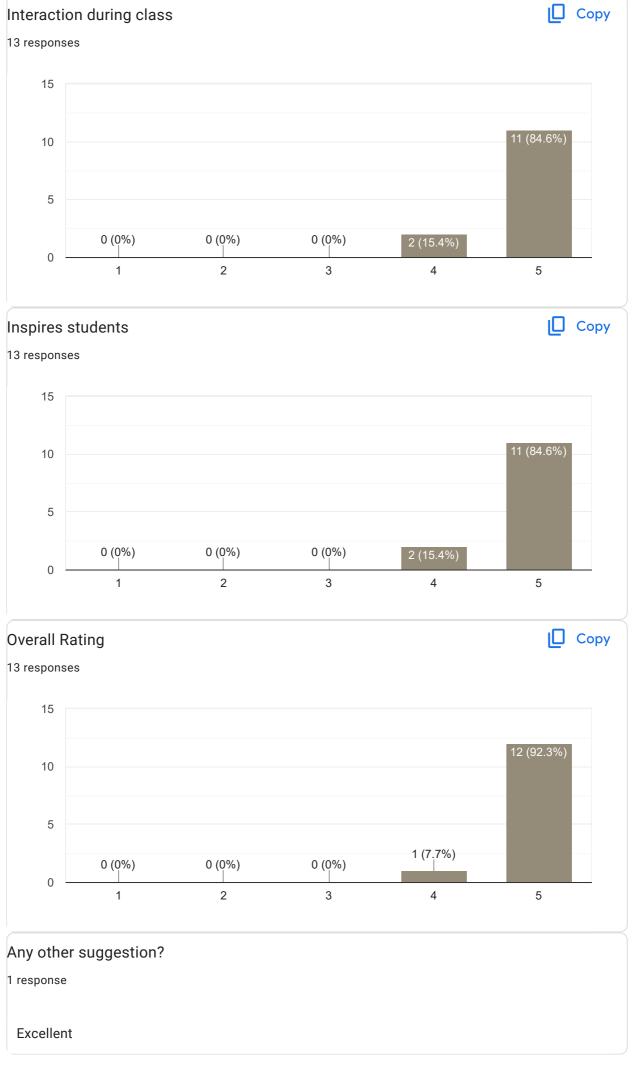

# II Sem BBA 2022-23 Feedback on Faculty 13 responses **Publish analytics** Feedback on Sub: Business Environment Сору Name of the faculty 13 responses Asst. Prof. Kavana N 100% Сору Teaching Skills 13 responses 6 6 (46.2%) 6 (46.2%) 4 2 0 (0%) 0 (0%) 0 2 1 3 4 5