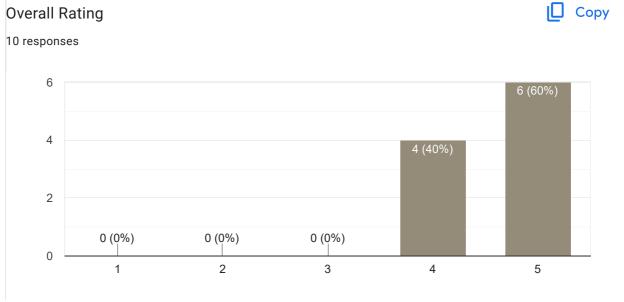

ime to solve problems

Nothing 🤪

II Sem B.Com 2022-23 Feedback on Faculty

Feedback on Sub: Financial Accounting II















Feedback on Sub: Company Law

















### Feedback on Sub: Company Law

















II Sem B.Com 2022-23 Feedback on Faculty

















Any other suggestion?

0 responses

No responses yet for this question.

II Sem B.Com 2022-23 Feedback on Faculty

Feedback on Sub: LPB

















#### Feedback on Sub: Economics

















### Any other suggestion?

2 responses

Good

No

### Feedback on Faculty

Feedback on Sub: EVS



























### Feedback on Faculty

### Feedback on Sub: Sports















Feedback on Sub: Hindi















II Sem B.Com 2022-23 Feedback on Faculty

Feedback on Sub: Sanskrit

















Any other suggestion?

0 responses

No responses yet for this question.

II Sem B.Com 2022-23 Feedback on Faculty

Feedback on Sub: Kannada















This content is neither created nor endorsed by Google. Report Abuse - Terms of Service - Privacy Policy

Google Forms

PRINCIPAL
M.I.T. FIRST GRADE COLLEGE
# F-29/1, 3rd Stage, Industrial Suburb
Fort Mohalla, Mysuru-570 008



# IV Sem B.Com 2022-23 Feedback on Faculty 75 responses **Publish analytics** Feedback on Sub: Advance Corporate Accounting Сору Name of the faculty 37 responses Asst. Prof. Deepa Prabhu I 100% Сору Teaching Skills 37 responses 20 20 (54.1%) 15 12 (32.4%) 10 5 0 (0%) 2 (5.4%) 0 2 3 4 5















## Feedback on Sub: Advance Corporate Accounting





















#### Feedback on Sub: Advance Corporate Acc