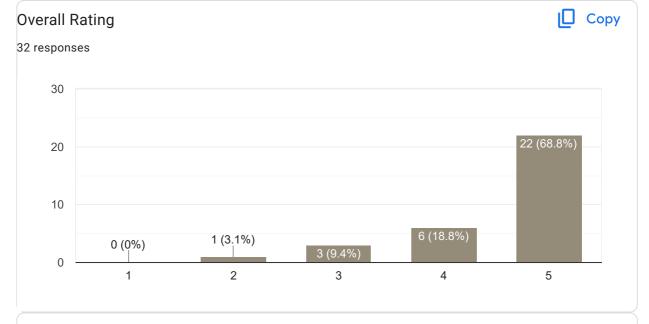

# II Sem BCA 2022-23 Feedback on Faculty 45 responses **Publish analytics** Feedback on Sub: Digital Fluency Сору Name of the faculty 23 responses Asst. Prof. Vasanthi 100% Сору Teaching Skills 24 responses 30 23 (95.8%) 20 10 1 (4.2%) 0 (0%) 0 (0%) 0 (0%) 0 2 3 4 5

# Feedback on Sub: Digital Fluency