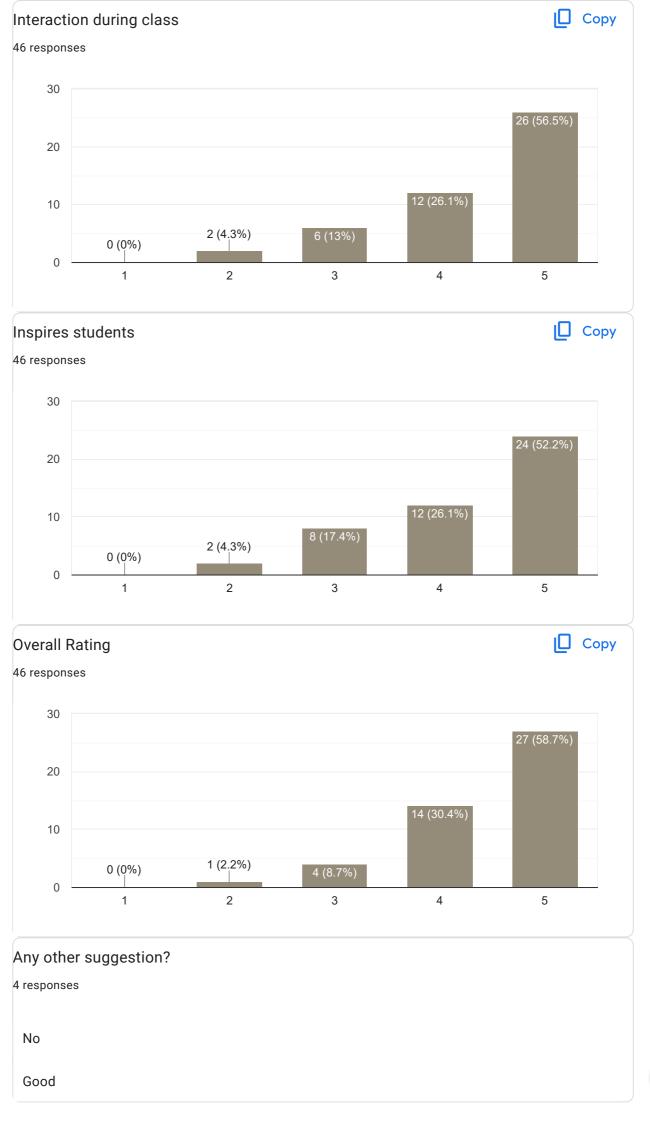

### Feedback on Sub: Sports

Feedback on Sub: Hindi

II Sem B.Com 2022-23 Feedback on Faculty

Feedback on Sub: Sanskrit

Any other suggestion?

0 responses

No responses yet for this question.

II Sem B.Com 2022-23 Feedback on Faculty