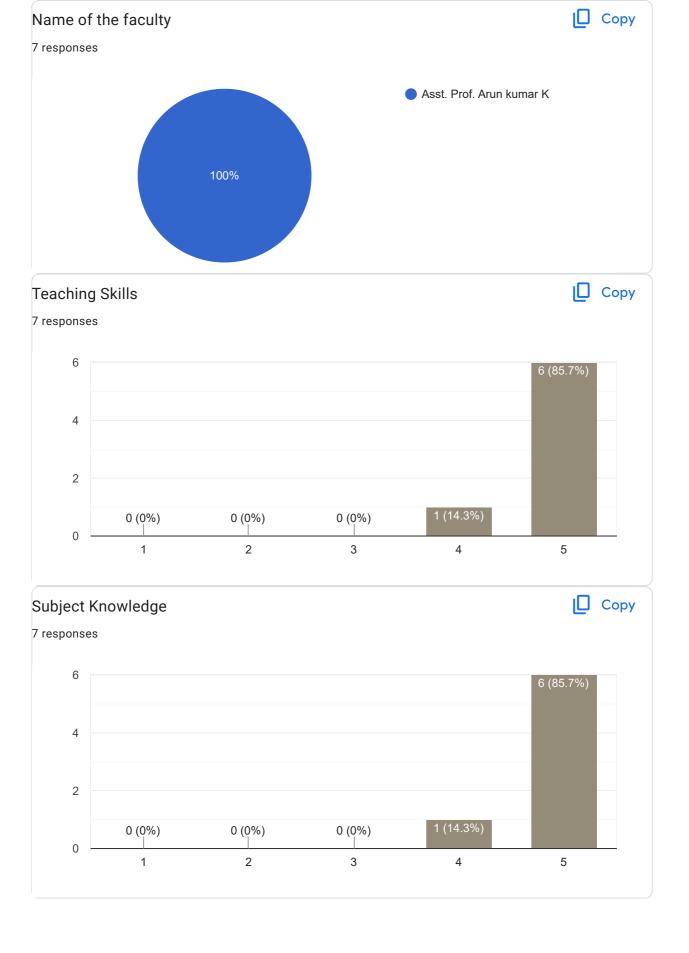

# II Sem M.com 2022-23 Feedback on Faculty 7 responses Publish analytics Feedback on Sub: Capital Market Instruments Сору Name of the faculty 7 responses Asst. Prof. Arun kumar K 100% Сору Teaching Skills 7 responses 6 6 (85.7%) 4 2 1 (14.3%) 0 (0%) 0 (0%) 0 (0%) 0 2 3 4 5