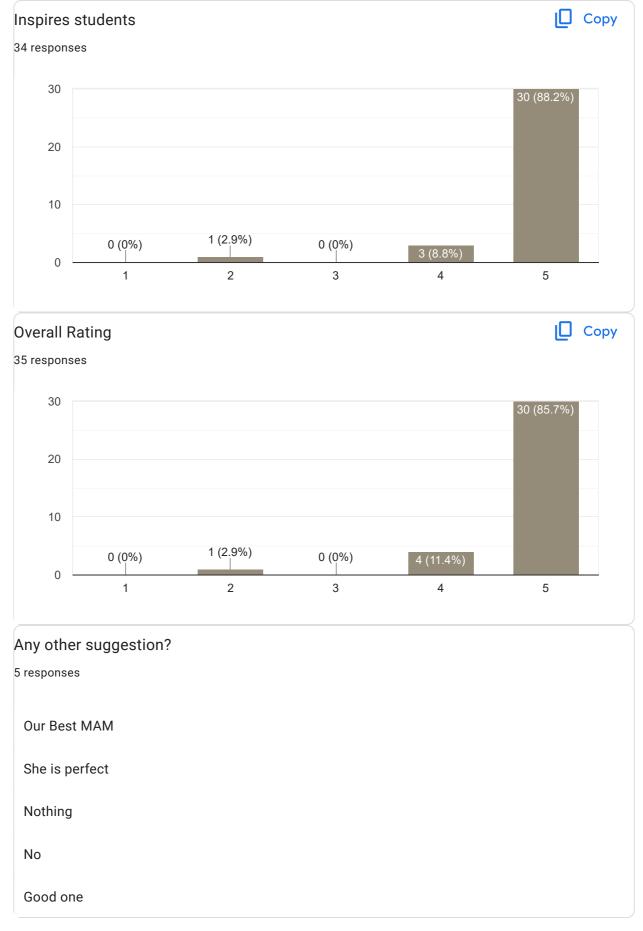

## Any other suggestion?

5 responses

No

No issues

Plz give time to solve problems

Nothing 🤪

II Sem B.Com 2022-23 Feedback on Faculty

Feedback on Sub: Financial Accounting II