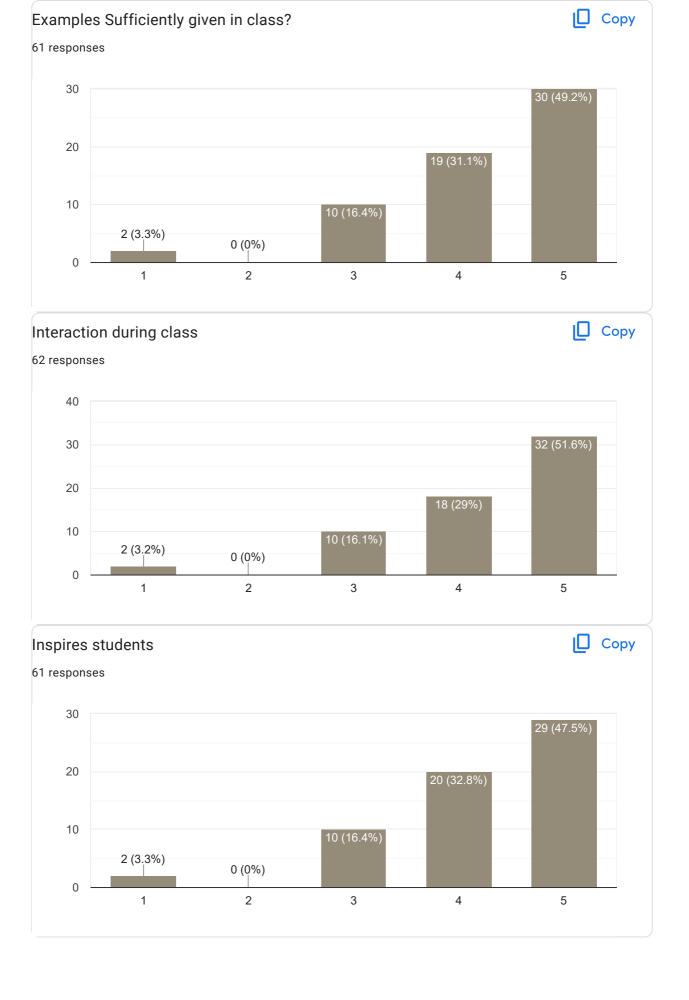

ith students and stop targeting students and need to stop judging students characters. Need to learn how communicate with students and stop targeting students and need to stop judging the students characters Not like harshith sir Very good communication Thanks No Not bad

# Feedback on Faculty

Feedback on Sub: COI

















11 responses

Nothing

No

Good

Best teacher in vipul life

Thanks

No

Good

Excellent

He does not have any good communication skill or good teaching skill



# Feedback on Sub: English















#### Feedback on Sub: Financial Education and Investment awareness















8 responses

Nothing

No

Thanks

No

Good in teaching

Good

# Feedback on Faculty

Feedback on Sub: Hindi































#### Feedback on Sub: Kannada

















12 responses

No

Nothing

V good

Need to improve

No

Can be better

Excellent

# Feedback on Faculty

# Feedback on Sub: Kannada















This content is neither created nor endorsed by Google. Report Abuse - Terms of Service - Privacy Policy

Google Forms

PRINCIPAL
M.I.T. FIRST GRADE COLLEGE
# F-29/1, 3rd Stage, Industrial Suburb
Fort Mohalla, Mysuru-570 008





# VI Sem B.Com 2022-23 Feedback on Faculty 66 responses **Publish analytics** Feedback on Sub: Business Law Сору Name of the faculty 33 responses Asst. Prof. Bhavya K 100% Сору Teaching Skills 37 responses 15 14 (37.8%) 13 (35.1%) 10 10 (27%) 5 0 (0%) 0 (0%) 0 2 3 4 5















9 responses

No suggestions needed

Good

Nothing

No

.

Good

Nothing

Ntg

No suggestions

Feedback on Faculty

Feedback on Sub: B