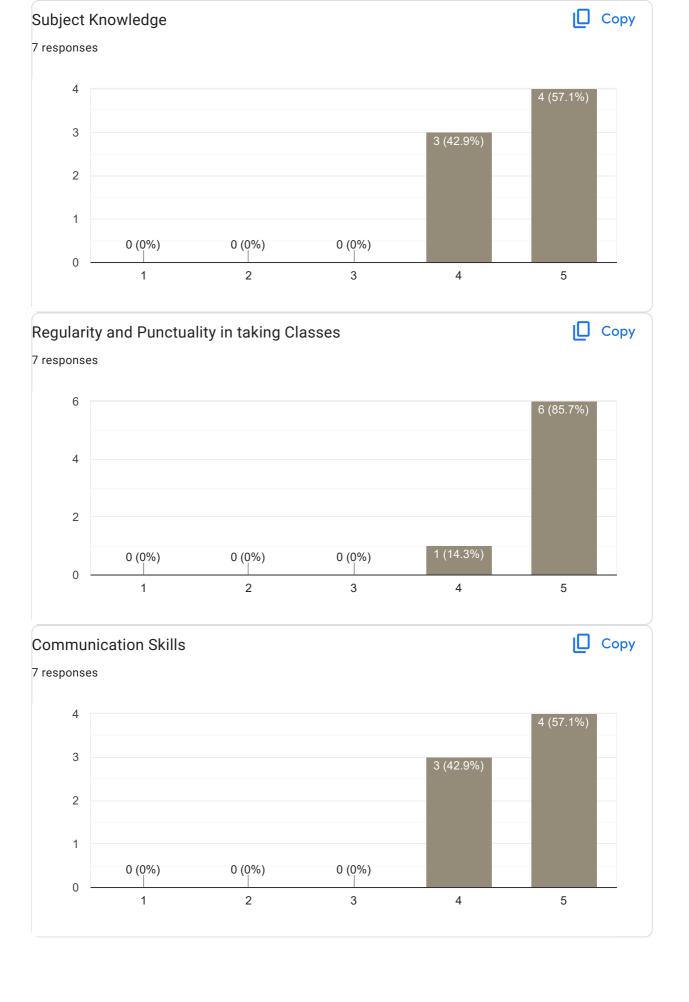

1%) 0 2 3 4 5













#### Any other suggestion?

2 responses

No

Extra Programming Classes Could Have Made

#### Feedback on Faculty

Feedback on Sub: Python















0 responses

No responses yet for this question.

Feedback on Faculty

Feedback on Sub: .NET













#### Feedback on Sub: Android











This content is neither created nor endorsed by Google. Report Abuse - Terms of Service

PRINCIPAL
M.I.T. FIRST GRADE COLLEGE
#F-29/1, 3rd Stage, Industrial Suburt
Fort Mohalla, Mysuru-570 008



# II Sem M.com 2022-23 Feedback on Faculty 7 responses Publish analytics Feedback on Sub: Capital Market Instruments Сору Name of the faculty 7 responses Asst. Prof. Arun kumar K 100% Сору Teaching Skills 7 responses 6 6 (85.7%) 4 2 1 (14.3%) 0 (0%) 0 (0%) 0 (0%) 0 2 3 4 5













# Any other suggestion?

7 responses

Nothing

Nothing

nothing

Na

#### Feedback on Faculty

# Feedback on Sub: Strategic management















Feedback on Sub: Organizational Behaviour















| Any other suggestion? |  |
|-----------------------|--|
| 5 responses           |  |
| Nothing               |  |
| nothing               |  |
| Na                    |  |

# Feedback on Faculty

# Feedback on Sub: Human Resource management















#### Any other suggestion?

5 responses

Nothing

Na

# Feedback on Faculty

#### Feedback on Sub: Human Resource management





























This content is neither created nor endorsed by Google. Report Abuse - Terms of Service - Privacy Policy

Google Forms

PRINCIPAL
M.I.T. FIRST GRADE COLLEGE
# F-29/1, 3rd