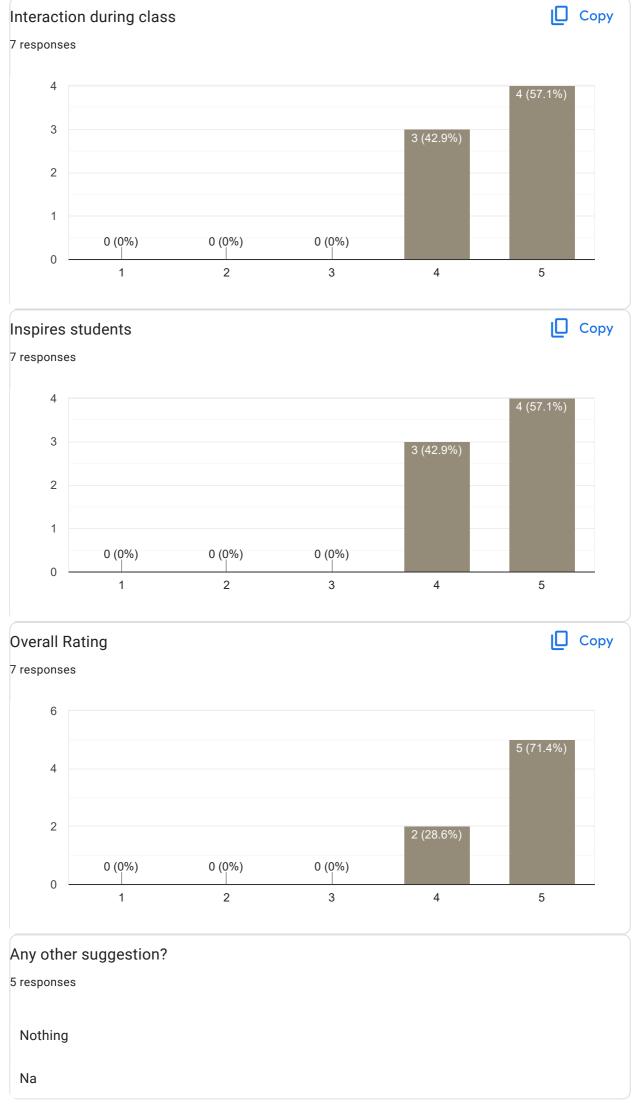

et Instruments Сору Name of the faculty 7 responses Asst. Prof. Arun kumar K 100% Сору Teaching Skills 7 responses 6 6 (85.7%) 4 2 1 (14.3%) 0 (0%) 0 (0%) 0 (0%) 0 2 3 4 5













# Any other suggestion?

7 responses

Nothing

Nothing

nothing

Na

#### Feedback on Faculty

# Feedback on Sub: Strategic management















Feedback on Sub: Organizational Behaviour















| Any other suggestion? |  |
|-----------------------|--|
| 5 responses           |  |
| Nothing               |  |
| nothing               |  |
| Na                    |  |

# Feedback on Faculty

# Feedback on Sub: Human Resource management















#### Any other suggestion?

5 responses

Nothing

Na

# Feedback on Faculty

#### Feedback on Sub: Human Resource management





























This content is neither created nor endorsed by Google. Report Abuse - Terms of Service - Privacy Policy

Google Forms

PRINCIPAL
M.I.T. FIRST GRADE COLLEGE
# F-29/1, 3rd Stage, industrial Suburb
Fort Mohalla, Mysuru-570 008



## IV Sem M.com 2022-23 Feedback on Faculty 22 responses **Publish analytics** Feedback on Sub: International Accounting Сору Name of the faculty 22 responses Dr. Sunitha S P 100% Сору Teaching Skills 22 responses 20 20 (90.9%) 15 10 5 0 (0%) 0 (0%) 0 (0%) 2 (9.1%) 0 2 3 5















Nothing

Ntg

There is no suggestion

Feedback on Faculty

Feedback on Sub: Cost management





























Any other suggestion?
6 responses

Nothing

nothing

There is no suggestion

All students are same.

## Feedback on Faculty

## Feedback on Sub: Corporate tax