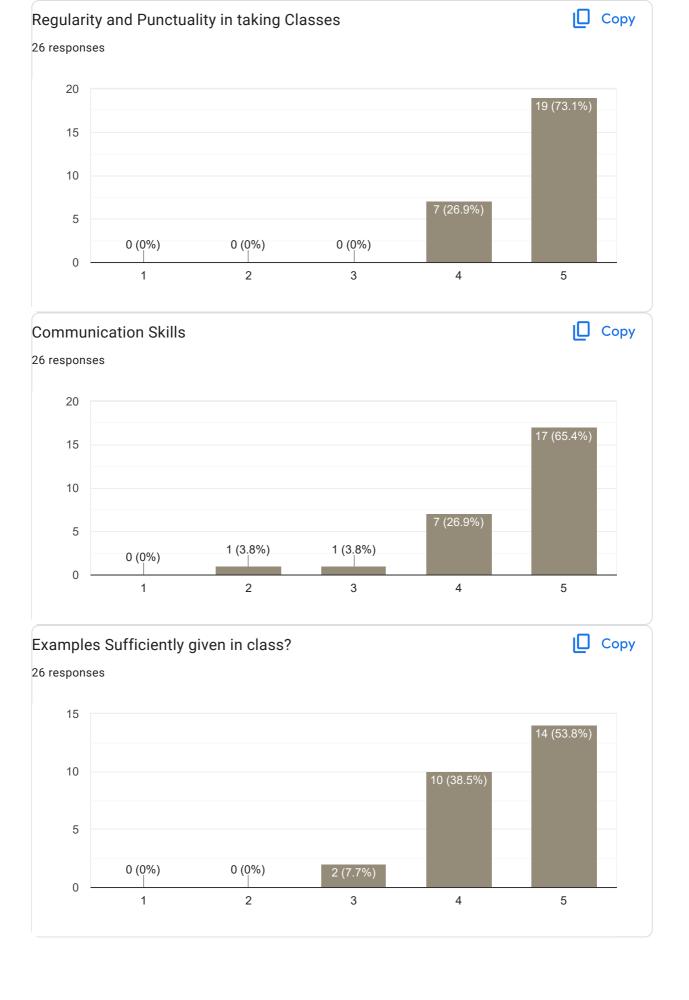

# II Sem B.Com 2022-23 Feedback on Faculty 60 responses Publish analytics Feedback on Sub: Financial Accounting II Сору Name of the faculty 41 responses Asst. Prof. Supreetha S 100% Сору Teaching Skills 42 responses 40 34 (81%) 30 20 10 2 (4.8%) 1 (2.4%) 0 (0%) 5 (11.9%) 0 2 3 5













## Any other suggestion?

5 responses

No

No issues

Plz give time to solve problems

Nothing 🤪

II Sem B.Com 2022-23 Feedback on Faculty

Feedback on Sub: Financial Accounting II















Feedback on Sub: Company Law

















### Feedback on Sub: Company Law

















II Sem B.Com 2022-23 Feedback on Faculty

















Any other suggestion?

0 responses

No responses yet for this question.

II Sem B.Com 2022-23 Feedback on Faculty

Feedback on Sub: LPB

















#### Feedback on Sub: Economics

















### Any other suggestion?

2 responses

Good

No

### Feedback on Faculty

Feedback on Sub: EVS



























### Feedback on Faculty

### Feedback on Sub: Sports















Feedback on Sub: Hindi















II Sem B.Com 2022-23 Feedback on Faculty

Feedback on Sub: Sanskrit

















Any other suggestion?

0 responses

No responses yet for this question.

II Sem B.Com 2022-23 Feedback on Faculty

Feedback on Sub: Kannada















This content is neither created nor endorsed by Google. Report Abuse - Terms of Service - Privacy Policy

Google Forms

PRINCIPAL
M.I.T. FIRST GRADE COLLEGE
# F-29/1, 3rd Stage, Industrial Suburb
Fort Mohalla, Mysuru-570 008



# IV Sem B.Com 2022-23 Feedback on Faculty 7