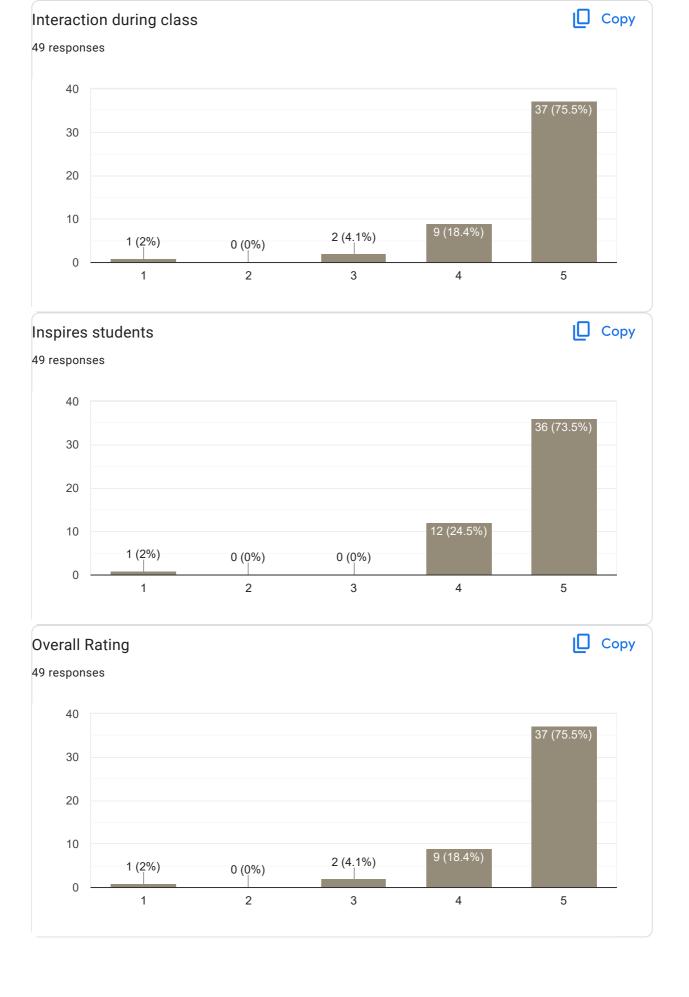

stions needed

Good

Nothing

No

.

Good

Nothing

Ntg

No suggestions

Feedback on Faculty

Feedback on Sub: Business Law

















### Feedback on Sub: Business Research Methodology















8 responses

Nothing

No suggestions

No

Excellent

# Feedback on Faculty

Feedback on Sub: BRM















Feedback on Sub: PPA

















#### Feedback on Sub: PPA

















### Any other suggestion?

6 responses

No suggestions

No

Good

Nothing

## Feedback on Faculty

Feedback on Sub: ACMA II















Feedback on Sub: ACMA II

















Feedback on Sub: FM II

















Any other suggestion?

5 responses

Nothing

No suggestions

No

Excellent

Feedback on Faculty

Feedback on Sub: FM II















Feedback on Sub: Indirect Tax II

















#### Feedback on Sub: Indirect Tax II

















This content is neither created nor endorsed by Google. Report Abuse - Terms of Service - Privacy Policy

Google Forms

PRINCIPAL
M.I.T. FIRST GRADE COLLEGE
# F-29/1, 3rd Stage, Industrial Suburb
Fort Mohalla, Mysuru-570 008



# II Sem BBA 2022-23 Feedback on Faculty 13 responses **Publish analytics** Feedback on Sub: Business Environment Сору Name of the faculty 13 responses Asst. Prof. Kavana N 100% Сору Teaching Skills 13 responses 6 6 (46.2%) 6 (46.2%) 4 2 0 (0%) 0 (0%) 0 2 1 3 4 5













Feedback on Sub: Human Resource Management





























#### Feedback on Sub: Economics











## Feedback on Sub: EVS













# Feedback on Sub: English











## Feedback on Sub: Sports













####