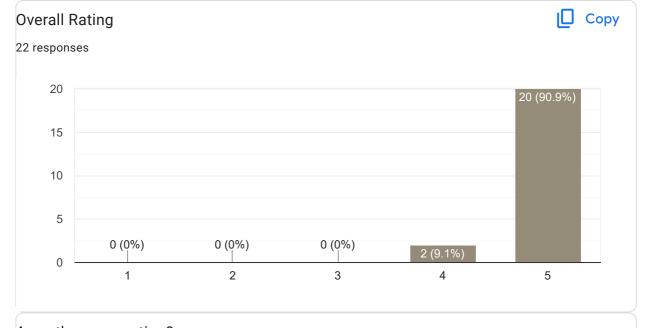

## IV Sem M.com 2022-23 Feedback on Faculty 22 responses **Publish analytics** Feedback on Sub: International Accounting Сору Name of the faculty 22 responses Dr. Sunitha S P 100% Сору Teaching Skills 22 responses 20 20 (90.9%) 15 10 5 0 (0%) 0 (0%) 0 (0%) 2 (9.1%) 0 2 3 5