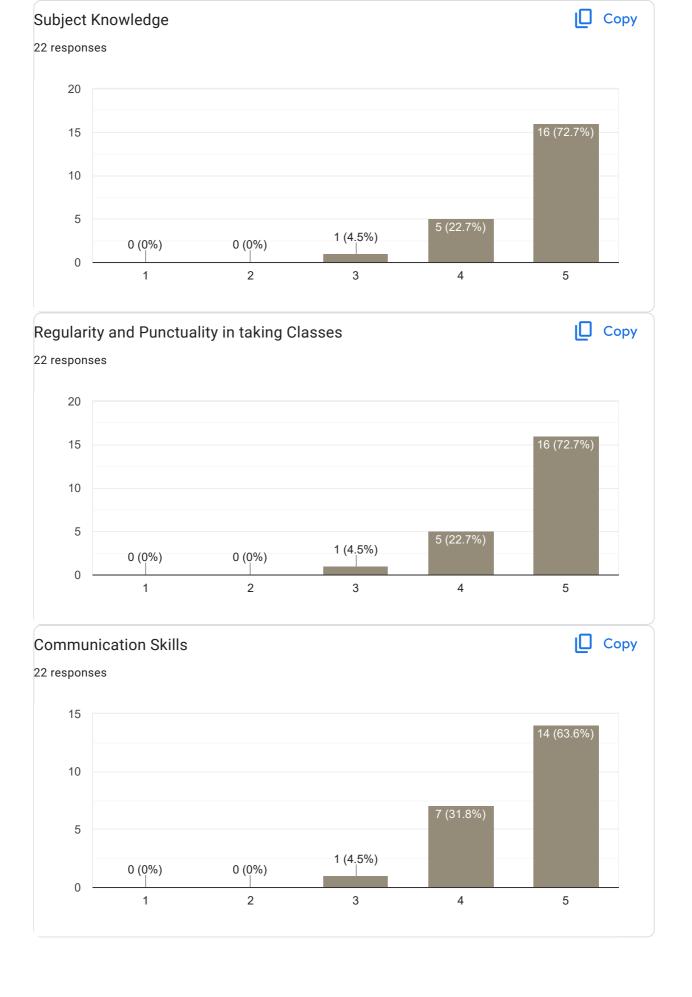

is neither created nor endorsed by Google. Report Abuse - Terms of Service - Privacy Policy

Google Forms

PRINCIPAL
M.I.T. FIRST GRADE COLLEGE
# F-29/1, 3rd Stage, industrial Suburb
Fort Mohalla, Mysuru-570 008



## IV Sem M.com 2022-23 Feedback on Faculty 22 responses **Publish analytics** Feedback on Sub: International Accounting Сору Name of the faculty 22 responses Dr. Sunitha S P 100% Сору Teaching Skills 22 responses 20 20 (90.9%) 15 10 5 0 (0%) 0 (0%) 0 (0%) 2 (9.1%) 0 2 3 5















Nothing

Ntg

There is no suggestion

Feedback on Faculty

Feedback on Sub: Cost management





























Any other suggestion?
6 responses

Nothing

nothing

There is no suggestion

All students are same.

## Feedback on Faculty

## Feedback on Sub: Corporate tax planning

















This content is neither created nor endorsed by Google. Report Abuse - Terms of Service - Privacy Policy

Google Forms

PRINCIPAL
M.I.T. FIRST GRADE COLLEGE
# F-29/1, 3rd Stage, Industrial Suburb
Fort Mohalla, Mysuru-570 008