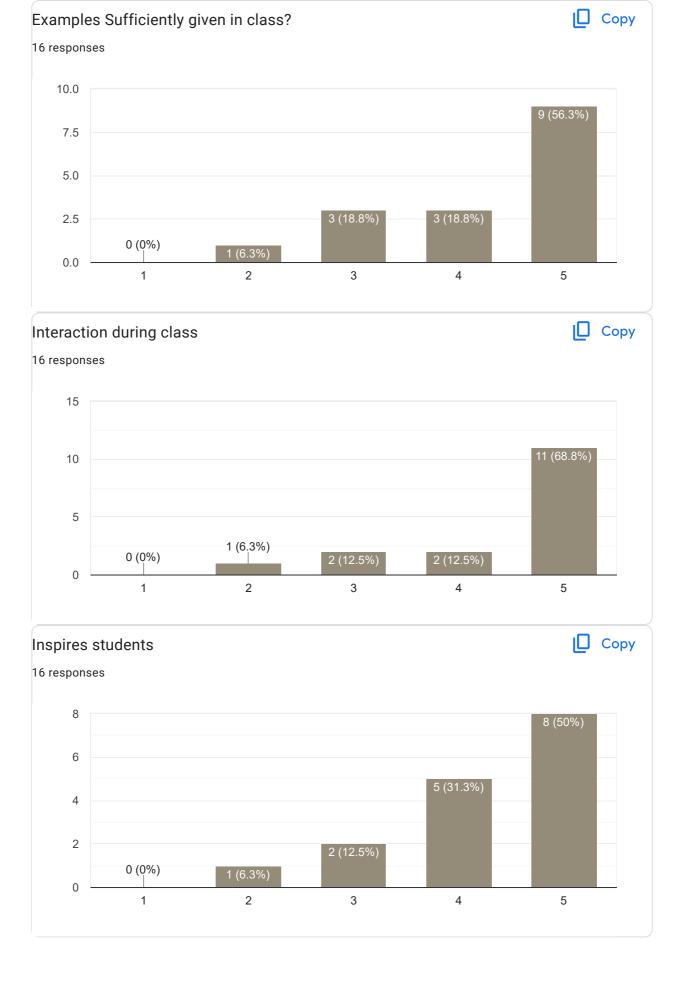

|
| Good                  |
| All are good teachers |
| Overall good          |
| Ntg                   |
| NIL                   |
| Jai Kannada           |
| Gud guidence          |
| No comments           |

 $This \ content \ is \ neither \ created \ nor \ endorsed \ by \ Google. \ \underline{Report \ Abuse} - \underline{Terms \ of \ Service} - \underline{Privacy \ Policy}$ 

Google Forms

PRINCIPAL
M.I.T. FIRST GRADE COLLEGE
# F-29/1, 3rd Stage, Industrial Suburb
Fort Mohalla, Mysuru-570 008





# IV Sem BBA 2022-23 Feedback on Faculty 16 responses **Publish analytics** Feedback on Sub: Management Accounting Сору Name of the faculty 16 responses Asst. Prof. Deepa Prabhu I 100% Сору Teaching Skills 16 responses 8 8 (50%) 6 5 (31.3%) 4 2 2 (12.5%) 0 (0%) 1 (6.3%) 0 2 3 4 5















16 responses



Nothing

No suggestions

Good teaching

Nil

Good

Nothing.

Never fails to grab student's attention which helps students to have a better understanding between each other.

No

Nice

Excellent

Nothing

Average

Average





## Feedback on Sub: Management Accounting















# Feedback on Faculty

# Feedback on Sub: Financial Management



































| any other suggestion? 6 responses                                                                                                                                                                                              |
|-----------------------------------------------------------------------------------------------------------------------------------------------------------------------