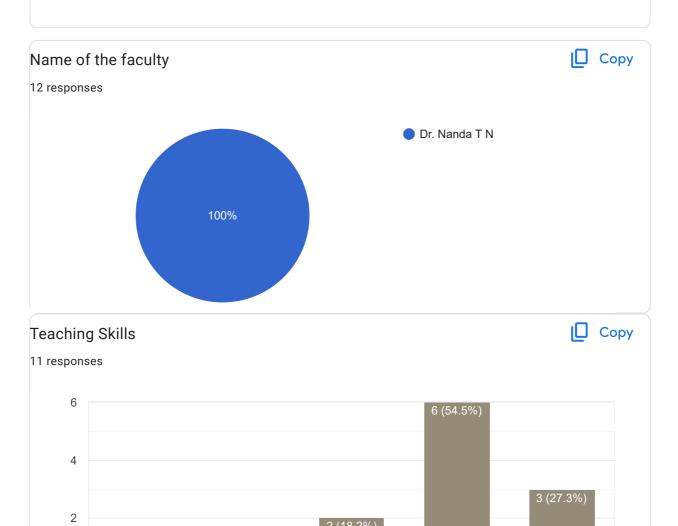

|

Feedback on Sub: COI

















Feedback on Sub: English



















## Feedback on Faculty

#### Feedback on Sub: Financial Education and Investment awareness



















Feedback on Sub: Hindi





























# Any other suggestion? 6 responses

Worst faculty in this college... Doesn't even know how to teach... Not at all satisfied from past 4 semesters... Please change this person and appointment other faculty for this post...

#### Good teaching

Always mesmerises by reciting interesting historical divine stories along with the syllabus. Blessed to have such guru.

Bad

Good

### Feedback on Faculty

#### Feedback on Sub: Kannada

0 (0%)

1

0

0 (0%)

2



3



5

4











This content is neither created nor endorsed by Google. Report Abuse - Terms of Service - Privacy Policy

Good

Google Forms

PRINCIPAL
M.I.T. FIRST GRADE COLLEGE
# F-29/1, 3rd Stage, Industrial Suburb
Fort Mohalla, Mysuru-570 008





# VI Sem BBA 2022-23 Feedback on Faculty 6 responses Publish analytics Feedback on Sub: SBME Сору Name of the faculty 6 responses Asst. Prof. Supreetha S 100% Сору Teaching Skills 6 responses 4 4 (66.7%) 3 2 2 (33.3%) 1 0 (0%) 0 (0%) 0 (0%) 0 1 2 3 4 5













#### Any other suggestion?

6 responses

No

Was not satisfied because of bias Behaviour .

Disappointed with her irregularity classes

And the notes which she given is unable to understand..and together she have a bias attitude which is highly disappointed

Should take more