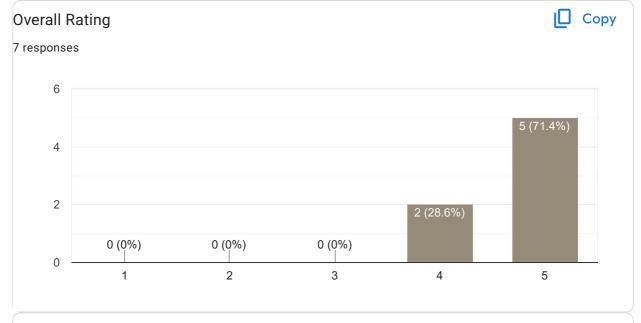

# II Sem M.com 2022-23 Feedback on Faculty 7 responses Publish analytics Feedback on Sub: Capital Market Instruments Сору Name of the faculty 7 responses Asst. Prof. Arun kumar K 100% Сору Teaching Skills 7 responses 6 6 (85.7%) 4 2 1 (14.3%) 0 (0%) 0 (0%) 0 (0%) 0 2 3 4 5

# Any other suggestion?

7 responses

Nothing

Nothing

nothing

Na