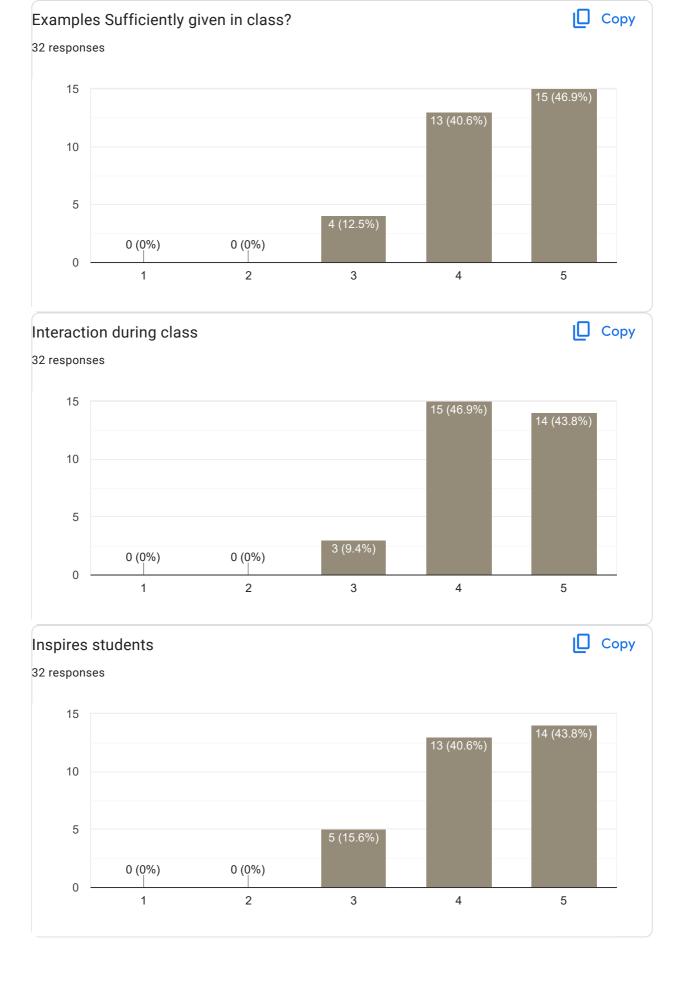

Feedback on Sub: Company Law

### Feedback on Sub: Company Law

II Sem B.Com 2022-23 Feedback on Faculty

Any other suggestion?

0 responses

No responses yet for this question.

II Sem B.Com 2022-23 Feedback on Faculty

Feedback on Sub: LPB