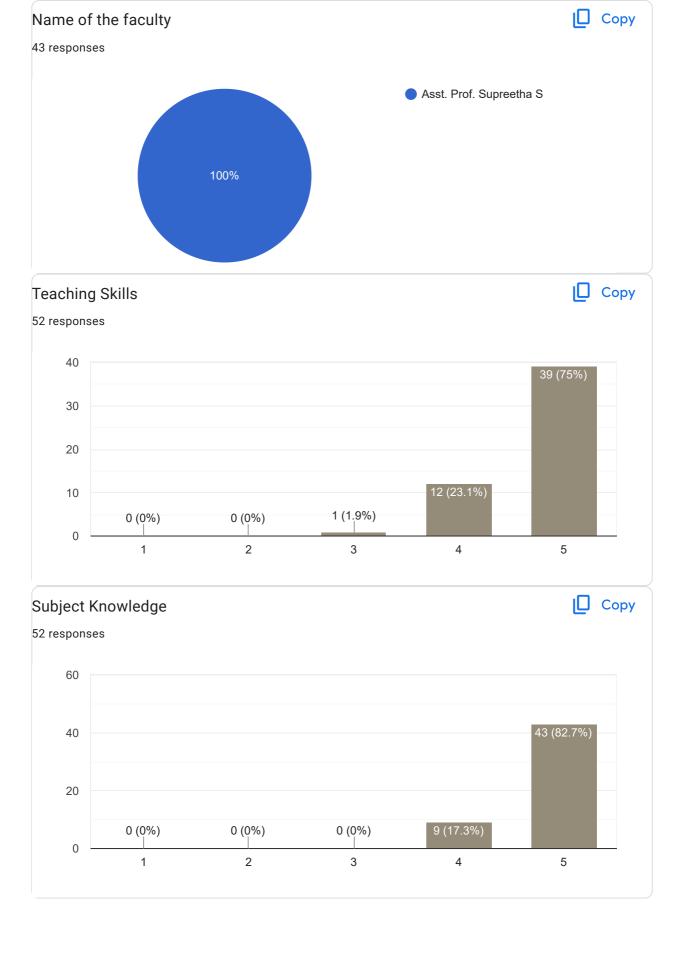

# VI Sem BBA 2022-23 Feedback on Faculty 6 responses Publish analytics Feedback on Sub: SBME Сору Name of the faculty 6 responses Asst. Prof. Supreetha S 100% Сору Teaching Skills 6 responses 4 4 (66.7%) 3 2 2 (33.3%) 1 0 (0%) 0 (0%) 0 (0%) 0 1 2 3 4 5