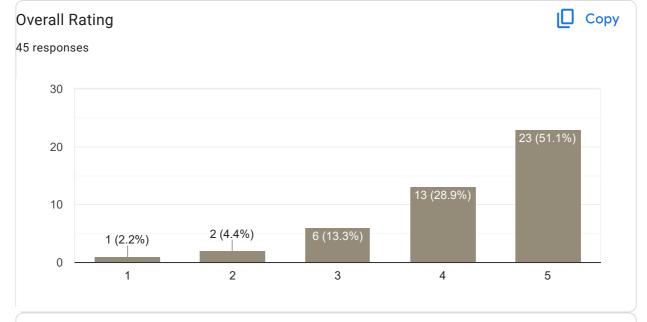

le. Report Abuse - Terms of Service - Privacy Policy

Google Forms







# II Sem BCA 2022-23 Feedback on Faculty 45 responses **Publish analytics** Feedback on Sub: Digital Fluency Сору Name of the faculty 23 responses Asst. Prof. Vasanthi 100% Сору Teaching Skills 24 responses 30 23 (95.8%) 20 10 1 (4.2%) 0 (0%) 0 (0%) 0 (0%) 0 2 3 4 5















II Sem BCA 2022-23 Feedback on Faculty

Feedback on Sub: Financial Literacy















II Sem BCA 2022-23 Feedback on Faculty

Feedback on Sub: Financial Literacy















# Feedback on Sub: Digital Fluency













#### Feedback on Sub: Data structure













Any other suggestion?
4 responses

Give internals Marks to us

No

Demotivate The Students

Superbly..

# Feedback on Faculty

Feedback on Sub: Java

















3 responses

Please give internels marks

No



## Feedback on Faculty

### Feedback on Sub: Discrete Mathematics

















4 responses

give the marks correctly mam ,our institute is giving you correct salary they will cut means what you will do mam, for you salary is very important so for us also marks is very important

Sorry for missbehave of Last banch students. As a CR

No

Wonderful

Feedback on Faculty

Feedback on Sub: Kannada















## Feedback on Sub: English



























## Feedback on Sub: Sanskrit













## Feedback on Sub: Sports













Google Forms

Chandra Mark

M.I.T. FIRST GRADE COLLEGE # F-29/1, 3rd Stage, Industrial Suburb Fort Mohalla, Mysuru-570 008



## IV Sem BCA 2022-23 Feedback on Faculty 32 responses Publish analytics