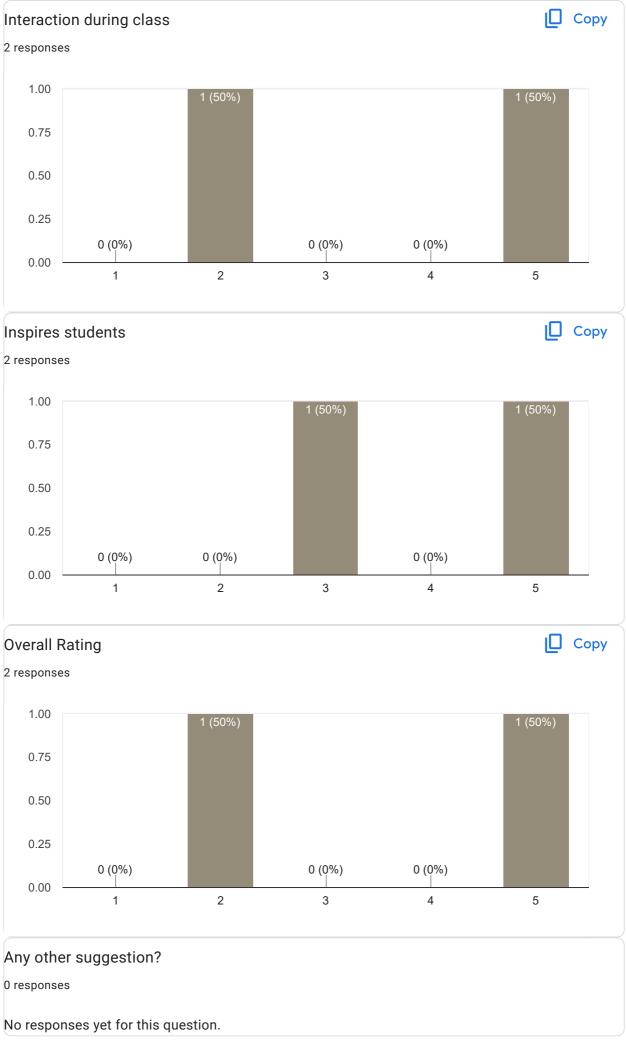

Digital Fluency













#### Feedback on Sub: Data structure













Any other suggestion?
4 responses

Give internals Marks to us

No

Demotivate The Students

Superbly..

# Feedback on Faculty

Feedback on Sub: Java

















3 responses

Please give internels marks

No



## Feedback on Faculty

### Feedback on Sub: Discrete Mathematics

















4 responses

give the marks correctly mam ,our institute is giving you correct salary they will cut means what you will do mam, for you salary is very important so for us also marks is very important

Sorry for missbehave of Last banch students. As a CR

No

Wonderful

Feedback on Faculty

Feedback on Sub: Kannada















## Feedback on Sub: English



























## Feedback on Sub: Sanskrit













## Feedback on Sub: Sports













Google Forms

Chandra Mark

M.I.T. FIRST GRADE COLLEGE # F-29/1, 3rd Stage, Industrial Suburb Fort Mohalla, Mysuru-570 008



## IV Sem BCA 2022-23 Feedback on Faculty 32 responses Publish analytics Feedback on Sub: Python Сору Name of the faculty 32 responses Asst. Prof. Arvind G 100% Сору Teaching Skills 32 responses 20 19 (59.4%) 15 10 10 (31.3%) 5 1 (3.1%) 0 (0%) 2 (6.3%) 0 2 3 4 5













## Any other suggestion?

5 responses

noo

Nothing

I will except more

No

Nice teaching experience easy understanding the points

## Feedback on Faculty

## Feedback on Sub: Operating System

















# Any other suggestion? 6 responses no Nothing Dont give more attention to limited students Very good teaching No Teaching is good

Feedback on