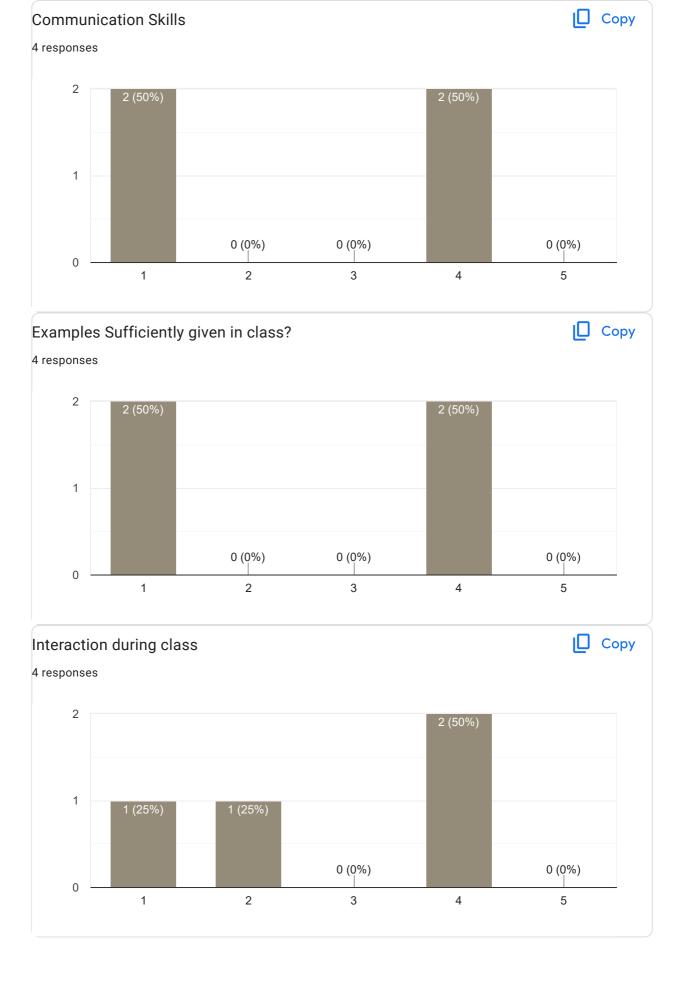

sponses Nothing No Very good Need to learn how to communicate with students and stop targeting students and need to stop judging students characters. Need to learn how communicate with students and stop targeting students and need to stop judging the students characters Not like harshith sir Very good communication Thanks No Not bad

# Feedback on Faculty

Feedback on Sub: COI

















11 responses

Nothing

No

Good

Best teacher in vipul life

Thanks

No

Good

Excellent

He does not have any good communication skill or good teaching skill



# Feedback on Sub: English















#### Feedback on Sub: Financial Education and Investment awareness















8 responses

Nothing

No

Thanks

No

Good in teaching

Good

# Feedback on Faculty

Feedback on Sub: Hindi































#### Feedback on Sub: Kannada

















12 responses

No

Nothing

V good

Need to improve

No

Can be better

Excellent

# Feedback on Faculty

# Feedback on Sub: Kannada















This content is neither created nor endorsed by Google. Report Abuse - Terms of Service - Privacy Policy

Google Forms

PRINCIPAL
M.I.T. FIRST GRADE COLLEGE
# F-29/1, 3rd Stage, Industrial Suburb
Fort Mohalla, Mysuru-570 008





# VI Sem B.Com 2022-23 Feedback on Faculty 66 responses **Publish analytics** Feedback on Sub: Business Law Сору Name of the faculty 33 responses Asst. Prof. Bhavya K 100% Сору Teaching Skills 37 responses 15 14 (37.8%) 13 (35.1%) 10 10 (27%) 5 0 (0%) 0 (0%) 0 2 3 4 5















9 responses

No suggestions needed

Good

Nothing

No

.

Good

Nothin