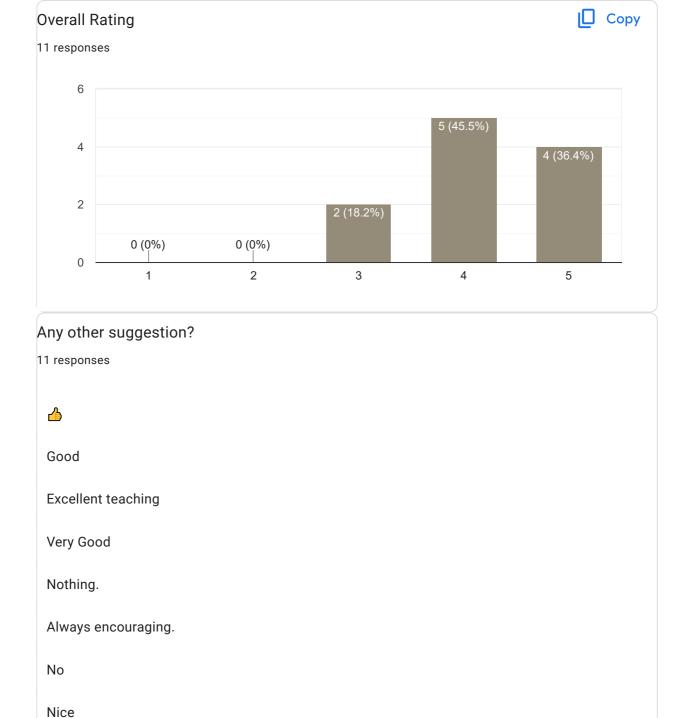

# Feedback on Sub: Financial Management

| any other suggestion? 6 responses                                                                                                                                                                                              |
|--------------------------------------------------------------------------------------------------------------------------------------------------------------------------------------------------------------------------------|
|                                                                                                                                                                                                                                |
| Amazing teaching                                                                                                                                                                                                               |
| Giving a life examples to explain everyone                                                                                                                                                                                     |
| Good teaching                                                                                                                                                                                                                  |
| Nil                                                                                                                                                                                                                            |
| Very good                                                                                                                                                                                                                      |
| Nothing.                                                                                                                                                                                                                       |
| Inspiring in every class with their own practical examples in order to boost the students up. And I would like to take a chance to suggest my faculty to look on a pinch of grammar-errors while dictating or providing notes. |
| No                                                                                                                                                                                                                             |
| It's a worst class i never see this lecture                                                                                                                                                                                    |
| Excellent                                                                                                                                                                                                                      |
| Nathing                                                                                                                                                                                                                        |
| Parcility between students, unnecessary talks more than teaching                                                                                                                                                               |
| Very bad in teaching. No proper interaction. Very partiality. More than teaching only unnecessary talks will be there in the class.                                                                                            |
|                                                                                                                                                                                                                                |
| Feedback on Faculty                                                                                                                                                                                                            |

# Any other suggestion? 6 responses

Worst faculty in this college... Doesn't even know how to teach... Not at all satisfied from past 4 semesters... Please change this person and appointment other faculty for this post...