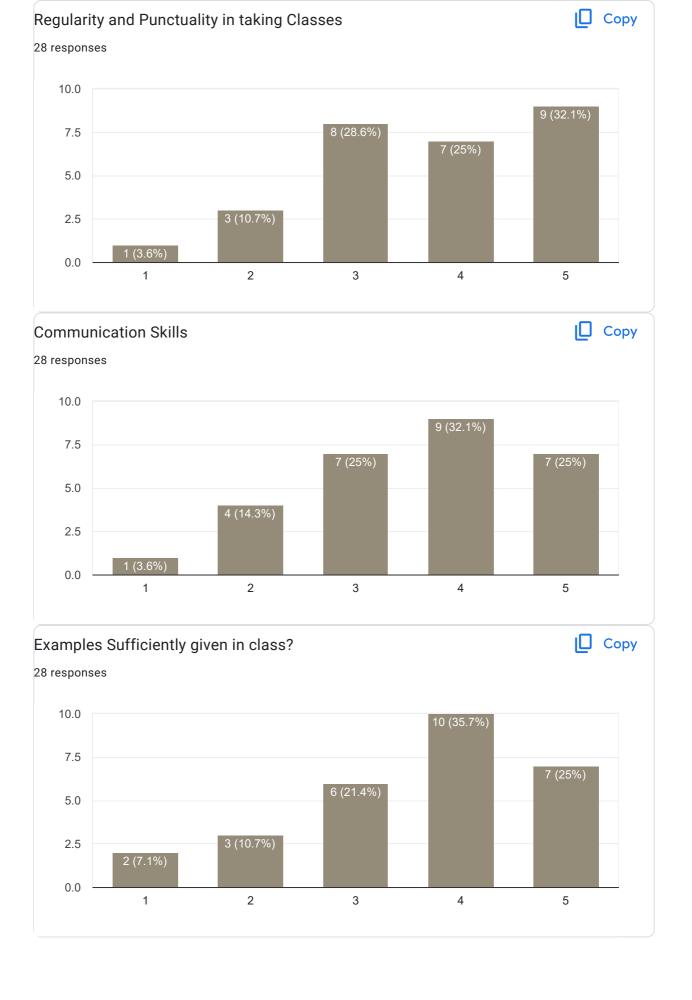

uggestion?

0 responses

No responses yet for this question.

II Sem B.Com 2022-23 Feedback on Faculty

Feedback on Sub: Kannada















This content is neither created nor endorsed by Google. Report Abuse - Terms of Service - Privacy Policy

Google Forms

PRINCIPAL
M.I.T. FIRST GRADE COLLEGE
# F-29/1, 3rd Stage, Industrial Suburb
Fort Mohalla, Mysuru-570 008



# IV Sem B.Com 2022-23 Feedback on Faculty 75 responses **Publish analytics** Feedback on Sub: Advance Corporate Accounting Сору Name of the faculty 37 responses Asst. Prof. Deepa Prabhu I 100% Сору Teaching Skills 37 responses 20 20 (54.1%) 15 12 (32.4%) 10 5 0 (0%) 2 (5.4%) 0 2 3 4 5















## Feedback on Sub: Advance Corporate Accounting





















#### Feedback on Sub: Advance Corporate Accounting















#### Feedback on Sub: Costing Methods and Techniques

















#### Feedback on Sub: Costing Methods and Techniques















Feedback on Sub: Costing Methods and Techniques















| Any other suggestion? |  |
|-----------------------|--|
| 4 responses           |  |
| No                    |  |
| Excellent             |  |
| Thanks                |  |

## Feedback on Sub: Business Regulatory Framework

















## Feedback on Sub: Business Regulatory Framework

















Any other suggestion? 12 responses Nothing No Very good Need to learn how to communicate with students and stop targeting students and need to stop judging students characters. Need to learn how communicate with students and stop targeting students and need to stop judging the st