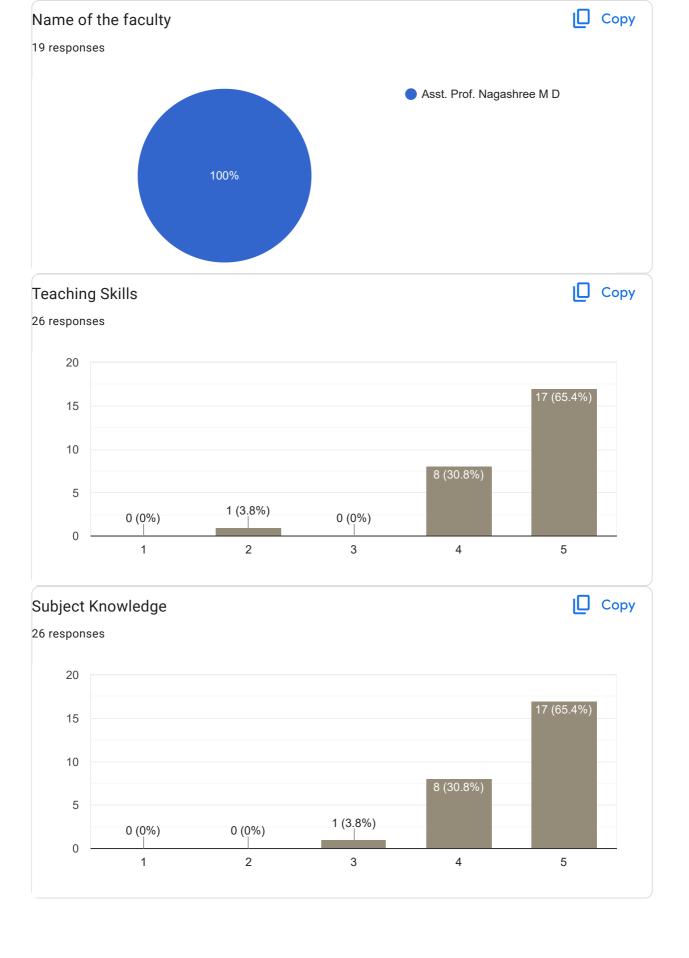

# Feedback on Faculty

Feedback on Sub: COI

11 responses

Nothing

No

Good

Best teacher in vipul life

Thanks

No

Good

Excellent

He does not have any good communication skill or good teaching skill