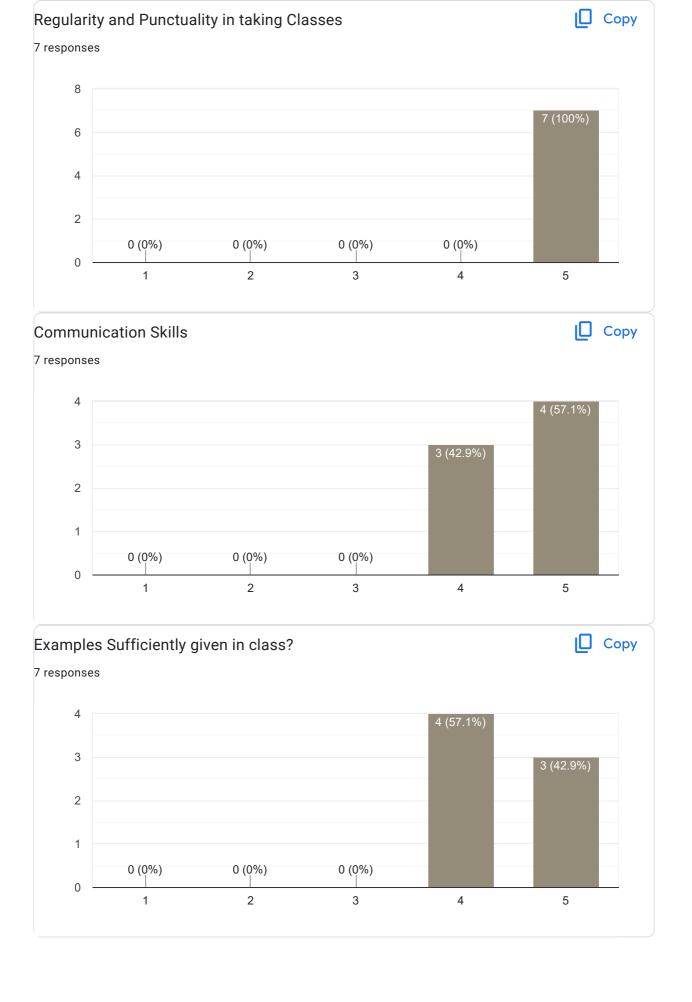

#### Feedback on Faculty

# Feedback on Sub: Strategic management

Feedback on Sub: Organizational Behaviour

| Any other suggestion? |  |
|-----------------------|--|
| 5 responses           |  |
| Nothing               |  |
| nothing               |  |
| Na                    |  |