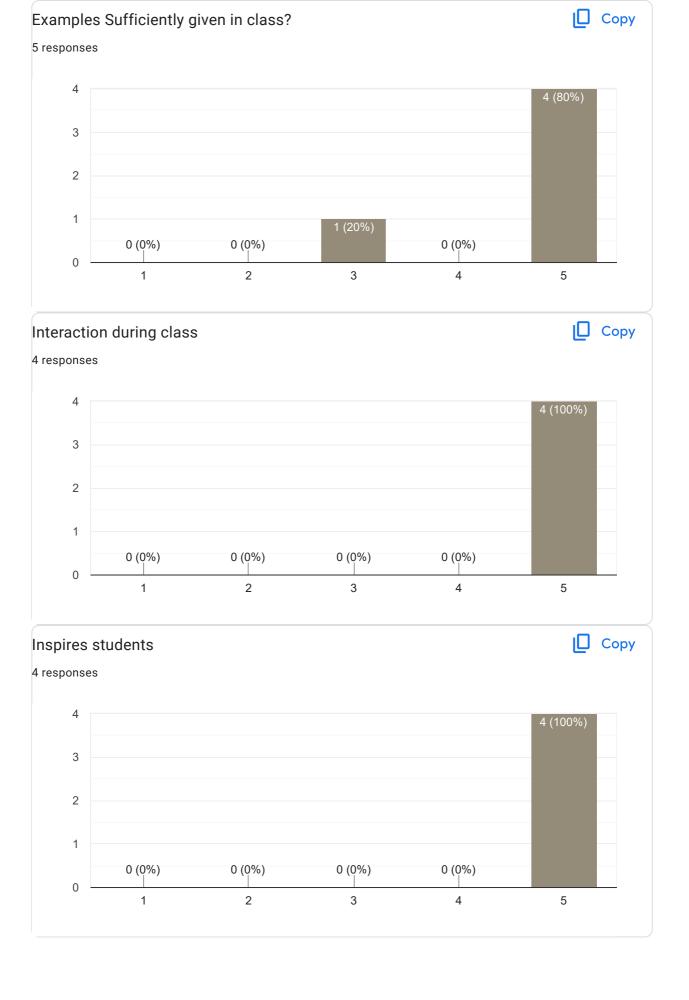

9%) 0 2 3 5













## Any other suggestion?

5 responses

No

No issues

Plz give time to solve problems

Nothing 🤪

II Sem B.Com 2022-23 Feedback on Faculty

Feedback on Sub: Financial Accounting II















Feedback on Sub: Company Law

















### Feedback on Sub: Company Law

















II Sem B.Com 2022-23 Feedback on Faculty

















Any other suggestion?

0 responses

No responses yet for this question.

II Sem B.Com 2022-23 Feedback on Faculty

Feedback on Sub: LPB

















#### Feedback on Sub: Economics

















### Any other suggestion?

2 responses

Good

No

### Feedback on Faculty

Feedback on Sub: EVS



























### Feedback on Faculty

### Feedback on Sub: Sports















Feedback on Sub: Hindi















II Sem B.Com 2022-23 Feedback on Faculty

Feedback on Sub: Sanskrit

















Any other suggestion?

0 responses

No responses yet for this question.

II Sem B.Com 2022-23 Feedback on Faculty

Feedback on Sub: Kannada















This content is neither created nor endorsed by Google. Report Abuse - Terms of Service - Privacy Policy

Google Forms

PRINCIPAL
M.I.T. FIRST GRADE COLLEGE
# F-29/1, 3rd Stage, Industrial Suburb
Fort Mohalla, Mysuru-570 008



# IV Sem B.Com 2022-23 Feedback on Faculty 75 responses **Publish analytics** Feedback on Sub: Advance Corporate Accounting Сору Name of the faculty 37 responses Asst. Prof. Deepa Prabhu I 100% Сору Teaching Skills 37 responses 20 20 (54.1%) 15 12 (32.4%) 10 5 0 (0%) 2 (5.4%) 0 2 3 4 5















## Feedback on Sub: Adva