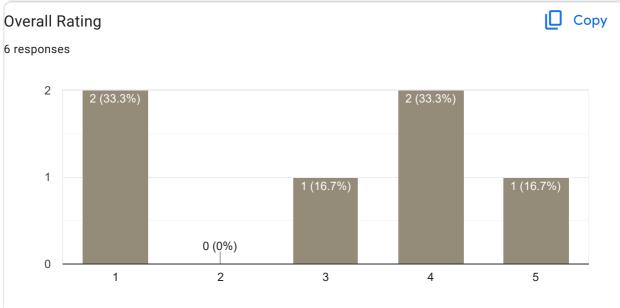

BBA 2022-23 Feedback on Faculty 6 responses Publish analytics Feedback on Sub: SBME Сору Name of the faculty 6 responses Asst. Prof. Supreetha S 100% Сору Teaching Skills 6 responses 4 4 (66.7%) 3 2 2 (33.3%) 1 0 (0%) 0 (0%) 0 (0%) 0 1 2 3 4 5













#### Any other suggestion?

6 responses

No

Was not satisfied because of bias Behaviour .

Disappointed with her irregularity classes

And the notes which she given is unable to understand..and together she have a bias attitude which is highly disappointed

Should take more class and complete the chapters which are helpful in future at the beginning, so that it can be helpful for the students in their upcoming entrepreneurial journey Feedback:

Good guide

#### Feedback on Faculty

#### Feedback on Sub: Tax Management II

















#### Any other suggestion?

6 responses

Was not satisfied with just this sem but previous sem he did a great job .

No

No suggestions

Without mic  $\mathcal{P}$  he should teach us because we have less in number that is disturbing for students

He is capable for to take class better than whatever he have taken for us now ..

Should provide practical examples by showing how to avoid the tax and should teach and make the students to file ITR and its importance for the future

Feedback on Faculty

Feedback on Sub: Business Policy















Any other suggestion?

6 responses

No

Was highly Disappointed with her teaching . She herself didn't had a sub knowledge and was just trying to pass time in the class by speaking unnecessary and have a very biased behaviour towards boys and girl