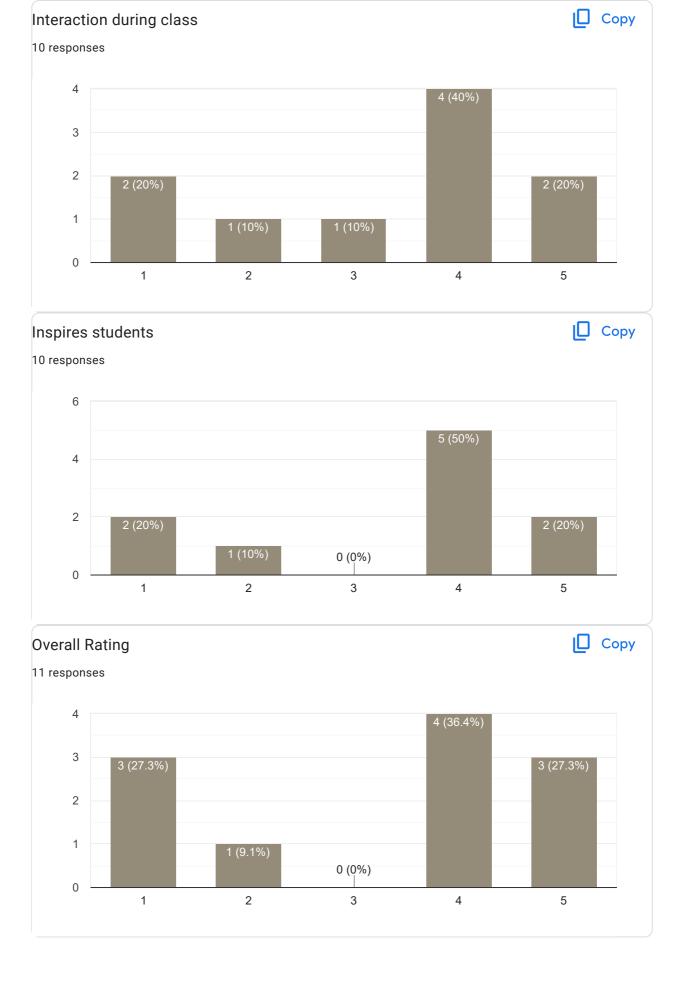

# Any other suggestion? 6 responses

Worst faculty in this college... Doesn't even know how to teach... Not at all satisfied from past 4 semesters... Please change this person and appointment other faculty for this post...