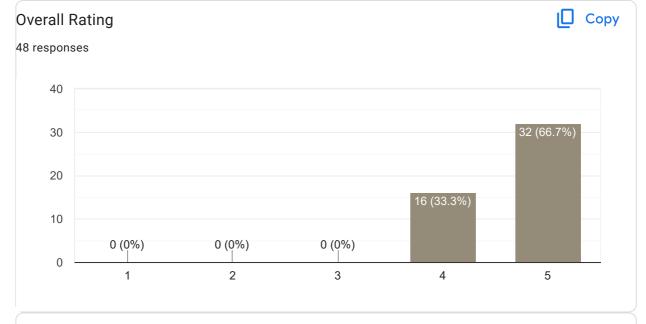

.T. FIRST GRADE COLLEGE
# F-29/1, 3rd Stage, Industrial Suburb
Fort Mohalla, Mysuru-570 008





# VI Sem B.Com 2022-23 Feedback on Faculty 66 responses **Publish analytics** Feedback on Sub: Business Law Сору Name of the faculty 33 responses Asst. Prof. Bhavya K 100% Сору Teaching Skills 37 responses 15 14 (37.8%) 13 (35.1%) 10 10 (27%) 5 0 (0%) 0 (0%) 0 2 3 4 5















9 responses

No suggestions needed

Good

Nothing

No

.

Good

Nothing

Ntg

No suggestions

Feedback on Faculty

Feedback on Sub: Business Law

















### Feedback on Sub: Business Research Methodology















8 responses

Nothing

No suggestions

No

Excellent

# Feedback on Faculty

Feedback on Sub: BRM















Feedback on Sub: PPA

















#### Feedback on Sub: PPA

















### Any other suggestion?

6 responses

No suggestions

No

Good

Nothing

## Feedback on Faculty

Feedback on Sub: ACMA II















Feedback on Sub: ACMA II

















Feedback on Sub: FM II

















Any other suggestion?

5 responses

Nothing

No suggestions

No

Excellent

Feedback on Faculty

Feedback on Sub: FM II















Feedback on Sub: Indirect Tax II

















#### Feedback on Sub: Indirect Tax II

















This content is neither created nor endorsed by Google. Report Abuse - Terms of Service - Privacy Policy

Google Forms

PRINCIPAL
M.I.T. FIRST GRADE COLLEGE
# F-29/1, 3rd Stage, Industrial Suburb
Fort Mohalla, Mysuru-570 008



# II Sem BBA 2022-23 Feedback on Faculty 13 responses **Publish analytics** Feedback on Sub: Business Environ