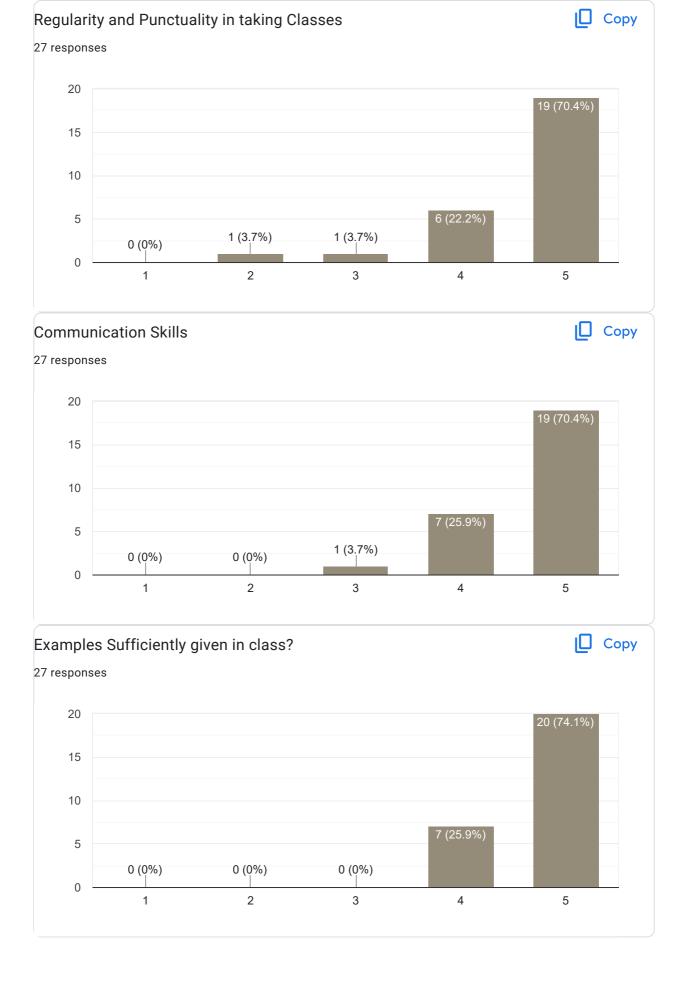

# VI Sem BBA 2022-23 Feedback on Faculty 6 responses Publish analytics Feedback on Sub: SBME Сору Name of the faculty 6 responses Asst. Prof. Supreetha S 100% Сору Teaching Skills 6 responses 4 4 (66.7%) 3 2 2 (33.3%) 1 0 (0%) 0 (0%) 0 (0%) 0 1 2 3 4 5

#### Any other suggestion?

6 responses

No

Was not satisfied because of bias Behaviour .

Disappointed with her irregularity classes

And the notes which she given is unable to understand..and together she have a bias attitude which is highly disappointed