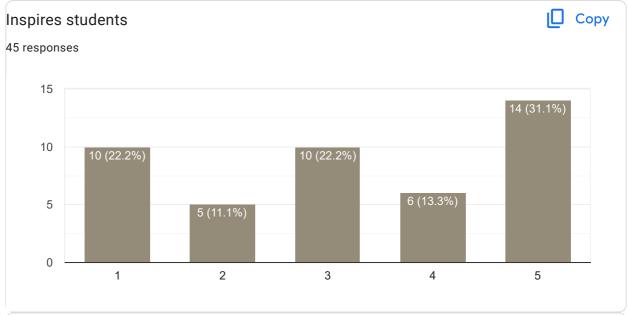

*Publish analytics** Feedback on Sub: Digital Fluency Сору Name of the faculty 23 responses Asst. Prof. Vasanthi 100% Сору Teaching Skills 24 responses 30 23 (95.8%) 20 10 1 (4.2%) 0 (0%) 0 (0%) 0 (0%) 0 2 3 4 5















II Sem BCA 2022-23 Feedback on Faculty

Feedback on Sub: Financial Literacy















II Sem BCA 2022-23 Feedback on Faculty

Feedback on Sub: Financial Literacy















# Feedback on Sub: Digital Fluency













#### Feedback on Sub: Data structure













Any other suggestion?
4 responses

Give internals Marks to us

No

Demotivate The Students

Superbly..

# Feedback on Faculty

Feedback on Sub: Java

















3 responses

Please give internels marks

No



## Feedback on Faculty

### Feedback on Sub: Discrete Mathematics

















4 responses

give the marks correctly mam ,our institute is giving you correct salary they will cut means what you will do mam, for you salary is very important so for us also marks is very important

Sorry for missbehave of Last banch students. As a CR

No

Wonderful

Feedback on Faculty

Feedback on Sub: Kannada















## Feedback on Sub: English



























## Feedback on Sub: Sanskrit













## Feedback on Sub: Sports













Google Forms

Chandra Mark

M.I.T. FIRST GRADE COLLEGE # F-29/1, 3rd Stage, Industrial Suburb Fort Mohalla, Mysuru-570 008



## IV Sem BCA 2022-23 Feedback on Faculty 32 responses Publish analytics Feedback on Sub: Python Сору Name of the faculty 32 responses Asst. Prof. Arvind G 100% Сору Teaching Skills 32 responses 20 19 (