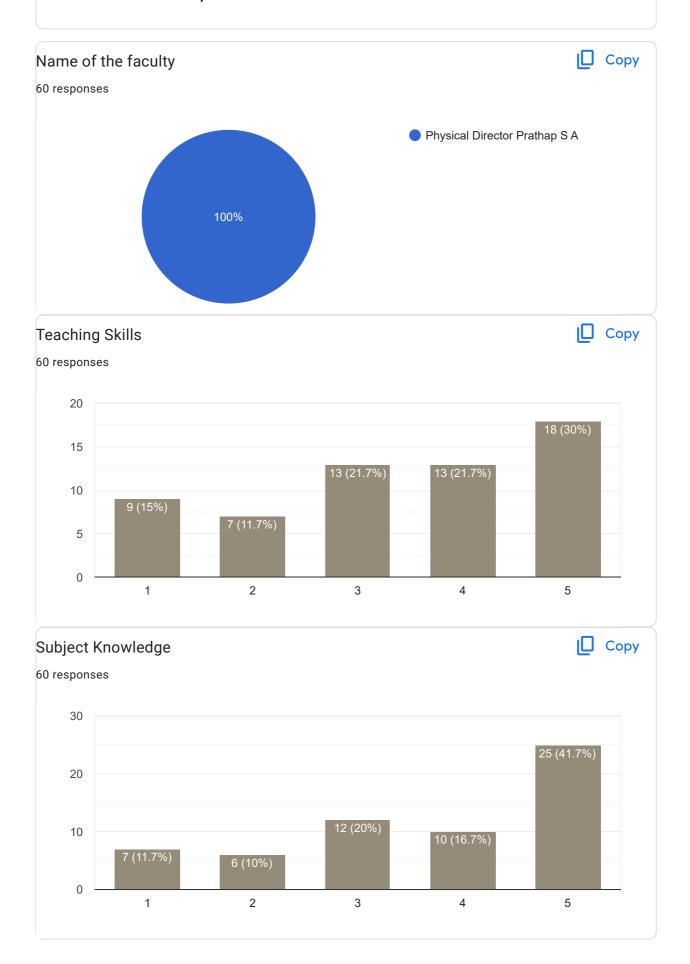

(81%) 30 20 10 2 (4.8%) 1 (2.4%) 0 (0%) 5 (11.9%) 0 2 3 5













## Any other suggestion?

5 responses

No

No issues

Plz give time to solve problems

Nothing 🤪

II Sem B.Com 2022-23 Feedback on Faculty

Feedback on Sub: Financial Accounting II















Feedback on Sub: Company Law

















### Feedback on Sub: Company Law

















II Sem B.Com 2022-23 Feedback on Faculty

















Any other suggestion?

0 responses

No responses yet for this question.

II Sem B.Com 2022-23 Feedback on Faculty

Feedback on Sub: LPB

















#### Feedback on Sub: Economics

















### Any other suggestion?

2 responses

Good

No

### Feedback on Faculty

Feedback on Sub: EVS



























### Feedback on Faculty

### Feedback on Sub: Sports















Feedback on Sub: Hindi















II Sem B.Com 2022-23 Feedback on Faculty

Feedback on Sub: Sanskrit

















Any other suggestion?

0 responses

No responses yet for this question.

II Sem B.Com 2022-23 Feedback on Faculty

Feedback on Sub: Kannada















This content is neither created nor endorsed by Google. Report Abuse - Terms of Service - Privacy Policy

Google Forms

PRINCIPAL
M.I.T. FIRST GRADE COLLEGE
# F-29/1, 3rd Stage, Industrial Suburb
Fort Mohalla, Mysuru-570 008



# IV Sem B.Com 2022-23 Feedback on Faculty 75 responses **Publish analytics** Feedback on Sub: Advance Corporate Accounting Сору Name of the faculty 37 responses Asst. Prof. Deepa Prabhu I 100% Сору Teaching Skills 37 responses 20 20 (54.1%) 15 12 (32.4%) 10 5 0 (0%) 2 (5.4%) 0 2