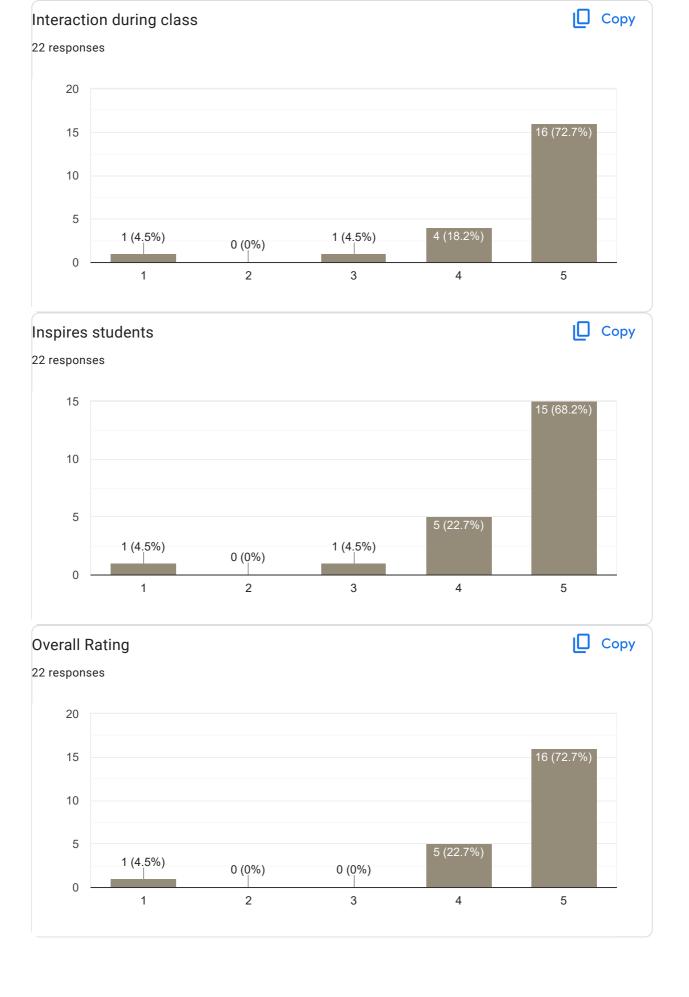

#### Any other suggestion?

5 responses

Nothing

Na

# Feedback on Faculty

#### Feedback on Sub: Human Resource management





























This content is neither created nor endorsed by Google. Report Abuse - Terms of Service - Privacy Policy

Google Forms

PRINCIPAL
M.I.T. FIRST GRADE COLLEGE
# F-29/1, 3rd Stage, industrial Suburb
Fort Mohalla, Mysuru-570 008



## IV Sem M.com 2022-23 Feedback on Faculty 22 responses **Publish analytics** Feedback on Sub: International Accounting Сору Name of the faculty 22 responses Dr. Sunitha S P 100% Сору Teaching Skills 22 responses 20 20 (90.9%) 15 10 5 0 (0%) 0 (0%) 0 (0%) 2 (9.1%) 0 2 3 5















Nothing

Ntg

There is no suggestion

Feedback on Faculty

Feedback on Sub: Cost management





























Any other suggestion?
6 responses

Nothing

nothing

There is no suggestion

All students are same.

## Feedback on Faculty

## Feedback on Sub: Corporate tax planning

















This content is neither created nor endorsed by Google. Report Abuse - Terms of Service - Privacy Policy

Google Forms

PRINCIPAL
M.I.T. FIRST GRADE COLLEGE
# F-29/1, 3rd Stage, Industrial Suburb
Fort Mohalla, Mysuru-570 008