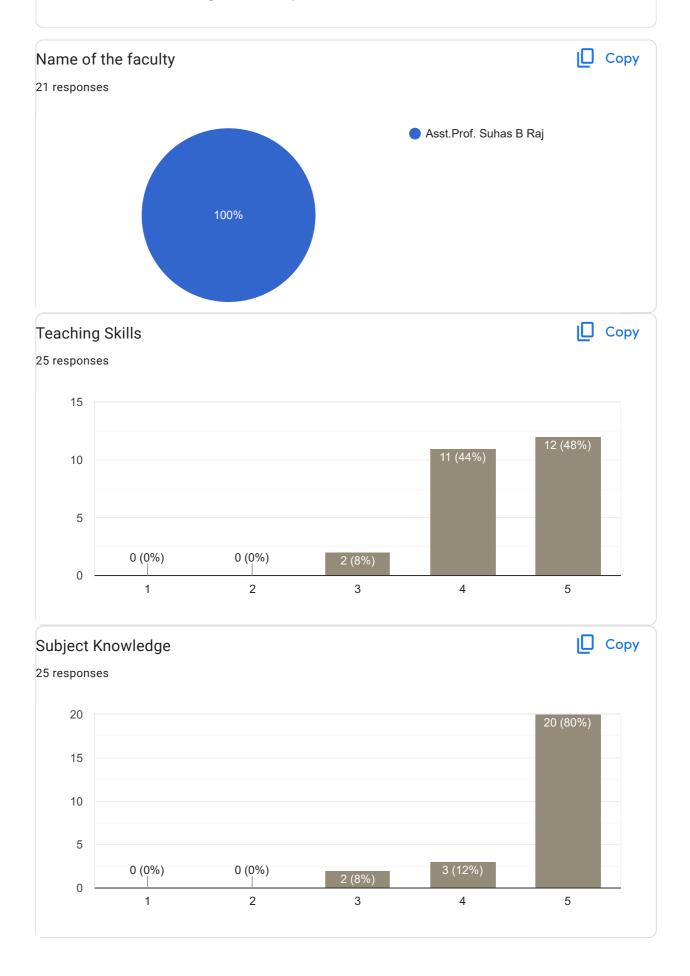

is an excellent Faculty.

No

Overall satisfied with her teaching. There is not even a single problem from her side.

No suggestion only feedback : Good motivator for life

This content is neither created nor endorsed by Google. Report Abuse - Terms of Service - Privacy Policy

Google Forms







# II Sem BCA 2022-23 Feedback on Faculty 45 responses **Publish analytics** Feedback on Sub: Digital Fluency Сору Name of the faculty 23 responses Asst. Prof. Vasanthi 100% Сору Teaching Skills 24 responses 30 23 (95.8%) 20 10 1 (4.2%) 0 (0%) 0 (0%) 0 (0%) 0 2 3 4 5















II Sem BCA 2022-23 Feedback on Faculty

Feedback on Sub: Financial Literacy















II Sem BCA 2022-23 Feedback on Faculty

Feedback on Sub: Financial Literacy















# Feedback on Sub: Digital Fluency













#### Feedback on Sub: Data structure













Any other suggestion?
4 responses

Give internals Marks to us

No

Demotivate The Students

Superbly..

# Feedback on Faculty

Feedback on Sub: Java

















3 responses

Please give internels marks

No



## Feedback on Faculty

### Feedback on Sub: Discrete Mathematics

















4 responses

give the marks correctly mam ,our institute is giving you correct salary they will cut means what you will do mam, for you salary is very important so for us also marks is very important

Sorry for missbehave of Last banch students. As a CR

No

Wonderful

Feedback on Faculty

Feedback on Sub: Kannada















## Feedback on Sub: English



























## Feedback on Sub: Sanskrit













## Feedback o