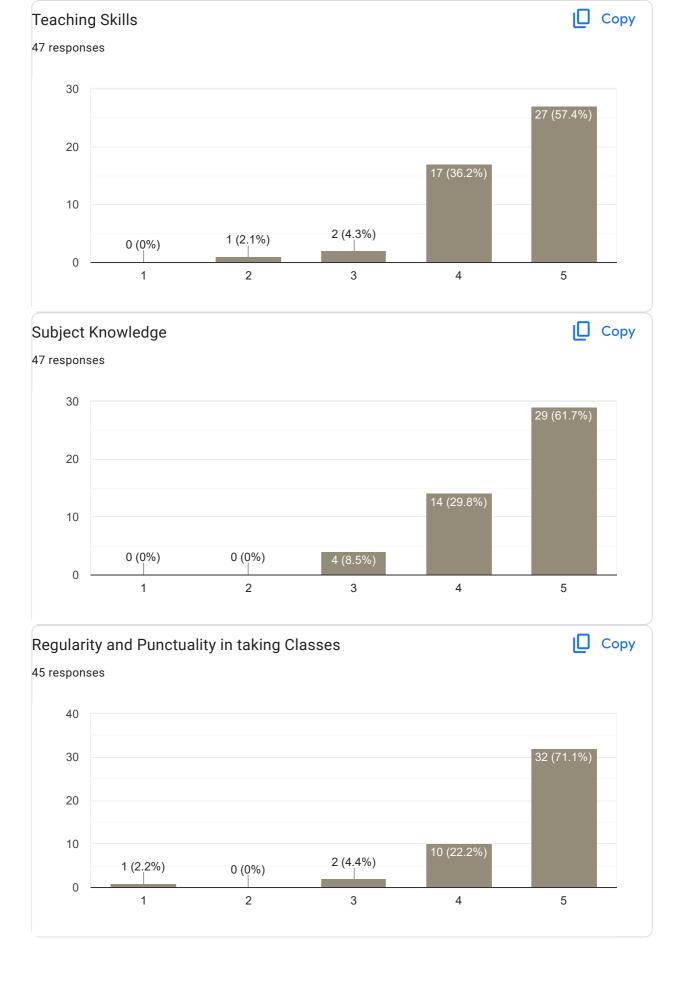

#### Feedback on Sub: Business Statistics

6 responses

No

She have given her 100% in every previous sem she had handled. But this sem we were not that satisfied but I respect her state of health and she did her level best possible.

Overall I am satisfied with her teaching but compared to previous sem she lacked a little bit due to her health issues she might have not given her 100%. but that's fine.

No suggestion, only genuine feedback Dynamic teacher in our degree life Capital class teacher Marvellous mentor Great guide Stupendous supportive