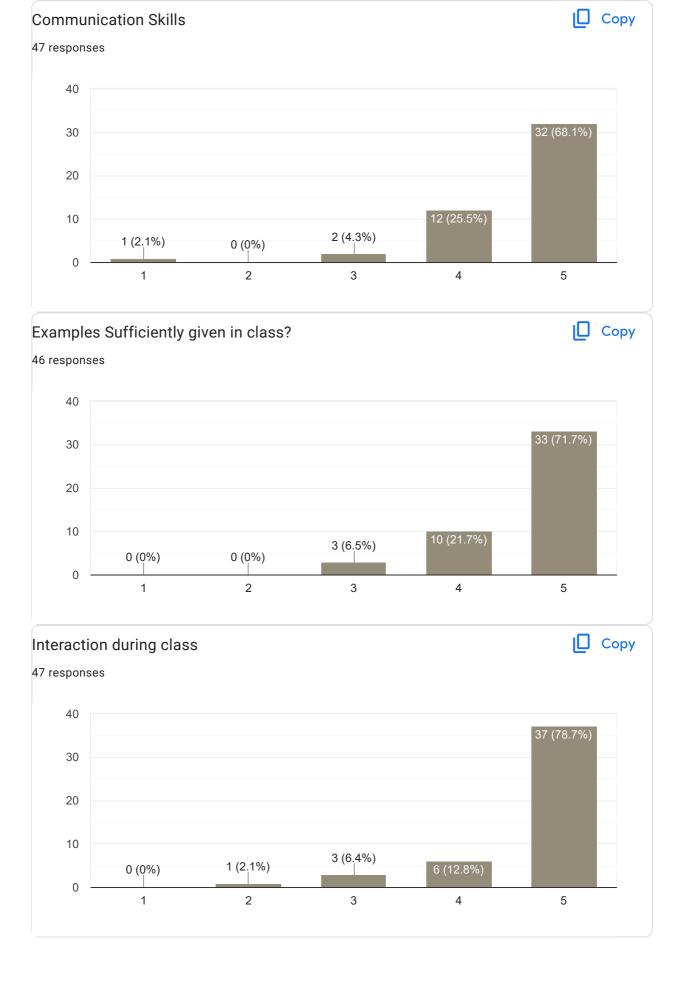

0%) 0 2 3 4 5















9 responses

No suggestions needed

Good

Nothing

No

.

Good

Nothing

Ntg

No suggestions

Feedback on Faculty

Feedback on Sub: Business Law

















### Feedback on Sub: Business Research Methodology















8 responses

Nothing

No suggestions

No

Excellent

# Feedback on Faculty

Feedback on Sub: BRM















Feedback on Sub: PPA

















#### Feedback on Sub: PPA

















### Any other suggestion?

6 responses

No suggestions

No

Good

Nothing

## Feedback on Faculty

Feedback on Sub: ACMA II















Feedback on Sub: ACMA II

















Feedback on Sub: FM II

















Any other suggestion?

5 responses

Nothing

No suggestions

No

Excellent

Feedback on Faculty

Feedback on Sub: FM II















Feedback on Sub: Indirect Tax II

















#### Feedback on Sub: Indirect Tax II

















This content is neither created nor endorsed by Google. Report Abuse - Terms of Service - Privacy Policy

Google Forms

PRINCIPAL
M.I.T. FIRST GRADE COLLEGE
# F-29/1, 3rd Stage, Industrial Suburb
Fort Mohalla, Mysuru-570 008



# II Sem BBA 2022-23 Feedback on Faculty 13 responses **Publish analytics** Feedback on Sub: Business Environment Сору Name of the faculty 13 responses Asst. Prof. Kavana N 100% Сору Teaching Skills 13 responses 6 6 (46.2%) 6 (46.2%) 4 2 0 (0%) 0 (0%) 0 2 1 3 4 5













Feedback on Sub: Human Resource Management





























#### Feedback on Sub: Economics











## Feedback on Sub: EVS













# Feedback on Sub: English