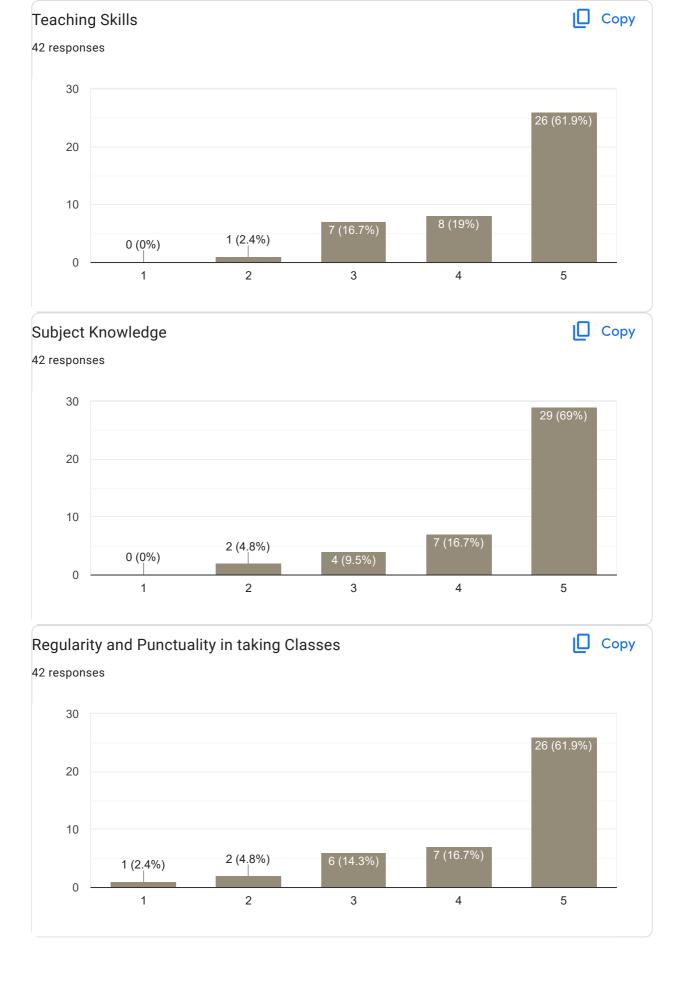

# IV Sem B.Com 2022-23 Feedback on Faculty 75 responses **Publish analytics** Feedback on Sub: Advance Corporate Accounting Сору Name of the faculty 37 responses Asst. Prof. Deepa Prabhu I 100% Сору Teaching Skills 37 responses 20 20 (54.1%) 15 12 (32.4%) 10 5 0 (0%) 2 (5.4%) 0 2 3 4 5

## Feedback on Sub: Advance Corporate Accounting

#### Feedback on Sub: Advance Corporate Accounting