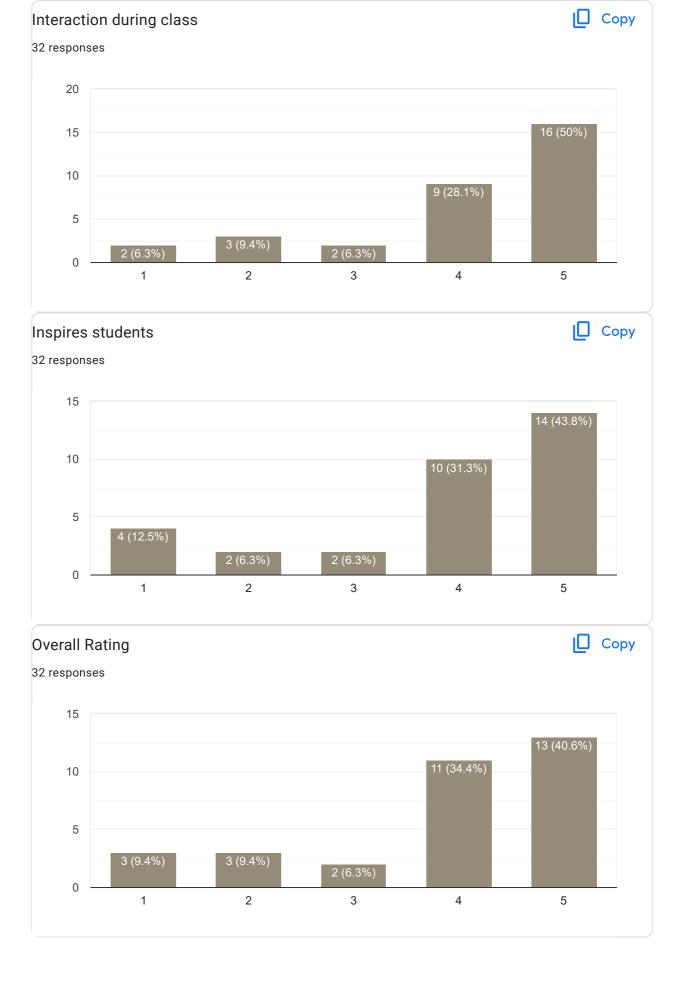

#### Feedback on Sub: Kannada

12 responses

No

Nothing

V good

Need to improve

No

Can be better

# Feedback on Sub: Kannada

This content is neither created nor endorsed by Google. Report Abuse - Terms of Service - Privacy Policy

Google Forms

PRINCIPAL
M.I.T. FIRST GRADE COLLEGE
# F-29/1, 3rd Stage, Industrial Suburb
Fort Mohalla, Mysuru-570 008