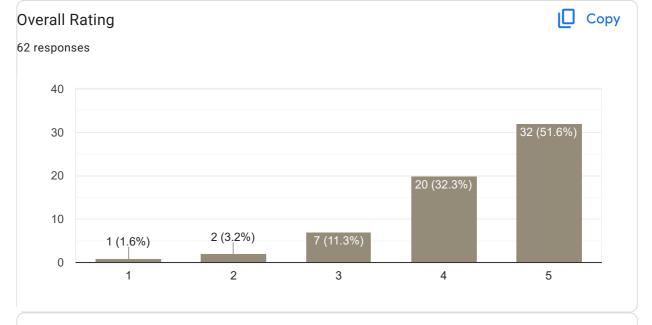

students and stop targeting students and need to stop judging students characters. Need to learn how communicate with students and stop targeting students and need to stop judging the students characters Not like harshith sir Very good communication Thanks No Not bad

# Feedback on Faculty

Feedback on Sub: COI

















11 responses

Nothing

No

Good

Best teacher in vipul life

Thanks

No

Good

Excellent

He does not have any good communication skill or good teaching skill



# Feedback on Sub: English















#### Feedback on Sub: Financial Education and Investment awareness















8 responses

Nothing

No

Thanks

No

Good in teaching

Good

# Feedback on Faculty

Feedback on Sub: Hindi































#### Feedback on Sub: Kannada

















12 responses

No

Nothing

V good

Need to improve

No

Can be better

Excellent

# Feedback on Faculty

# Feedback on Sub: Kannada















This content is neither created nor endorsed by Google. Report Abuse - Terms of Service - Privacy Policy

Google Forms

PRINCIPAL
M.I.T. FIRST GRADE COLLEGE
# F-29/1, 3rd Stage, Industrial Suburb
Fort Mohalla, Mysuru-570 008





# VI Sem B.Com 2022-23 Feedback on Faculty 66 responses **Publish analytics** Feedback on Sub: Business Law Сору Name of the faculty 33 responses Asst. Prof. Bhavya K 100% Сору Teaching Skills 37 responses 15 14 (37.8%) 13 (35.1%) 10 10 (27%) 5 0 (0%) 0 (0%) 0 2 3 4 5















9 responses

No suggestions needed

Good

Nothing

No

.

Good

Nothing

Ntg

No suggestions

Feedback on Faculty

Feedback on Sub: Busin