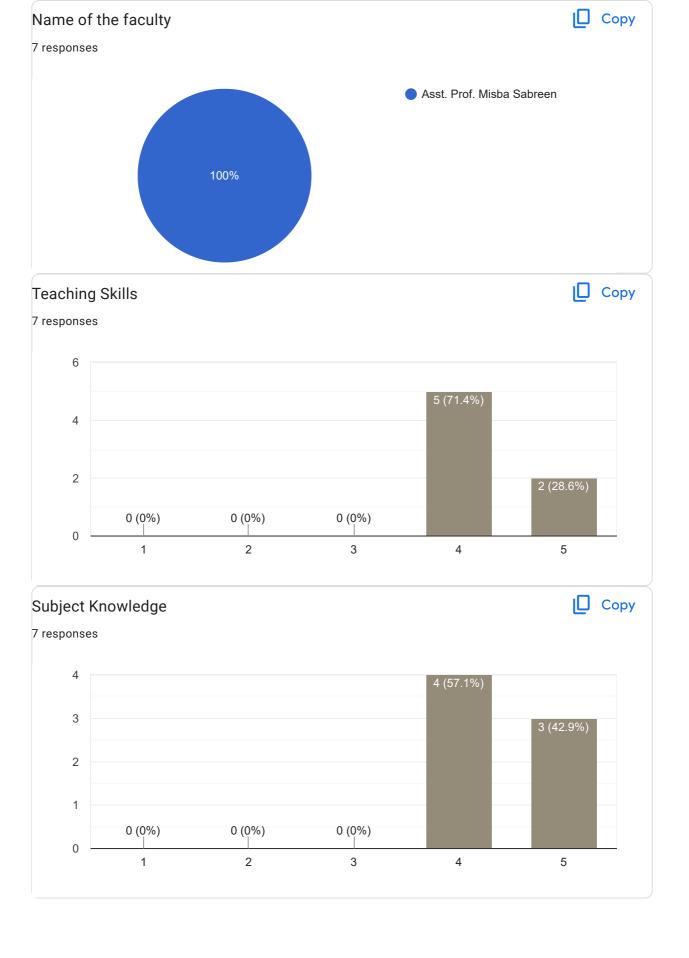

# II Sem M.com 2022-23 Feedback on Faculty 7 responses Publish analytics Feedback on Sub: Capital Market Instruments Сору Name of the faculty 7 responses Asst. Prof. Arun kumar K 100% Сору Teaching Skills 7 responses 6 6 (85.7%) 4 2 1 (14.3%) 0 (0%) 0 (0%) 0 (0%) 0 2 3 4 5

#### Feedback on Faculty

# Feedback on Sub: Strategic management

Feedback on Sub: Organizational Behaviour

| Any other suggestion? |  |
|-----------------------|--|
| 5 responses           |  |
| Nothing               |  |
| nothing               |  |
| Na                    |  |