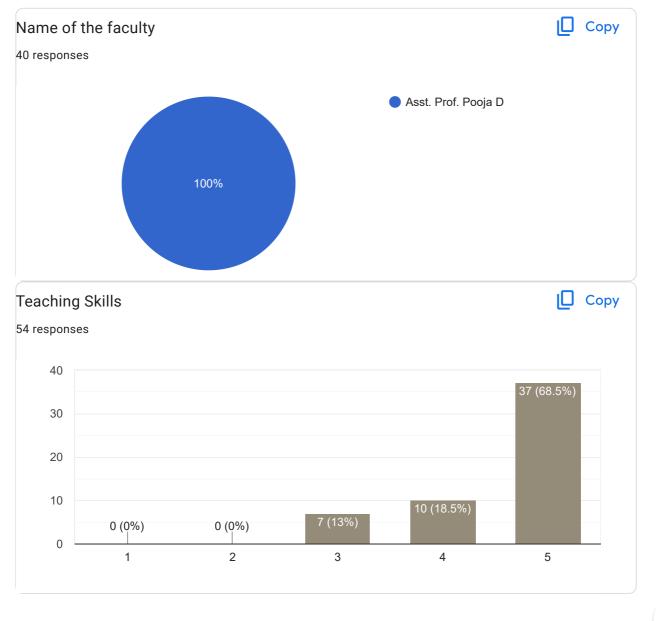

llent

# Feedback on Faculty

# Feedback on Sub: Kannada















This content is neither created nor endorsed by Google. Report Abuse - Terms of Service - Privacy Policy

Google Forms

PRINCIPAL
M.I.T. FIRST GRADE COLLEGE
# F-29/1, 3rd Stage, Industrial Suburb
Fort Mohalla, Mysuru-570 008





# VI Sem B.Com 2022-23 Feedback on Faculty 66 responses **Publish analytics** Feedback on Sub: Business Law Сору Name of the faculty 33 responses Asst. Prof. Bhavya K 100% Сору Teaching Skills 37 responses 15 14 (37.8%) 13 (35.1%) 10 10 (27%) 5 0 (0%) 0 (0%) 0 2 3 4 5















9 responses

No suggestions needed

Good

Nothing

No

.

Good

Nothing

Ntg

No suggestions

Feedback on Faculty

Feedback on Sub: Business Law

















### Feedback on Sub: Business Research Methodology















8 responses

Nothing

No suggestions

No

Excellent

# Feedback on Faculty

Feedback on Sub: BRM















Feedback on Sub: PPA

















#### Feedback on Sub: PPA

















### Any other suggestion?

6 responses

No suggestions

No

Good

Nothing

## Feedback on Faculty

Feedback on Sub: ACMA II















Feedback on Sub: ACMA II

















Feedback on Sub: FM II

















Any other suggestion?

5 responses

Nothing

No suggestions

No

Excellent

Feedback on Faculty

Feedback on Sub: FM II















Feedback on Sub: Indirect Tax II

















#### Feedback on Sub: Indirect Tax II

















This content is neither created nor endorsed by Google. Report Abuse - Terms of Service - Privacy Policy

Google Forms

PRINCIPAL
M.