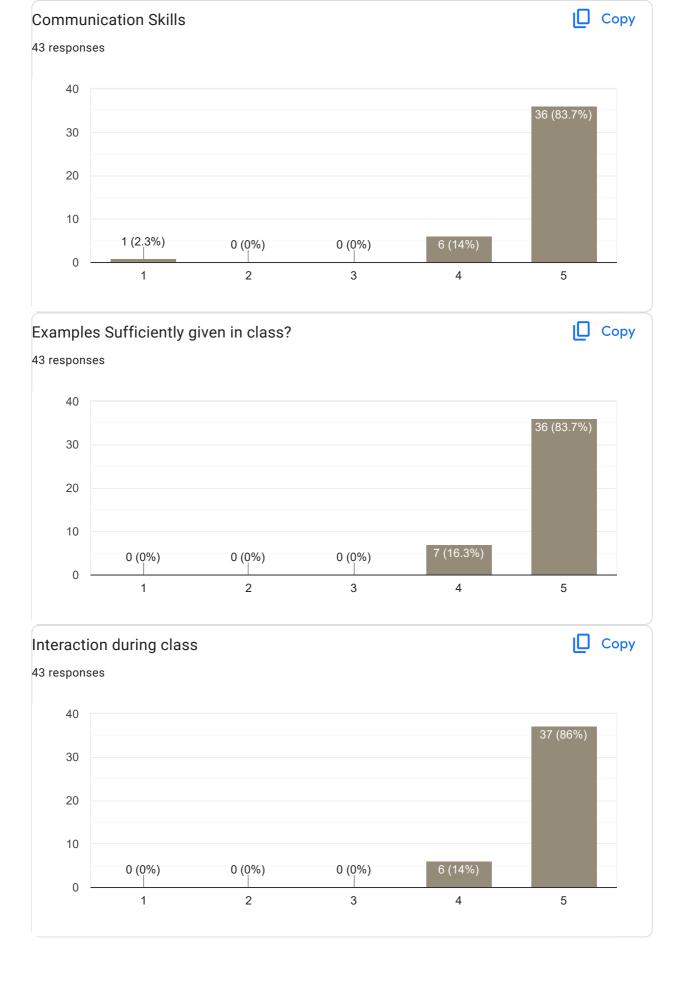

Feedback on Sub: Company Law

### Feedback on Sub: Company Law

II Sem B.Com 2022-23 Feedback on Faculty

Any other suggestion?

0 responses

No responses yet for this question.

II Sem B.Com 2022-23 Feedback on Faculty

Feedback on Sub: LPB