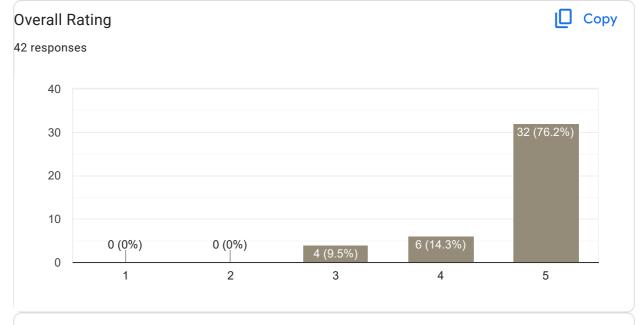

# II Sem B.Com 2022-23 Feedback on Faculty 60 responses Publish analytics Feedback on Sub: Financial Accounting II Сору Name of the faculty 41 responses Asst. Prof. Supreetha S 100% Сору Teaching Skills 42 responses 40 34 (81%) 30 20 10 2 (4.8%) 1 (2.4%) 0 (0%) 5 (11.9%) 0 2 3 5













## Any other suggestion?

5 responses

No

No issues

Plz give time to solve problems

Nothing 🤪

II Sem B.Com 2022-23 Feedback on Faculty

Feedback on Sub: Financial Accounting II















Feedback on Sub: Company Law

















### Feedback on Sub: Company Law

















II Sem B.Com 2022-23 Feedback on Faculty

















Any other suggestion?

0 responses

No responses yet for this question.

II Sem B.Com 2022-23 Feedback on Faculty

Feedback on Sub: LPB

















#### Feedback on Sub: Economics

















### Any other suggestion?

2 responses

Good

No

### Feedback on Faculty

Feedback on Sub: EVS



























### Feedback on Faculty

### Feedback on Sub: Sports















Feedback on Sub: Hindi















II Sem B.Com 2022