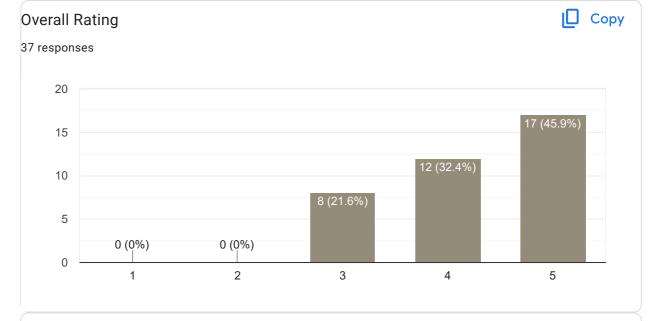

# VI Sem BBA 2022-23 Feedback on Faculty 6 responses Publish analytics Feedback on Sub: SBME Сору Name of the faculty 6 responses Asst. Prof. Supreetha S 100% Сору Teaching Skills 6 responses 4 4 (66.7%) 3 2 2 (33.3%) 1 0 (0%) 0 (0%) 0 (0%) 0 1 2 3 4 5