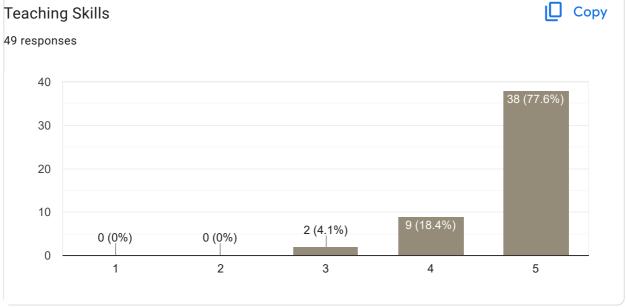

# VI Sem B.Com 2022-23 Feedback on Faculty 66 responses **Publish analytics** Feedback on Sub: Business Law Сору Name of the faculty 33 responses Asst. Prof. Bhavya K 100% Сору Teaching Skills 37 responses 15 14 (37.8%) 13 (35.1%) 10 10 (27%) 5 0 (0%) 0 (0%) 0 2 3 4 5