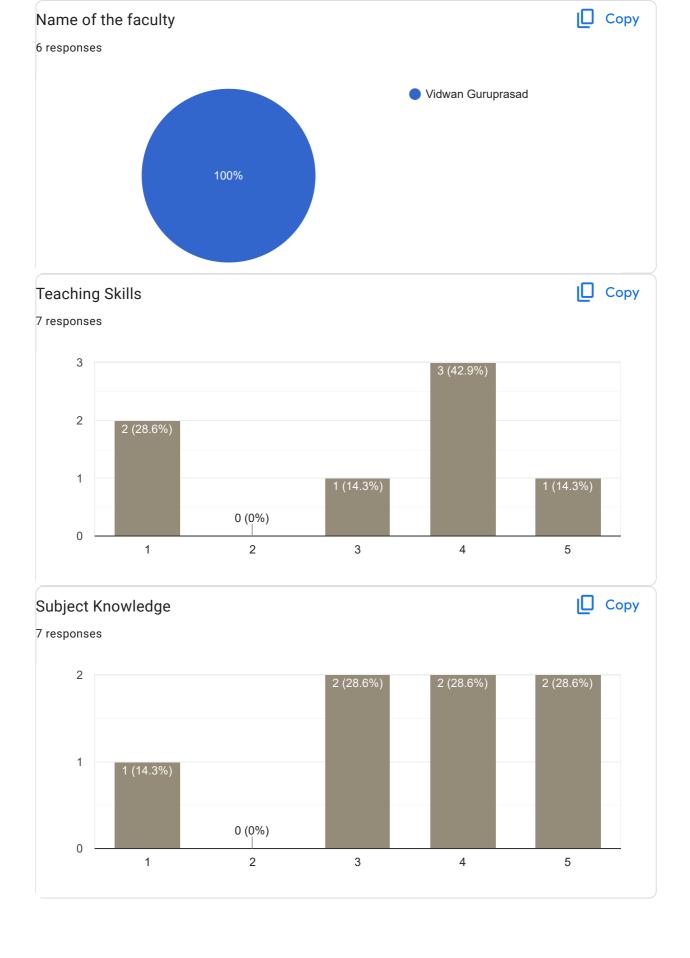

Feedback on Sub: Company Law

### Feedback on Sub: Company Law

II Sem B.Com 2022-23 Feedback on Faculty

Any other suggestion?

0 responses

No responses yet for this question.

II Sem B.Com 2022-23 Feedback on Faculty

Feedback on Sub: LPB