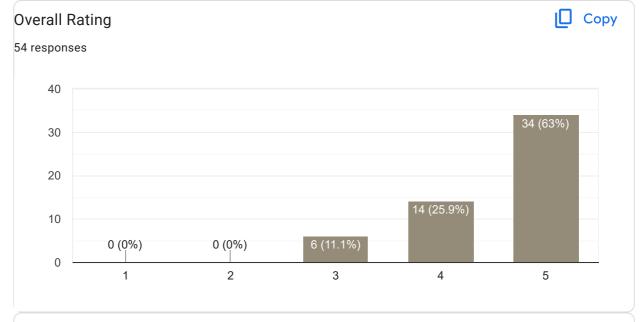

#### Feedback on Sub: Business Statistics

6 responses

No

She have given her 100% in every previous sem she had handled. But this sem we were not that satisfied but I respect her state of health and she did her level best possible.

Overall I am satisfied with her teaching but compared to previous sem she lacked a little bit due to her health issues she might have not given her 100%. but that's fine.

No suggestion, only genuine feedback Dynamic teacher in our degree life Capital class teacher Marvellous mentor Great guide Stupendous supportive