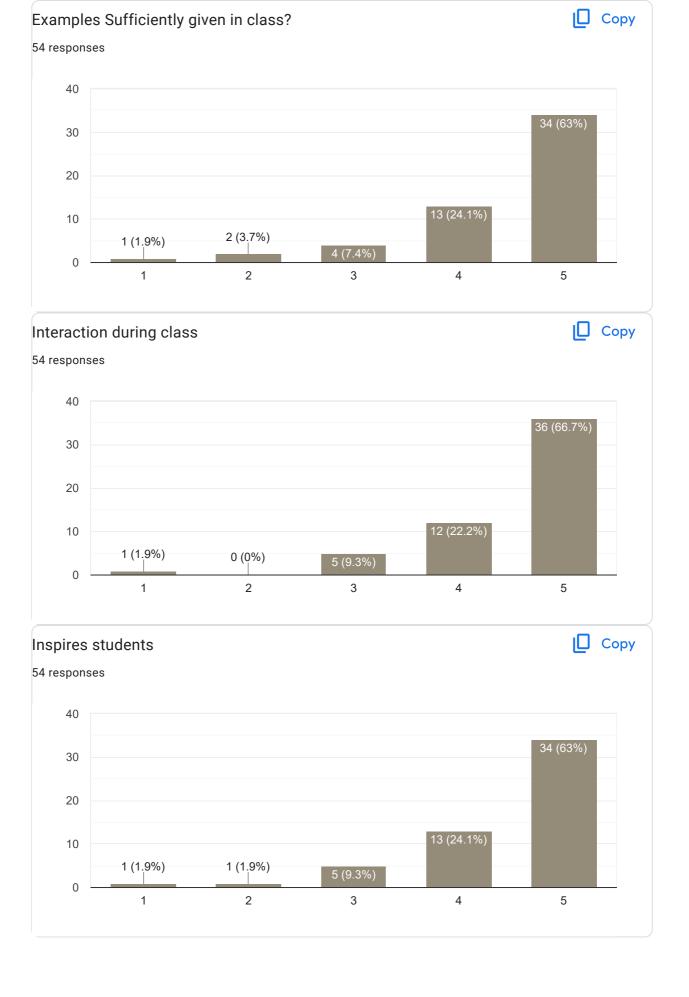

Feedback on Faculty

# Feedback on Sub: Kannada















This content is neither created nor endorsed by Google. Report Abuse - Terms of Service - Privacy Policy

Google Forms

PRINCIPAL
M.I.T. FIRST GRADE COLLEGE
# F-29/1, 3rd Stage, Industrial Suburb
Fort Mohalla, Mysuru-570 008





# VI Sem B.Com 2022-23 Feedback on Faculty 66 responses **Publish analytics** Feedback on Sub: Business Law Сору Name of the faculty 33 responses Asst. Prof. Bhavya K 100% Сору Teaching Skills 37 responses 15 14 (37.8%) 13 (35.1%) 10 10 (27%) 5 0 (0%) 0 (0%) 0 2 3 4 5















9 responses

No suggestions needed

Good

Nothing

No

.

Good

Nothing

Ntg

No suggestions

Feedback on Faculty

Feedback on Sub: Business Law

















### Feedback on Sub: Business Research Methodology















8 responses

Nothing

No suggestions

No

Excellent

# Feedback on Faculty

Feedback on Sub: BRM















Feedback on Sub: PPA

















#### Feedback on Sub: PPA

















### Any other suggestion?

6 responses

No suggestions

No

Good

Nothing

## Feedback on Faculty

Feedback on Sub: ACMA II















Feedback on Sub: ACMA II

















Feedback on Sub: FM II

















Any other suggestion?

5 responses

Nothing

No suggestions

No

Excellent

Feedback on Faculty

Feedback on Sub: FM II















Feedback on Sub: Indirect Tax II

















#### Feedback on Sub: Indirect Tax II

















This content is neither created nor endorsed by Google. Report Abuse - Terms of Service - Privacy Policy

Google Forms

PRINCIPAL
M.I.T. FIR