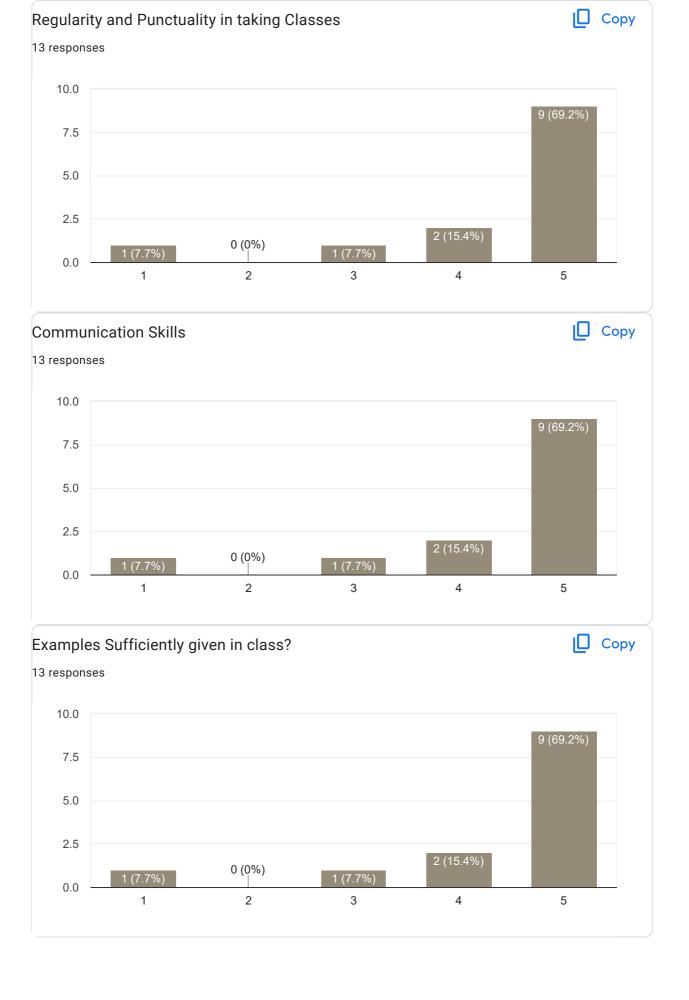

Feedback on Sub: Indirect Tax II

















#### Feedback on Sub: Indirect Tax II

















This content is neither created nor endorsed by Google. Report Abuse - Terms of Service - Privacy Policy

Google Forms

PRINCIPAL
M.I.T. FIRST GRADE COLLEGE
# F-29/1, 3rd Stage, Industrial Suburb
Fort Mohalla, Mysuru-570 008



# II Sem BBA 2022-23 Feedback on Faculty 13 responses **Publish analytics** Feedback on Sub: Business Environment Сору Name of the faculty 13 responses Asst. Prof. Kavana N 100% Сору Teaching Skills 13 responses 6 6 (46.2%) 6 (46.2%) 4 2 0 (0%) 0 (0%) 0 2 1 3 4 5













Feedback on Sub: Human Resource Management





























#### Feedback on Sub: Economics











## Feedback on Sub: EVS













# Feedback on Sub: English











## Feedback on Sub: Sports













#### Feedback on Sub: Kannada













| Any other suggestion? |
|-----------------------|
| 13 responses          |
| Good                  |
| No                    |
| Good                  |
| All are good teachers |
| Overall good          |
| Ntg                   |
| NIL                   |
| Jai Kannada           |
| Gud guidence          |
| No comments           |

 $This \ content \ is \ neither \ created \ nor \ endorsed \ by \ Google. \ \underline{Report \ Abuse} - \underline{Terms \ of \ Service} - \underline{Privacy \ Policy}$ 

Google Forms

PRINCIPAL
M.I.T. FIRST GRADE COLLEGE
# F-29/1, 3rd Stage, Industrial Suburb
Fort Mohalla, Mysuru-570 008





# IV Sem BBA 2022-23 Feedback on Faculty 16 responses **Publish analytics**