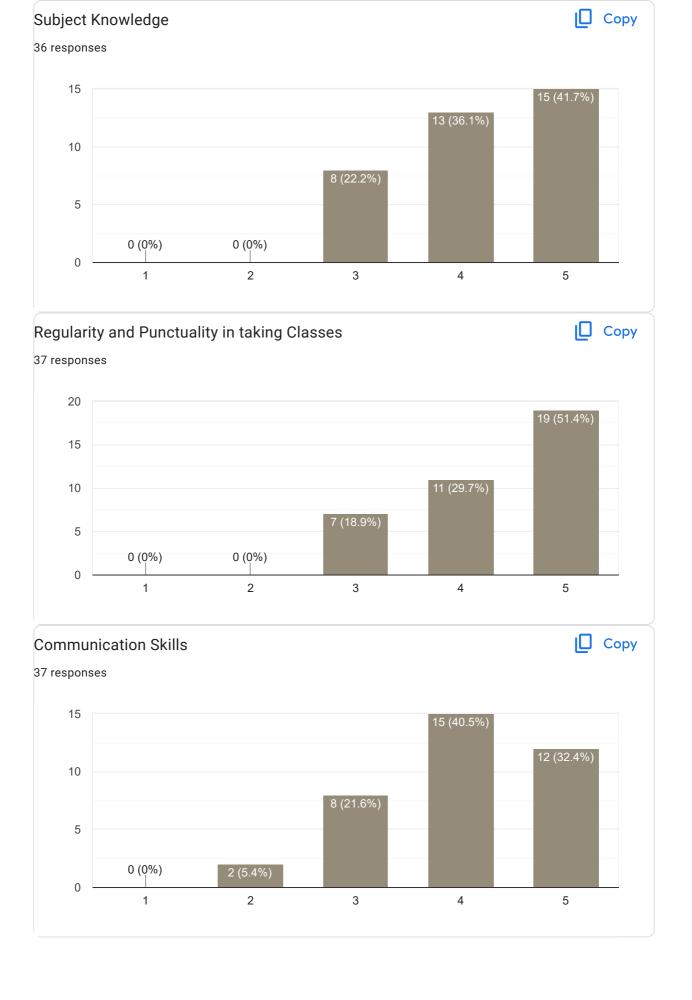

o

Good in teaching

Good

# Feedback on Faculty

Feedback on Sub: Hindi































#### Feedback on Sub: Kannada

















12 responses

No

Nothing

V good

Need to improve

No

Can be better

Excellent

# Feedback on Faculty

# Feedback on Sub: Kannada















This content is neither created nor endorsed by Google. Report Abuse - Terms of Service - Privacy Policy

Google Forms

PRINCIPAL
M.I.T. FIRST GRADE COLLEGE
# F-29/1, 3rd Stage, Industrial Suburb
Fort Mohalla, Mysuru-570 008





# VI Sem B.Com 2022-23 Feedback on Faculty 66 responses **Publish analytics** Feedback on Sub: Business Law Сору Name of the faculty 33 responses Asst. Prof. Bhavya K 100% Сору Teaching Skills 37 responses 15 14 (37.8%) 13 (35.1%) 10 10 (27%) 5 0 (0%) 0 (0%) 0 2 3 4 5















9 responses

No suggestions needed

Good

Nothing

No

.

Good

Nothing

Ntg

No suggestions

Feedback on Faculty

Feedback on Sub: Business Law

















### Feedback on Sub: Business Research Methodology















8 responses

Nothing

No suggestions

No

Excellent

# Feedback on Faculty

Feedback on Sub: BRM















Feedback on Sub: PPA

















#### Feedback on Sub: PPA

















### Any other suggestion?

6 responses

No suggestions

No

Good

Nothing

## Feedback on Faculty

Feedback on Sub: ACMA II















Feedback on Sub: ACMA II

















Feedback on Sub: FM II

















Any other suggestion?

5 responses

Nothing

No suggestions

No

Excellent

Feedback on Faculty

Feedback on Sub: FM II















Feedback on