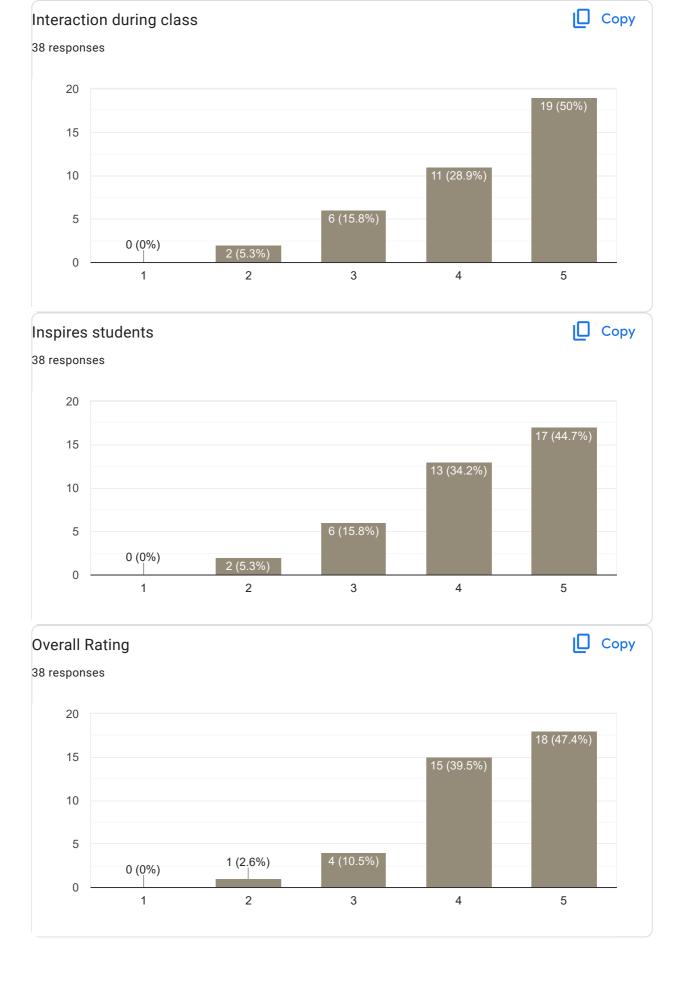

e - Privacy Policy

Google Forms

PRINCIPAL
M.I.T. FIRST GRADE COLLEGE
# F-29/1, 3rd Stage, Industrial Suburb
Fort Mohalla, Mysuru-570 008





# VI Sem B.Com 2022-23 Feedback on Faculty 66 responses **Publish analytics** Feedback on Sub: Business Law Сору Name of the faculty 33 responses Asst. Prof. Bhavya K 100% Сору Teaching Skills 37 responses 15 14 (37.8%) 13 (35.1%) 10 10 (27%) 5 0 (0%) 0 (0%) 0 2 3 4 5















9 responses

No suggestions needed

Good

Nothing

No

.

Good

Nothing

Ntg

No suggestions

Feedback on Faculty

Feedback on Sub: Business Law

















### Feedback on Sub: Business Research Methodology















8 responses

Nothing

No suggestions

No

Excellent

# Feedback on Faculty

Feedback on Sub: BRM















Feedback on Sub: PPA

















#### Feedback on Sub: PPA

















### Any other suggestion?

6 responses

No suggestions

No

Good

Nothing

## Feedback on Faculty

Feedback on Sub: ACMA II















Feedback on Sub: ACMA II

















Feedback on Sub: FM II

















Any other suggestion?

5 responses

Nothing

No suggestions

No

Excellent

Feedback on Faculty

Feedback on Sub: FM II















Feedback on Sub: Indirect Tax II

















#### Feedback on Sub: Indirect Tax II

















This content is neither created nor endorsed by Google. Report Abuse - Terms of Service - Privacy Policy

Google Forms

PRINCIPAL
M.I.T. FIRST GRADE COLLEGE
# F-29/1, 3rd Stage, Industrial Suburb
Fort Mohalla, Mysuru-570 008



# II Sem BBA 2022-23 Feedback on Faculty 13 responses **Publis