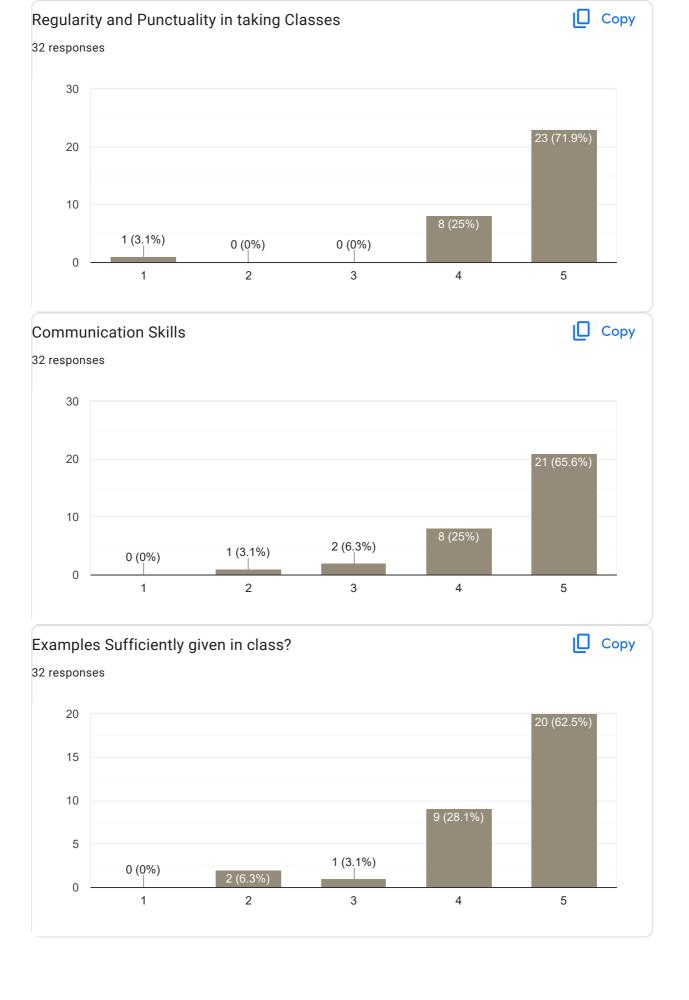

andra Mark

M.I.T. FIRST GRADE COLLEGE # F-29/1, 3rd Stage, Industrial Suburb Fort Mohalla, Mysuru-570 008



## IV Sem BCA 2022-23 Feedback on Faculty 32 responses Publish analytics Feedback on Sub: Python Сору Name of the faculty 32 responses Asst. Prof. Arvind G 100% Сору Teaching Skills 32 responses 20 19 (59.4%) 15 10 10 (31.3%) 5 1 (3.1%) 0 (0%) 2 (6.3%) 0 2 3 4 5













## Any other suggestion?

5 responses

noo

Nothing

I will except more

No

Nice teaching experience easy understanding the points

## Feedback on Faculty

## Feedback on Sub: Operating System

















# Any other suggestion? 6 responses no Nothing Dont give more attention to limited students Very good teaching No Teaching is good

Feedback on Faculty

Feedback on Sub: Multi Media and Animation















Any other suggestion?
4 responses

Nothing

no

Understand better then other points

## Feedback on Faculty

## Feedback on Sub: Financial Education















## Any other suggestion?

4 responses

no

Nothing

lam not satisfied by her teaching

Good teaching experience nice to explain the topics

## Feedback on Faculty

## Feedback on Sub: Indian Constitution





























## Any other suggestion? 4 responses Nothing She is so fast while doing lessons Don't know about her! Because I'm a "HINDI" student. Ask about Dr.Gopal sir I can give feedback about him. Good teaching but lessons is not understanding to clearfiyyy

## Feedback on Faculty

## Feedback on Sub: English















This content is neither created nor endorsed by Google. Report Abuse - Terms of