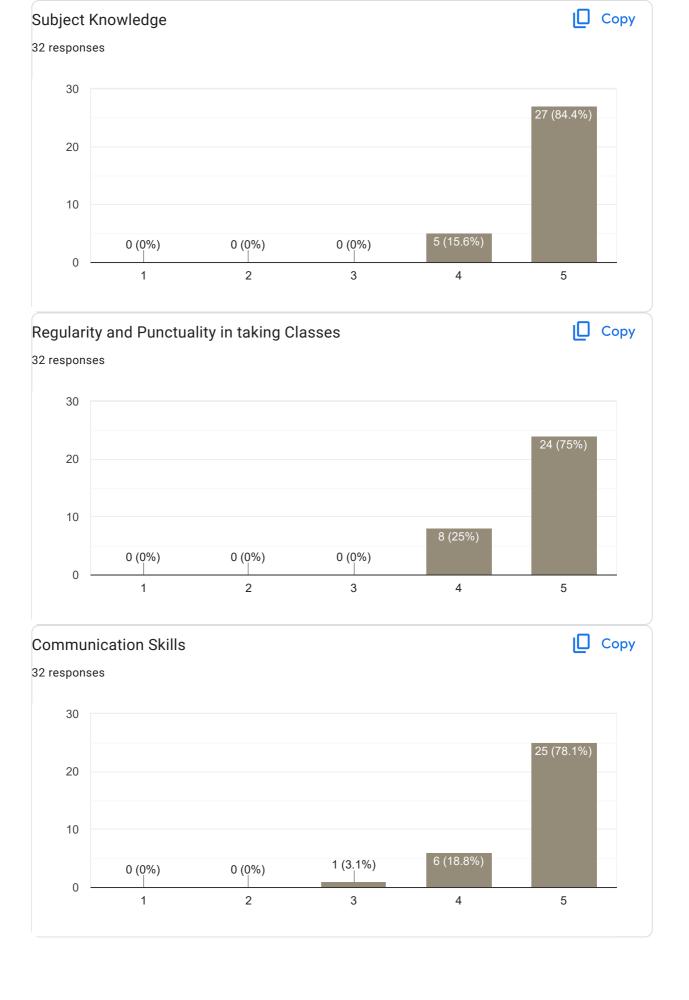

## Feedback on Faculty

## Feedback on Sub: English

This content is neither created nor endorsed by Google. Report Abuse - Terms of Service - Privacy Policy

Nice teaching ⊚ easy to understand the topic I will appreciate Reena mama 🙏 tq for teaching