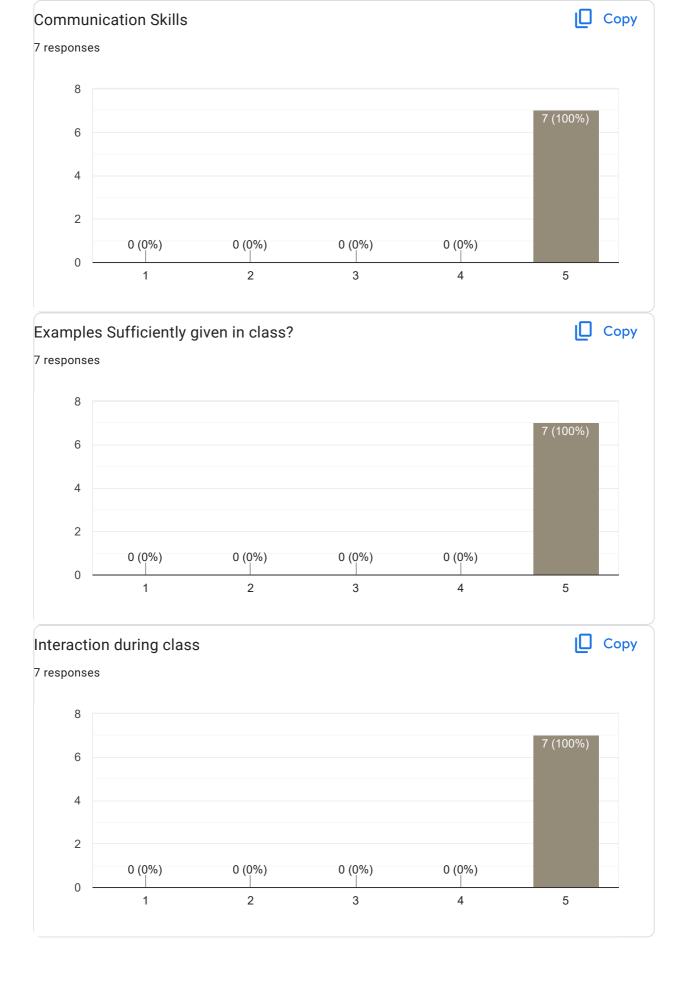

# II Sem M.com 2022-23 Feedback on Faculty 7 responses Publish analytics Feedback on Sub: Capital Market Instruments Сору Name of the faculty 7 responses Asst. Prof. Arun kumar K 100% Сору Teaching Skills 7 responses 6 6 (85.7%) 4 2 1 (14.3%) 0 (0%) 0 (0%) 0 (0%) 0 2 3 4 5

# Any other suggestion?

7 responses

Nothing

Nothing

nothing

Na