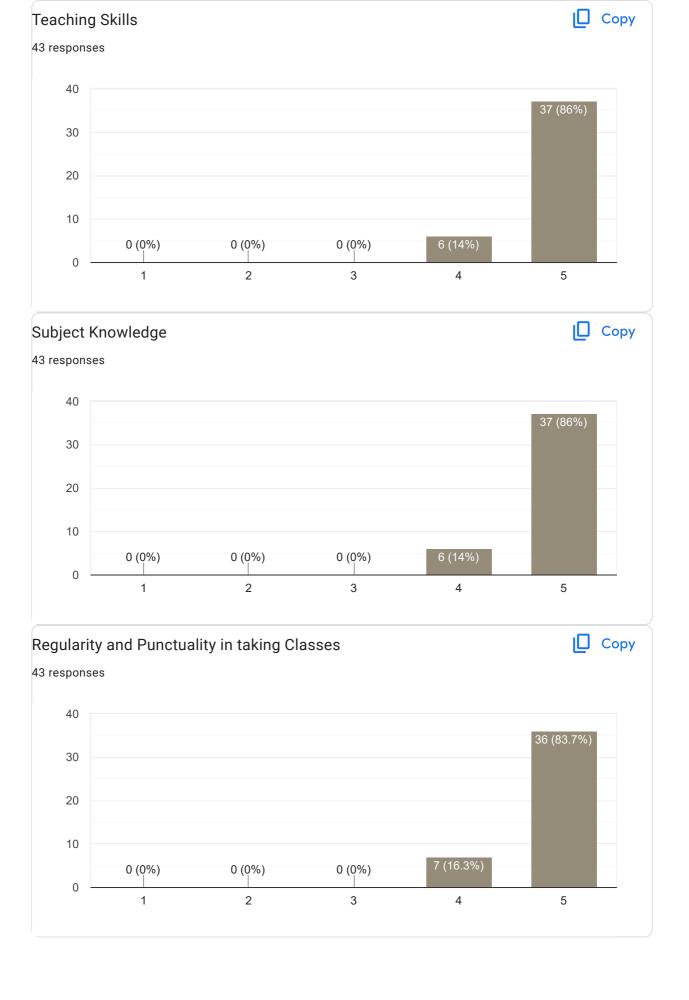

Feedback on Sub: Company Law

### Feedback on Sub: Company Law

II Sem B.Com 2022-23 Feedback on Faculty

Any other suggestion?

0 responses

No responses yet for this question.

II Sem B.Com 2022-23 Feedback on Faculty

Feedback on Sub: LPB