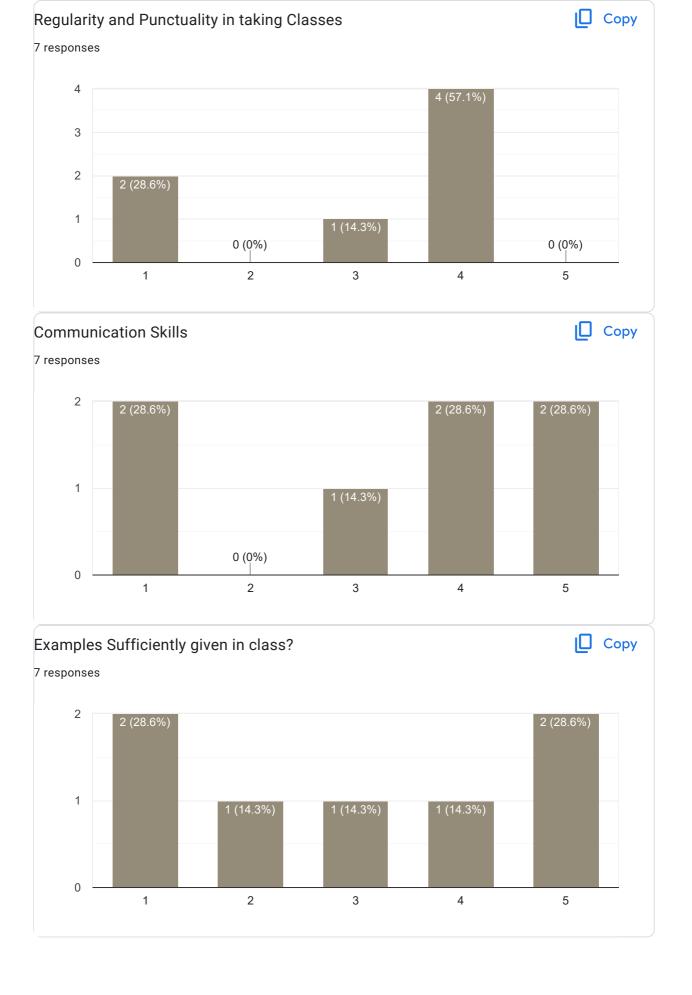

Feedback on Sub: Company Law

### Feedback on Sub: Company Law

II Sem B.Com 2022-23 Feedback on Faculty

Any other suggestion?

0 responses

No responses yet for this question.

II Sem B.Com 2022-23 Feedback on Faculty

Feedback on Sub: LPB