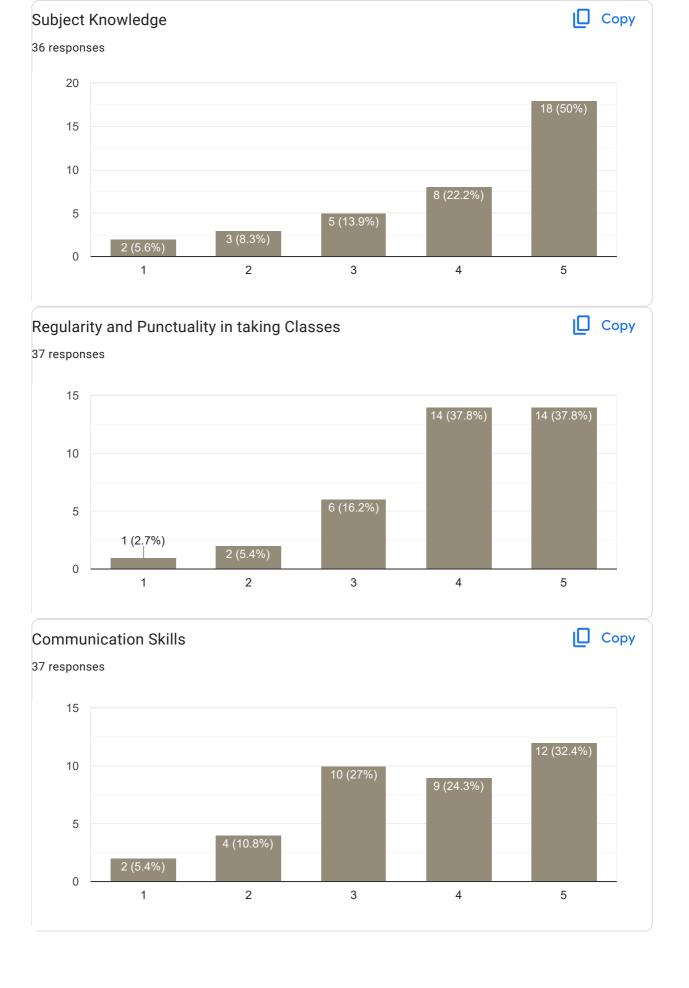

B.Com 2022-23 Feedback on Faculty

Feedback on Sub: Kannada















This content is neither created nor endorsed by Google. Report Abuse - Terms of Service - Privacy Policy

Google Forms

PRINCIPAL
M.I.T. FIRST GRADE COLLEGE
# F-29/1, 3rd Stage, Industrial Suburb
Fort Mohalla, Mysuru-570 008



# IV Sem B.Com 2022-23 Feedback on Faculty 75 responses **Publish analytics** Feedback on Sub: Advance Corporate Accounting Сору Name of the faculty 37 responses Asst. Prof. Deepa Prabhu I 100% Сору Teaching Skills 37 responses 20 20 (54.1%) 15 12 (32.4%) 10 5 0 (0%) 2 (5.4%) 0 2 3 4 5















## Feedback on Sub: Advance Corporate Accounting





















#### Feedback on Sub: Advance Corporate Accounting















#### Feedback on Sub: Costing Methods and Techniques

















#### Feedback on Sub: Costing Methods and Techniques















Feedback on Sub: Costing Methods and Techniques















| Any other suggestion? |  |
|-----------------------|--|
| 4 responses           |  |
| No                    |  |
| Excellent             |  |
| Thanks                |  |

## Feedback on Sub: Business Regulatory Framework

















## Feedback on Sub: Business Regulatory Framework

















Any other suggestion? 12 responses Nothing No Very good Need to learn how to communicate with students and stop targeting students and need to stop judging students characters. Need to learn how communicate with students and stop targeting students and need to stop judging the students characters Not like harshith sir Very good communication Than