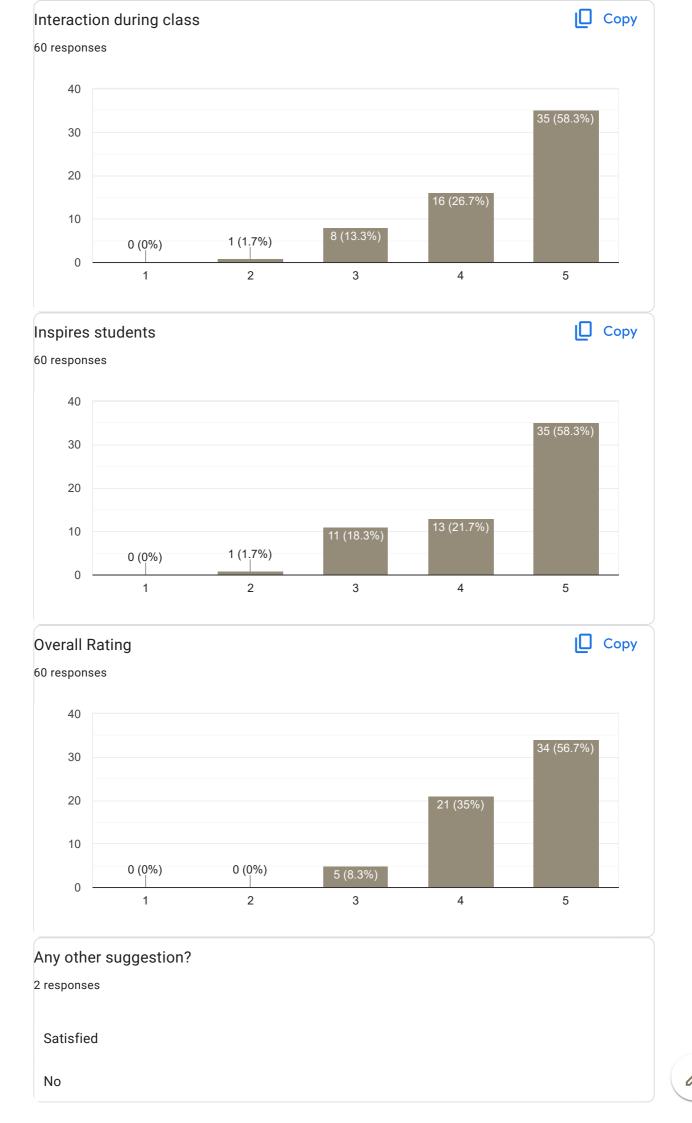

## Feedback on Sub: Business Regulatory Framework

Any other suggestion? 12 responses Nothing No Very good Need to learn how to communicate with students and stop targeting students and need to stop judging students characters. Need to learn how communicate with students and stop targeting students and need to stop judging the students characters Not like harshith sir Very good communication Thanks No Not bad