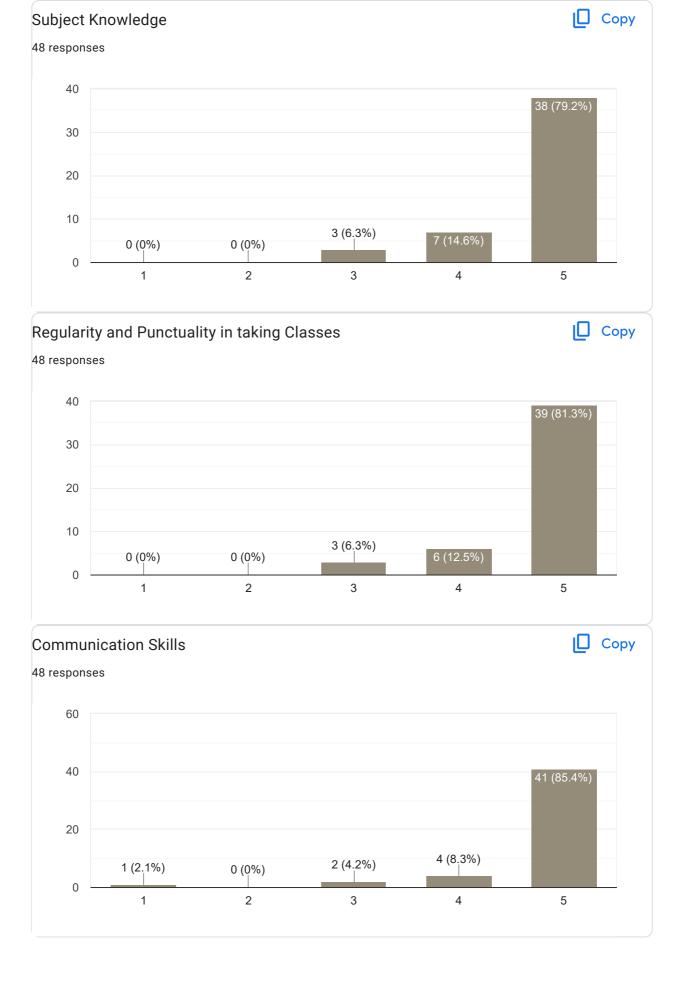

# VI Sem B.Com 2022-23 Feedback on Faculty 66 responses **Publish analytics** Feedback on Sub: Business Law Сору Name of the faculty 33 responses Asst. Prof. Bhavya K 100% Сору Teaching Skills 37 responses 15 14 (37.8%) 13 (35.1%) 10 10 (27%) 5 0 (0%) 0 (0%) 0 2 3 4 5