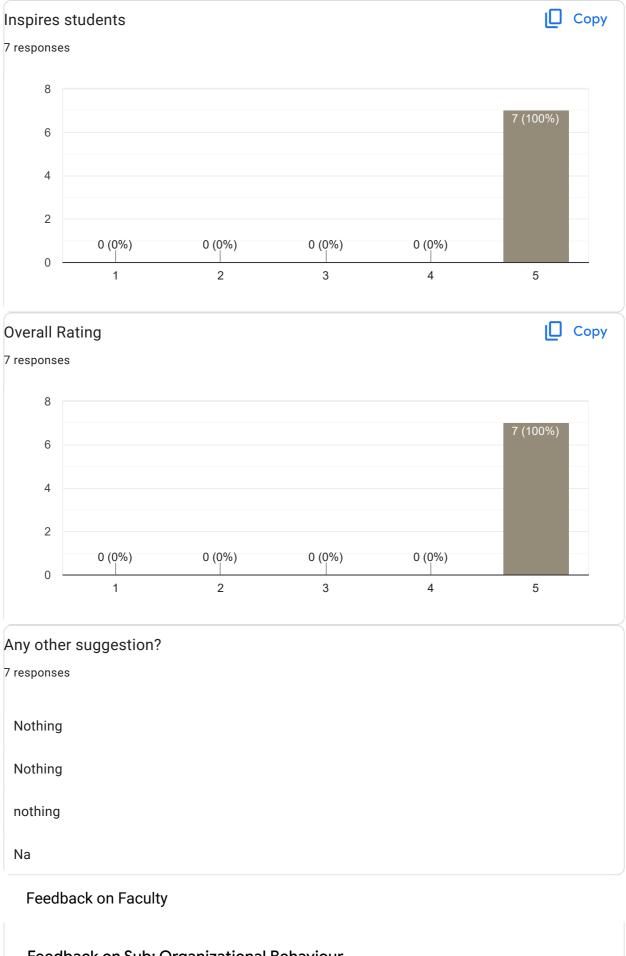

# Any other suggestion?

7 responses

Nothing

Nothing

nothing

Na

# Feedback on Sub: Strategic management

Feedback on Sub: Organizational Behaviour

| Any other suggestion? |  |
|-----------------------|--|
| 5 responses           |  |
| Nothing               |  |
| nothing               |  |
| Na                    |  |