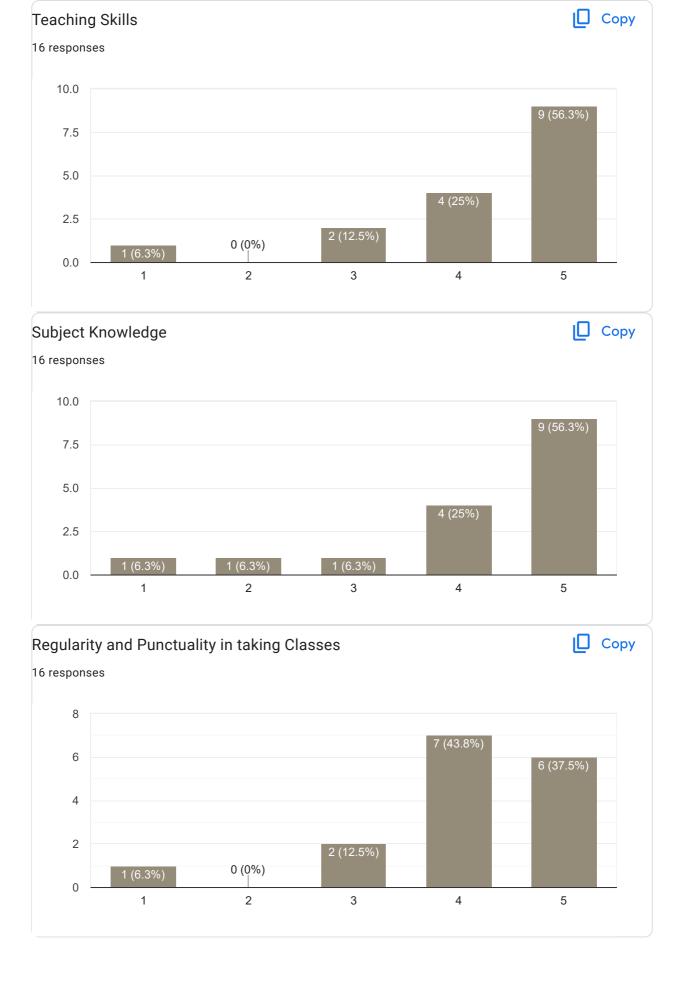

# VI Sem BBA 2022-23 Feedback on Faculty 6 responses Publish analytics Feedback on Sub: SBME Сору Name of the faculty 6 responses Asst. Prof. Supreetha S 100% Сору Teaching Skills 6 responses 4 4 (66.7%) 3 2 2 (33.3%) 1 0 (0%) 0 (0%) 0 (0%) 0 1 2 3 4 5

#### Any other suggestion?

6 responses

No

Was not satisfied because of bias Behaviour .

Disappointed with her irregularity classes

And the notes which she given is unable to understand..and together she have a bias attitude which is highly disappointed

Should take more class and complete the chapters which are helpful in future at the beginning, so that it can be helpful for the students in their upcoming entrepreneurial journey Feedback:

Good guide