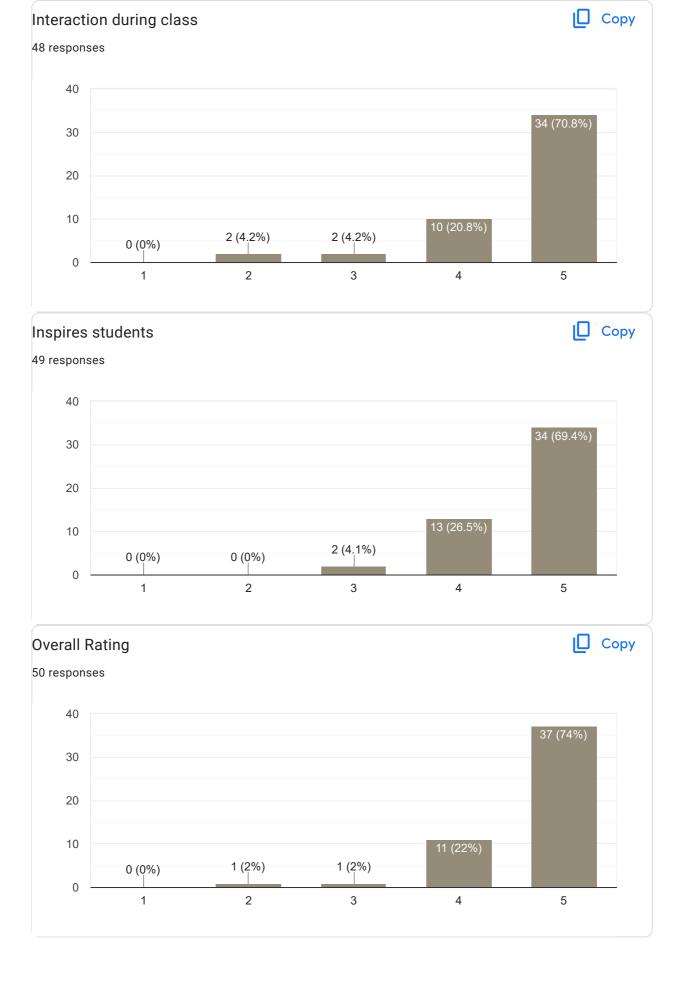

## Feedback on Sub: Business Regulatory Framework

## Feedback on Sub: Business Regulatory Framework

Any other suggestion? 12 responses Nothing No Very good Need to learn how to communicate with students and stop targeting students and need to stop judging students characters. Need to learn how communicate with students and stop targeting students and need to stop judging the students characters Not like harshith sir Very good communication Thanks No Not bad