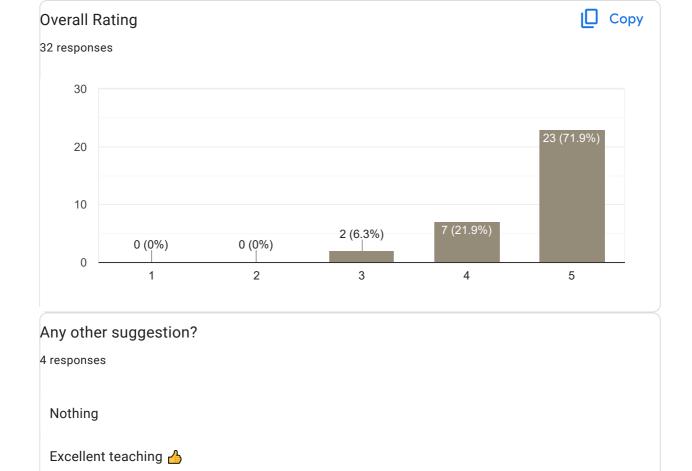

## Feedback on Faculty

## Feedback on Sub: English

This content is neither created nor endorsed by Google. Report Abuse - Terms of Service - Privacy Policy

Nice teaching ⊚ easy to understand the topic I will appreciate Reena mama 🙏 tq for teaching