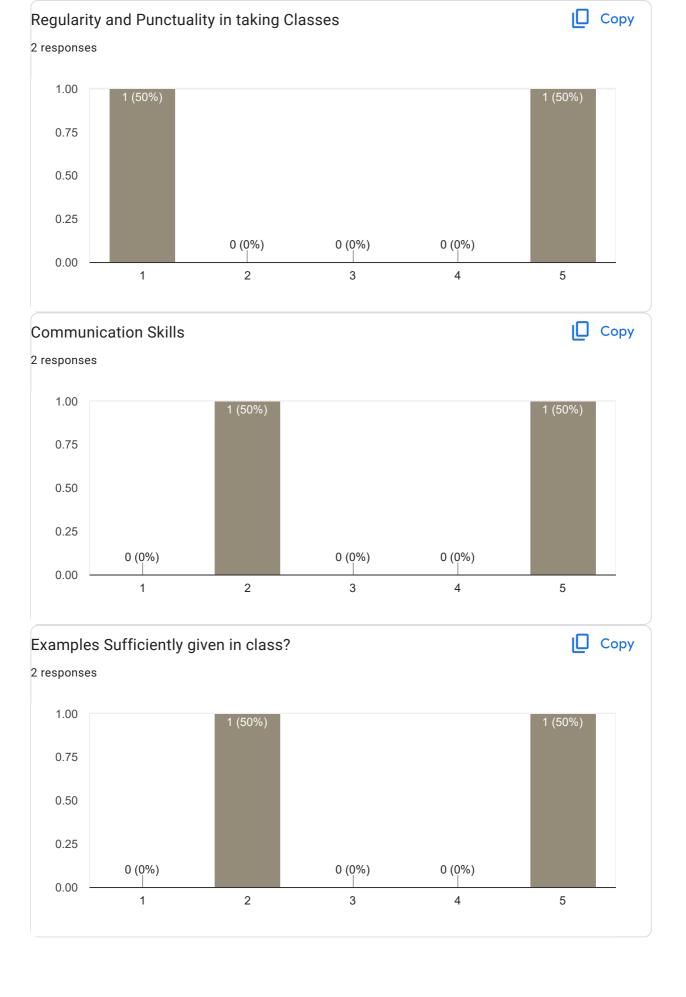

ub: Digital Fluency













#### Feedback on Sub: Data structure













Any other suggestion?
4 responses

Give internals Marks to us

No

Demotivate The Students

Superbly..

# Feedback on Faculty

Feedback on Sub: Java

















3 responses

Please give internels marks

No



## Feedback on Faculty

### Feedback on Sub: Discrete Mathematics

















4 responses

give the marks correctly mam ,our institute is giving you correct salary they will cut means what you will do mam, for you salary is very important so for us also marks is very important

Sorry for missbehave of Last banch students. As a CR

No

Wonderful

Feedback on Faculty

Feedback on Sub: Kannada















## Feedback on Sub: English



























## Feedback on Sub: Sanskrit













## Feedback on Sub: Sports













Google Forms

Chandra Mark

M.I.T. FIRST GRADE COLLEGE # F-29/1, 3rd Stage, Industrial Suburb Fort Mohalla, Mysuru-570 008



## IV Sem BCA 2022-23 Feedback on Faculty 32 responses Publish analytics Feedback on Sub: Python Сору Name of the faculty 32 responses Asst. Prof. Arvind G 100% Сору Teaching Skills 32 responses 20 19 (59.4%) 15 10 10 (31.3%) 5 1 (3.1%) 0 (0%) 2 (6.3%) 0 2 3 4 5













## Any other suggestion?

5 responses

noo

Nothing

I will except more

No

Nice teaching experience easy understanding the points

## Feedback on Faculty

## Feedback on Sub: Operating System

















# Any other suggestion? 6 responses no Nothing Dont give more attention to limited students Very good teaching No Teaching is good

Feedbac