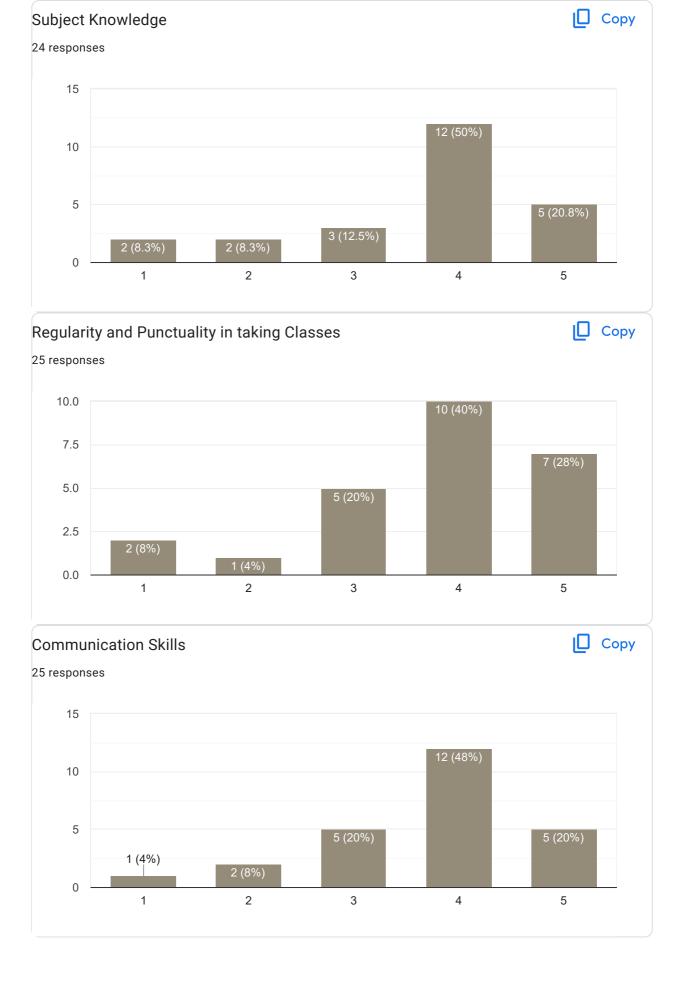

lytics** Feedback on Sub: Advance Corporate Accounting Сору Name of the faculty 37 responses Asst. Prof. Deepa Prabhu I 100% Сору Teaching Skills 37 responses 20 20 (54.1%) 15 12 (32.4%) 10 5 0 (0%) 2 (5.4%) 0 2 3 4 5















## Feedback on Sub: Advance Corporate Accounting





















#### Feedback on Sub: Advance Corporate Accounting















#### Feedback on Sub: Costing Methods and Techniques

















#### Feedback on Sub: Costing Methods and Techniques















Feedback on Sub: Costing Methods and Techniques















| Any other suggestion? |  |
|-----------------------|--|
| 4 responses           |  |
| No                    |  |
| Excellent             |  |
| Thanks                |  |

## Feedback on Sub: Business Regulatory Framework

















## Feedback on Sub: Business Regulatory Framework

















Any other suggestion? 12 responses Nothing No Very good Need to learn how to communicate with students and stop targeting students and need to stop judging students characters. Need to learn how communicate with students and stop targeting students and need to stop judging the students characters Not like harshith sir Very good communication Thanks No Not bad

# Feedback on Faculty

Feedback on Sub: COI

















11 responses

Nothing

No

Good

Best teacher in vipul life

Thanks

No

Good

Excellent

He does not have any good communication skill or good teaching skill



# Feedback on Sub: English















#### Feedback on Sub: Financial Education and Investment awareness















8 responses