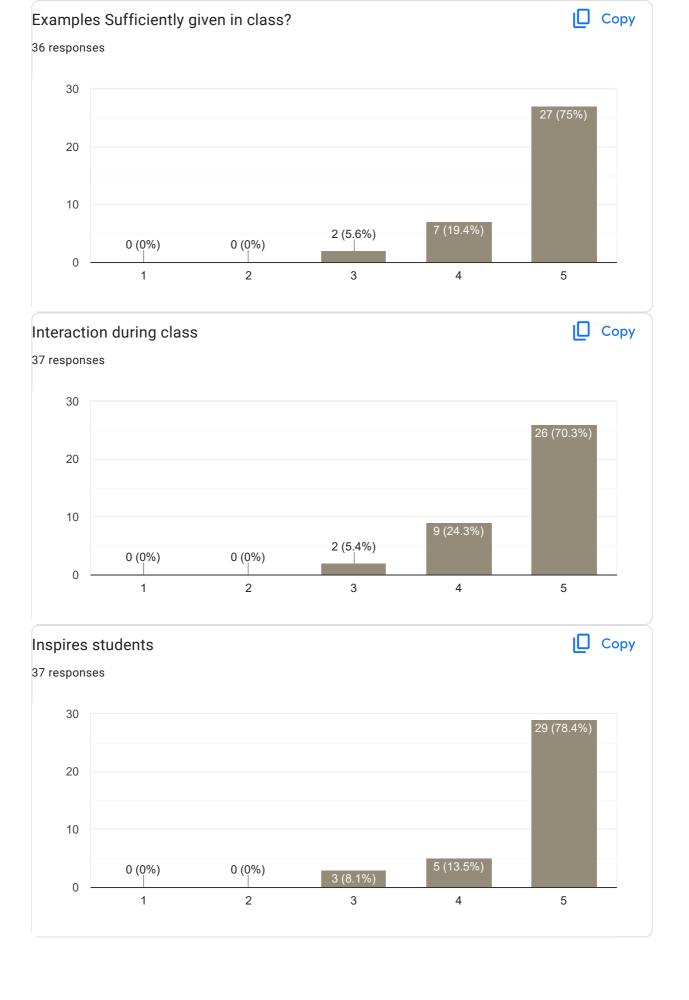

# II Sem B.Com 2022-23 Feedback on Faculty 60 responses Publish analytics Feedback on Sub: Financial Accounting II Сору Name of the faculty 41 responses Asst. Prof. Supreetha S 100% Сору Teaching Skills 42 responses 40 34 (81%) 30 20 10 2 (4.8%) 1 (2.4%) 0 (0%) 5 (11.9%) 0 2 3 5













## Any other suggestion?

5 responses

No

No issues

Plz give time to solve problems

Nothing 🤪

II Sem B.Com 2022-23 Feedback on Faculty

Feedback on Sub: Financial Accounting II















Feedback on Sub: Company Law

















### Feedback on Sub: Company Law

















II Sem B.Com 2022-23 Feedback on Faculty

















Any other suggestion?

0 responses

No responses yet for this question.

II Sem B.Com 2022-23 Feedback on Faculty

Feedback on Sub: LPB

















#### Feedback on Sub: Economics

















### Any other suggestion?

2 responses

Good

No

### Feedback on Faculty

Feedback on Sub: EVS



























### Feedback on Faculty

### Feedback on Sub: Sports















Feedback on Sub: Hindi















II Sem B.Com 2022-23 Feedback on Faculty

Feedback on Sub: Sanskrit

















Any other suggestion?

0 responses

No responses yet for this question.

II Sem B.Com 2022-23 Feedback on Faculty

Feedback on Sub: Kannada















This content is neither created nor endorsed by Google. Report Ab